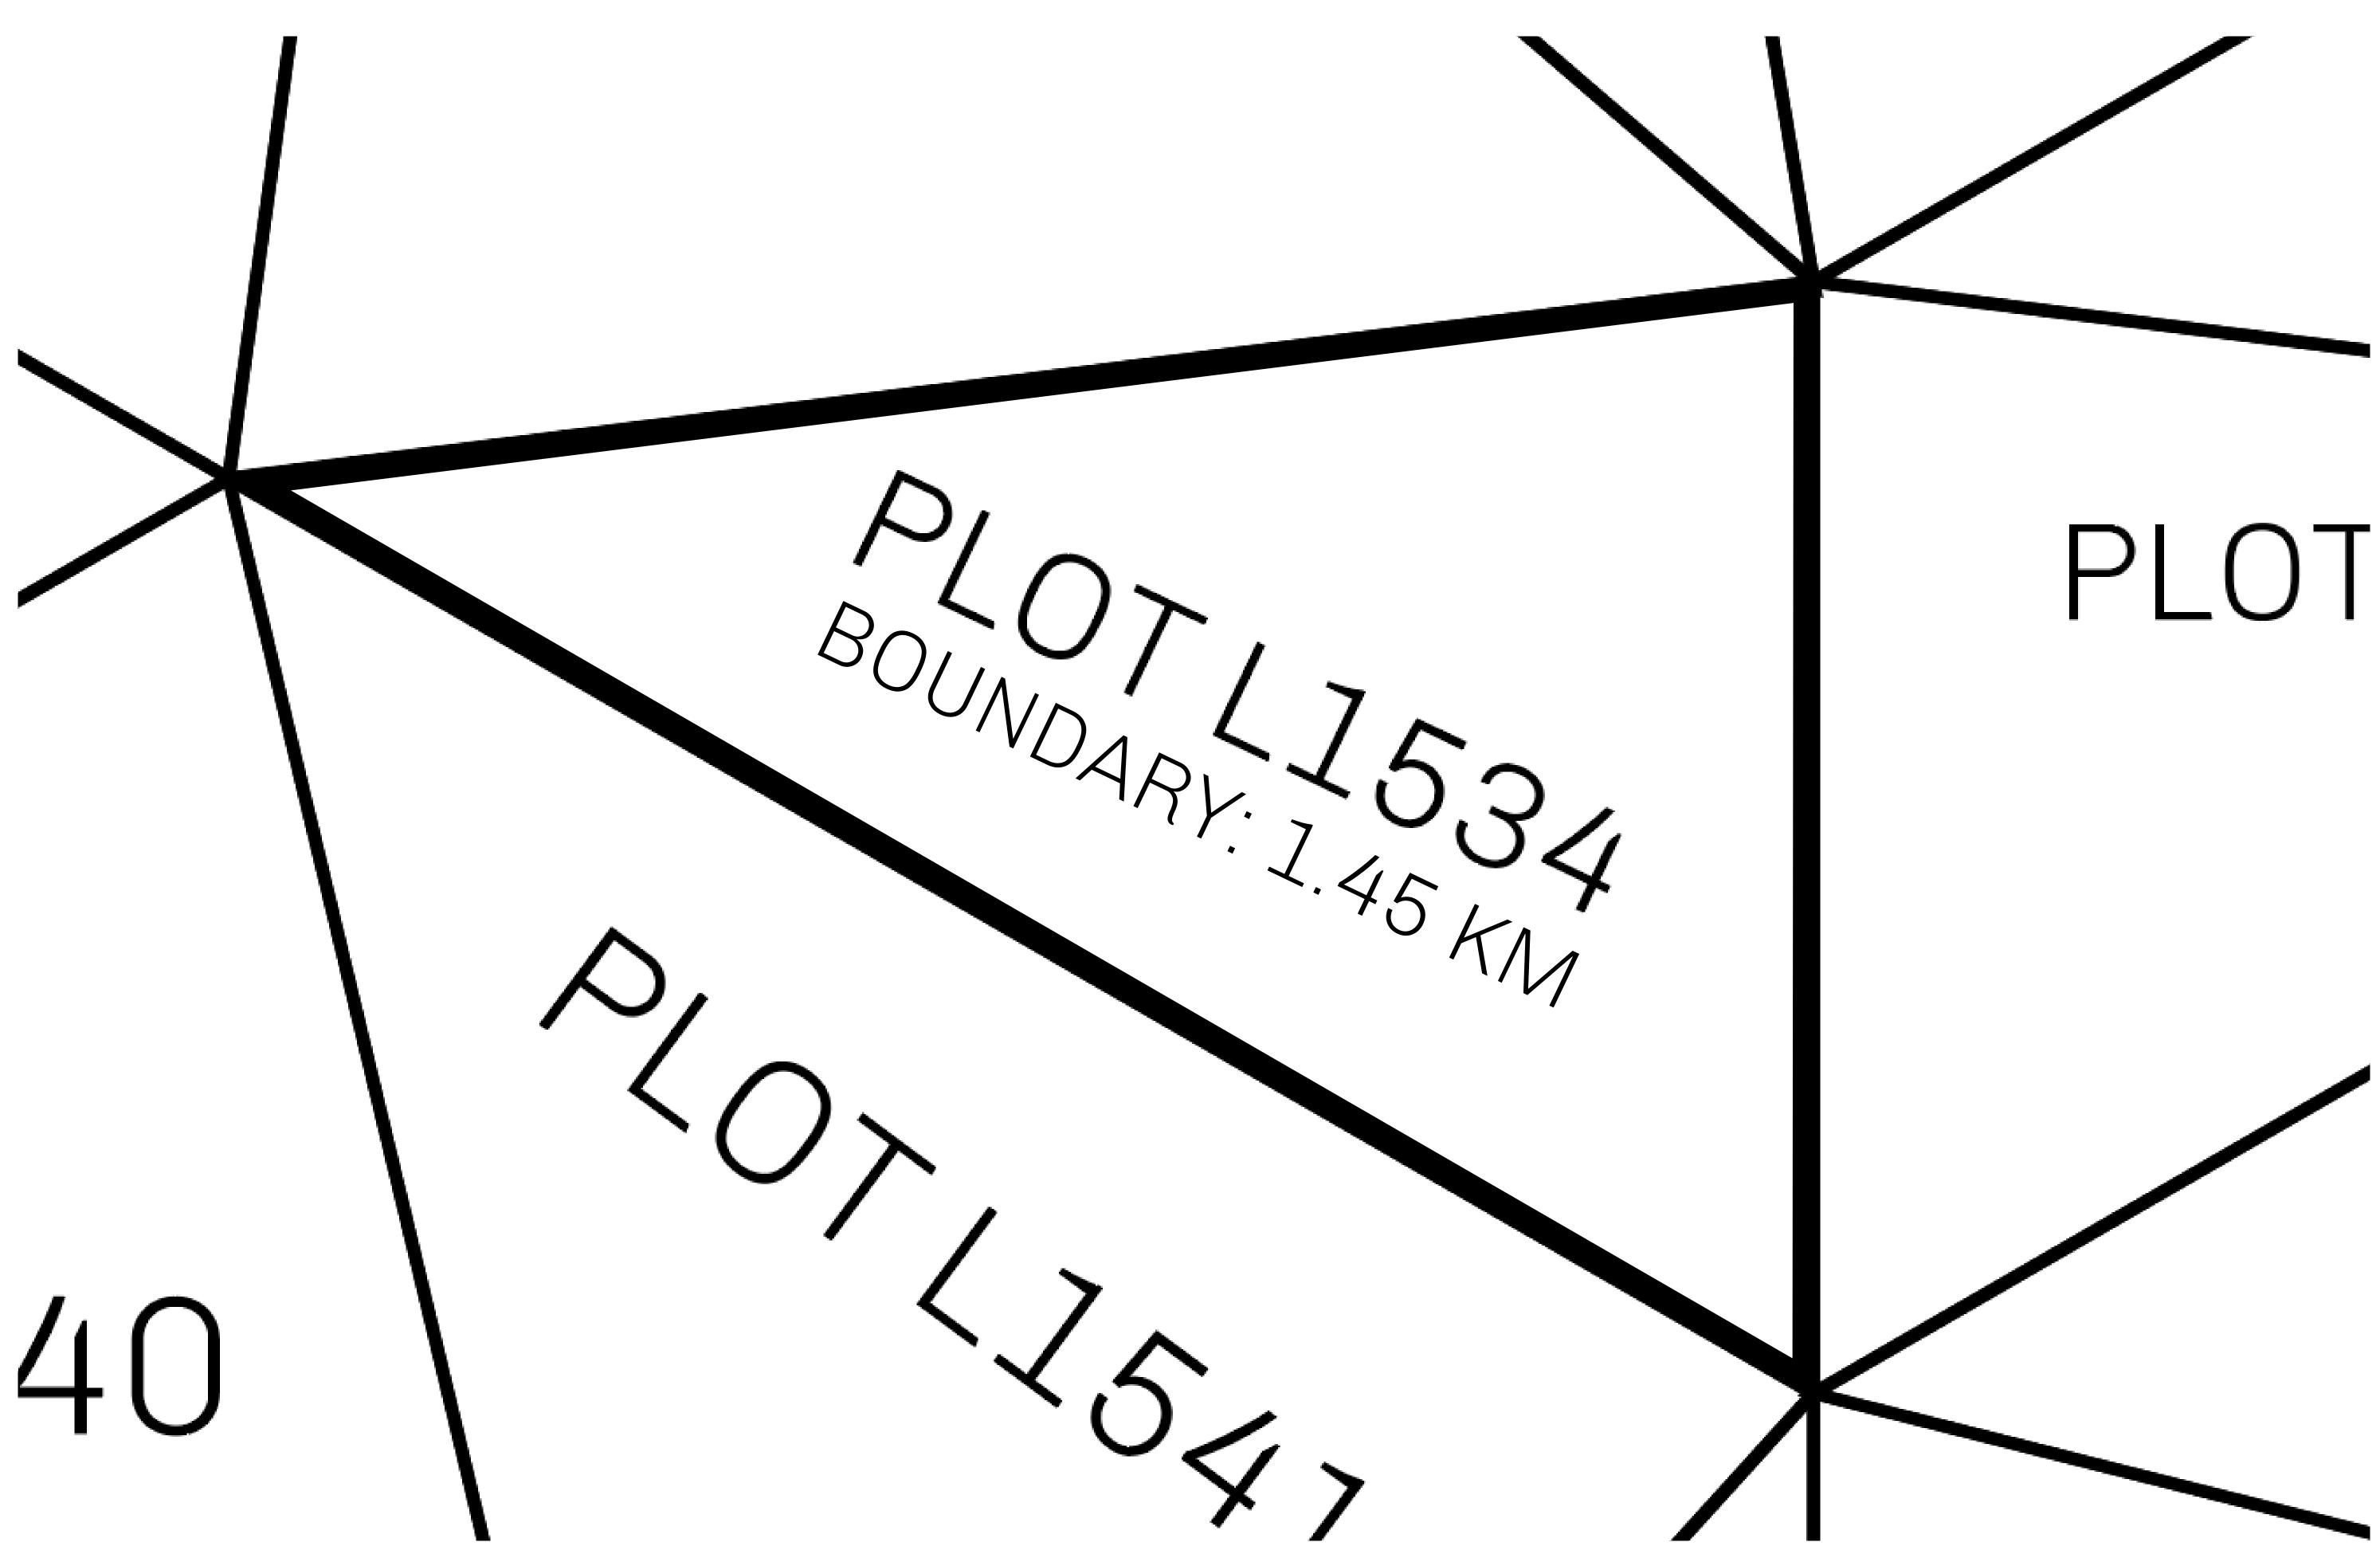

## H.M. LNFT Land Registry

TITLE NUMBER

L1534-221121

ADMINISTRATIVE AREA

THE GREAT EMPIRE

ISSUED 22 November 2021

SCALE **1/50000** 

OWNER ENTITLEMENT

Type W-GE: Share of 0.3% of all BUN sales based on number of NFT Stories minted

(rewarded in Credits); Mint 4 NFT Stories