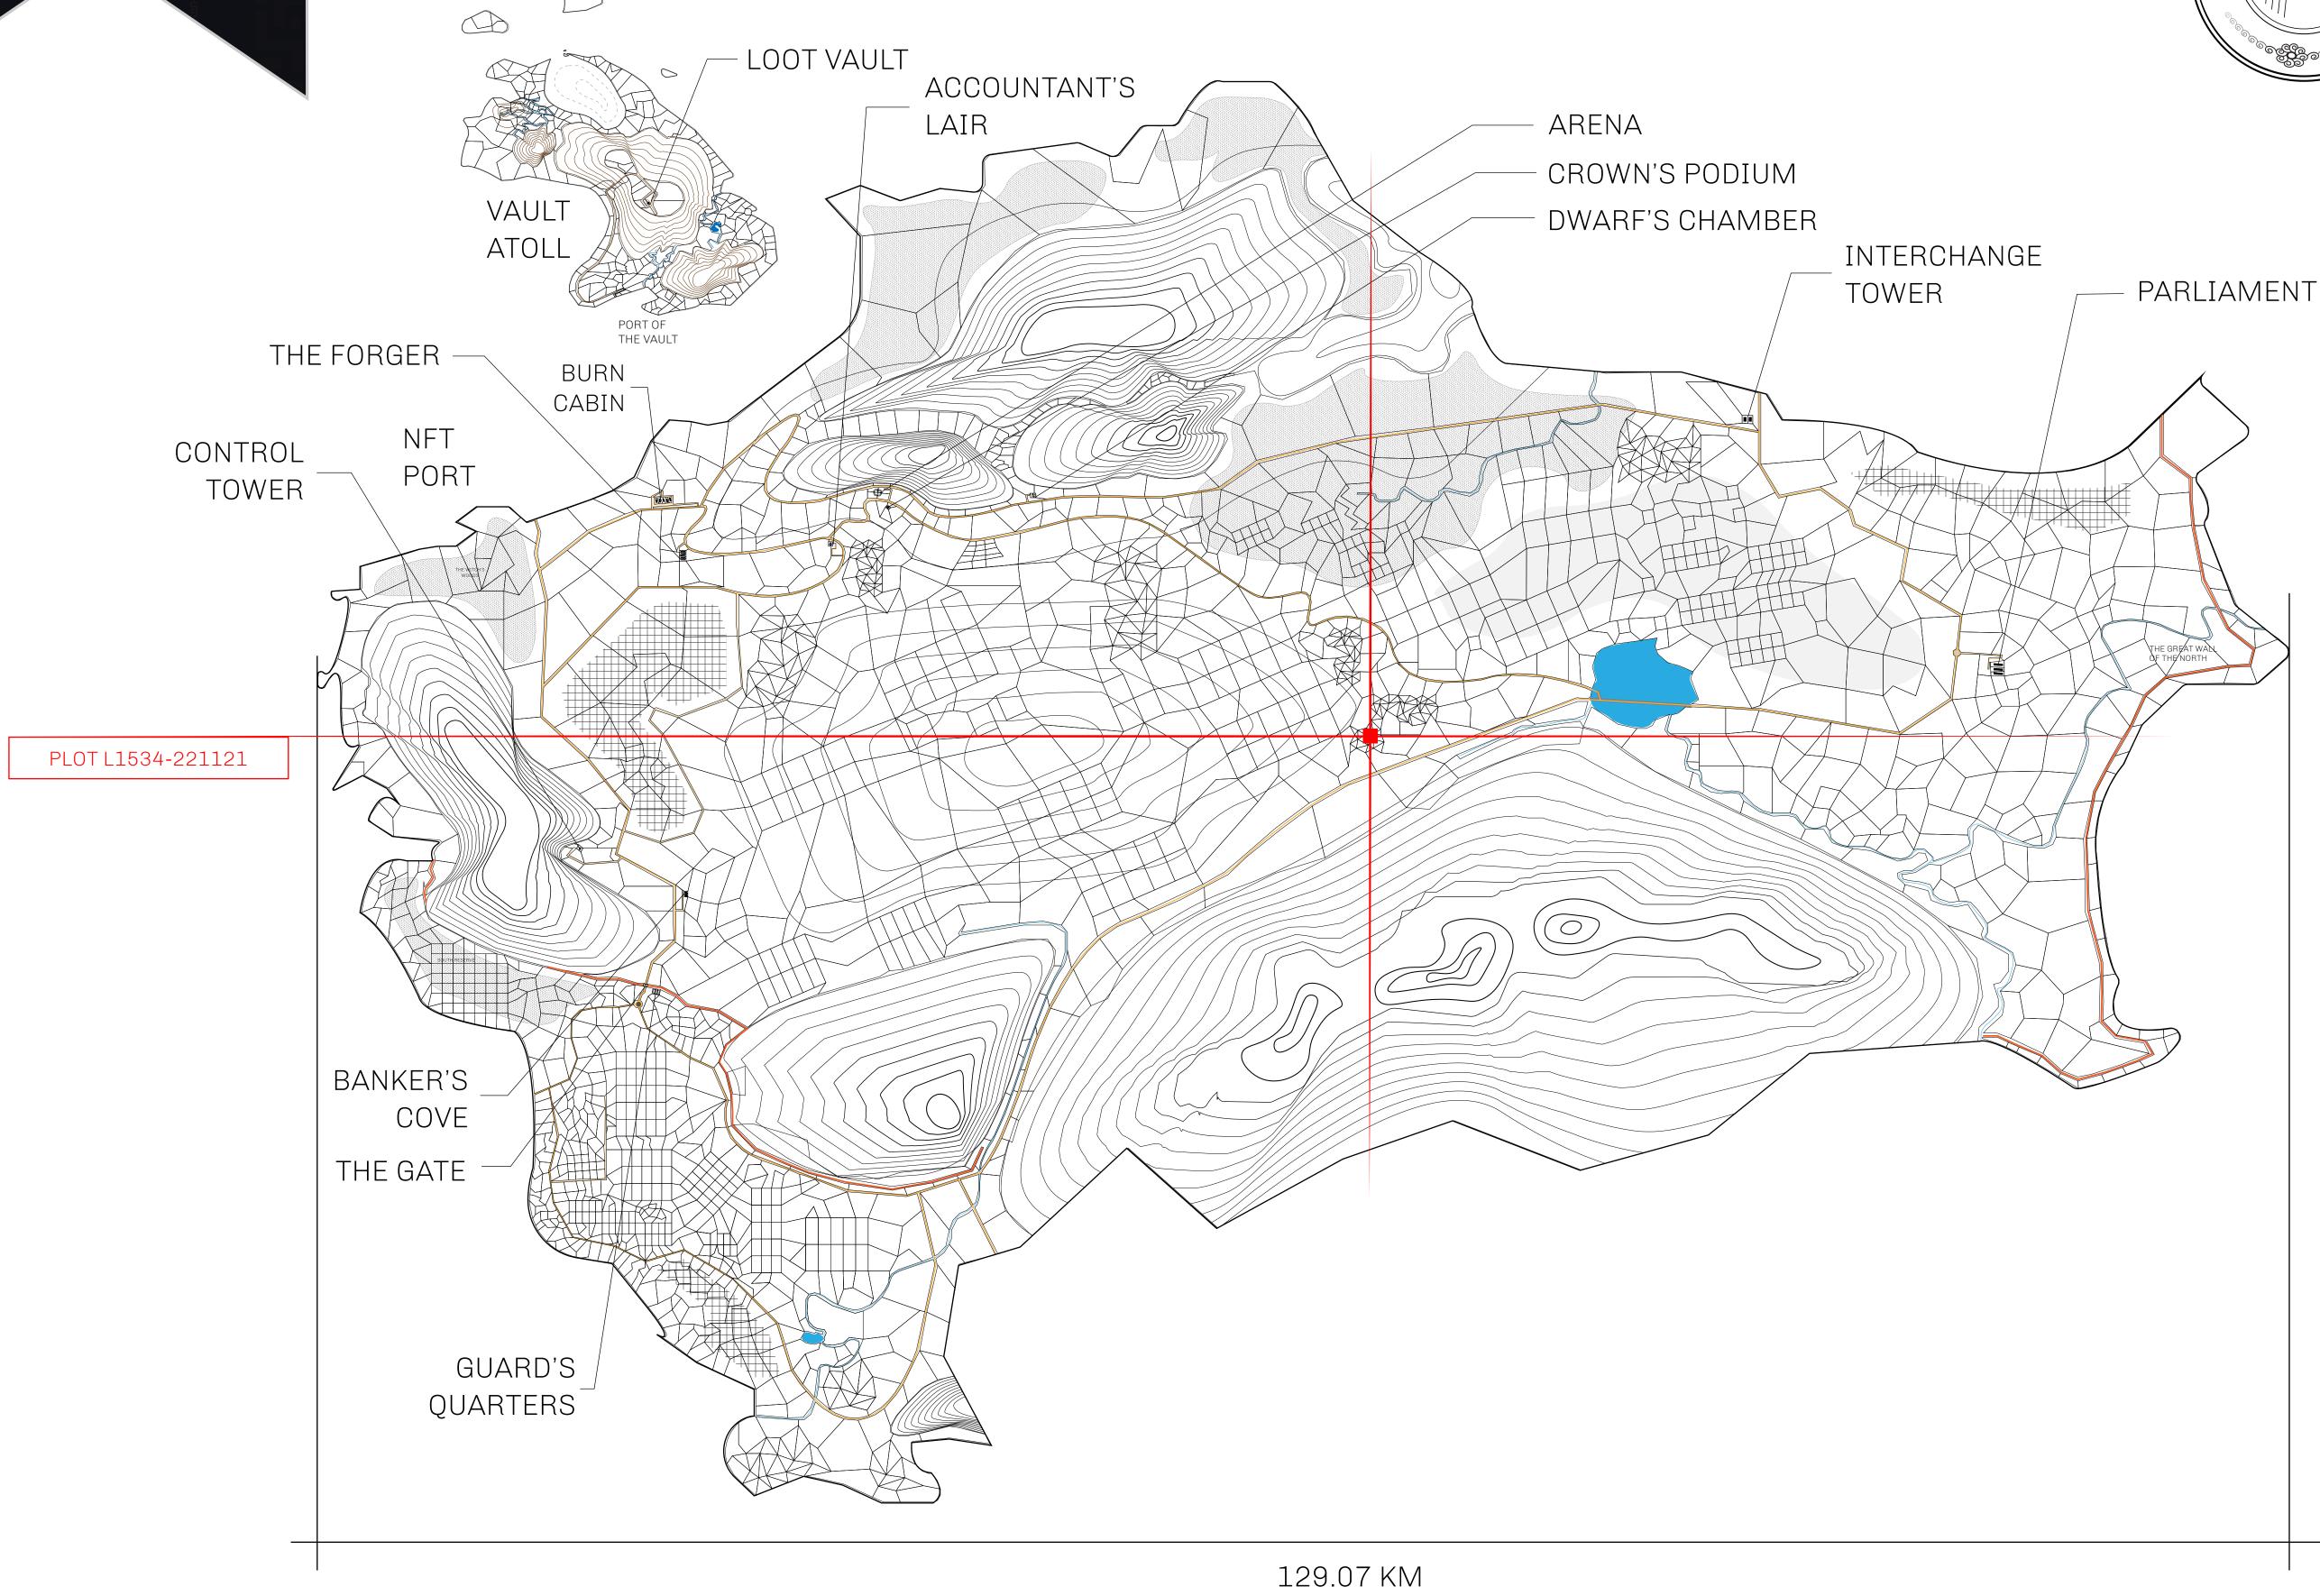

## **GEOGRAPHY**

COASTLINE 462.64 KM (287.47 MILES)

BORDERS OCEAN, ROYAUME DE SATOSHI, X BY SL & TERRITORIO LTT ST

HIGHEST POINT MOUNT ARES +8120 M

LOWEST POINT NFT PORT 0 M

PLOTS 2284 SCALE 1:50000

## H.M. LNFT Land Registry

TITLE NUMBER

L1534-221121

ADMINISTRATIVE AREA

THE GREAT EMPIRE

ISSUED 22 November 2021

SCALE **1/50000** 

OWNER ENTITLEMENT