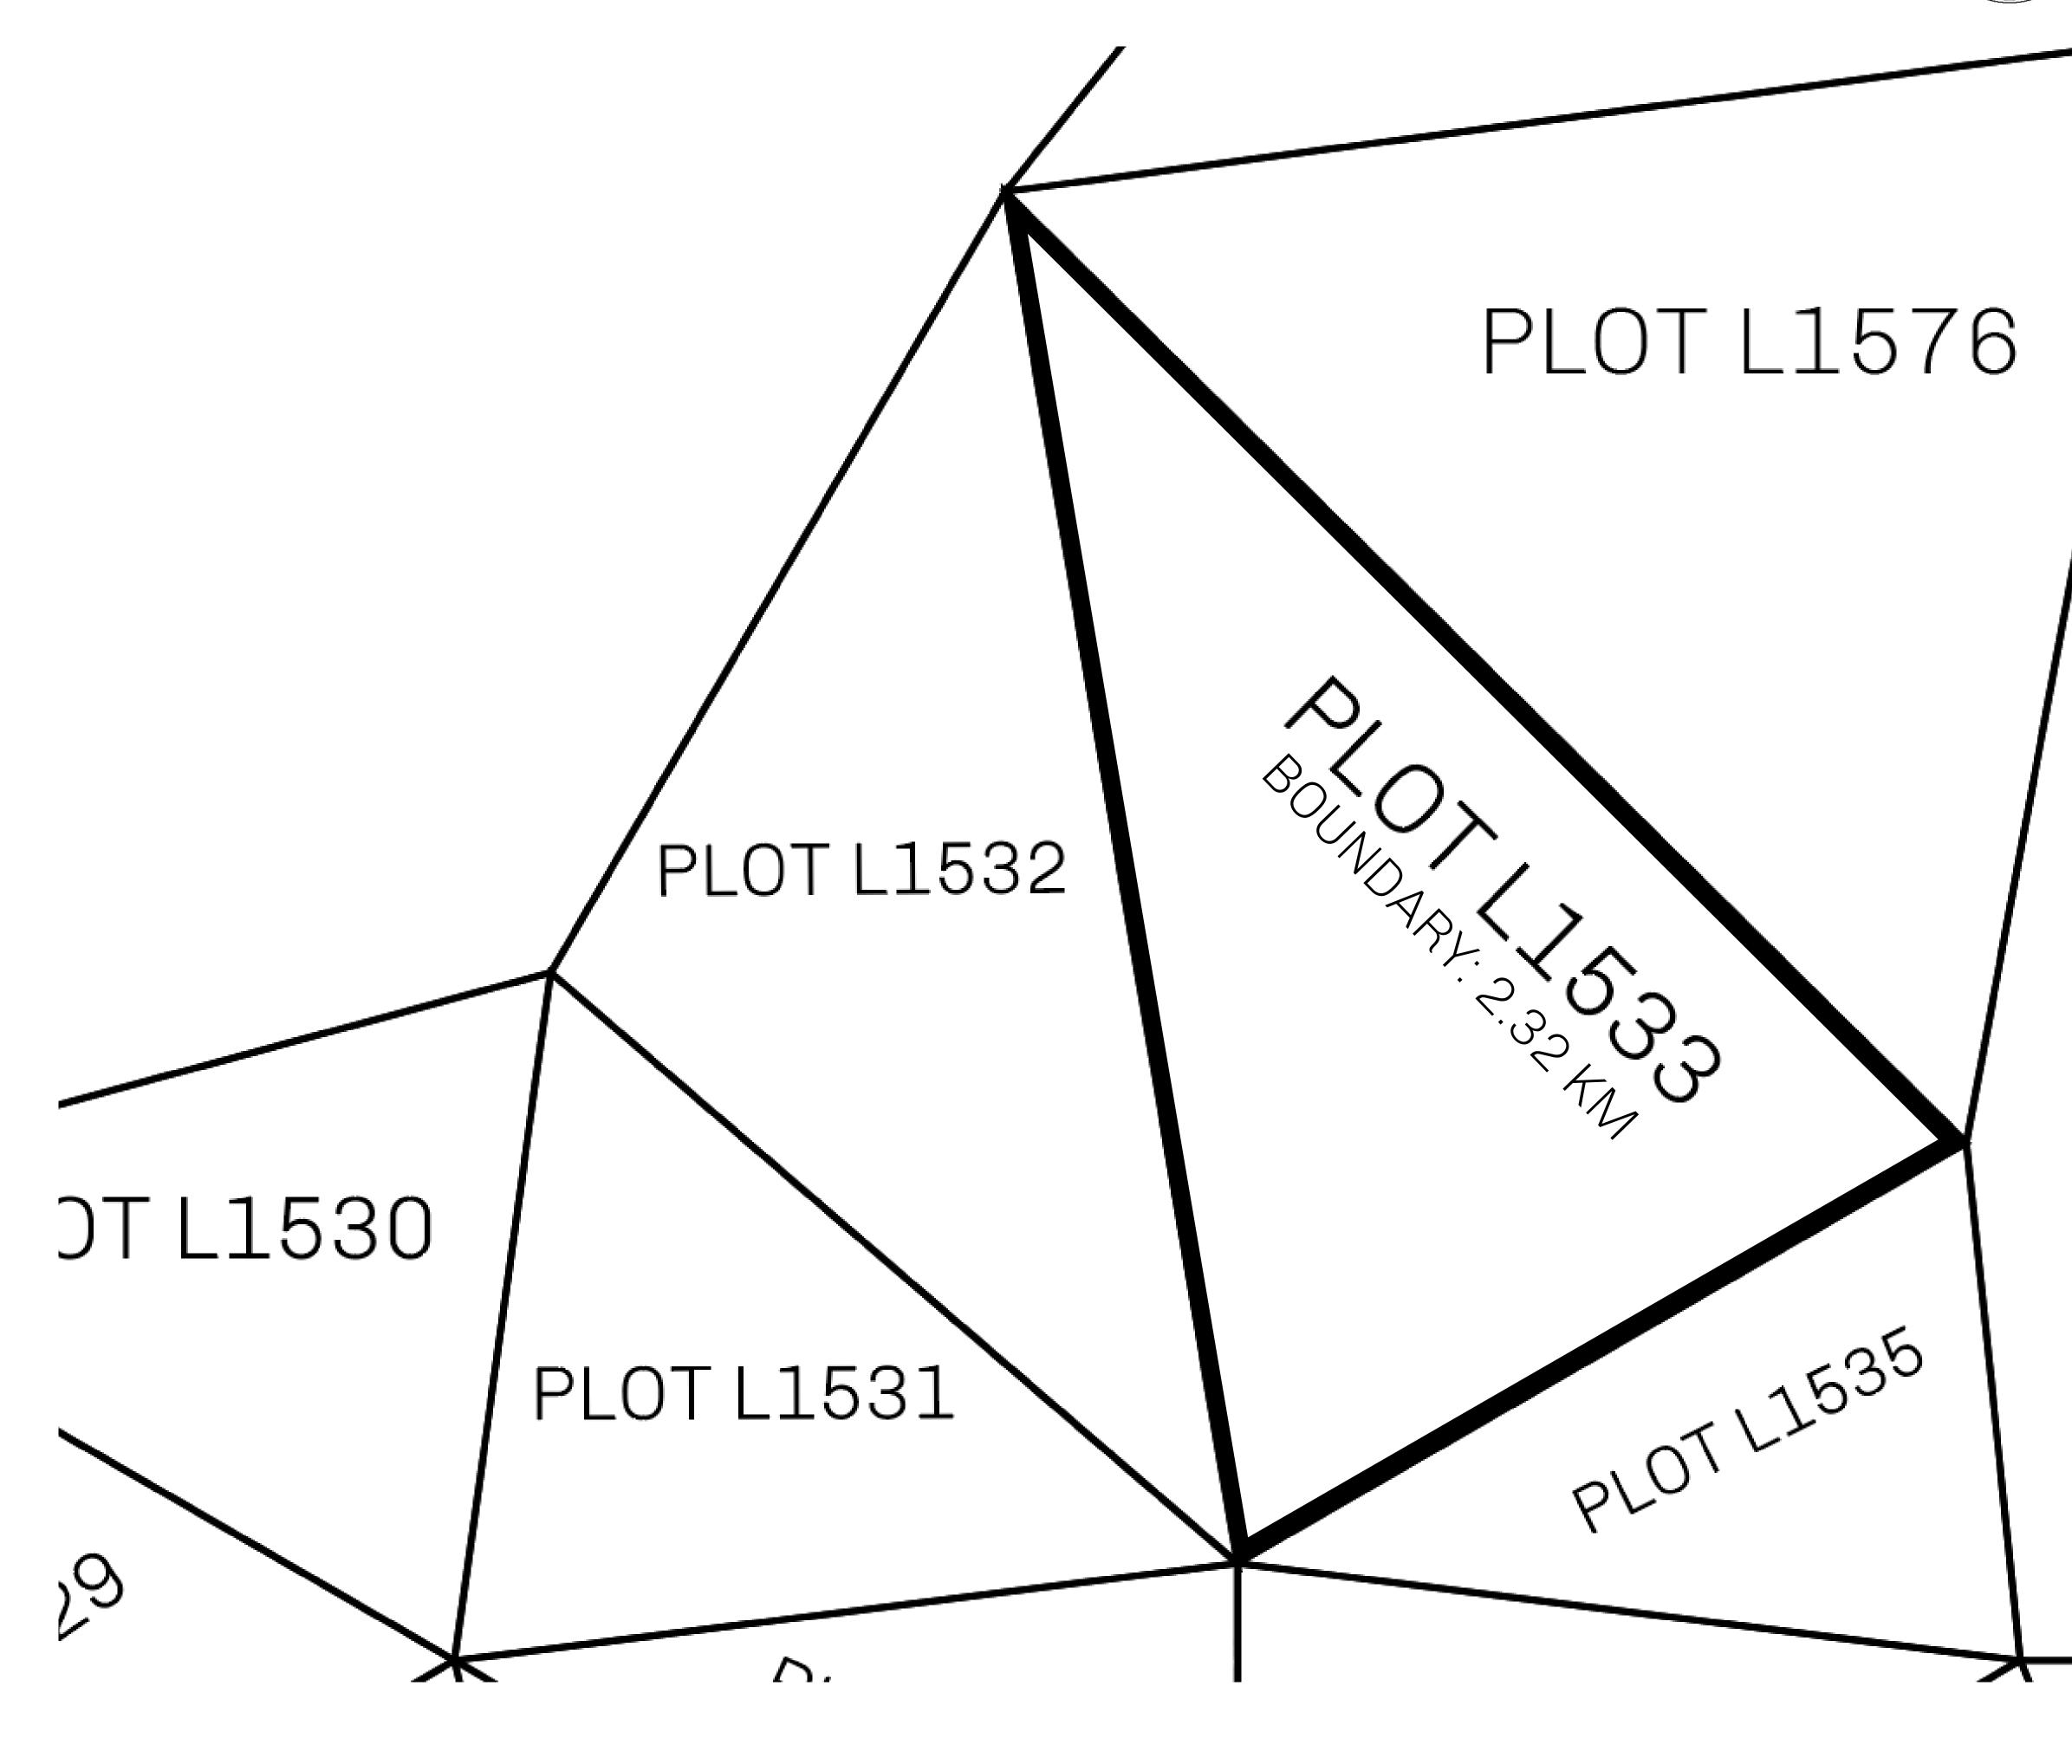

## H.M. LNFT Land Registry

ADMINISTRATIVE AREA

OWNER ENTITLEMENT

THE GREAT

Type W-GE: Share of 0.3% of all BUN sales based on number of NFT Stories minted (rewarded in Credits); Mint 4 NFT Stories

|        | TITLE NUMBER<br>L1533-221121 |                        |               |
|--------|------------------------------|------------------------|---------------|
| y      |                              |                        |               |
| EMPIRE | ISSUED                       | 22 November 2021 Jb.J. | SCALE 1/50000 |