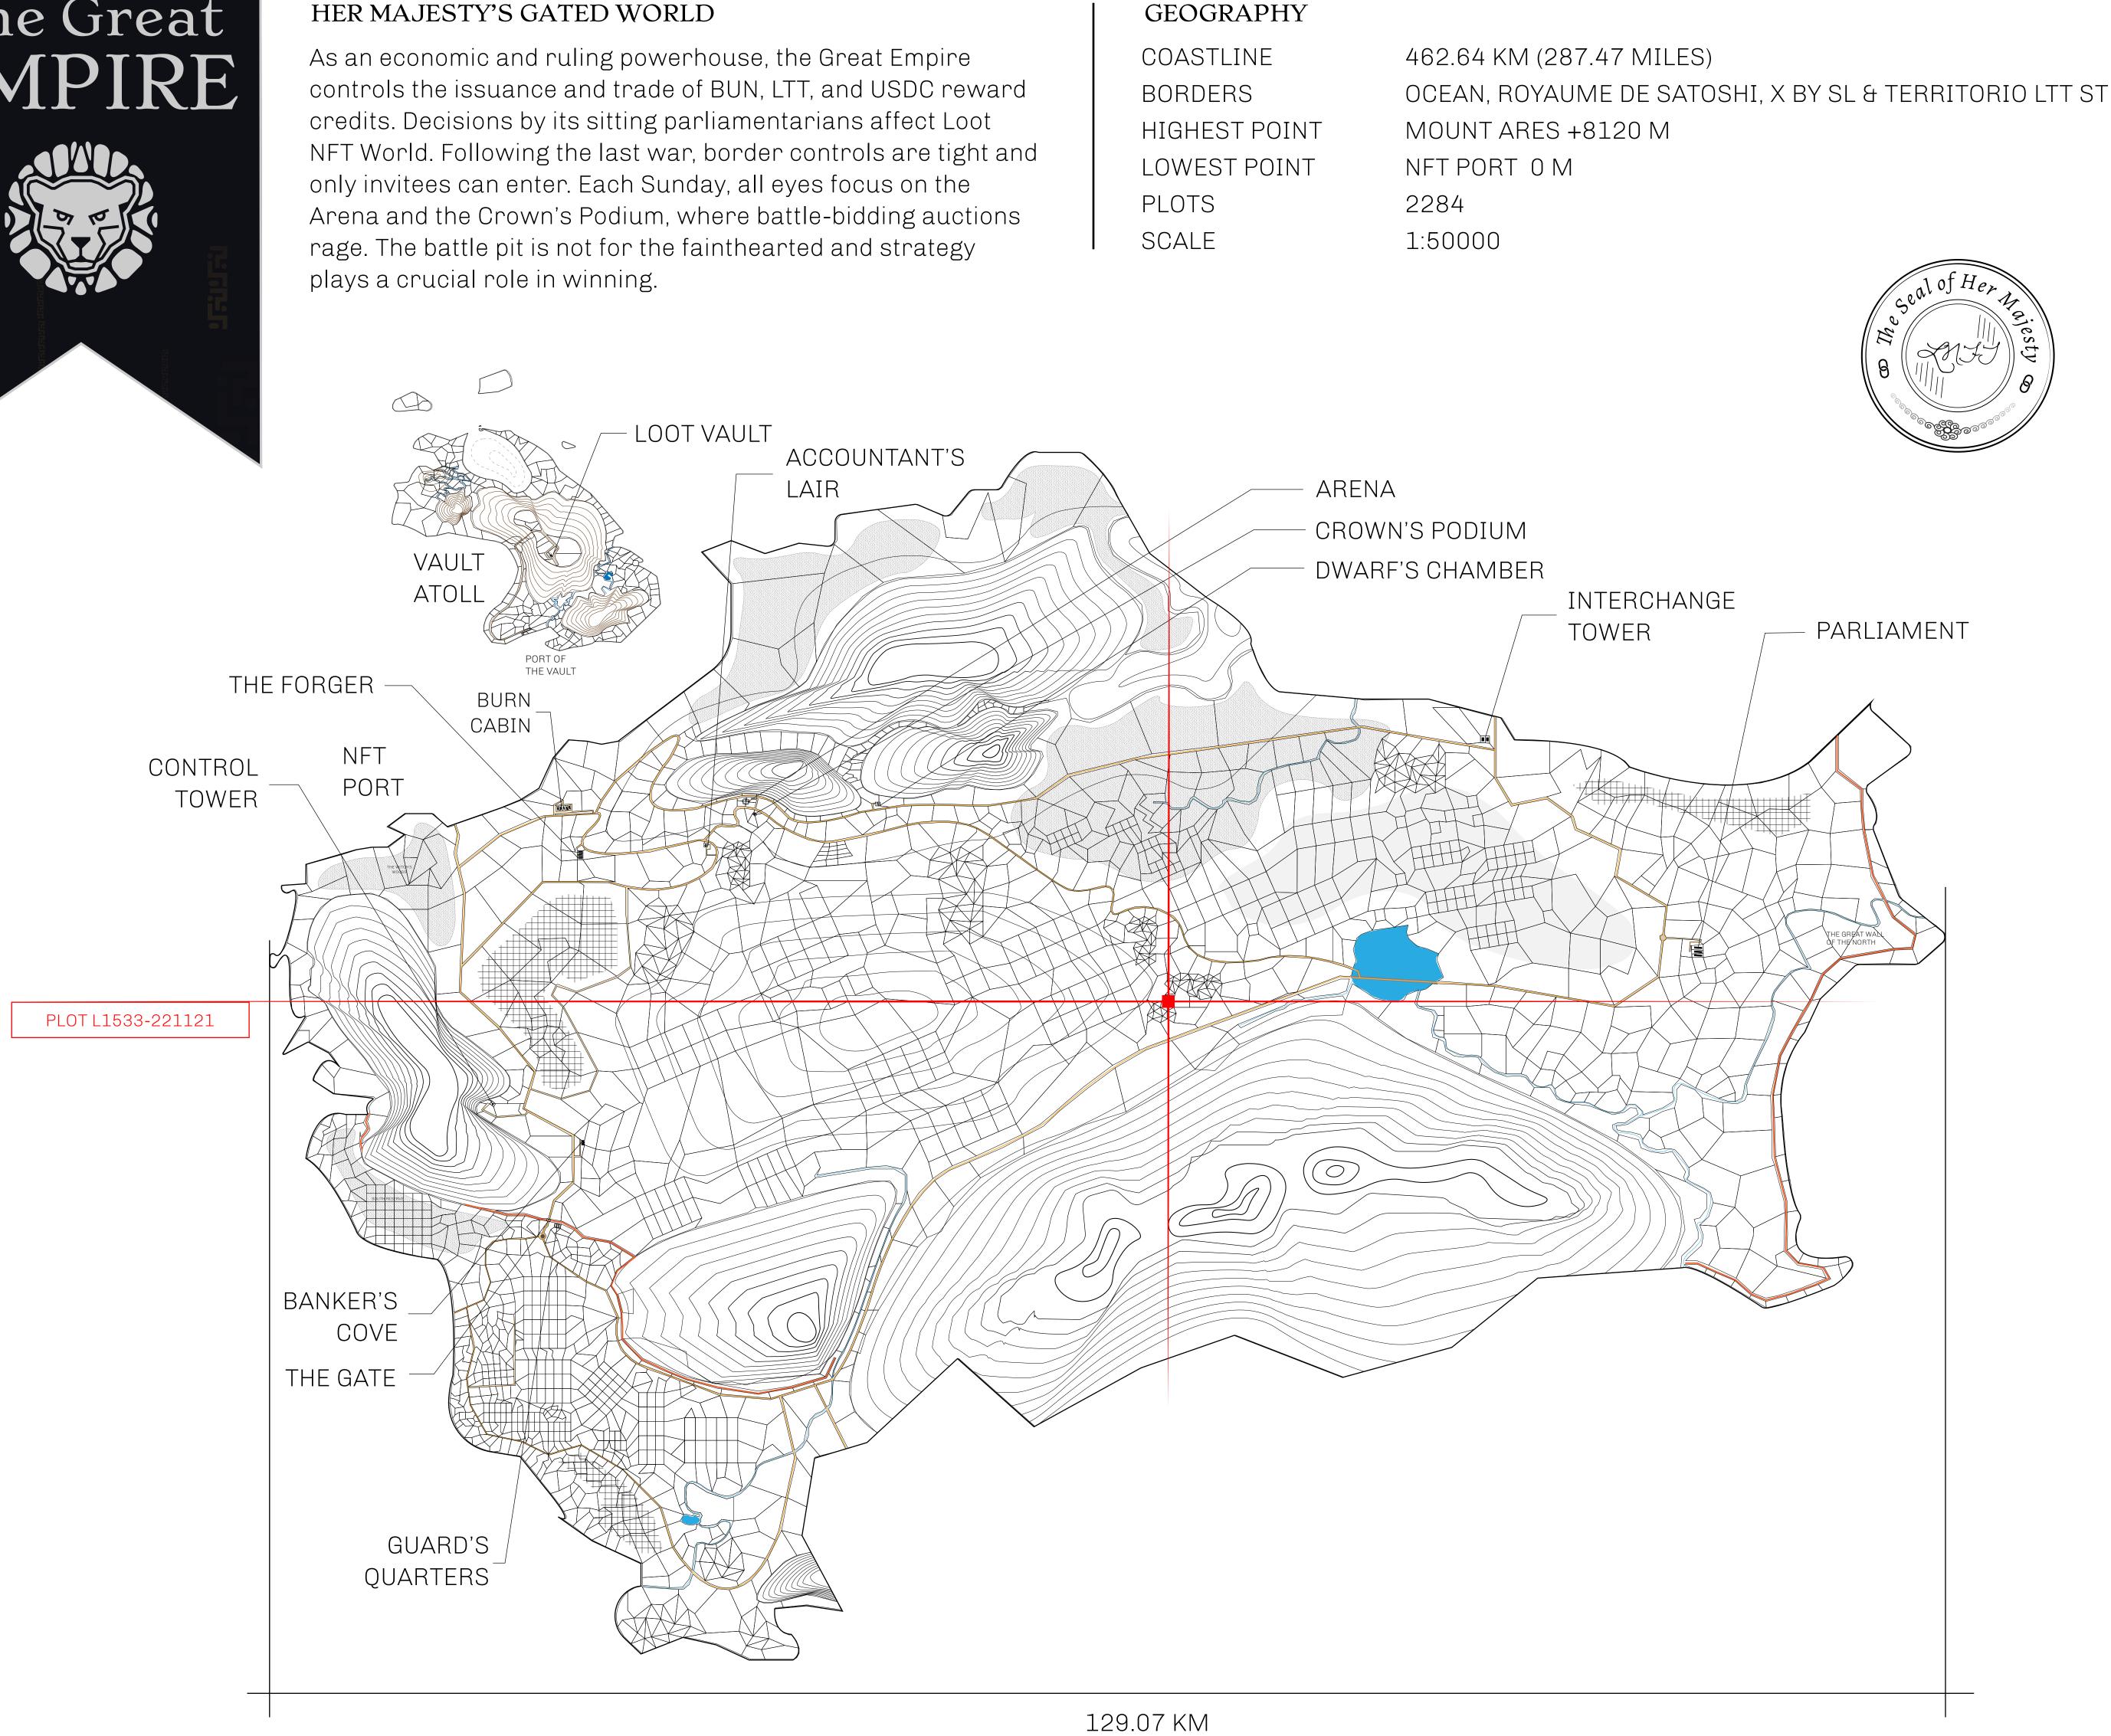

## HER MAJESTY'S GATED WORLD

## H.M. LNFT Land Registry

ADMINISTRATIVE AREA

OWNER ENTITLEMENT

THE GREAT

Type W-GE: Share of 0.3% of all BUN sales based on number of NFT Stories minted (rewarded in Credits); Mint 4 NFT Stories

|        | TITLE NUMBER<br>L1533-221121 |                        |               |
|--------|------------------------------|------------------------|---------------|
| y      |                              |                        |               |
| EMPIRE | ISSUED                       | 22 November 2021 Jb.J. | SCALE 1/50000 |