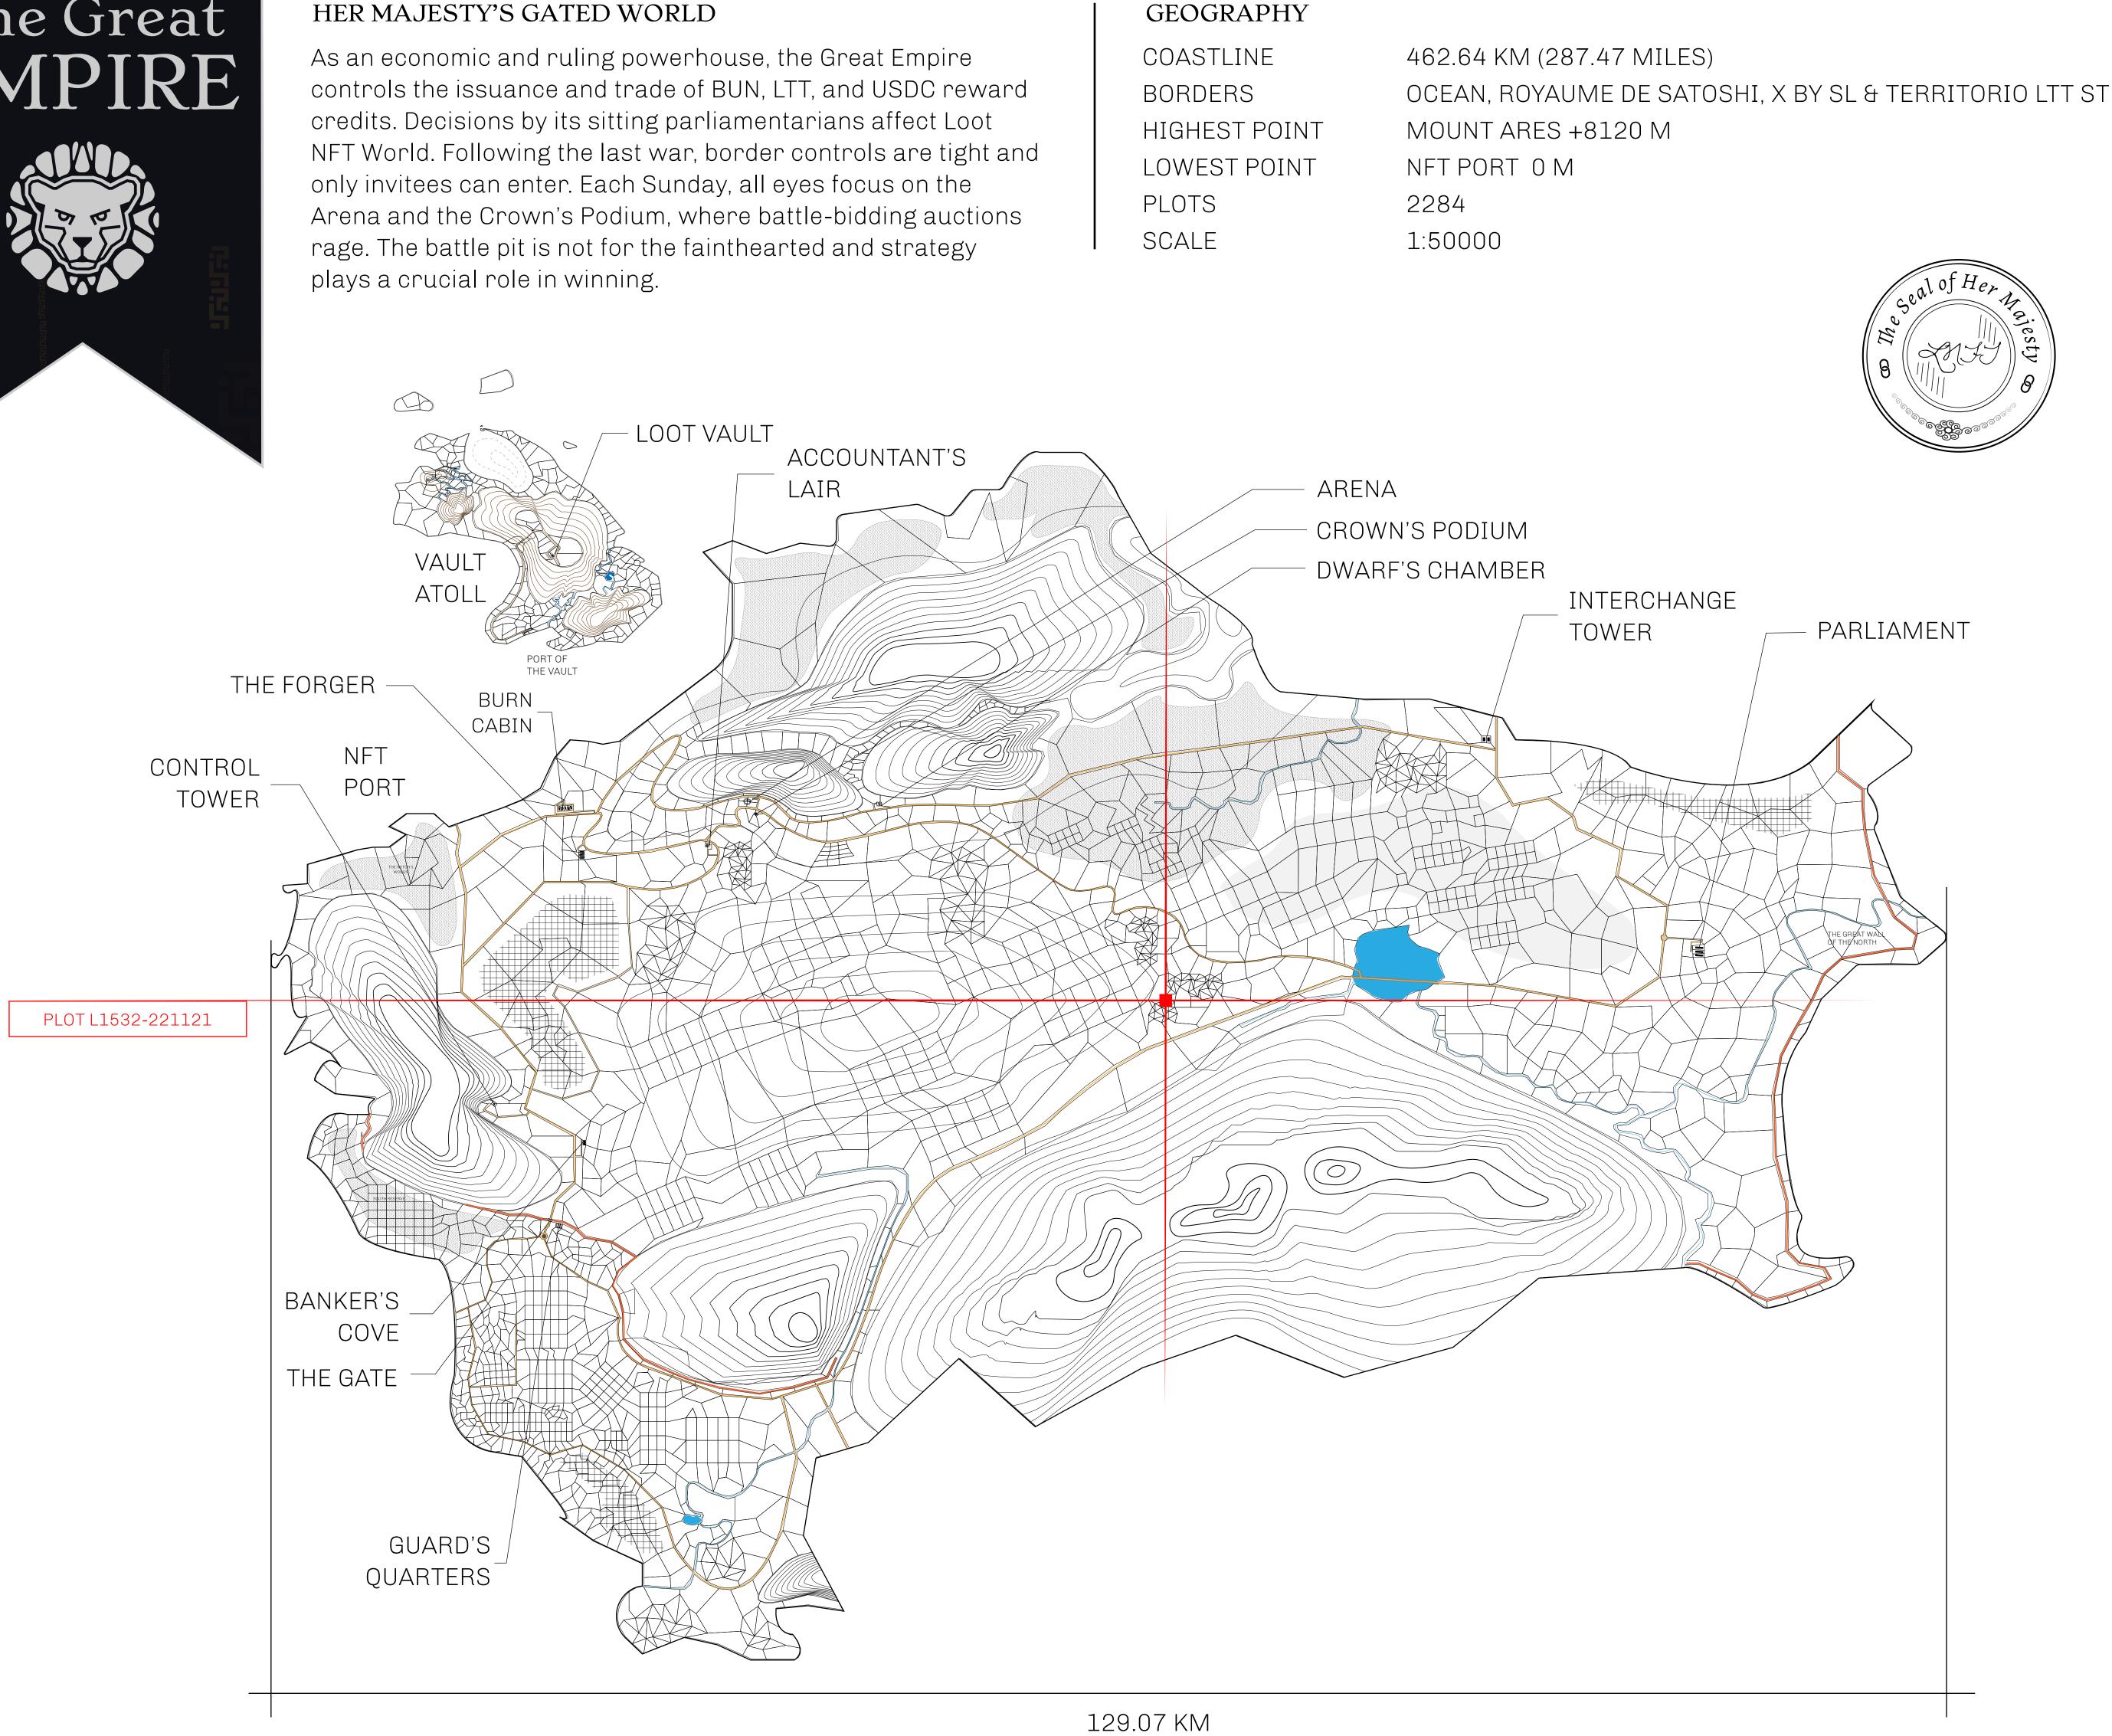

## HER MAJESTY'S GATED WORLD

## H.M. LNFT Land Registry

ADMINISTRATIVE AREA

OWNER ENTITLEMENT

THE GREAT

Type W-GE: SI (rewarded in C

200

|        | TITLE NUMBER<br>L1532-221121                                  |                    |
|--------|---------------------------------------------------------------|--------------------|
| y      |                                                               |                    |
| EMPIRE | ISSUED 22 November 2021 Jb.                                   | SCALE 1/50000      |
|        | of all BUN sales based on number of NFT St<br>t 4 NFT Stories | tories minted      |
|        | , 4 INF I Stories                                             | Source Contraction |
|        |                                                               |                    |
|        |                                                               |                    |
|        |                                                               |                    |
|        |                                                               | PL                 |
|        |                                                               |                    |
|        |                                                               |                    |
|        |                                                               |                    |
|        |                                                               |                    |
|        |                                                               |                    |
|        |                                                               |                    |
|        | $\sim$                                                        | )、 `               |
| PLOT   | L1532                                                         | $\land$            |
|        | RY: 2.07 KM                                                   |                    |
|        |                                                               | $\sim$             |
|        |                                                               | Č Č                |
|        |                                                               |                    |
|        |                                                               |                    |
|        |                                                               |                    |
|        |                                                               |                    |
| T L1   | 5.31                                                          |                    |
|        |                                                               |                    |
|        |                                                               | F                  |
|        |                                                               |                    |
| _      |                                                               |                    |