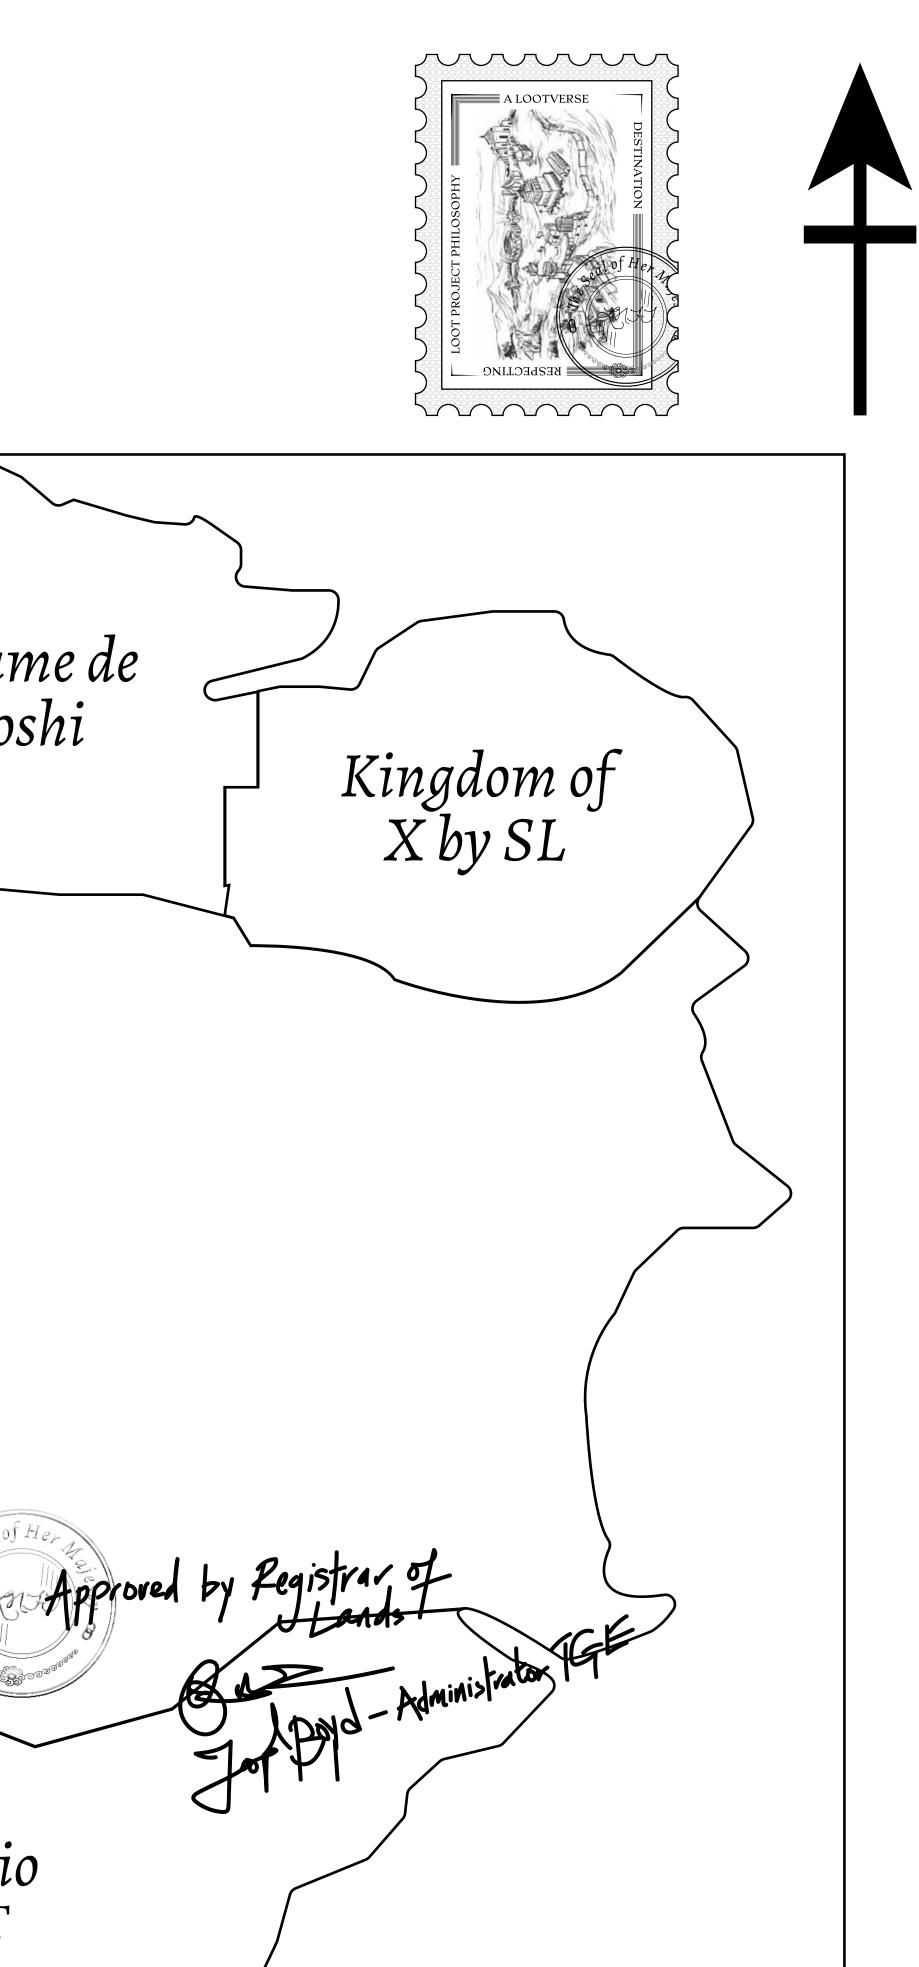

## H.M. LNFT Land Registry

ADMINISTRATIVE AREA

OWNER ENTITLEMENT

THE GREAT

Type W-GE: SI (rewarded in C

200

|        | TITLE NUMBER<br>L1532-221121                                  |                    |
|--------|---------------------------------------------------------------|--------------------|
| y      |                                                               |                    |
| EMPIRE | ISSUED 22 November 2021 Jb.                                   | SCALE 1/50000      |
|        | of all BUN sales based on number of NFT St<br>t 4 NFT Stories | tories minted      |
|        | , 4 INF I Stories                                             | Source Contraction |
|        |                                                               |                    |
|        |                                                               |                    |
|        |                                                               |                    |
|        |                                                               | PL                 |
|        |                                                               |                    |
|        |                                                               |                    |
|        |                                                               |                    |
|        |                                                               |                    |
|        |                                                               |                    |
|        |                                                               |                    |
|        | $\sim$                                                        | )、 `               |
| PLOT   | L1532                                                         | $\land$            |
|        | RY: 2.07 KM                                                   |                    |
|        |                                                               | $\sim$             |
|        |                                                               | Č Č                |
|        |                                                               |                    |
|        |                                                               |                    |
|        |                                                               |                    |
|        |                                                               |                    |
| T L1   | 5.31                                                          |                    |
|        |                                                               |                    |
|        |                                                               | F                  |
|        |                                                               |                    |
| _      |                                                               |                    |