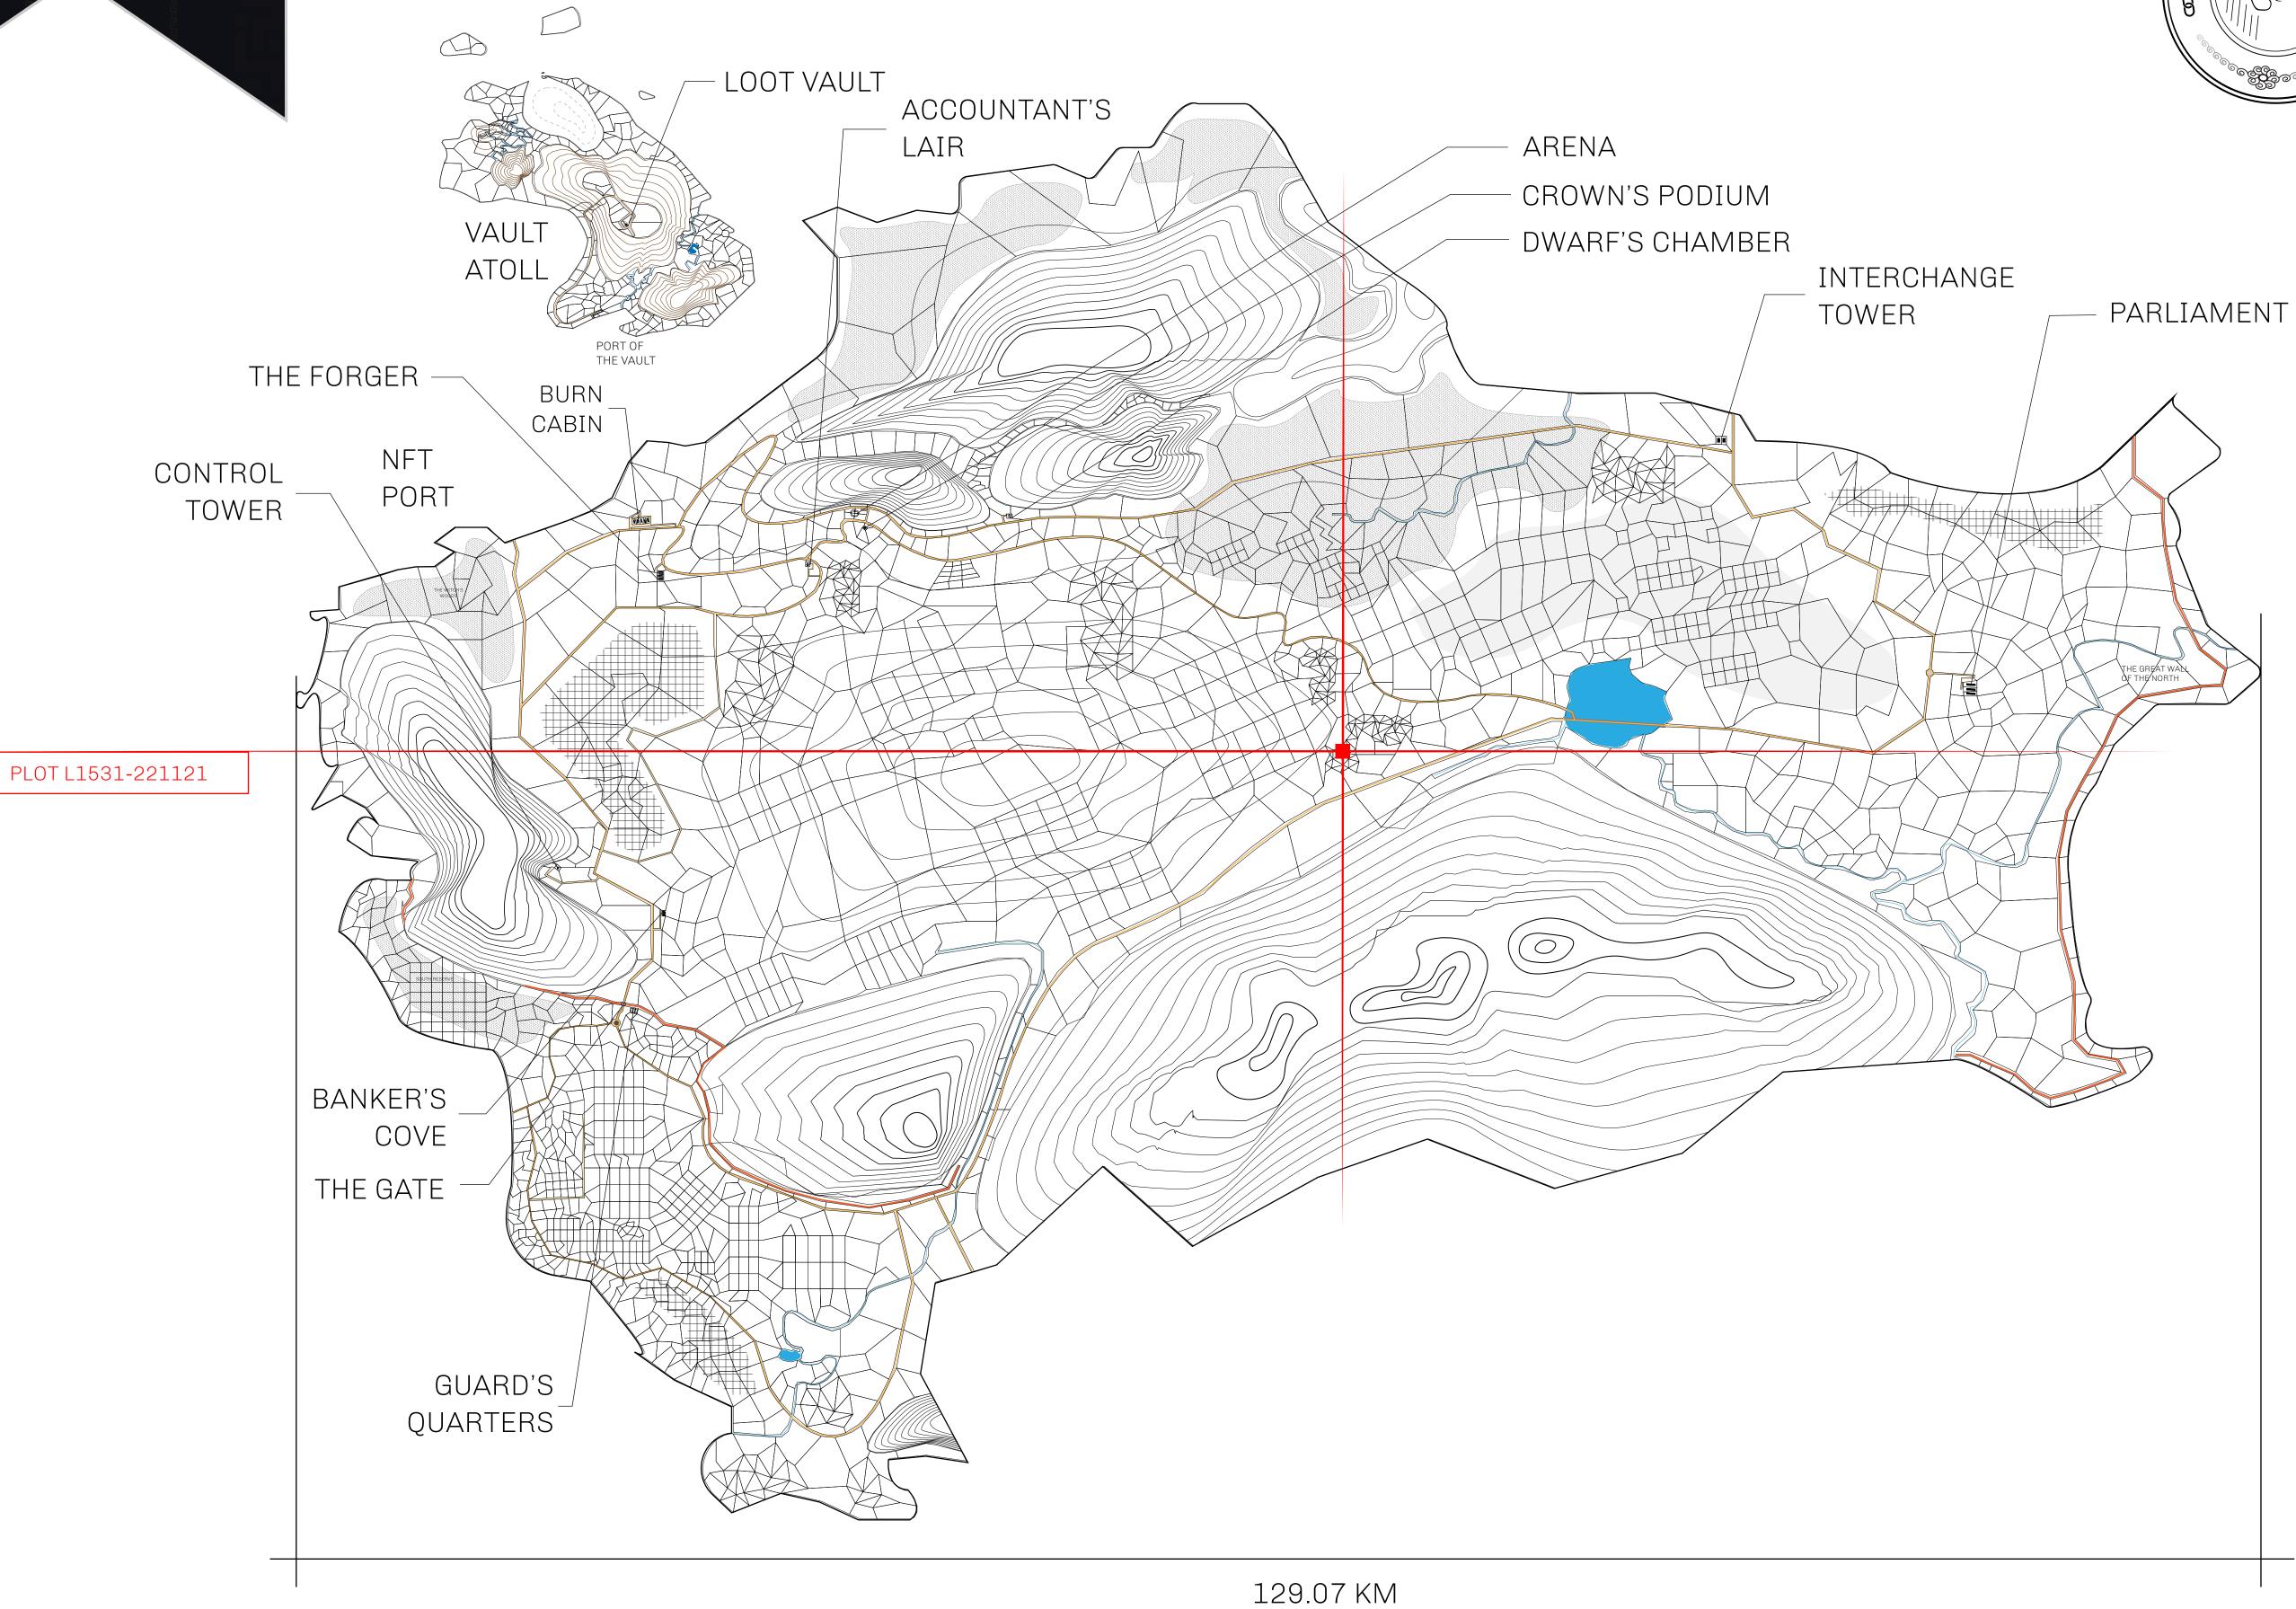

## GEOGRAPHY

COASTLINE 462.64 KM (287.47 MILES)

OCEAN, ROYAUME DE SATOSHI, X BY SL & TERRITORIO LTT ST BORDERS

HIGHEST POINT MOUNT ARES +8120 M

LOWEST POINT NFT PORT 0 M

PLOTS 2284 SCALE 1:50000

## H.M. LNFT Land Registry

TITLE NUMBER

L1531-221121

ADMINISTRATIVE AREA

THE GREAT EMPIRE

ISSUED 22 November 2021

SCALE 1/50000

OWNER ENTITLEMENT