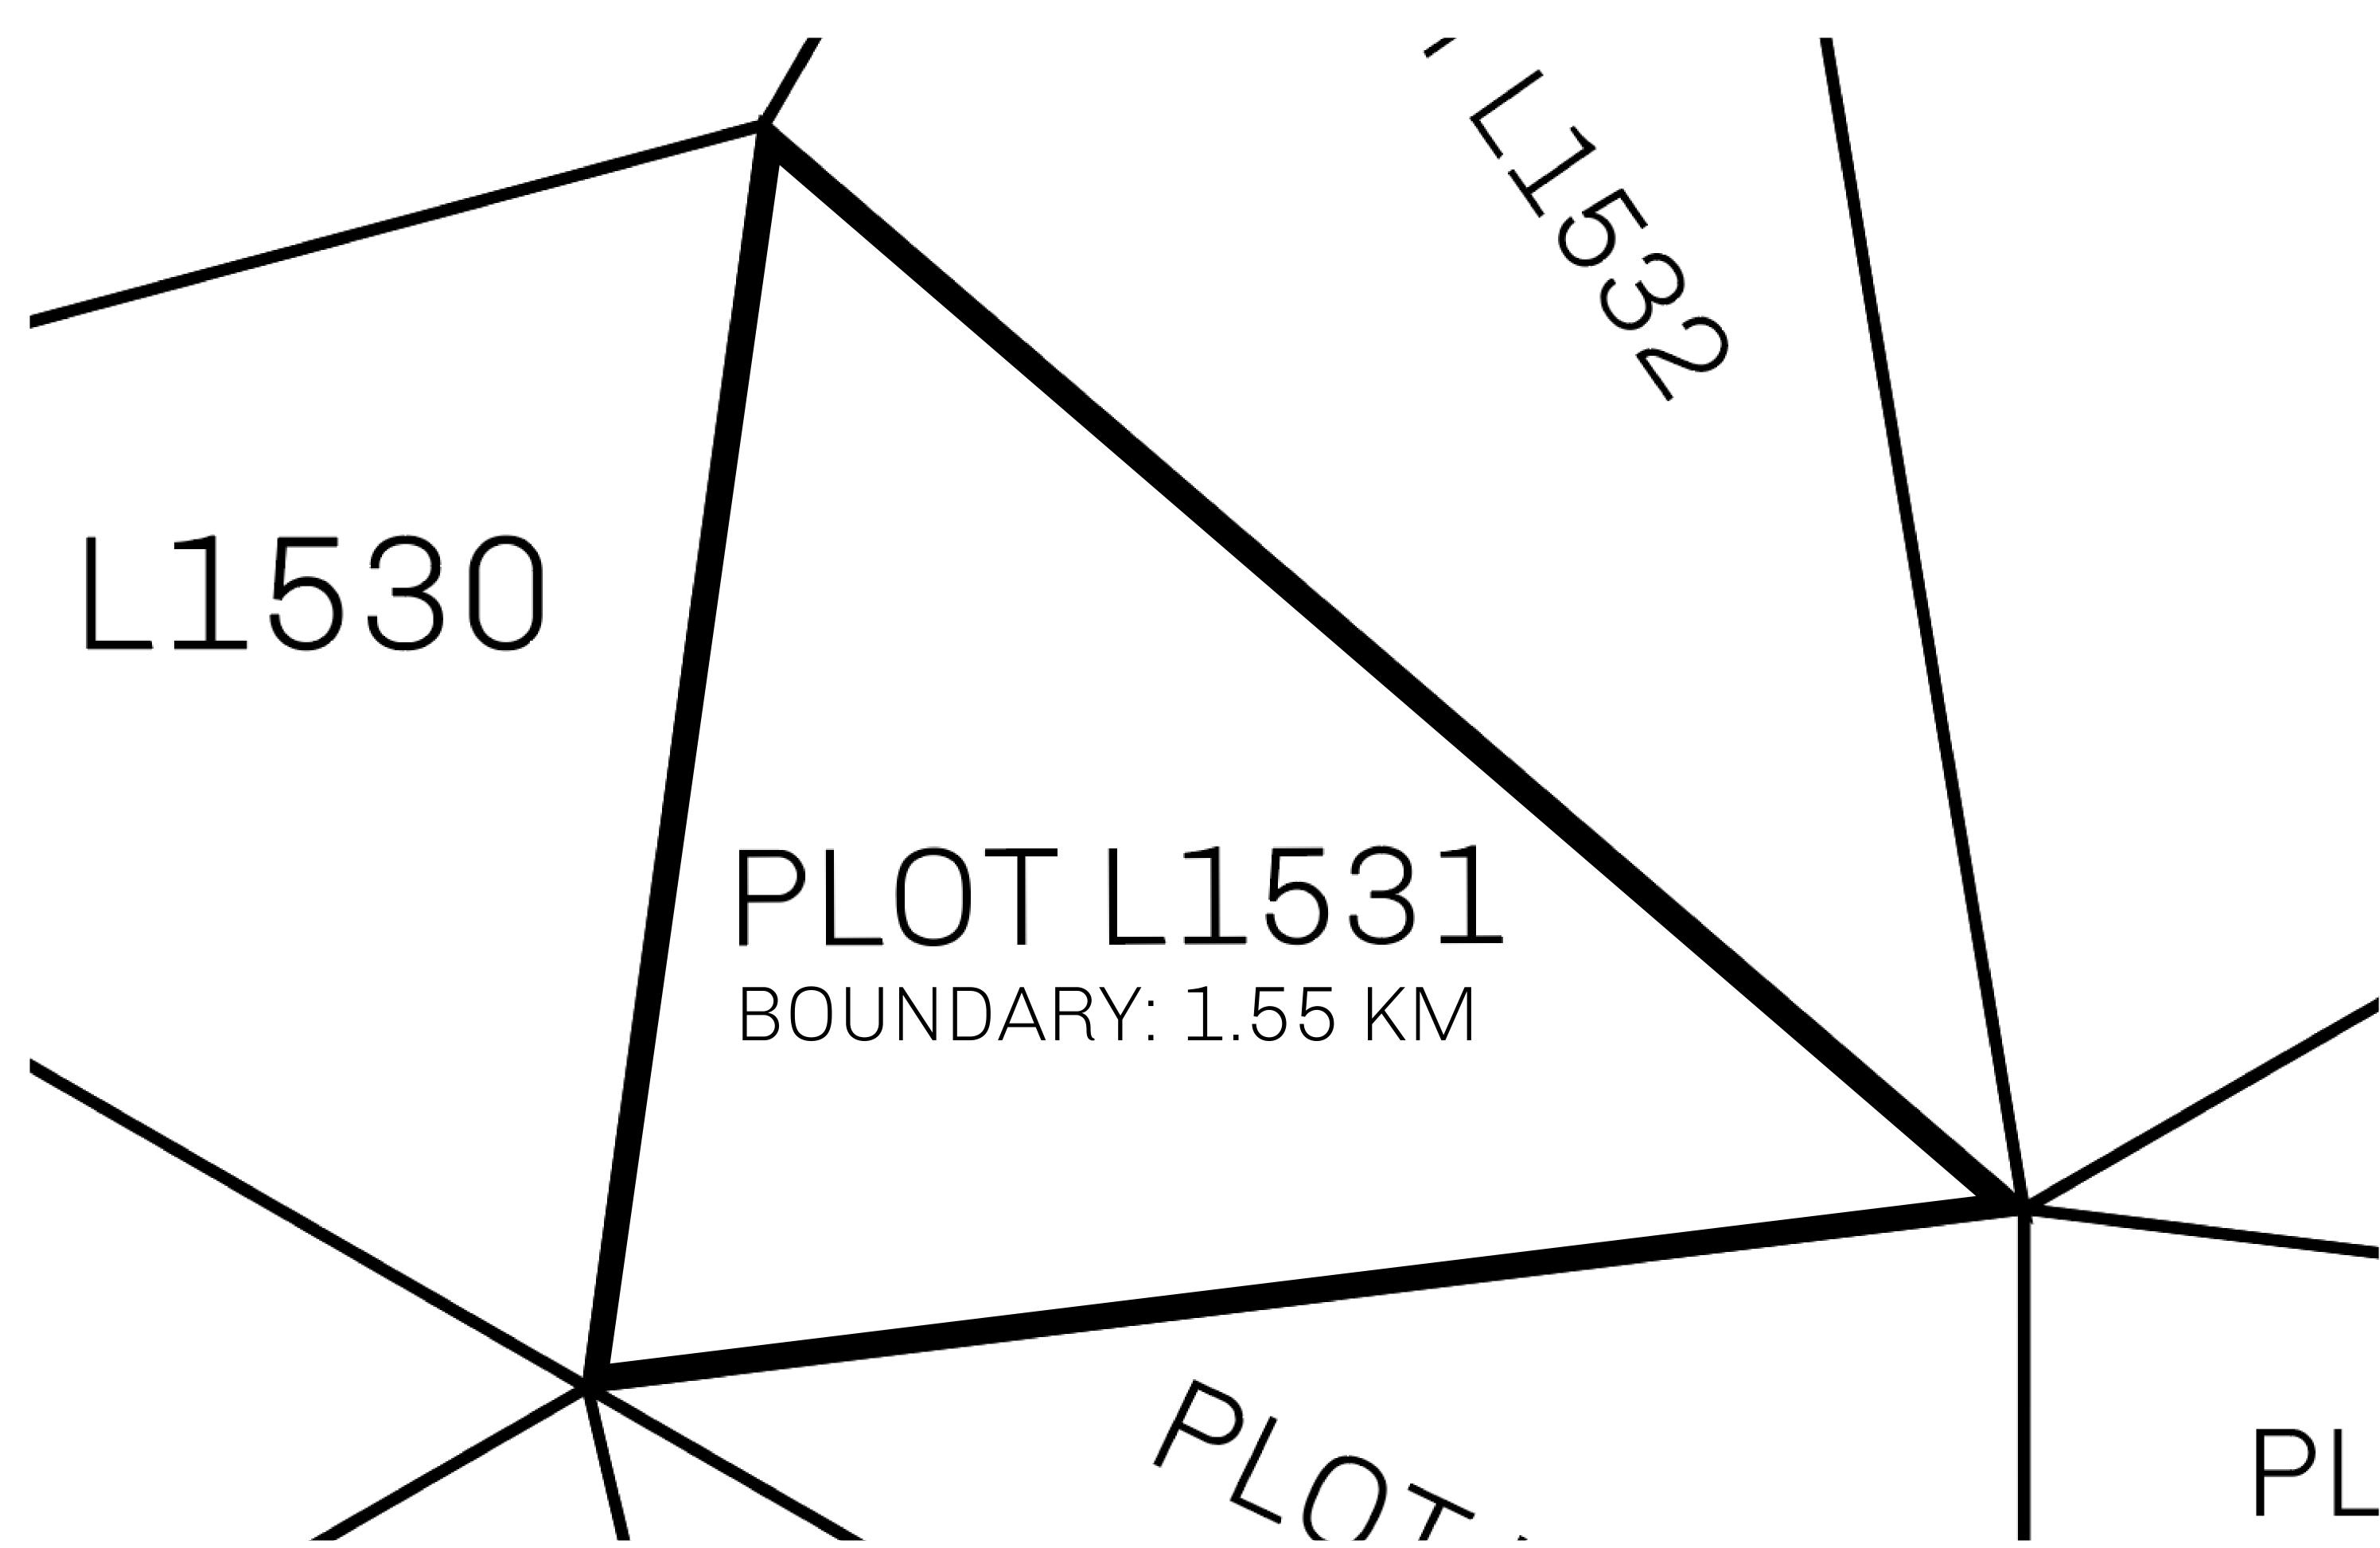

## H.M. LNFT Land Registry

TITLE NUMBER

L1531-221121

ADMINISTRATIVE AREA

THE GREAT EMPIRE

ISSUED 22 November 2021

SCALE 1/50000

OWNER ENTITLEMENT

Type W-GE: Share of 0.3% of all BUN sales based on number of NFT Stories minted

(rewarded in Credits); Mint 4 NFT Stories