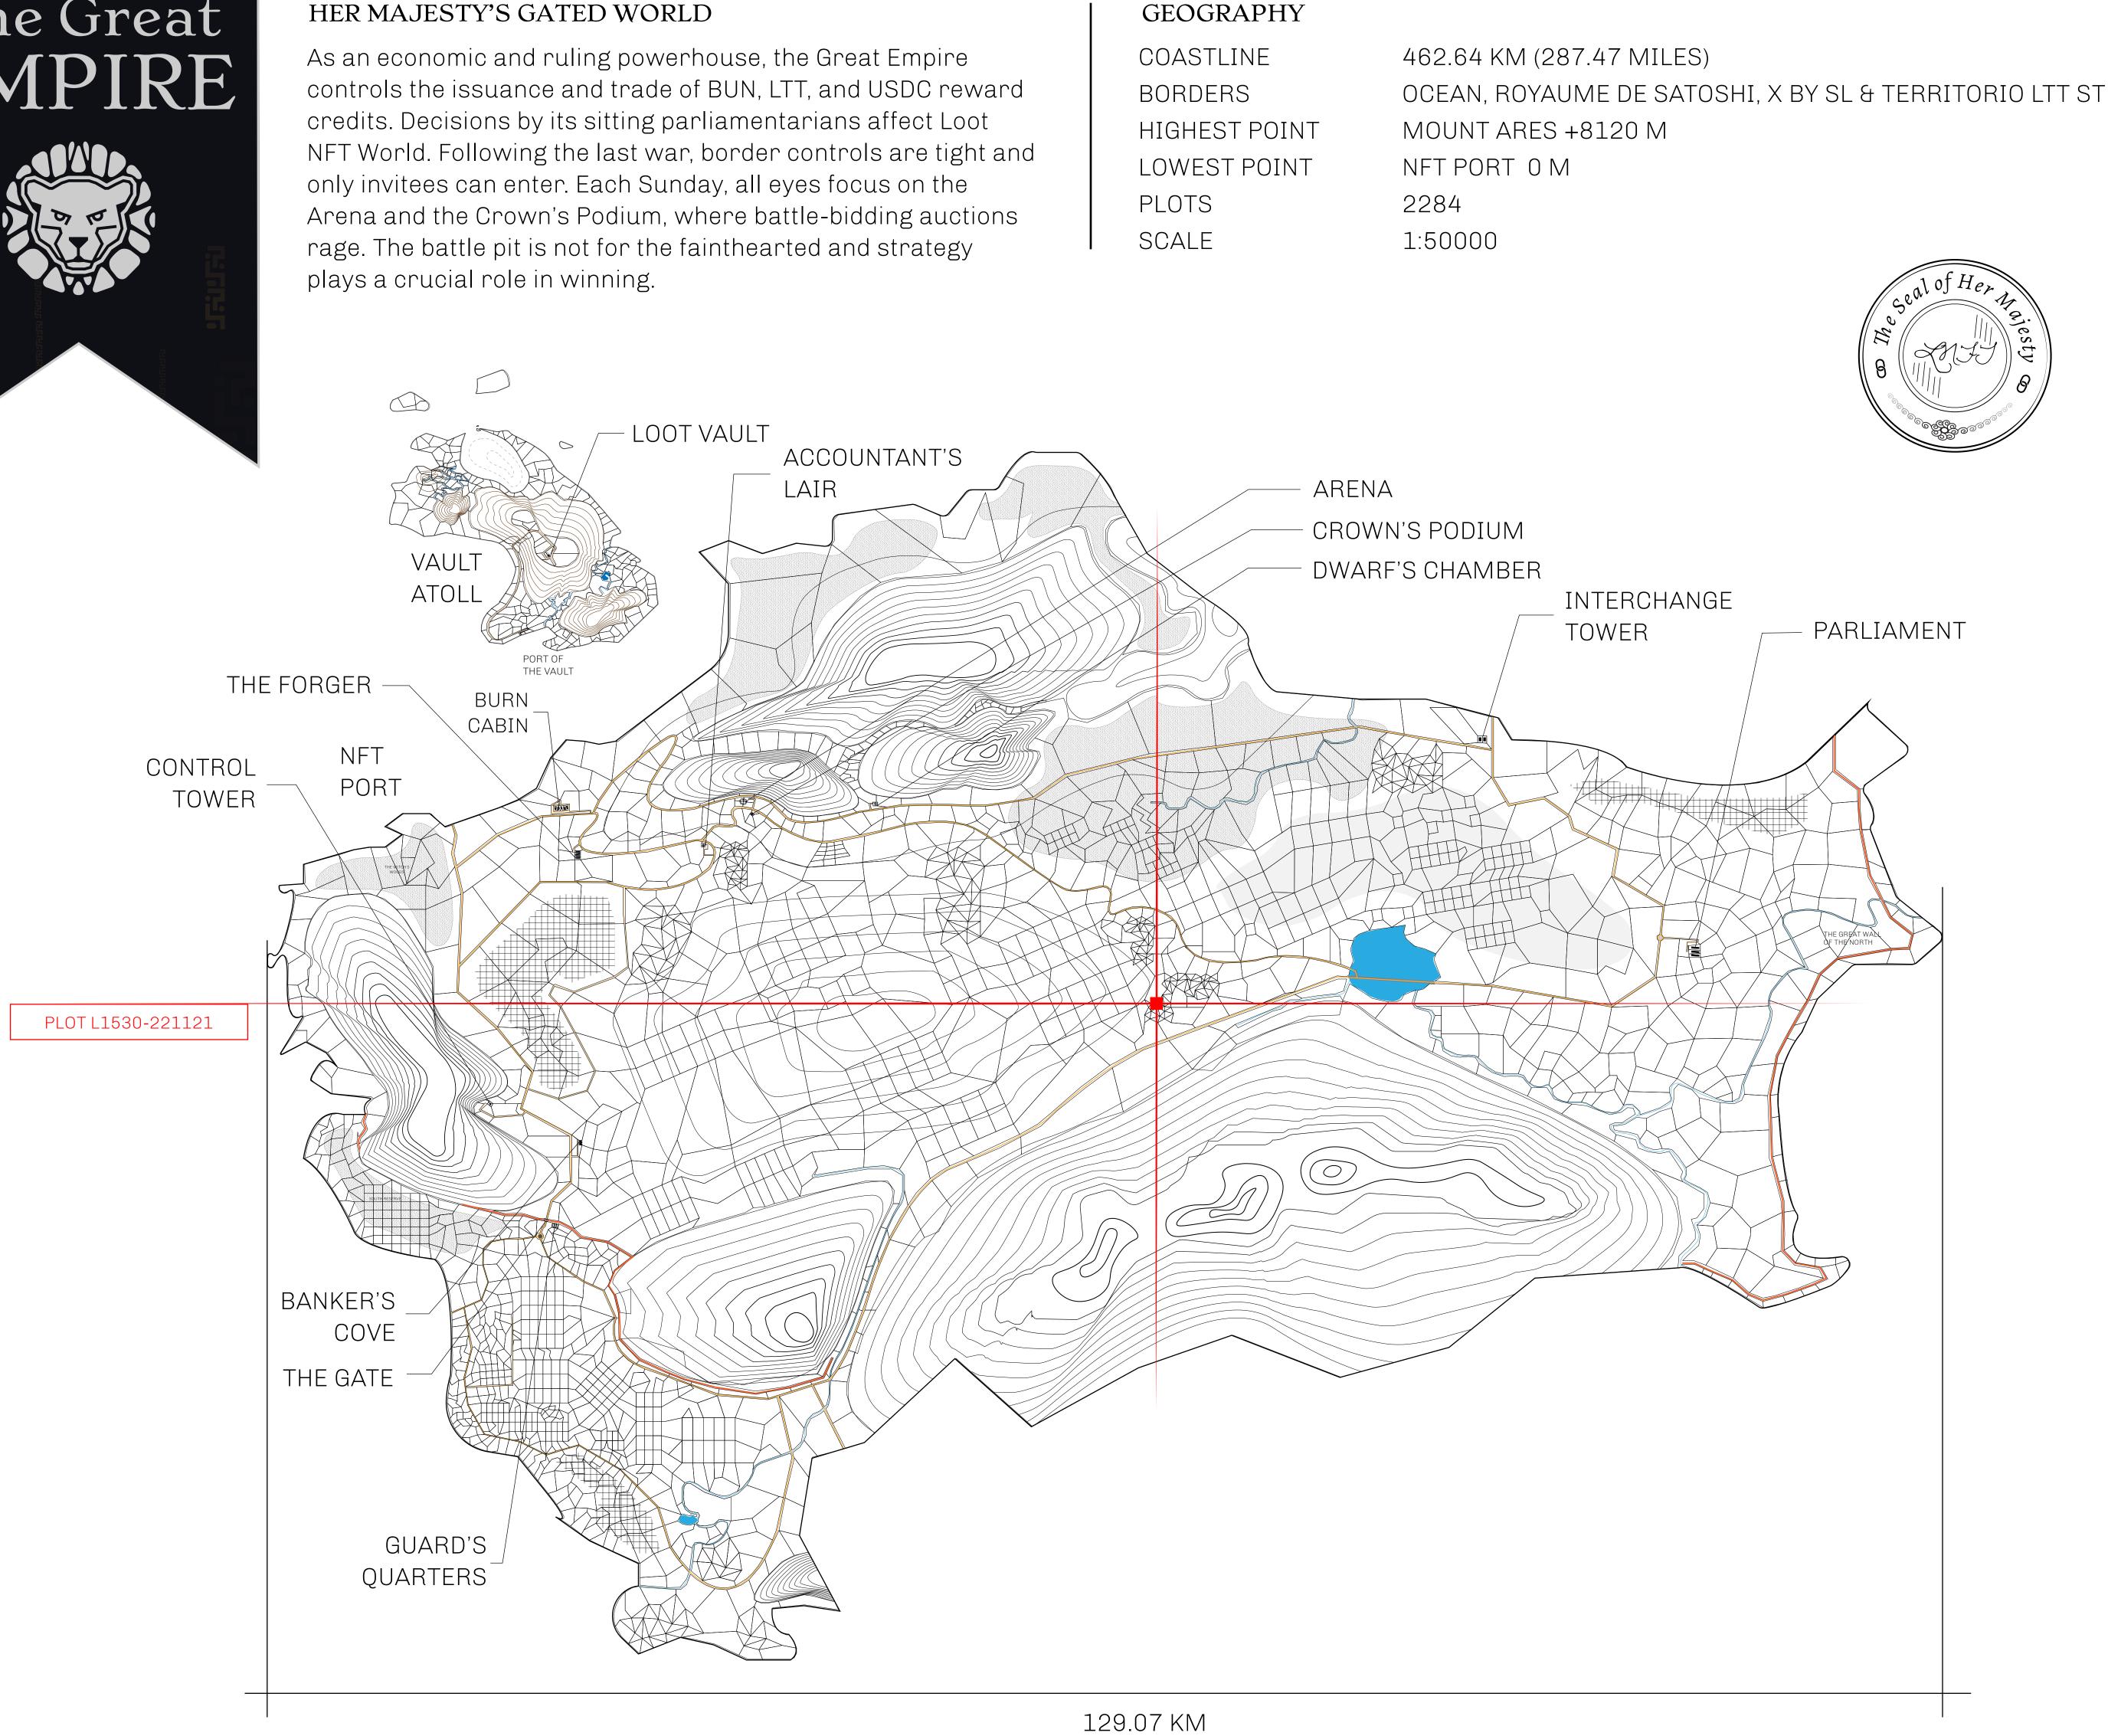

## HER MAJESTY'S GATED WORLD

## H.M. LNFT Land Registry

ADMINISTRATIVE AREA

OWNER ENTITLEMENT

THE GREAT

Type W-GE: Share of 0.3% of all BUN sales based on number of NFT Stories minted (rewarded in Credits); Mint 4 NFT Stories

|        | TITLE NUMBER<br>L1530-221121 |                  |       |               |
|--------|------------------------------|------------------|-------|---------------|
| y      |                              |                  |       |               |
| EMPIRE | ISSUED                       | 22 November 2021 | Jo.I. | SCALE 1/50000 |
|        | •                            |                  |       | 0             |

## PLOT L1530 BOUNDARY: 1.63 KM

**OFFICIAL PERSPECTIVE SHEET FOR FILING** Indicate vantage point for each drawing. Copy and mark each sheet required prior to filing.

Guide - Vantage point should be indicated as shown in the diagram: