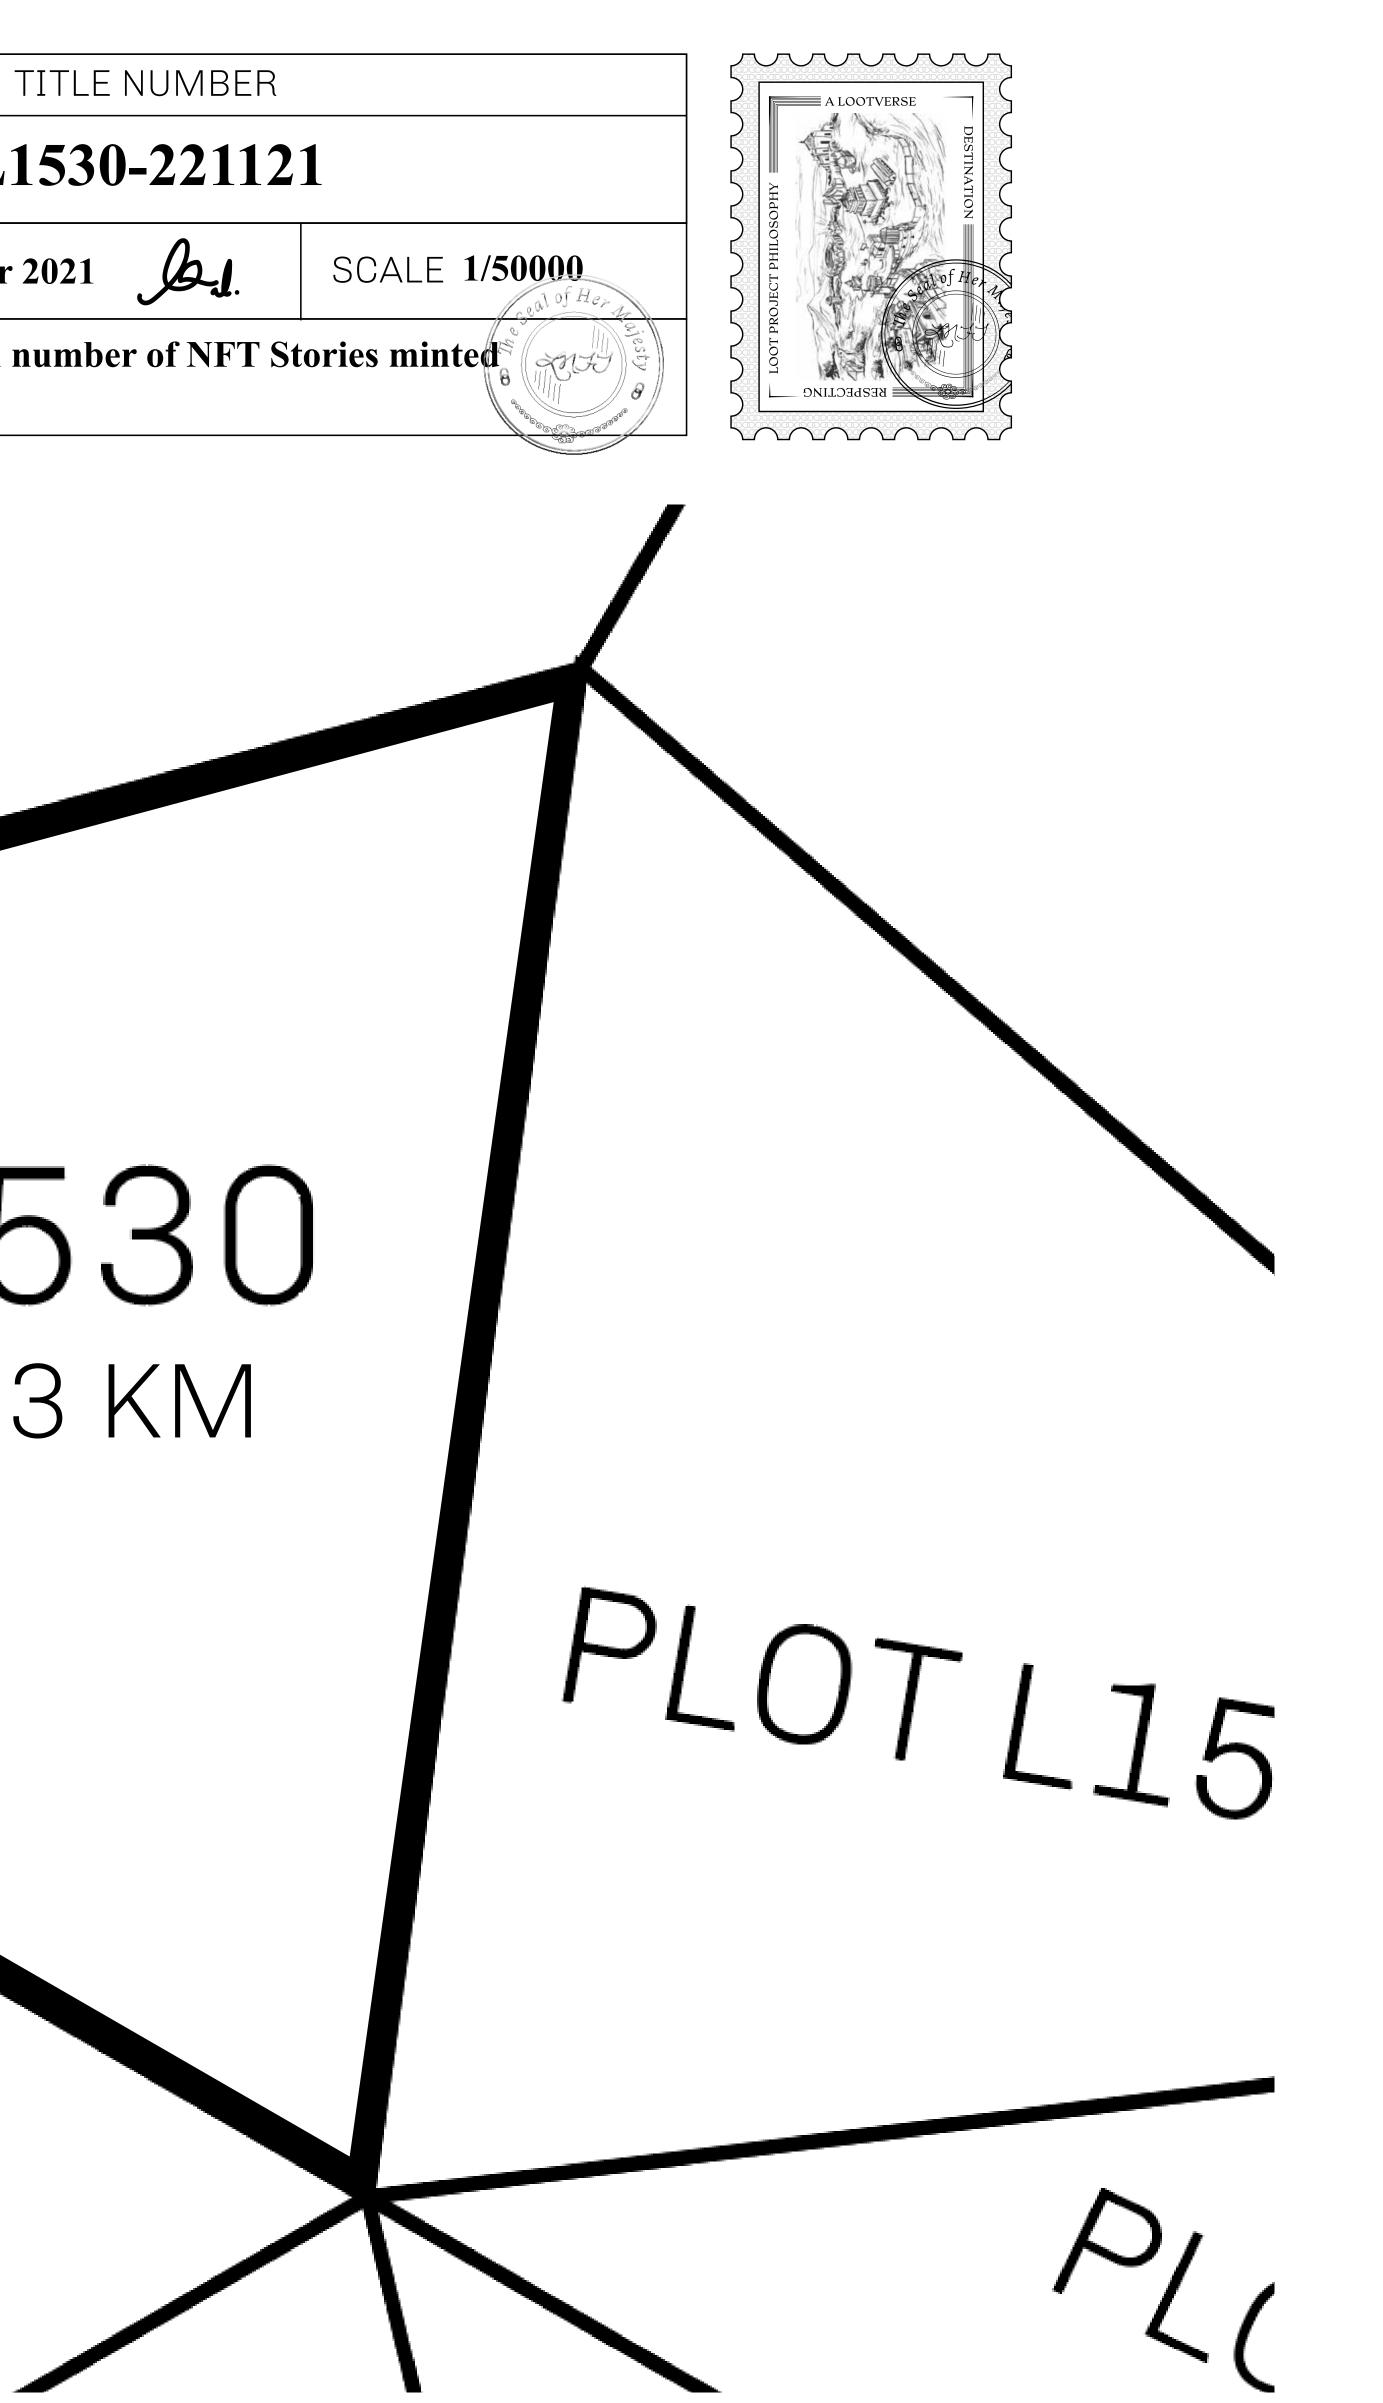

## H.M. LNFT Land Registry

ADMINISTRATIVE AREA

OWNER ENTITLEMENT

THE GREAT

Type W-GE: Share of 0.3% of all BUN sales based on number of NFT Stories minted (rewarded in Credits); Mint 4 NFT Stories

|        | TITLE NUMBER<br>L1530-221121 |                  |       |               |
|--------|------------------------------|------------------|-------|---------------|
| y      |                              |                  |       |               |
| EMPIRE | ISSUED                       | 22 November 2021 | Jo.I. | SCALE 1/50000 |
|        | •                            |                  |       | 0             |

## PLOT L1530 BOUNDARY: 1.63 KM

**OFFICIAL PERSPECTIVE SHEET FOR FILING** Indicate vantage point for each drawing. Copy and mark each sheet required prior to filing.

Guide - Vantage point should be indicated as shown in the diagram: