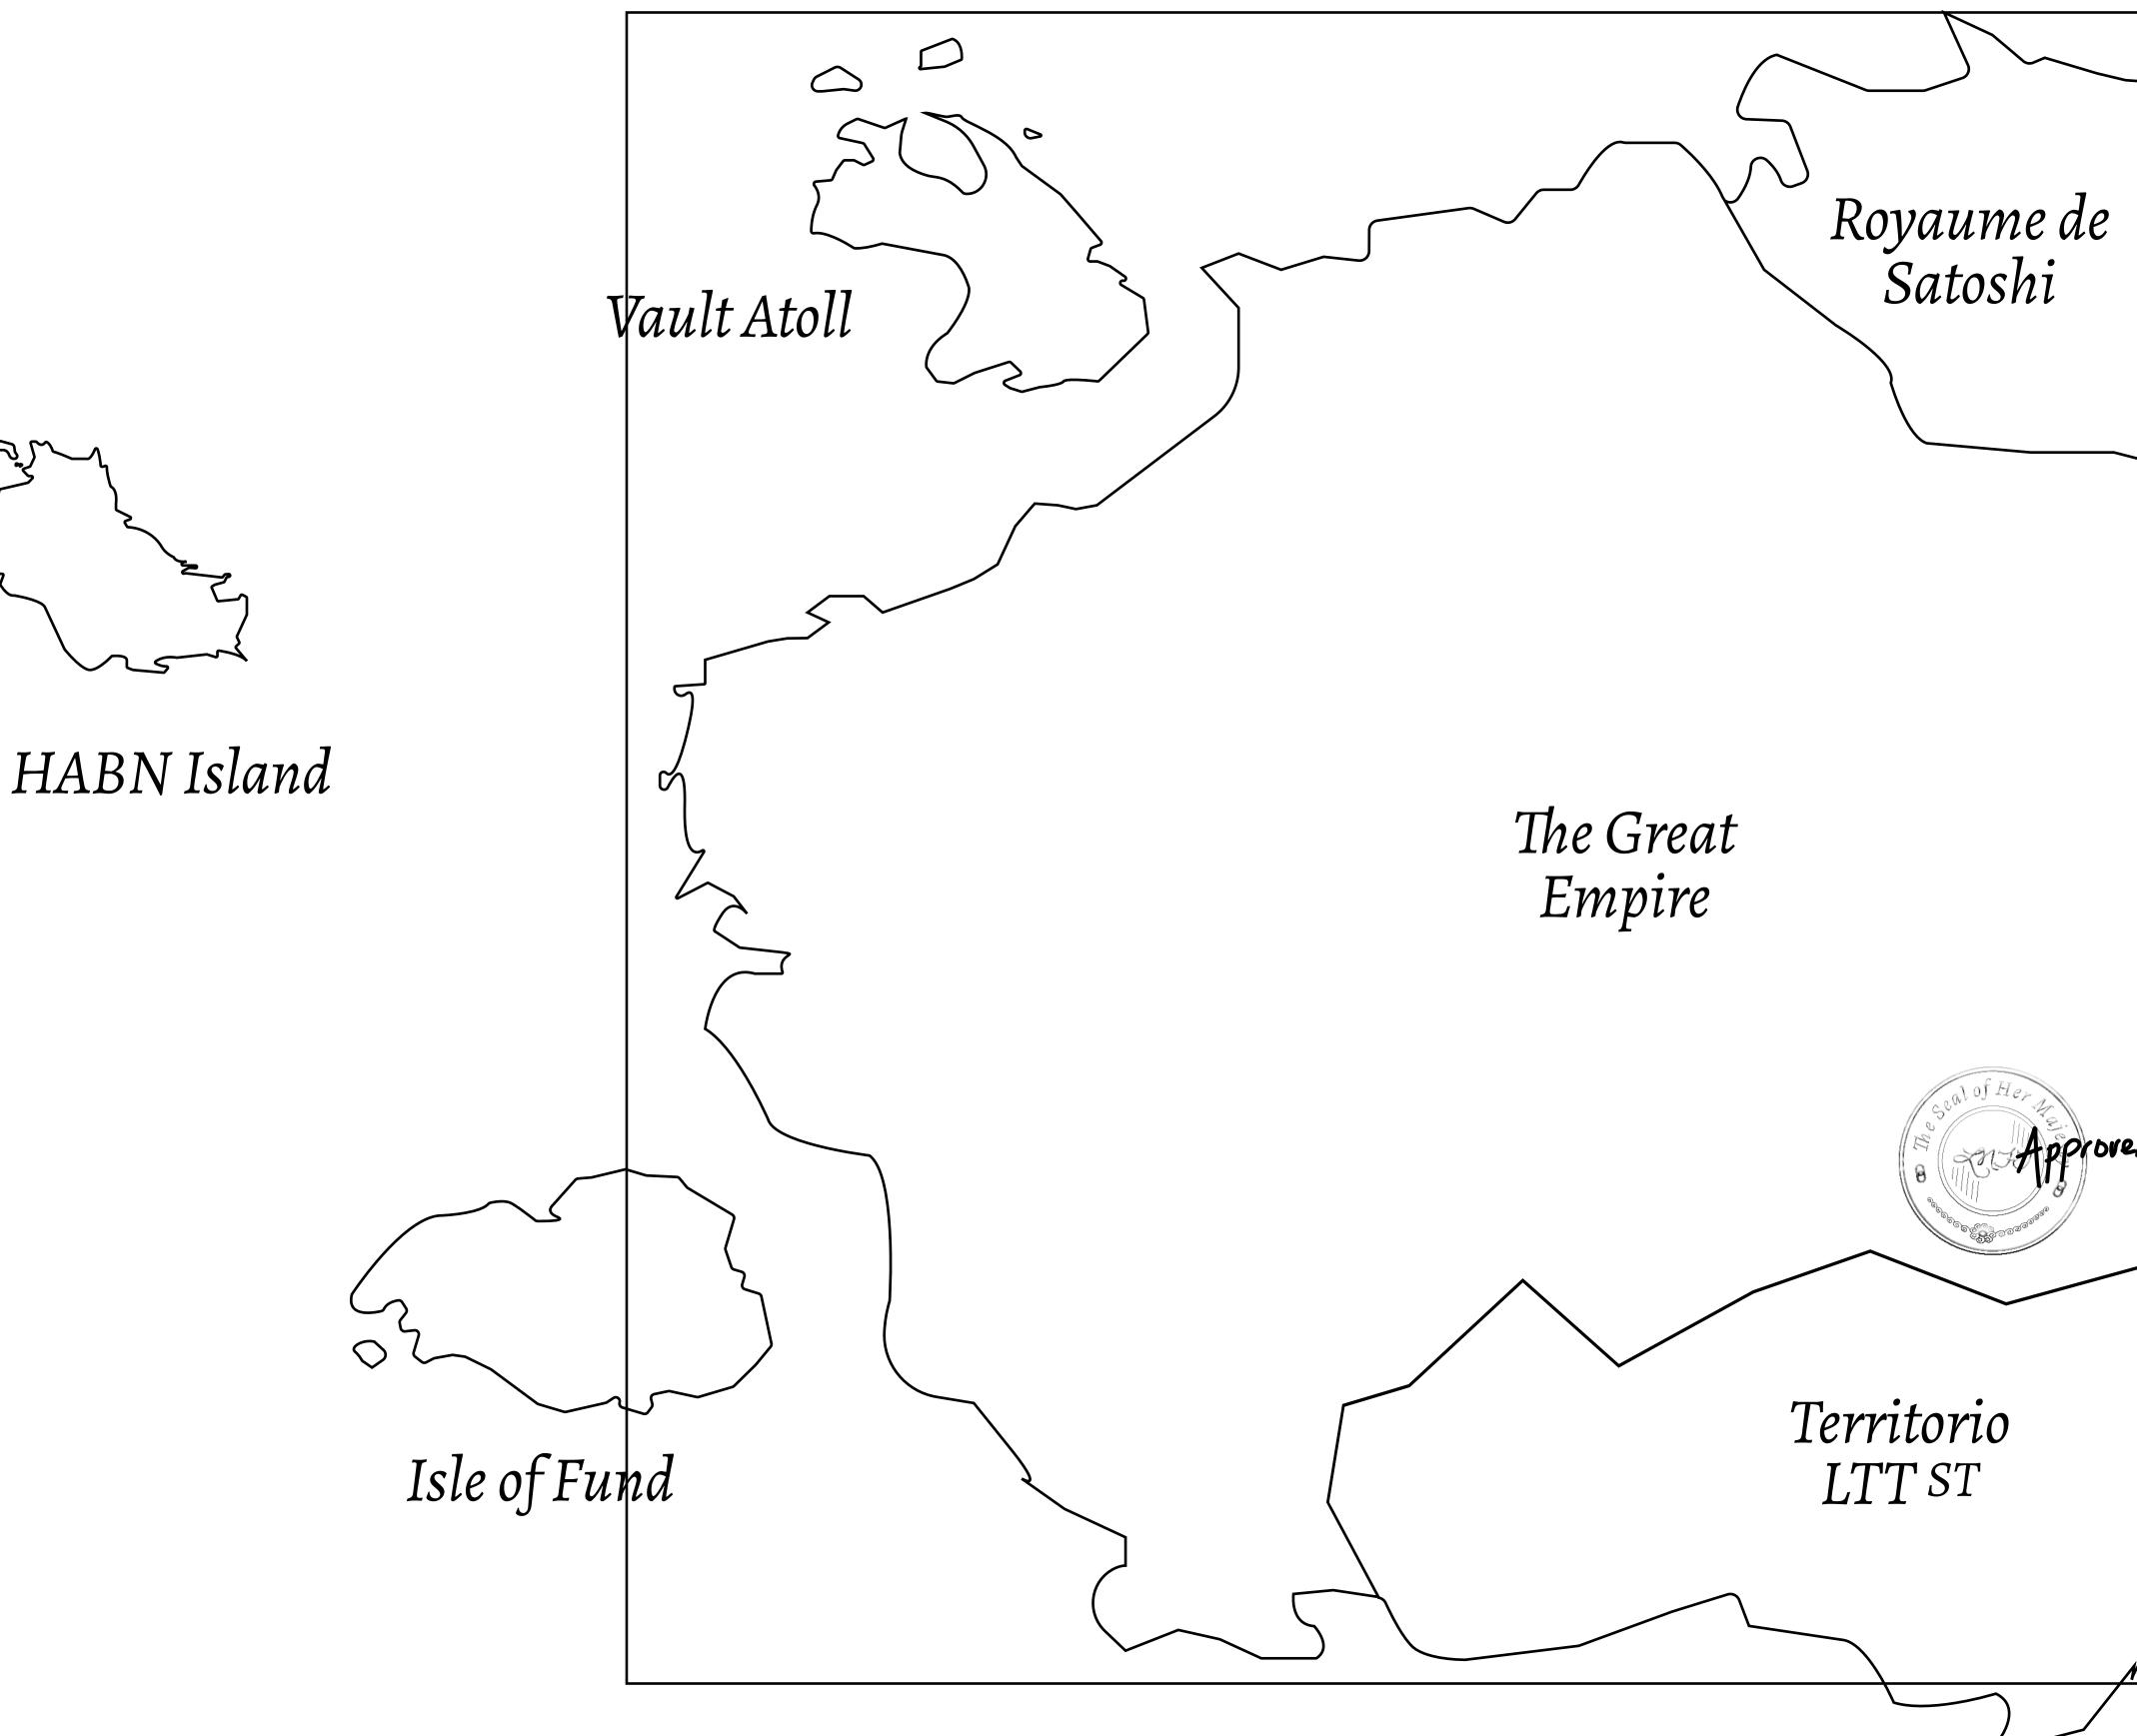

## H.M. LNFT Land Registry

ADMINISTRATIVE AREA

OWNER ENTITLEMENT

THE GREAT

Type W-GE: Share of 0.3% of all BUN sales based on number of NFT Stories minted (rewarded in Credits); Mint 4 NFT Stories

|        | TITLE NUMBER<br>L1530-221121 |                  |       |               |
|--------|------------------------------|------------------|-------|---------------|
| y      |                              |                  |       |               |
| EMPIRE | ISSUED                       | 22 November 2021 | Jo.I. | SCALE 1/50000 |
|        | •                            |                  |       | 0             |