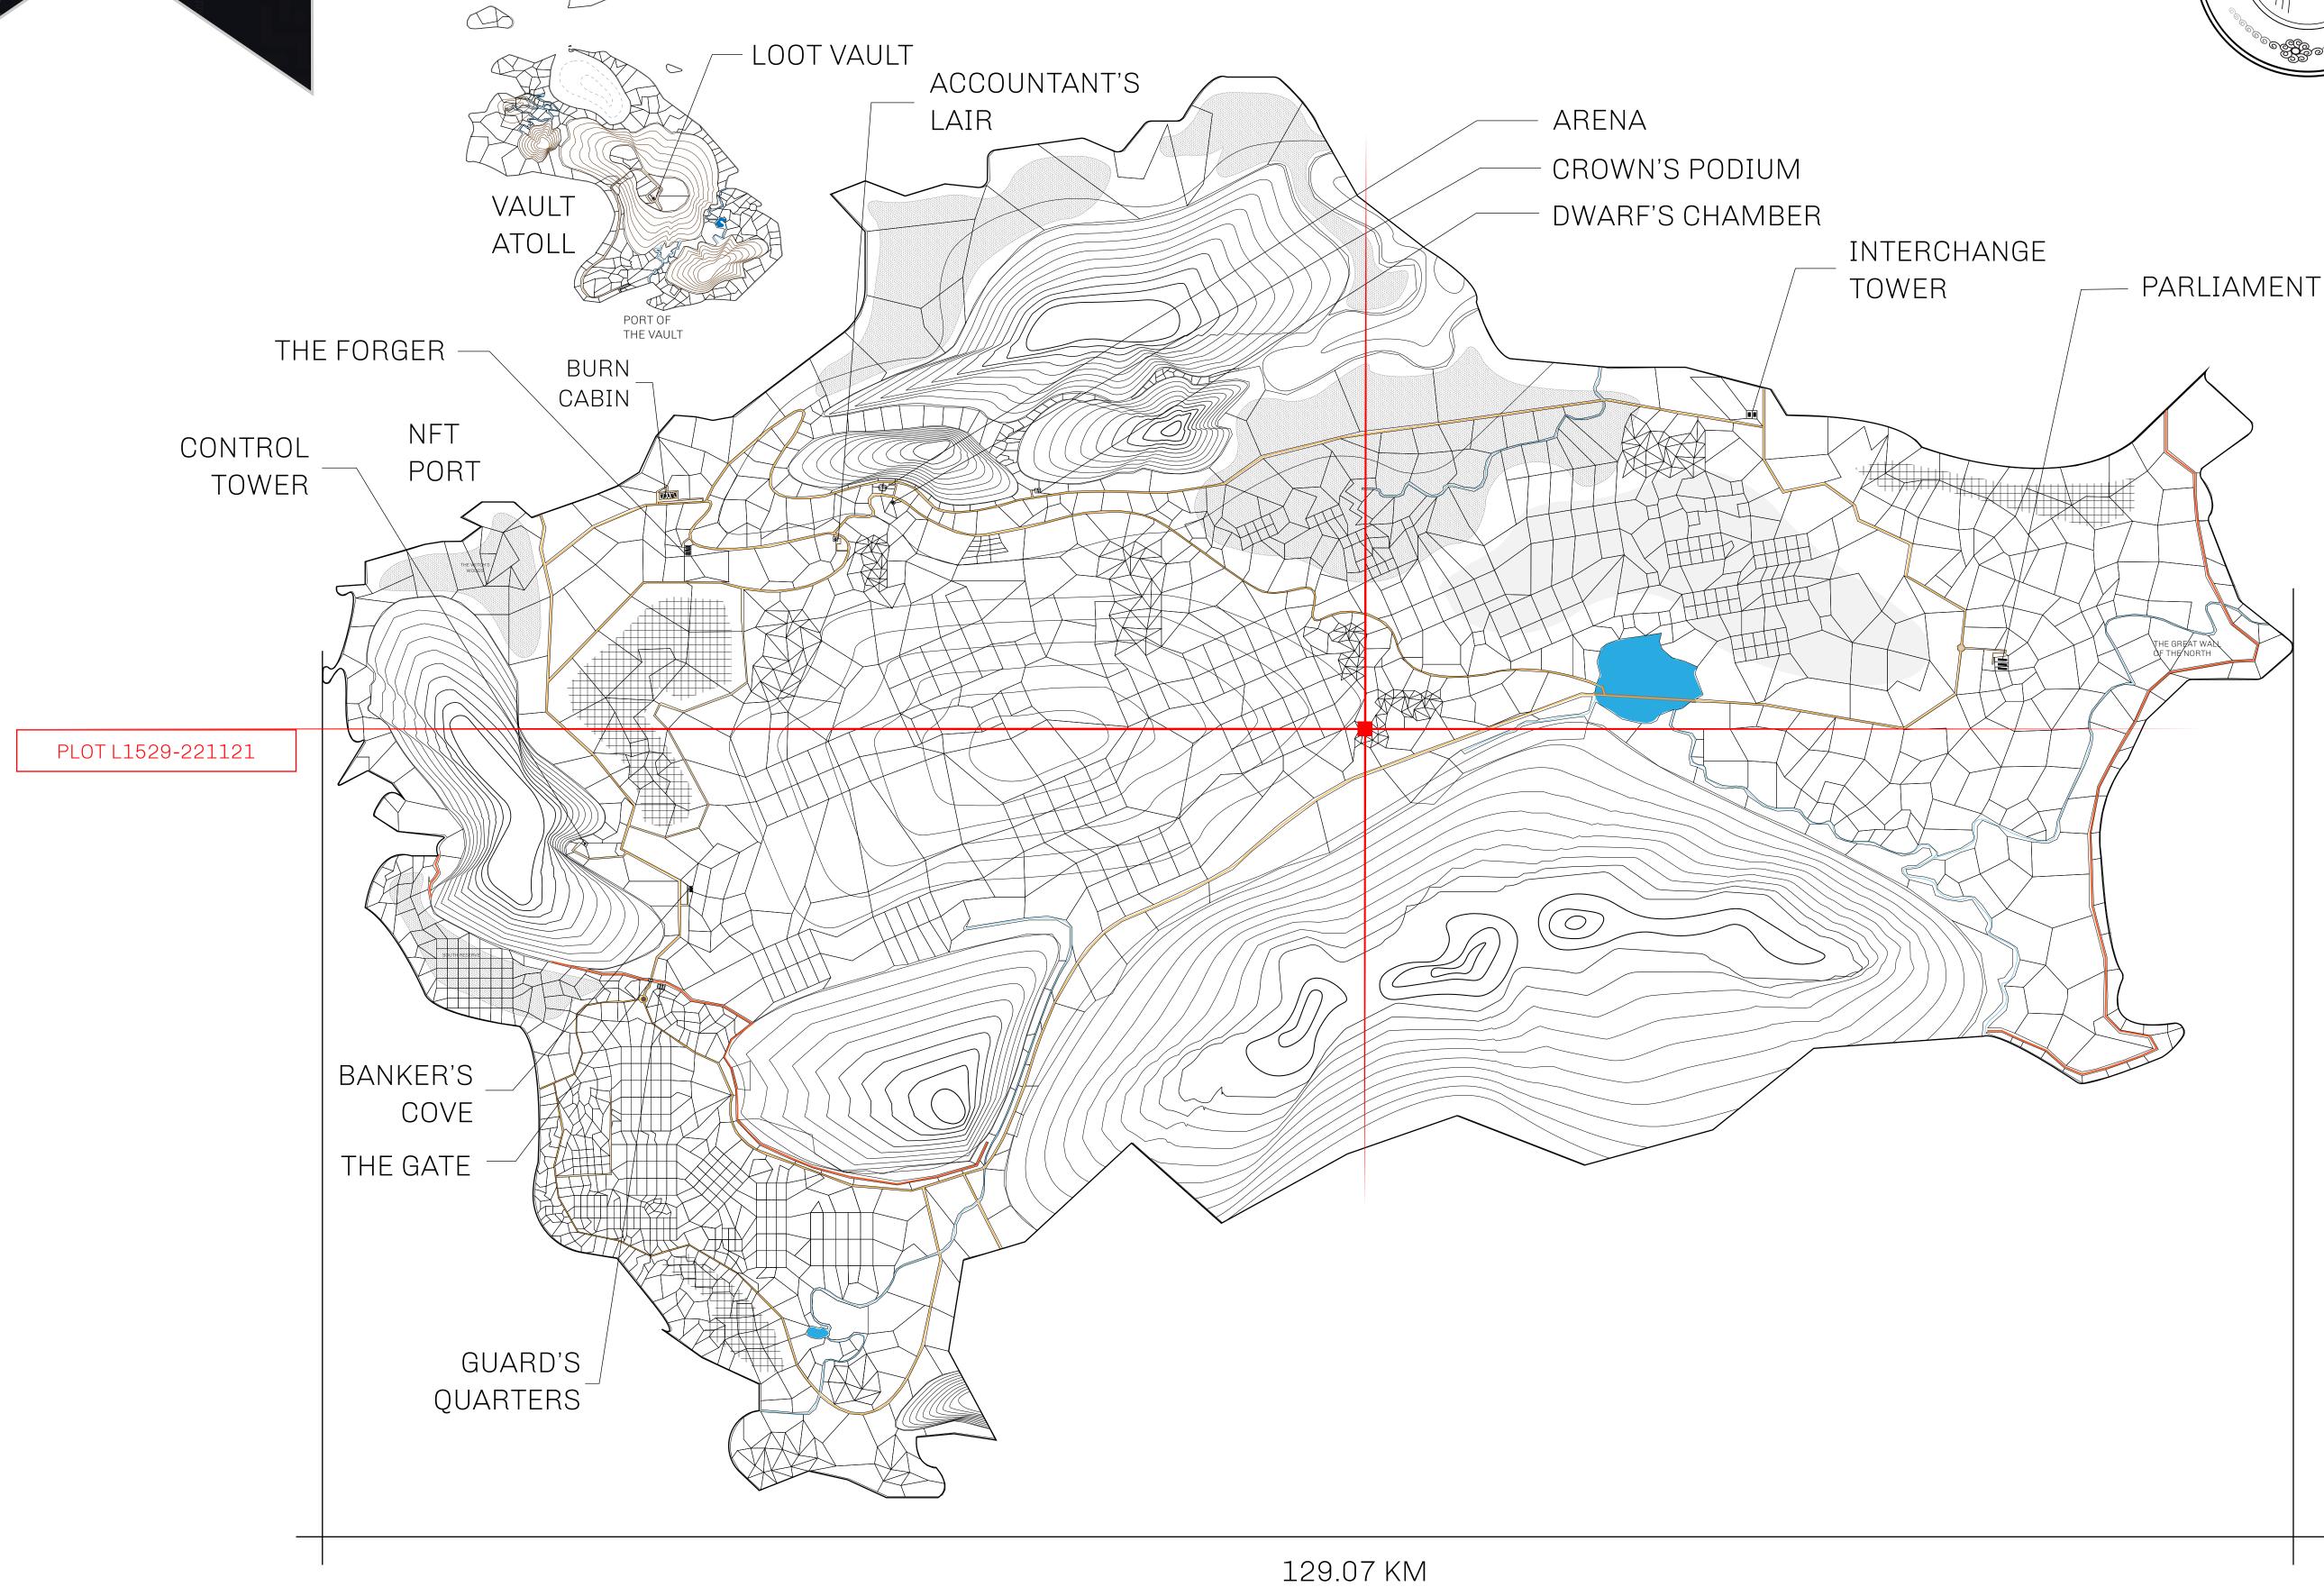

## **GEOGRAPHY**

COASTLINE 462.64 KM (287.47 MILES)

BORDERS OCEAN, ROYAUME DE SATOSHI, X BY SL & TERRITORIO LTT ST

HIGHEST POINT MOUNT ARES +8120 M

LOWEST POINT NFT PORT 0 M

PLOTS 2284 SCALE 1:50000

## H.M. LNFT Land Registry

TITLE NUMBER

L1529-221121

ADMINISTRATIVE AREA

THE GREAT EMPIRE

ISSUED 22 November 2021

SCALE 1/50000

OWNER ENTITLEMENT