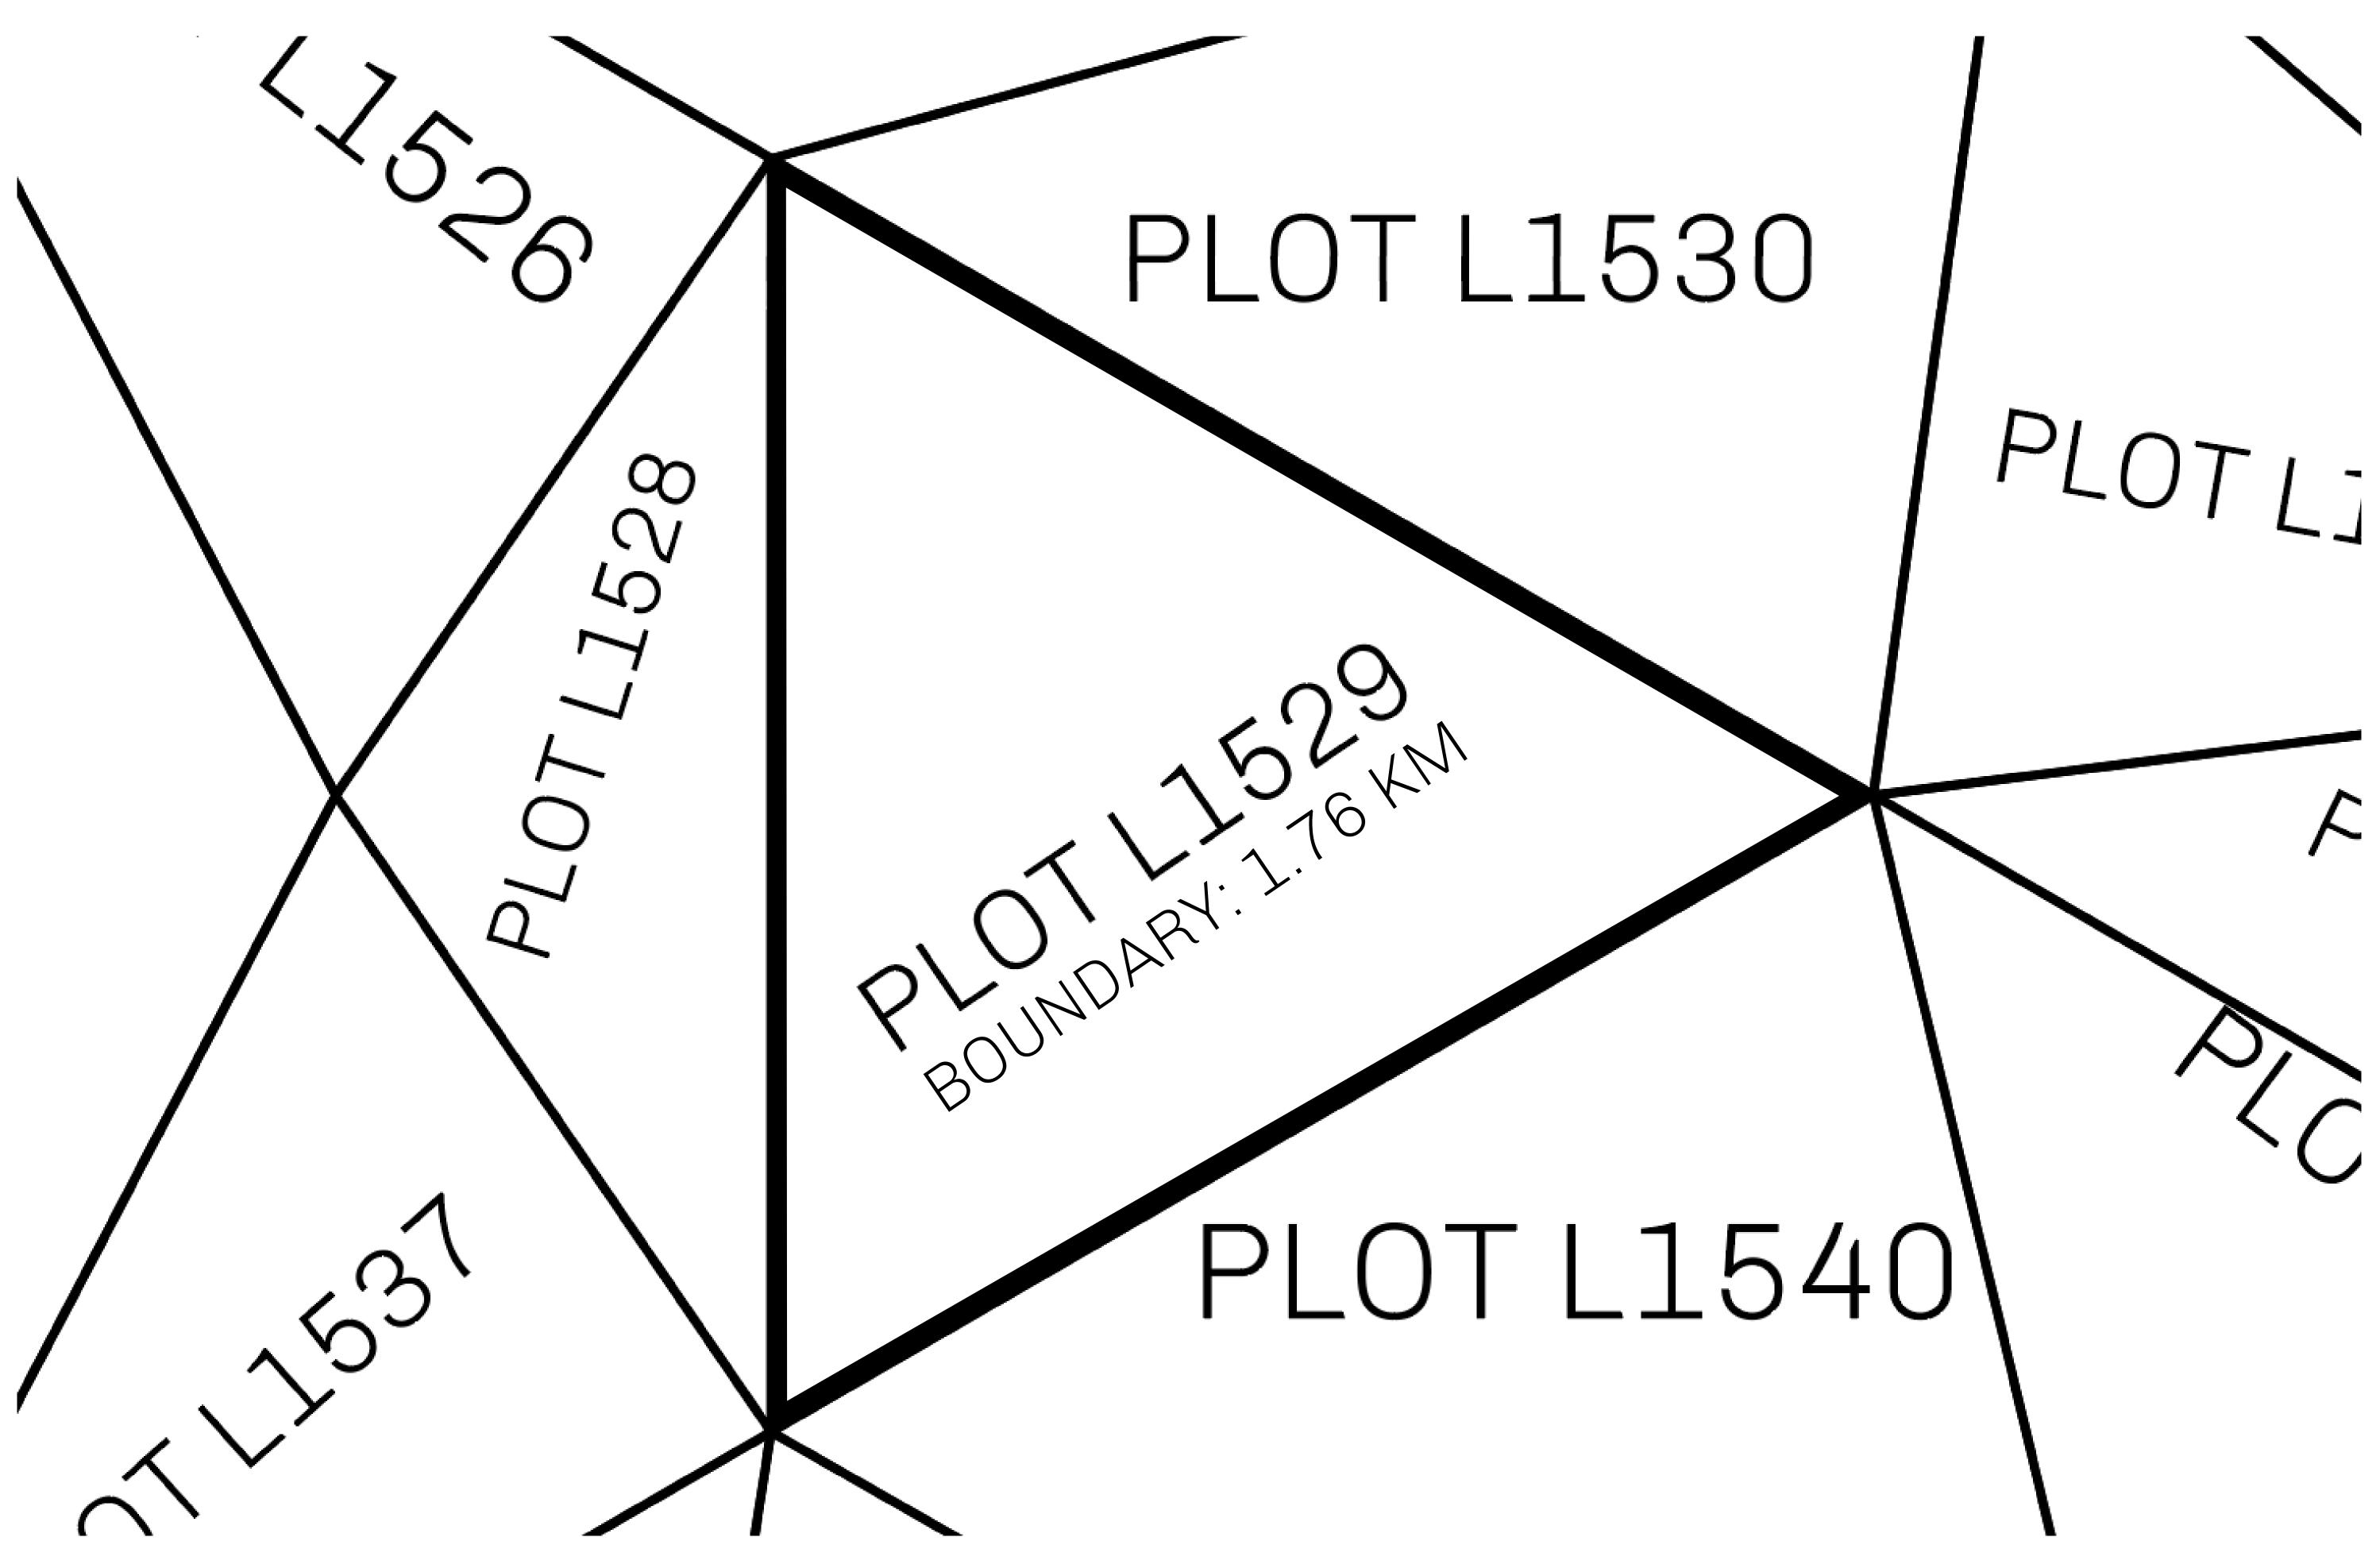

## H.M. LNFT Land Registry

TITLE NUMBER

L1529-221121

ADMINISTRATIVE AREA

THE GREAT EMPIRE

ISSUED 22 November 2021

SCALE 1/50000

OWNER ENTITLEMENT

Type W-GE: Share of 0.3% of all BUN sales based on number of NFT Stories minted

(rewarded in Credits); Mint 4 NFT Stories