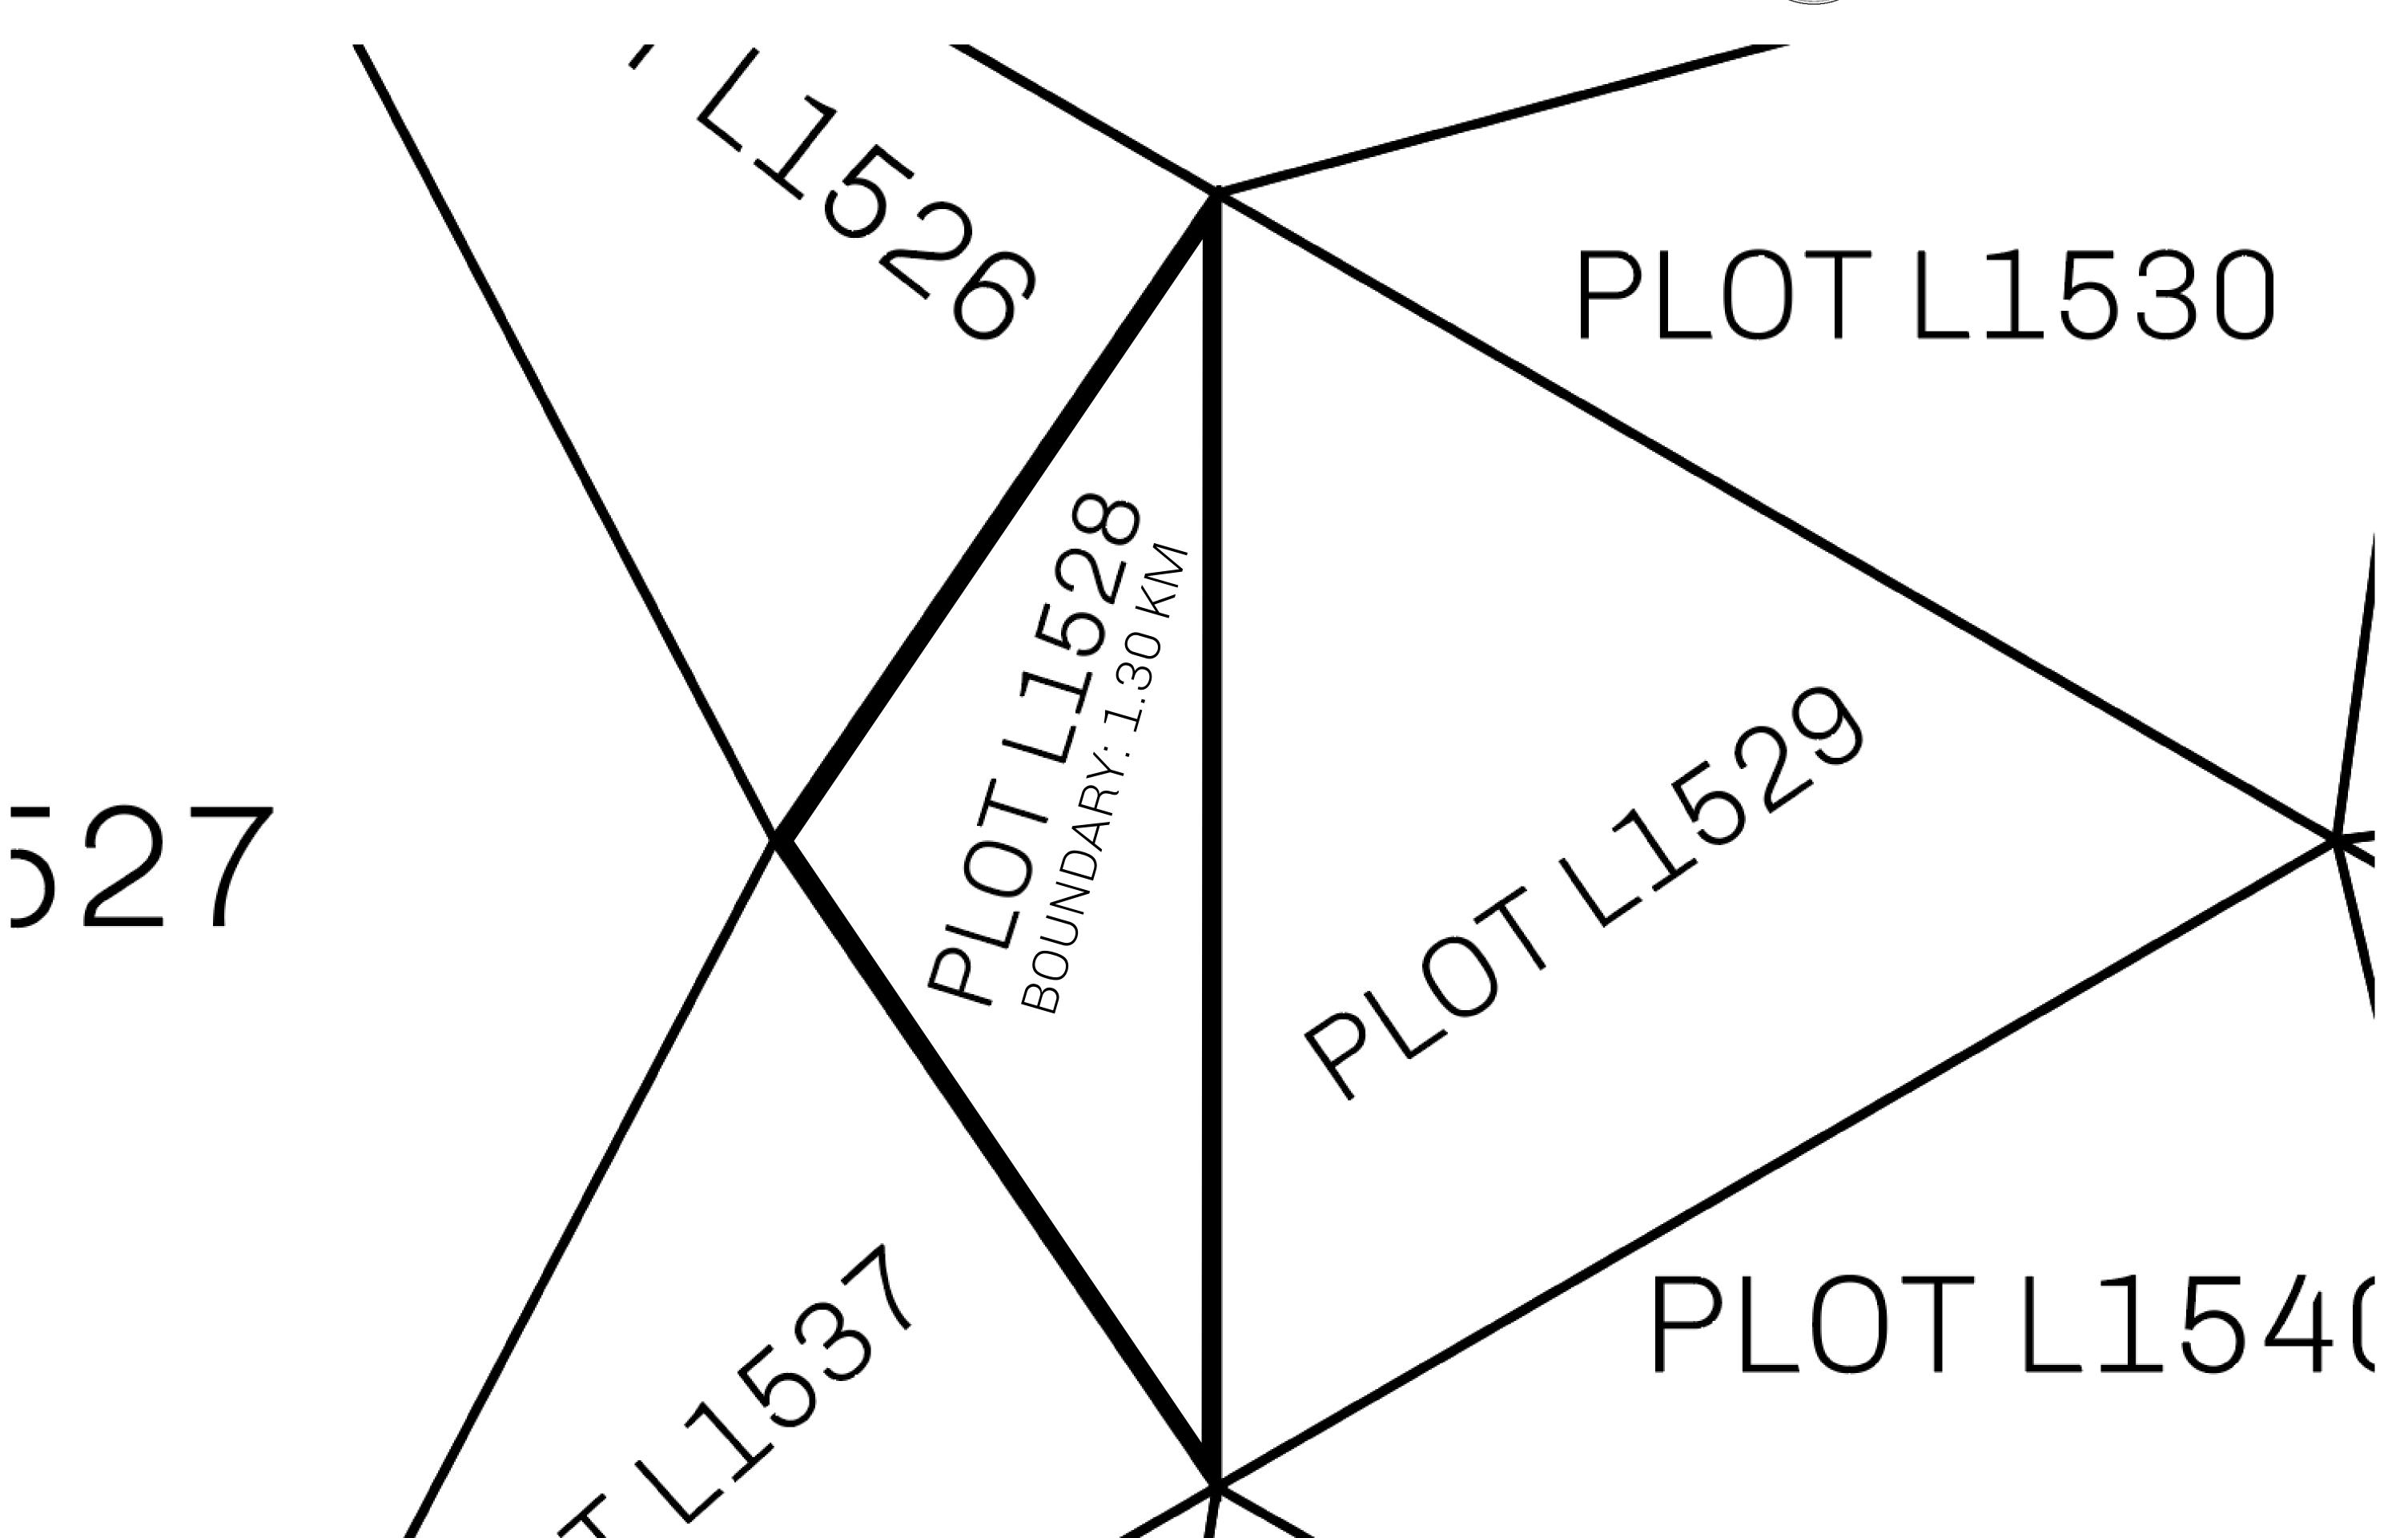

## **GEOGRAPHY**

COASTLINE 462.64 KM (287.47 MILES)

BORDERS OCEAN, ROYAUME DE SATOSHI, X BY SL & TERRITORIO LTT ST

HIGHEST POINT MOUNT ARES +8120 M

LOWEST POINT NFT PORT 0 M

PLOTS 2284 SCALE 1:50000

## H.M. LNFT Land Registry

L1528-221121

TITLE NUMBER

ADMINISTRATIVE AREA

THE GREAT EMPIRE

ISSUED 22 November 2021

BJ.

SCALE 1/50000