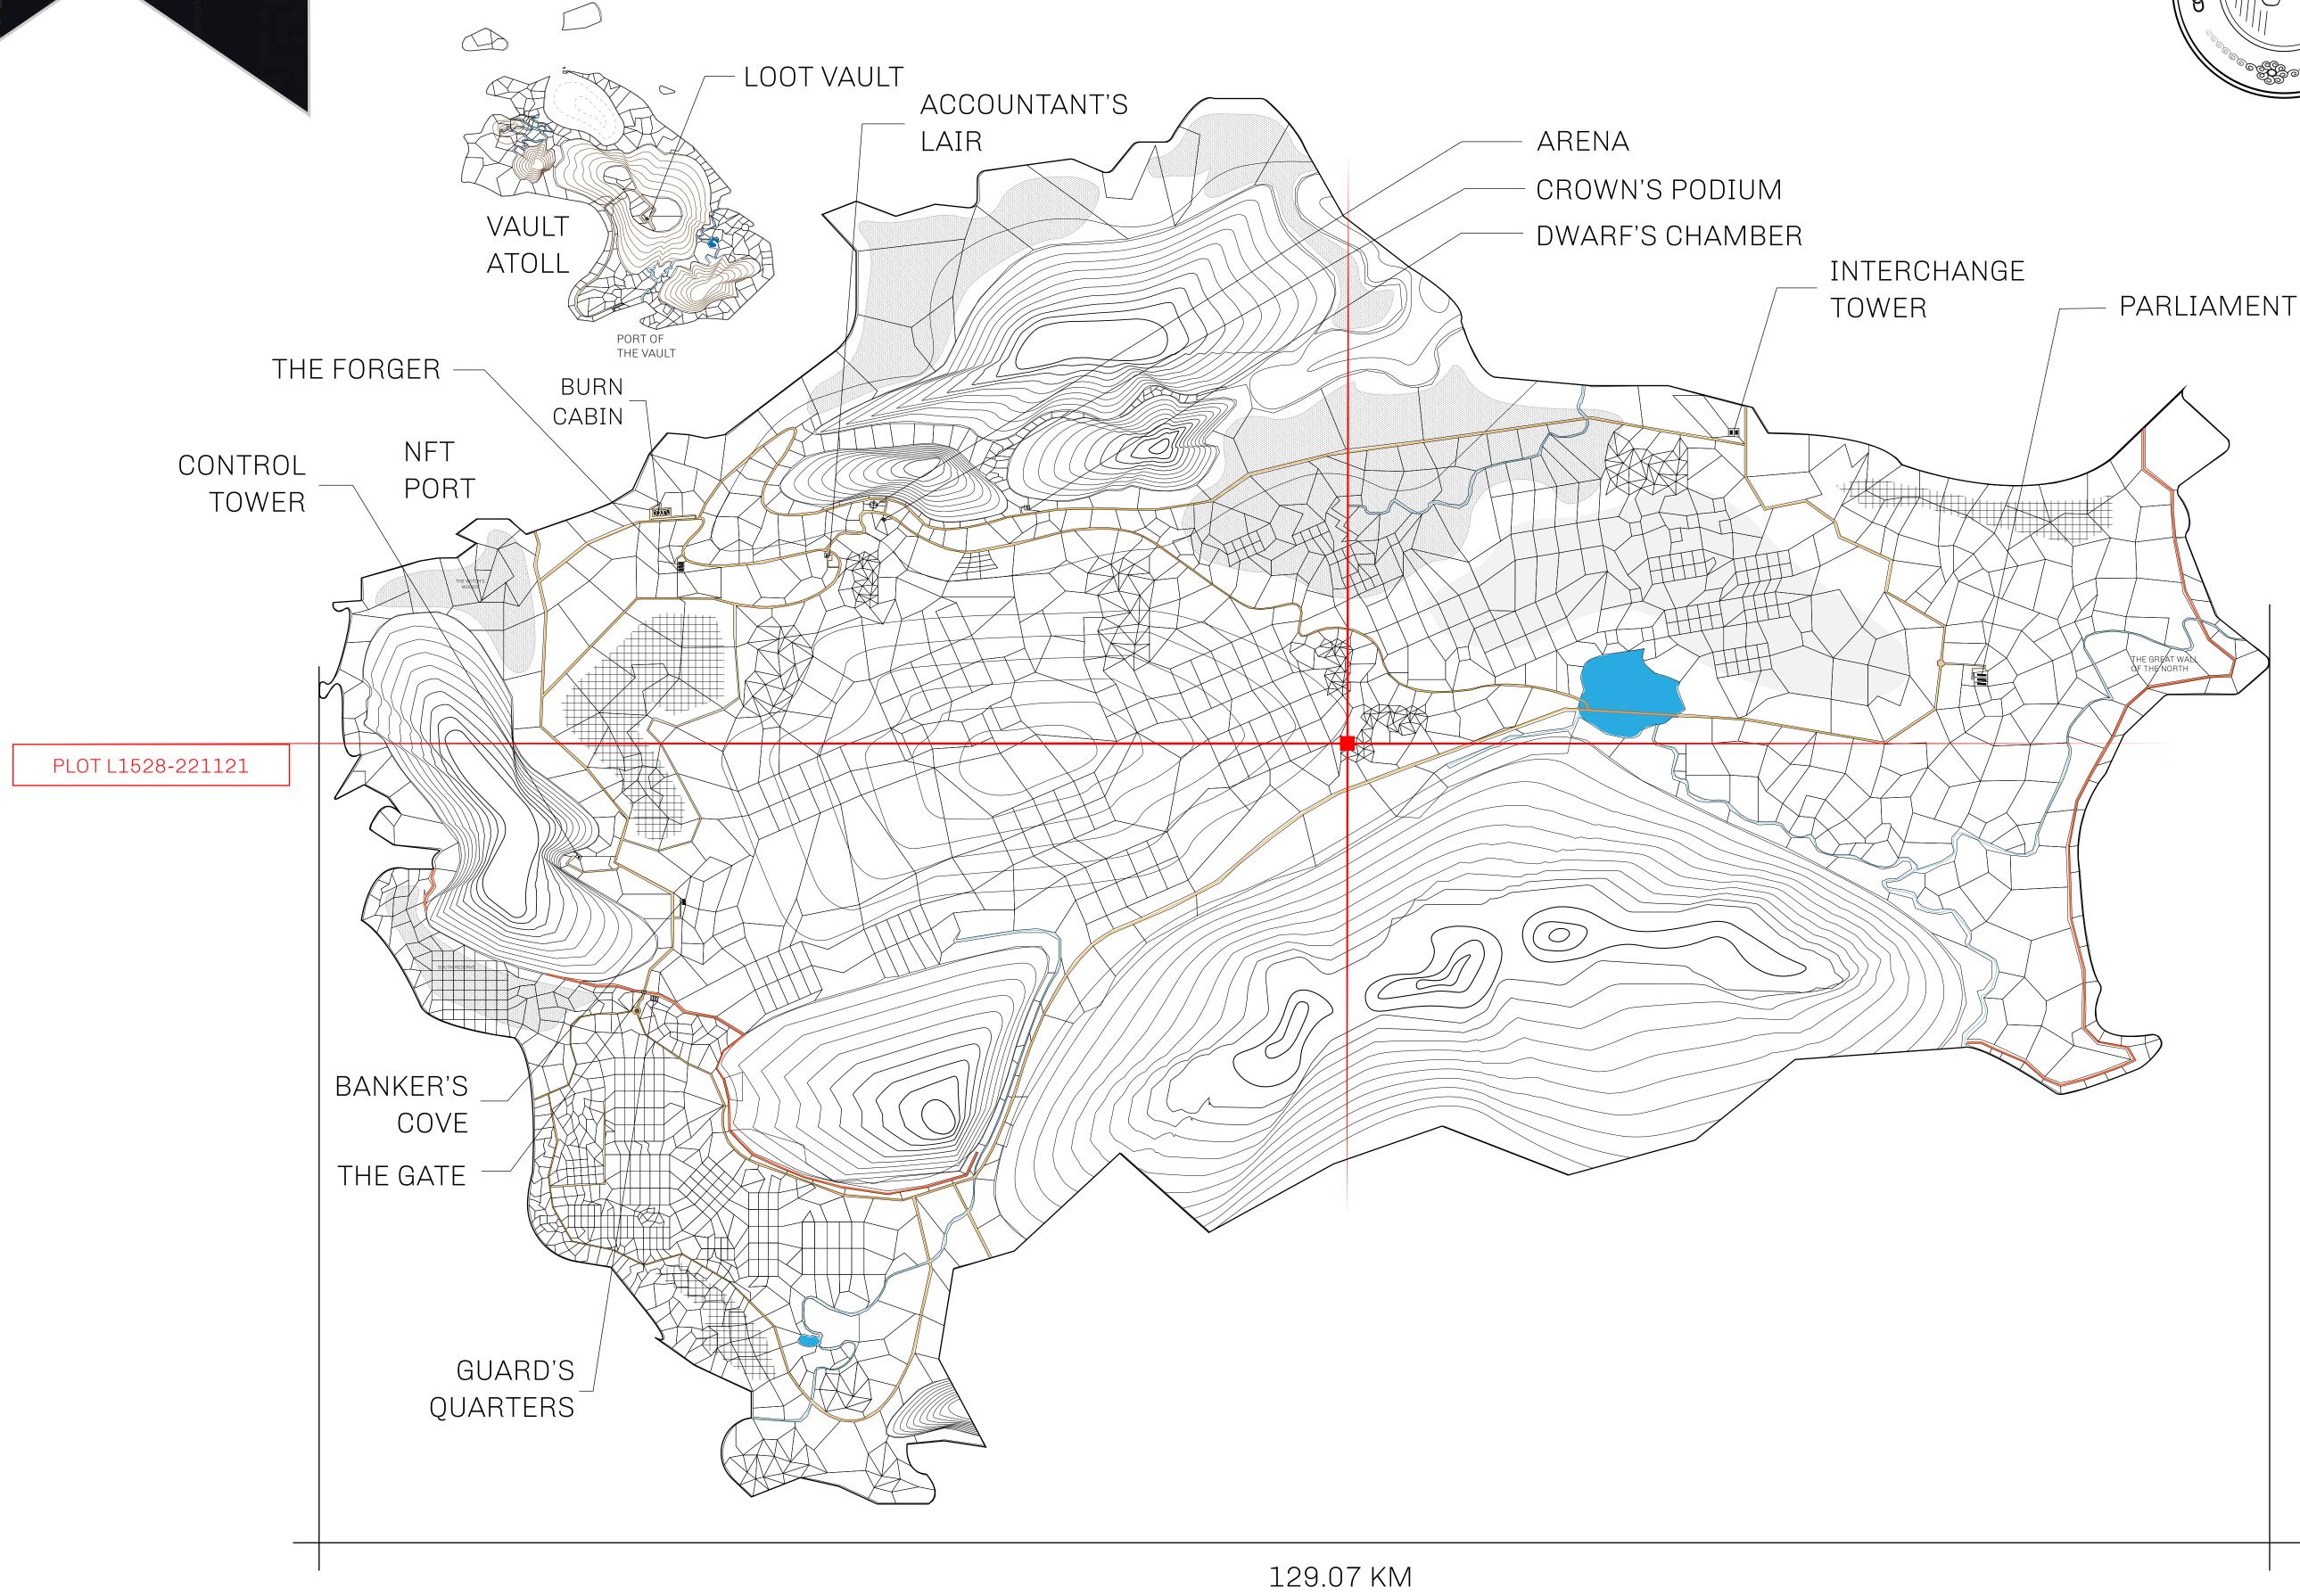

## **GEOGRAPHY**

COASTLINE 462.64 KM (287.47 MILES)

BORDERS OCEAN, ROYAUME DE SATOSHI, X BY SL & TERRITORIO LTT ST

HIGHEST POINT MOUNT ARES +8120 M

LOWEST POINT NFT PORT 0 M

PLOTS 2284 SCALE 1:50000

## H.M. LNFT Land Registry

L1528-221121

TITLE NUMBER

ADMINISTRATIVE AREA

THE GREAT EMPIRE

ISSUED 22 November 2021

BJ.

SCALE 1/50000