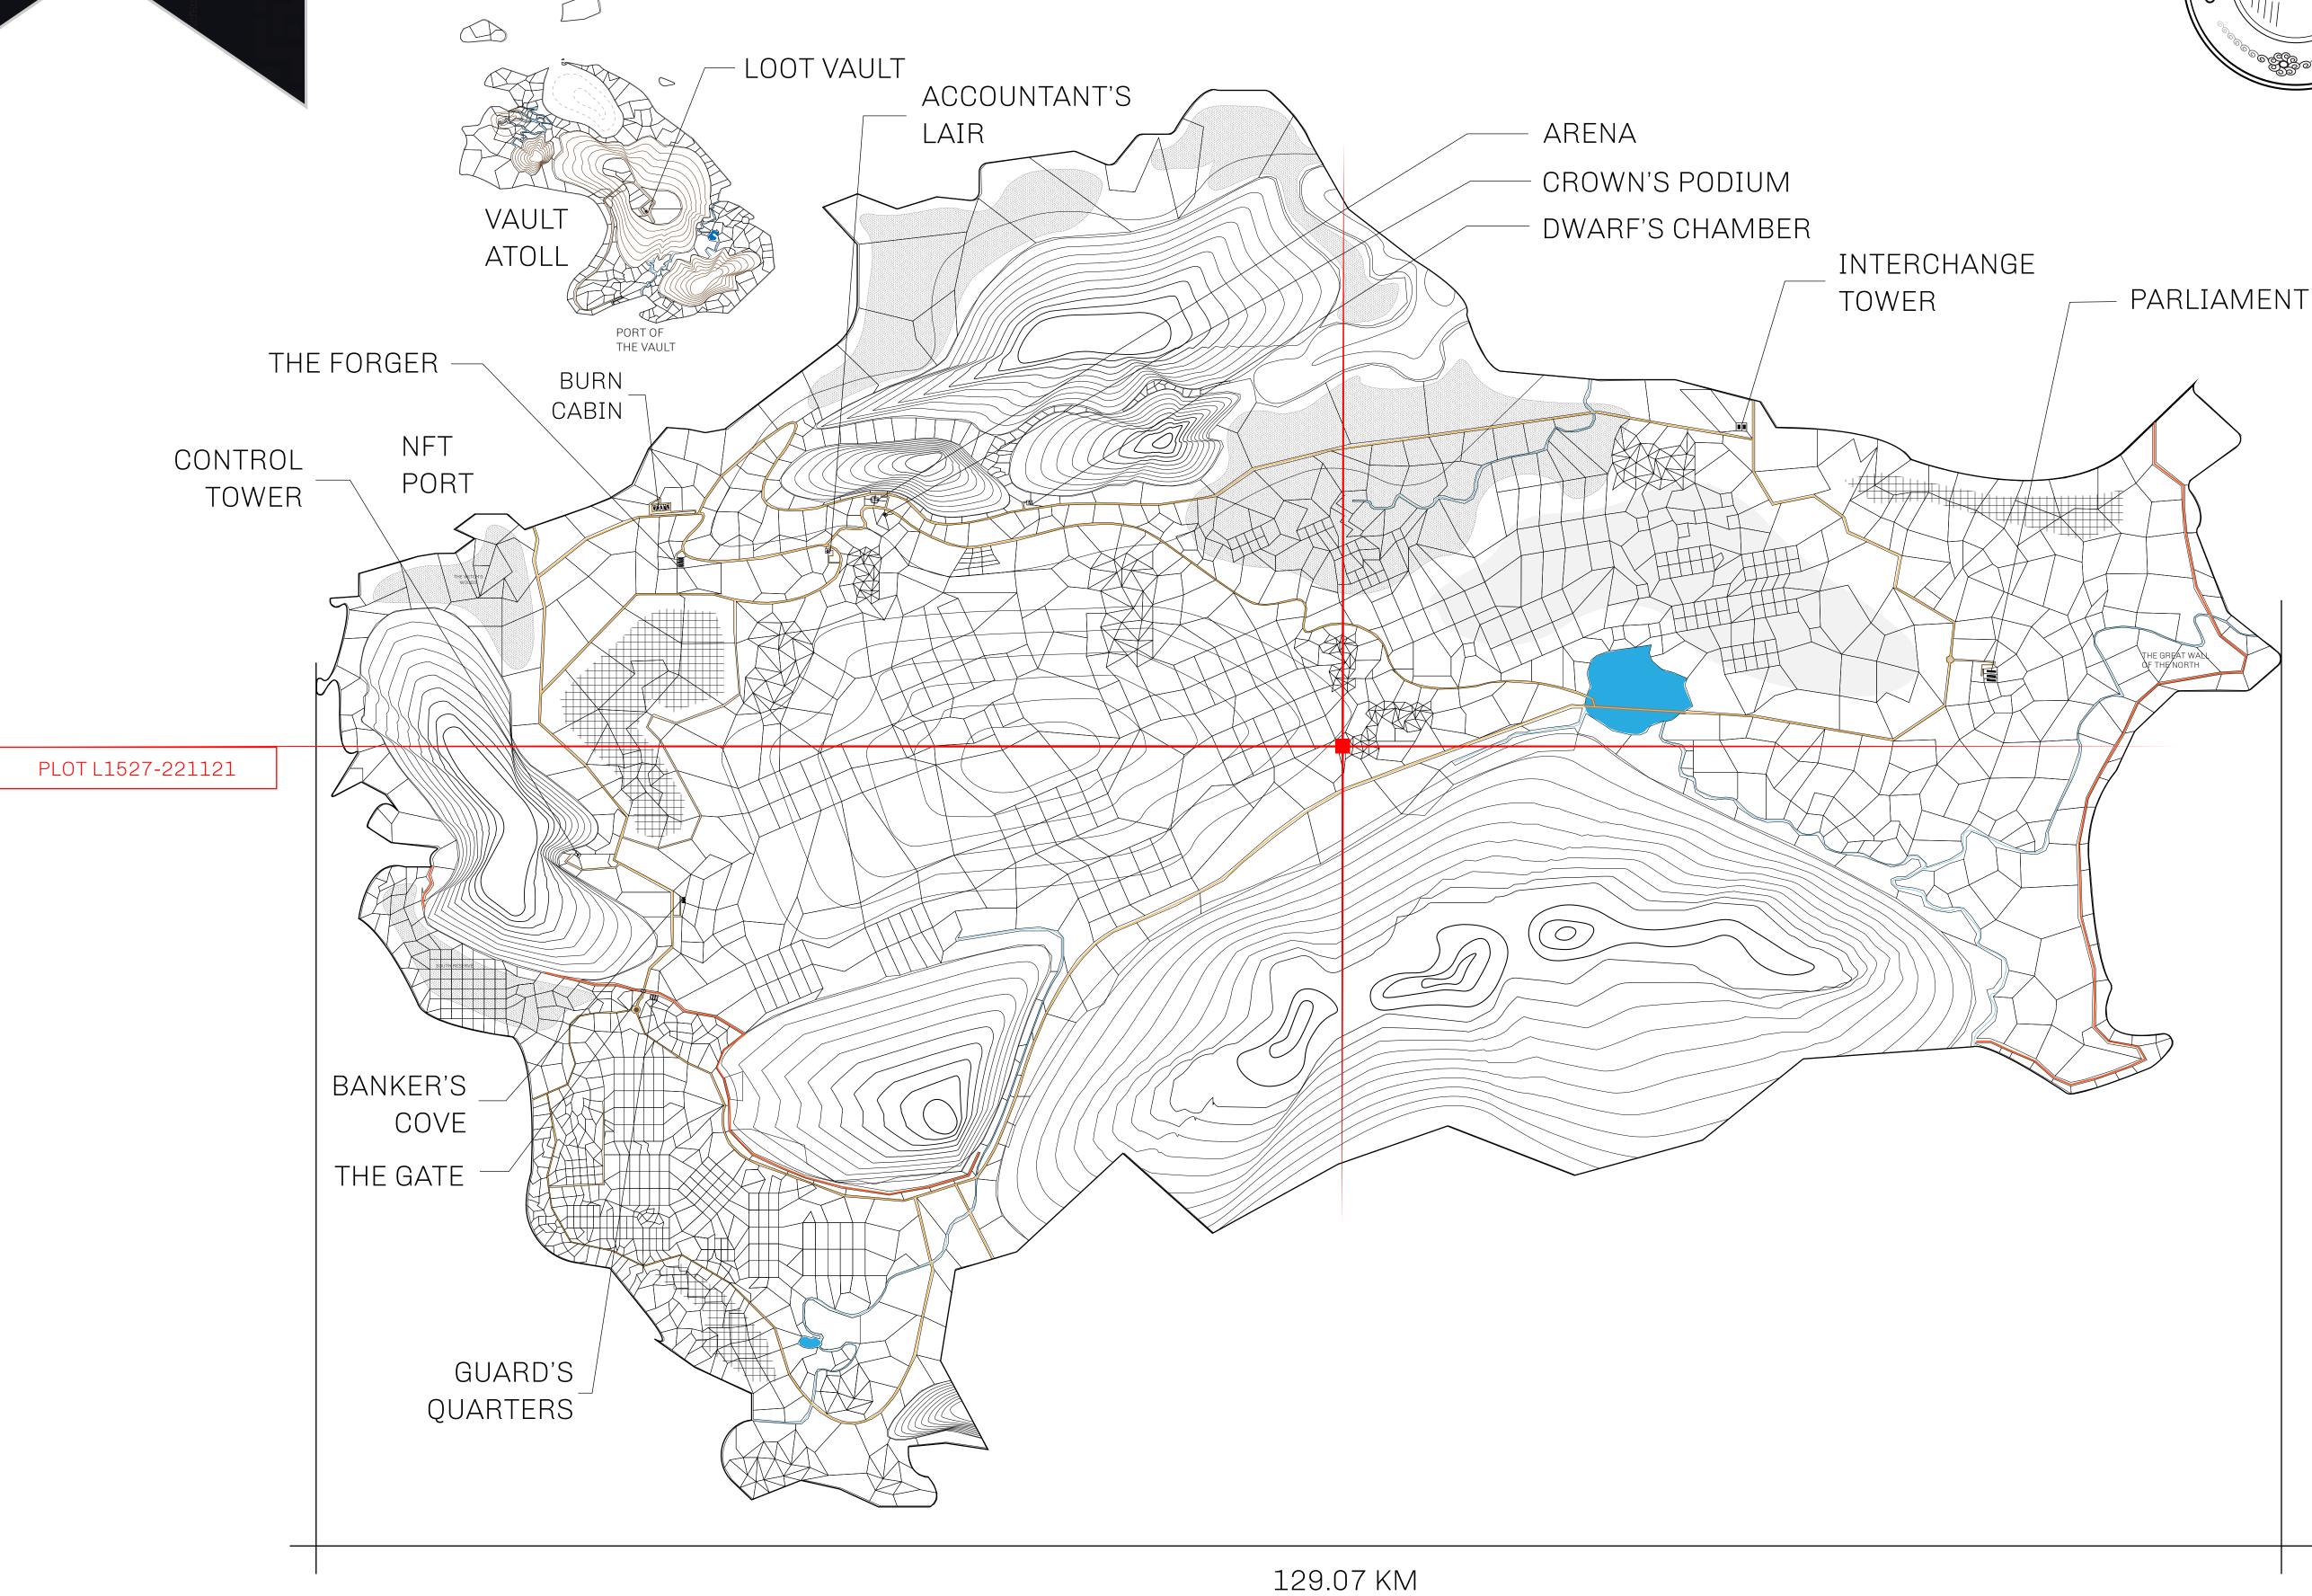

## **GEOGRAPHY**

COASTLINE 462.64 KM (287.47 MILES)

BORDERS OCEAN, ROYAUME DE SATOSHI, X BY SL & TERRITORIO LTT ST

HIGHEST POINT MOUNT ARES +8120 M

LOWEST POINT NFT PORT 0 M

PLOTS 2284 SCALE 1:50000

## H.M. LNFT Land Registry

L1527-221121

TITLE NUMBER

ADMINISTRATIVE AREA

THE GREAT EMPIRE

ISSUED 22 November 2021

SCALE 1/50000

OWNER ENTITLEMENT