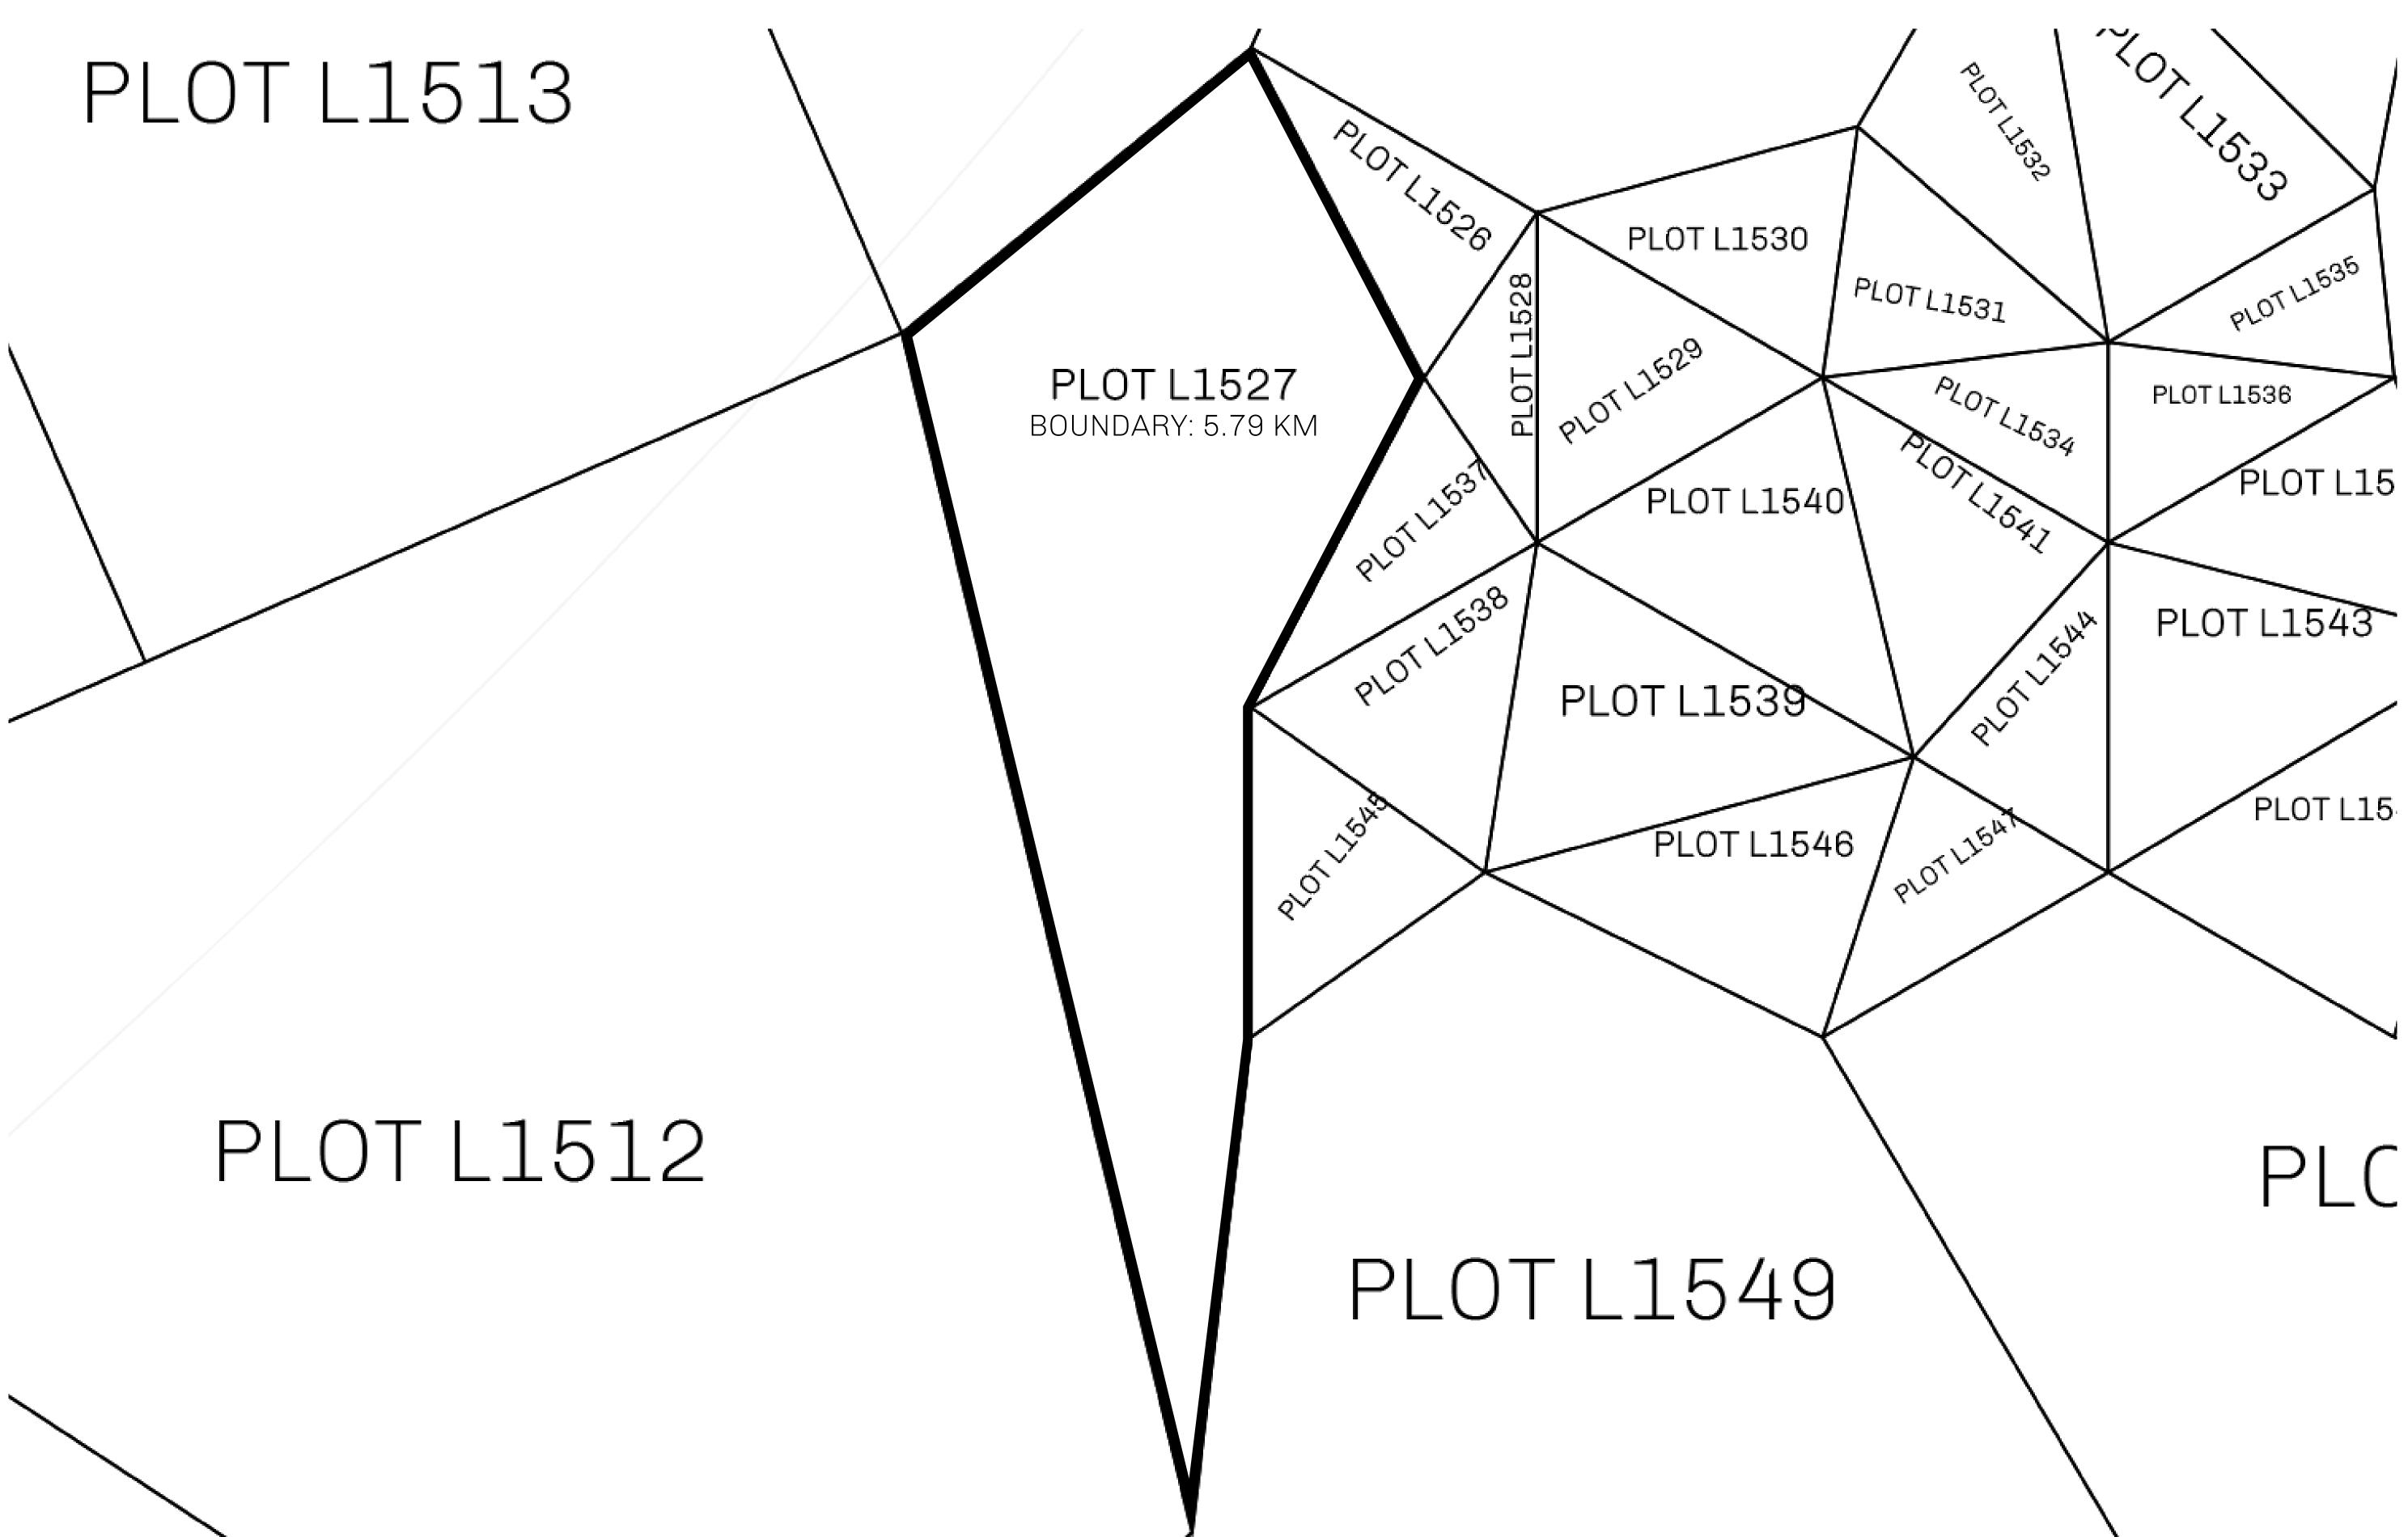

## H.M. LNFT Land Registry

L1527-221121

TITLE NUMBER

ADMINISTRATIVE AREA

THE GREAT EMPIRE

ISSUED 22 November 2021

SCALE 1/50000

OWNER ENTITLEMENT

Type W-GE: Share of 0.3% of all BUN sales based on number of NFT Stories minted

(rewarded in Credits); Mint 4 NFT Stories