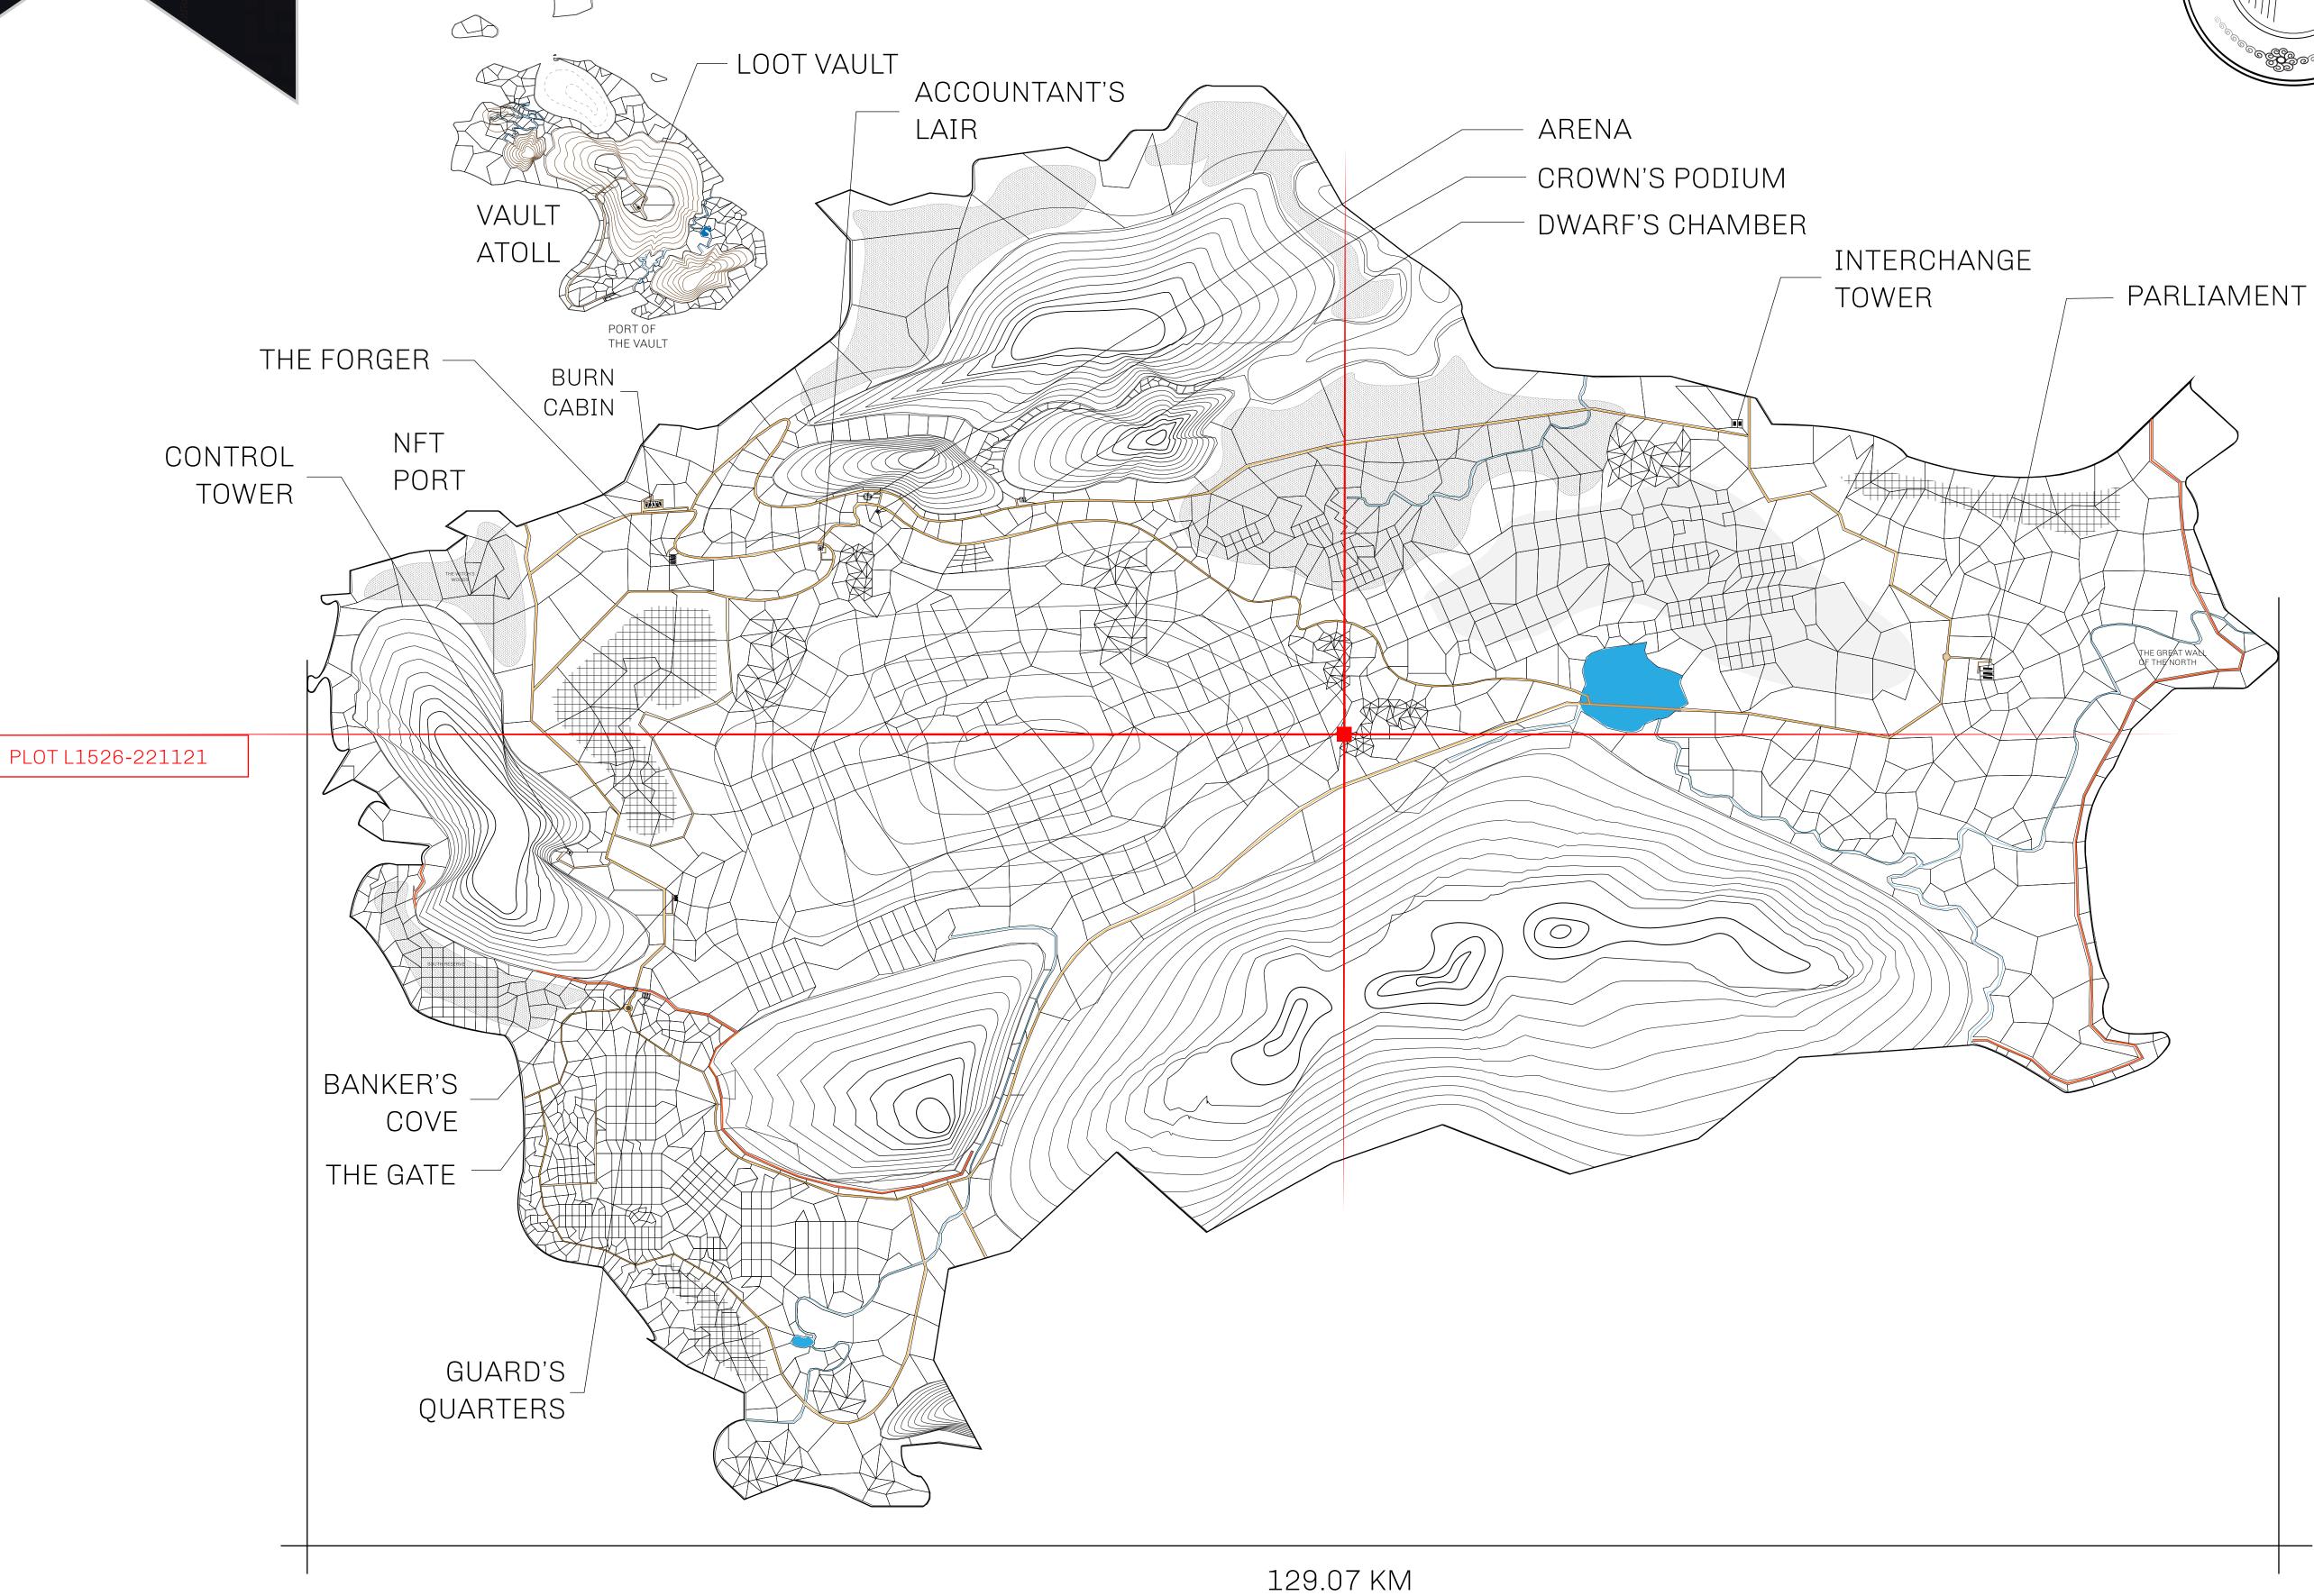

## GEOGRAPHY

COASTLINE 462.64 KM (287.47 MILES)

OCEAN, ROYAUME DE SATOSHI, X BY SL & TERRITORIO LTT ST BORDERS

HIGHEST POINT MOUNT ARES +8120 M

LOWEST POINT NFT PORT 0 M

PLOTS 2284 SCALE 1:50000

## H.M. LNFT Land Registry

TITLE NUMBER

L1526-221121

ADMINISTRATIVE AREA

THE GREAT EMPIRE

ISSUED 22 November 2021

SCALE 1/50000

OWNER ENTITLEMENT