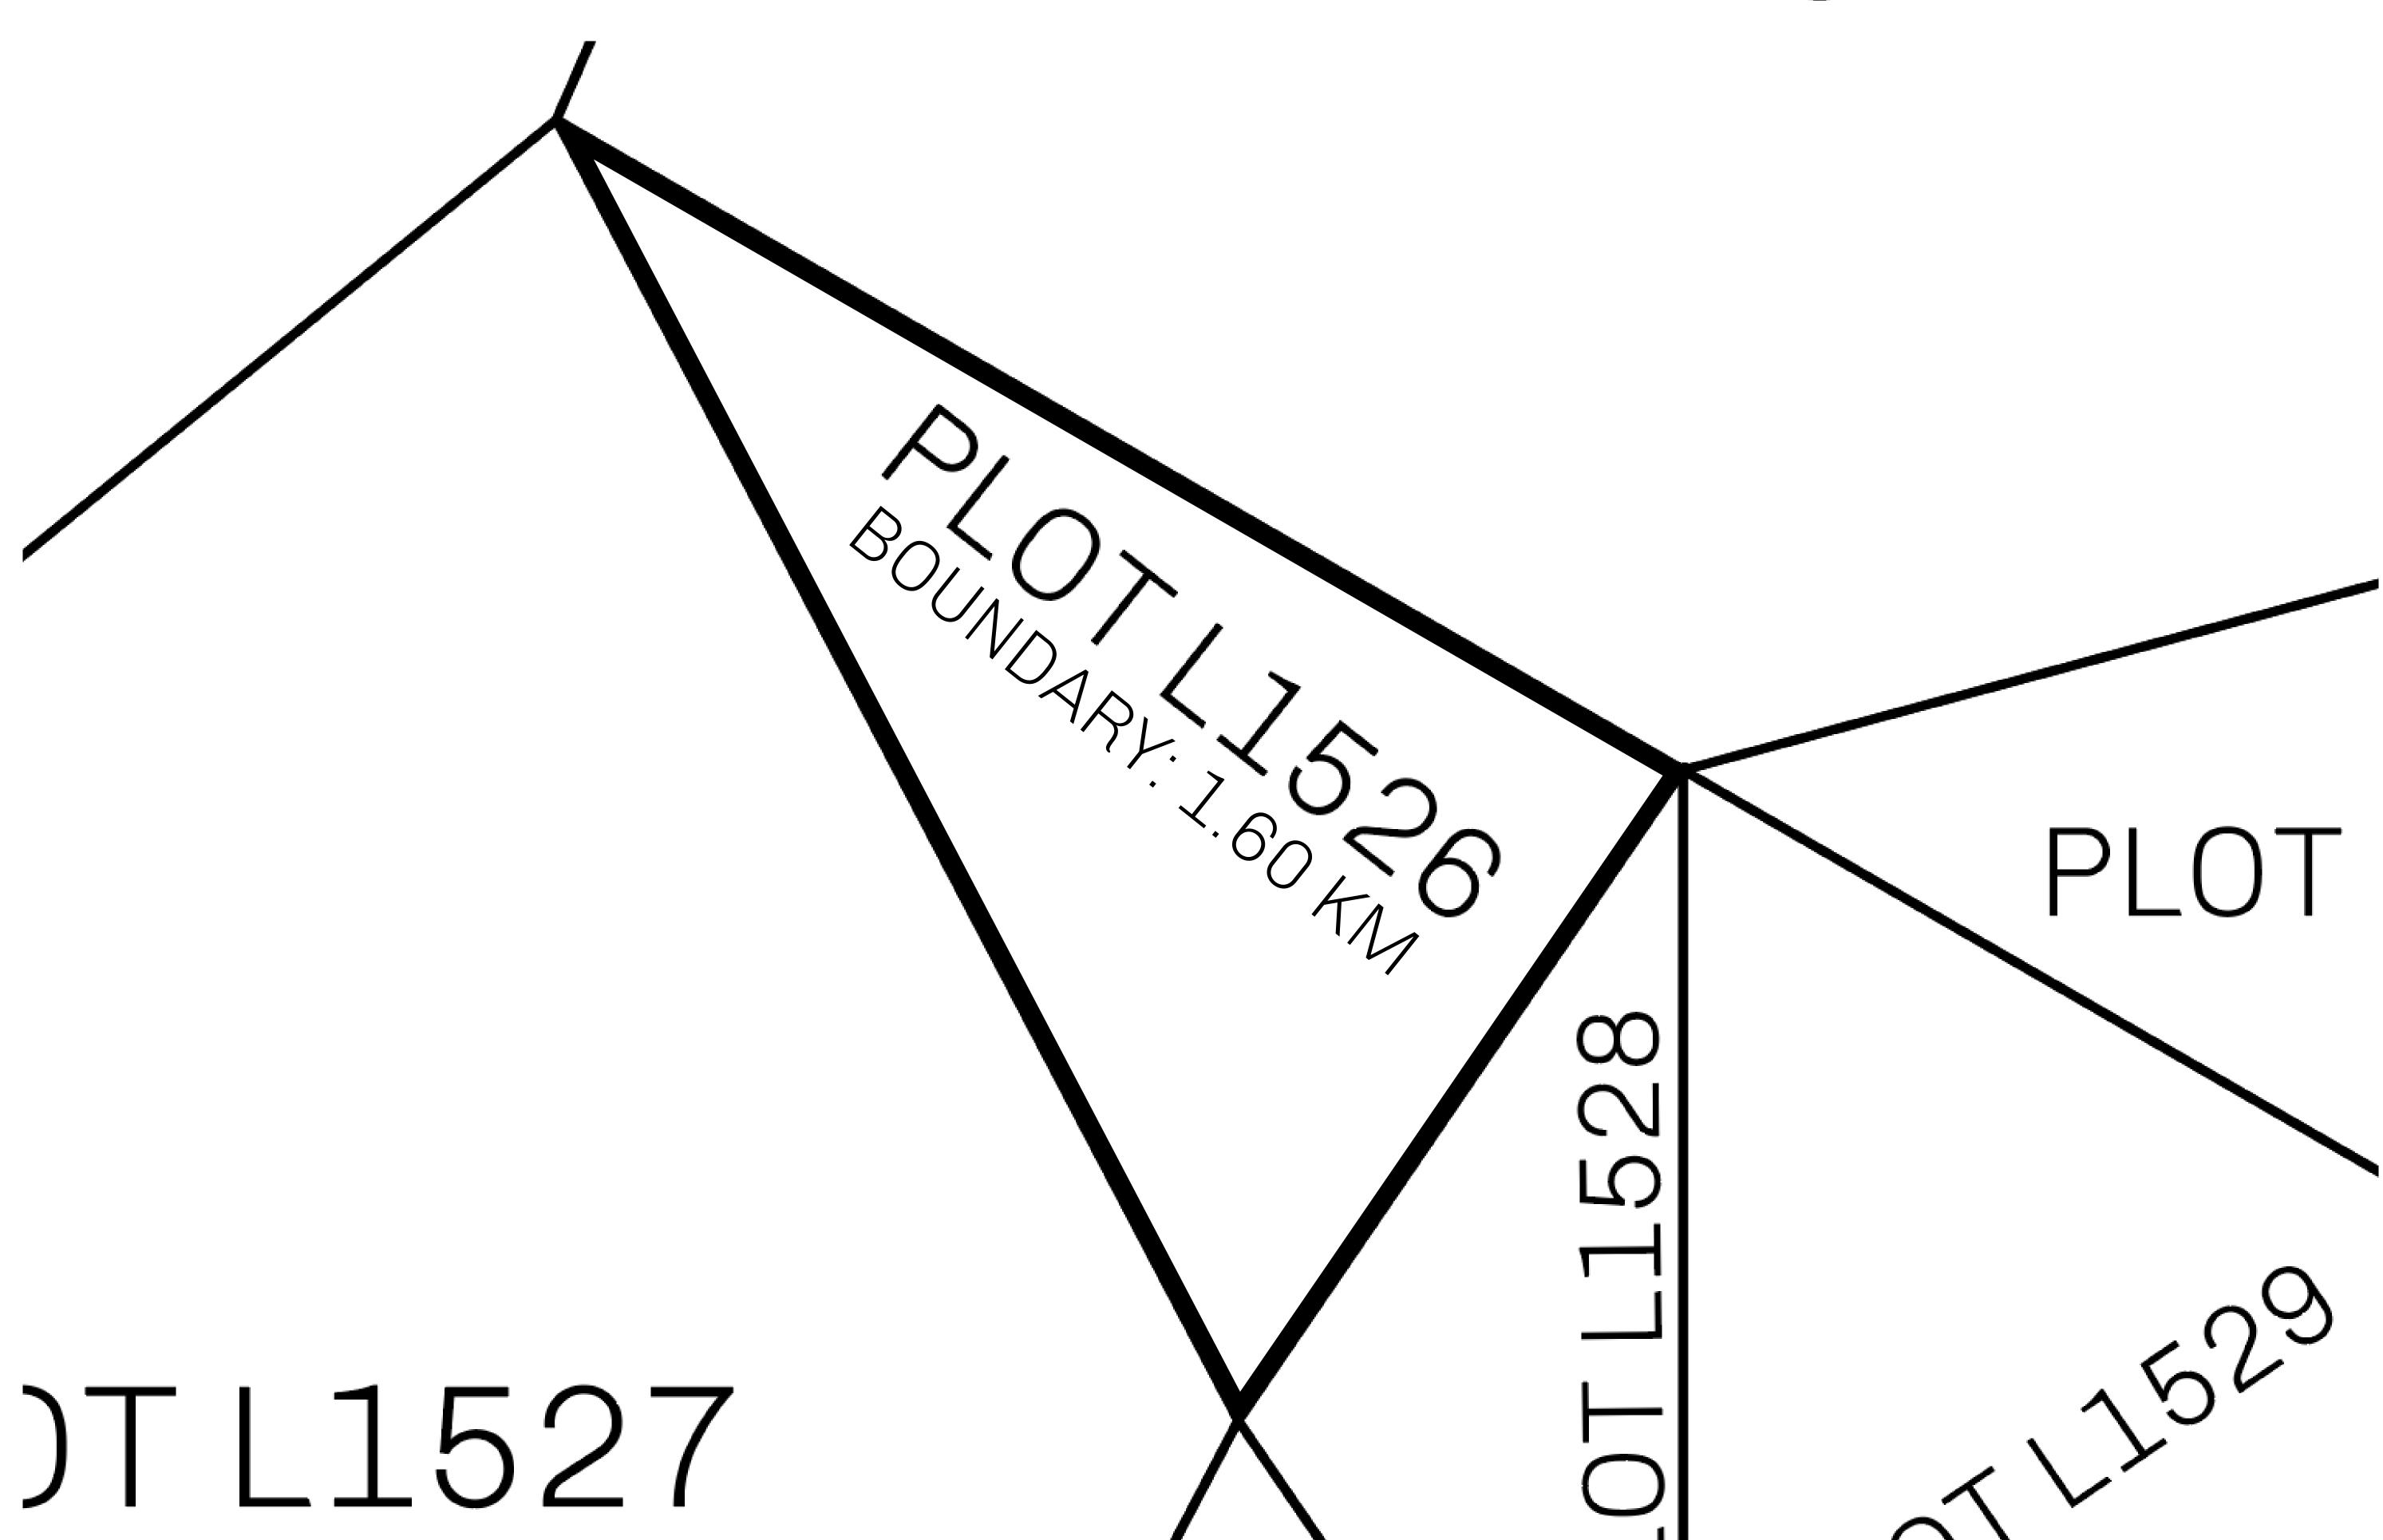

## GEOGRAPHY

COASTLINE 462.64 KM (287.47 MILES)

OCEAN, ROYAUME DE SATOSHI, X BY SL & TERRITORIO LTT ST BORDERS

HIGHEST POINT MOUNT ARES +8120 M

LOWEST POINT NFT PORT 0 M

PLOTS 2284 SCALE 1:50000

## H.M. LNFT Land Registry

TITLE NUMBER

L1526-221121

ADMINISTRATIVE AREA

THE GREAT EMPIRE

ISSUED 22 November 2021

SCALE 1/50000

OWNER ENTITLEMENT