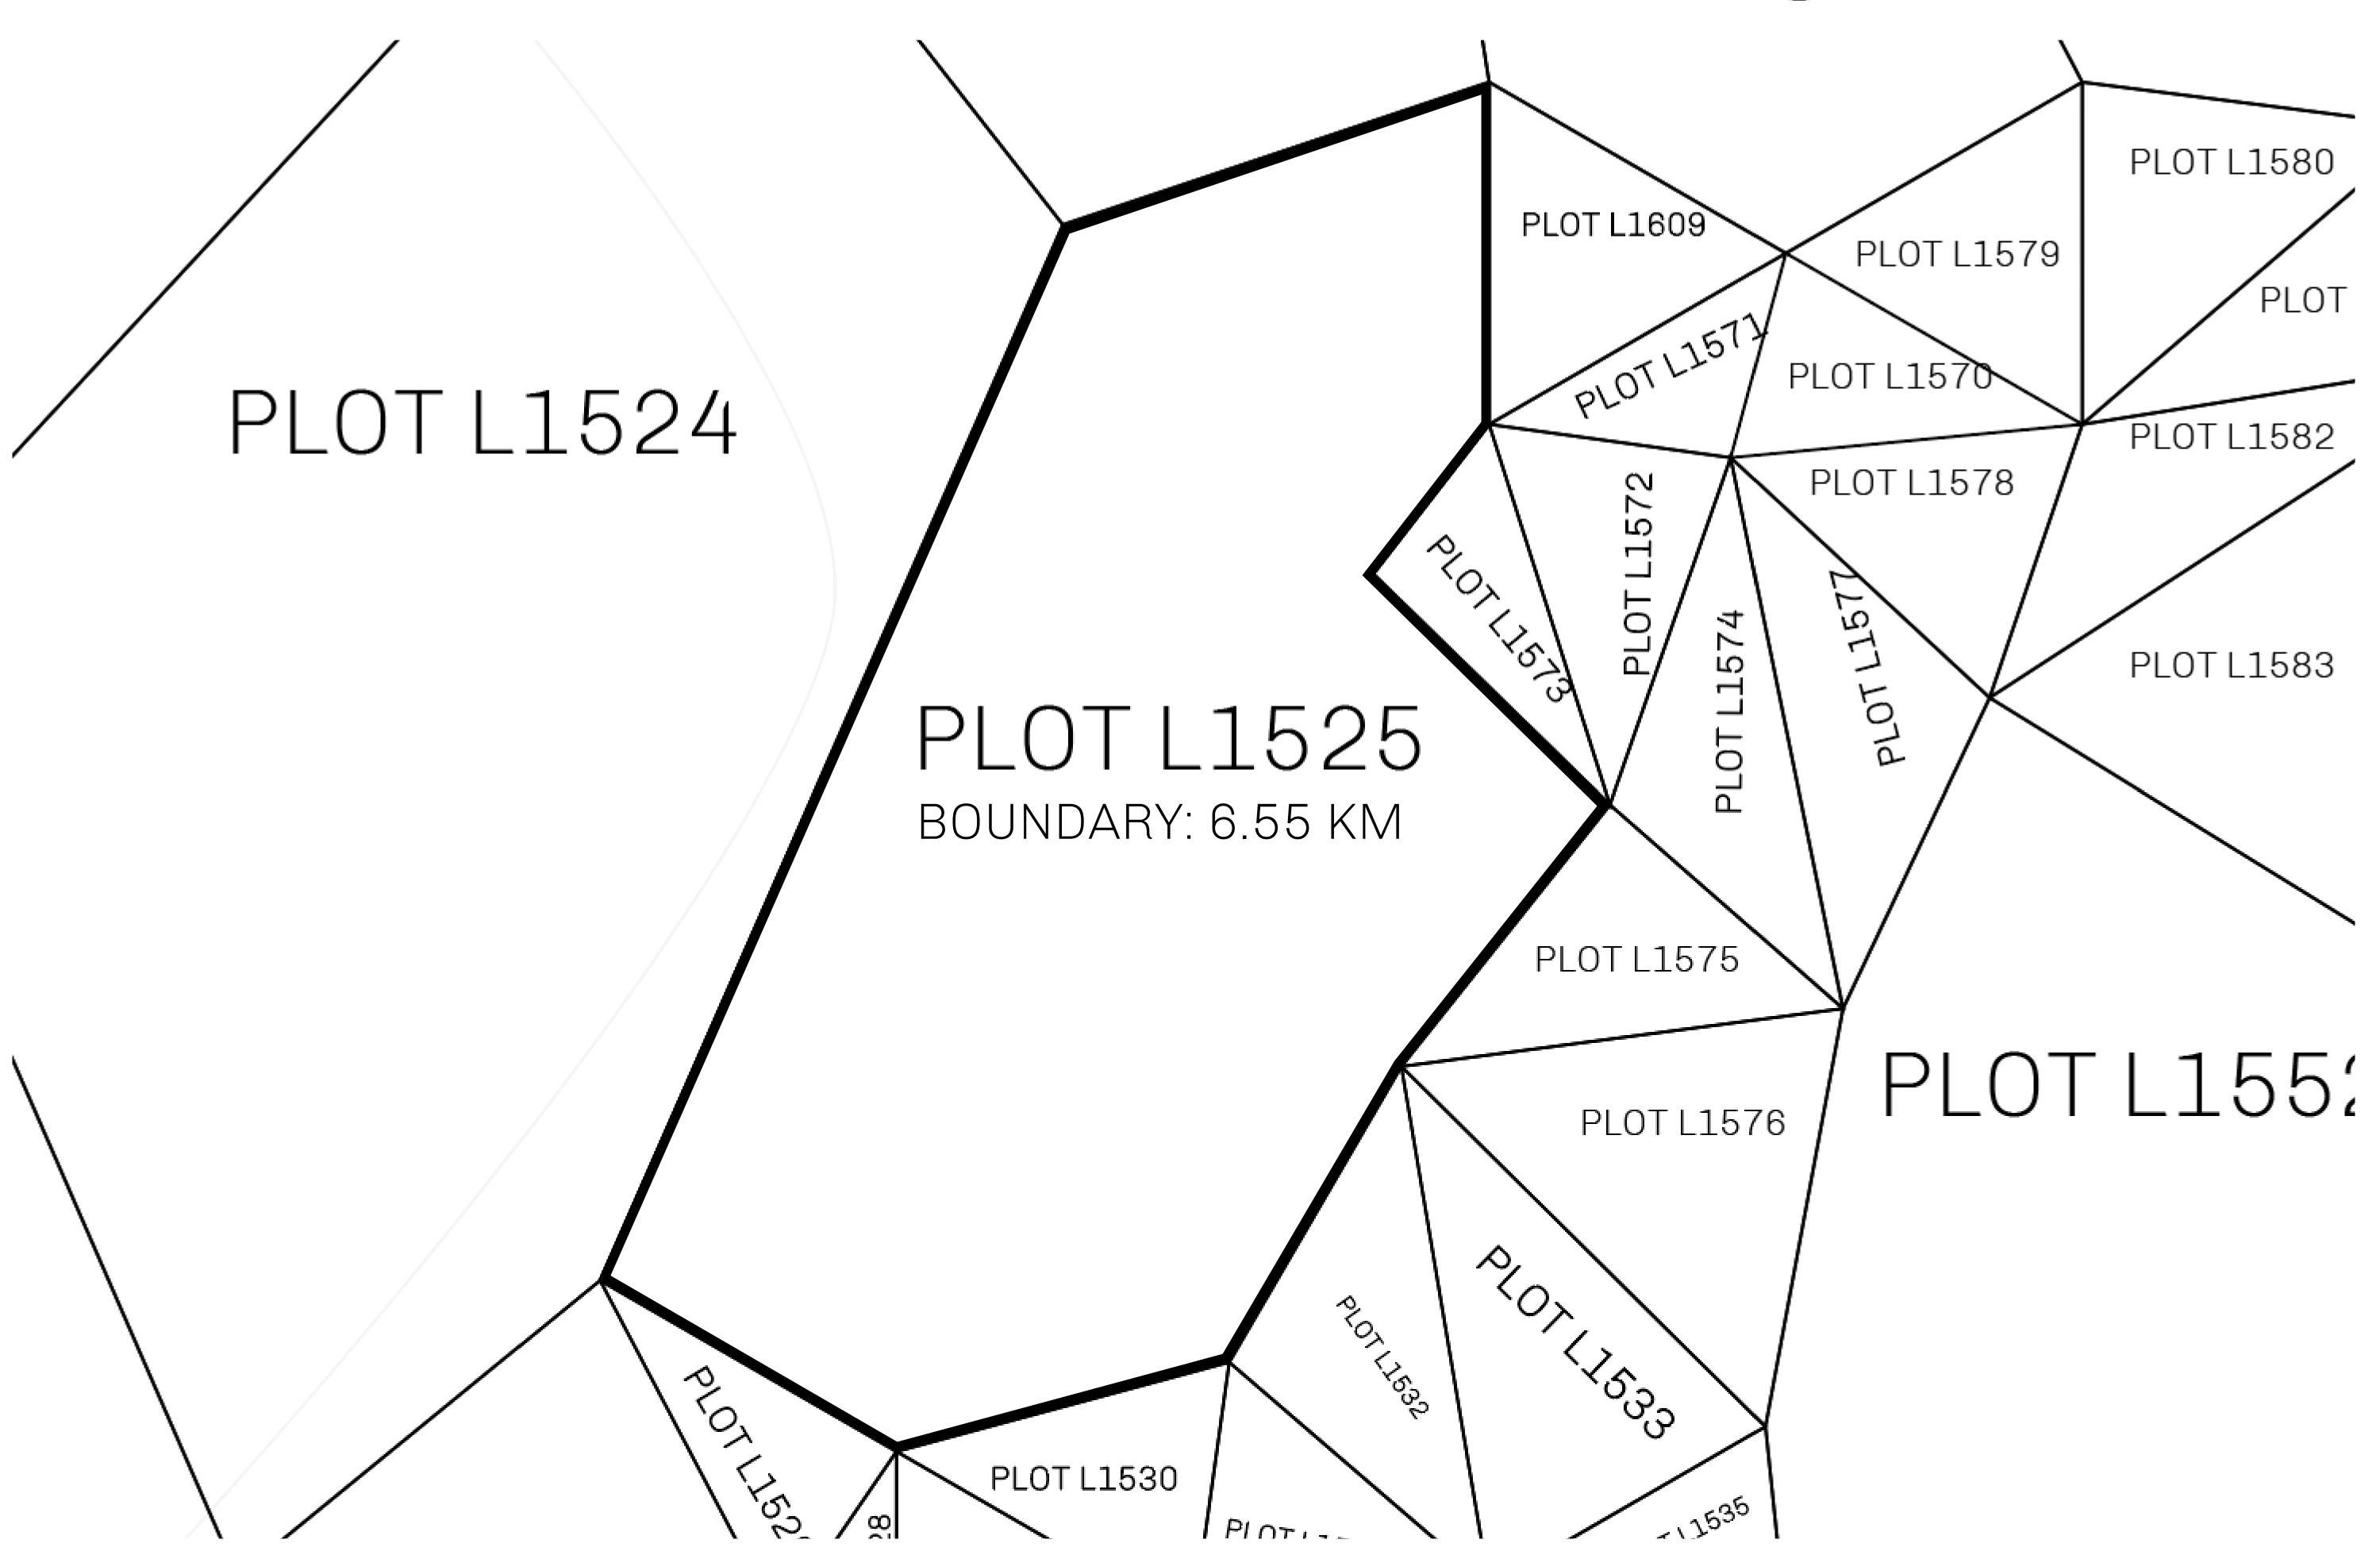

## GEOGRAPHY

COASTLINE 462.64 KM (287.47 MILES)

BORDERS OCEAN, ROYAUME DE SATOSHI, X BY SL & TERRITORIO LTT ST

HIGHEST POINT MOUNT ARES +8120 M

LOWEST POINT NFT PORT 0 M

PLOTS 2284 SCALE 1:50000

## H.M. LNFT Land Registry

L1525-221121

TITLE NUMBER

ADMINISTRATIVE AREA

THE GREAT EMPIRE

ISSUED 22 November 2021

SCALE 1/50000

OWNER ENTITLEMENT