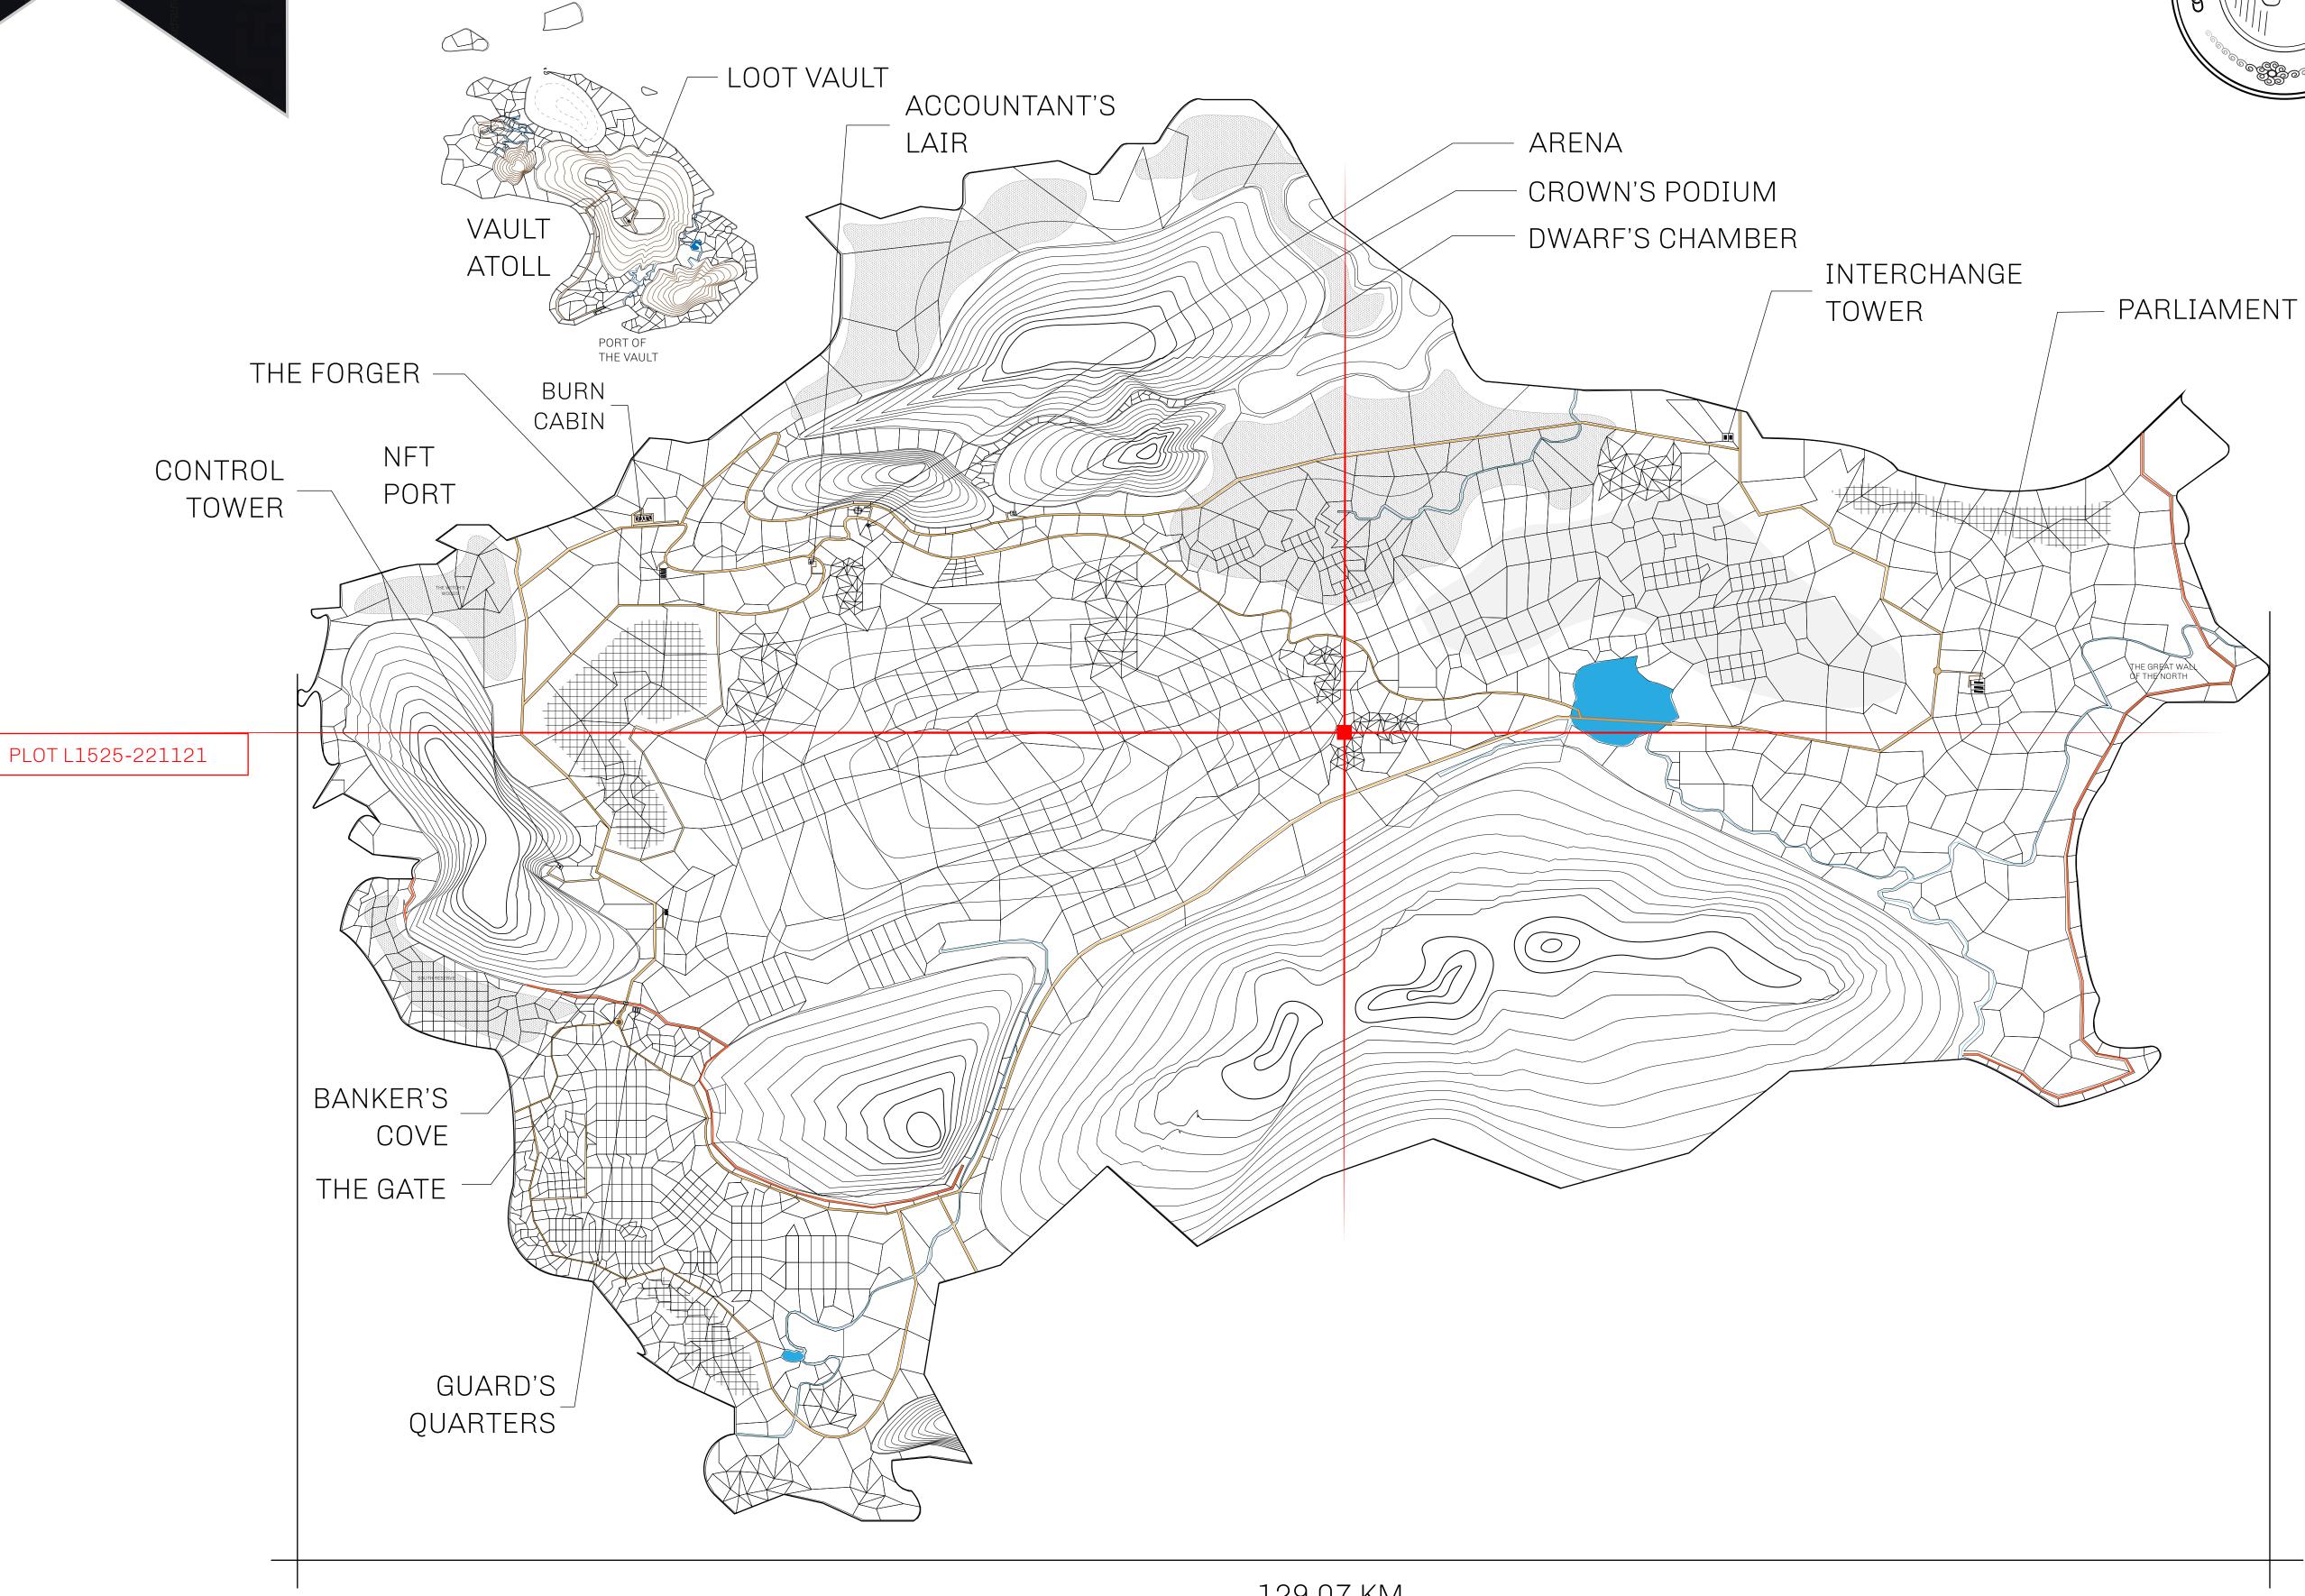

## GEOGRAPHY

COASTLINE 462.64 KM (287.47 MILES)

BORDERS OCEAN, ROYAUME DE SATOSHI, X BY SL & TERRITORIO LTT ST

HIGHEST POINT MOUNT ARES +8120 M

LOWEST POINT NFT PORT 0 M

PLOTS 2284 SCALE 1:50000

## H.M. LNFT Land Registry

L1525-221121

TITLE NUMBER

ADMINISTRATIVE AREA

THE GREAT EMPIRE

ISSUED 22 November 2021

SCALE 1/50000

OWNER ENTITLEMENT