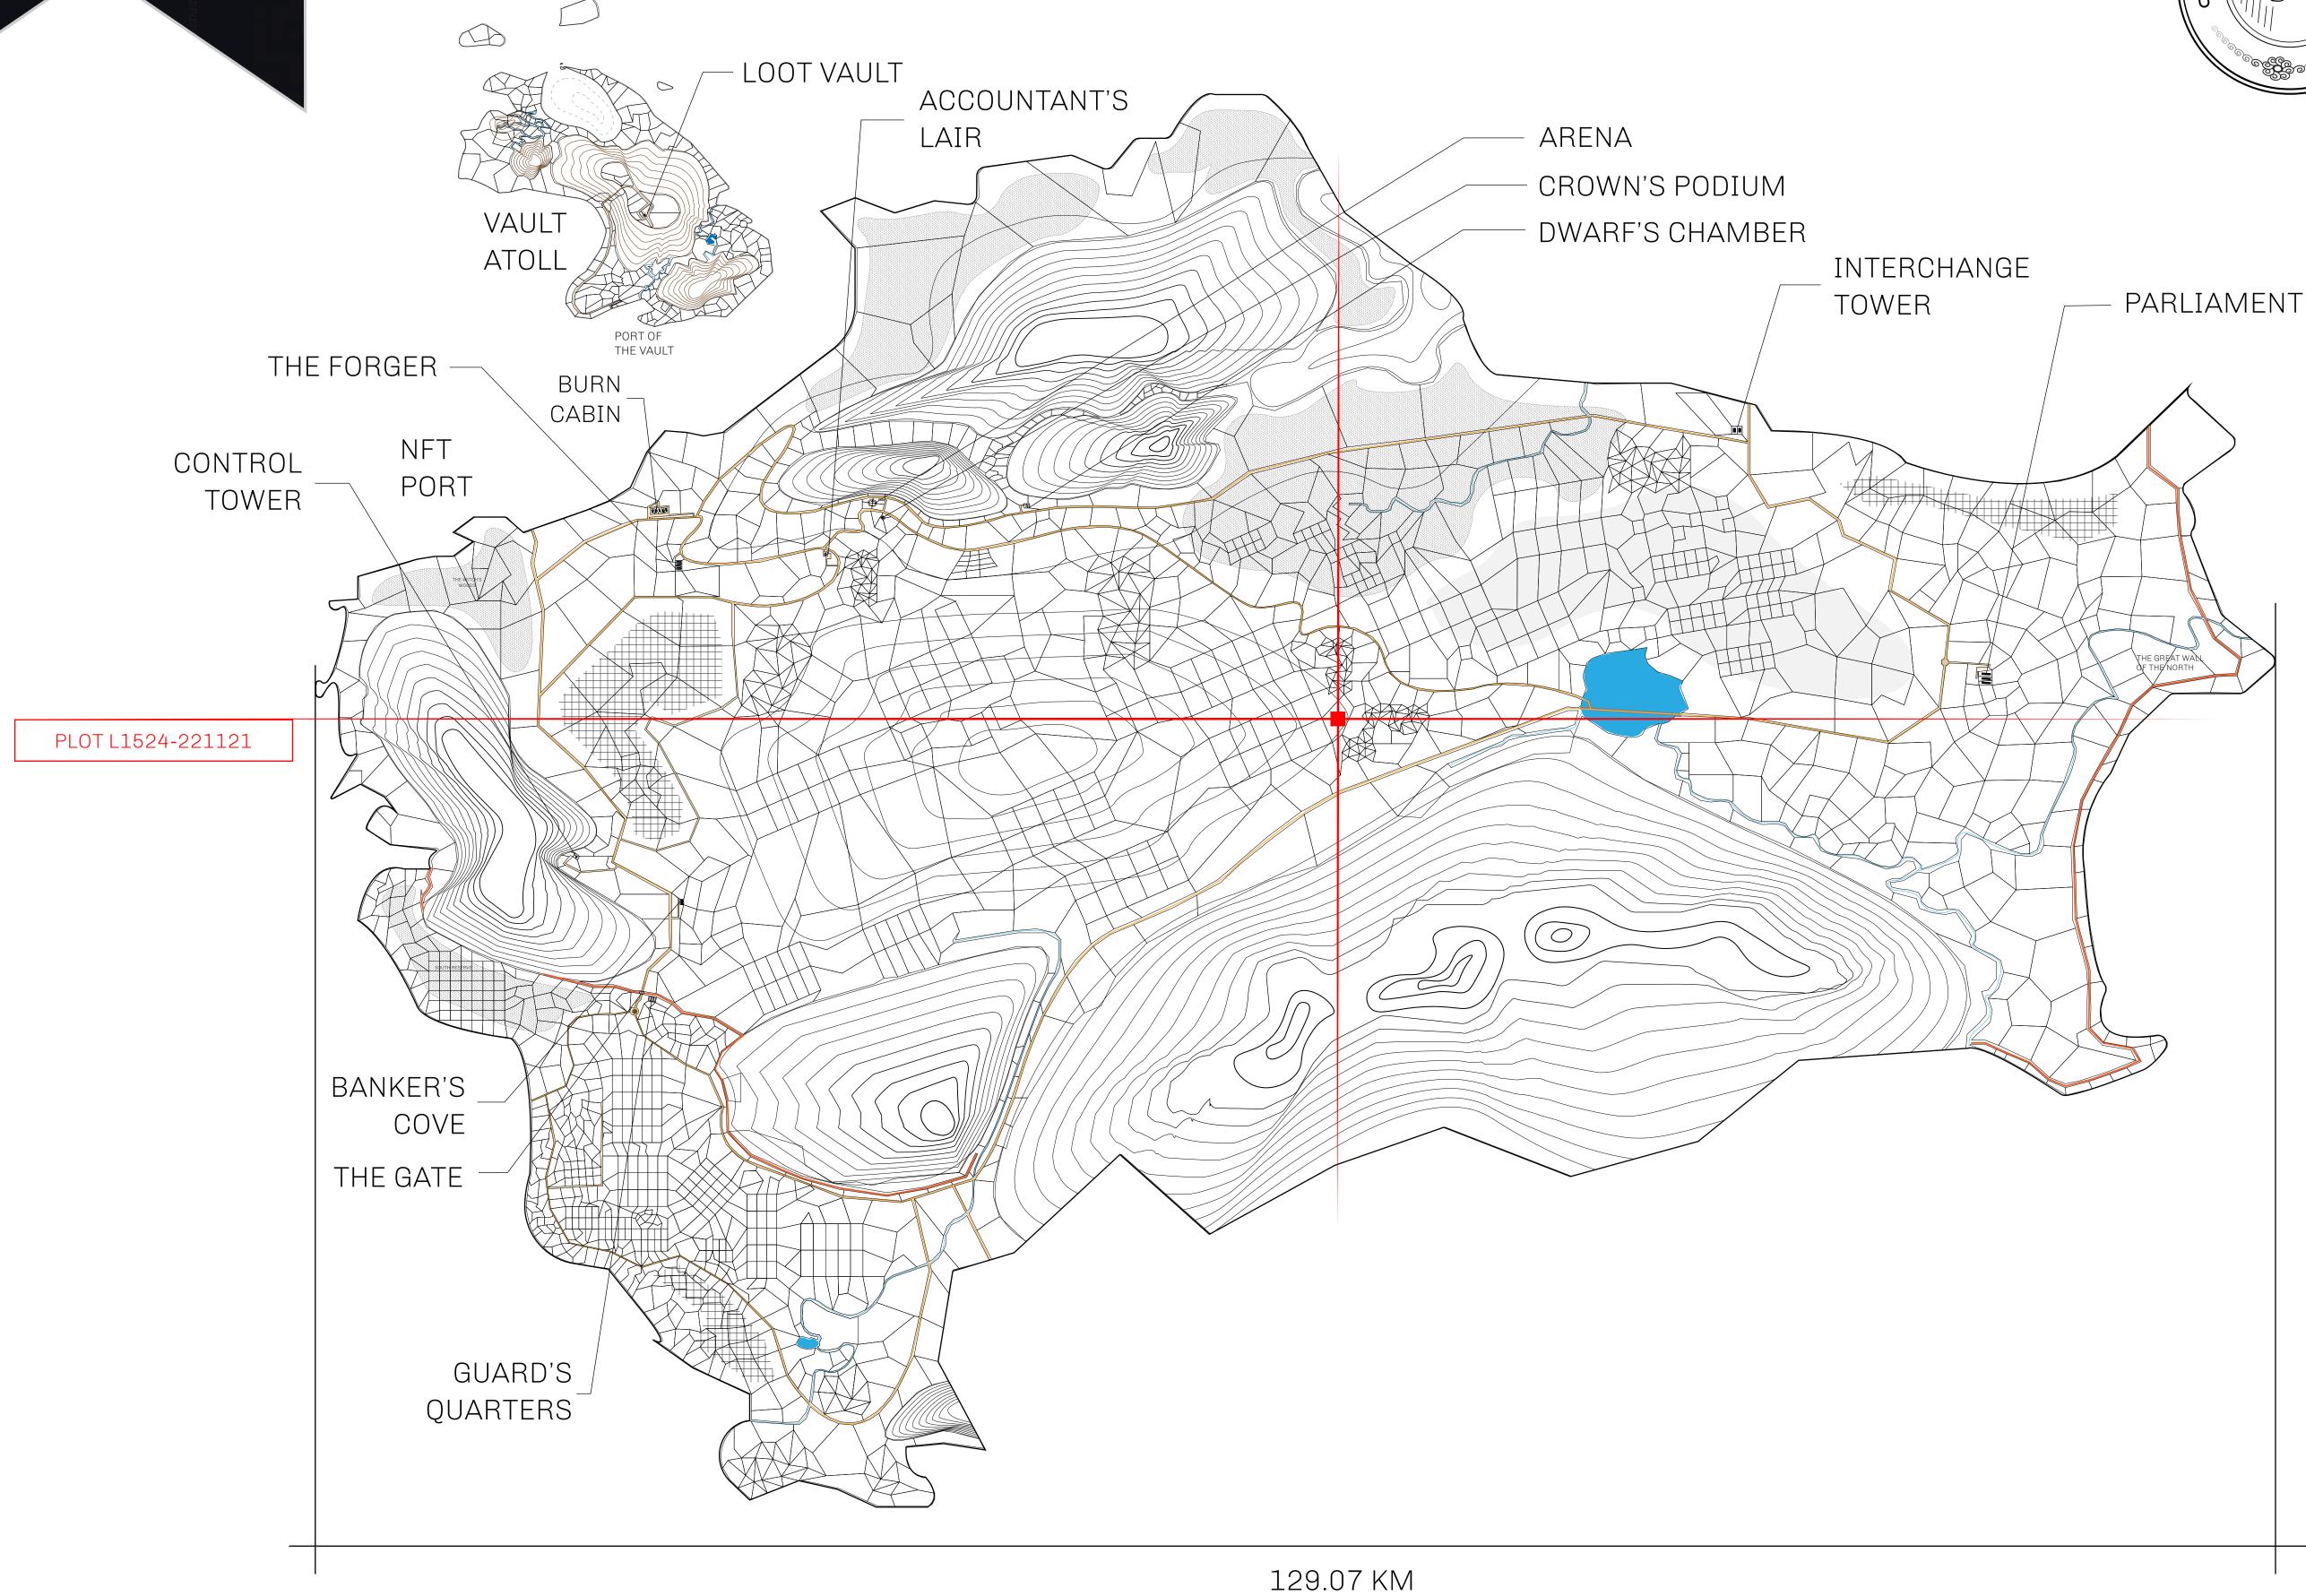

## **GEOGRAPHY**

COASTLINE 462.64 KM (287.47 MILES)

BORDERS OCEAN, ROYAUME DE SATOSHI, X BY SL & TERRITORIO LTT ST

HIGHEST POINT MOUNT ARES +8120 M

LOWEST POINT NFT PORT 0 M

PLOTS 2284 SCALE 1:50000

## H.M. LNFT Land Registry

L1524-221121

TITLE NUMBER

ADMINISTRATIVE AREA

THE GREAT EMPIRE

ISSUED 22 November 2021

SCALE 1/50000

OWNER ENTITLEMENT