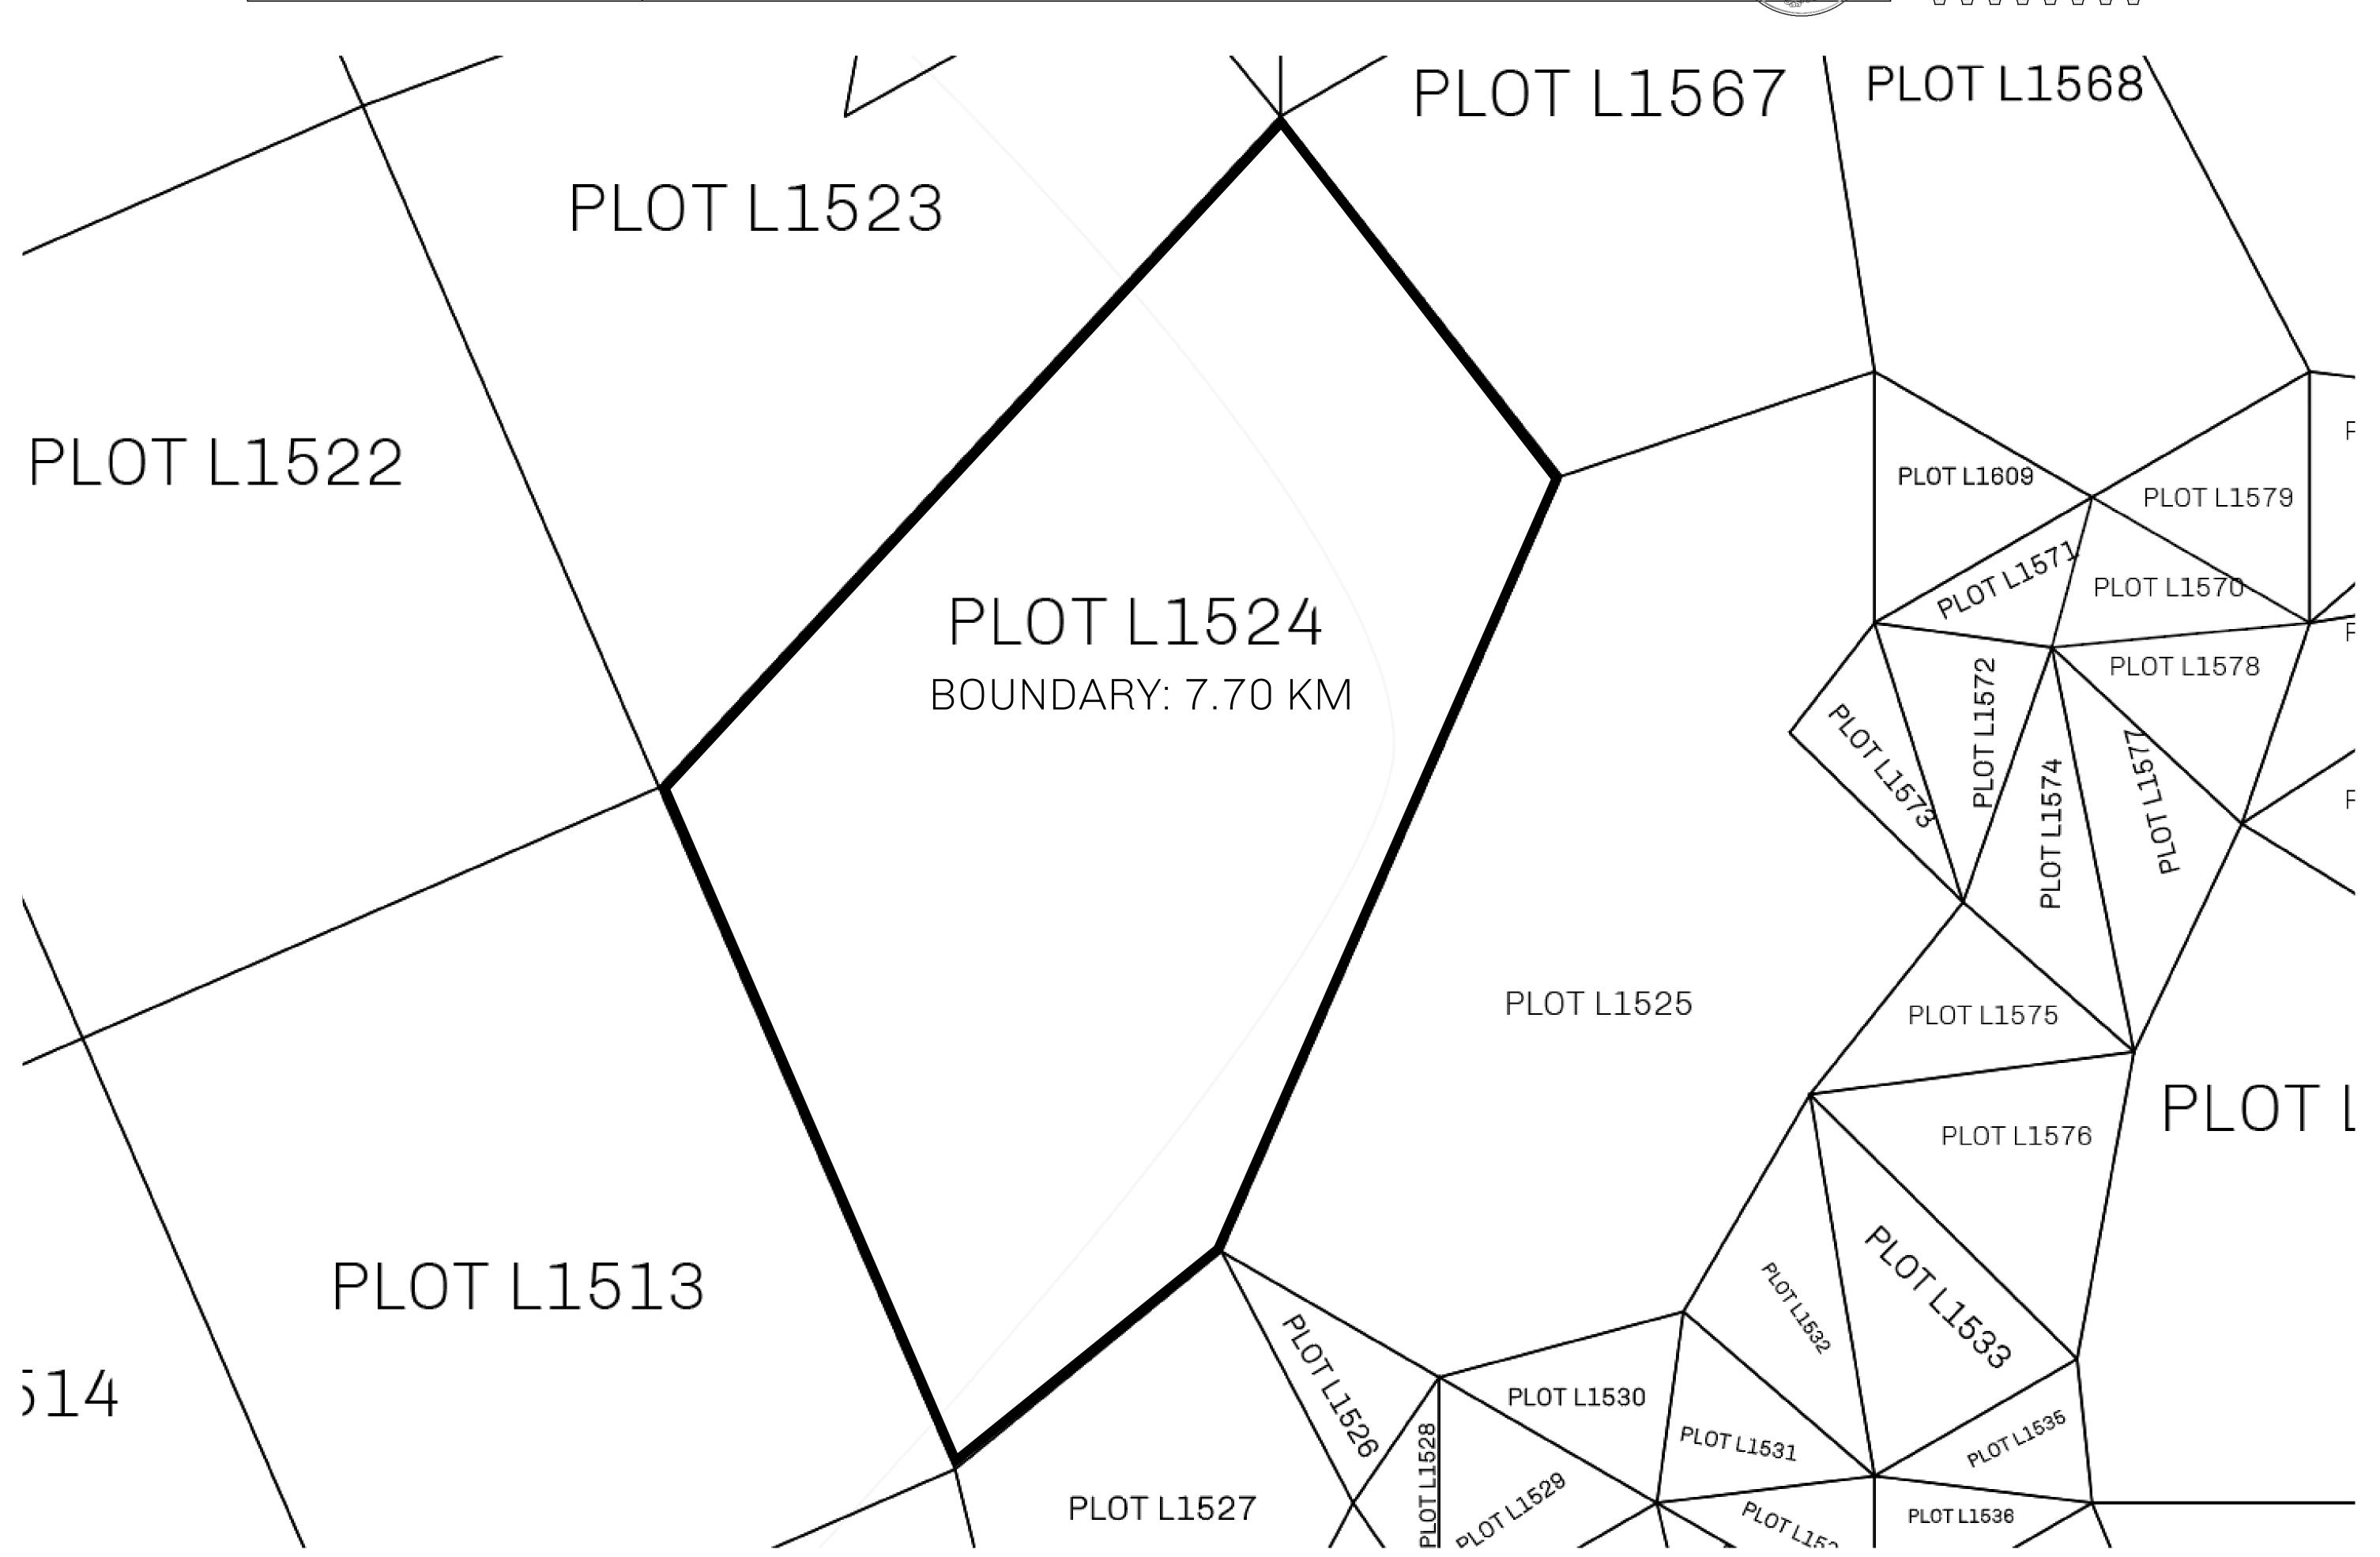

## H.M. LNFT Land Registry

L1524-221121

TITLE NUMBER

ADMINISTRATIVE AREA

THE GREAT EMPIRE

ISSUED 22 November 2021

SCALE 1/50000

OWNER ENTITLEMENT

Type W-GE: Share of 0.3% of all BUN sales based on number of NFT Stories minted ( )

(rewarded in Credits); Mint 4 NFT Stories