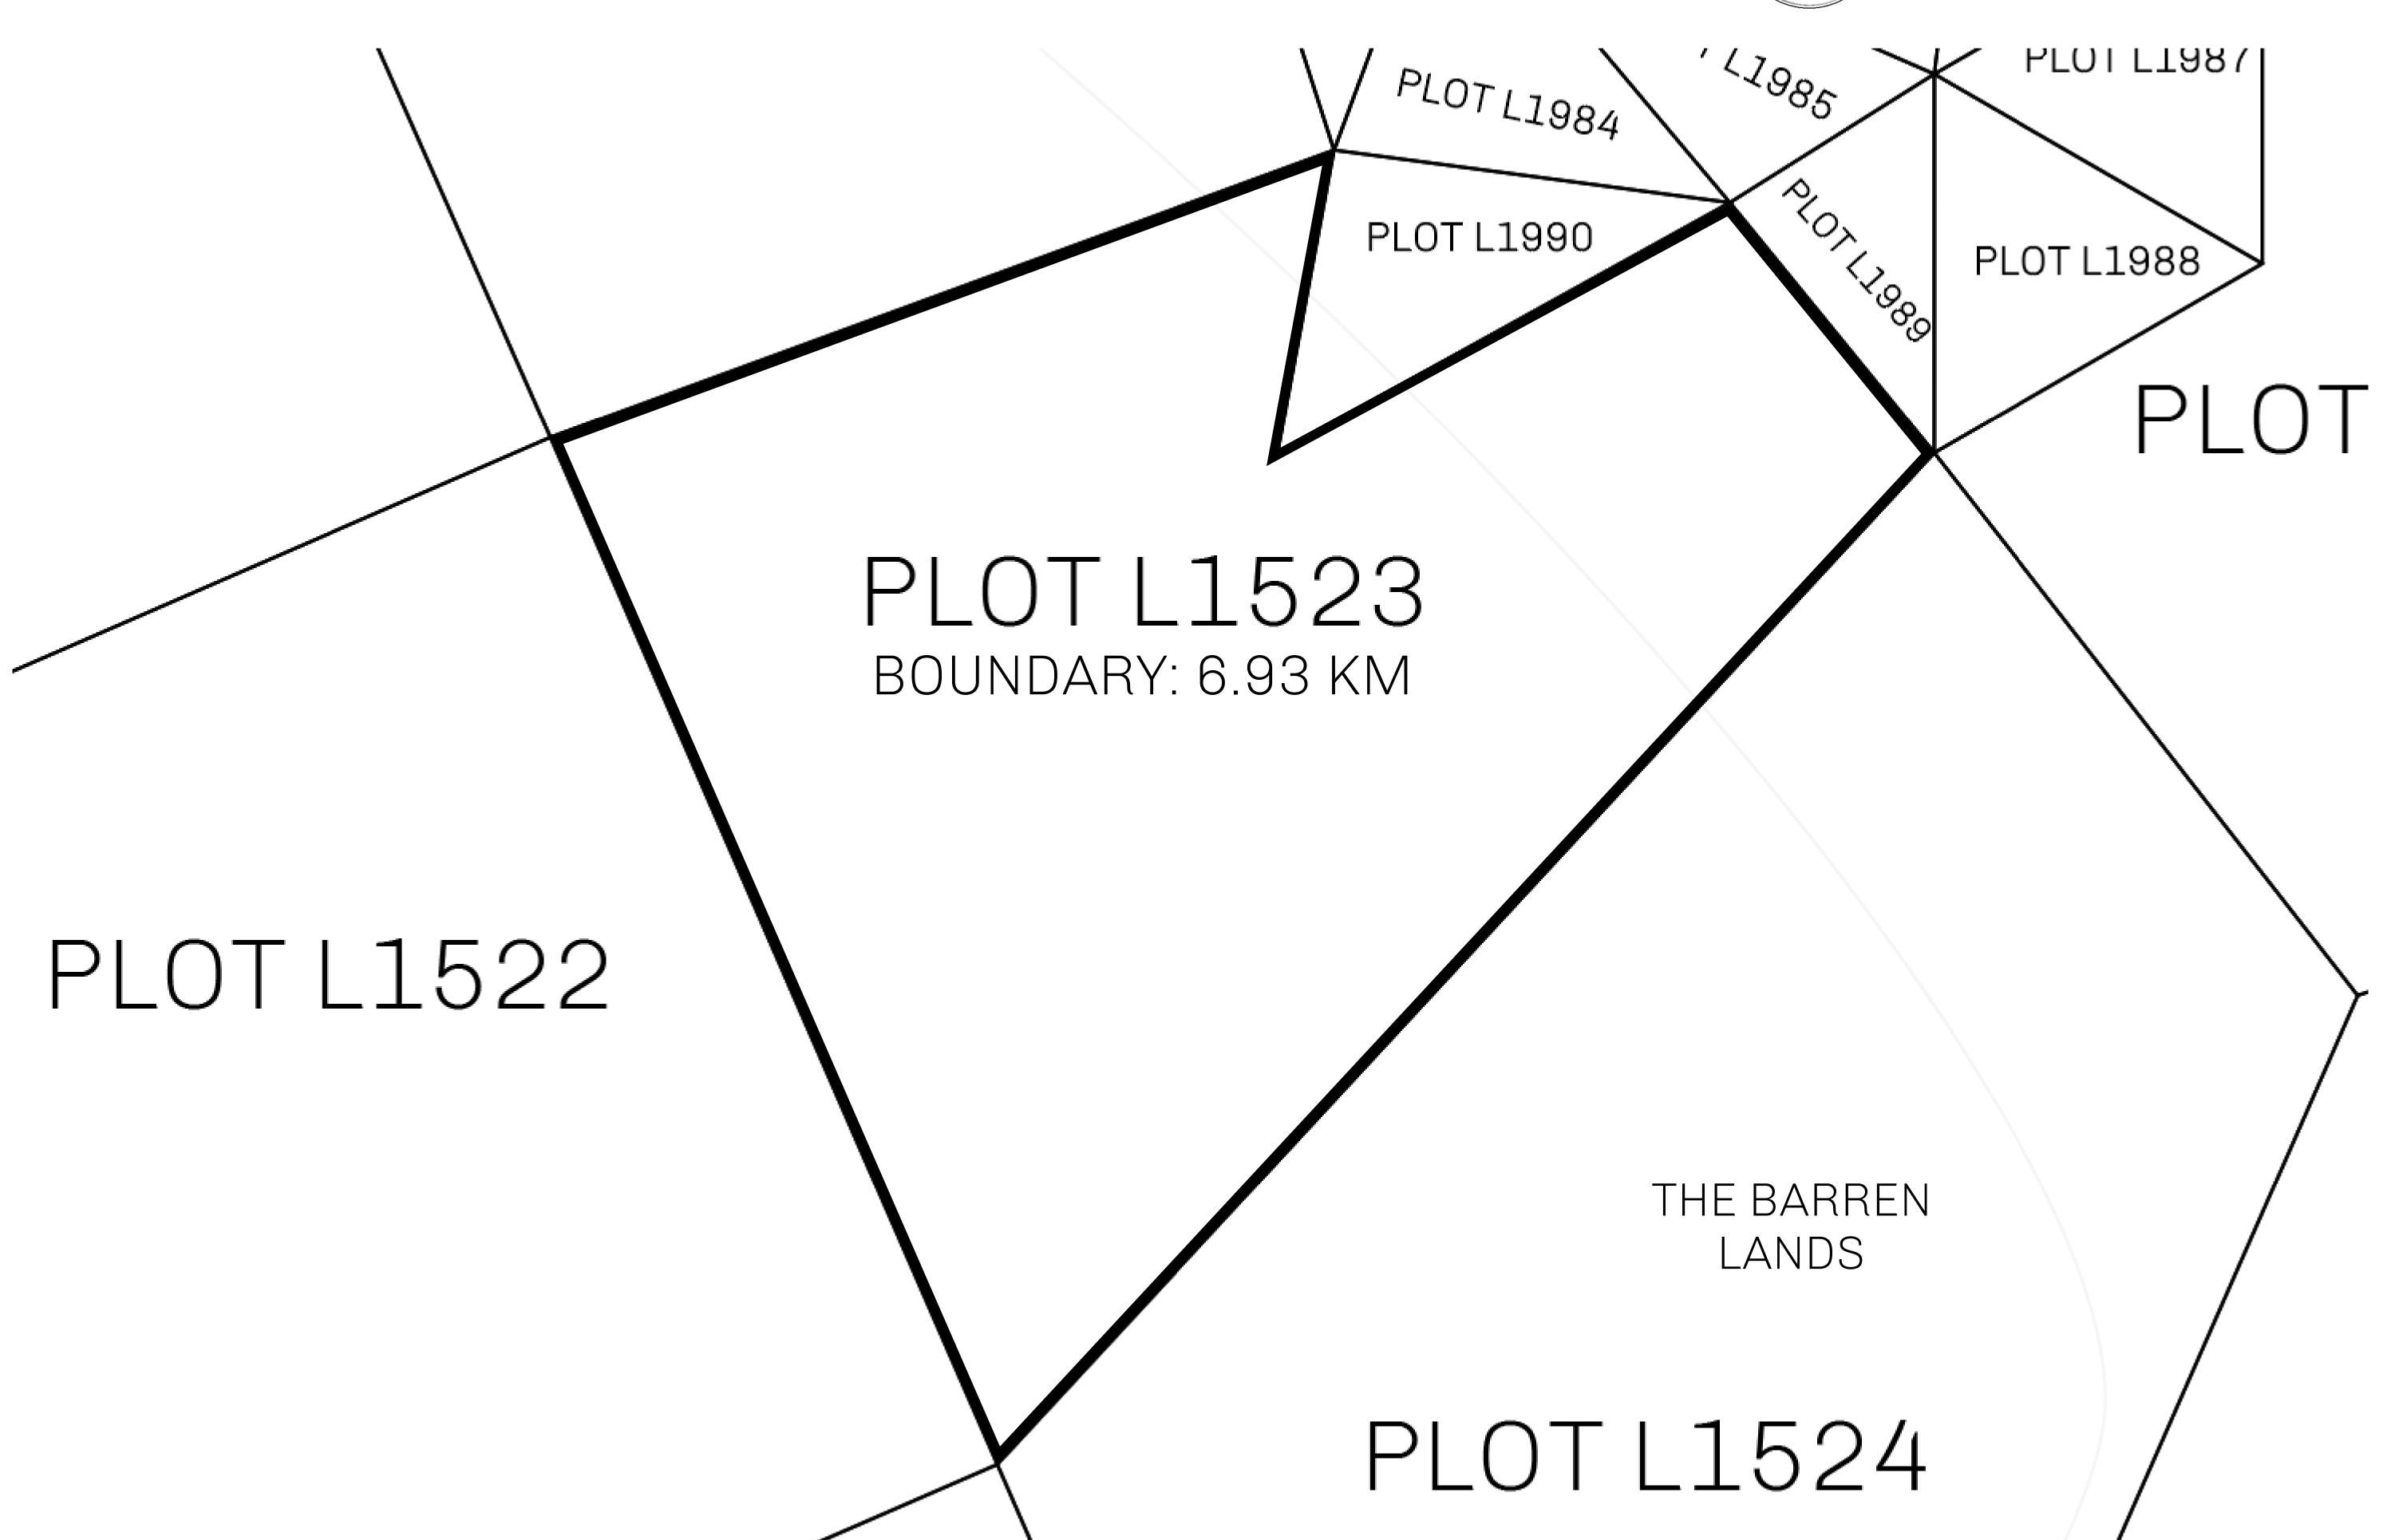

## H.M. LNFT Land Registry

L1523-221121

TITLE NUMBER

ADMINISTRATIVE AREA

THE GREAT EMPIRE

ISSUED 22 November 2021

SCALE **1/50000** 

OWNER ENTITLEMENT

Type W-GE: Share of 0.3% of all BUN sales based on number of NFT Stories minted

(rewarded in Credits); Mint 4 NFT Stories