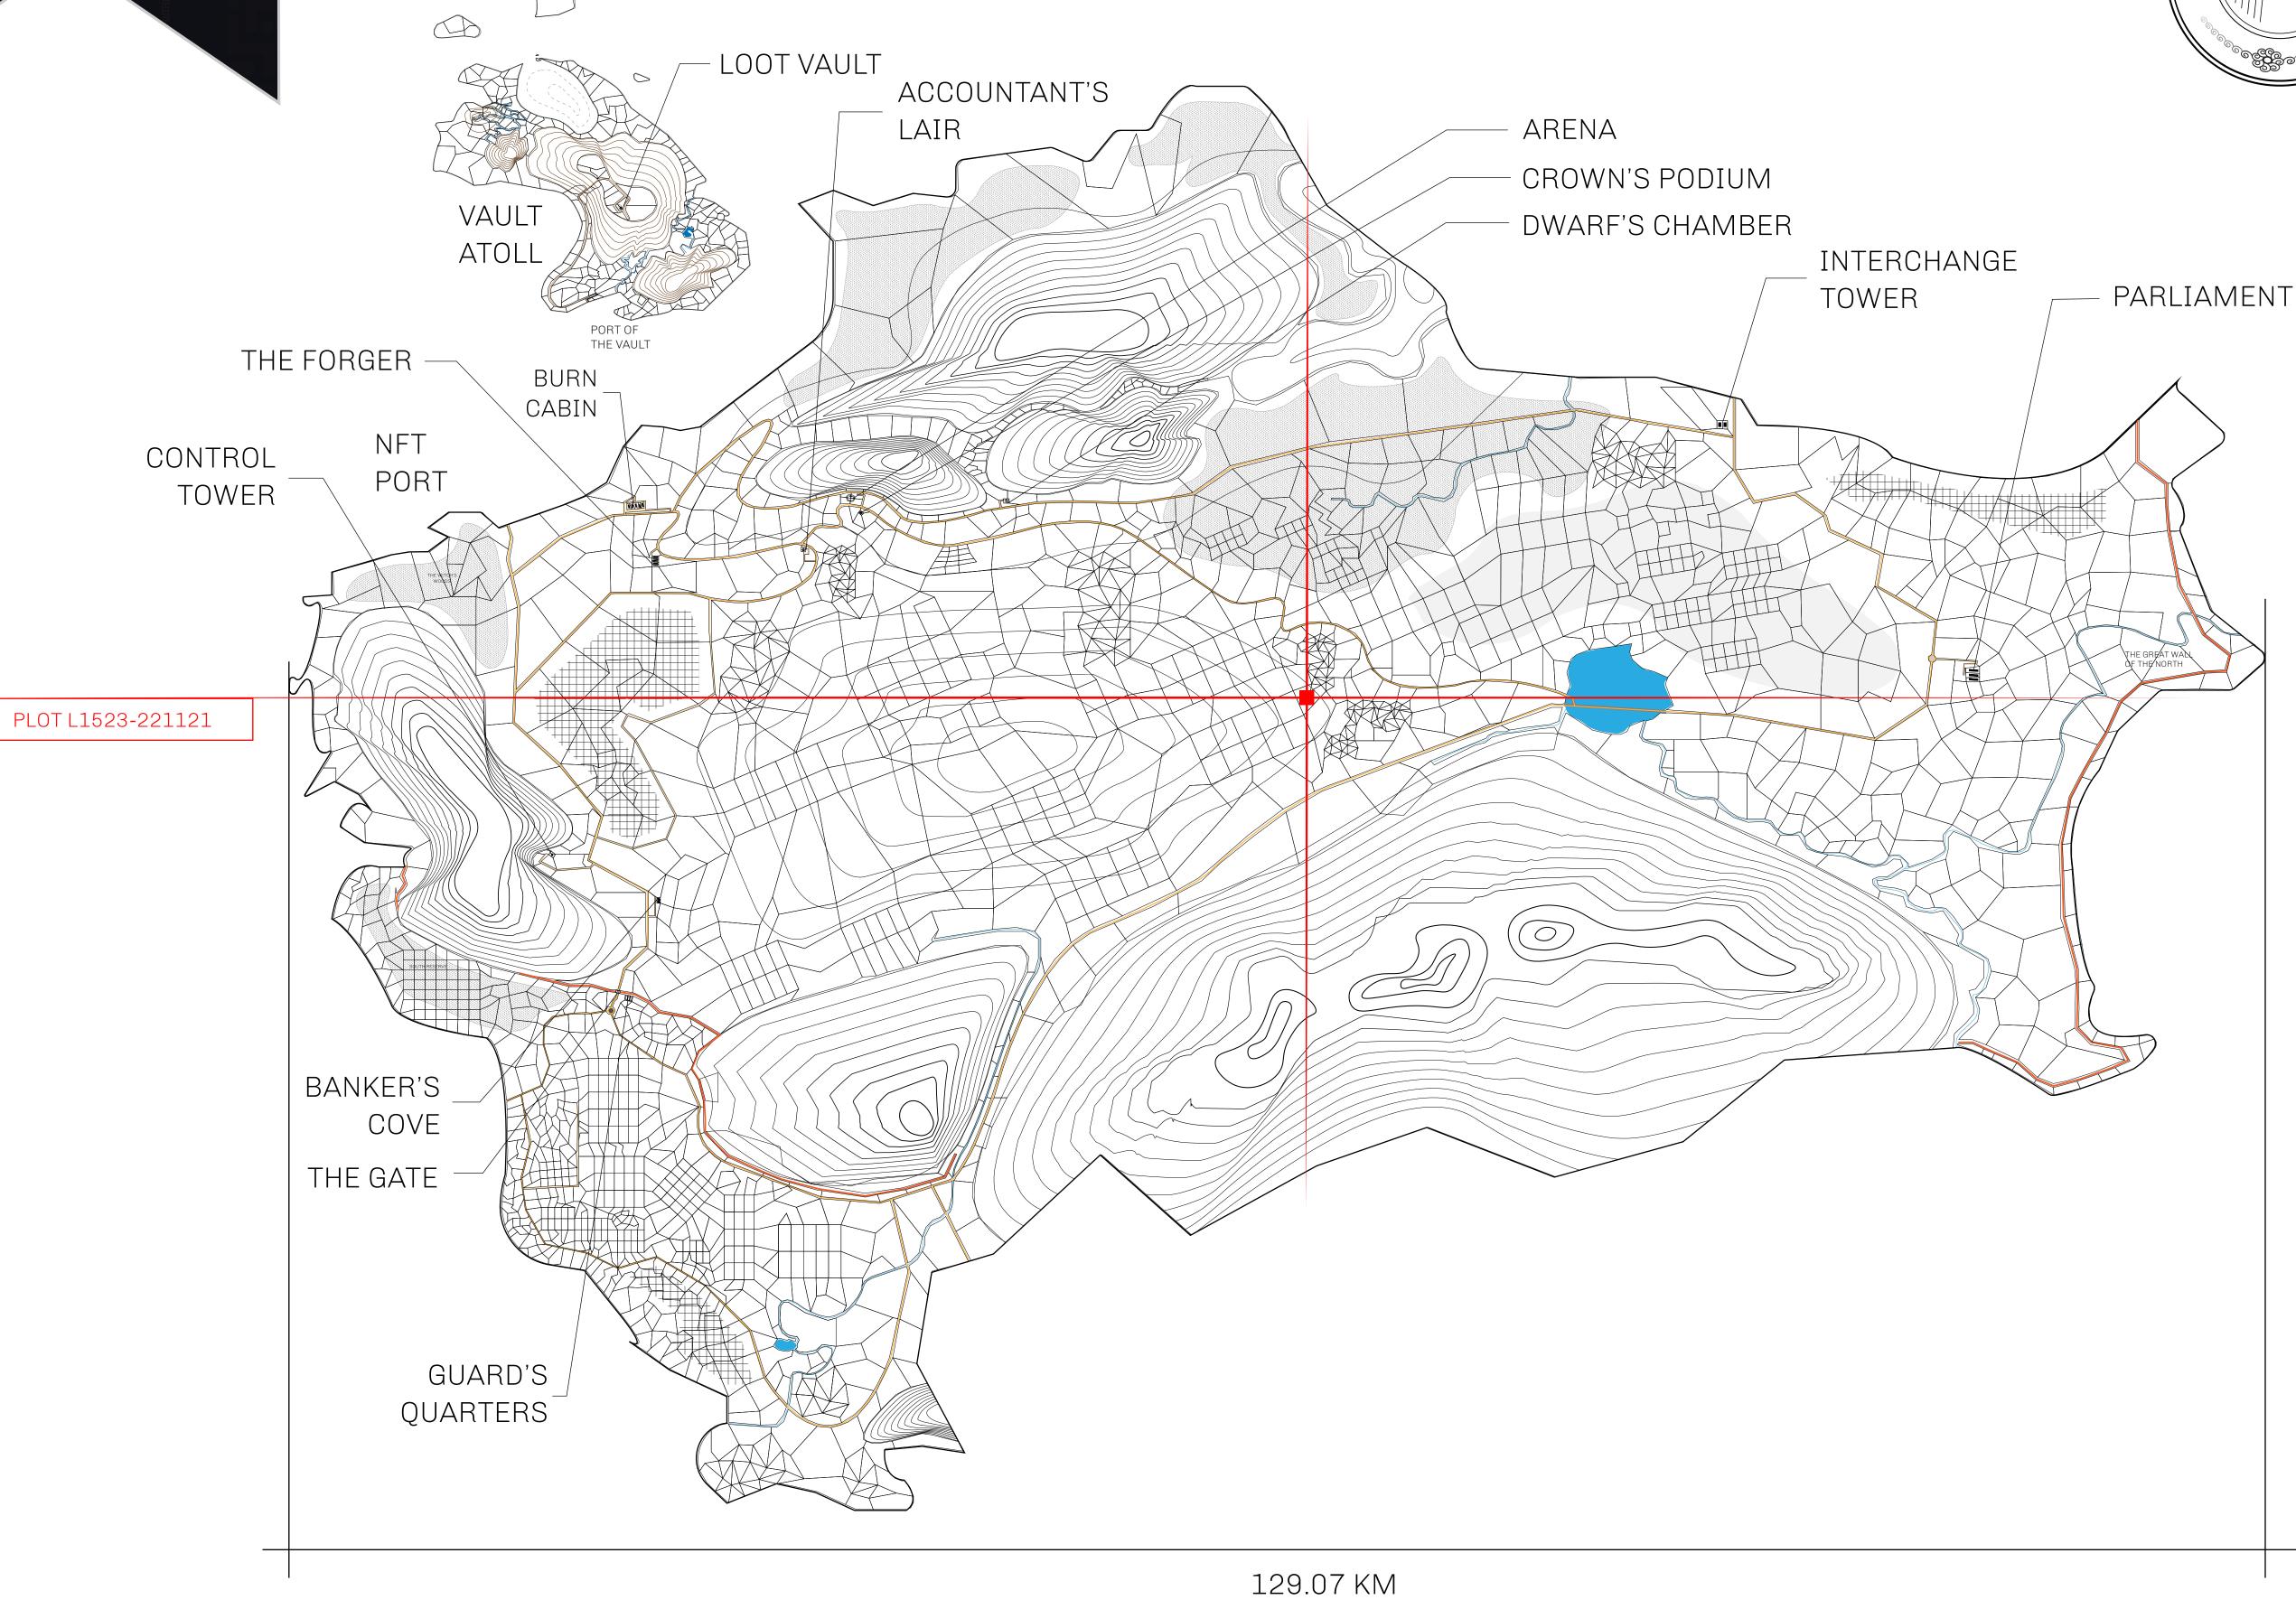

## GEOGRAPHY

COASTLINE 462.64 KM (287.47 MILES)

BORDERS OCEAN, ROYAUME DE SATOSHI, X BY SL & TERRITORIO LTT ST

HIGHEST POINT MOUNT ARES +8120 M

LOWEST POINT NFT PORT 0 M

PLOTS 2284 SCALE 1:50000

## H.M. LNFT Land Registry

L1523-221121

TITLE NUMBER

ADMINISTRATIVE AREA

THE GREAT EMPIRE

ISSUED 22 November 2021

SCALE **1/50000** 

OWNER ENTITLEMENT