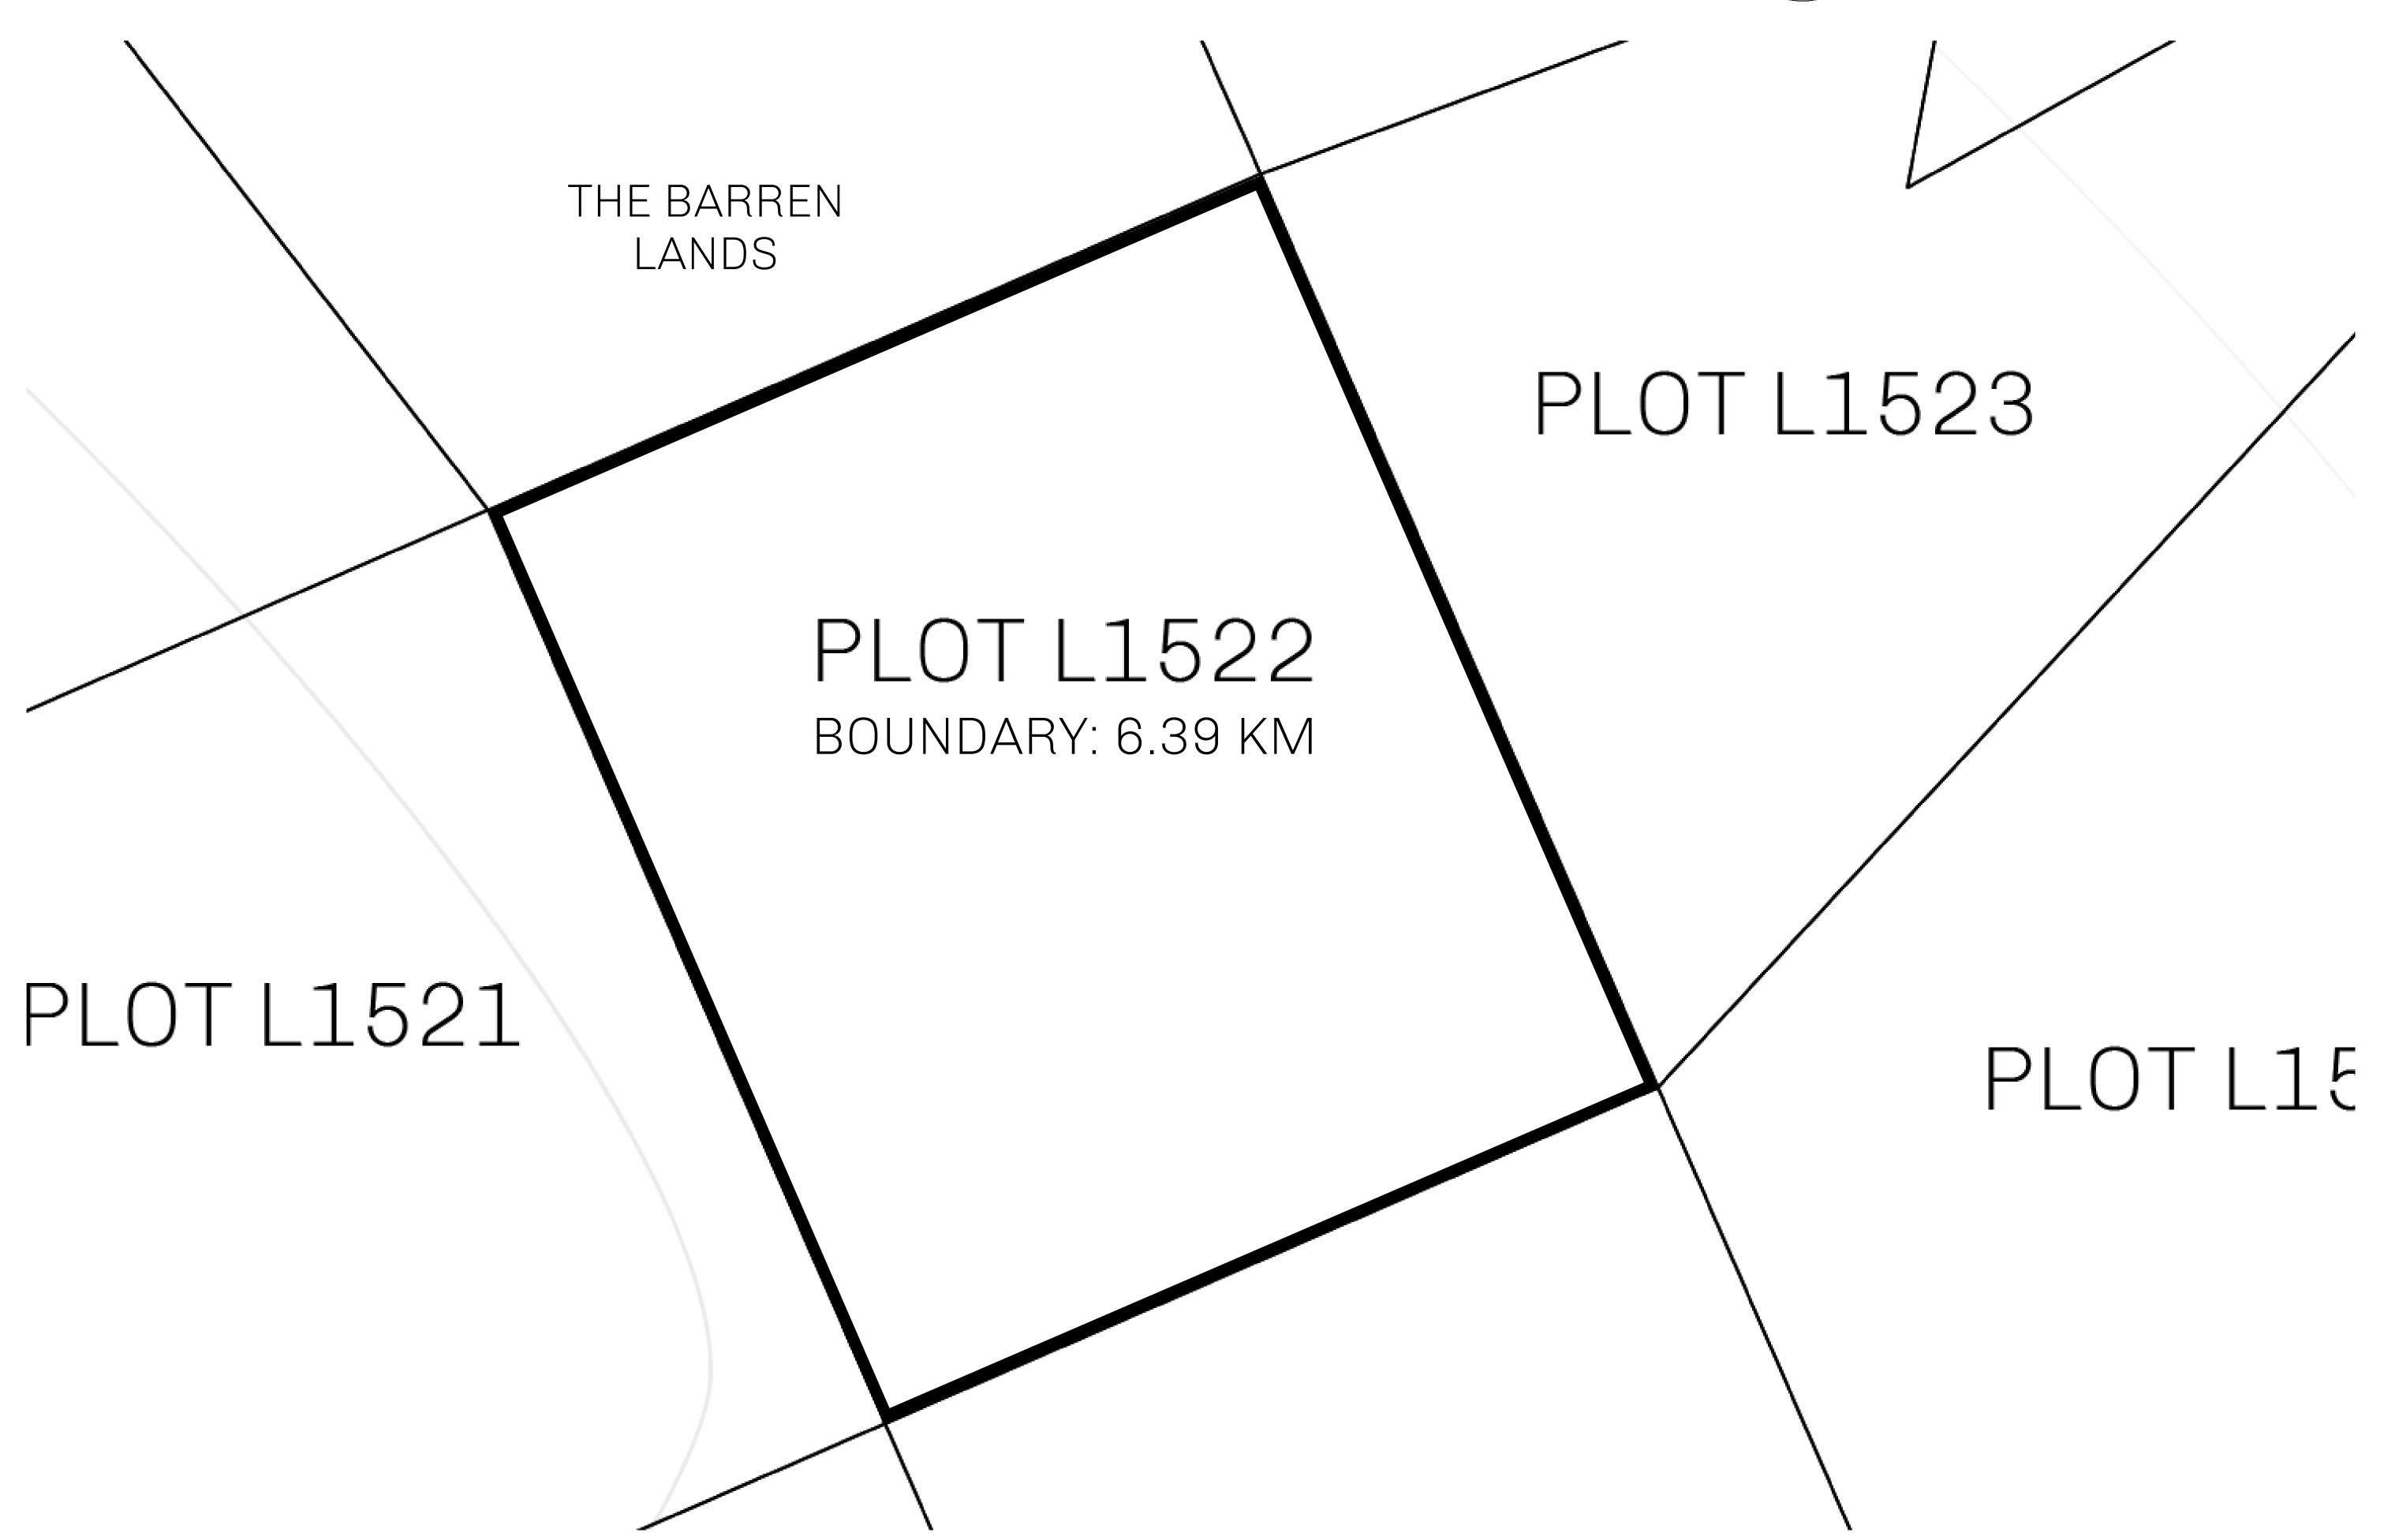

## H.M. LNFT Land Registry

L1522-221121

TITLE NUMBER

ADMINISTRATIVE AREA

THE GREAT EMPIRE

ISSUED 22 November 2021

SCALE **1/50000** 

OWNER ENTITLEMENT