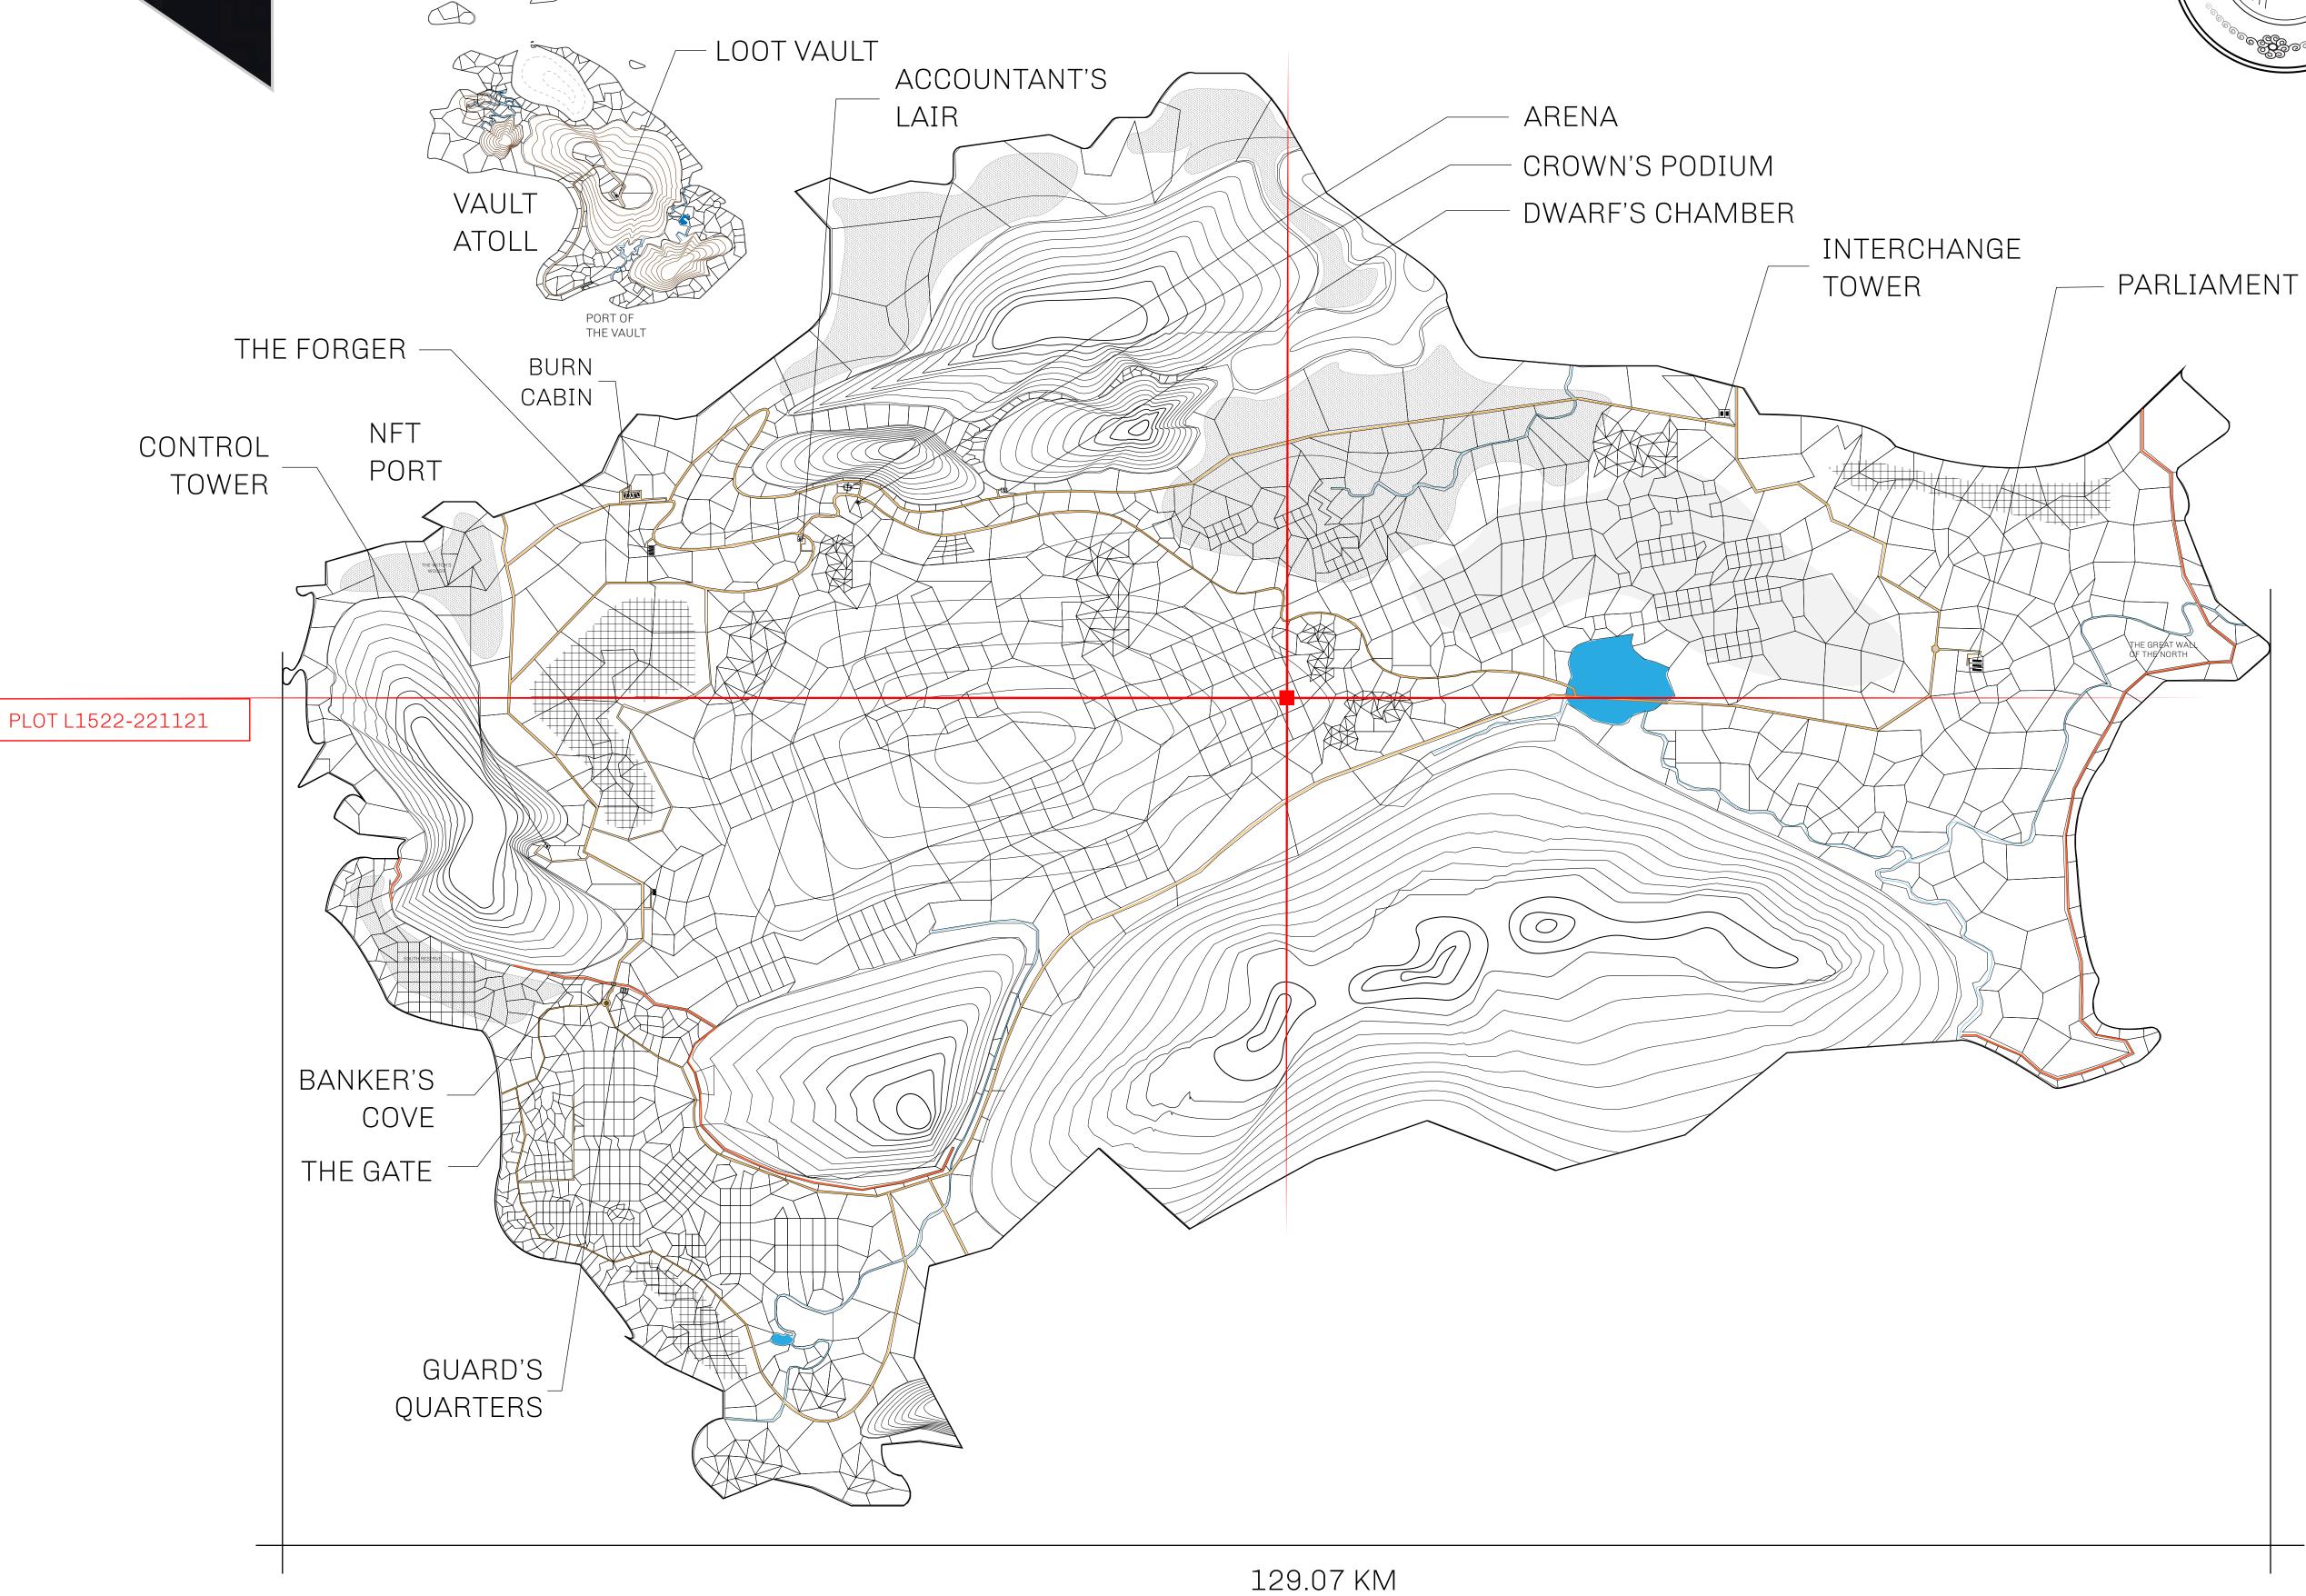

## **GEOGRAPHY**

COASTLINE 462.64 KM (287.47 MILES)

BORDERS OCEAN, ROYAUME DE SATOSHI, X BY SL & TERRITORIO LTT ST

HIGHEST POINT MOUNT ARES +8120 M

LOWEST POINT NFT PORT 0 M

PLOTS 2284 SCALE 1:50000

## H.M. LNFT Land Registry

L1522-221121

TITLE NUMBER

ADMINISTRATIVE AREA

THE GREAT EMPIRE

ISSUED 22 November 2021

SCALE **1/50000** 

OWNER ENTITLEMENT

## HER MAJESTY'S GATED WORLD

As an economic and ruling powerhouse, the Great Empire controls the issuance and trade of BUN, LTT, and USDC reward credits. Decisions by its sitting parliamentarians affect Loot NFT World. Following the last war, border controls are tight and only invitees can enter. Each Sunday, all eyes focus on the Arena and the Crown's Podium, where battle-bidding auctions rage. The battle pit is not for the fainthearted and strategy plays a crucial role in winning.