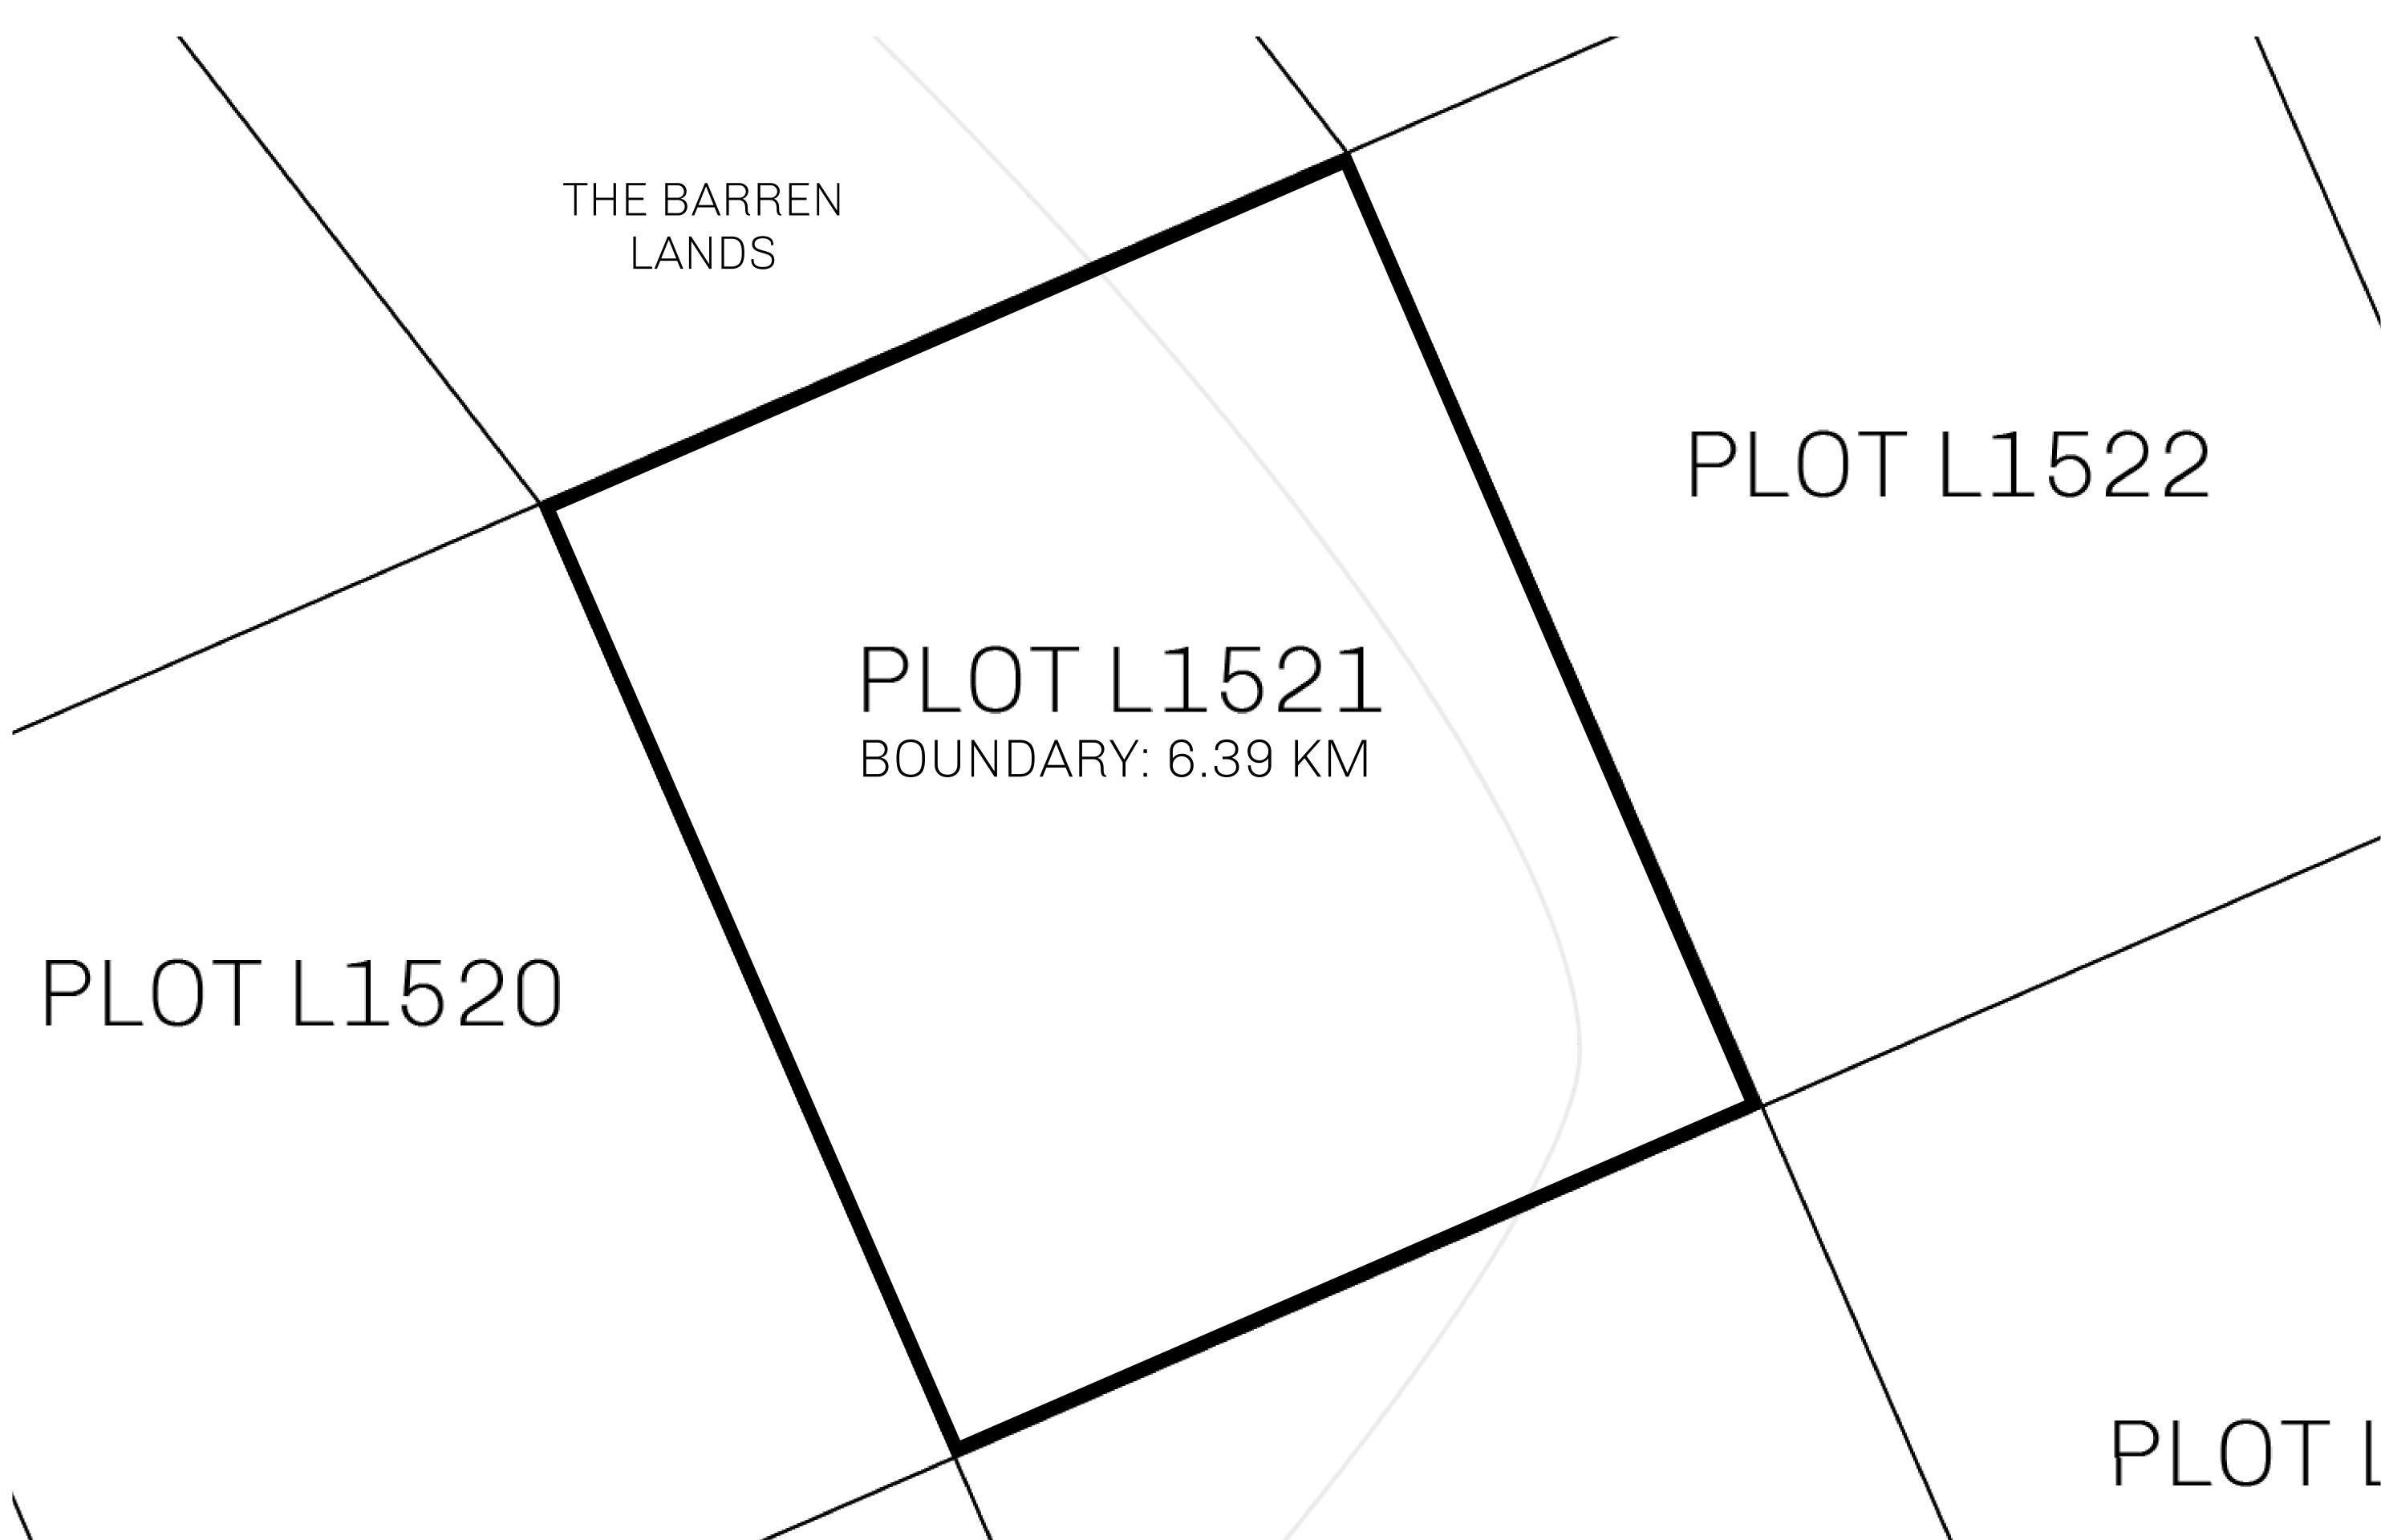

## H.M. LNFT Land Registry

L1521-221121

TITLE NUMBER

ADMINISTRATIVE AREA

THE GREAT EMPIRE

ISSUED 22 November 2021

SCALE 1/50000

OWNER ENTITLEMENT

Type W-GE: Share of 0.3% of all BUN sales based on number of NFT Stories minted

(rewarded in Credits); Mint 4 NFT Stories