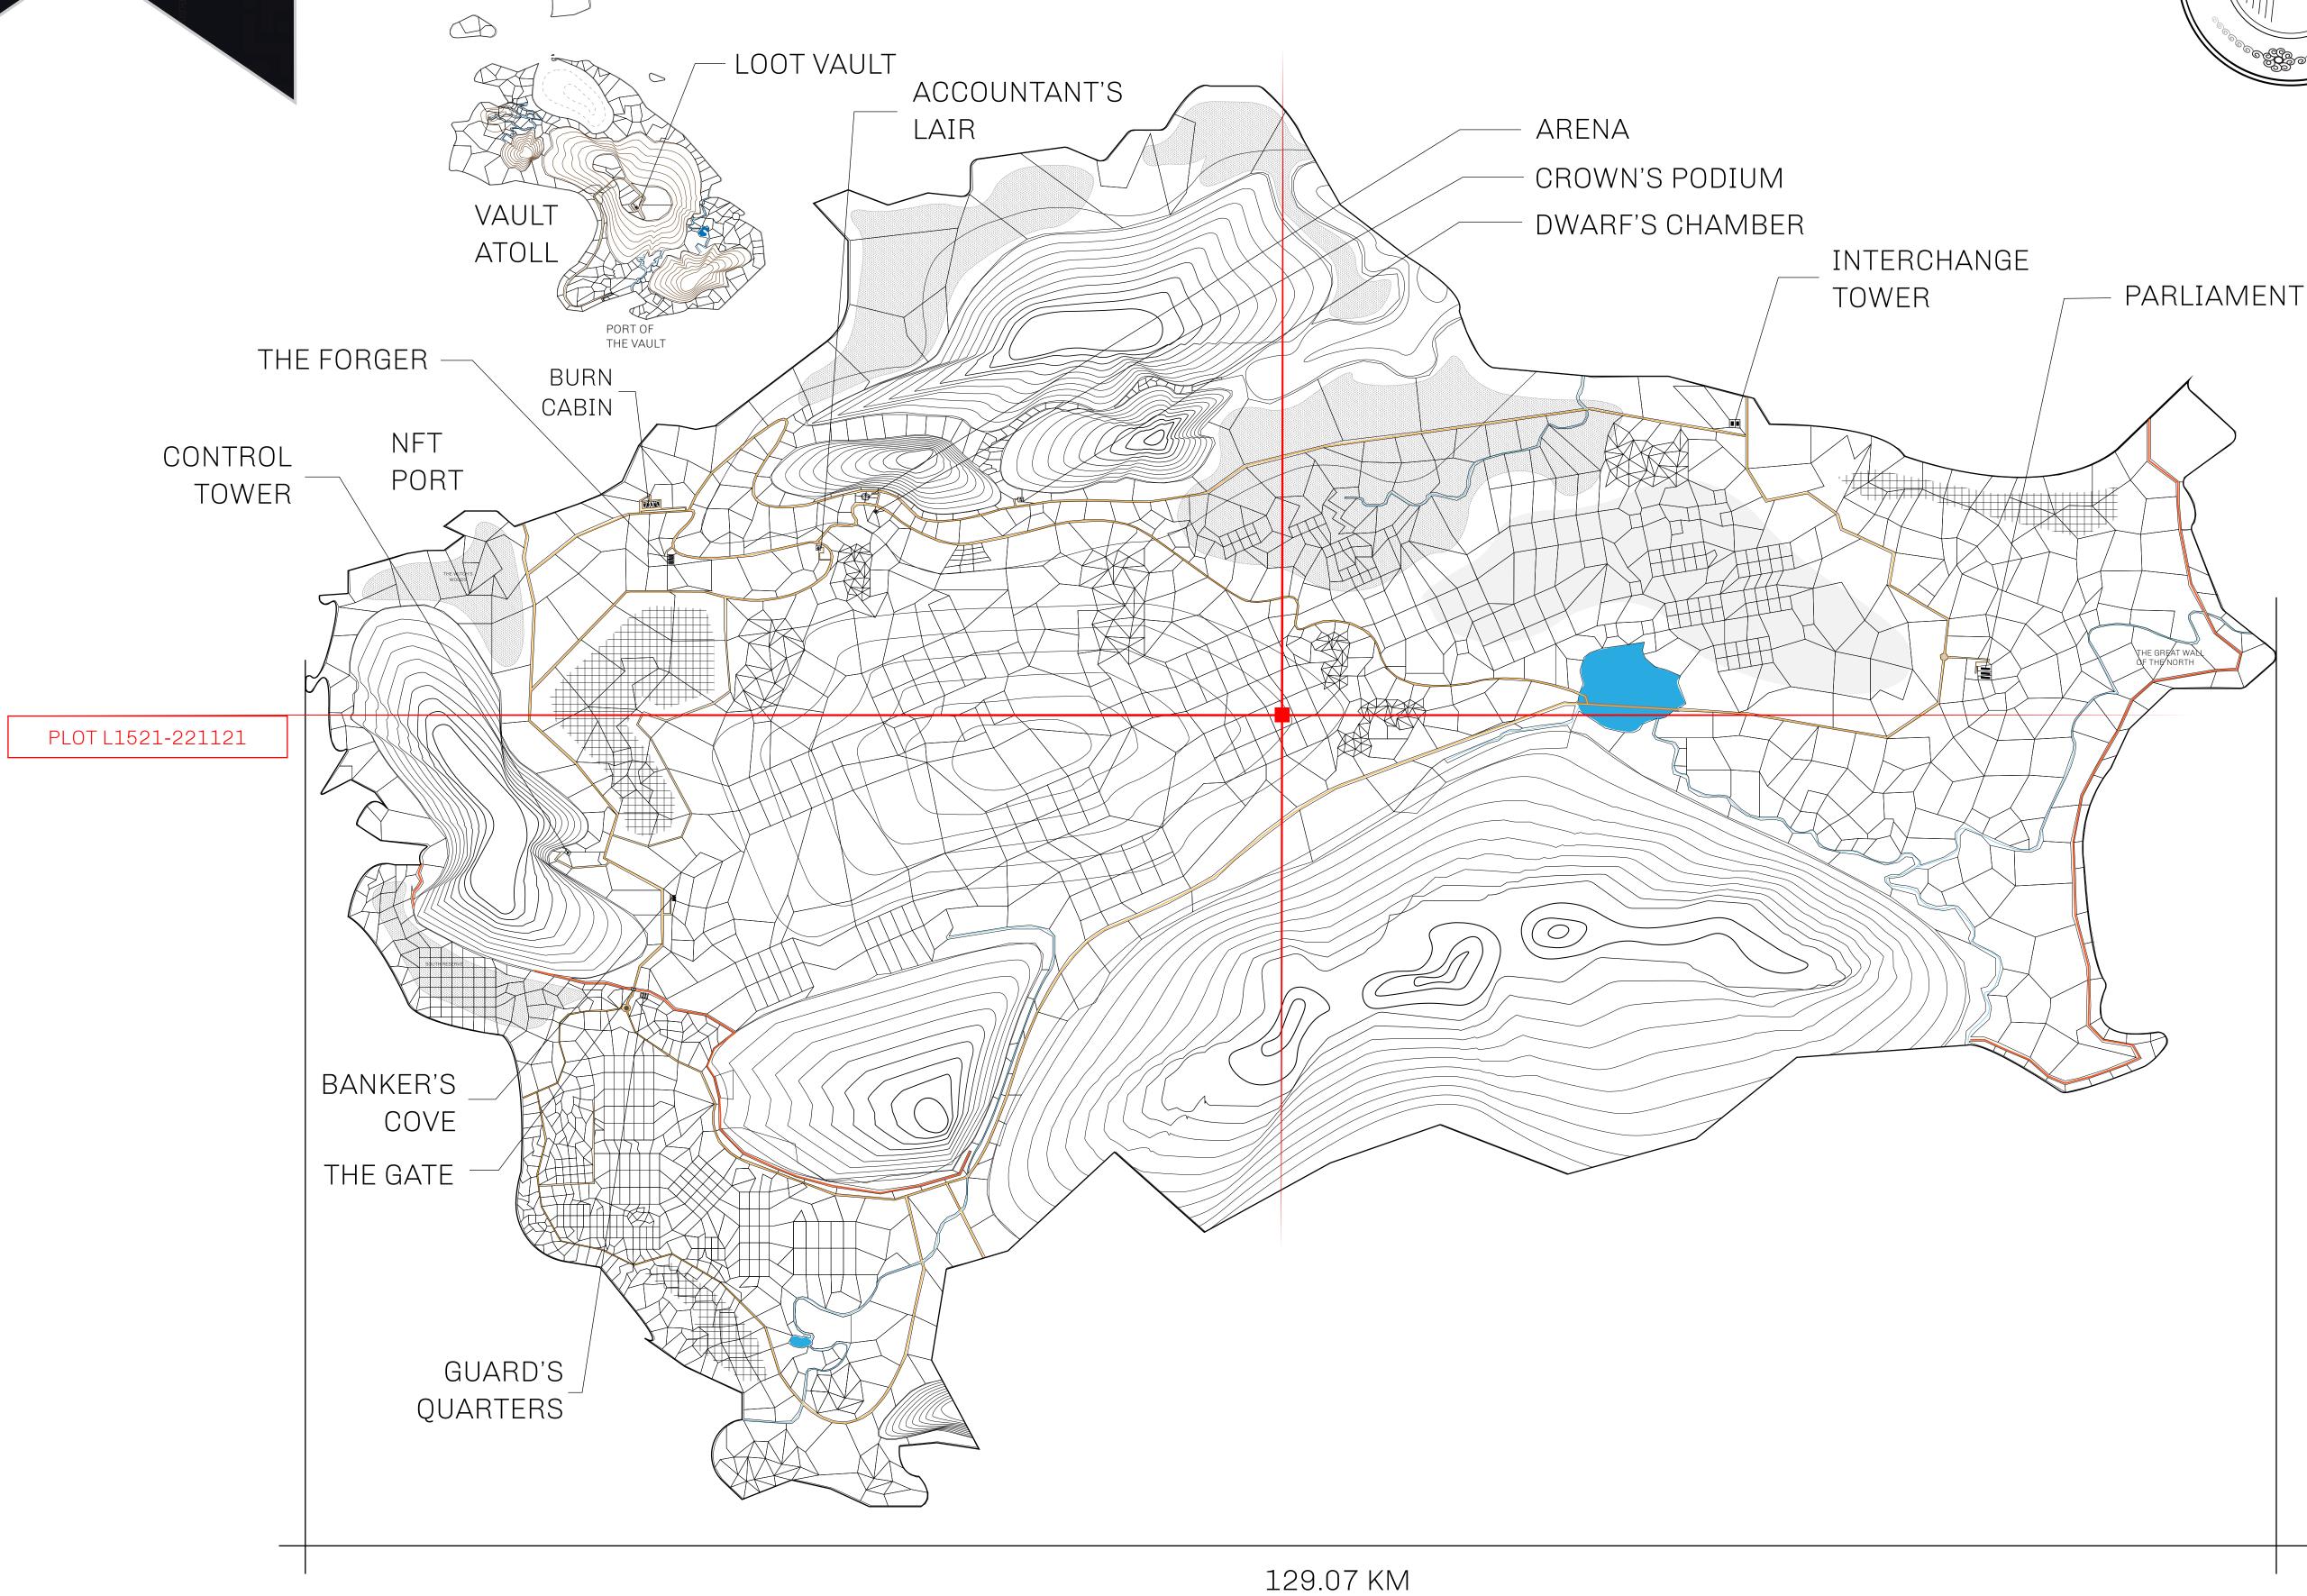

## GEOGRAPHY

COASTLINE 462.64 KM (287.47 MILES)

BORDERS OCEAN, ROYAUME DE SATOSHI, X BY SL & TERRITORIO LTT ST

HIGHEST POINT MOUNT ARES +8120 M

LOWEST POINT NFT PORT 0 M

PLOTS 2284 SCALE 1:50000

## H.M. LNFT Land Registry

L1521-221121

TITLE NUMBER

ADMINISTRATIVE AREA

THE GREAT EMPIRE

ISSUED 22 November 2021

SCALE 1/50000

OWNER ENTITLEMENT