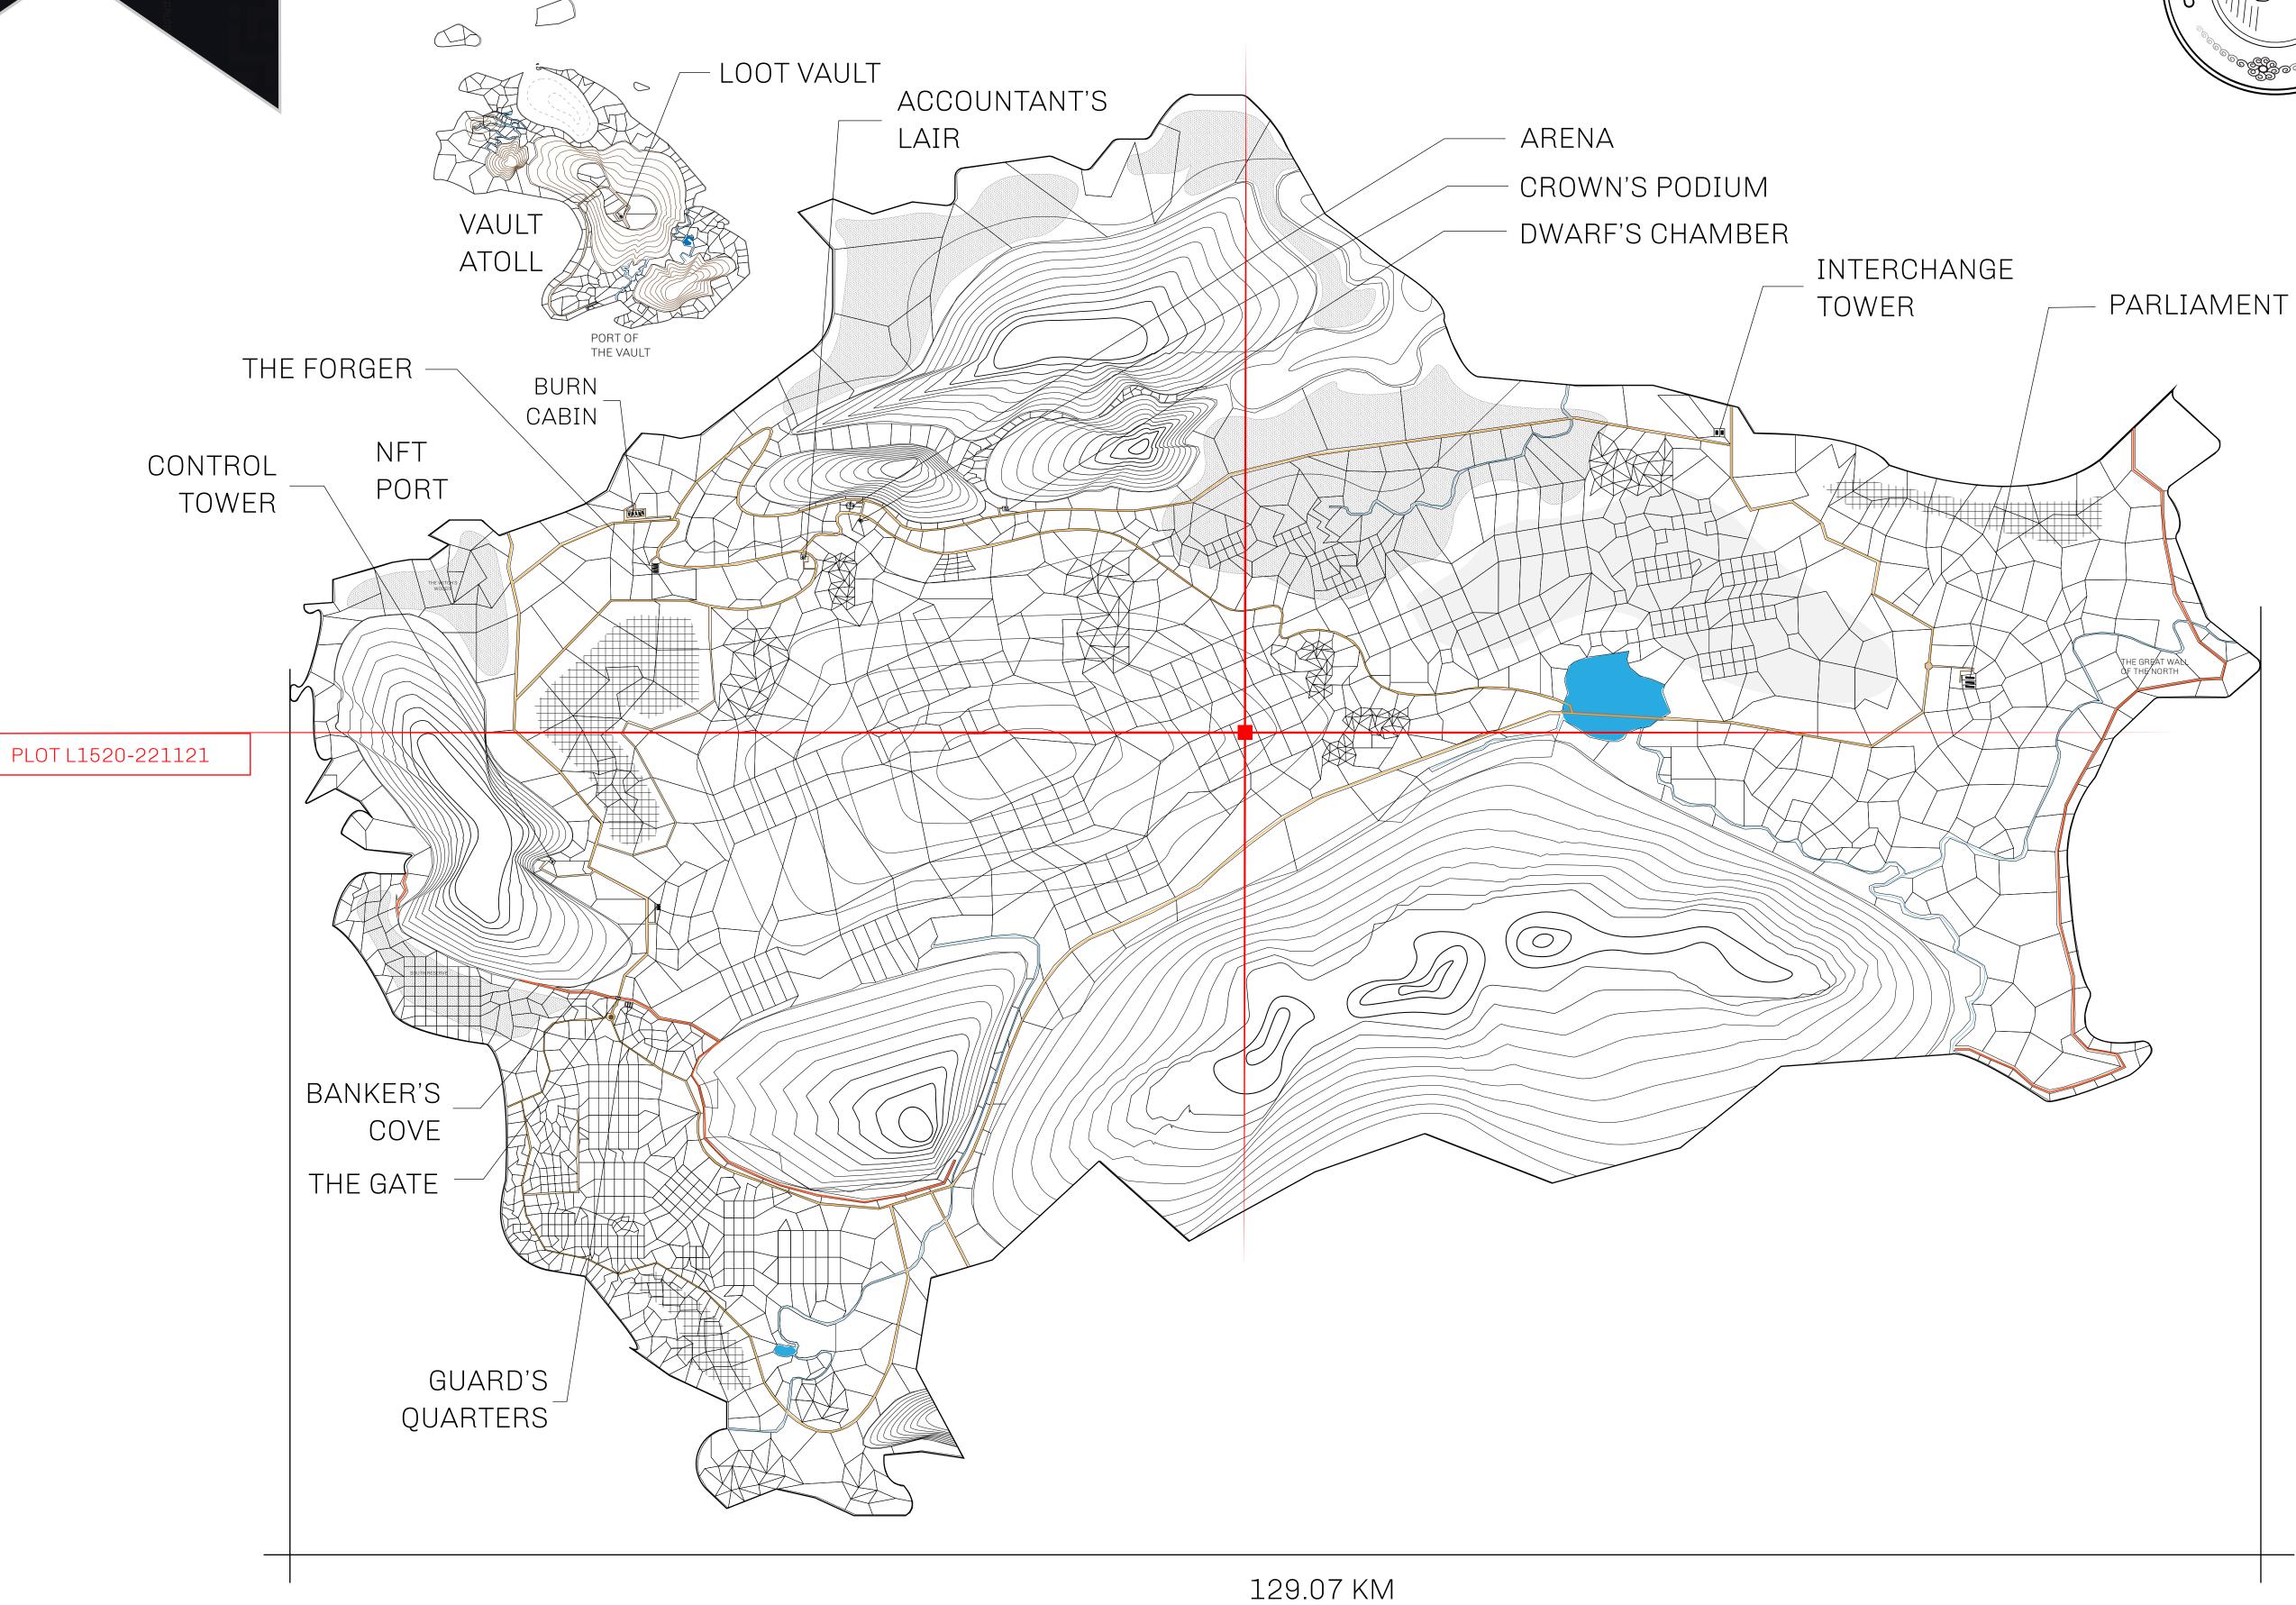

## **GEOGRAPHY**

COASTLINE 462.64 KM (287.47 MILES)

BORDERS OCEAN, ROYAUME DE SATOSHI, X BY SL & TERRITORIO LTT ST

HIGHEST POINT MOUNT ARES +8120 M

LOWEST POINT NFT PORT 0 M

PLOTS 2284 SCALE 1:50000

## H.M. LNFT Land Registry

TITLE NUMBER

L1520-221121

ADMINISTRATIVE AREA

THE GREAT EMPIRE

ISSUED 22 November 2021

SCALE 1/50000

OWNER ENTITLEMENT