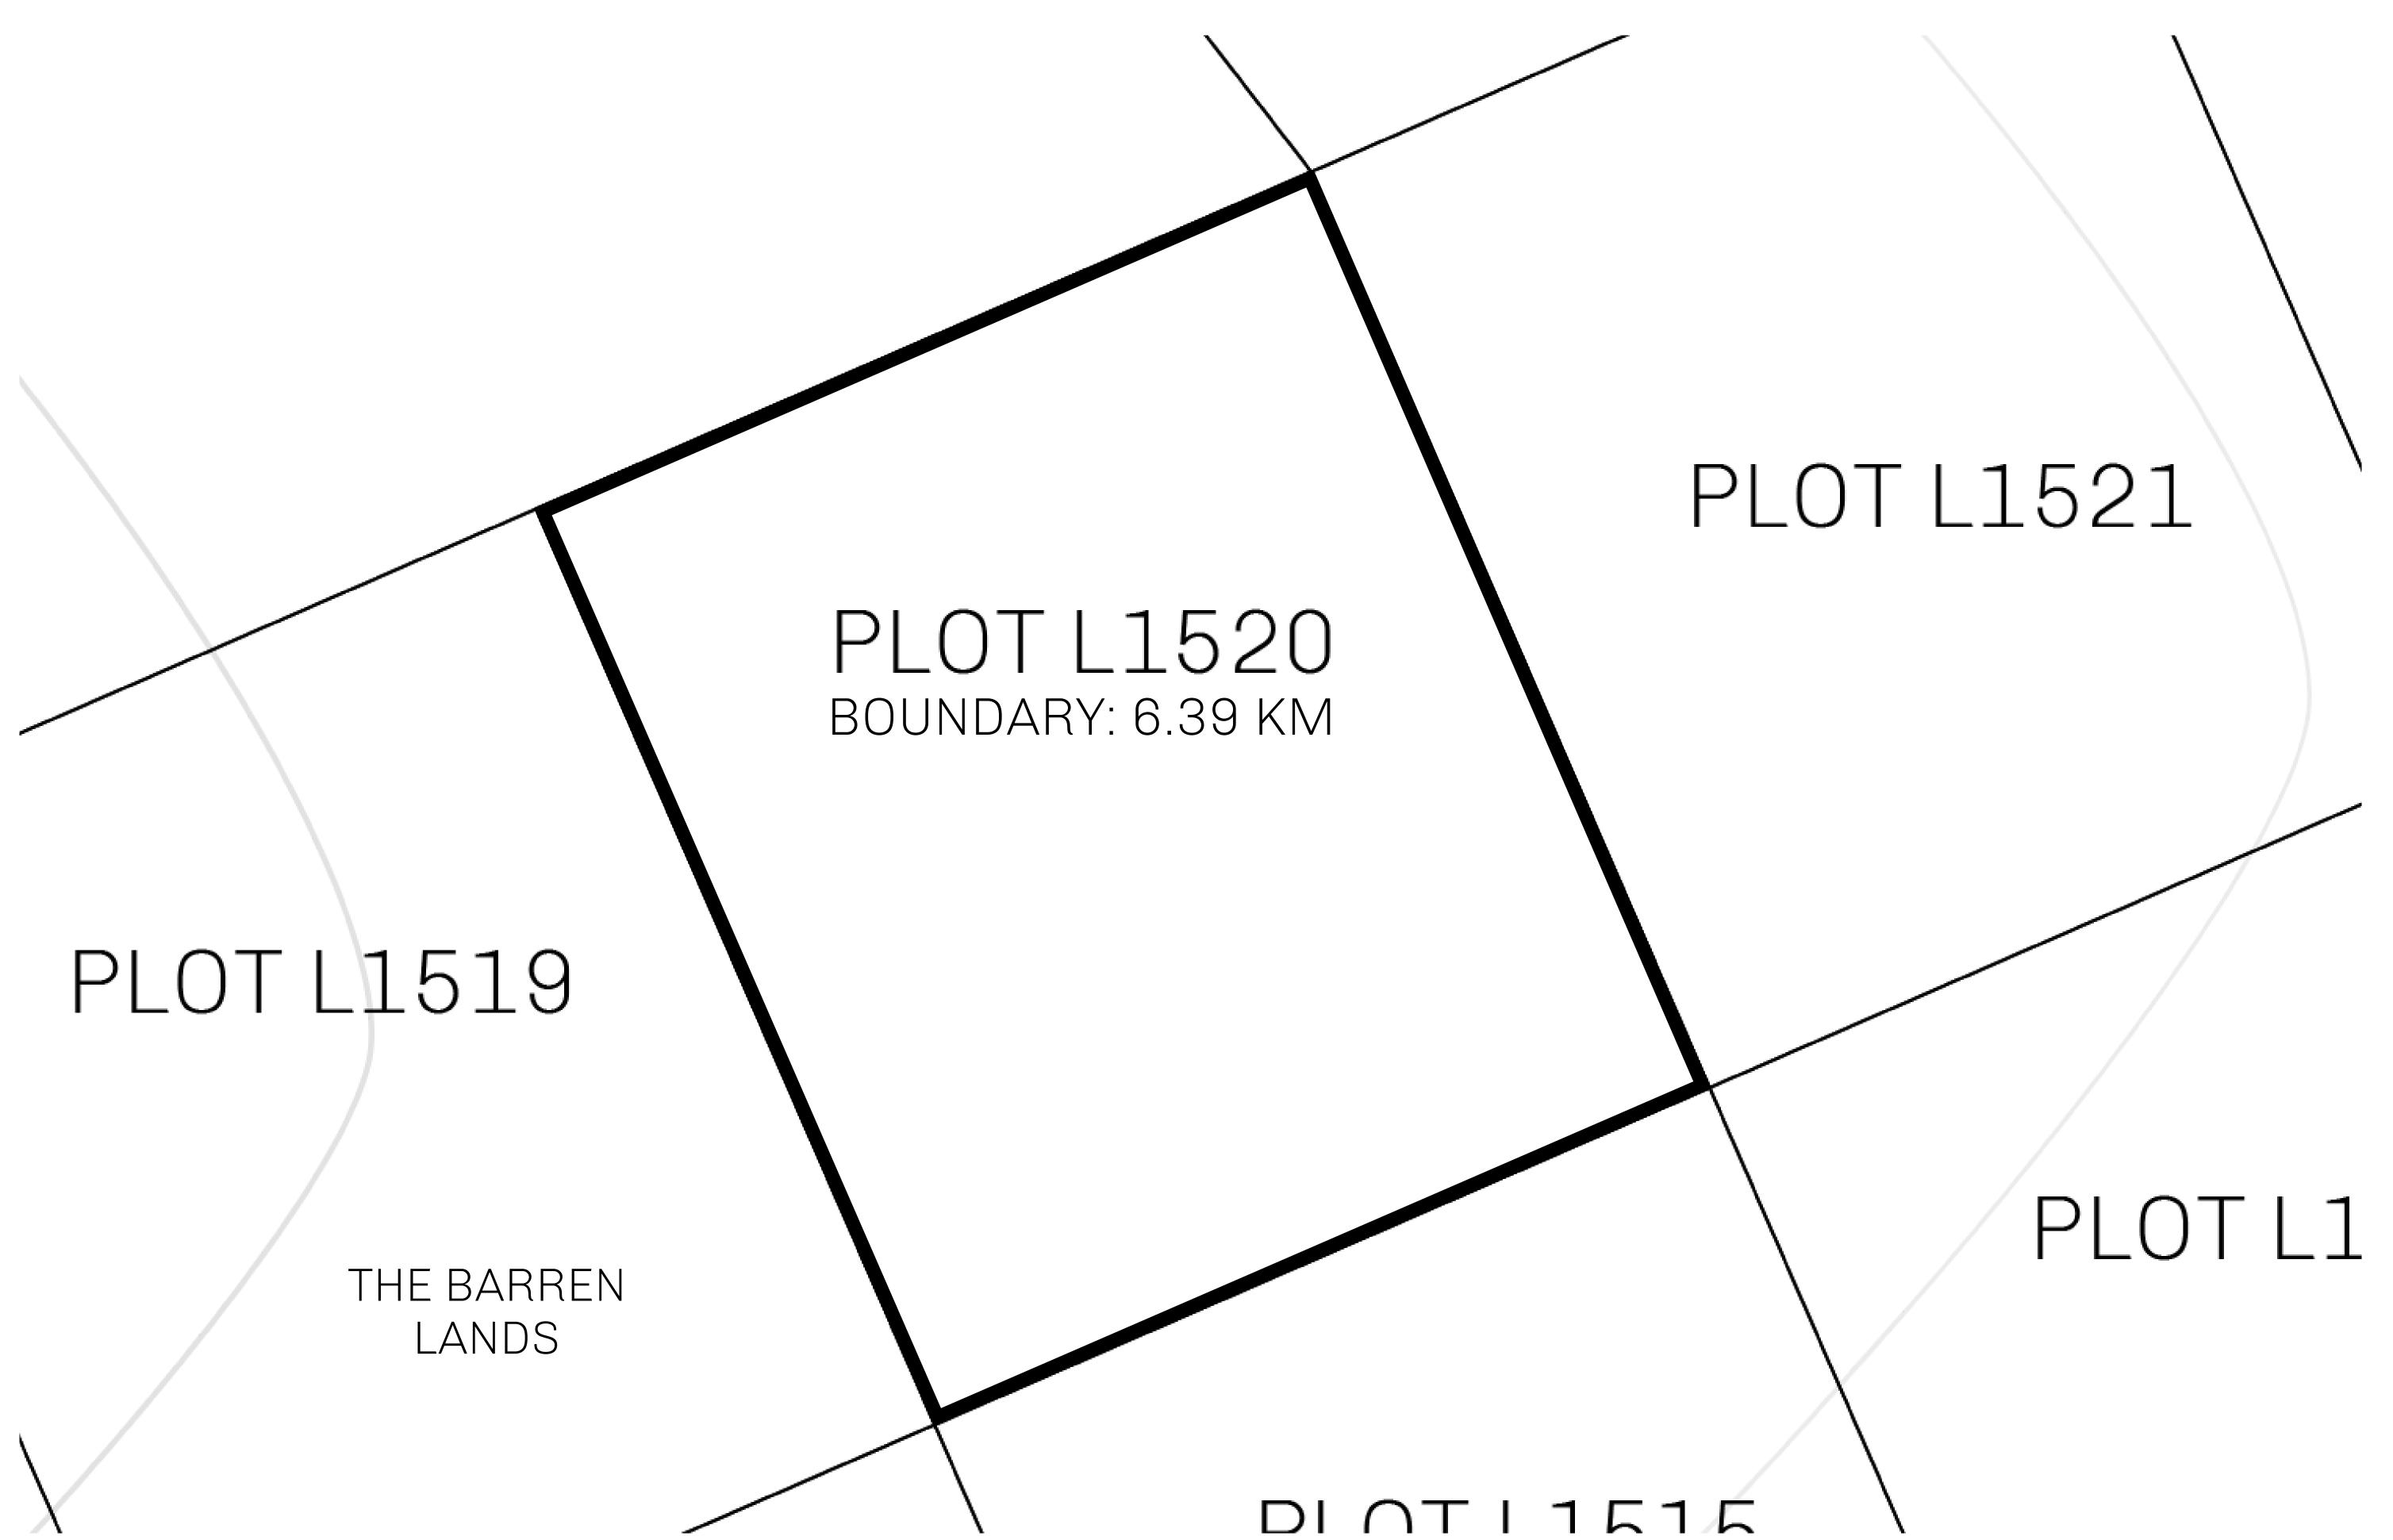

## **GEOGRAPHY**

COASTLINE 462.64 KM (287.47 MILES)

BORDERS OCEAN, ROYAUME DE SATOSHI, X BY SL & TERRITORIO LTT ST

HIGHEST POINT MOUNT ARES +8120 M

LOWEST POINT NFT PORT 0 M

PLOTS 2284 SCALE 1:50000

## H.M. LNFT Land Registry

TITLE NUMBER

L1520-221121

ADMINISTRATIVE AREA

THE GREAT EMPIRE

ISSUED 22 November 2021

SCALE 1/50000

OWNER ENTITLEMENT