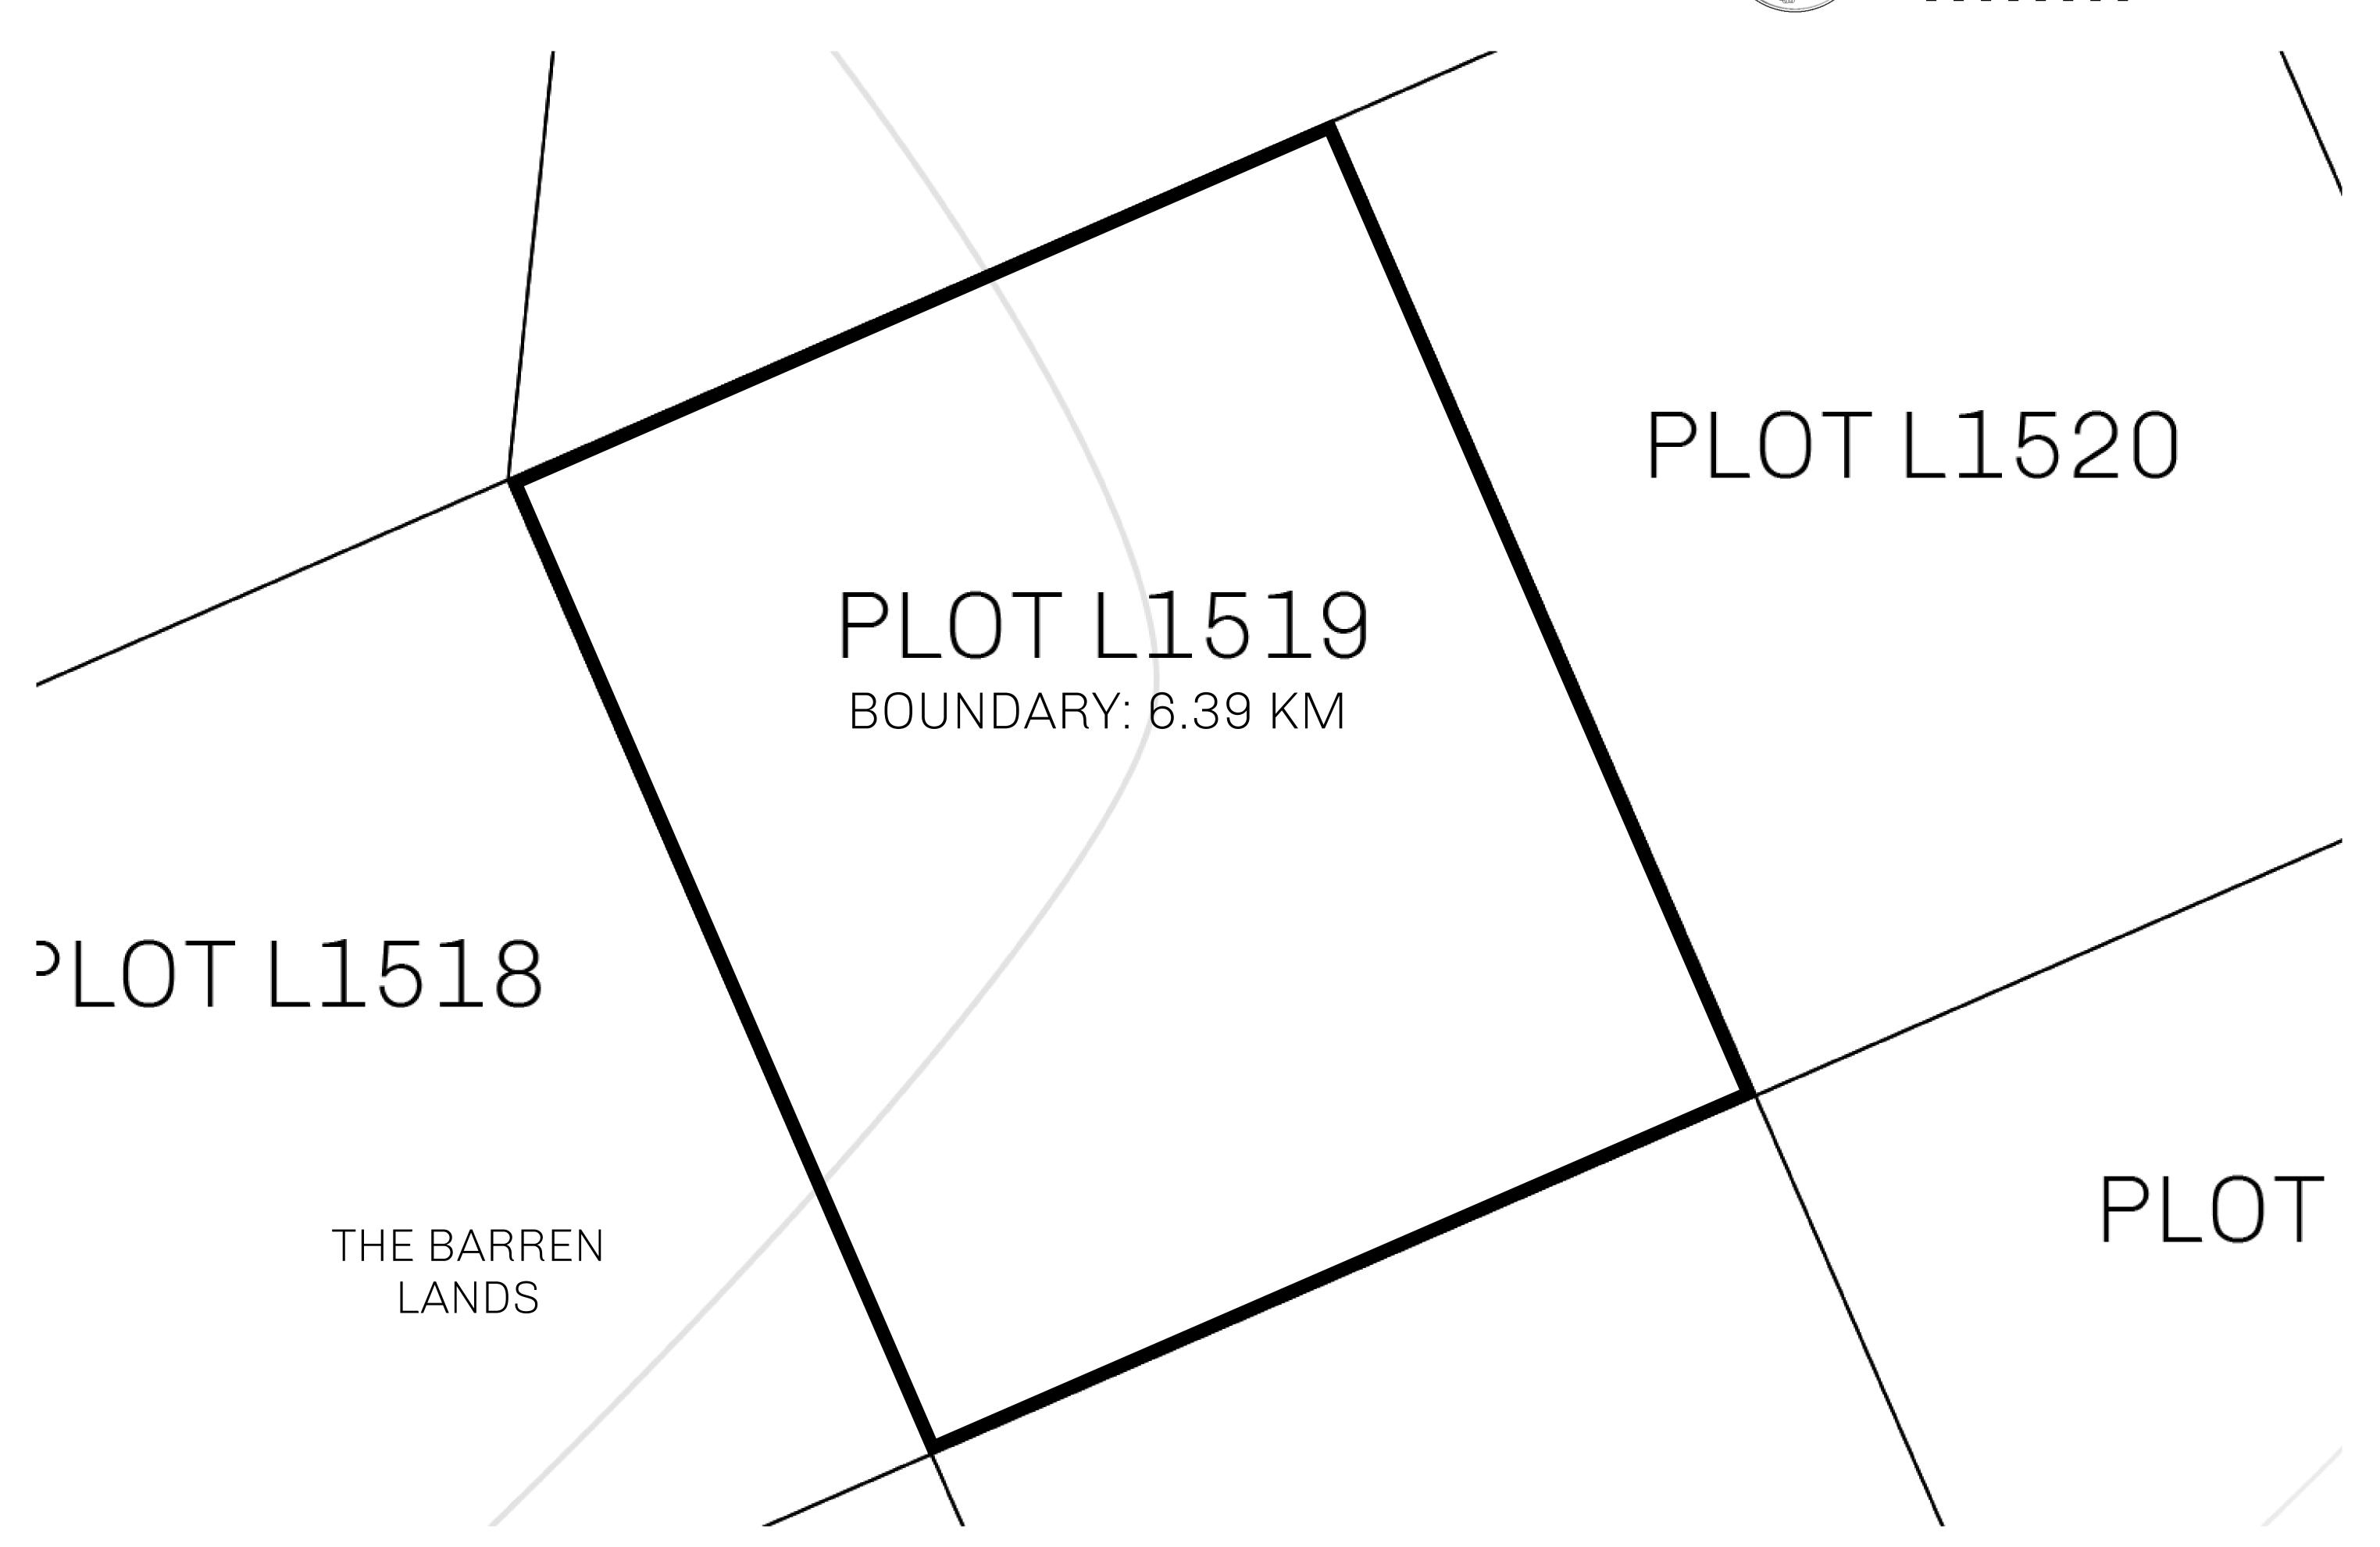

## GEOGRAPHY

COASTLINE 462.64 KM (287.47 MILES)

OCEAN, ROYAUME DE SATOSHI, X BY SL & TERRITORIO LTT ST BORDERS

HIGHEST POINT MOUNT ARES +8120 M

LOWEST POINT NFT PORT 0 M

PLOTS 2284 SCALE 1:50000

## H.M. LNFT Land Registry

L1519-221121

TITLE NUMBER

ADMINISTRATIVE AREA

THE GREAT EMPIRE

ISSUED 22 November 2021

SCALE 1/50000

OWNER ENTITLEMENT