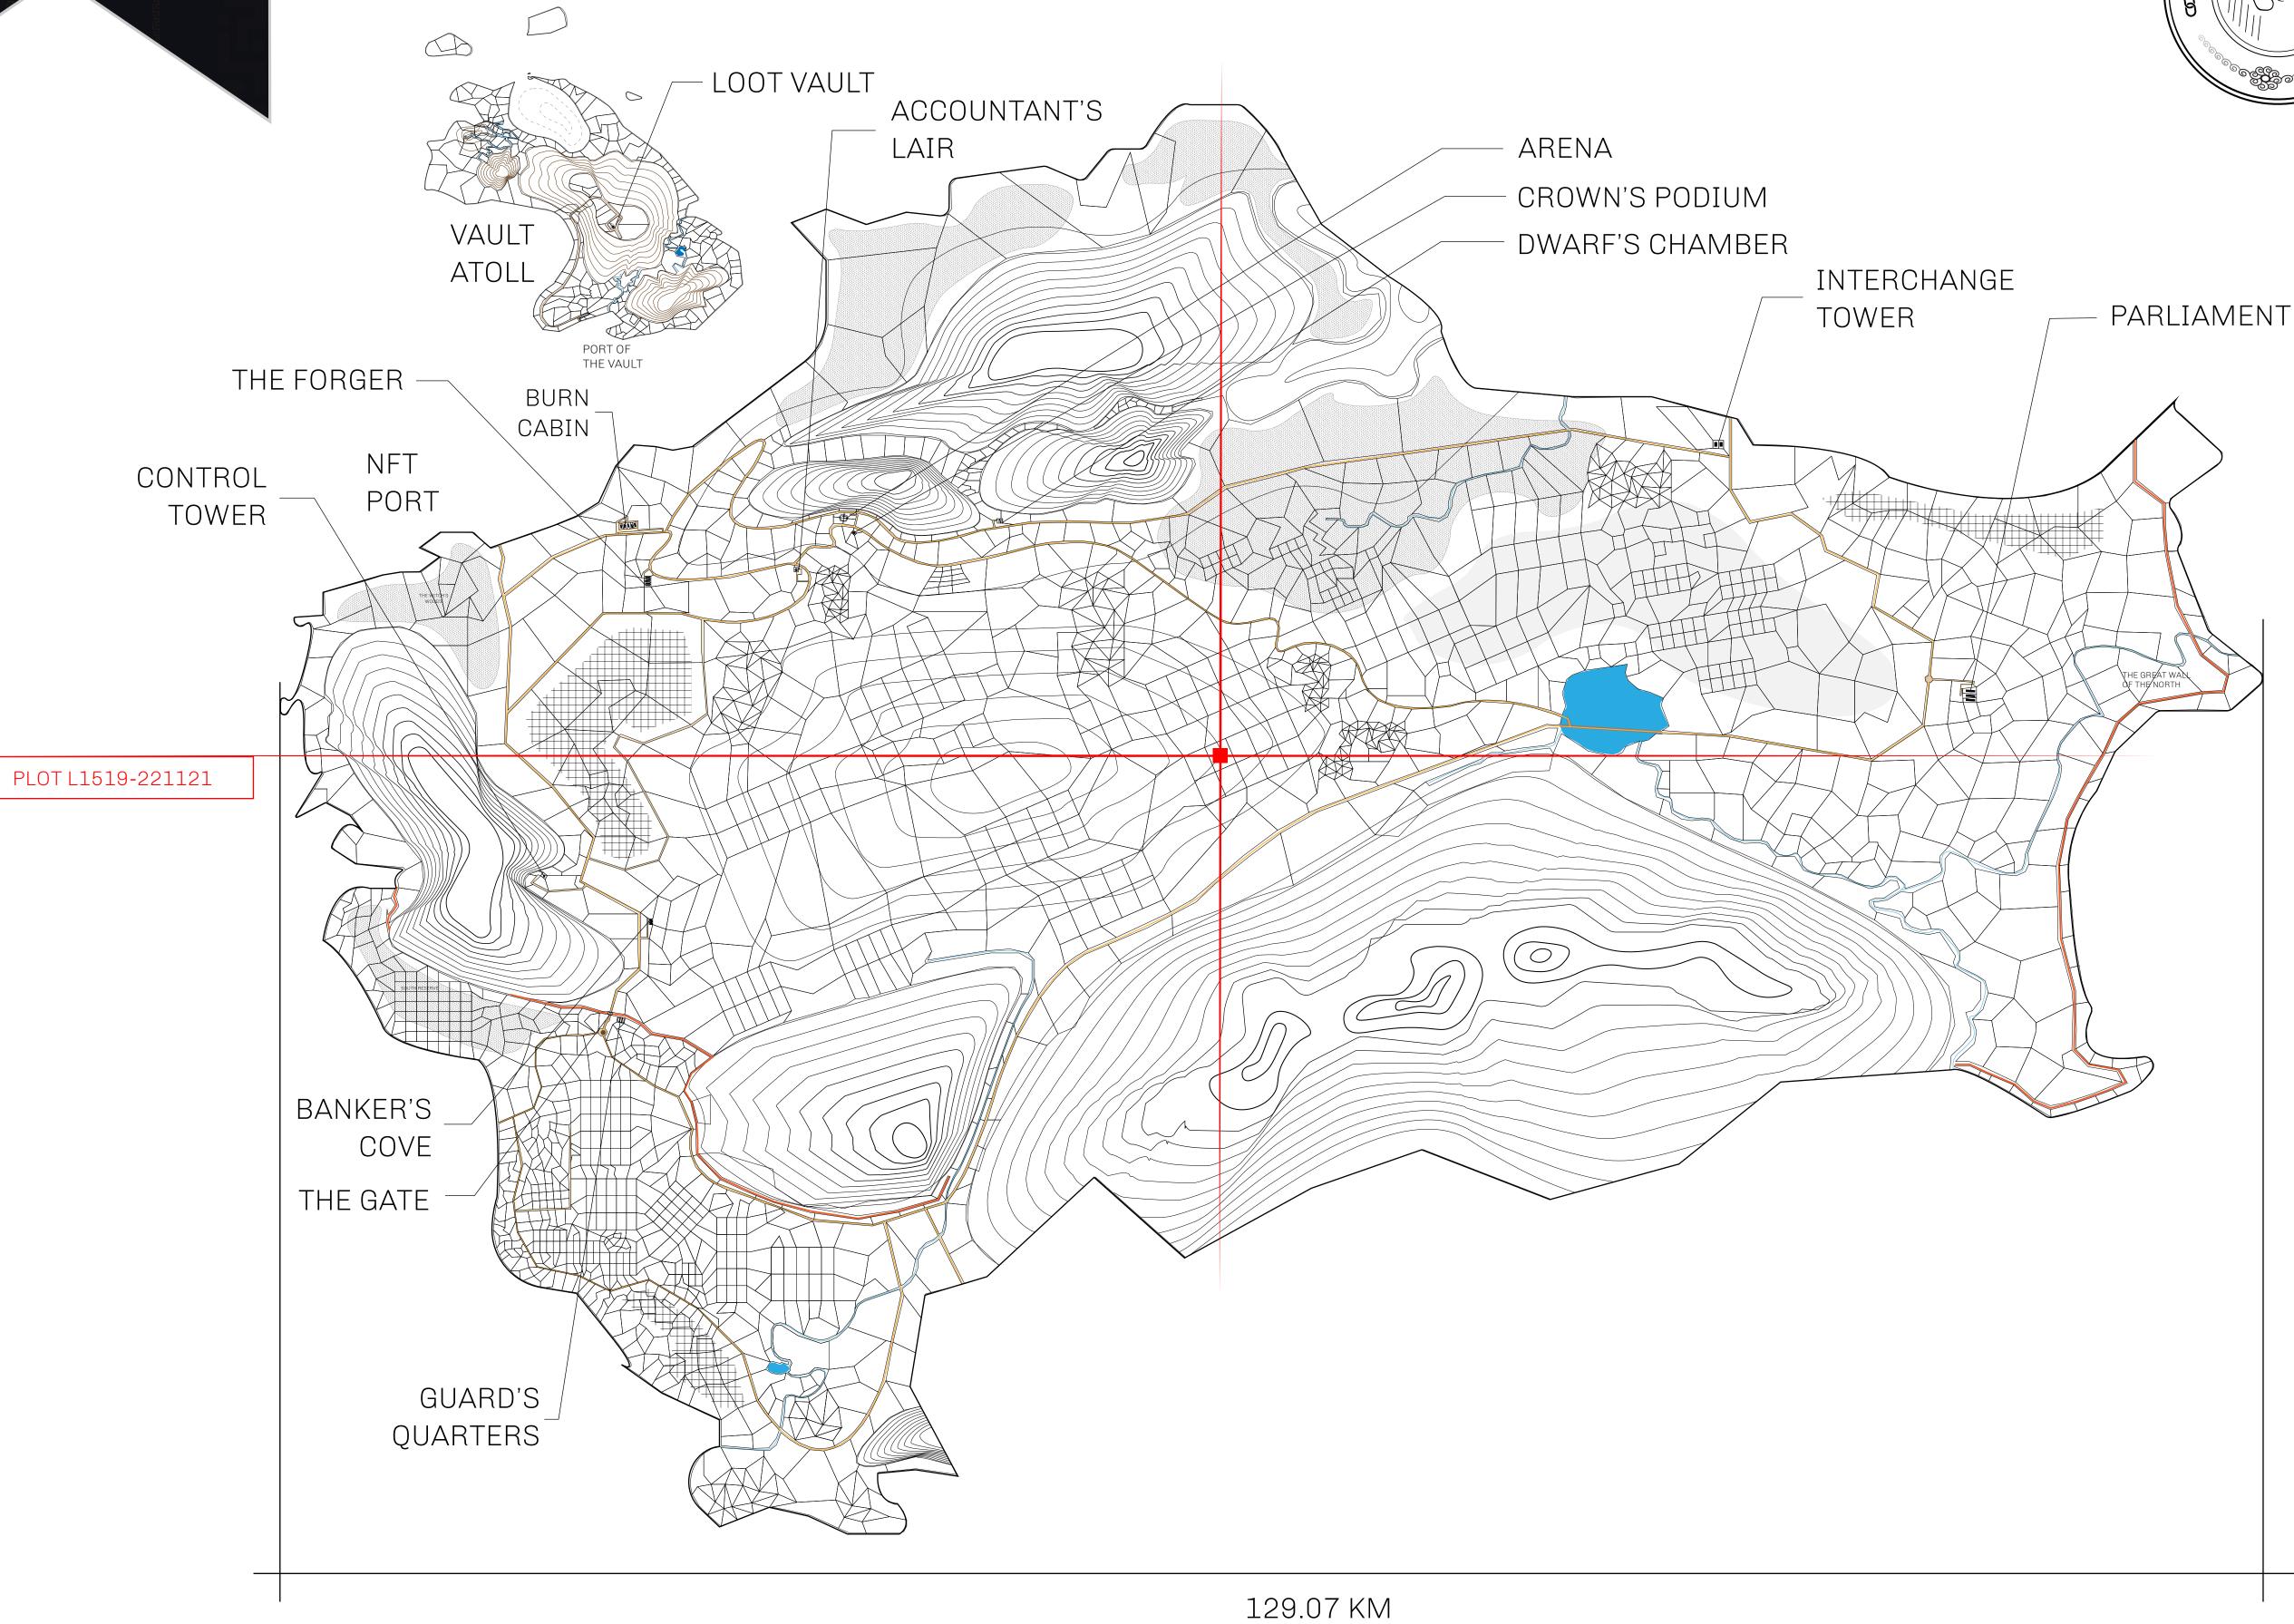

## GEOGRAPHY

COASTLINE 462.64 KM (287.47 MILES)

OCEAN, ROYAUME DE SATOSHI, X BY SL & TERRITORIO LTT ST BORDERS

HIGHEST POINT MOUNT ARES +8120 M

LOWEST POINT NFT PORT 0 M

PLOTS 2284 SCALE 1:50000

## H.M. LNFT Land Registry

L1519-221121

TITLE NUMBER

ADMINISTRATIVE AREA

THE GREAT EMPIRE

ISSUED 22 November 2021

SCALE 1/50000

OWNER ENTITLEMENT