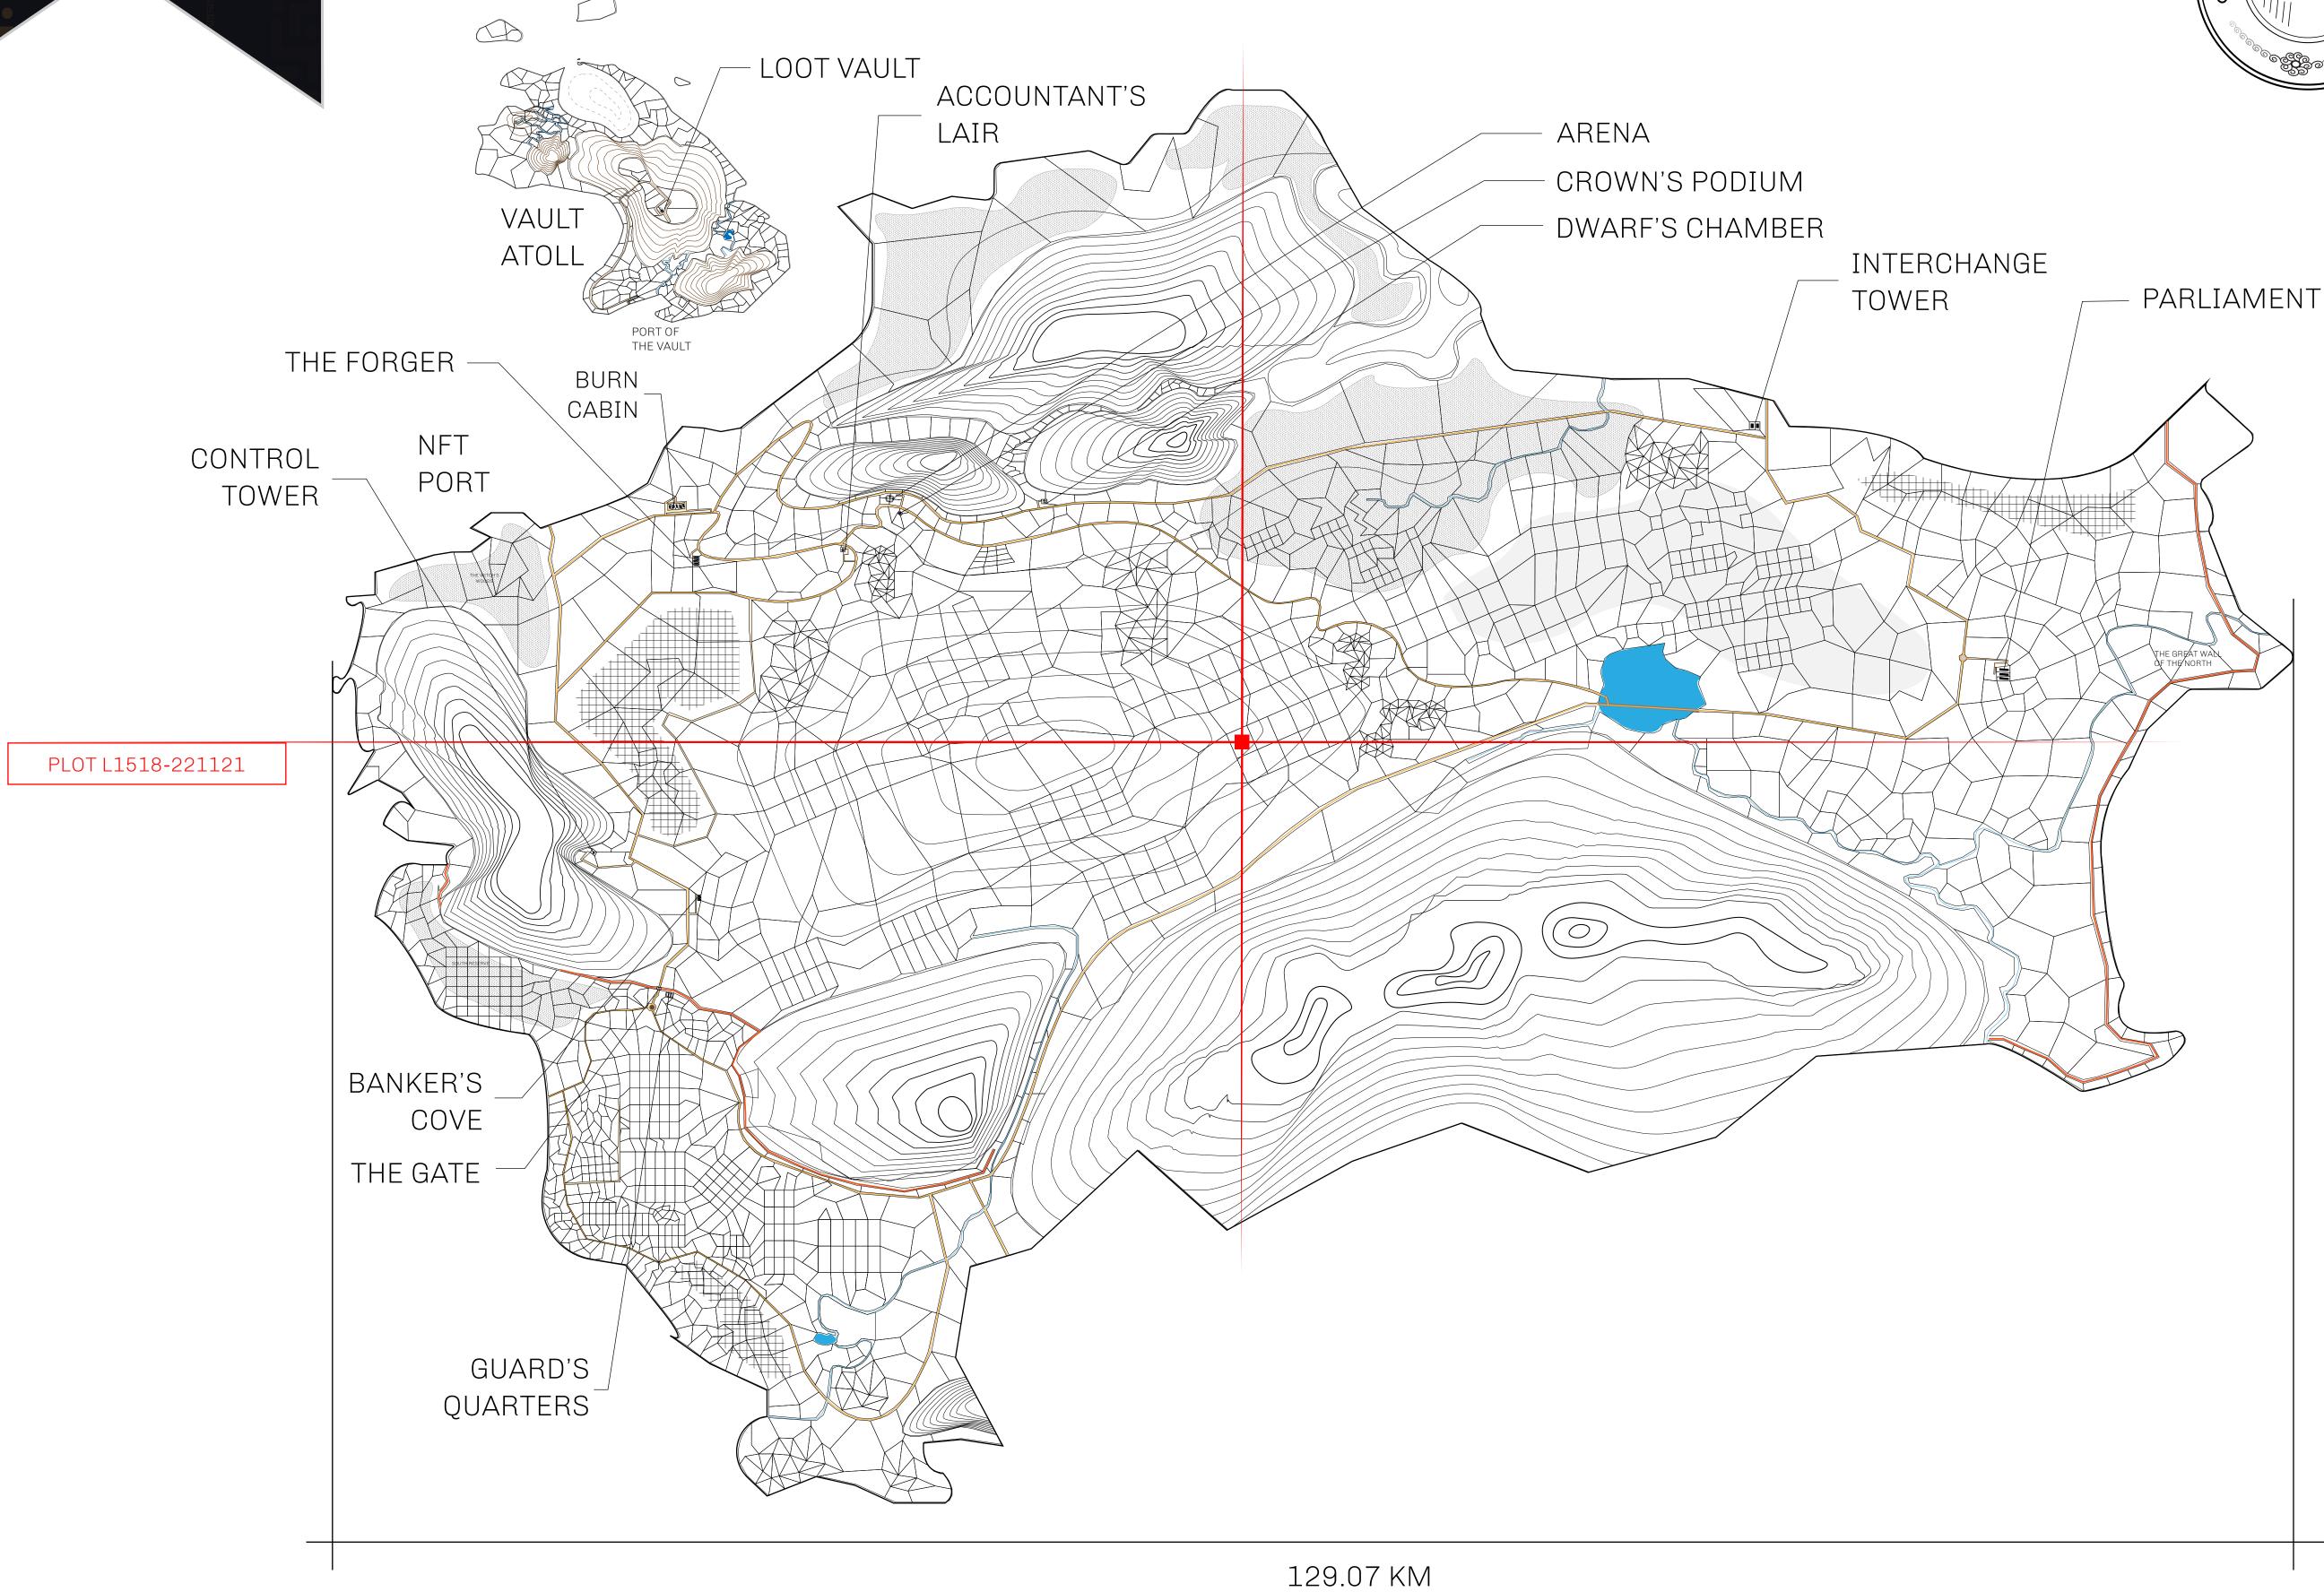

## **GEOGRAPHY**

COASTLINE 462.64 KM (287.47 MILES)

BORDERS OCEAN, ROYAUME DE SATOSHI, X BY SL & TERRITORIO LTT ST

HIGHEST POINT MOUNT ARES +8120 M

LOWEST POINT NFT PORT 0 M

PLOTS 2284 SCALE 1:50000

## H.M. LNFT Land Registry

L1518-221121

TITLE NUMBER

ADMINISTRATIVE AREA

THE GREAT EMPIRE

ISSUED 22 November 2021

SCALE 1/50000

OWNER ENTITLEMENT

## HER MAJESTY'S GATED WORLD

As an economic and ruling powerhouse, the Great Empire controls the issuance and trade of BUN, LTT, and USDC reward credits. Decisions by its sitting parliamentarians affect Loot NFT World. Following the last war, border controls are tight and only invitees can enter. Each Sunday, all eyes focus on the Arena and the Crown's Podium, where battle-bidding auctions rage. The battle pit is not for the fainthearted and strategy plays a crucial role in winning.