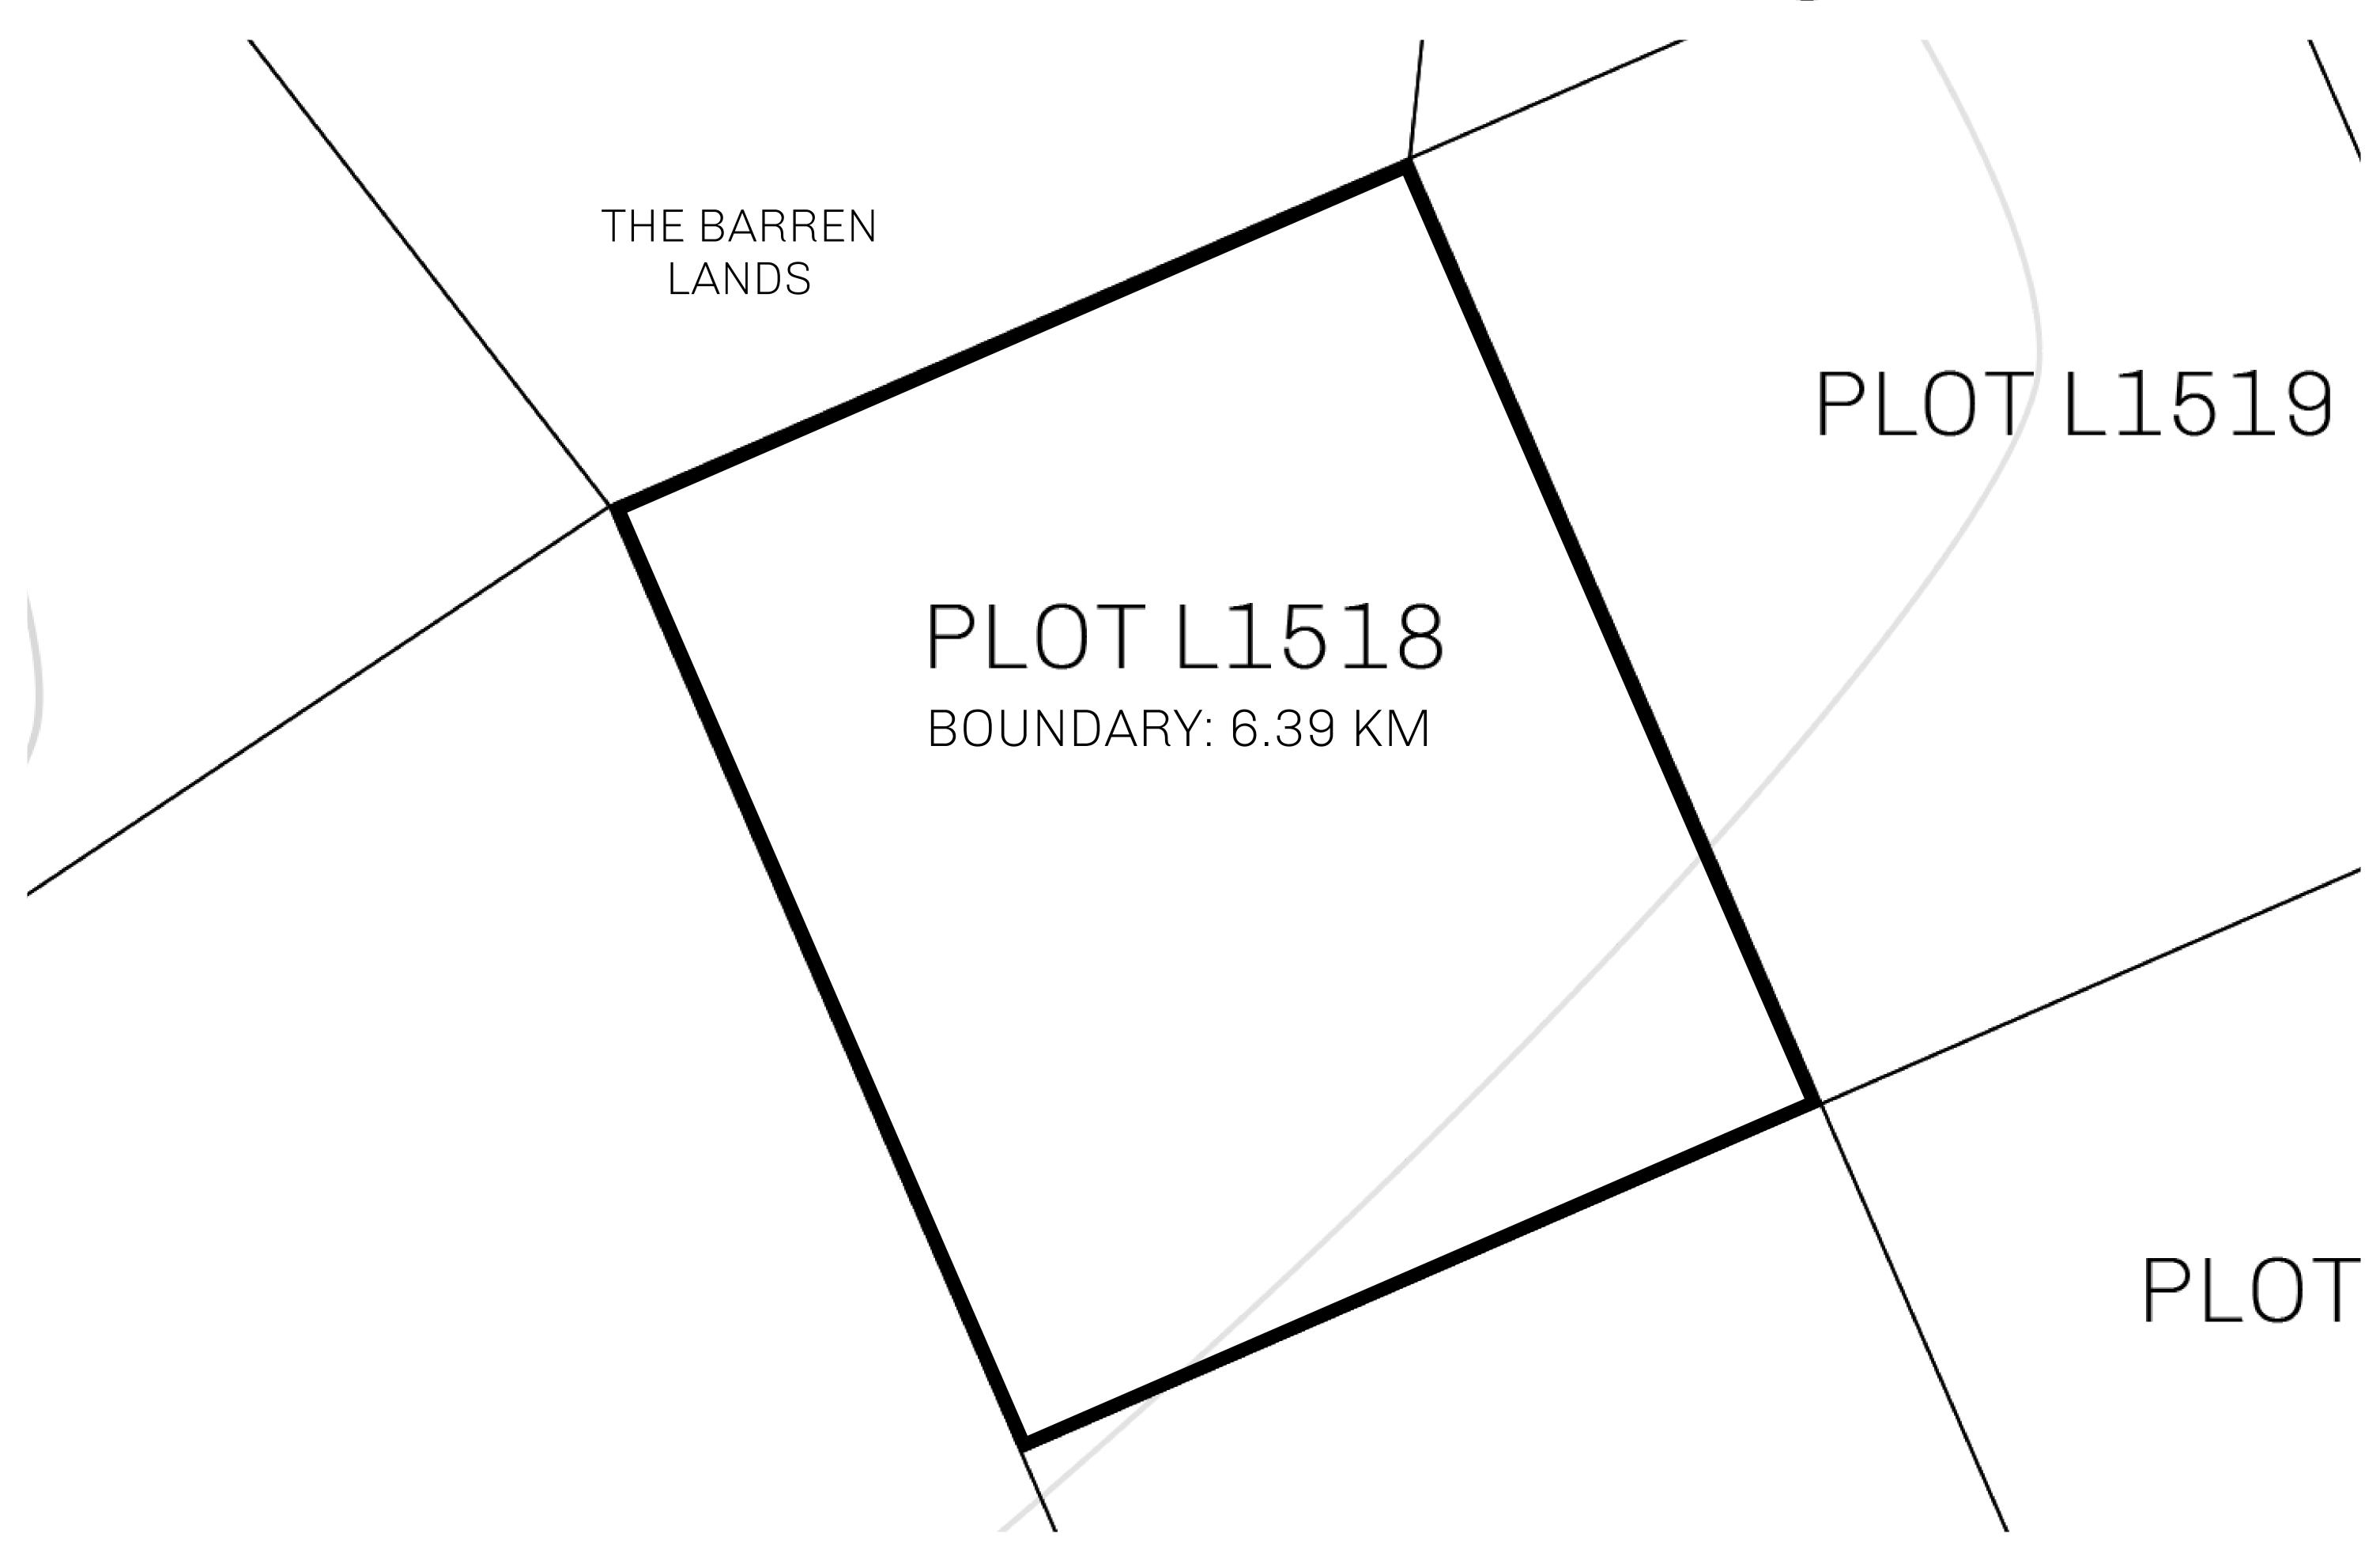

## **GEOGRAPHY**

COASTLINE 462.64 KM (287.47 MILES)

BORDERS OCEAN, ROYAUME DE SATOSHI, X BY SL & TERRITORIO LTT ST

HIGHEST POINT MOUNT ARES +8120 M

LOWEST POINT NFT PORT 0 M

PLOTS 2284 SCALE 1:50000

## H.M. LNFT Land Registry

L1518-221121

TITLE NUMBER

ADMINISTRATIVE AREA

THE GREAT EMPIRE

ISSUED 22 November 2021

SCALE 1/50000

OWNER ENTITLEMENT