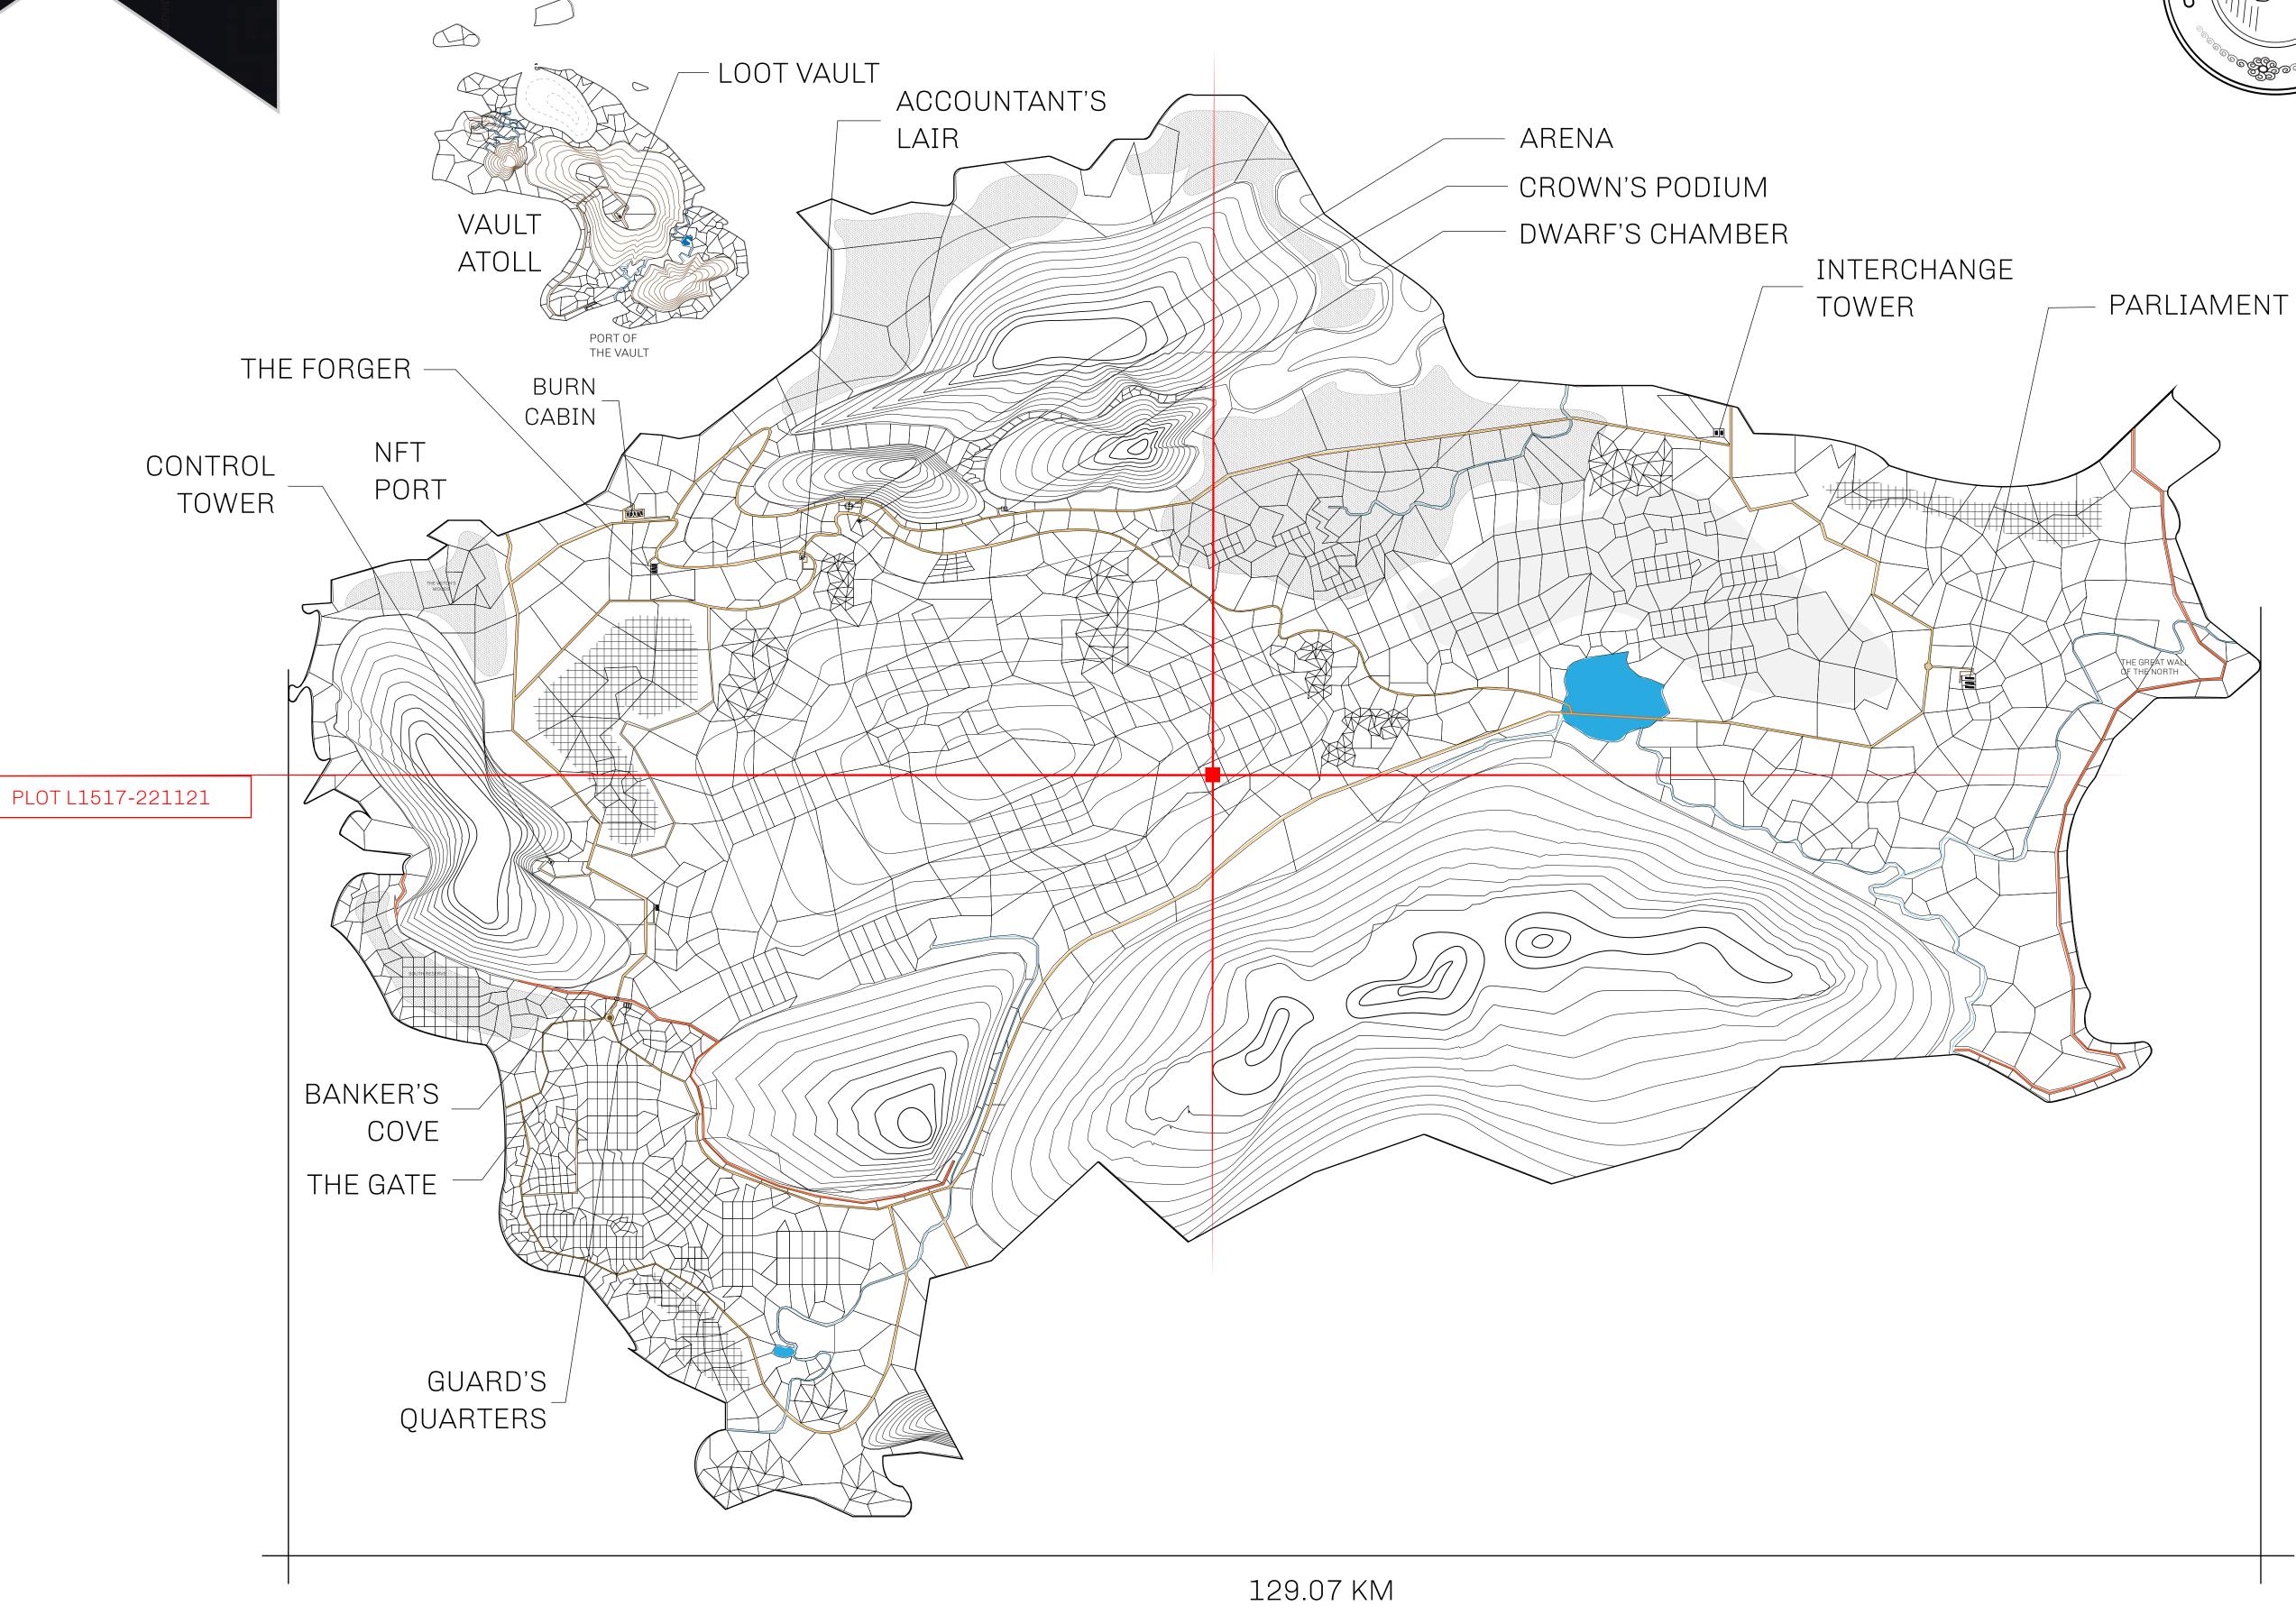

## GEOGRAPHY

COASTLINE 462.64 KM (287.47 MILES)

BORDERS OCEAN, ROYAUME DE SATOSHI, X BY SL & TERRITORIO LTT ST

HIGHEST POINT MOUNT ARES +8120 M

LOWEST POINT NFT PORT 0 M

PLOTS 2284 SCALE 1:50000

## H.M. LNFT Land Registry

L1517-221121

TITLE NUMBER

ADMINISTRATIVE AREA

THE GREAT EMPIRE

ISSUED 22 November 2021

SCALE **1/50000** 

OWNER ENTITLEMENT