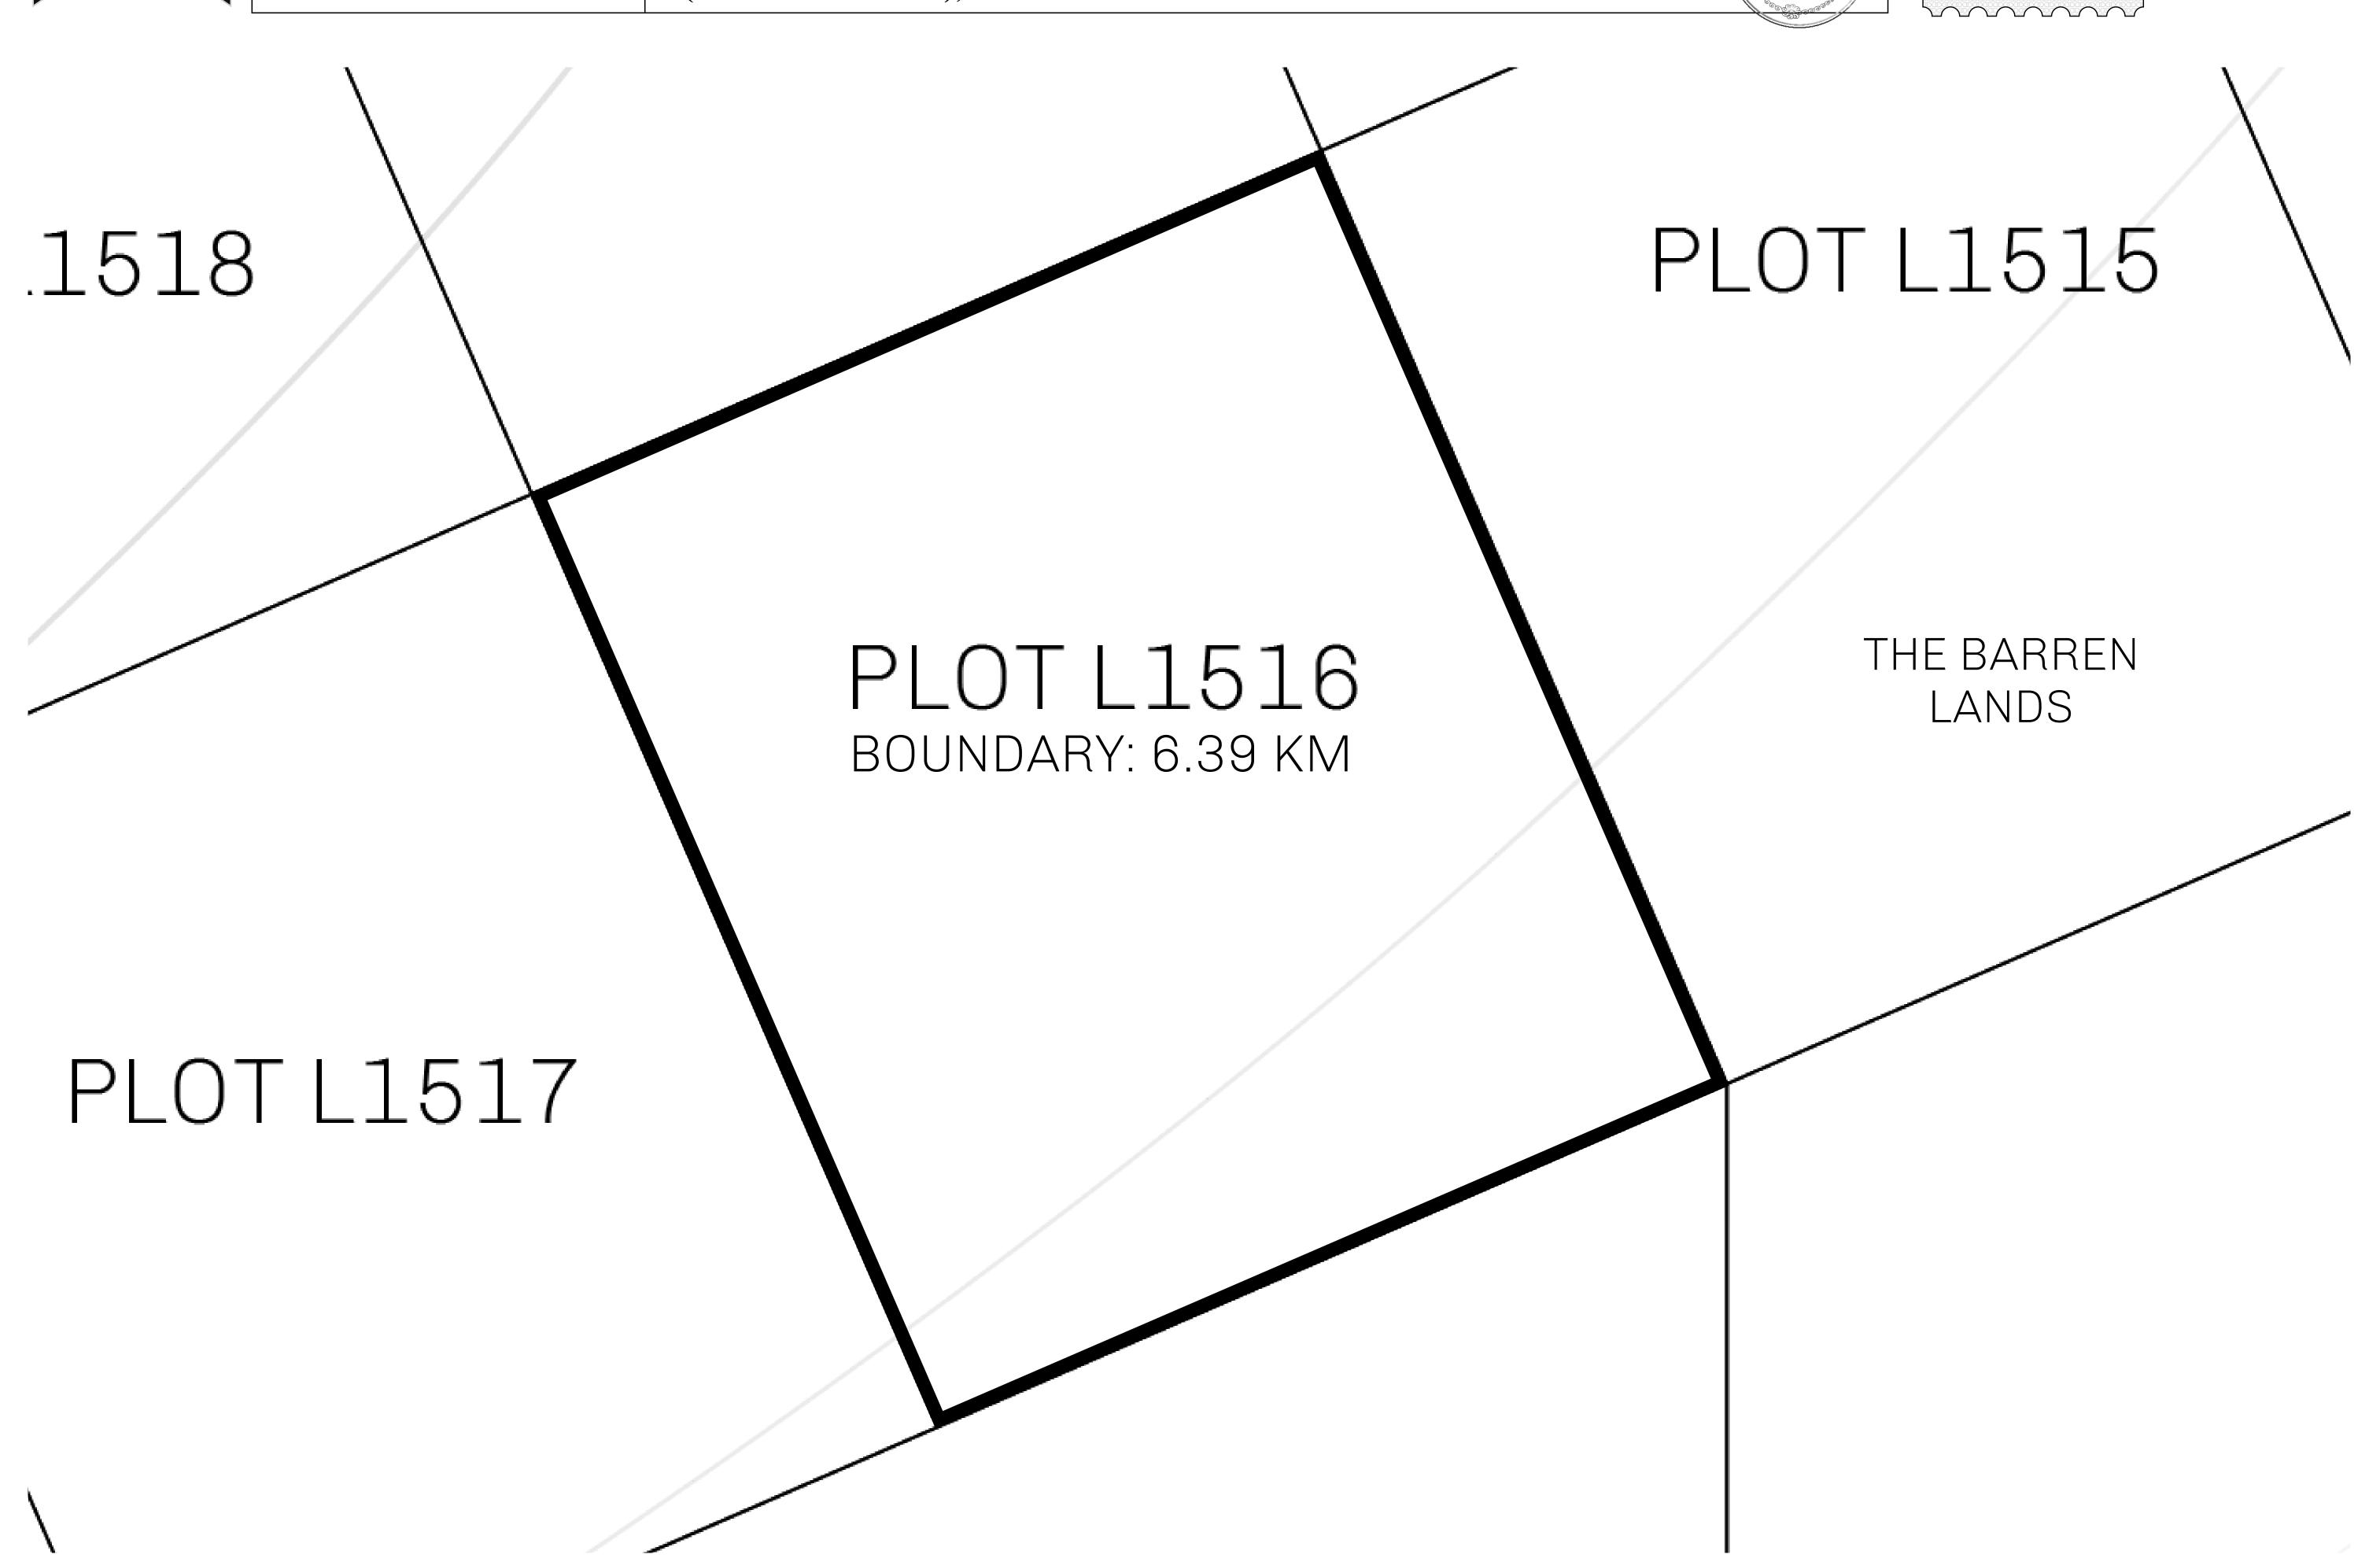

## H.M. LNFT Land Registry

L1516-221121

TITLE NUMBER

ADMINISTRATIVE AREA

THE GREAT EMPIRE

ISSUED 22 November 2021

SCALE **1/50000** 

OWNER ENTITLEMENT