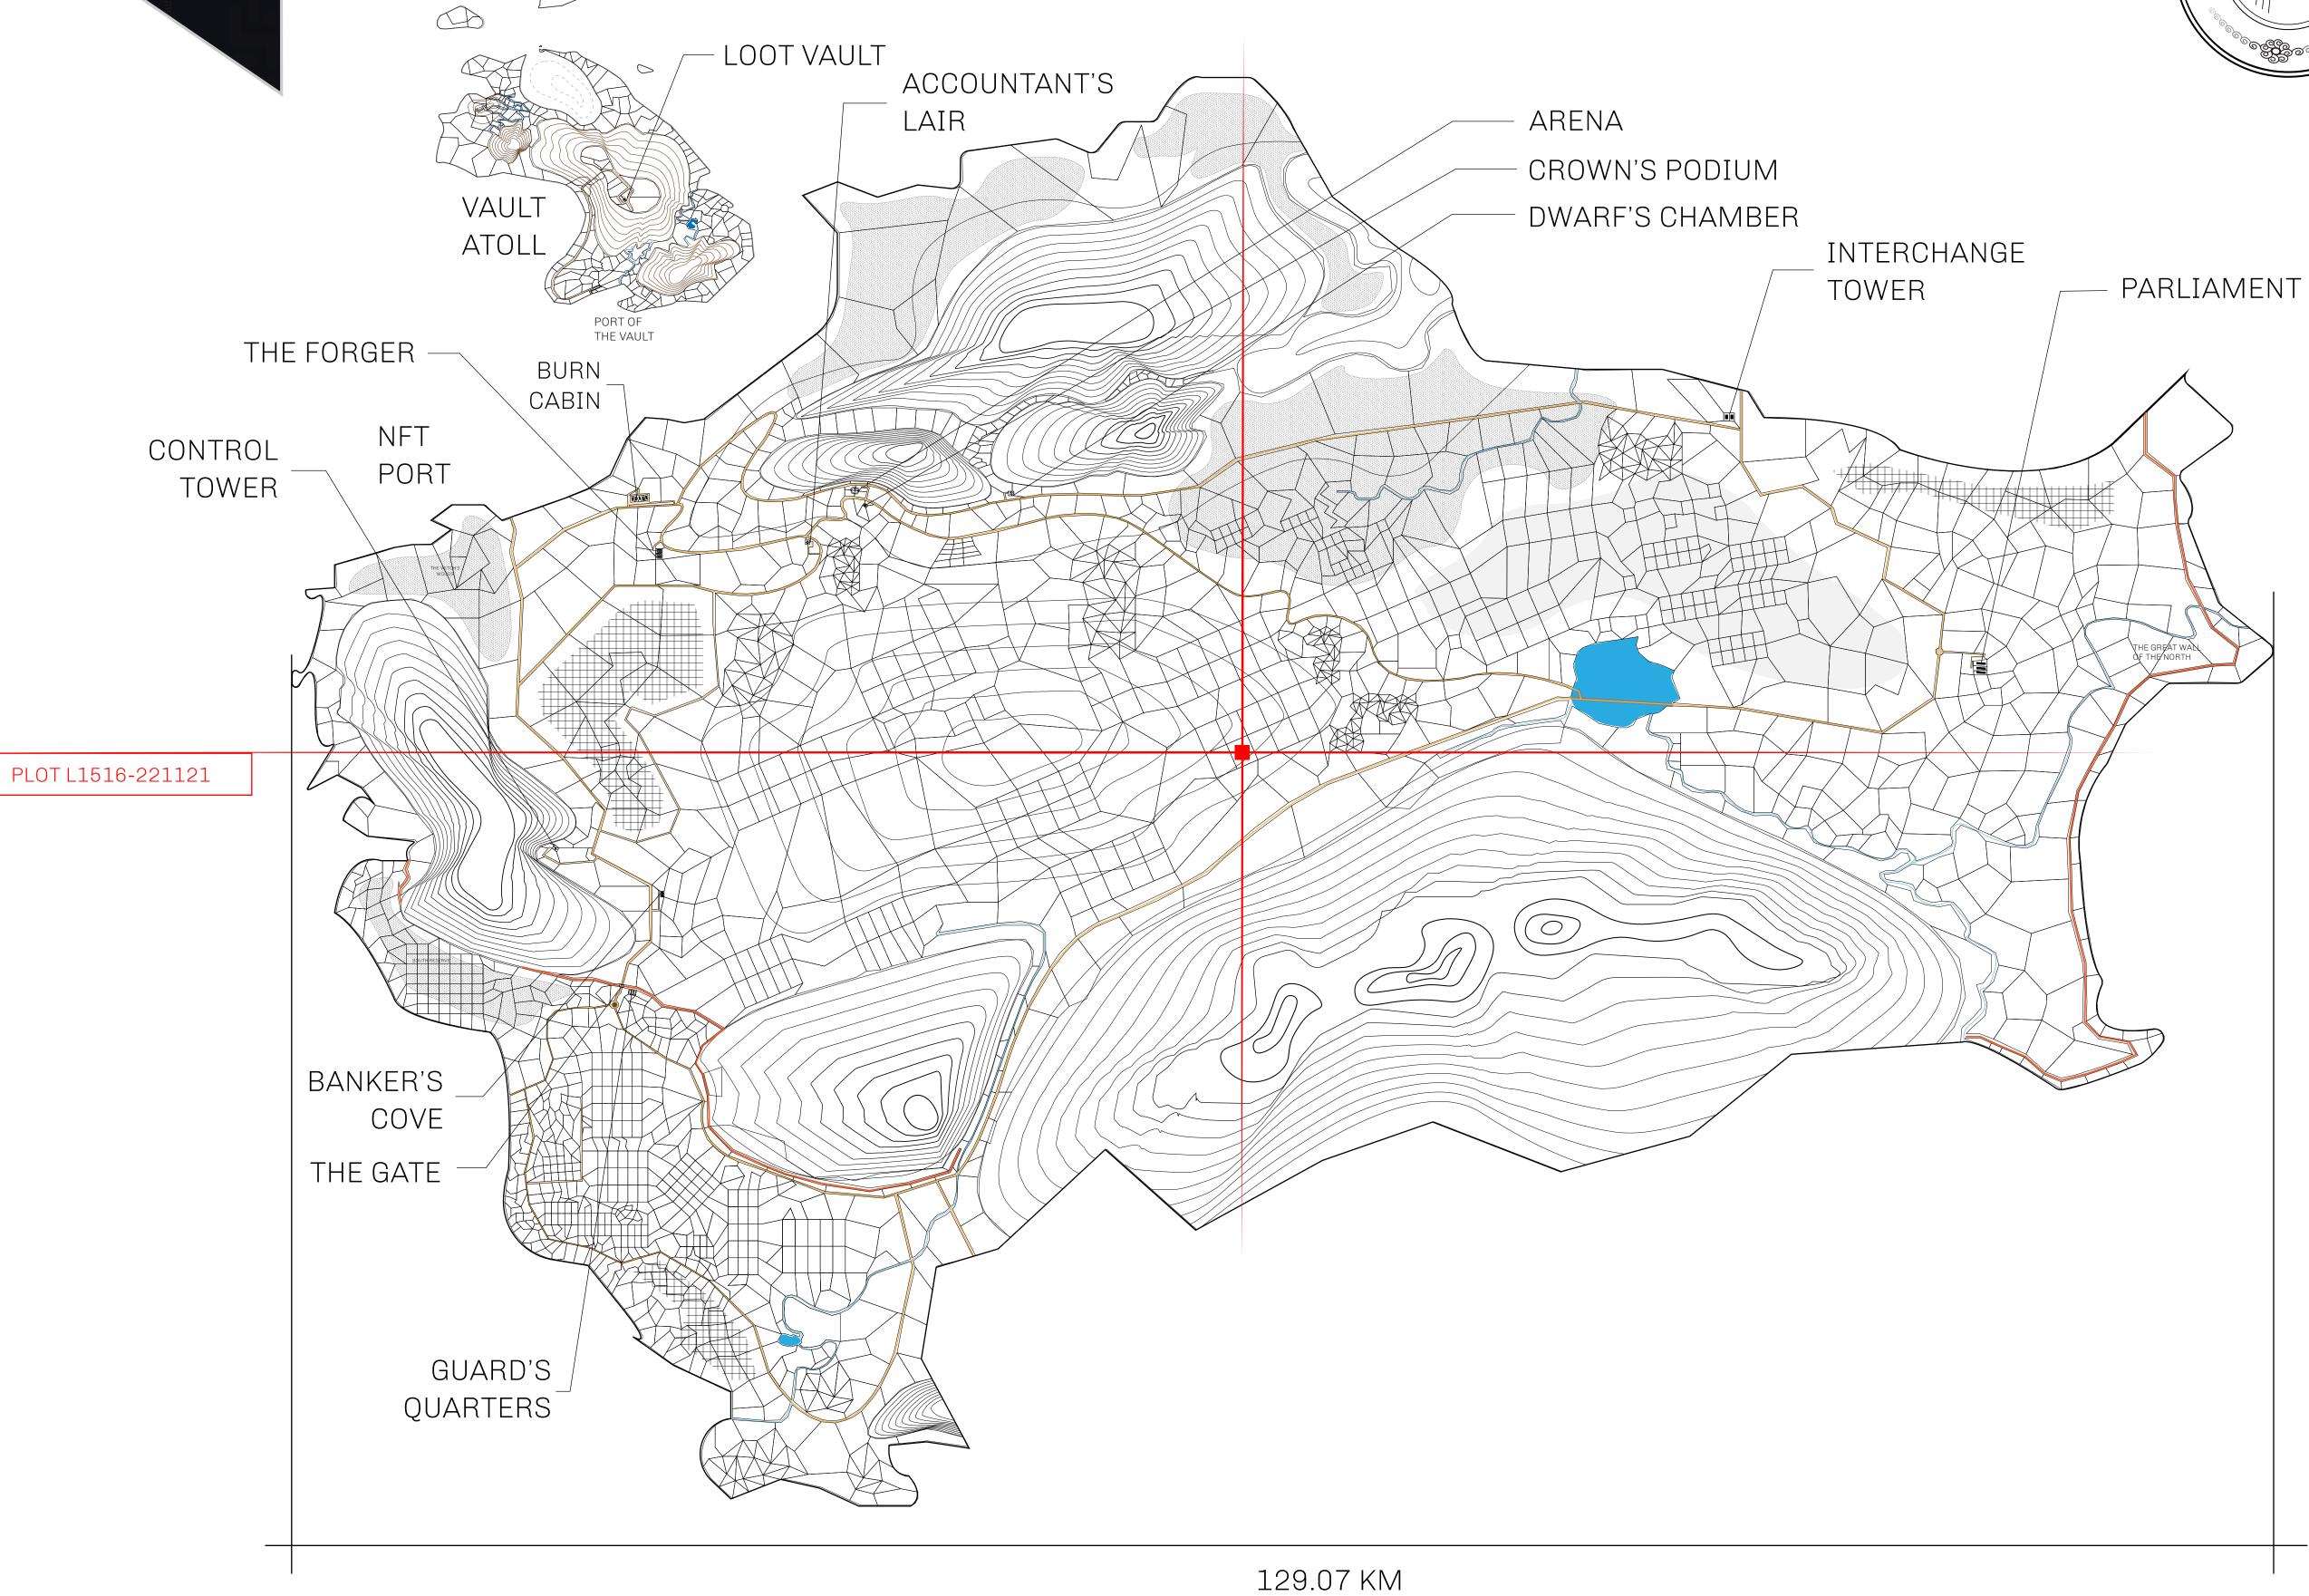

## **GEOGRAPHY**

COASTLINE 462.64 KM (287.47 MILES)

BORDERS OCEAN, ROYAUME DE SATOSHI, X BY SL & TERRITORIO LTT ST

HIGHEST POINT MOUNT ARES +8120 M

LOWEST POINT NFT PORT 0 M

PLOTS 2284 SCALE 1:50000

## H.M. LNFT Land Registry

L1516-221121

TITLE NUMBER

ADMINISTRATIVE AREA

THE GREAT EMPIRE

ISSUED 22 November 2021

SCALE **1/50000** 

OWNER ENTITLEMENT