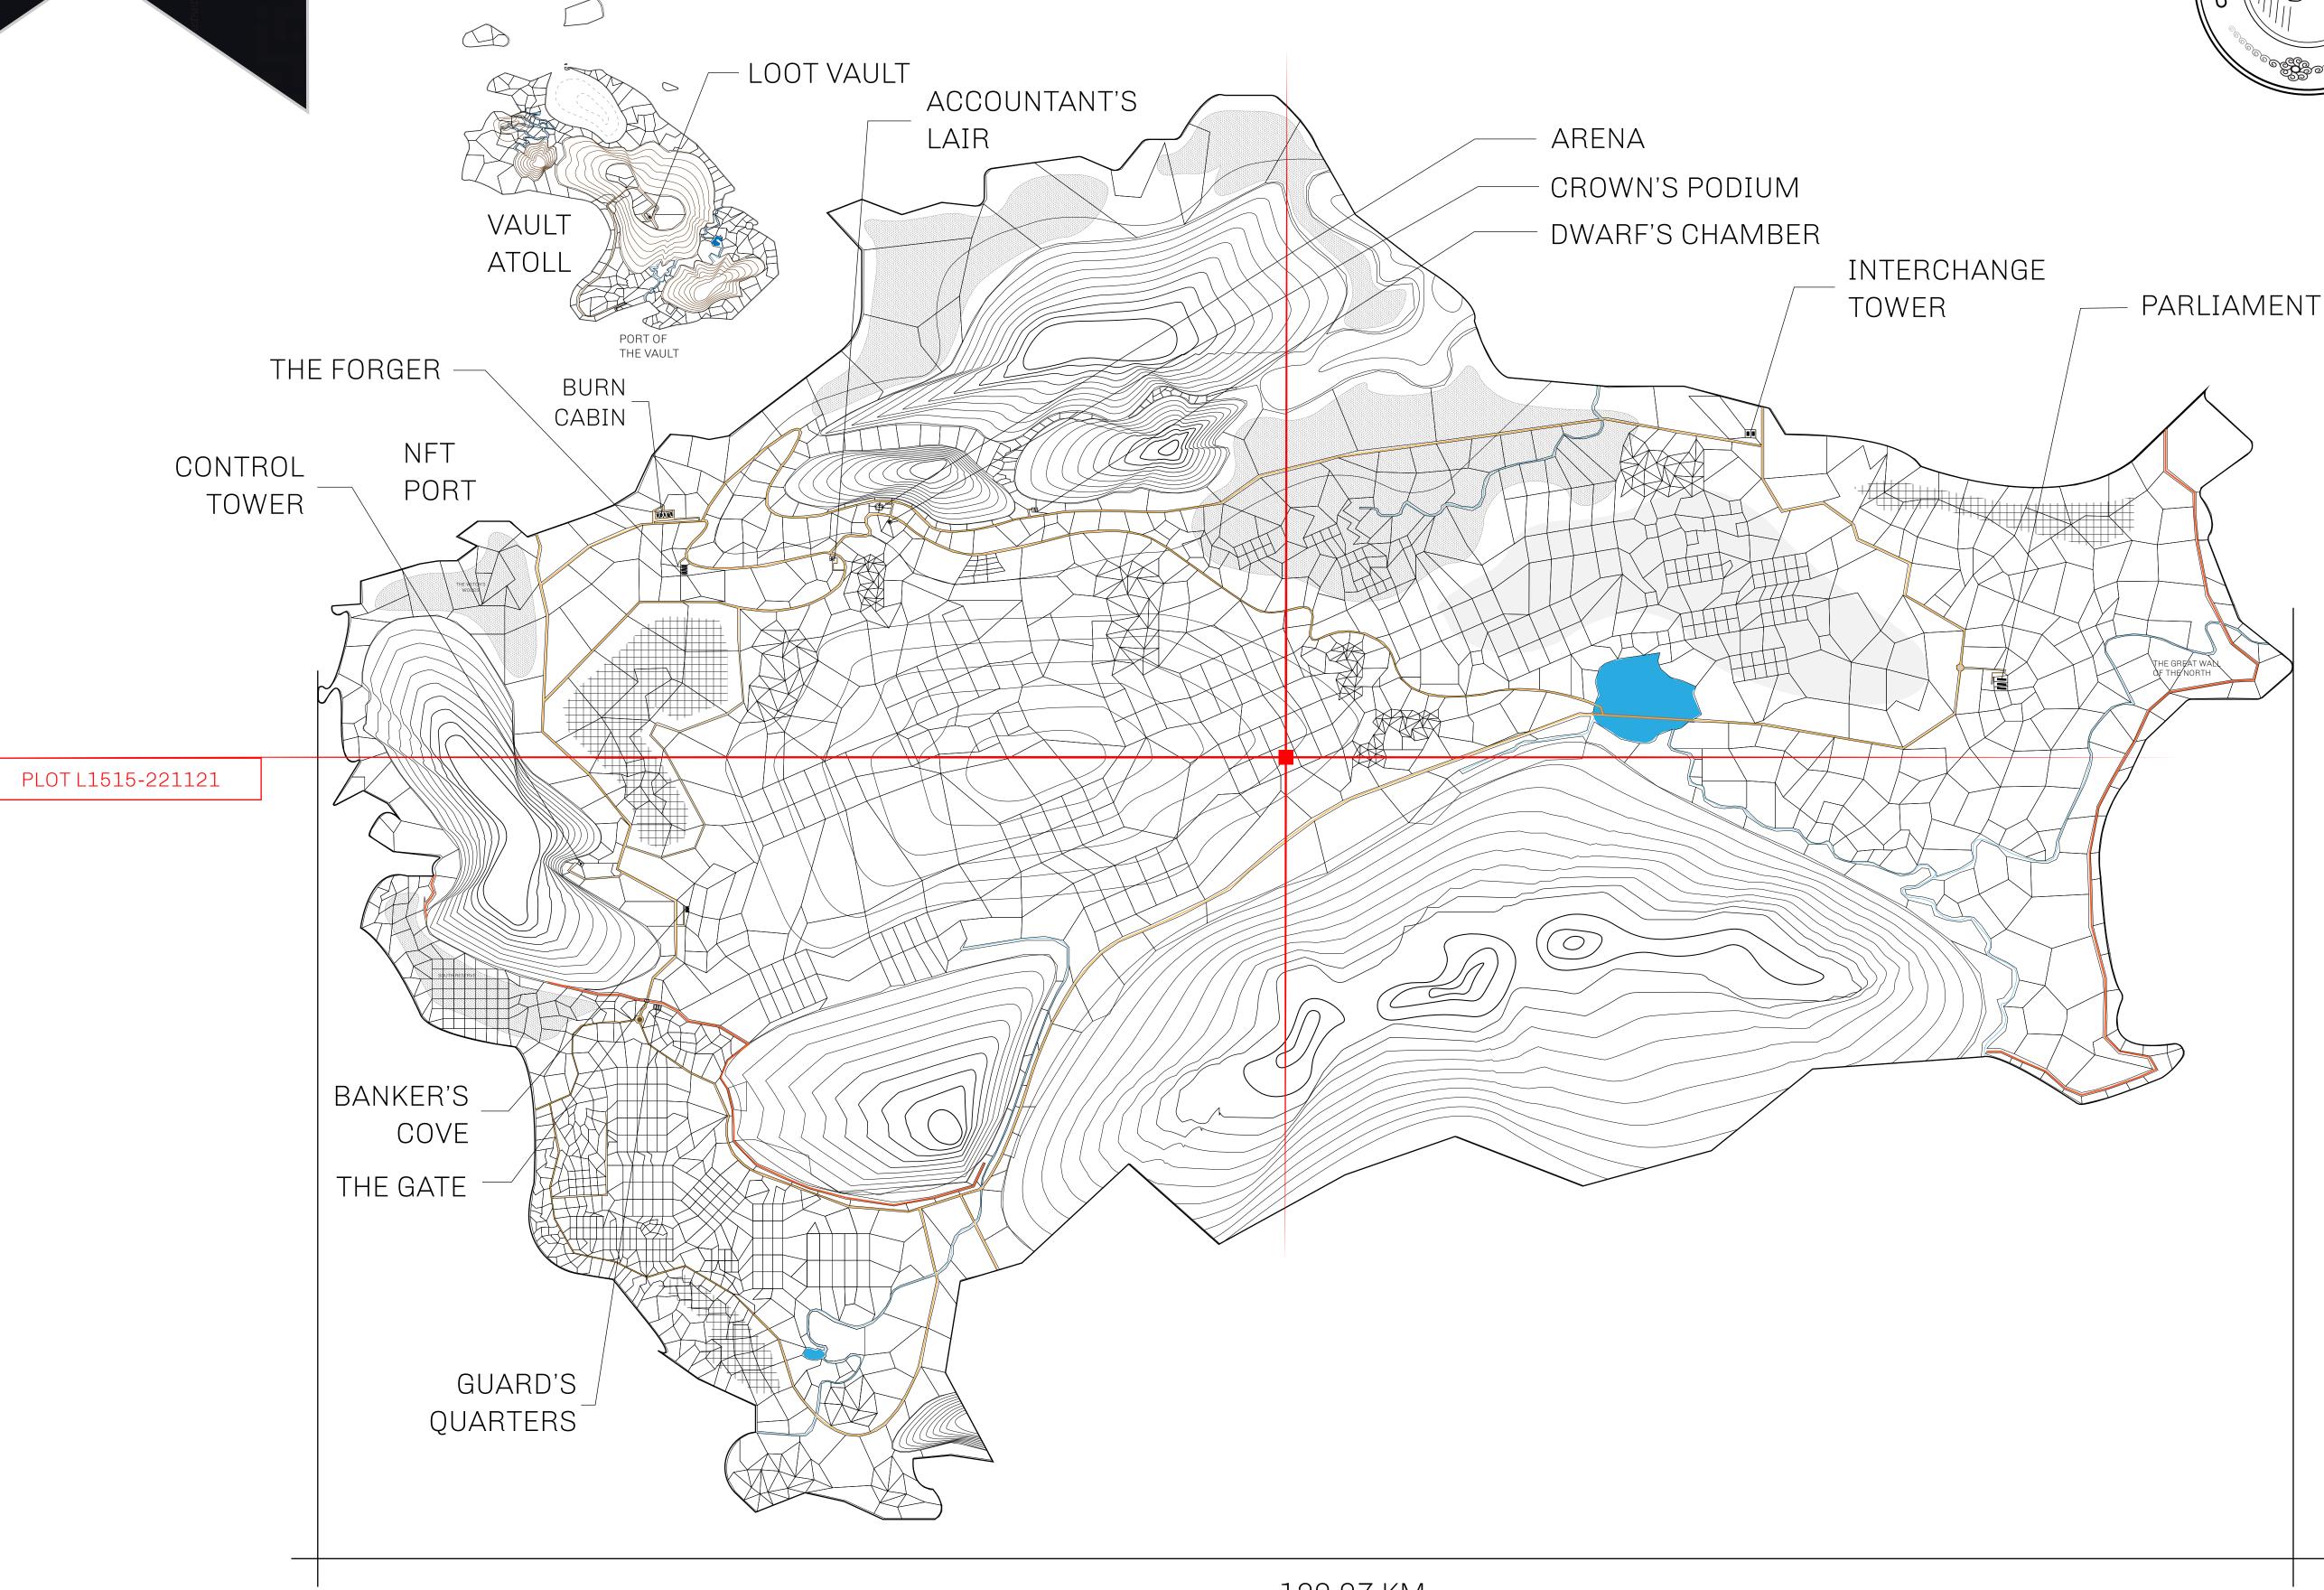

## **GEOGRAPHY**

COASTLINE 462.64 KM (287.47 MILES)

BORDERS OCEAN, ROYAUME DE SATOSHI, X BY SL & TERRITORIO LTT ST

HIGHEST POINT MOUNT ARES +8120 M

LOWEST POINT NFT PORT 0 M

PLOTS 2284 SCALE 1:50000

## H.M. LNFT Land Registry

L1515-221121

TITLE NUMBER

ADMINISTRATIVE AREA

THE GREAT EMPIRE

ISSUED 22 November 2021

SCALE 1/50000

OWNER ENTITLEMENT