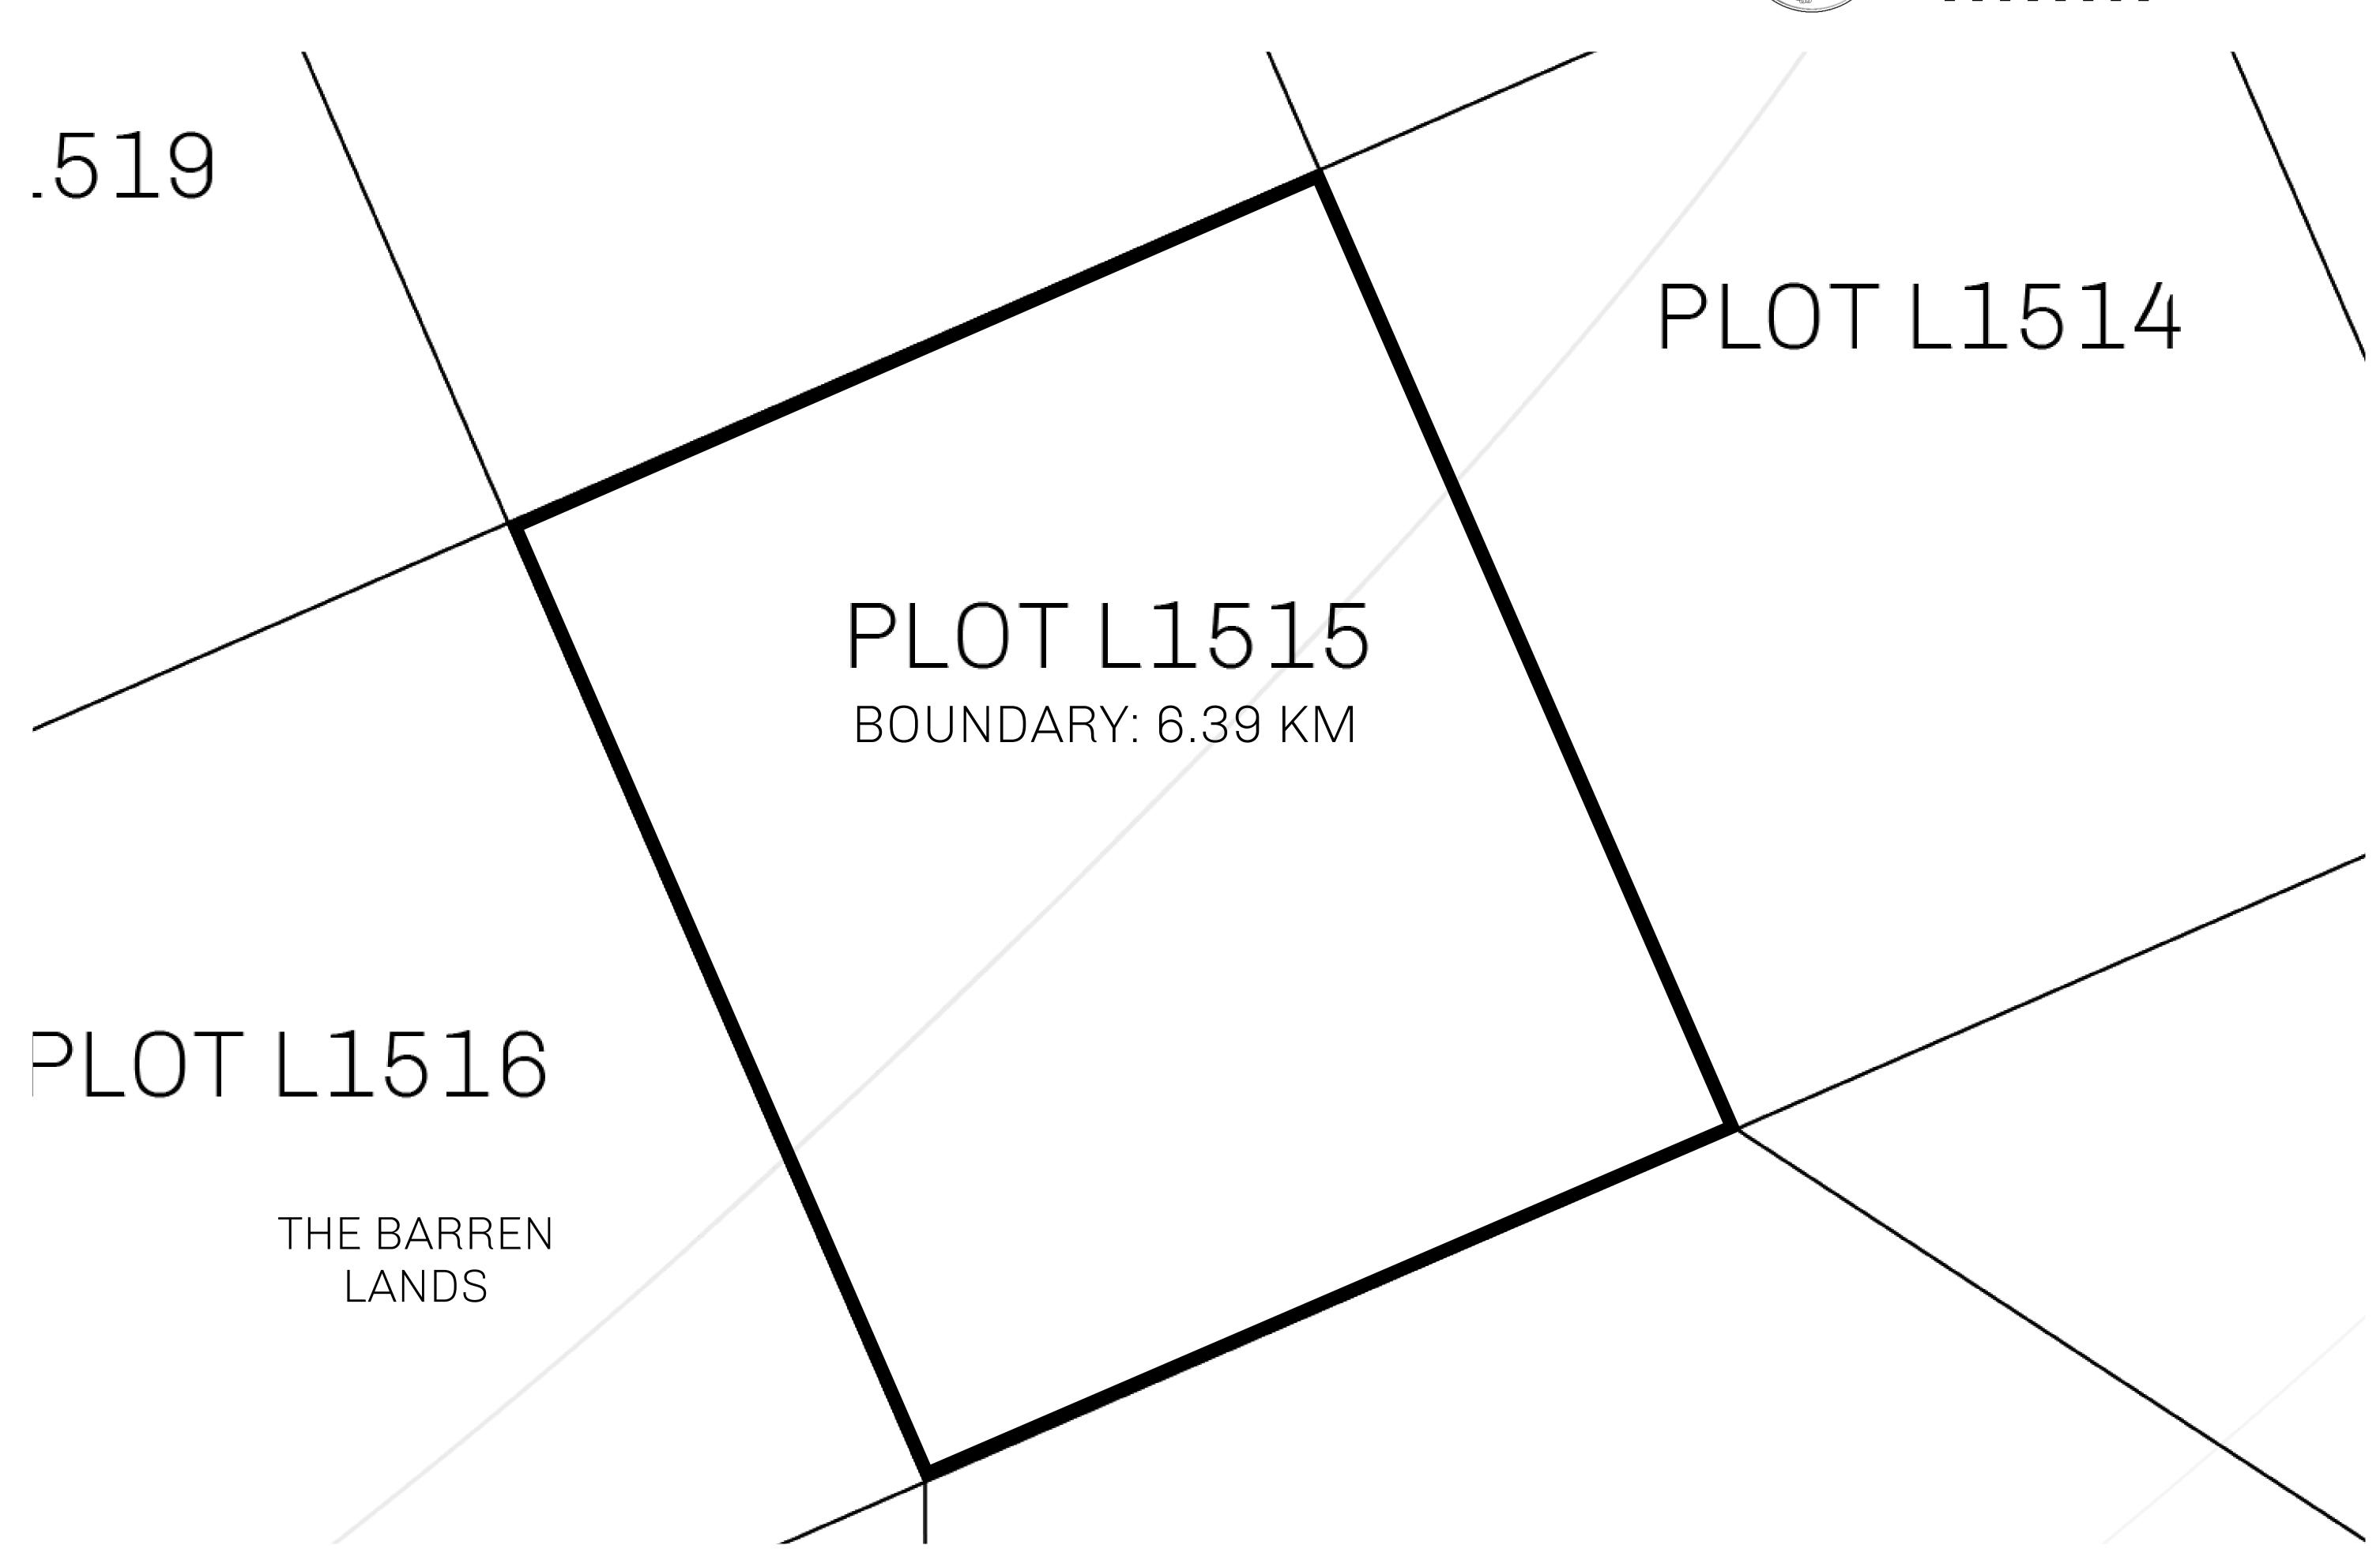

## H.M. LNFT Land Registry

L1515-221121

TITLE NUMBER

ADMINISTRATIVE AREA

THE GREAT EMPIRE

ISSUED 22 November 2021

SCALE 1/50000

OWNER ENTITLEMENT

Type W-GE: Share of 0.3% of all BUN sales based on number of NFT Stories minted

(rewarded in Credits); Mint 4 NFT Stories