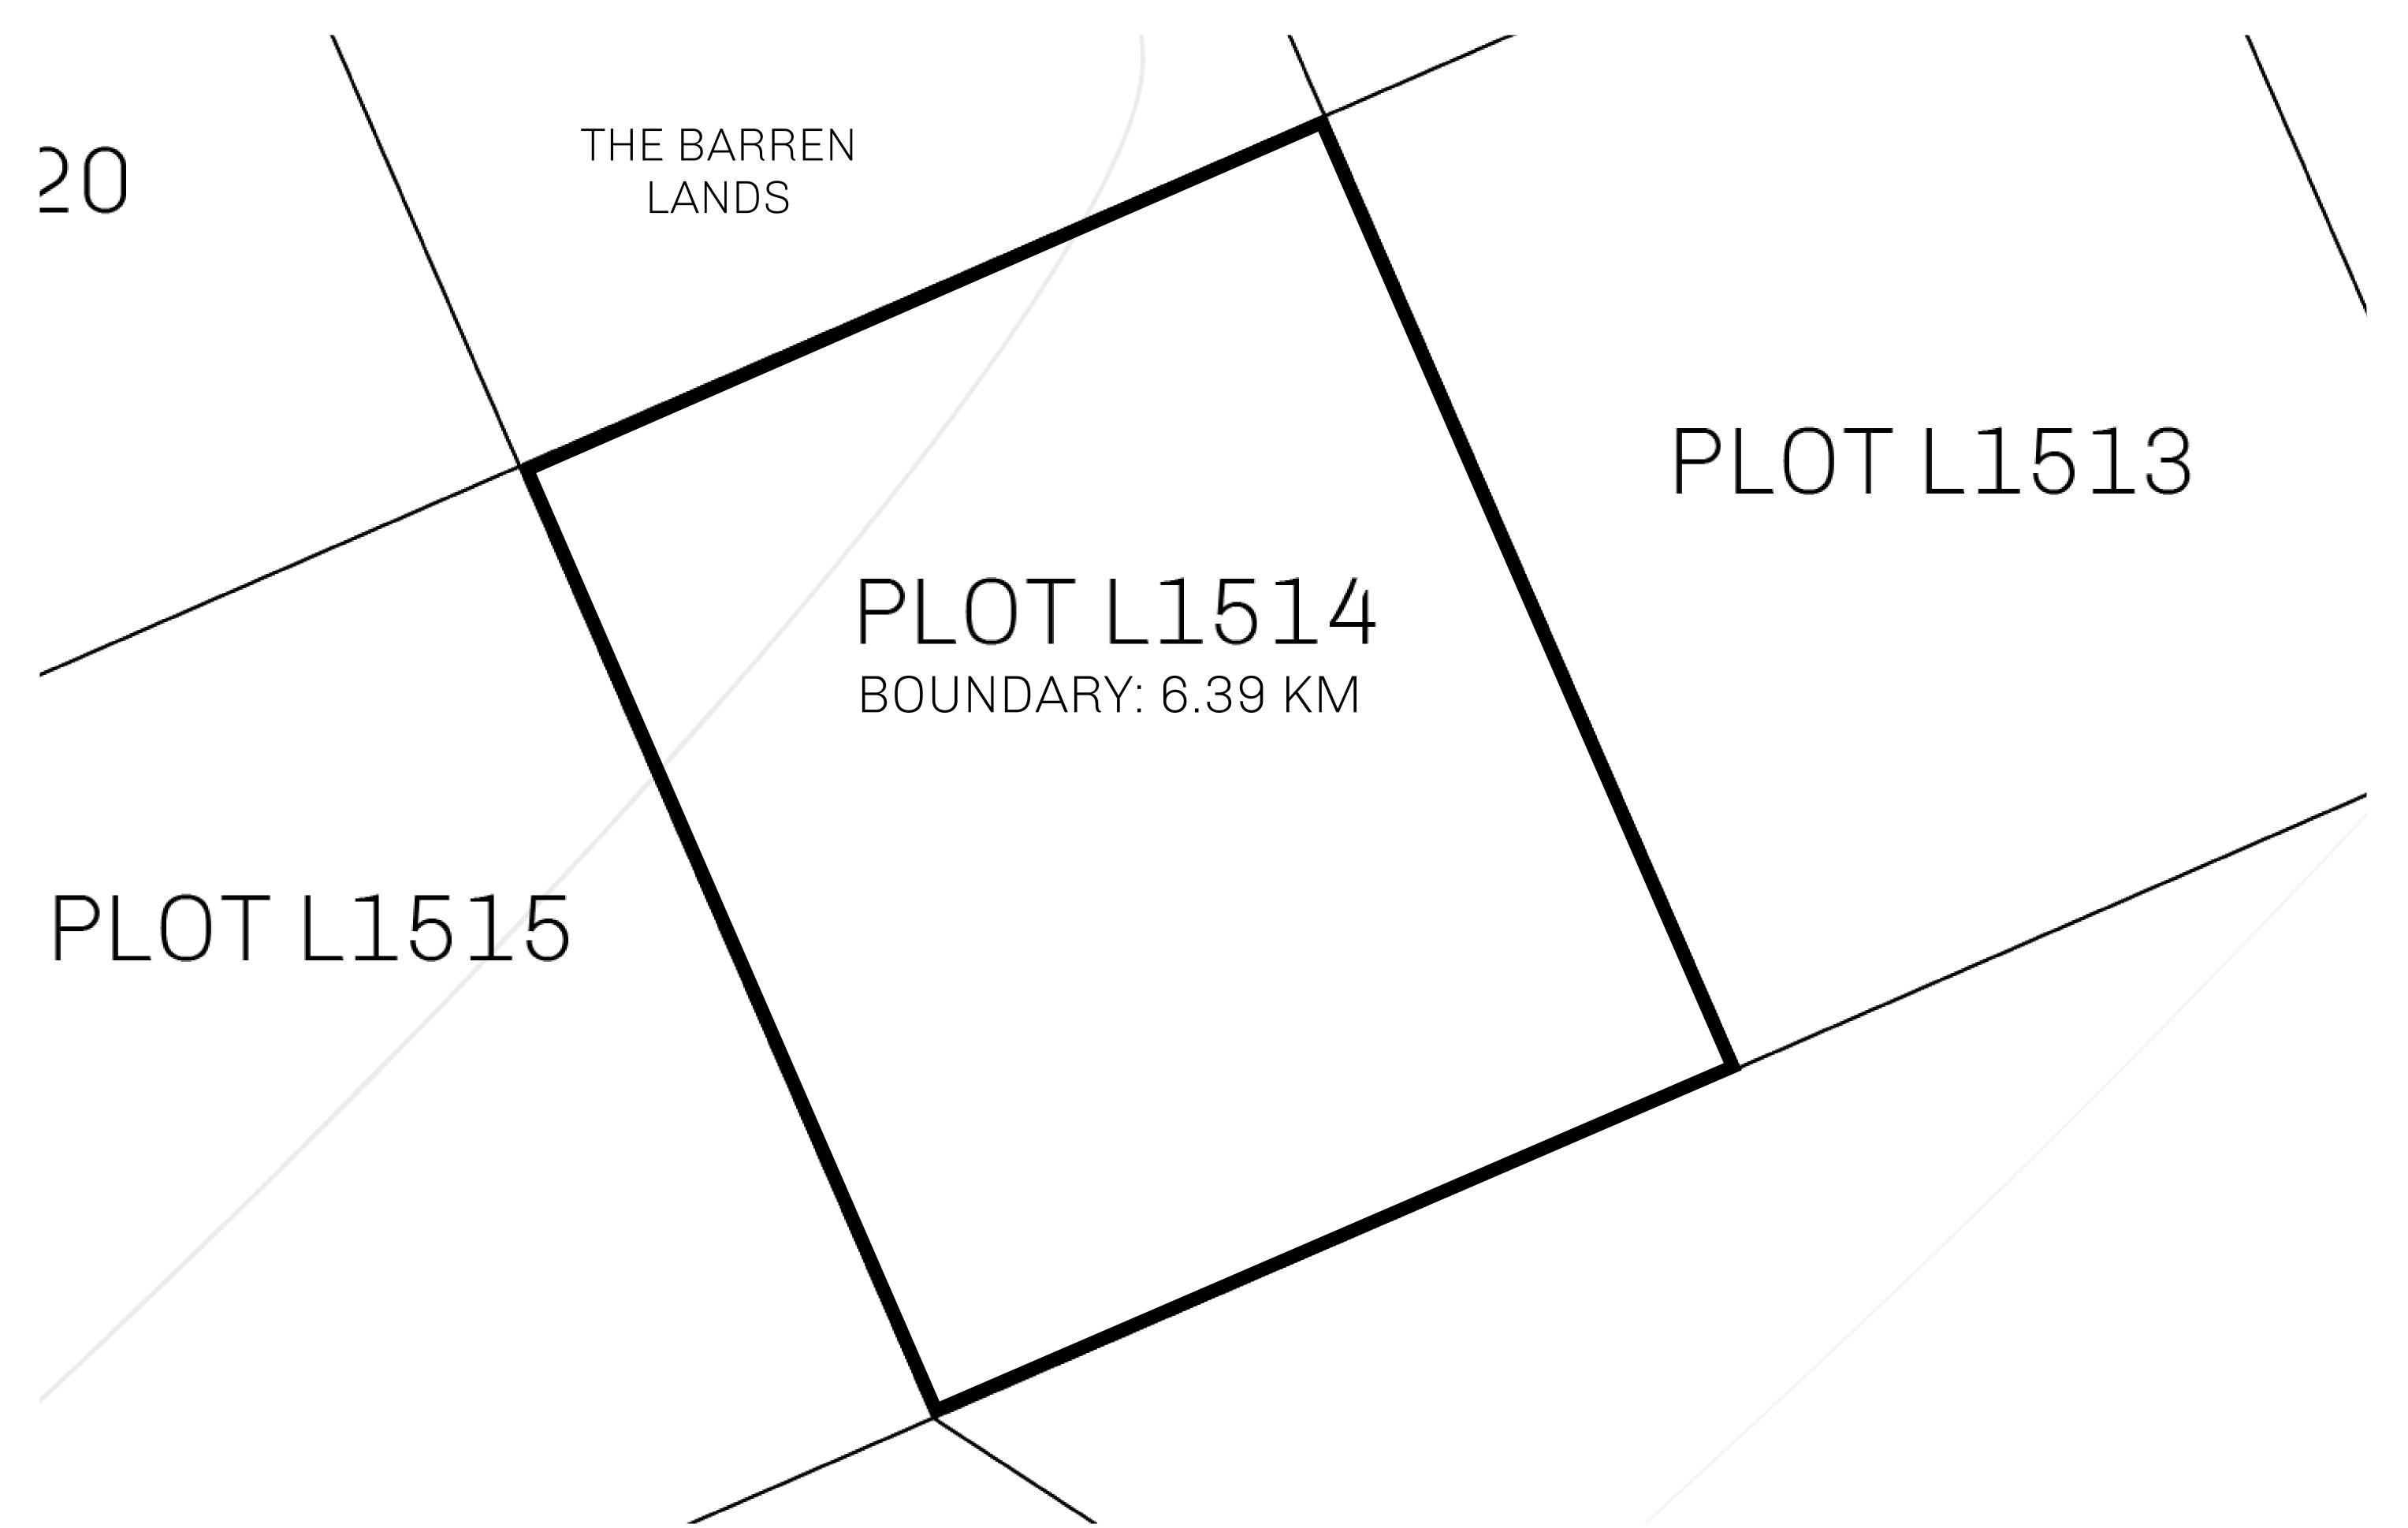

## H.M. LNFT Land Registry

L1514-221121

TITLE NUMBER

ADMINISTRATIVE AREA

THE GREAT EMPIRE

ISSUED 22 November 2021

SCALE 1/50000

OWNER ENTITLEMENT

Type W-GE: Share of 0.3% of all BUN sales based on number of NFT Stories minted

(rewarded in Credits); Mint 4 NFT Stories