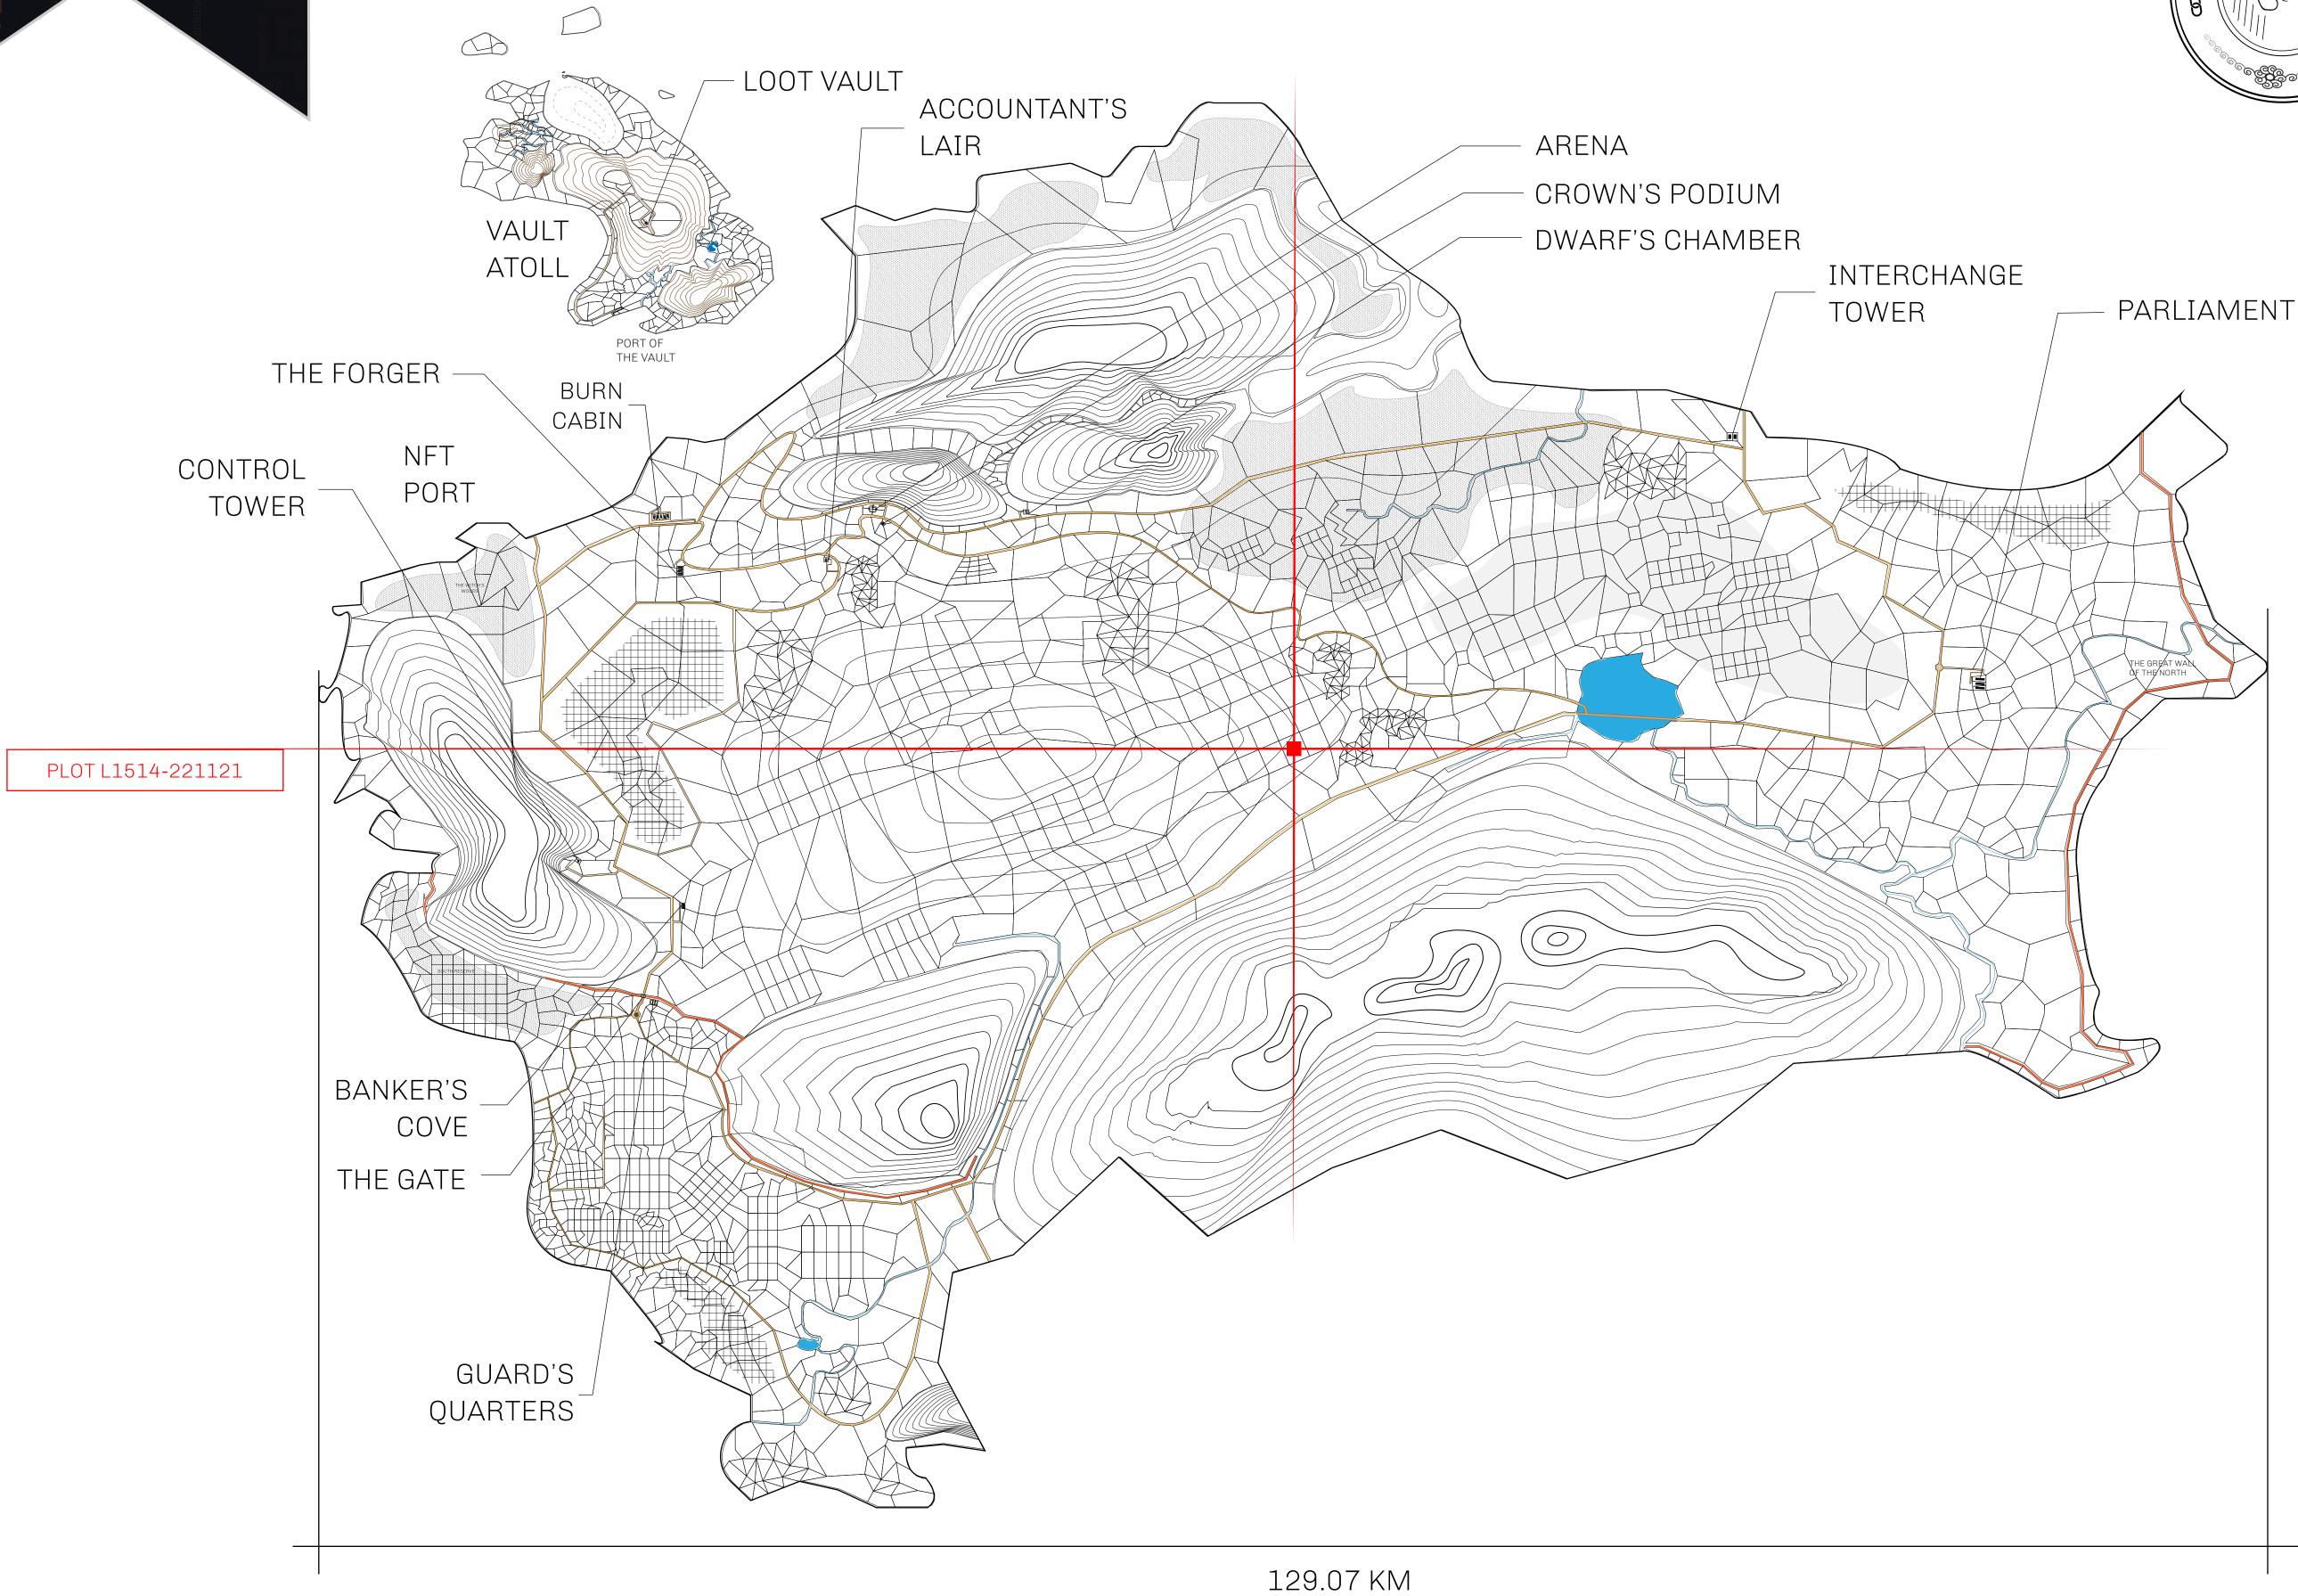

## GEOGRAPHY

COASTLINE 462.64 KM (287.47 MILES)

OCEAN, ROYAUME DE SATOSHI, X BY SL & TERRITORIO LTT ST BORDERS

HIGHEST POINT MOUNT ARES +8120 M

LOWEST POINT NFT PORT 0 M

PLOTS 2284 SCALE 1:50000

## H.M. LNFT Land Registry

L1514-221121

TITLE NUMBER

ADMINISTRATIVE AREA

THE GREAT EMPIRE

ISSUED 22 November 2021

SCALE 1/50000

OWNER ENTITLEMENT