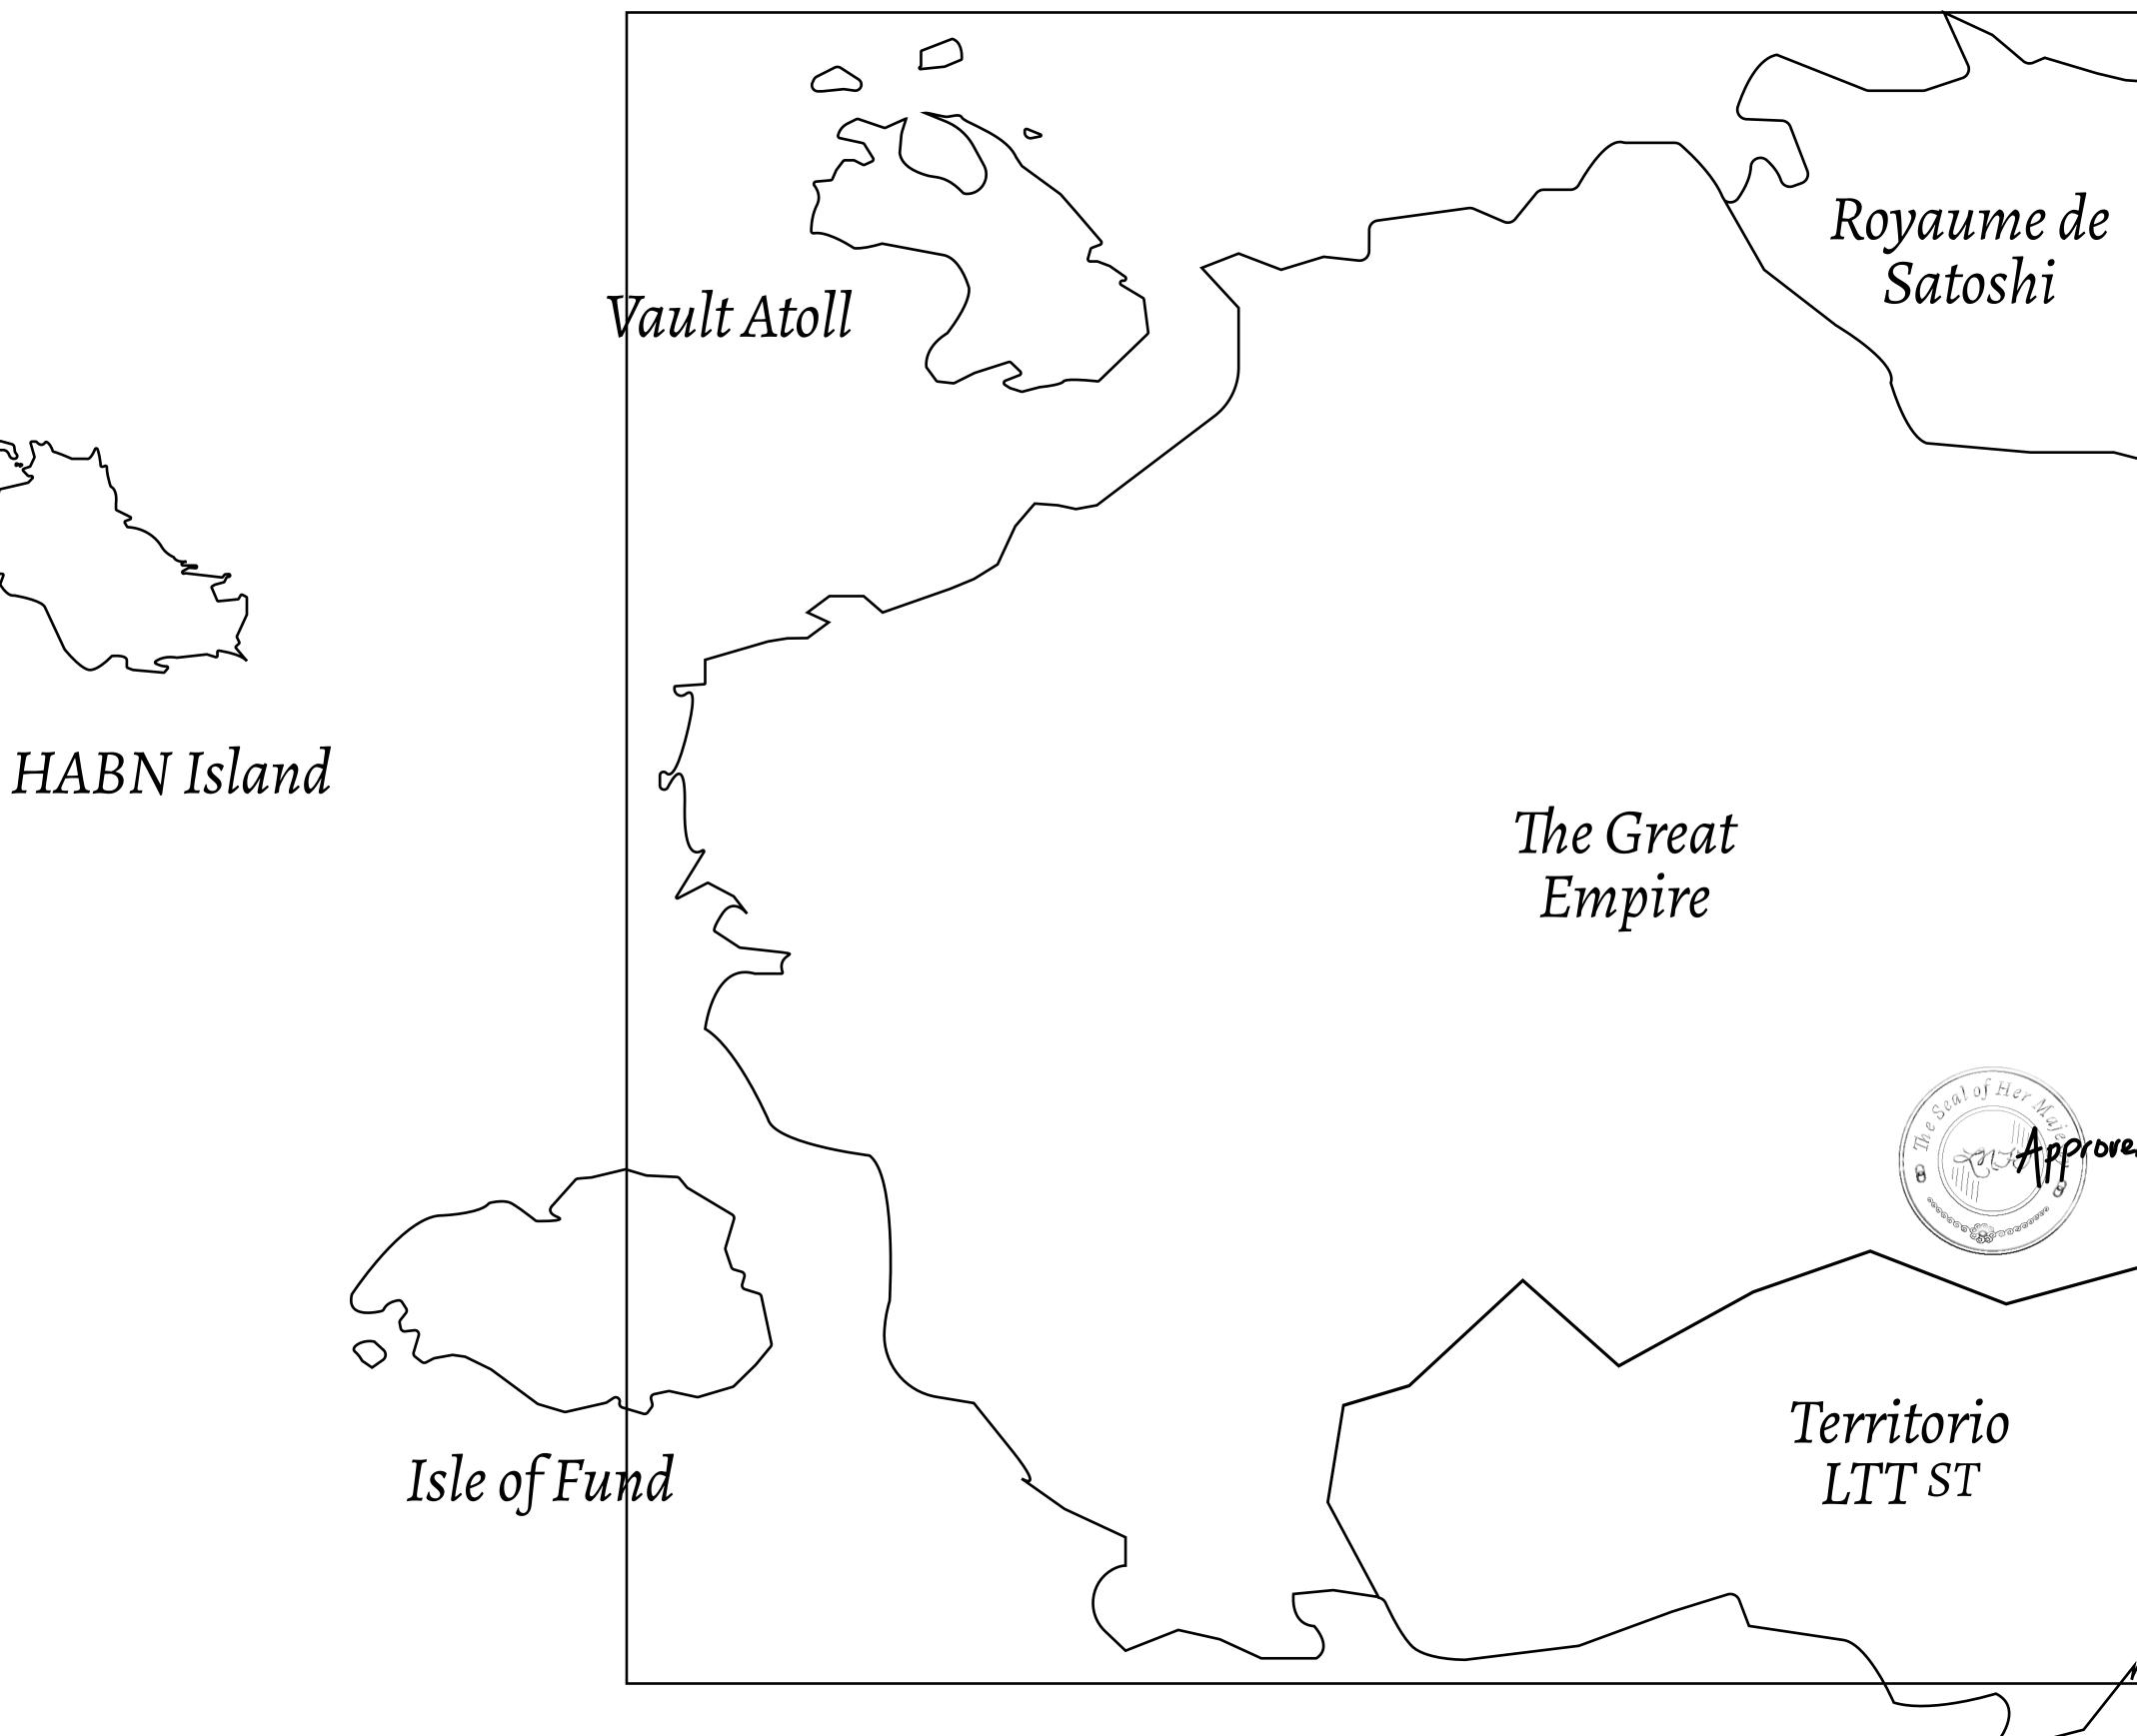

### GEOGRAPHY

COASTLINE BORDERS HIGHEST POINT LOWEST POINT PLOTS SCALE

462.64 KM (287.47 MILES) MOUNT ARES +8120 M NFT PORT 0 M 2284 1:50000

## OCEAN, ROYAUME DE SATOSHI, X BY SL & TERRITORIO LTT ST