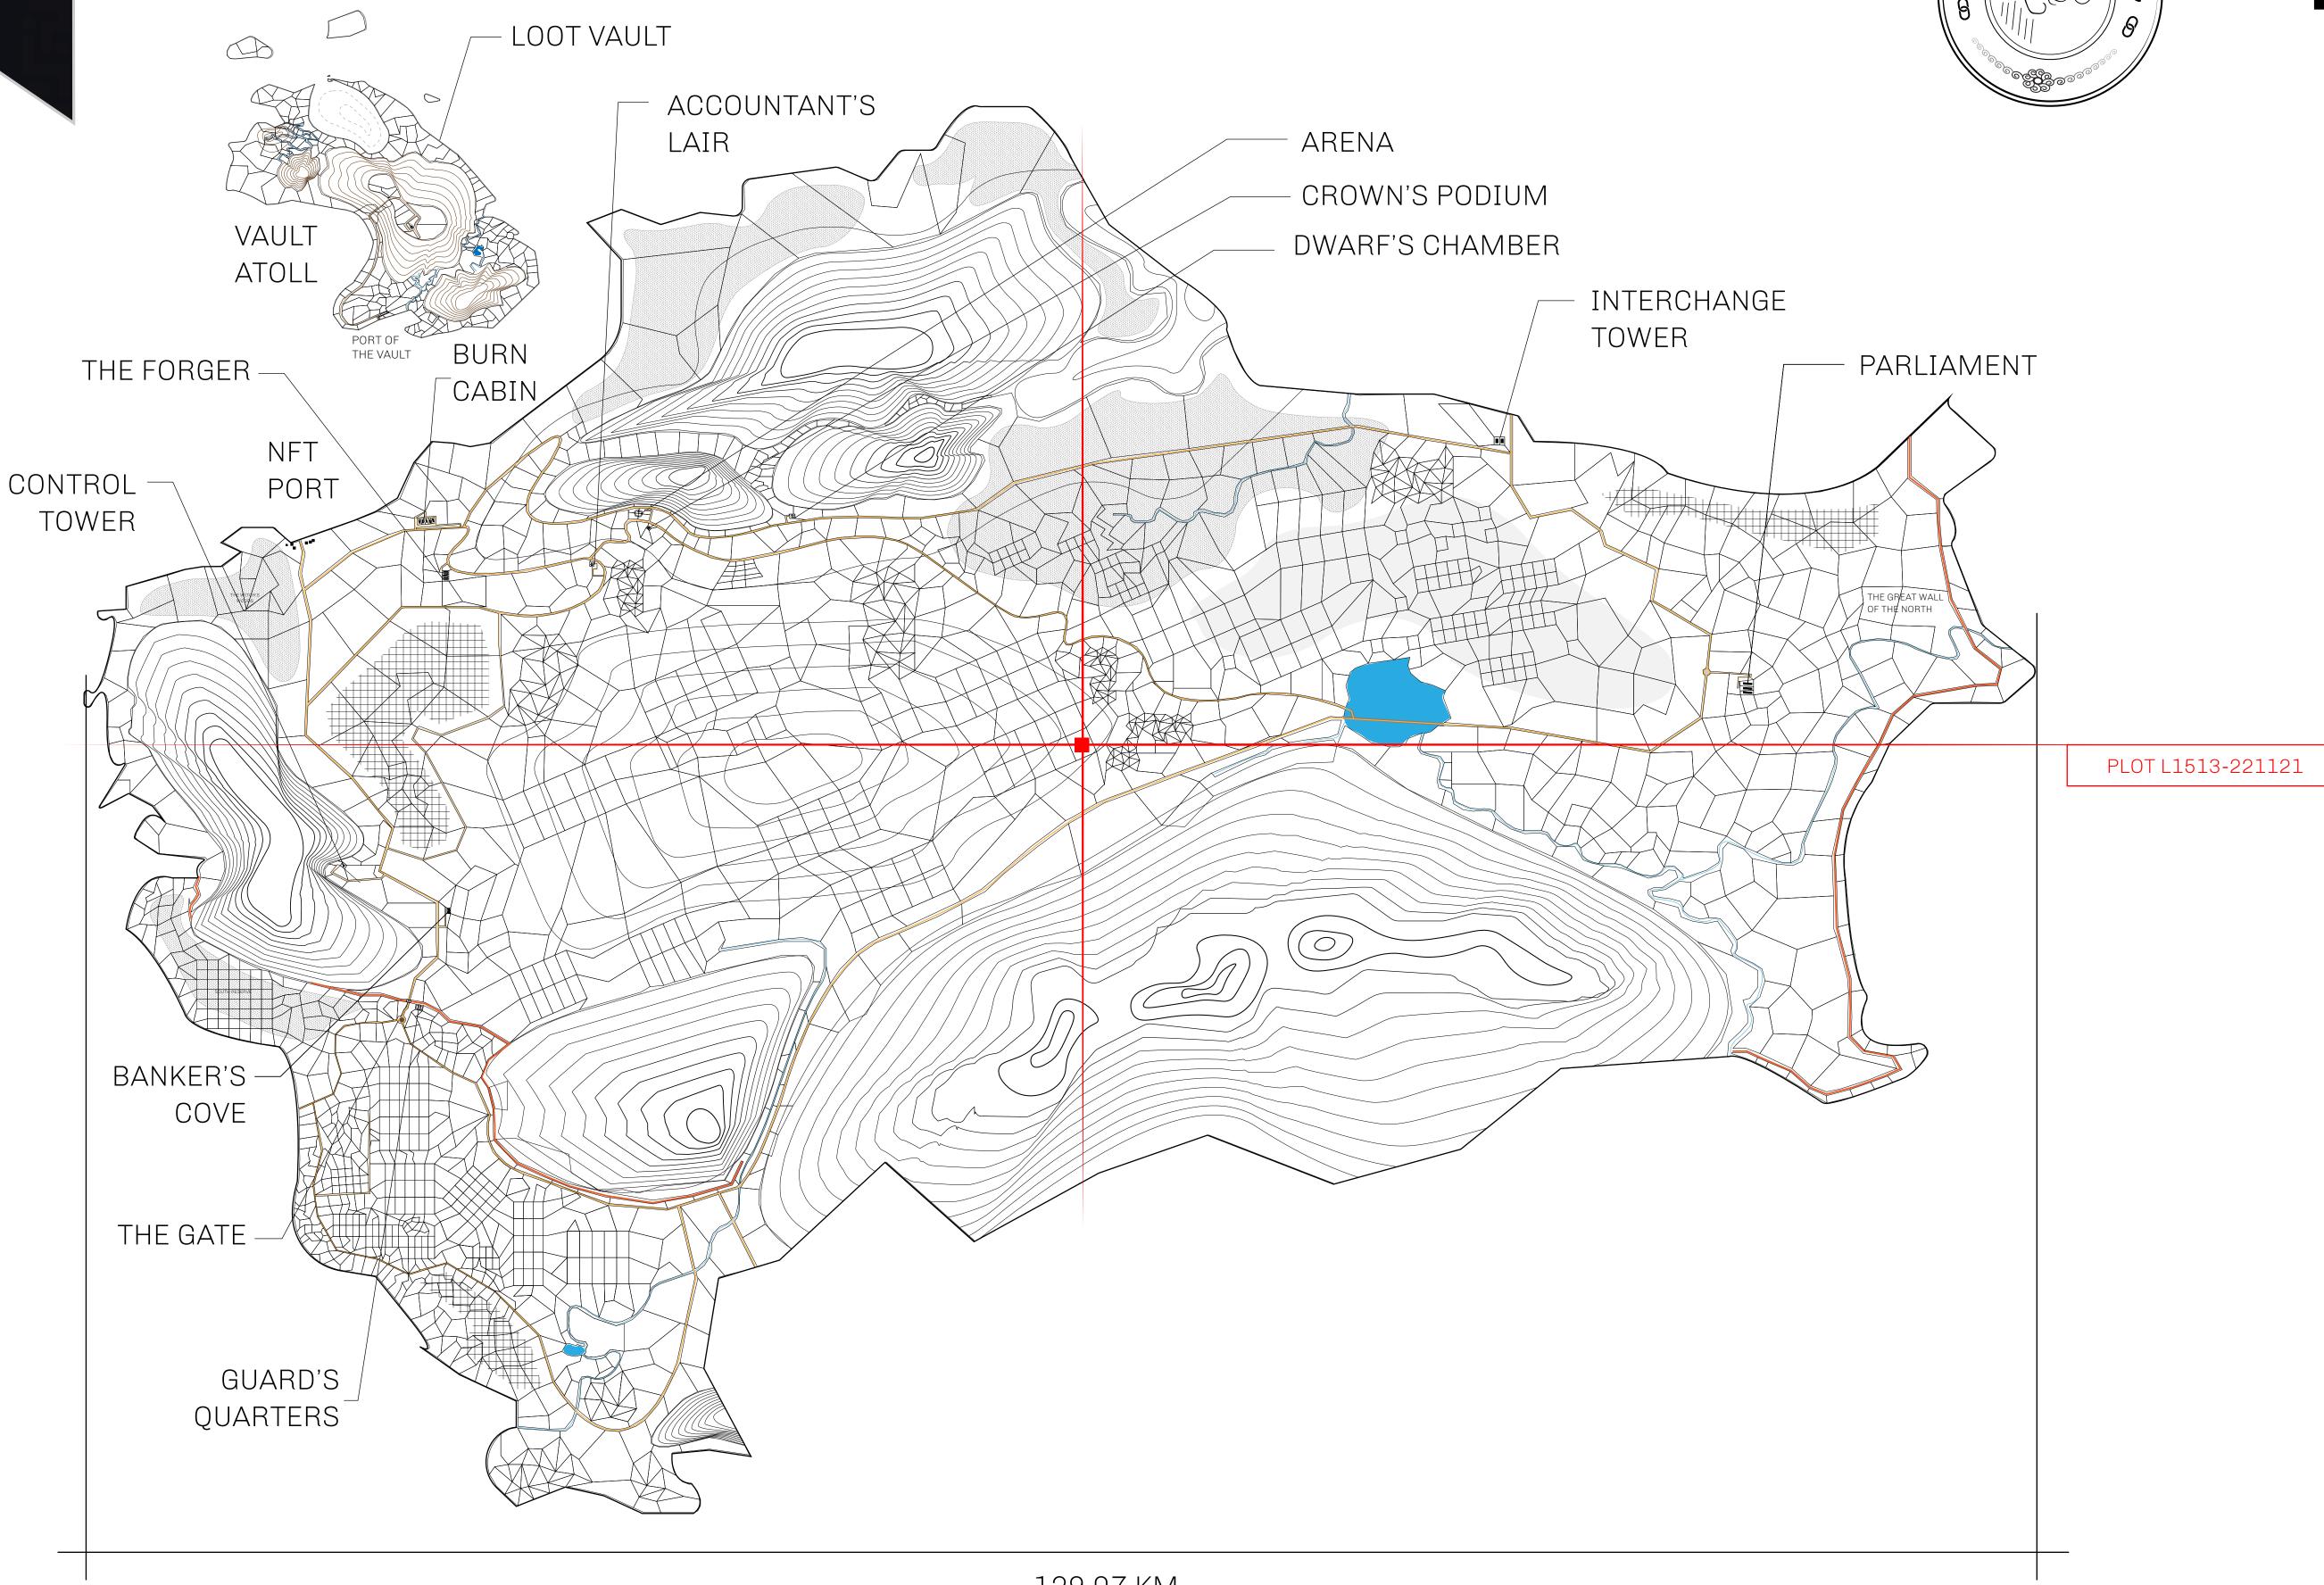

### GEOGRAPHY

COASTLINE BORDERS HIGHEST POINT LOWEST POINT PLOTS SCALE

462.64 KM (287.47 MILES) MOUNT ARES +8120 M NFT PORT 0 M 2284 1:50000

# PLOT L1514

|        | TITLE NUMBER<br>L1513-221121 |                              |              |               |
|--------|------------------------------|------------------------------|--------------|---------------|
| y      |                              |                              |              |               |
| EMPIRE | ISSUED                       | 22 November 2021             | Jo.J.        | SCALE 1/50000 |
|        | of all BUN<br>t 4 NFT Stor   | sales based on numbe<br>ries | er of NFT St | tories minted |
|        |                              |                              |              | PLC           |
| _      |                              | L513<br>.39 км               |              | THE B<br>LA   |
|        |                              |                              |              |               |