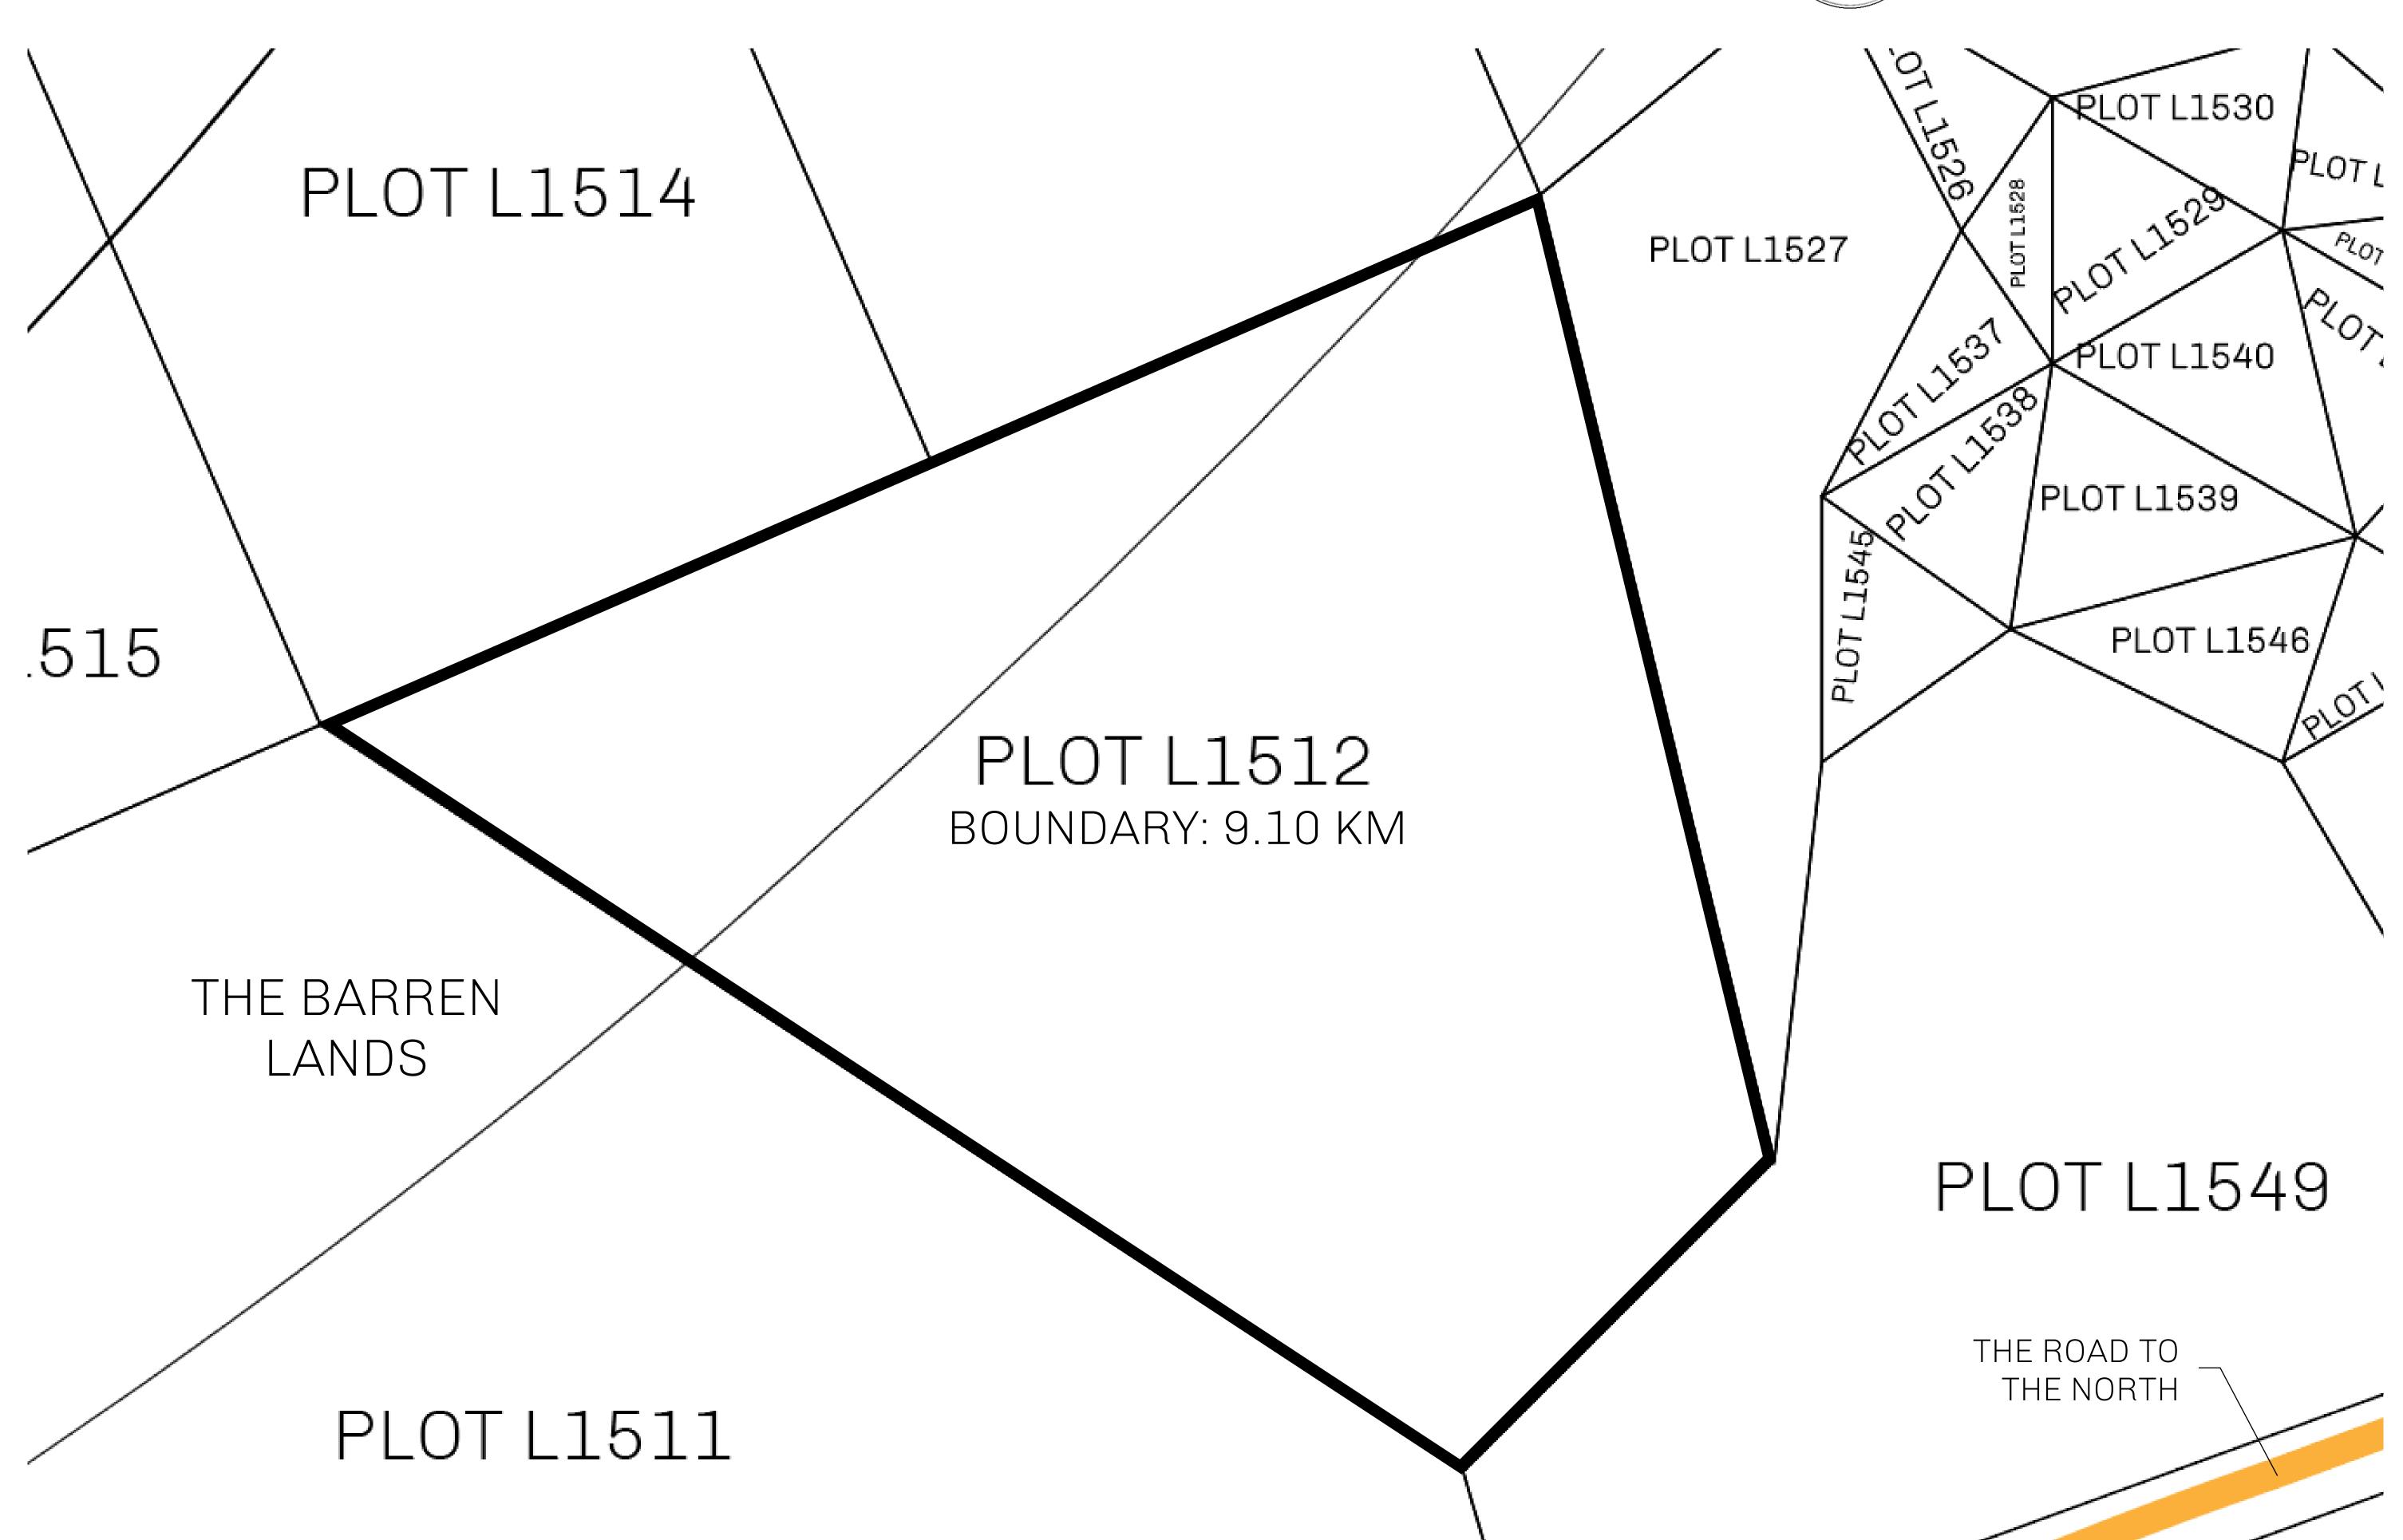

## GEOGRAPHY

COASTLINE 462.64 KM (287.47 MILES)

BORDERS OCEAN, ROYAUME DE SATOSHI, X BY SL & TERRITORIO LTT ST

HIGHEST POINT MOUNT ARES +8120 M

LOWEST POINT NFT PORT 0 M

PLOTS 2284 SCALE 1:50000

## H.M. LNFT Land Registry

L1512-221121

TITLE NUMBER

ADMINISTRATIVE AREA

THE GREAT EMPIRE

ISSUED 22 November 2021

SCALE 1/50000

OWNER ENTITLEMENT