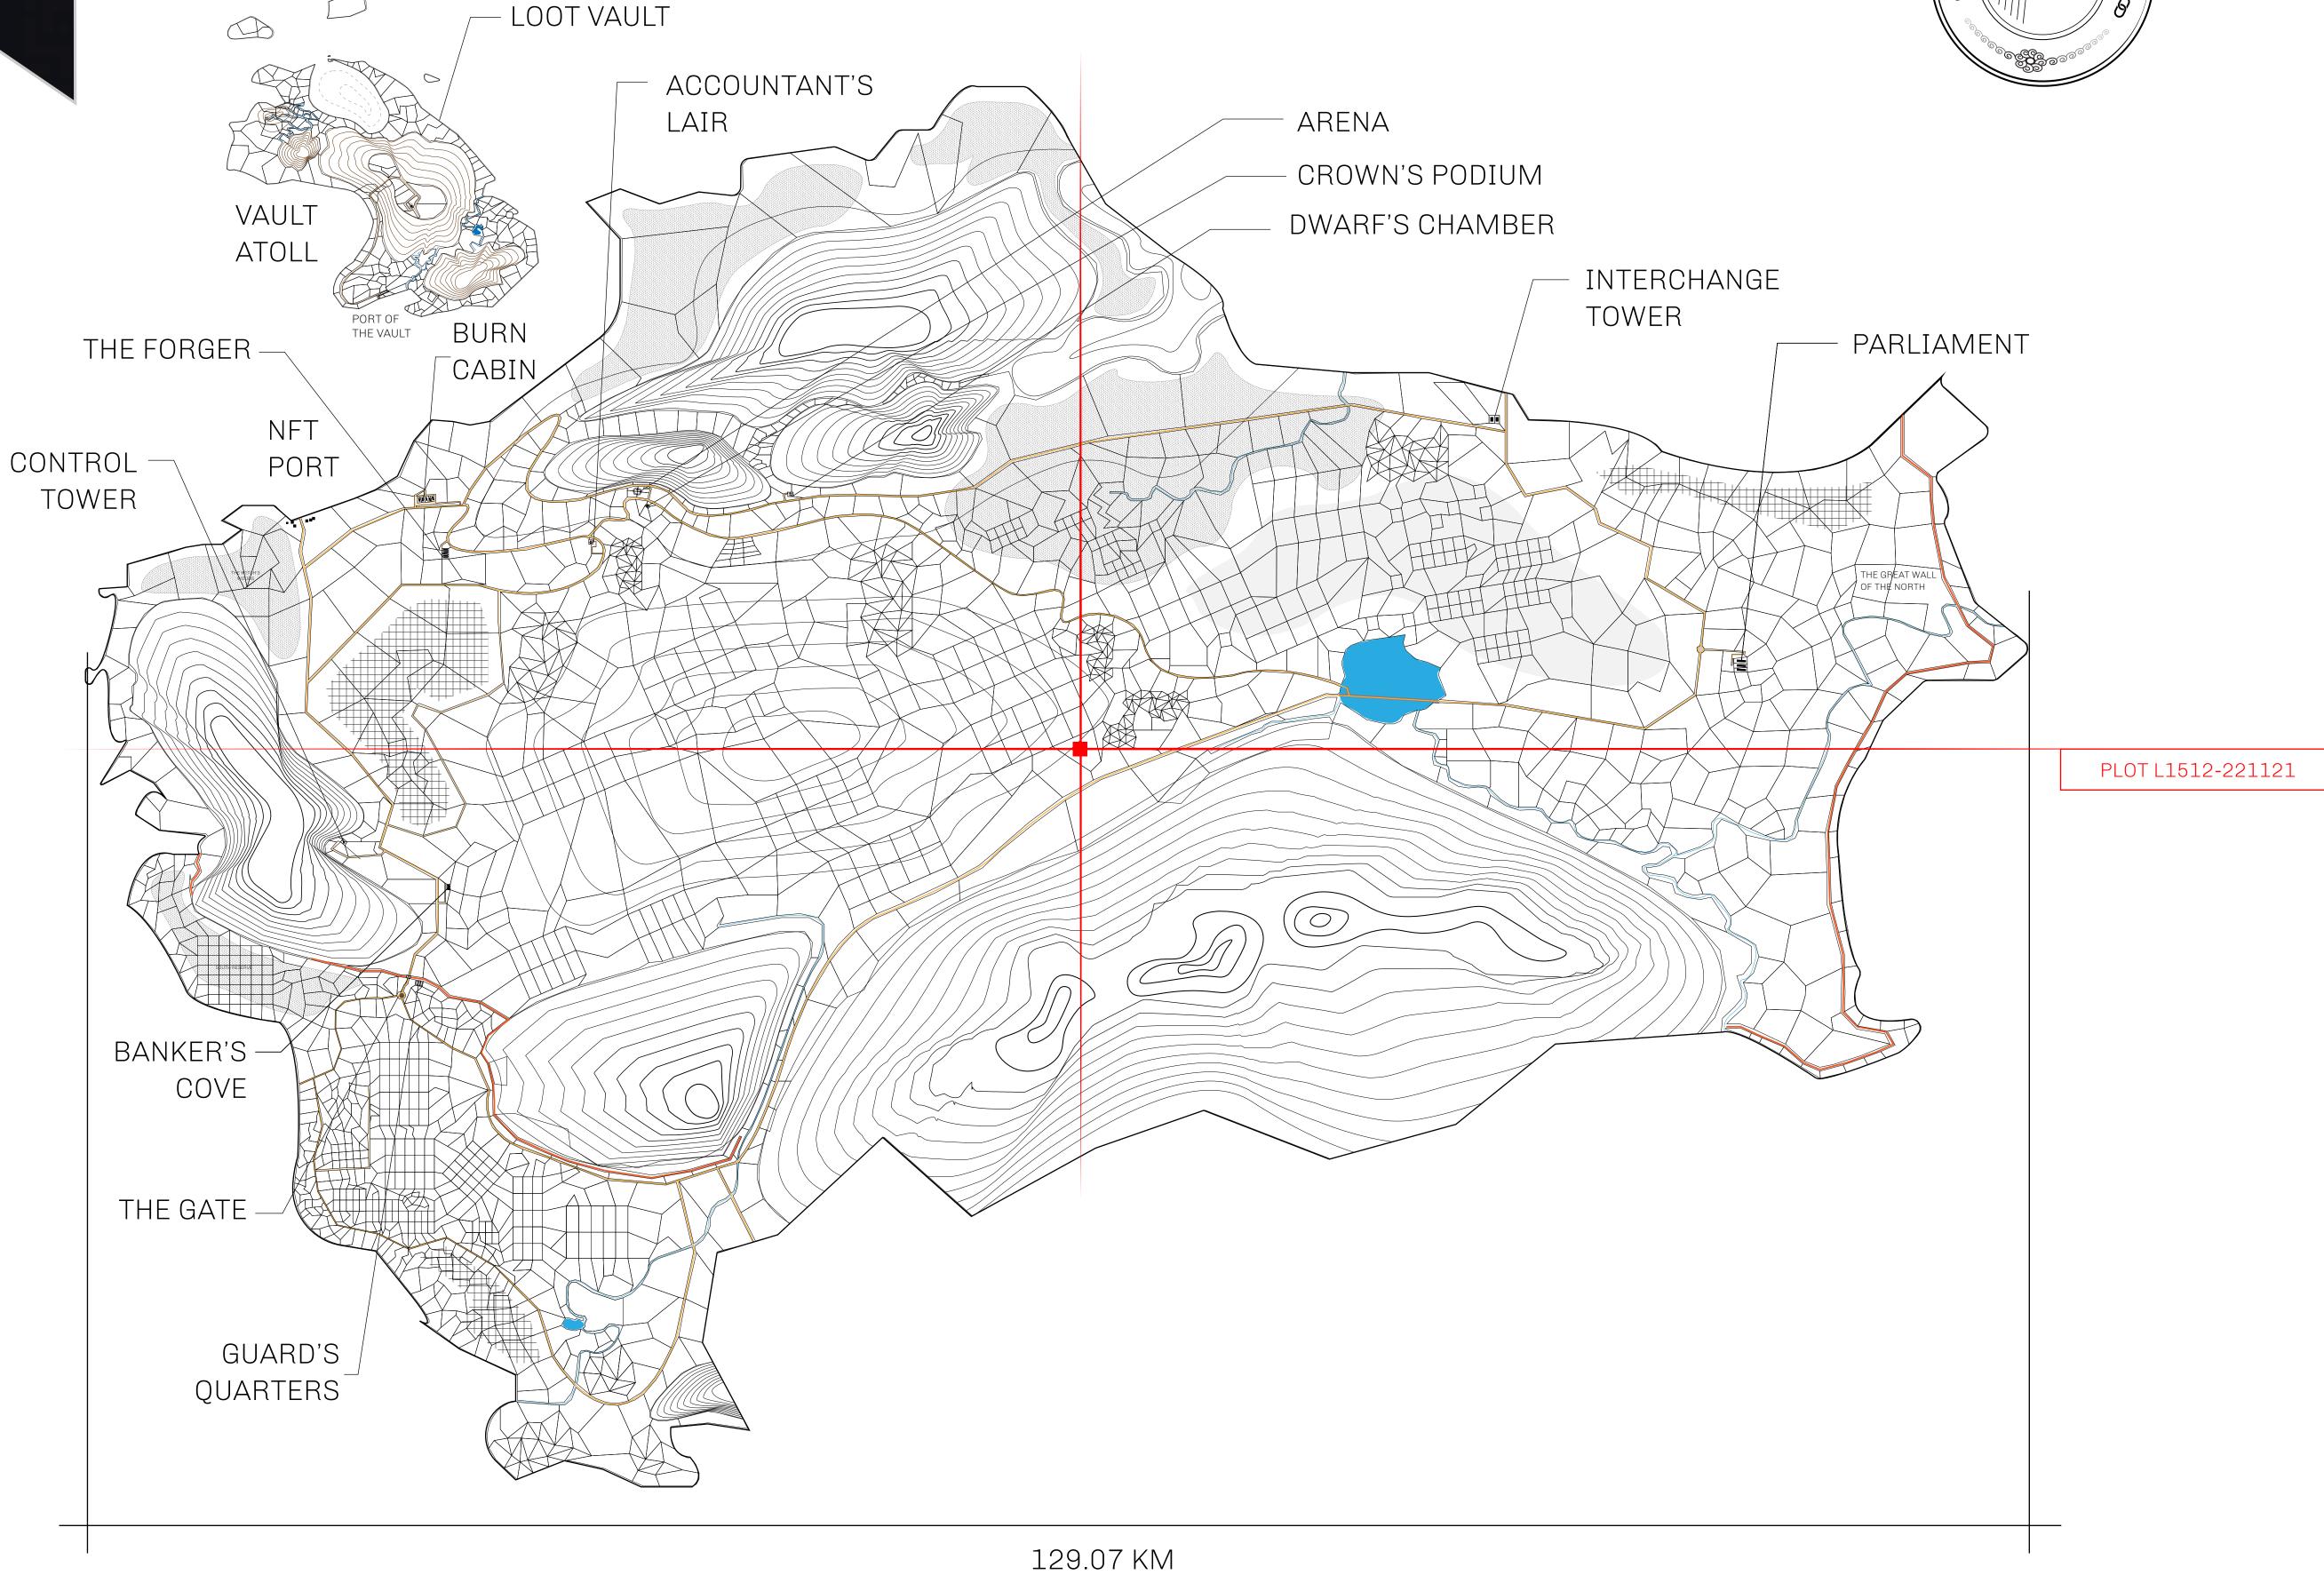

## HER MAJESTY'S GATED WORLD

As an economic and ruling powerhouse, the Great Empire controls the issuance and trade of BUN, LTT, and USDC reward credits. Decisions by its sitting parliamentarians affect Loot NFT World. Following the last war, border controls are tight and only invitees can enter. Each Sunday, all eyes focus on the Arena and the Crown's Podium, where battle-bidding auctions rage. The battle pit is not for the fainthearted and strategy plays a crucial role in winning.

## GEOGRAPHY

COASTLINE 462.64 KM (287.47 MILES)

BORDERS OCEAN, ROYAUME DE SATOSHI, X BY SL & TERRITORIO LTT ST

HIGHEST POINT MOUNT ARES +8120 M

LOWEST POINT NFT PORT 0 M

PLOTS 2284 SCALE 1:50000

## H.M. LNFT Land Registry

L1512-221121

TITLE NUMBER

ADMINISTRATIVE AREA

THE GREAT EMPIRE

ISSUED 22 November 2021

SCALE 1/50000

OWNER ENTITLEMENT