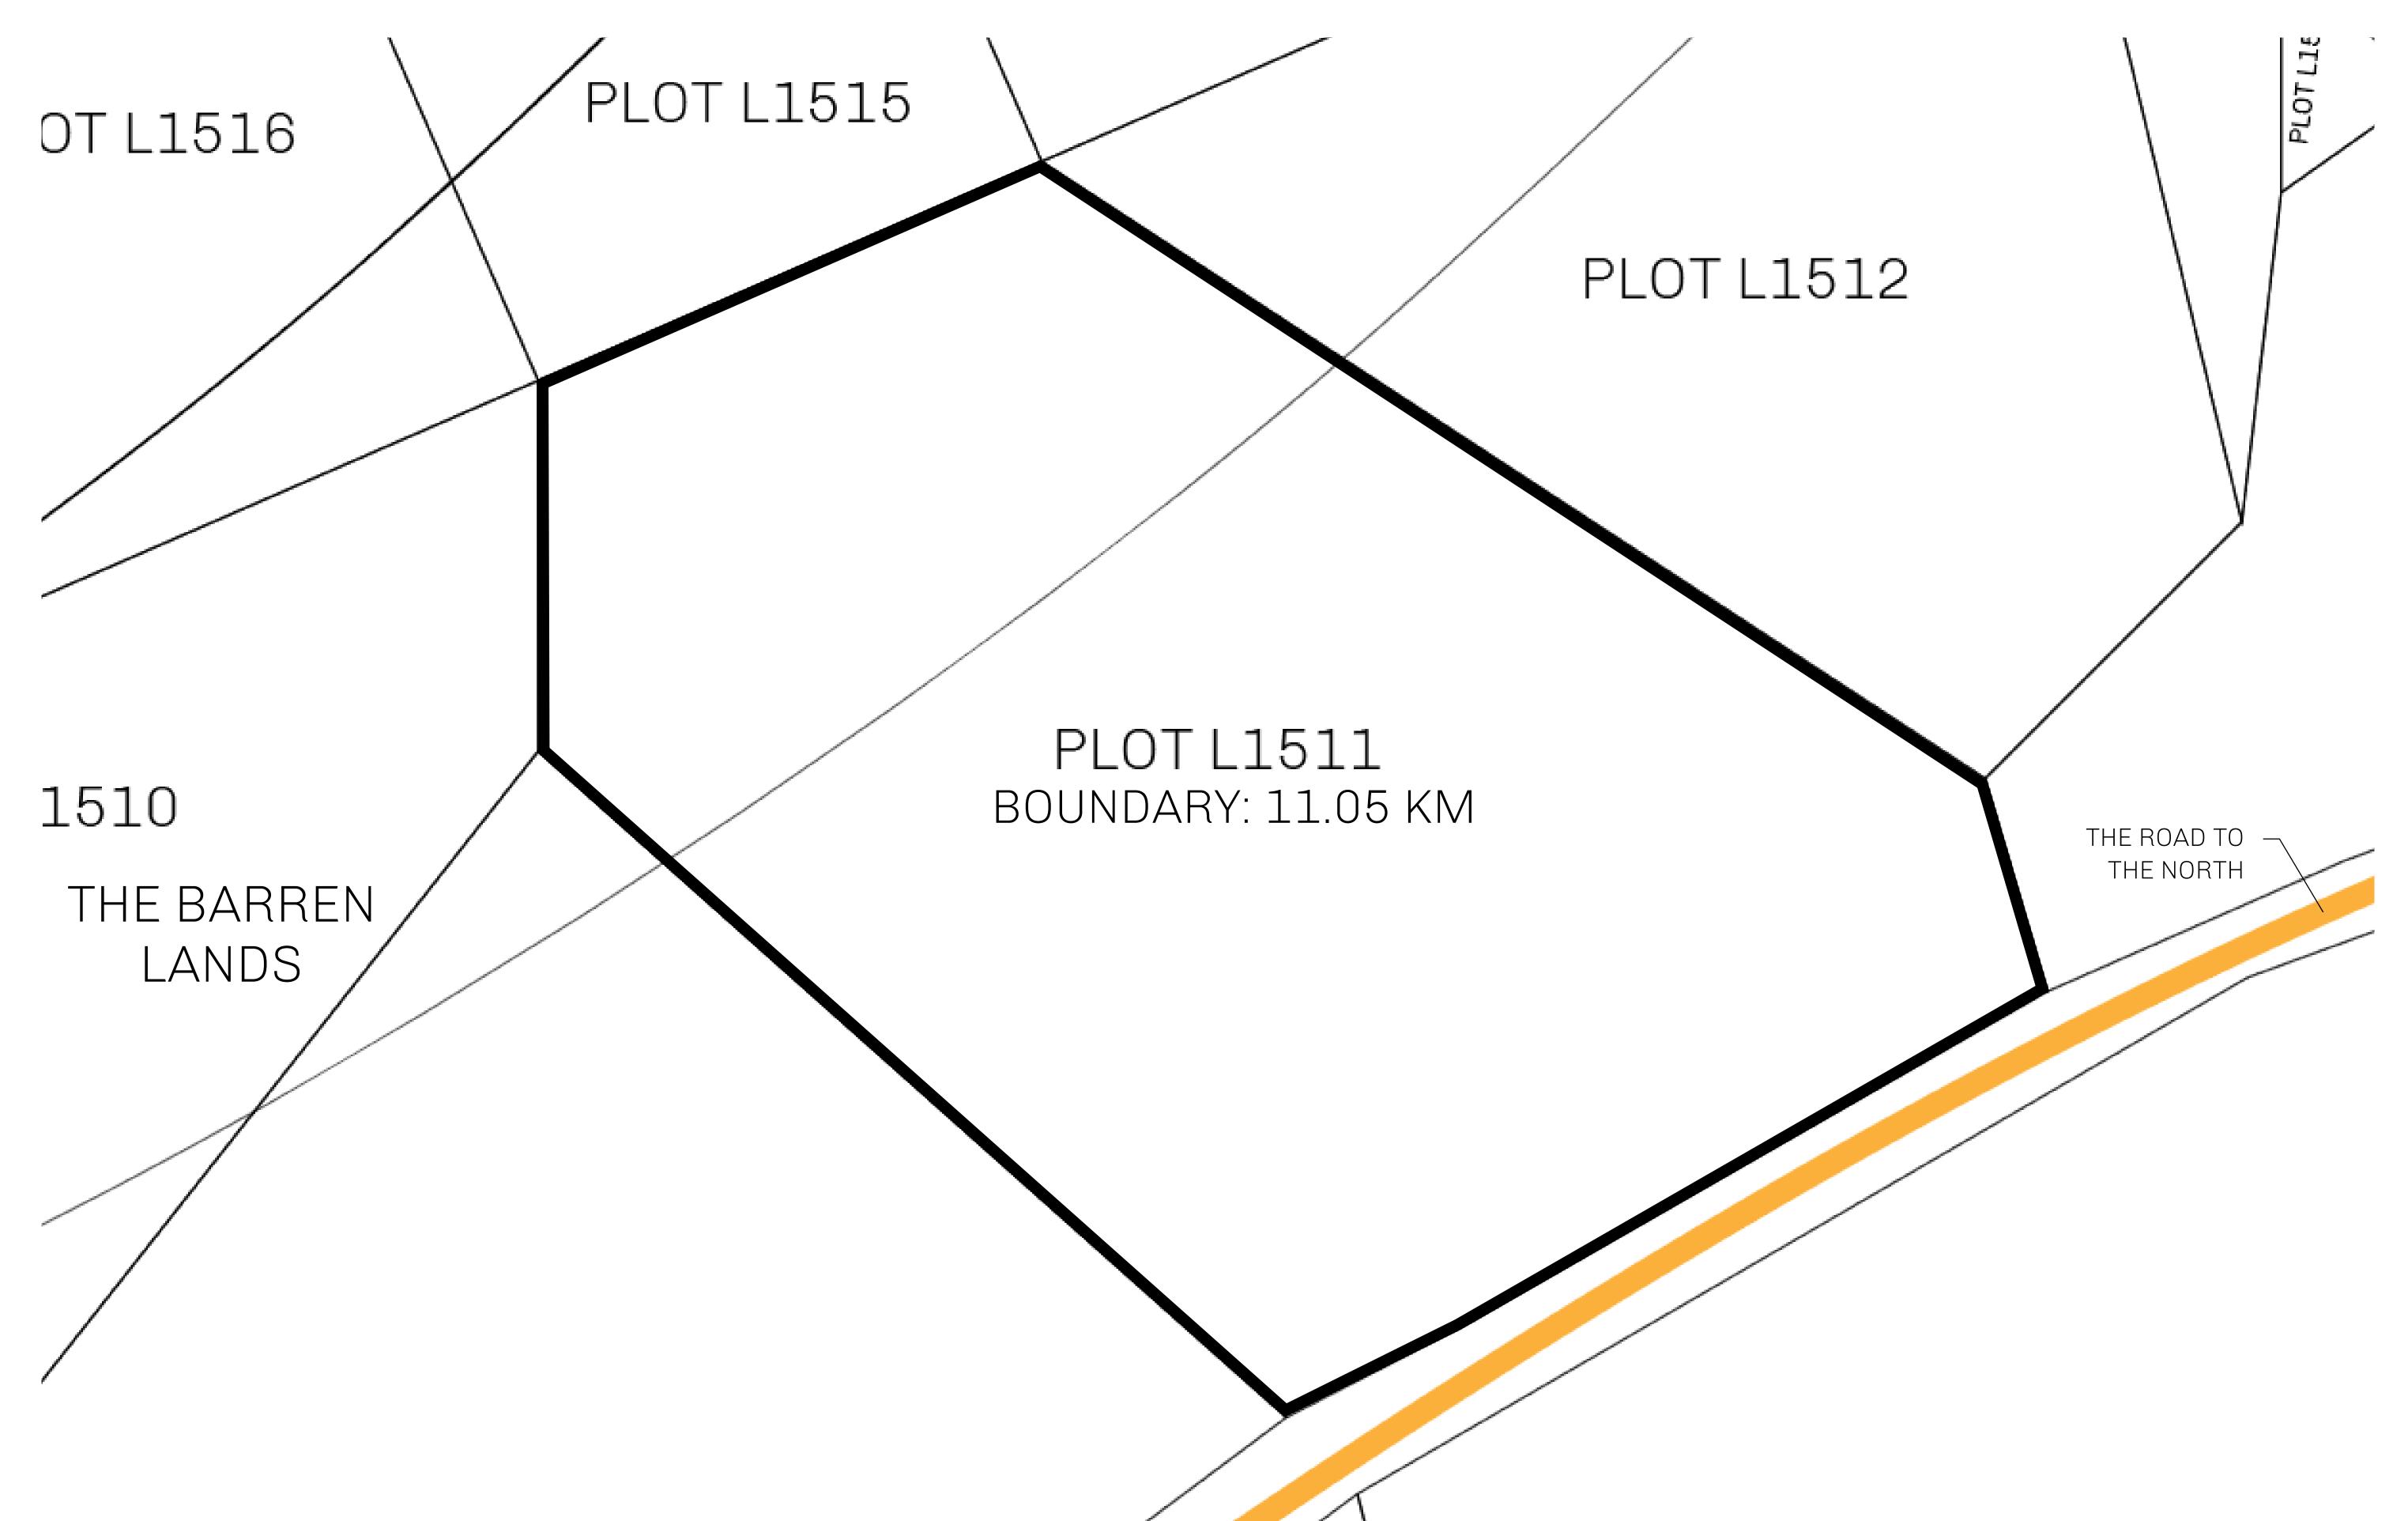

## H.M. LNFT Land Registry

TITLE NUMBER

L1511-221121

ADMINISTRATIVE AREA

THE GREAT EMPIRE

ISSUED 22 November 2021

SCALE **1/50000** 

OWNER ENTITLEMENT

Type W-GE: Share of 0.3% of all BUN sales based on number of NFT Stories minted

(rewarded in Credits); Mint 4 NFT Stories