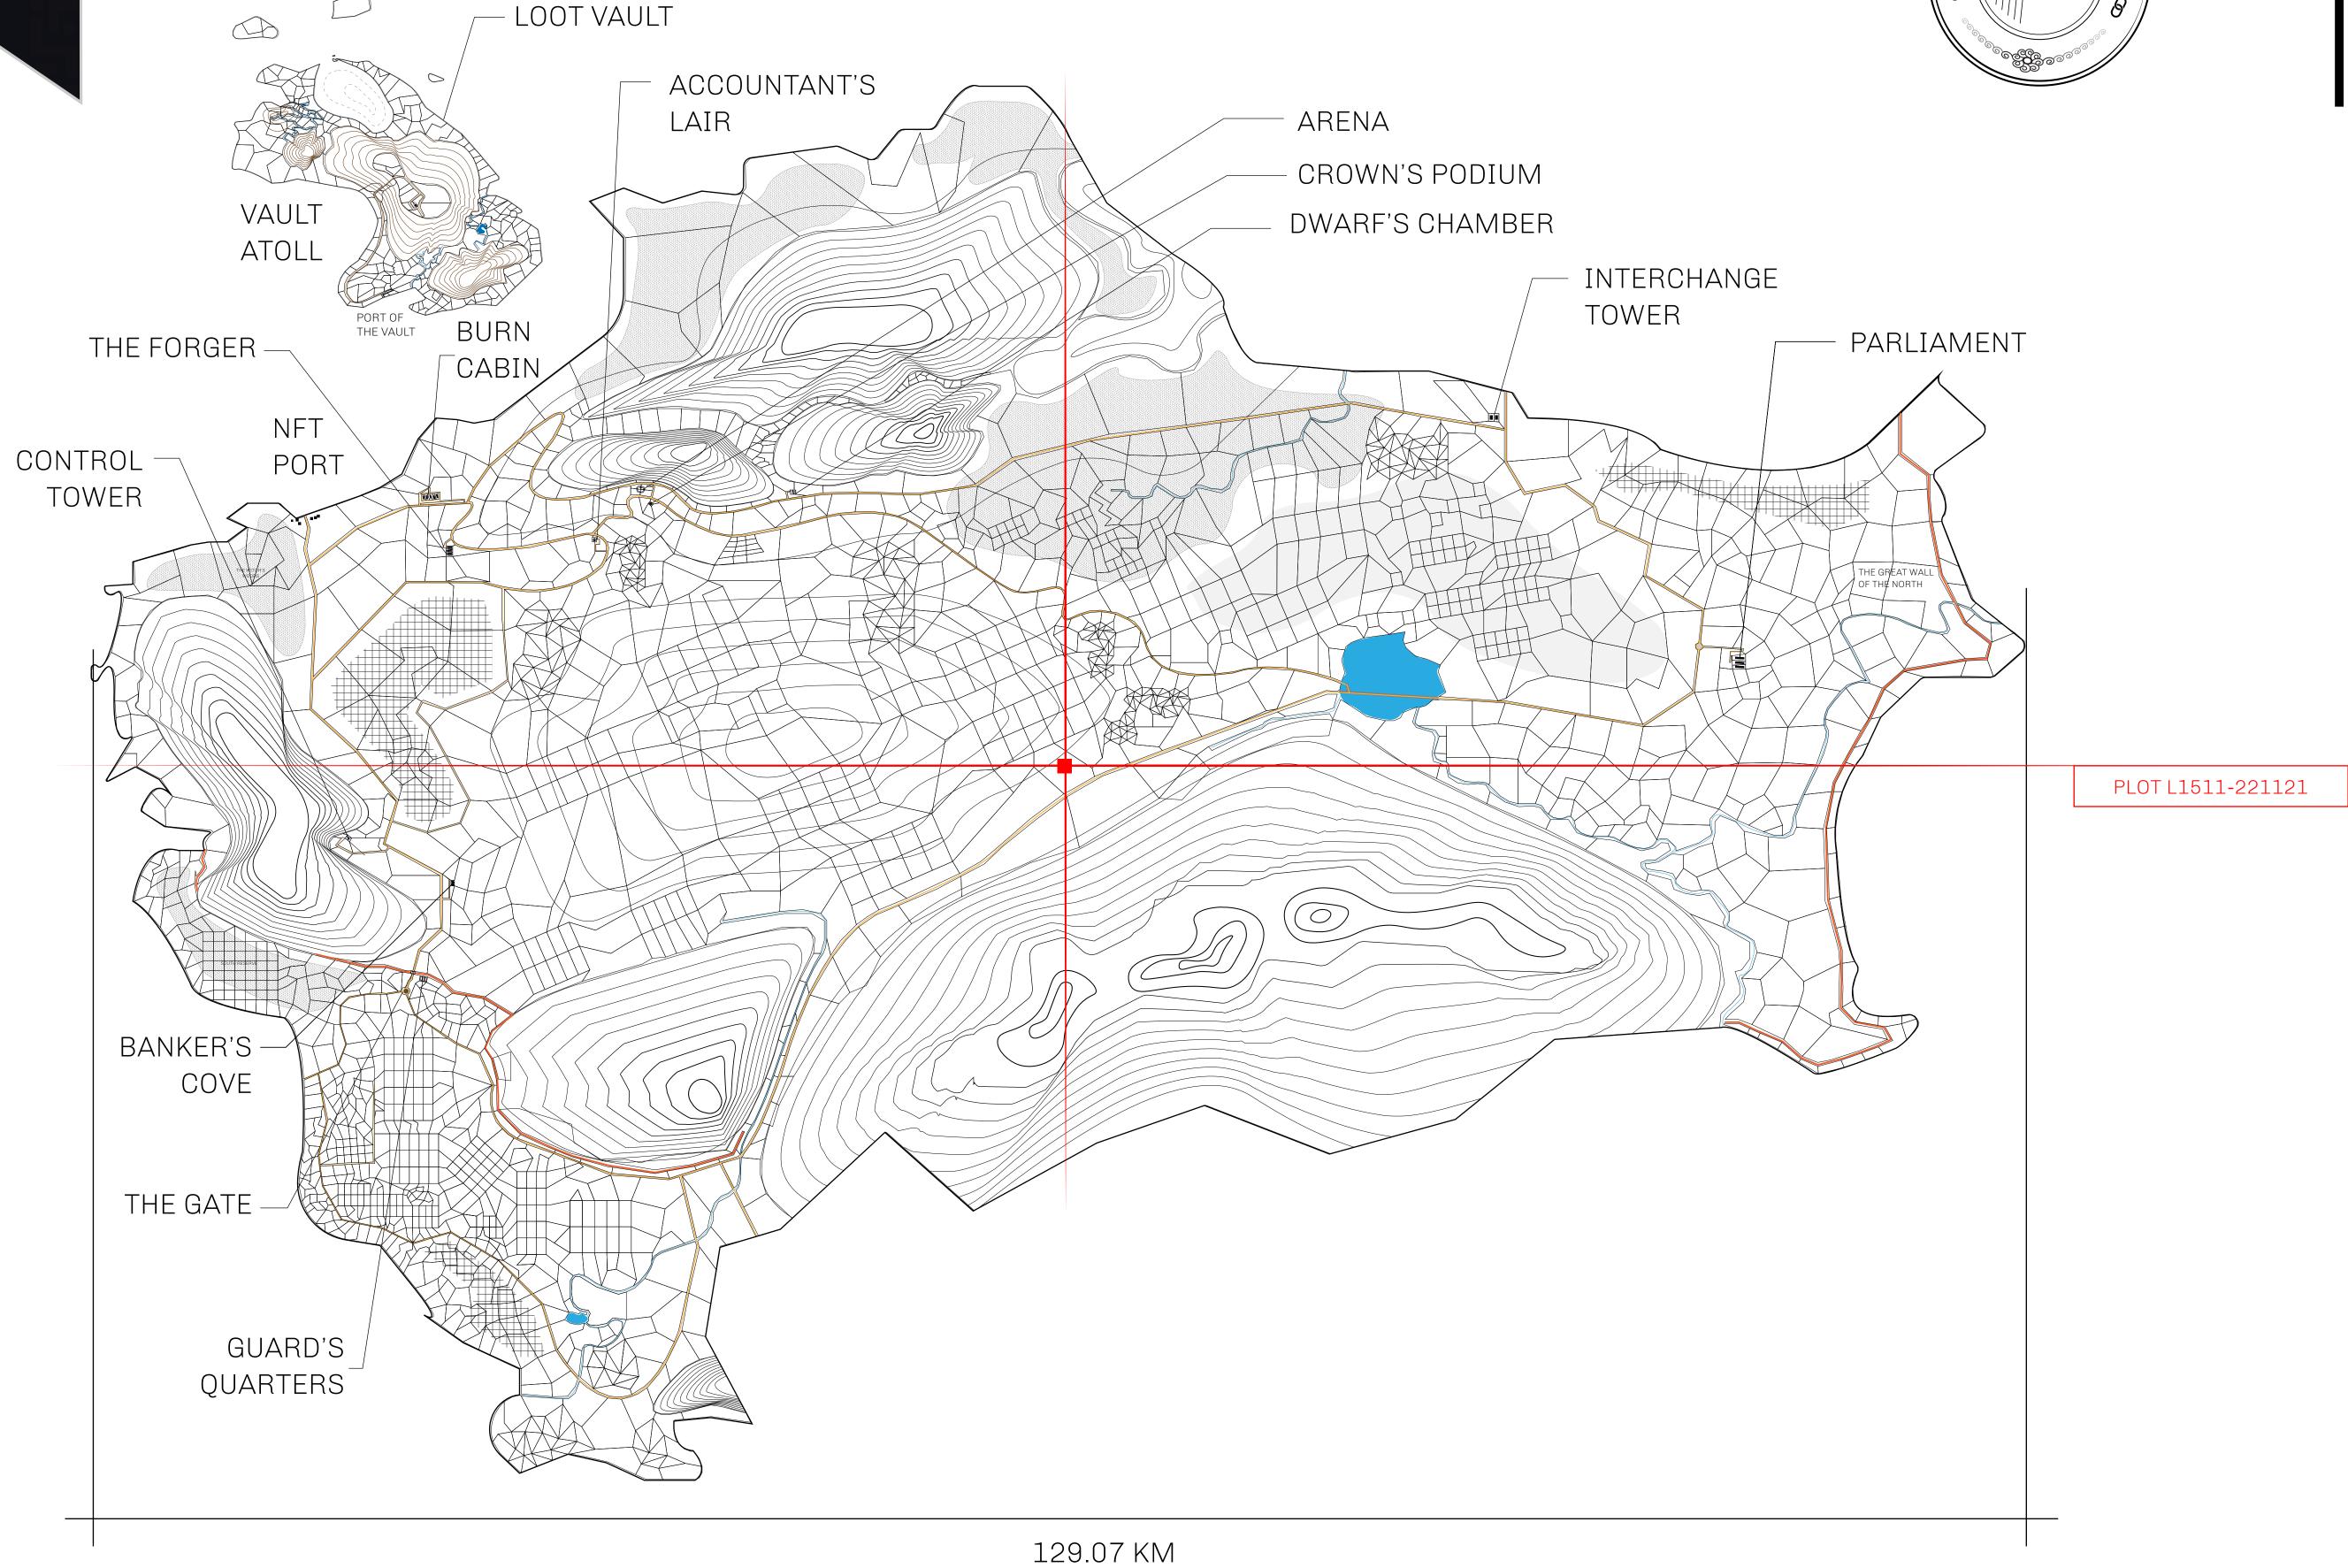

## GEOGRAPHY

COASTLINE 462.64 KM (287.47 MILES)

BORDERS OCEAN, ROYAUME DE SATOSHI, X BY SL & TERRITORIO LTT ST

HIGHEST POINT MOUNT ARES +8120 M

LOWEST POINT NFT PORT 0 M

PLOTS 2284 SCALE 1:50000

## H.M. LNFT Land Registry

TITLE NUMBER

L1511-221121

ADMINISTRATIVE AREA

THE GREAT EMPIRE

ISSUED 22 November 2021

SCALE **1/50000** 

OWNER ENTITLEMENT