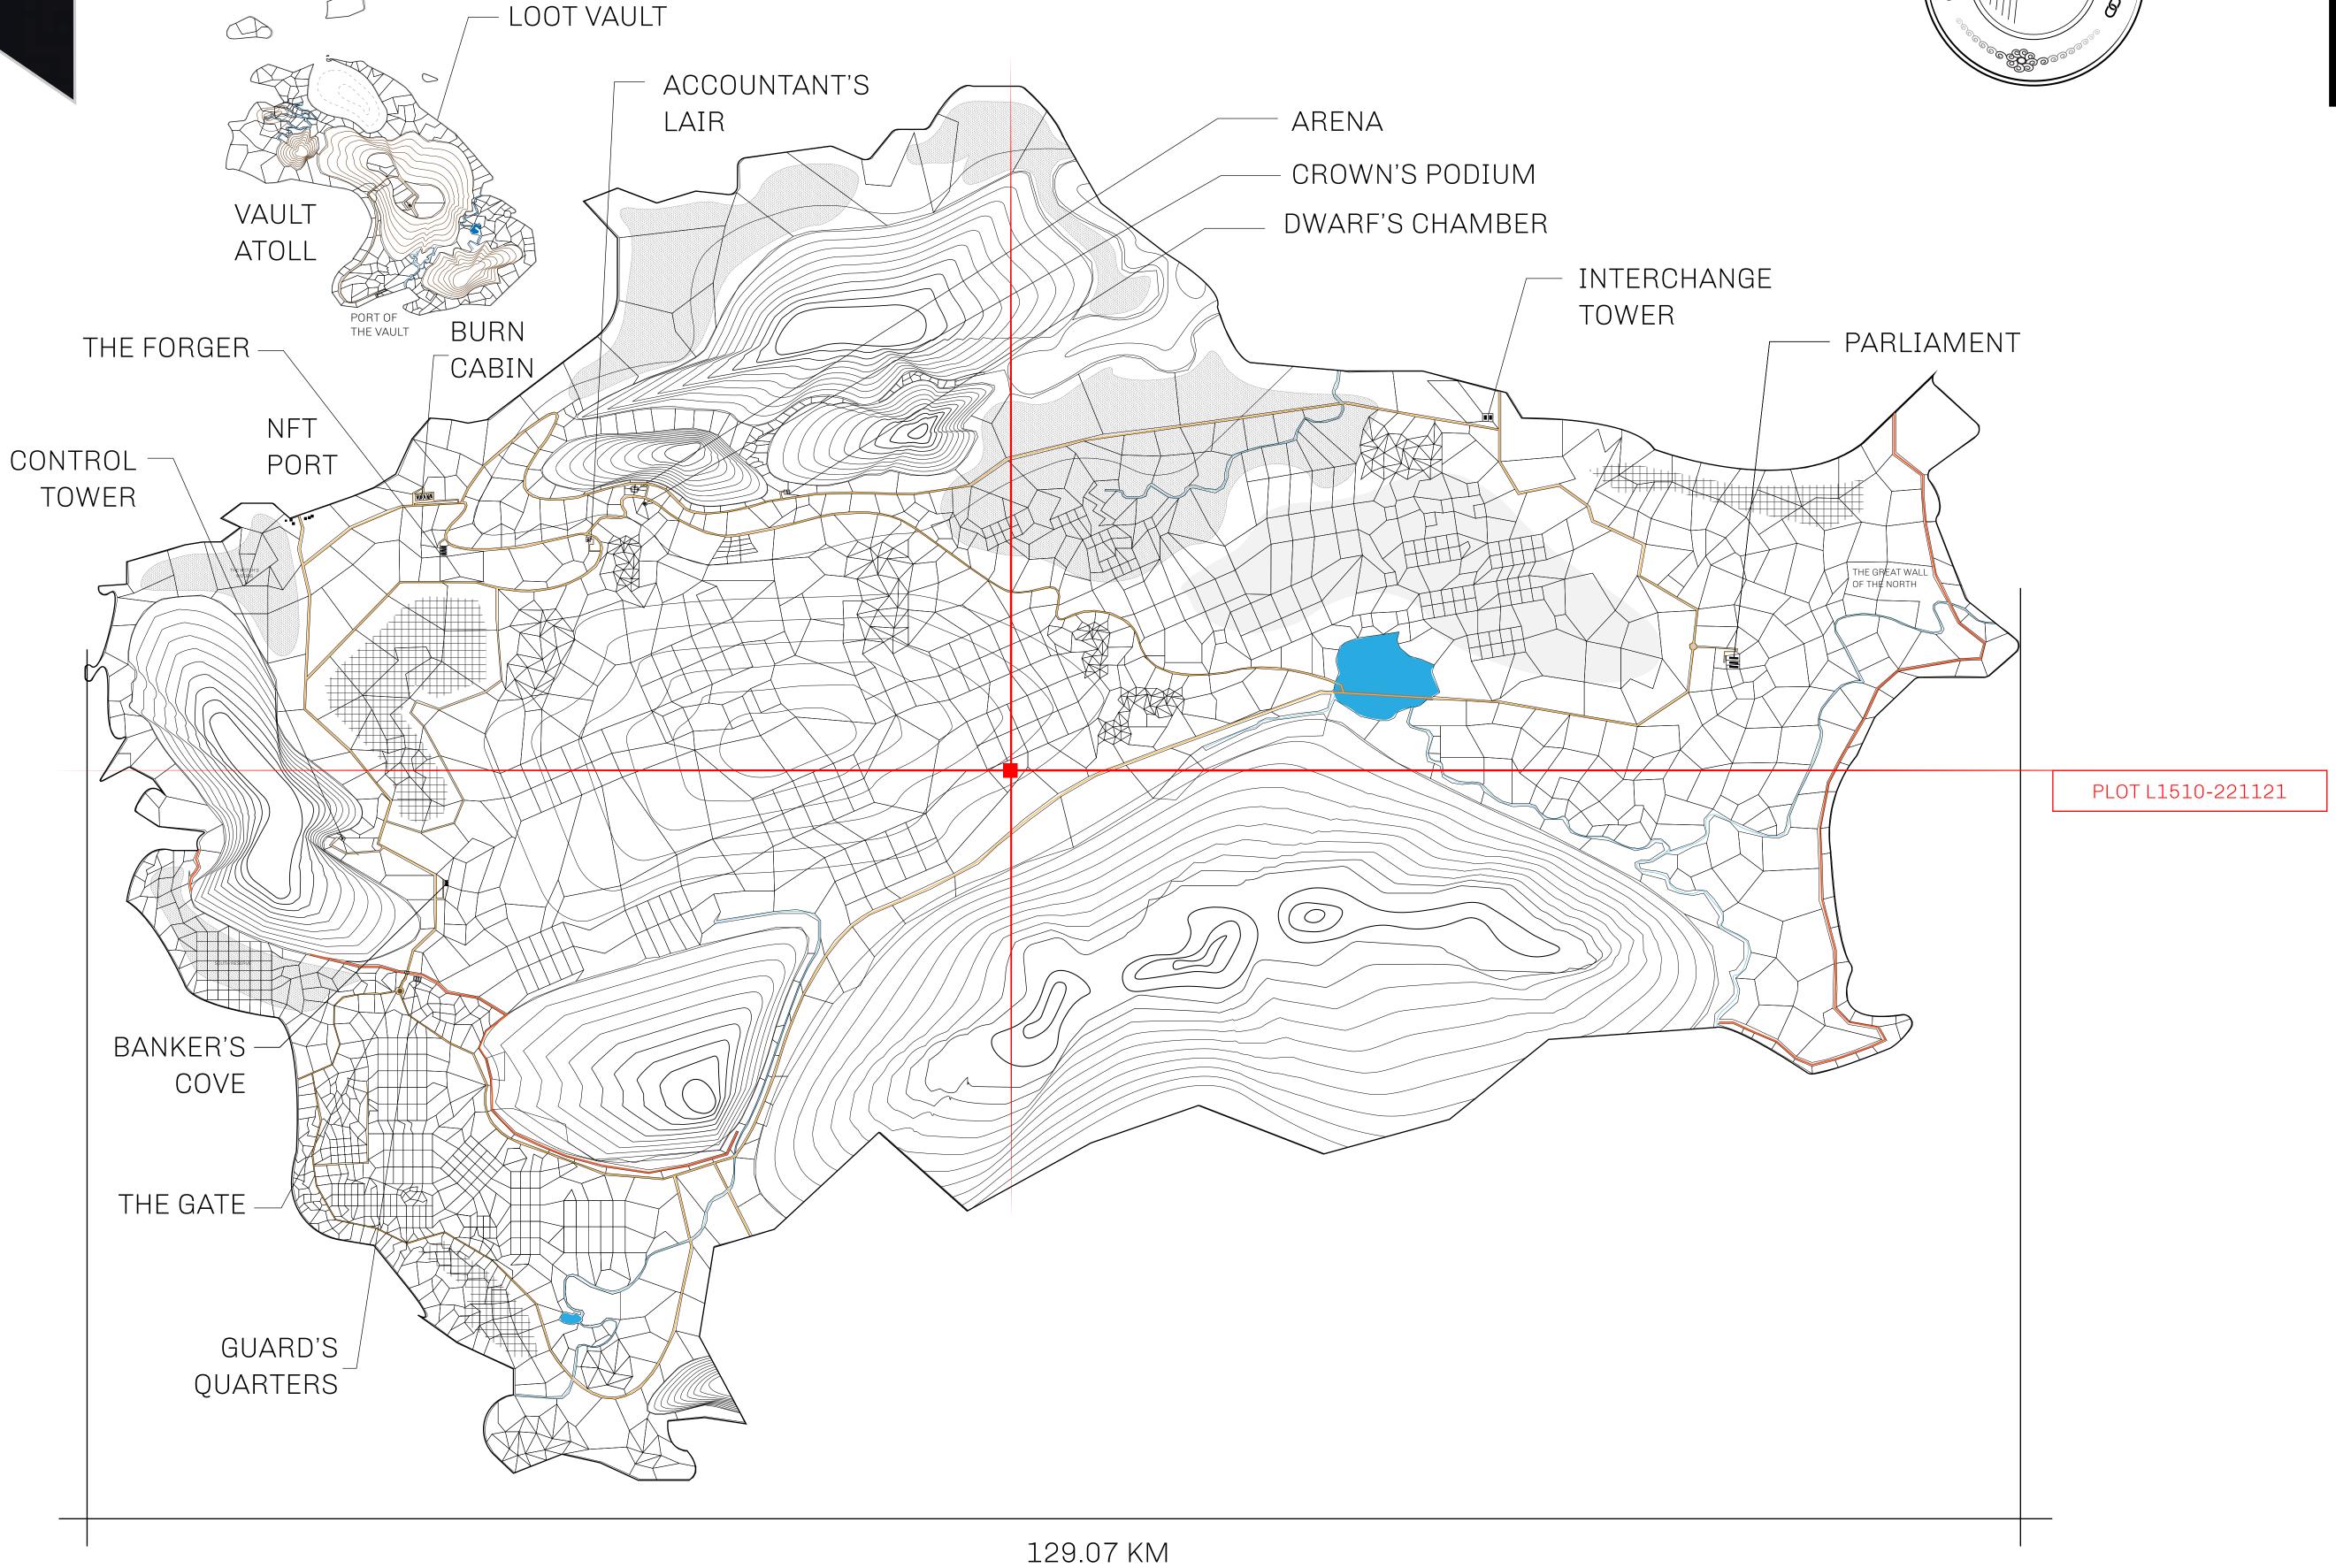

## HER MAJESTY'S GATED WORLD

As an economic and ruling powerhouse, the Great Empire controls the issuance and trade of BUN, LTT, and USDC reward credits. Decisions by its sitting parliamentarians affect Loot NFT World. Following the last war, border controls are tight and only invitees can enter. Each Sunday, all eyes focus on the Arena and the Crown's Podium, where battle-bidding auctions rage. The battle pit is not for the fainthearted and strategy plays a crucial role in winning.

## GEOGRAPHY

COASTLINE 462.64 KM (287.47 MILES)

BORDERS OCEAN, ROYAUME DE SATOSHI, X BY SL & TERRITORIO LTT ST

HIGHEST POINT MOUNT ARES +8120 M

LOWEST POINT NFT PORT 0 M

PLOTS 2284 SCALE 1:50000