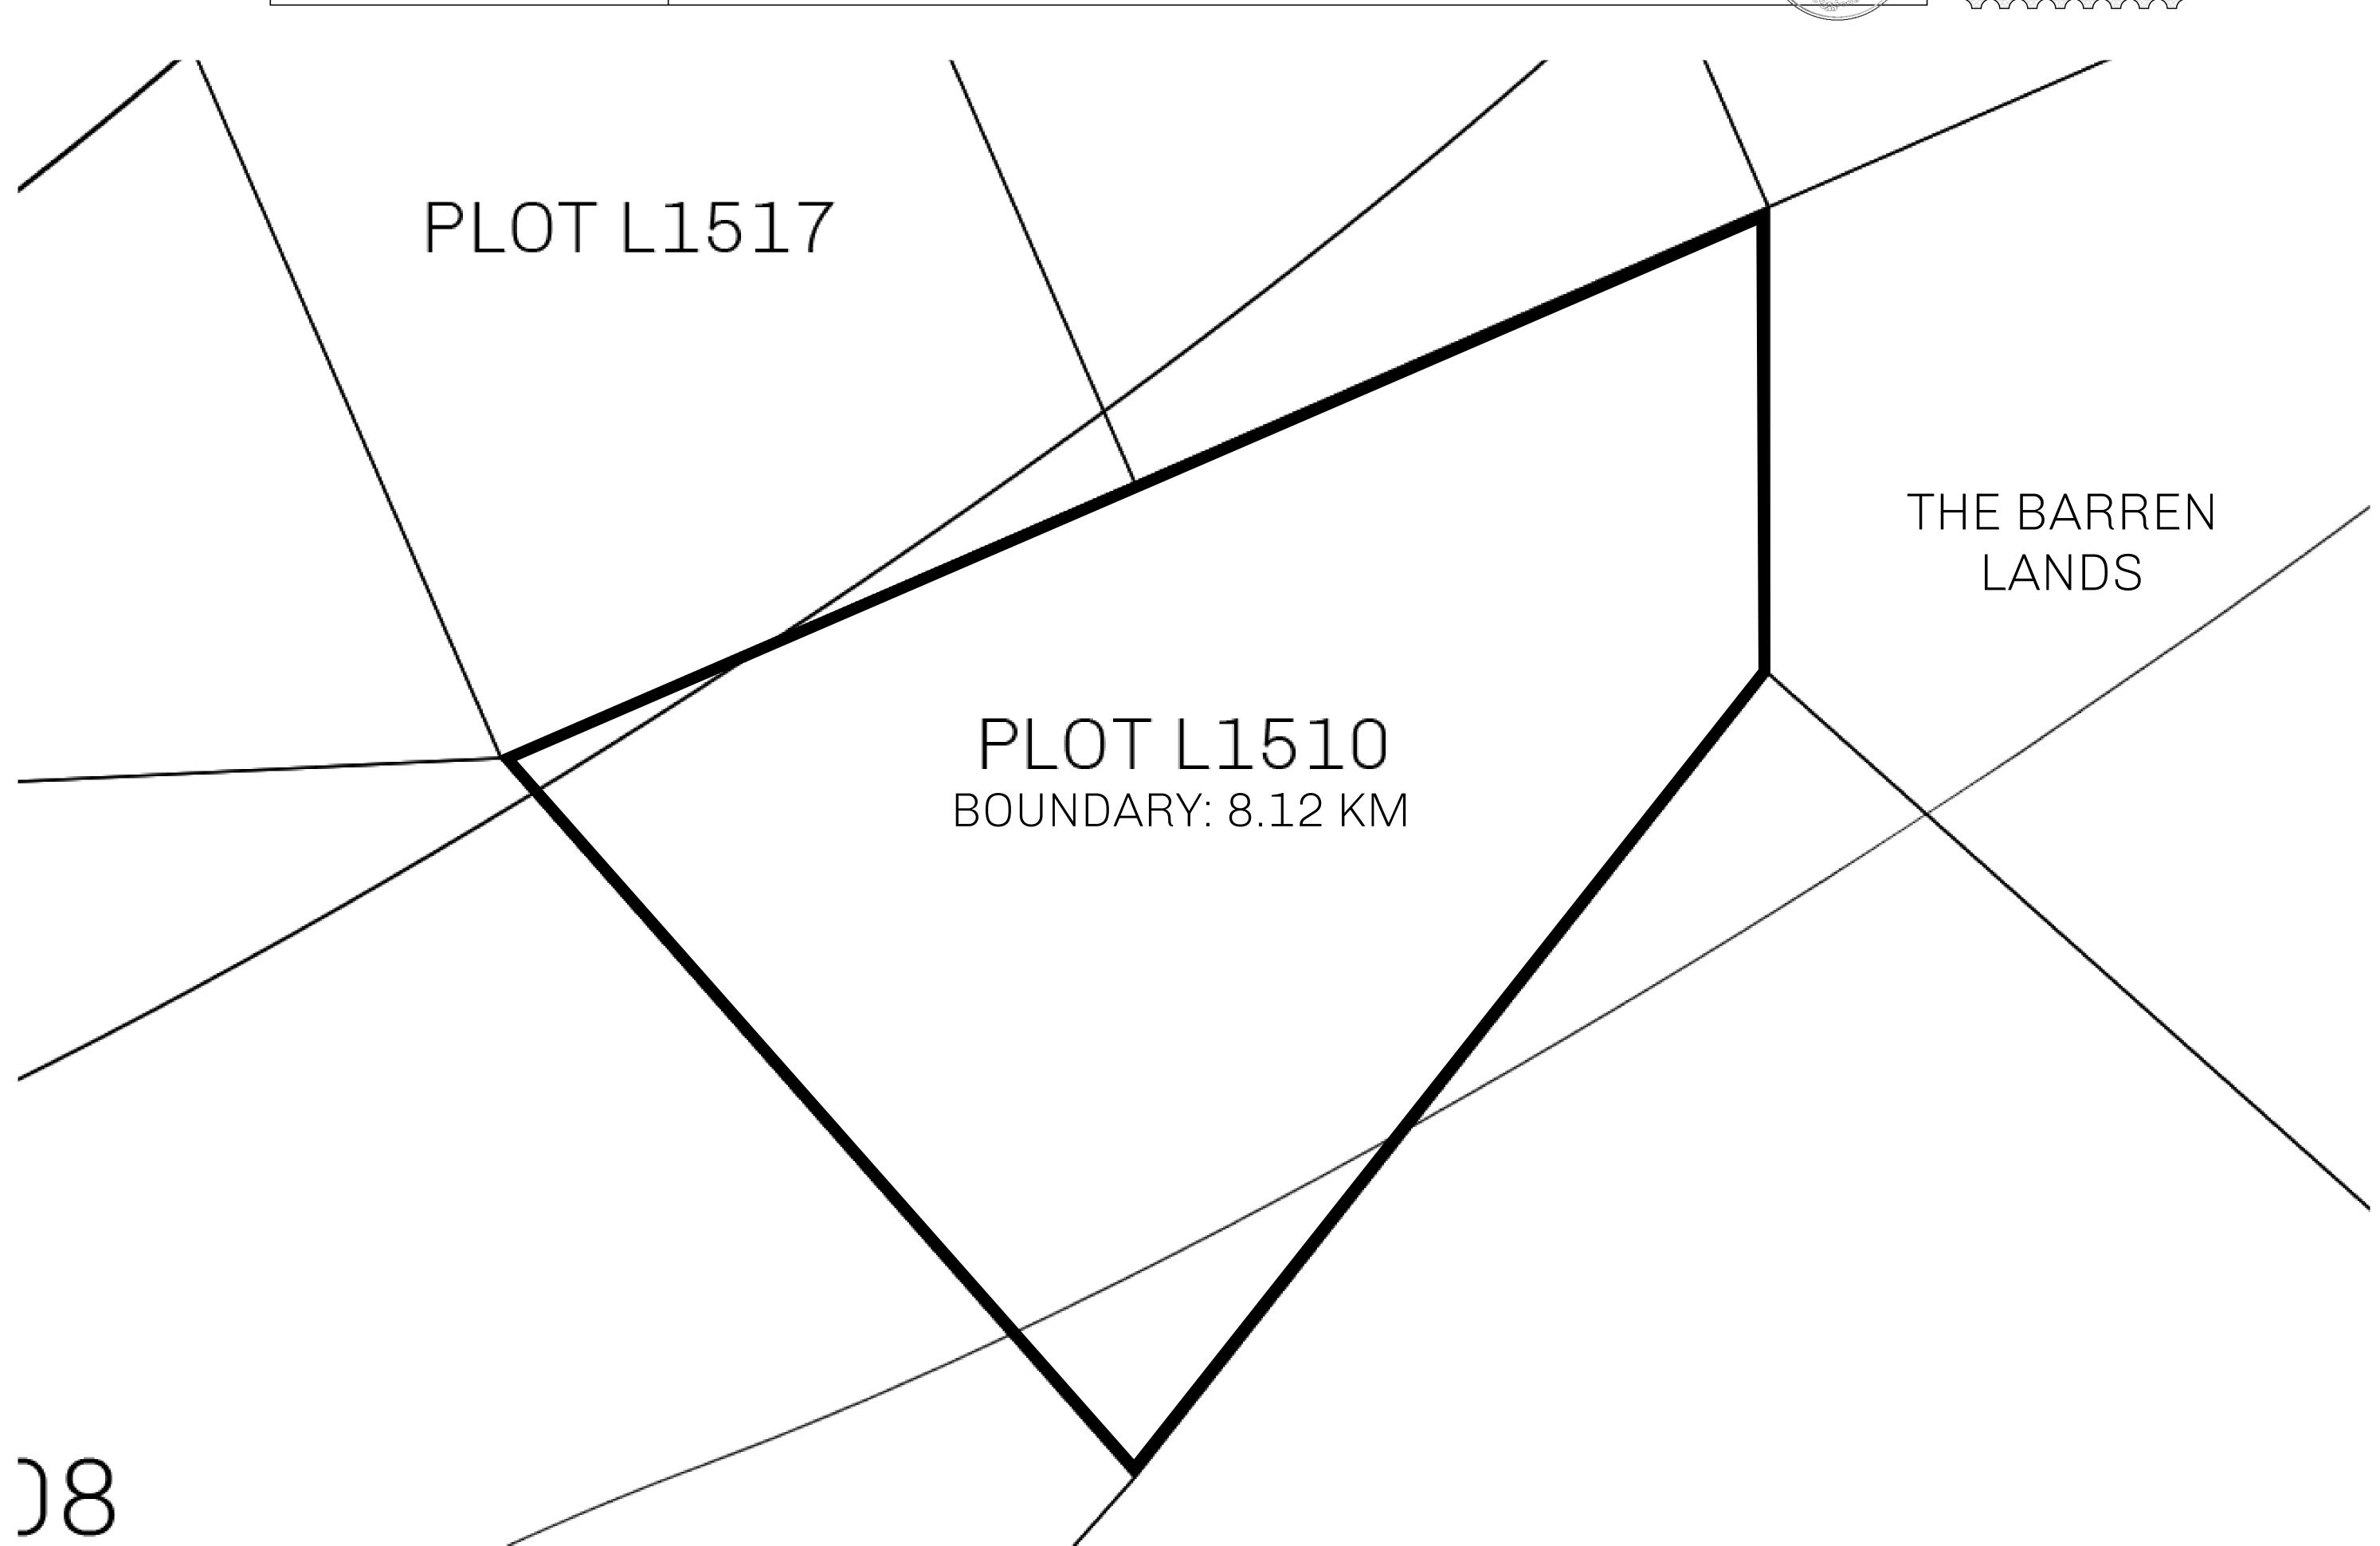

## H.M. LNFT Land Registry

TITLE NUMBER

L1510-221121

ADMINISTRATIVE AREA

THE GREAT EMPIRE

ISSUED 22 November 2021

SCALE 1/50000

OWNER ENTITLEMENT