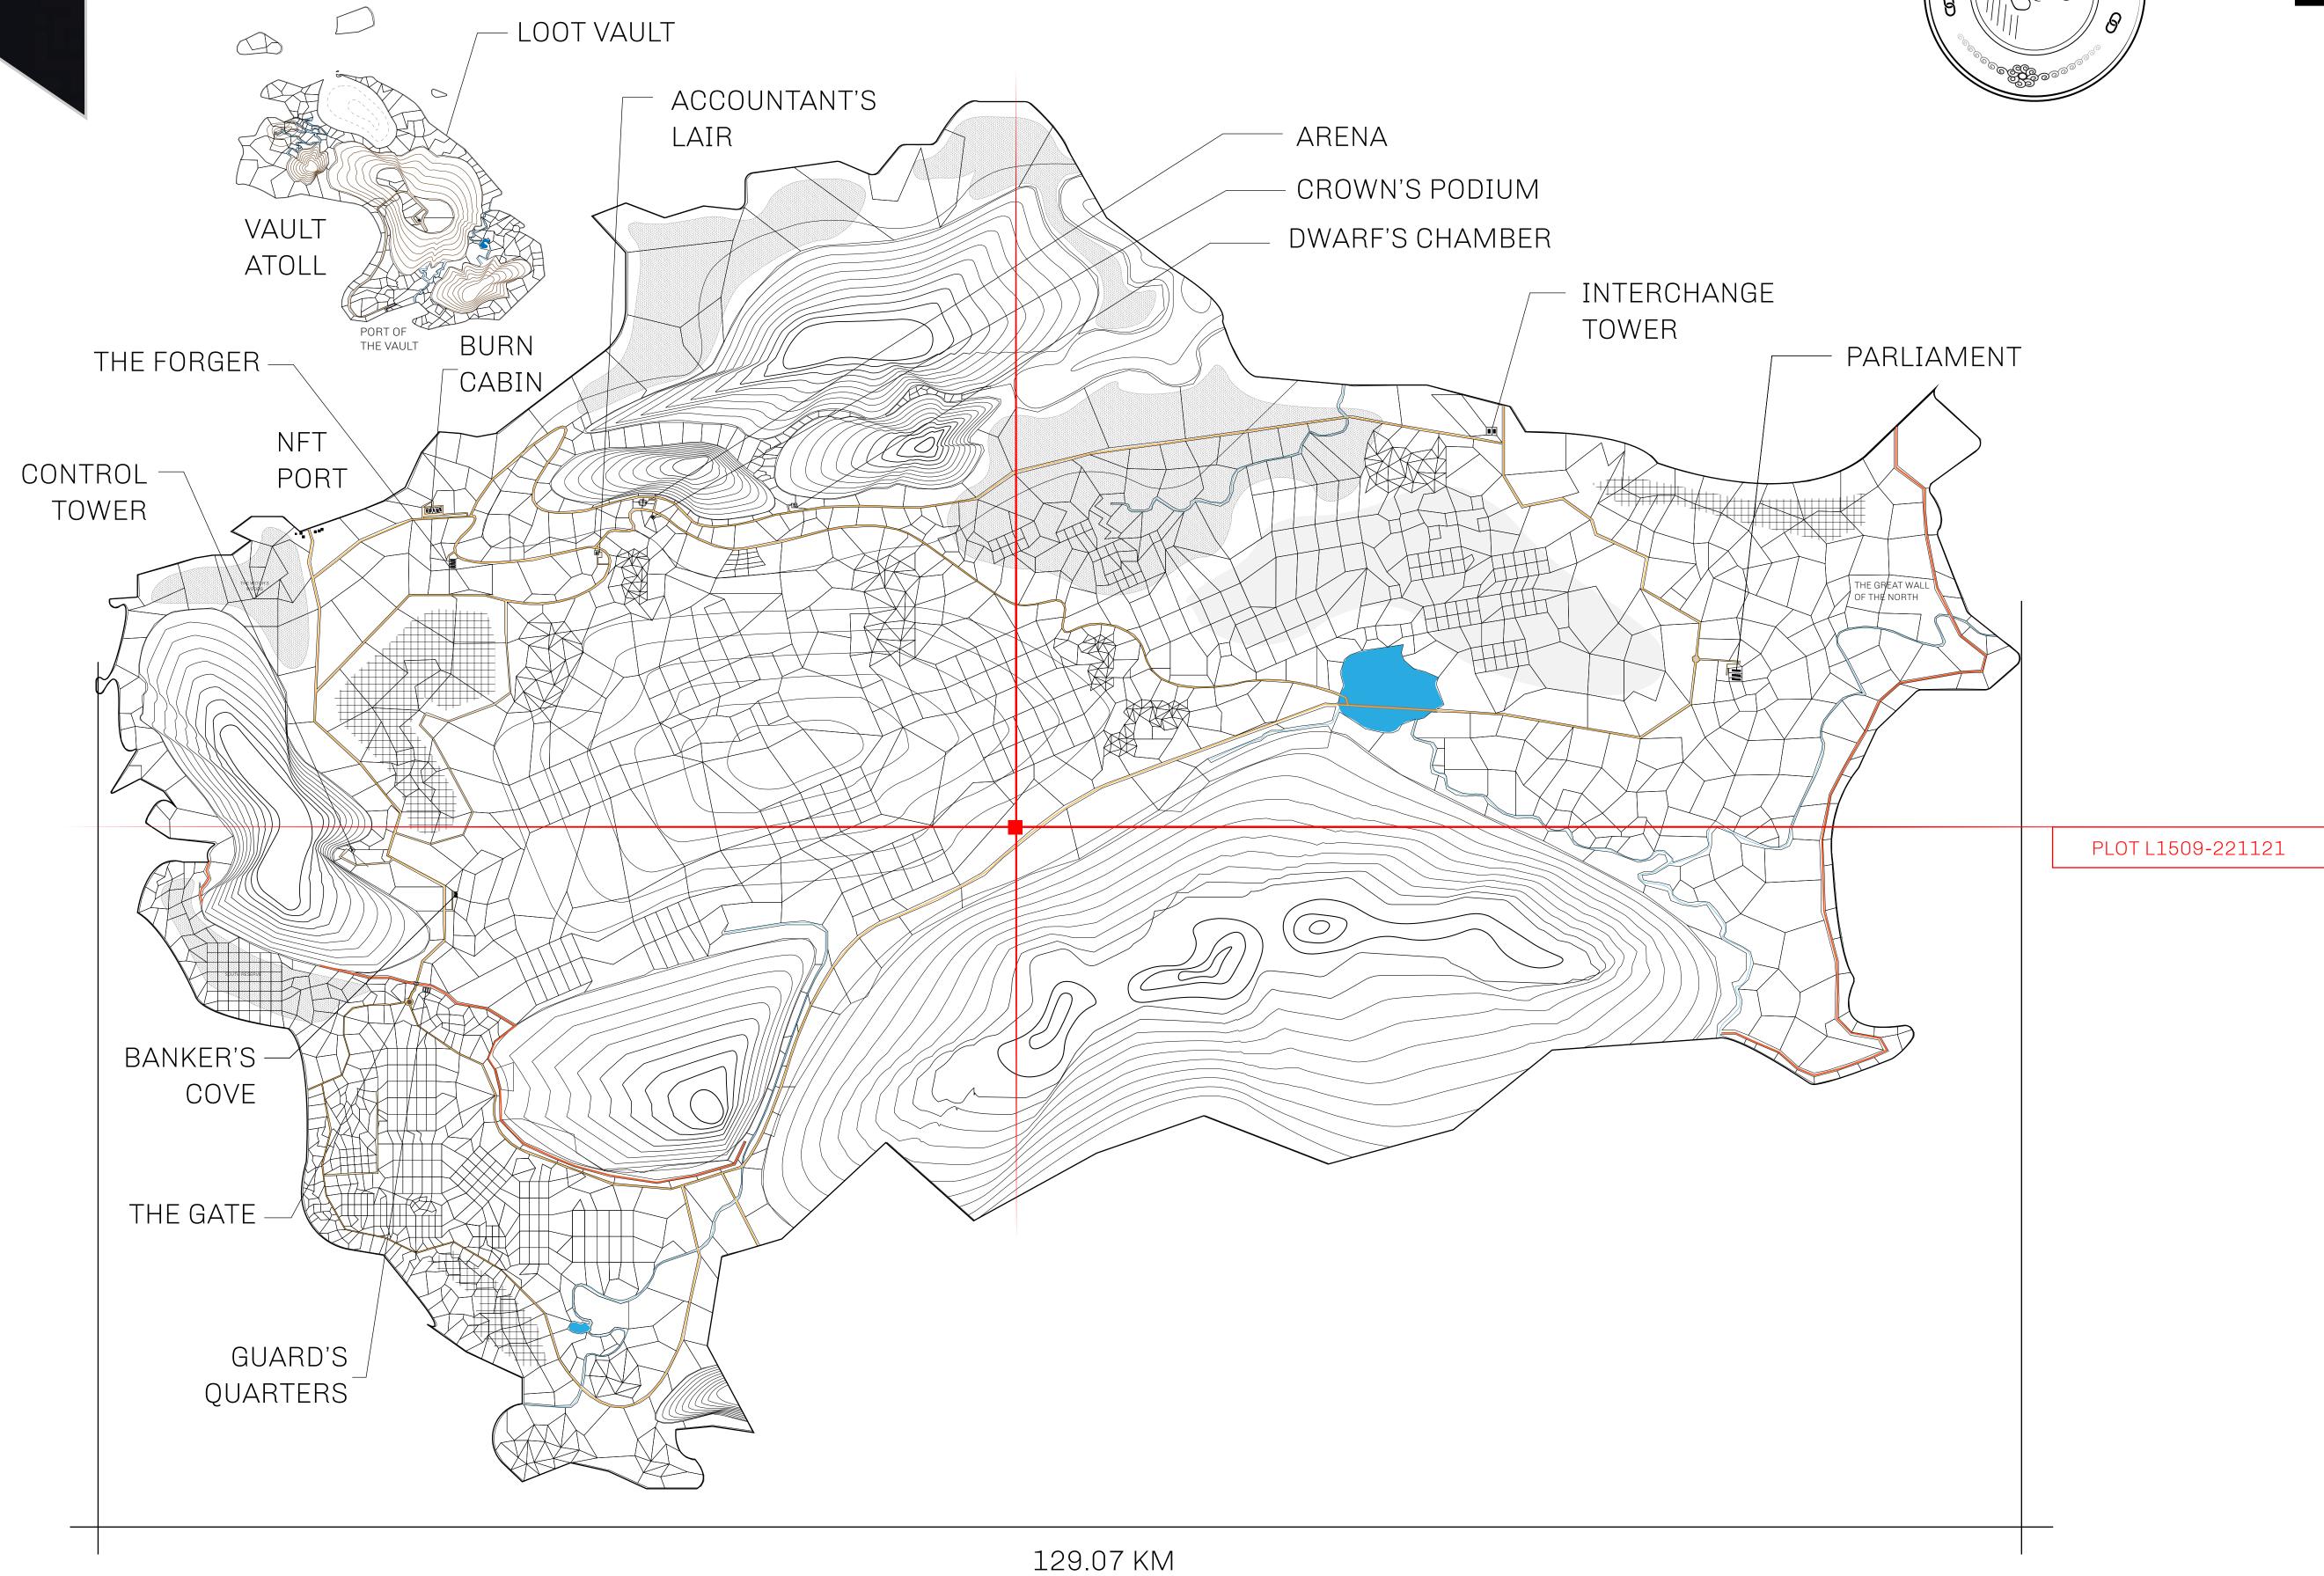

## GEOGRAPHY

COASTLINE 462.64 KM (287.47 MILES)

OCEAN, ROYAUME DE SATOSHI, X BY SL & TERRITORIO LTT ST BORDERS

HIGHEST POINT MOUNT ARES +8120 M

LOWEST POINT NFT PORT 0 M

PLOTS 2284 SCALE 1:50000

## H.M. LNFT Land Registry

L1509-221121

TITLE NUMBER

ADMINISTRATIVE AREA

THE GREAT EMPIRE

ISSUED 22 November 2021

SCALE 1/50000

OWNER ENTITLEMENT