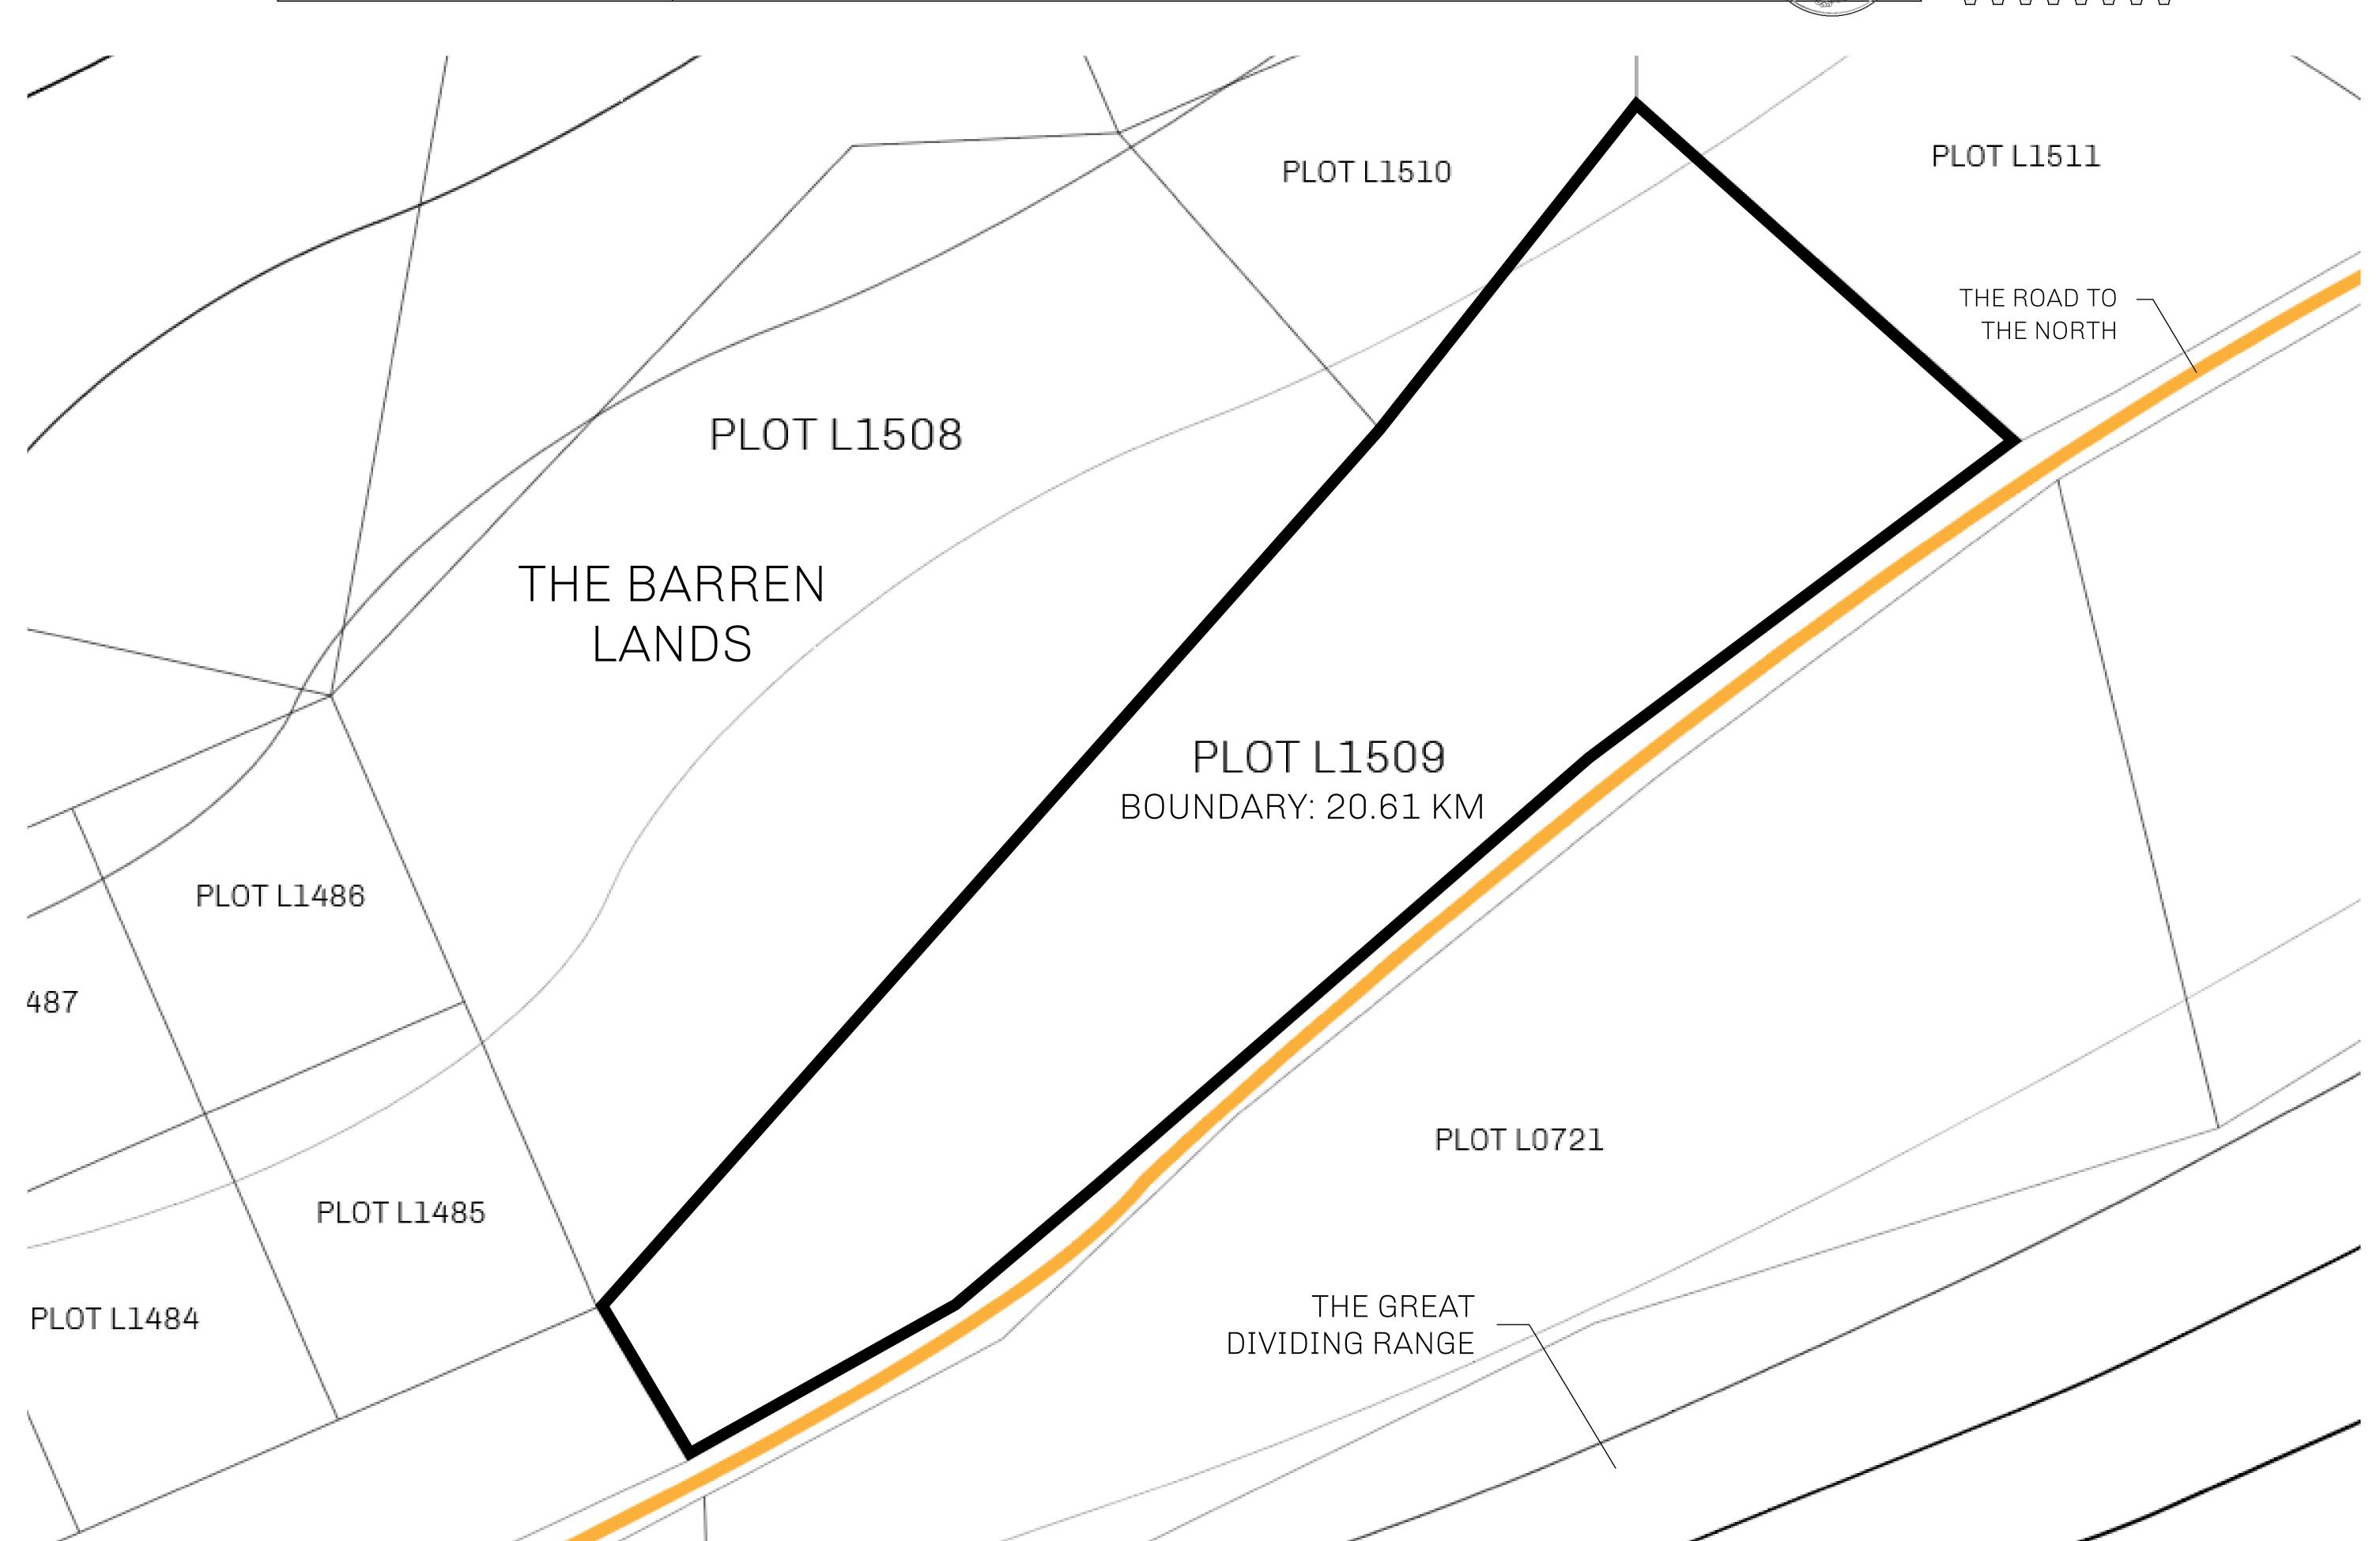

## H.M. LNFT Land Registry

L1509-221121

TITLE NUMBER

ADMINISTRATIVE AREA

THE GREAT EMPIRE

ISSUED 22 November 2021

SCALE 1/50000

OWNER ENTITLEMENT

Type W-GE: Share of 0.3% of all BUN sales based on number of NFT Stories minted

(rewarded in Credits); Mint 4 NFT Stories