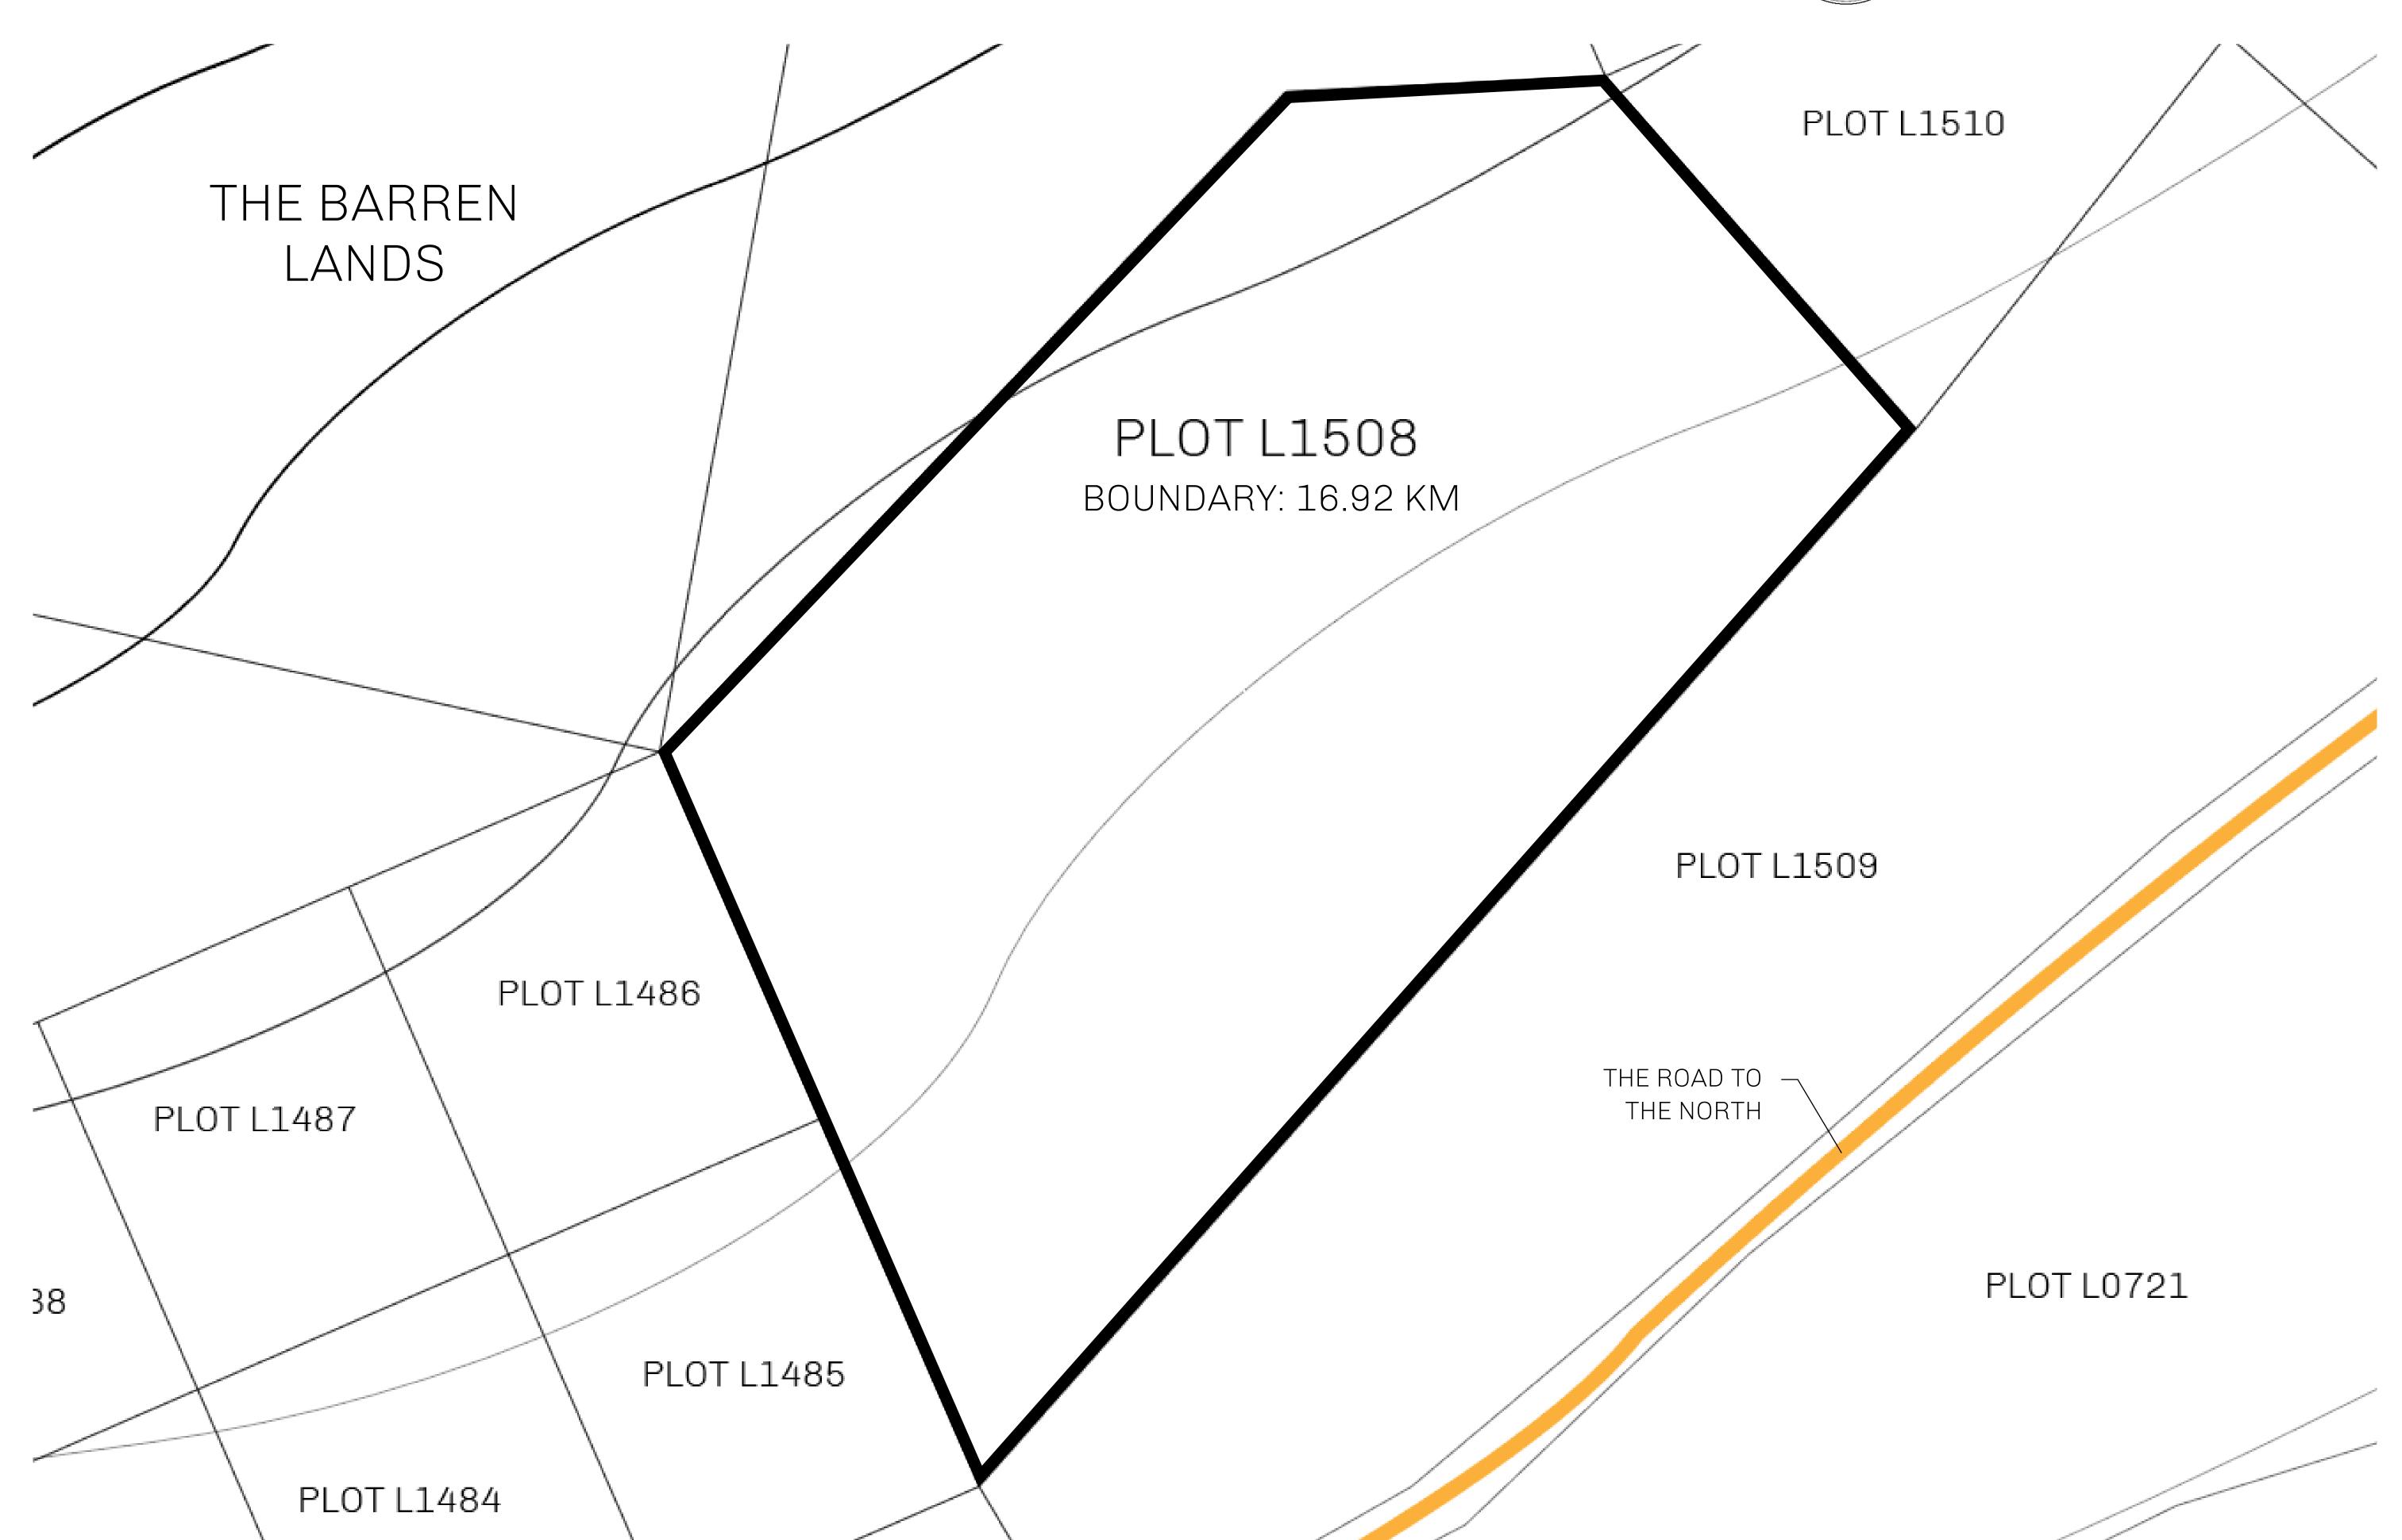

## GEOGRAPHY

COASTLINE 462.64 KM (287.47 MILES)

BORDERS OCEAN, ROYAUME DE SATOSHI, X BY SL & TERRITORIO LTT ST

HIGHEST POINT MOUNT ARES +8120 M

LOWEST POINT NFT PORT 0 M

PLOTS 2284 SCALE 1:50000

## H.M. LNFT Land Registry

TITLE NUMBER

L1508-221121

ADMINISTRATIVE AREA

THE GREAT EMPIRE

ISSUED 22 November 2021

SCALE **1/50000** 

OWNER ENTITLEMENT