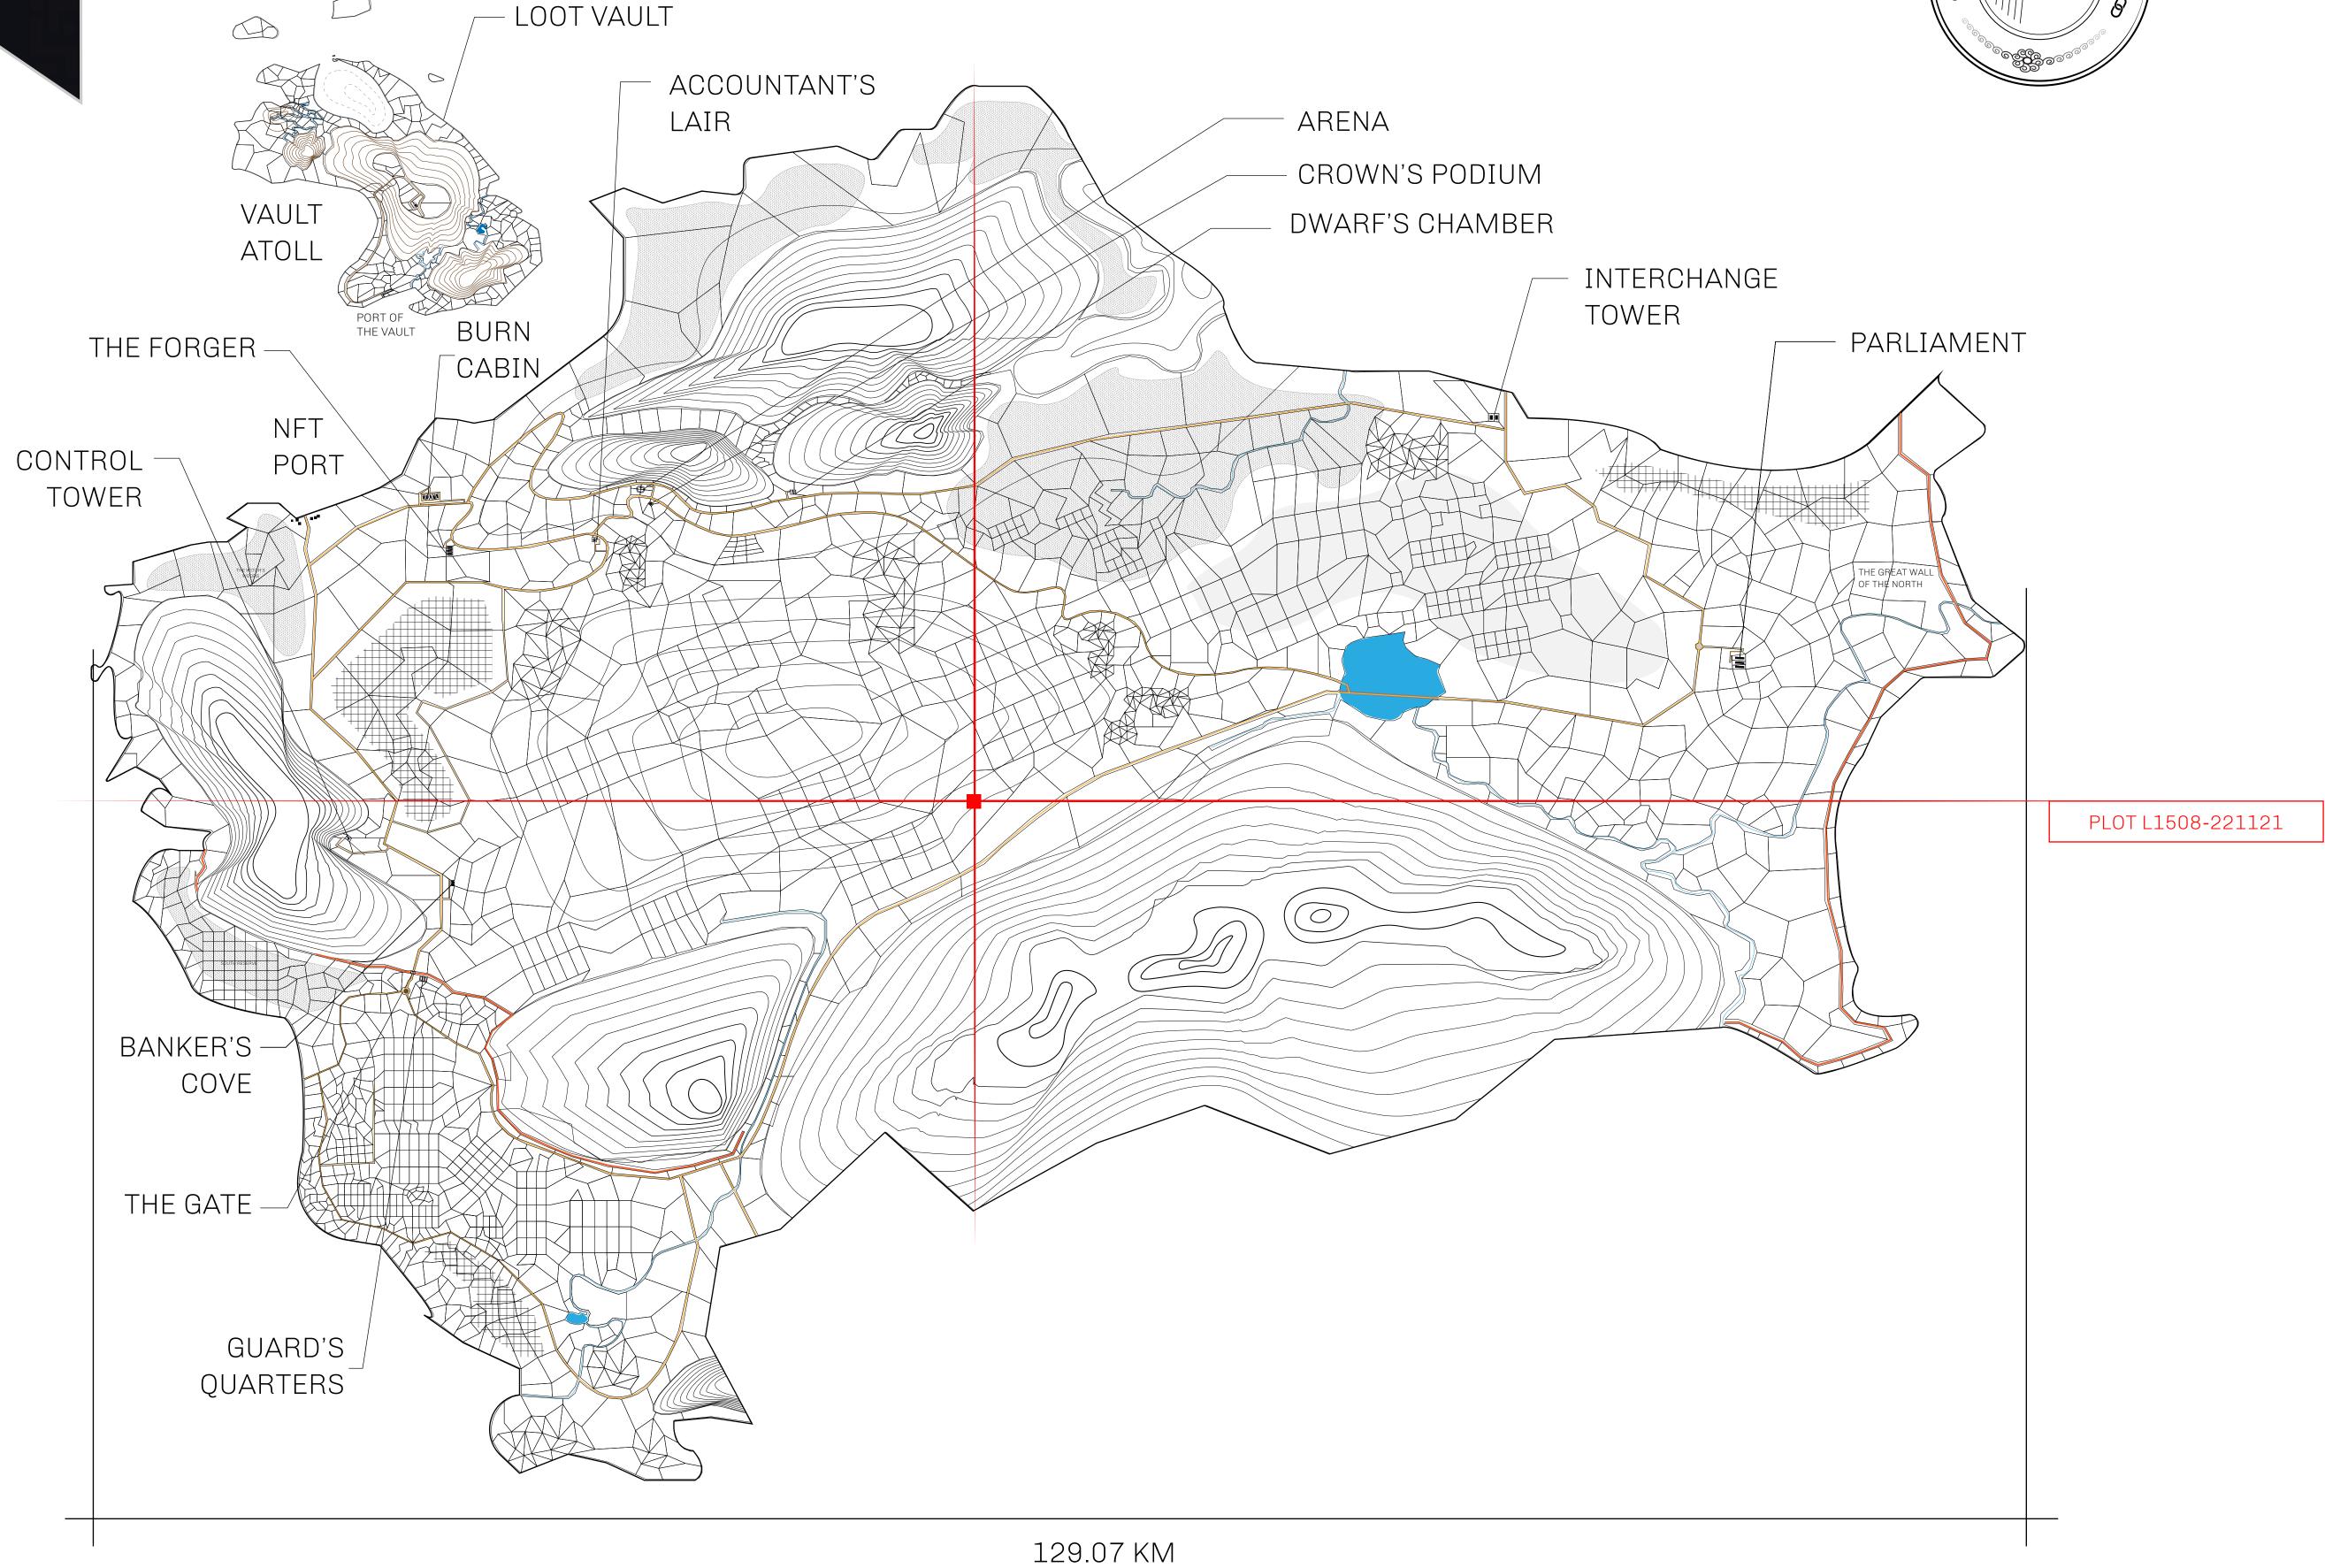

## GEOGRAPHY

COASTLINE 462.64 KM (287.47 MILES)

BORDERS OCEAN, ROYAUME DE SATOSHI, X BY SL & TERRITORIO LTT ST

HIGHEST POINT MOUNT ARES +8120 M

LOWEST POINT NFT PORT 0 M

PLOTS 2284 SCALE 1:50000

## H.M. LNFT Land Registry

TITLE NUMBER

L1508-221121

ADMINISTRATIVE AREA

THE GREAT EMPIRE

ISSUED 22 November 2021

SCALE **1/50000** 

OWNER ENTITLEMENT