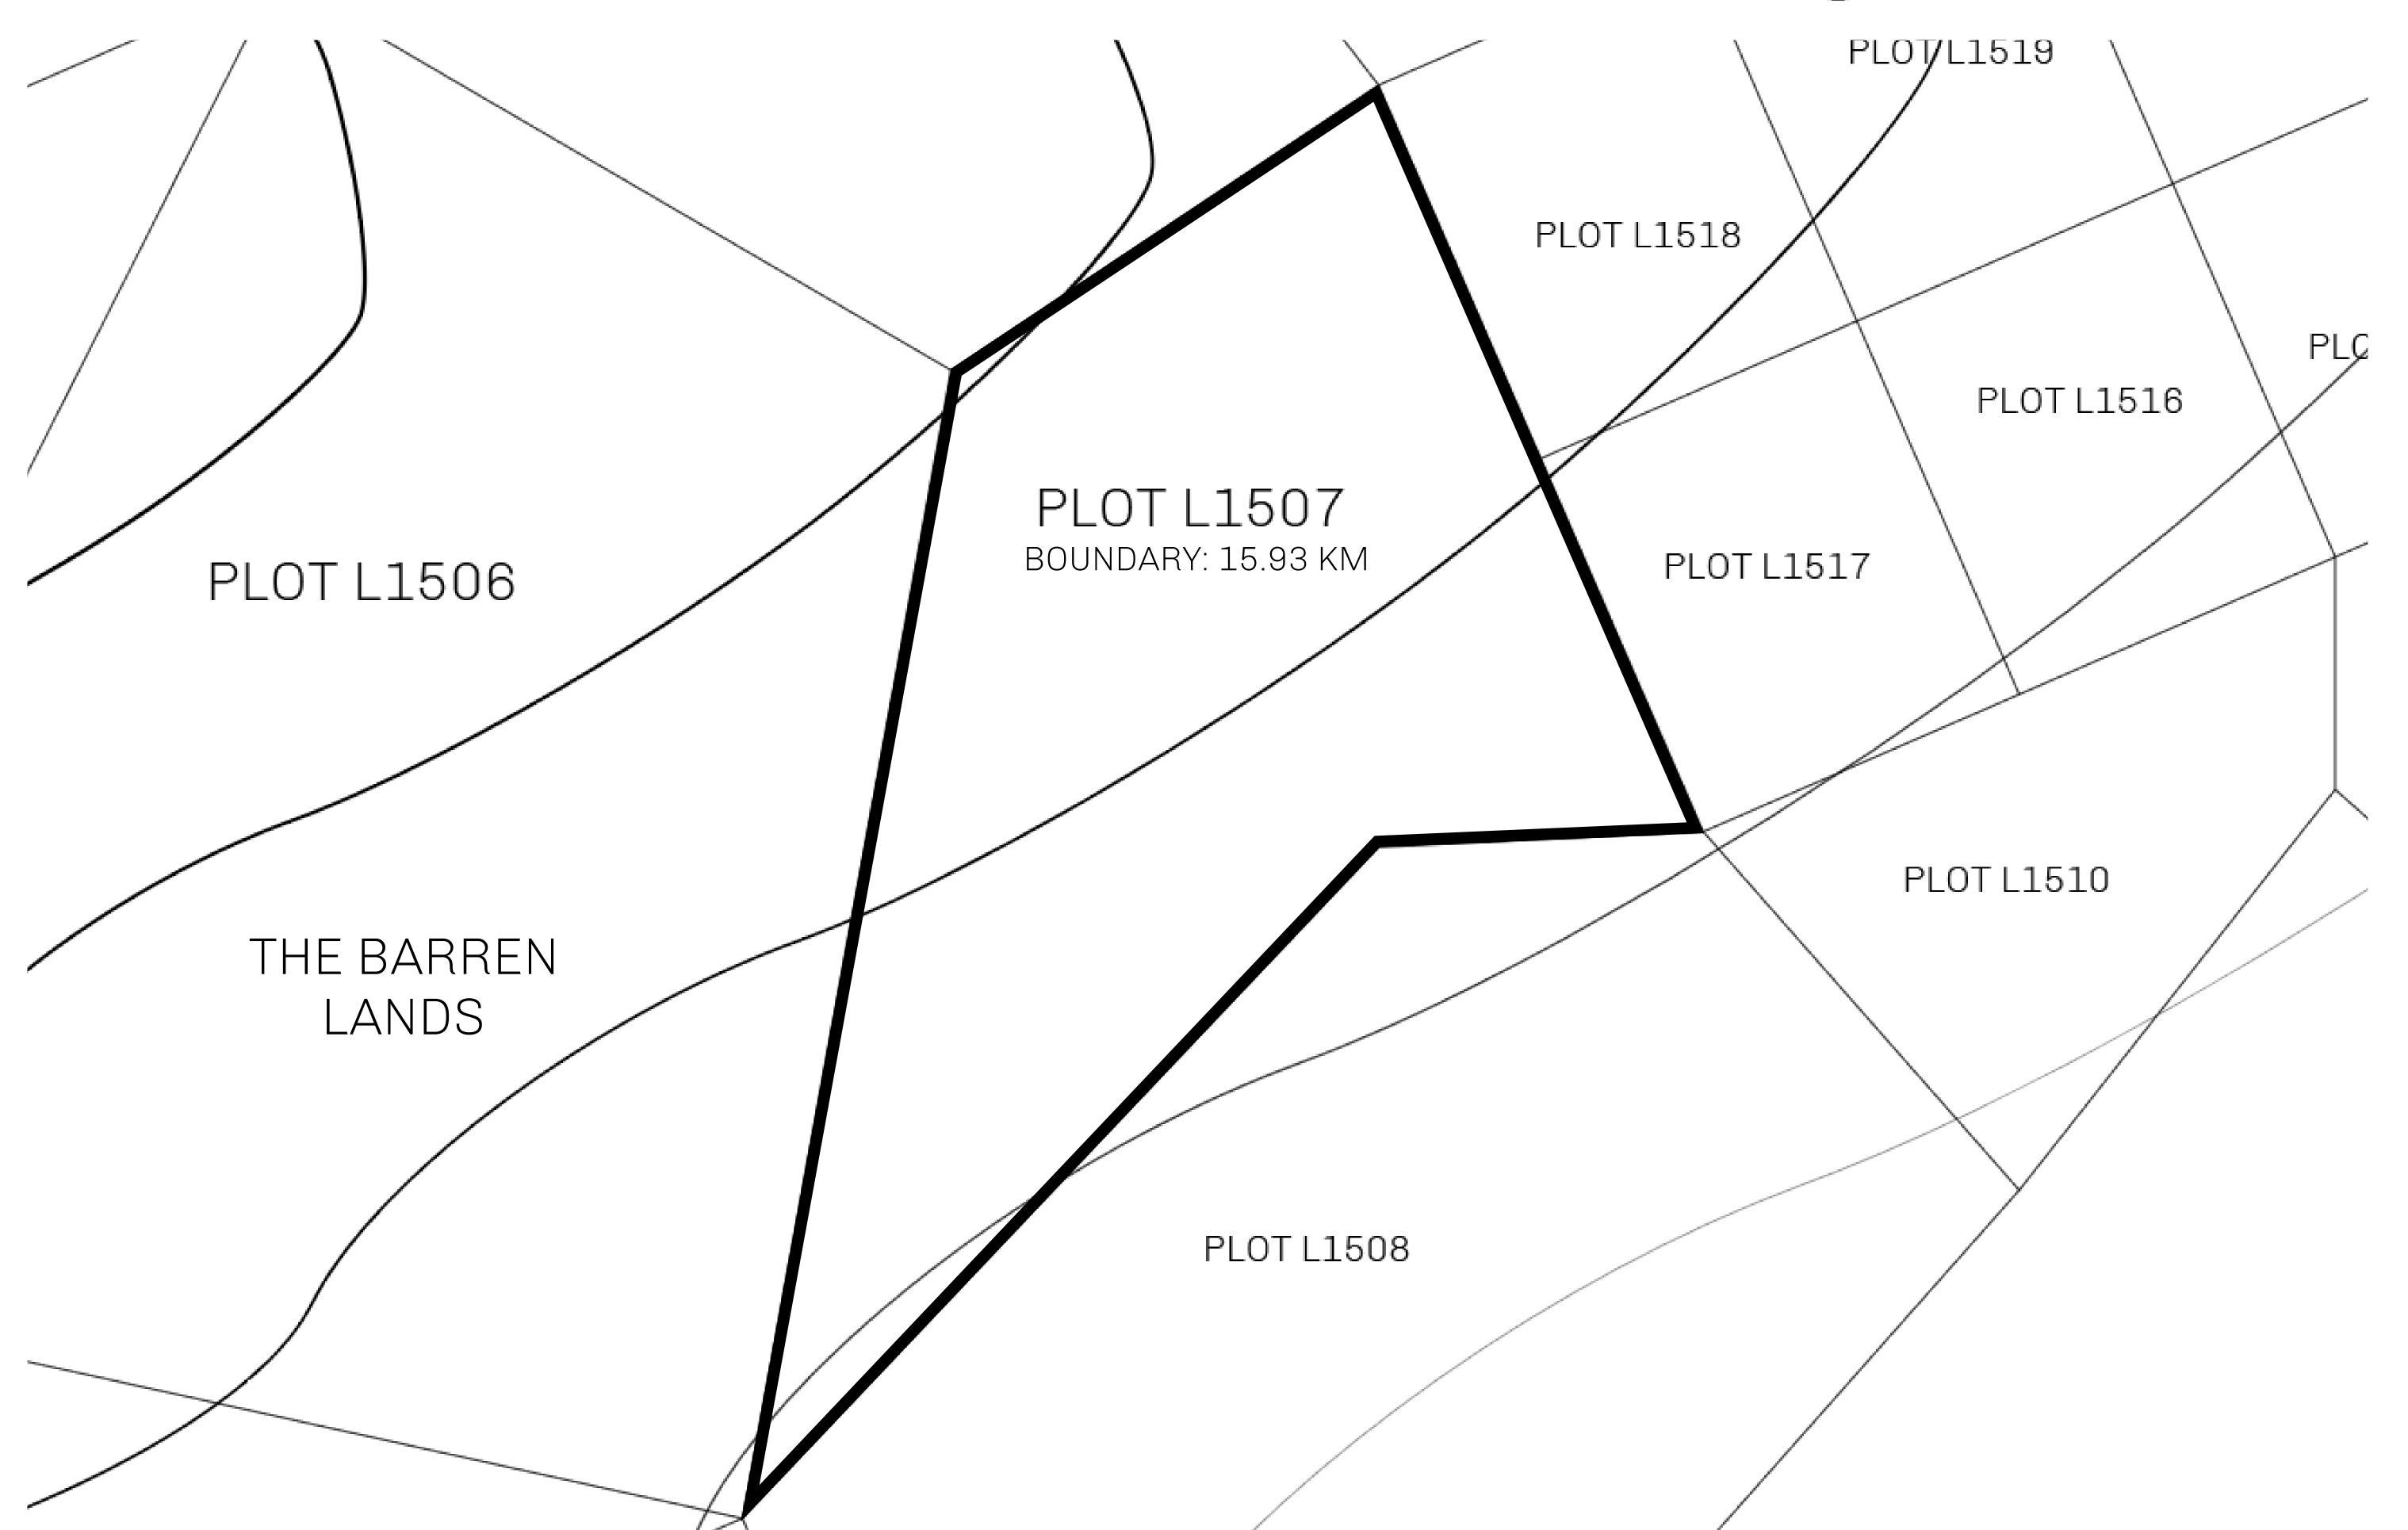

## H.M. LNFT Land Registry

L1507-221121

TITLE NUMBER

ADMINISTRATIVE AREA

THE GREAT EMPIRE

ISSUED 22 November 2021

SCALE **1/50000** 

OWNER ENTITLEMENT

Type W-GE: Share of 0.3% of all BUN sales based on number of NFT Stories minted

(rewarded in Credits); Mint 4 NFT Stories