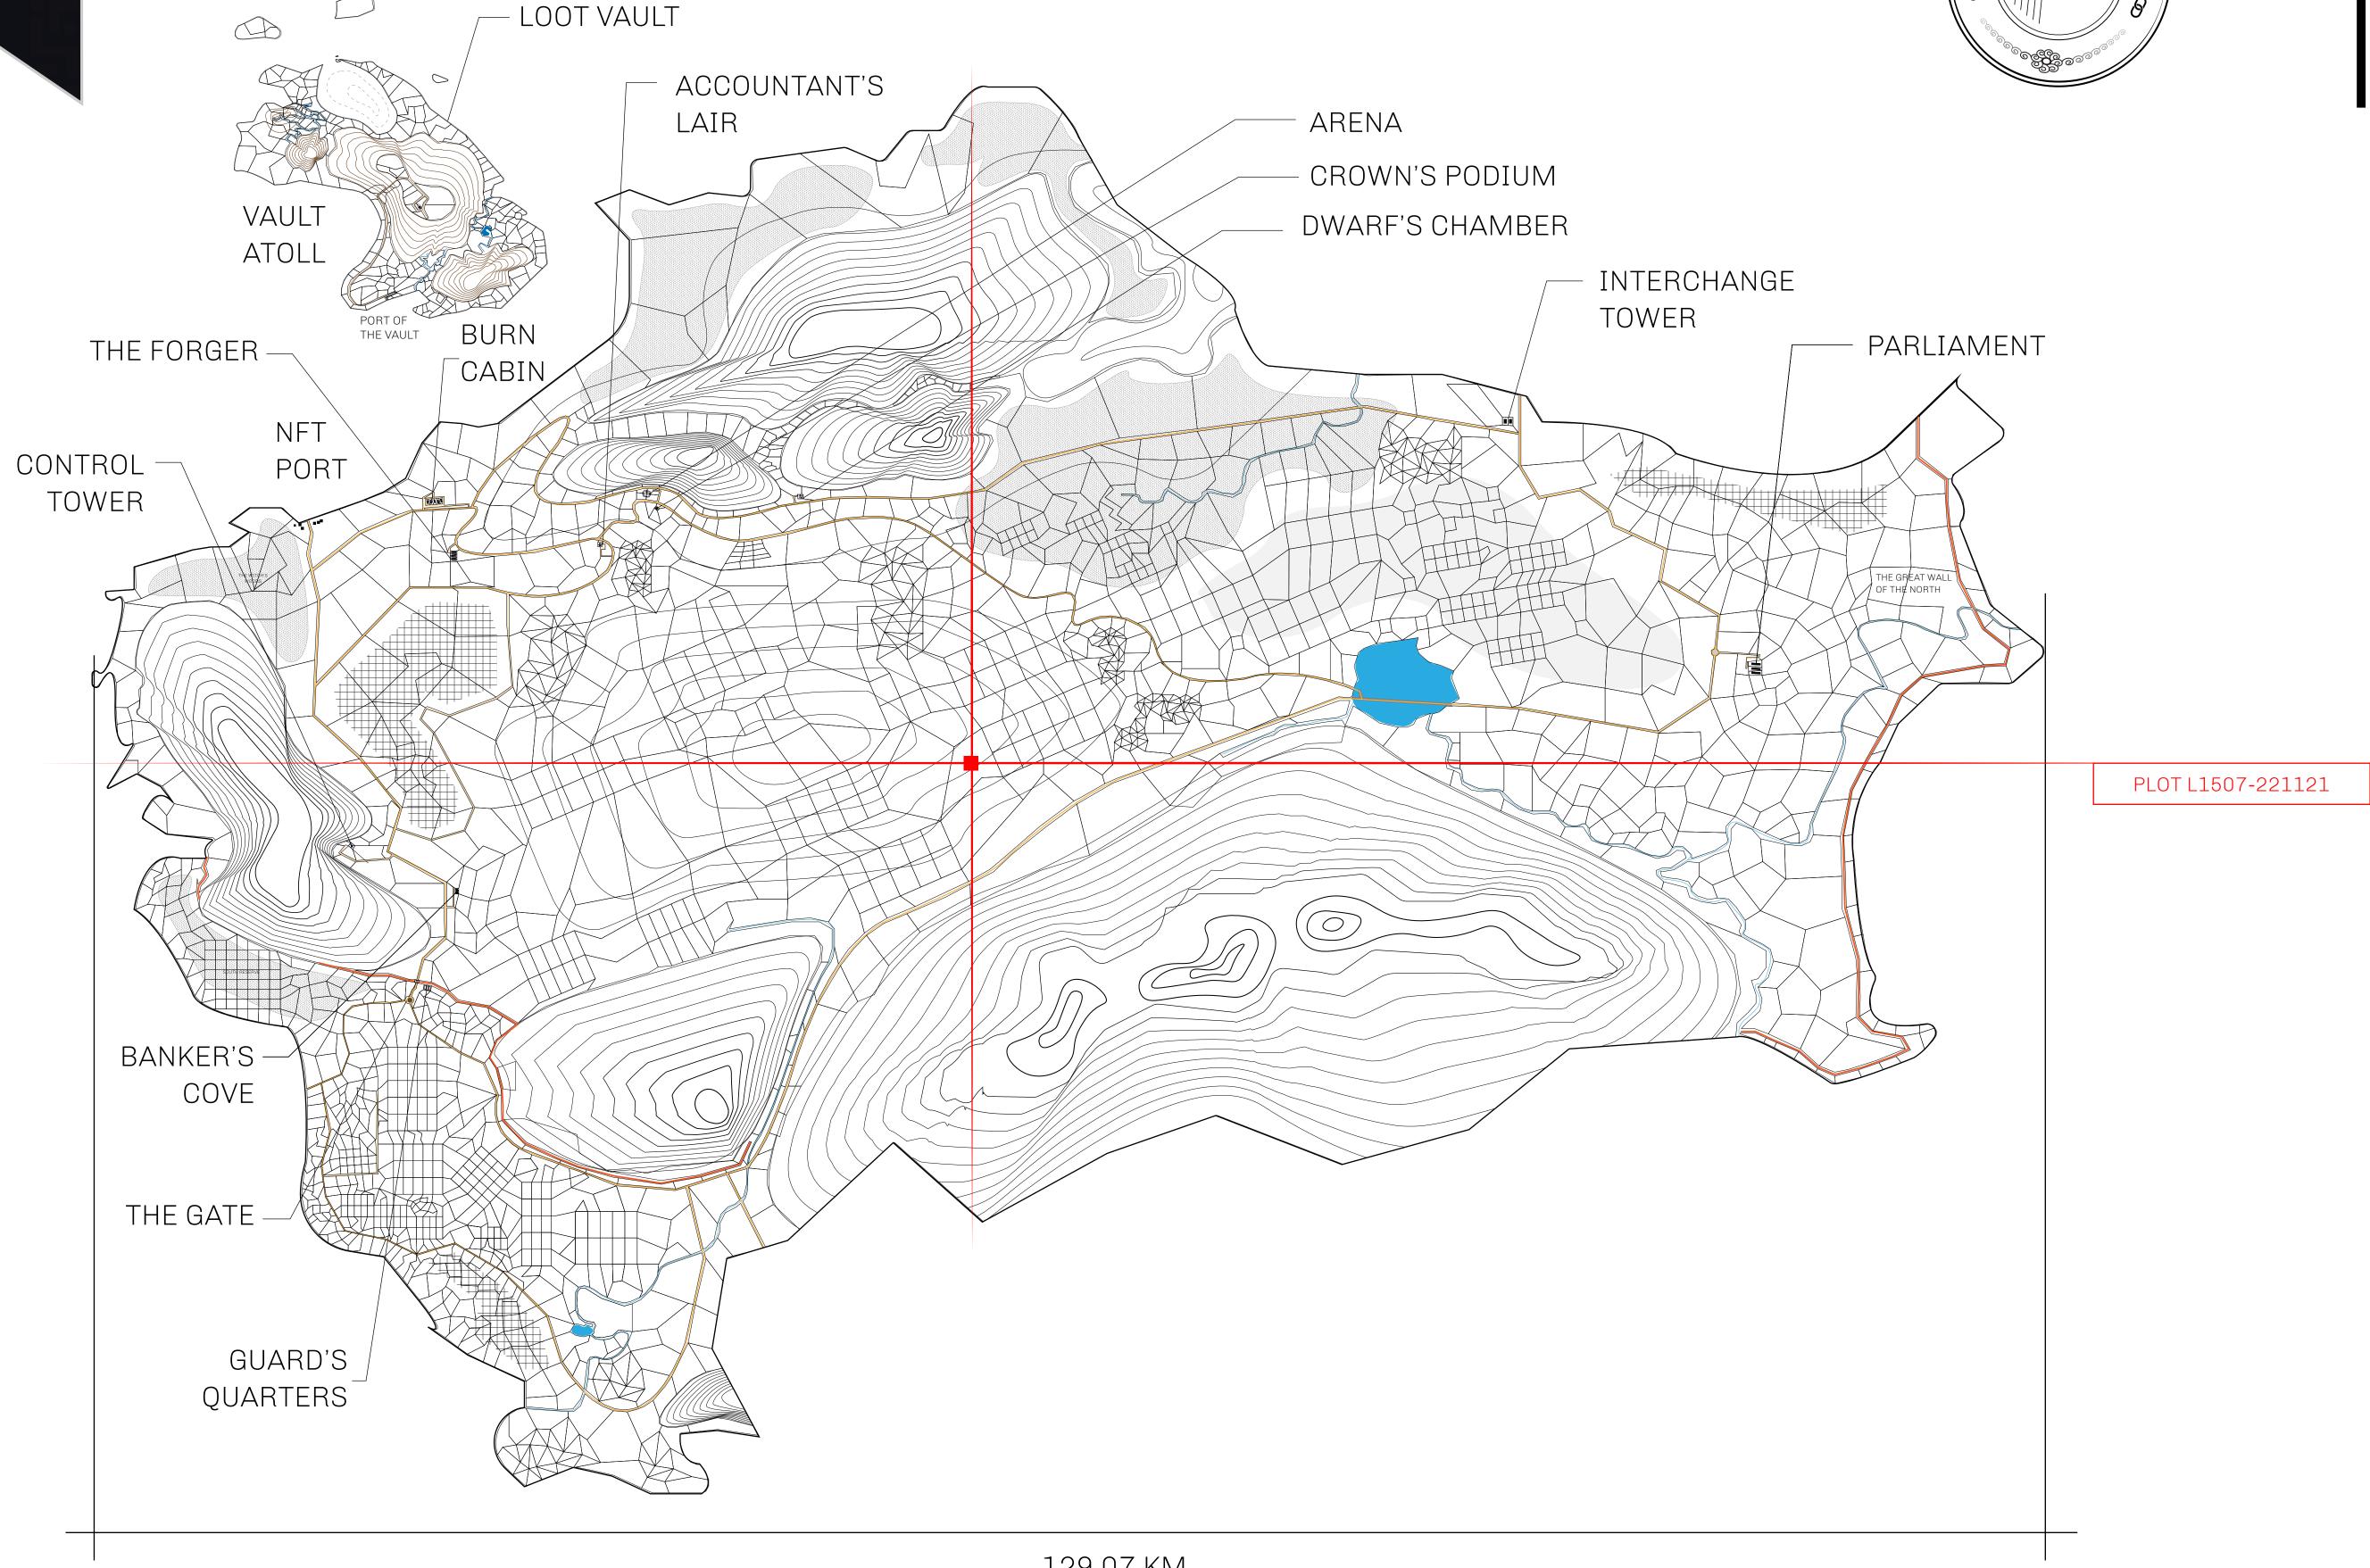

## GEOGRAPHY

COASTLINE 462.64 KM (287.47 MILES)

OCEAN, ROYAUME DE SATOSHI, X BY SL & TERRITORIO LTT ST BORDERS

HIGHEST POINT MOUNT ARES +8120 M

LOWEST POINT NFT PORT 0 M

PLOTS 2284 SCALE 1:50000

## H.M. LNFT Land Registry

L1507-221121

TITLE NUMBER

ADMINISTRATIVE AREA

THE GREAT EMPIRE

ISSUED 22 November 2021

SCALE **1/50000** 

OWNER ENTITLEMENT