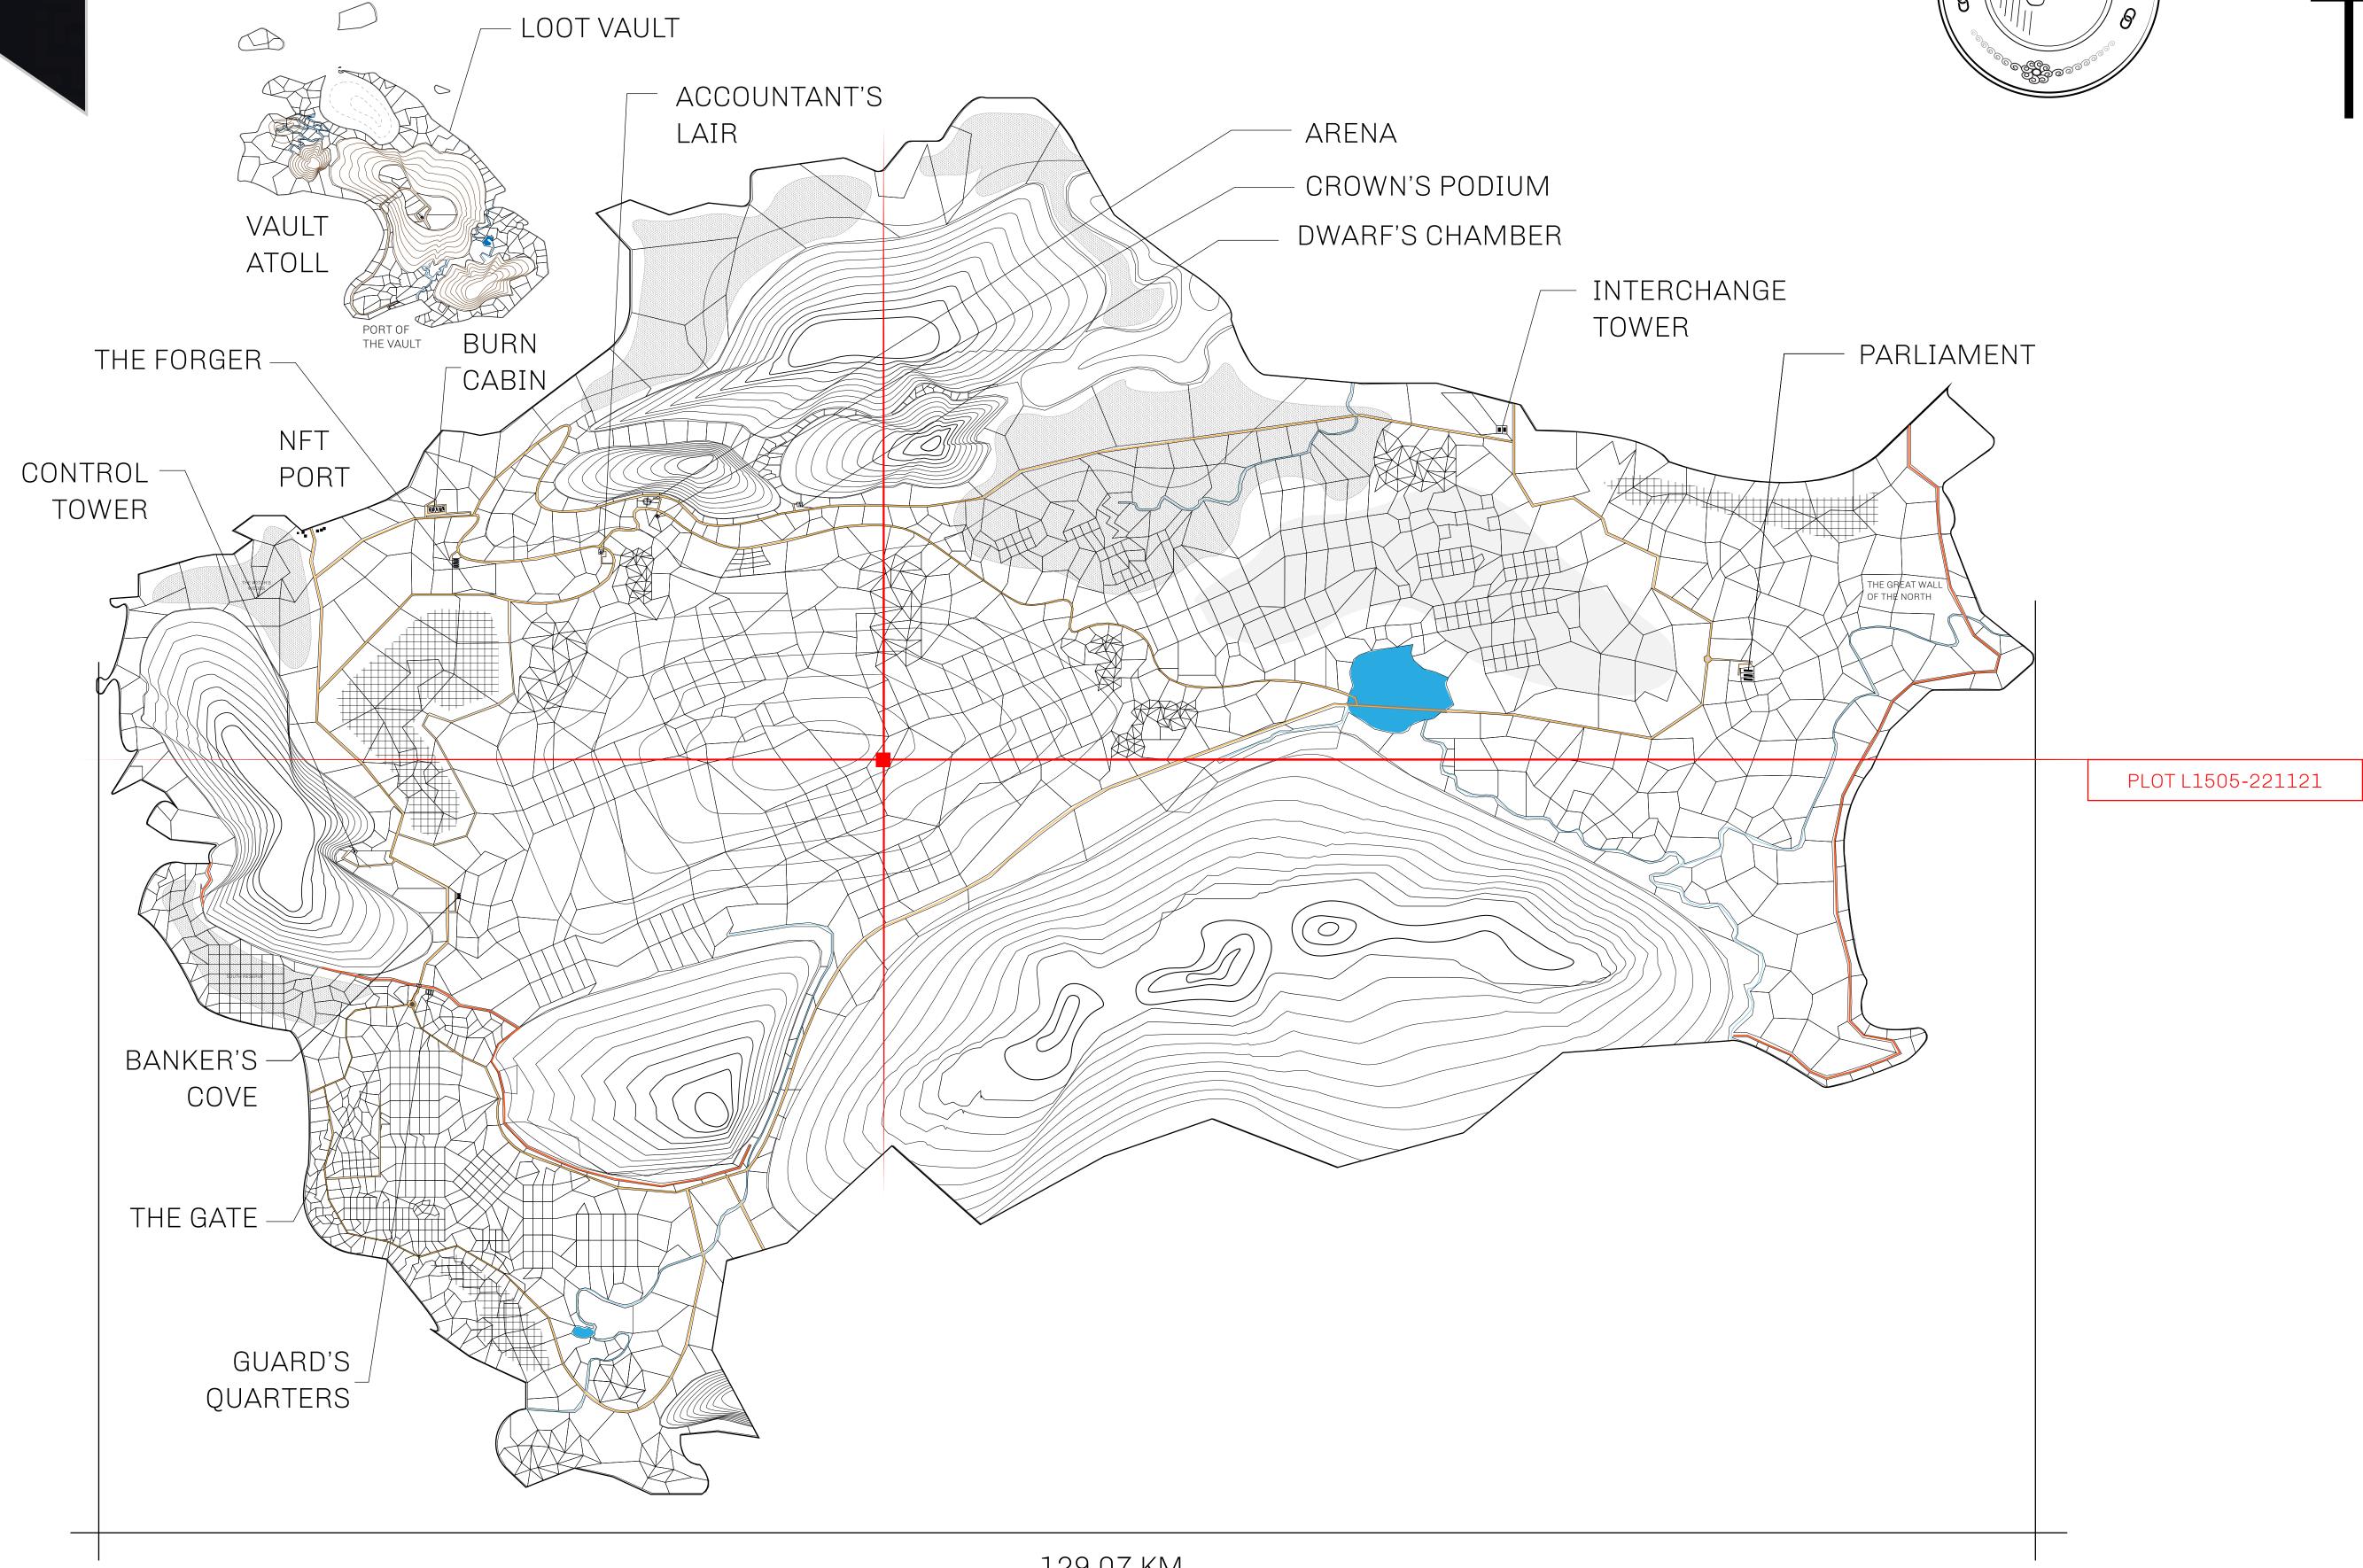

## HER MAJESTY'S GATED WORLD

As an economic and ruling powerhouse, the Great Empire controls the issuance and trade of BUN, LTT, and USDC reward credits. Decisions by its sitting parliamentarians affect Loot NFT World. Following the last war, border controls are tight and only invitees can enter. Each Sunday, all eyes focus on the Arena and the Crown's Podium, where battle-bidding auctions rage. The battle pit is not for the fainthearted and strategy plays a crucial role in winning.

## GEOGRAPHY

COASTLINE 462.64 KM (287.47 MILES)

OCEAN, ROYAUME DE SATOSHI, X BY SL & TERRITORIO LTT ST BORDERS

HIGHEST POINT MOUNT ARES +8120 M

LOWEST POINT NFT PORT 0 M

PLOTS 2284 SCALE 1:50000