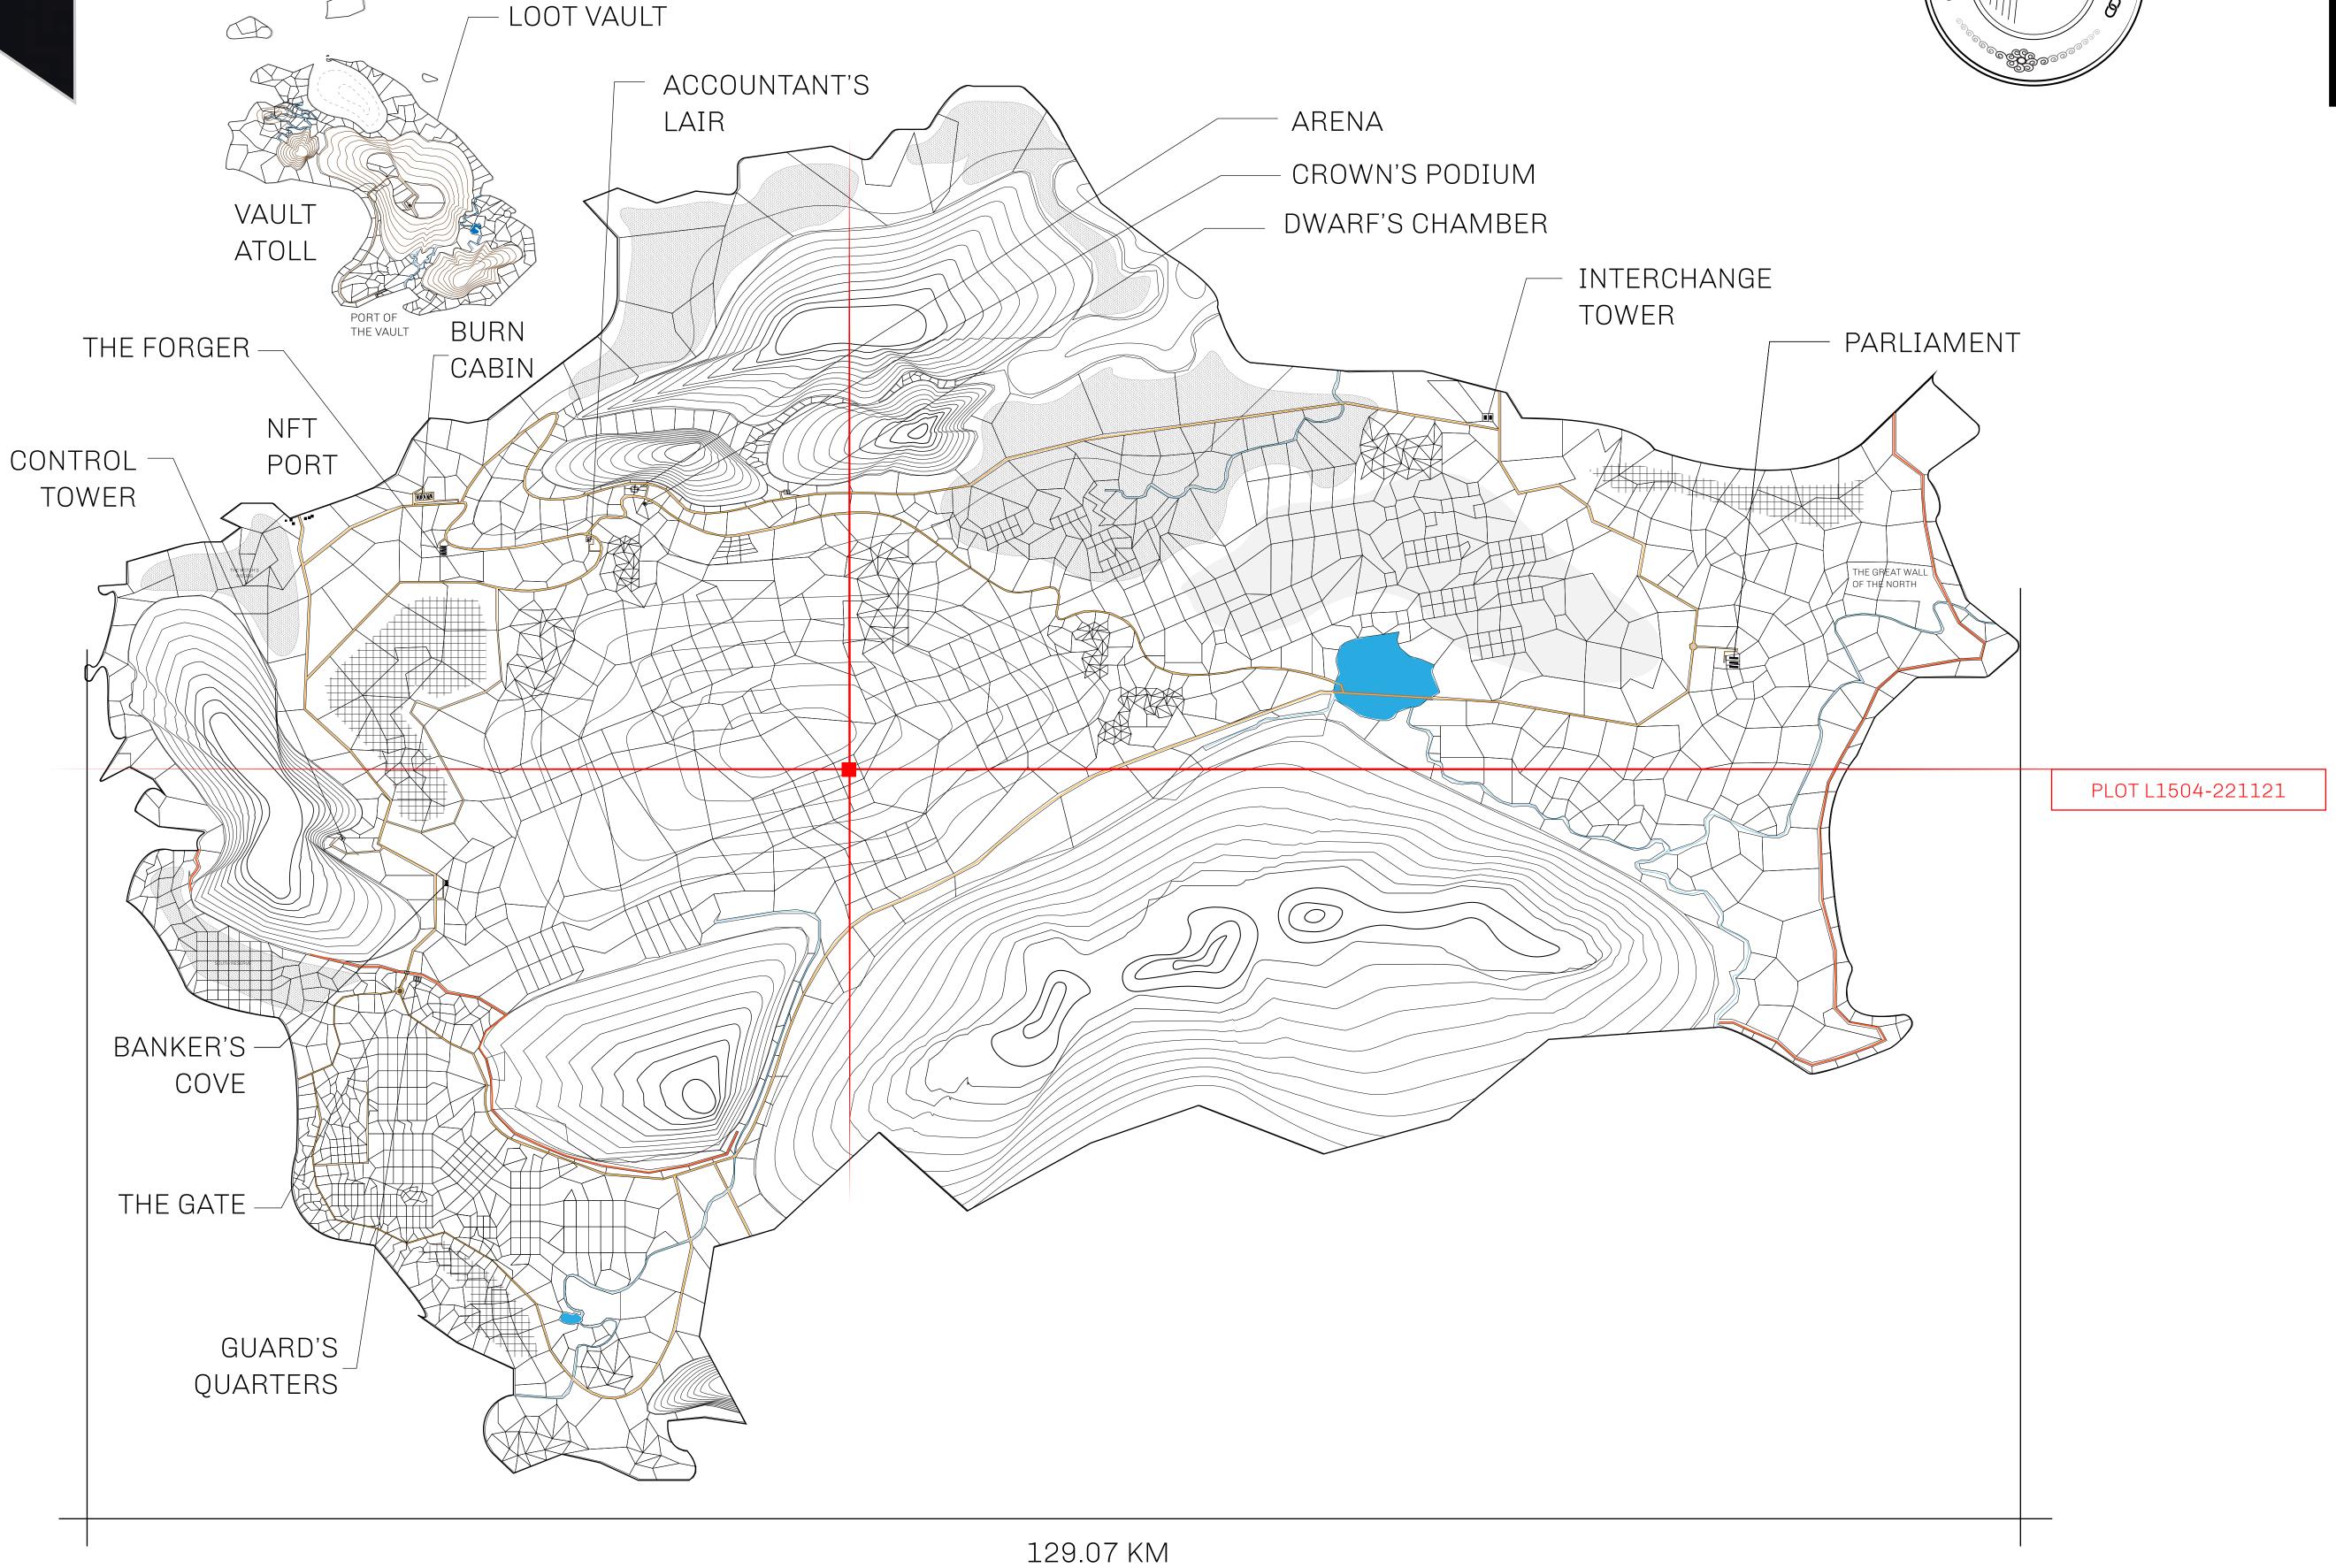

## HER MAJESTY'S GATED WORLD

As an economic and ruling powerhouse, the Great Empire controls the issuance and trade of BUN, LTT, and USDC reward credits. Decisions by its sitting parliamentarians affect Loot NFT World. Following the last war, border controls are tight and only invitees can enter. Each Sunday, all eyes focus on the Arena and the Crown's Podium, where battle-bidding auctions rage. The battle pit is not for the fainthearted and strategy plays a crucial role in winning.

## GEOGRAPHY

COASTLINE 462.64 KM (287.47 MILES)

BORDERS OCEAN, ROYAUME DE SATOSHI, X BY SL & TERRITORIO LTT ST

HIGHEST POINT MOUNT ARES +8120 M

LOWEST POINT NFT PORT 0 M

PLOTS 2284 SCALE 1:50000