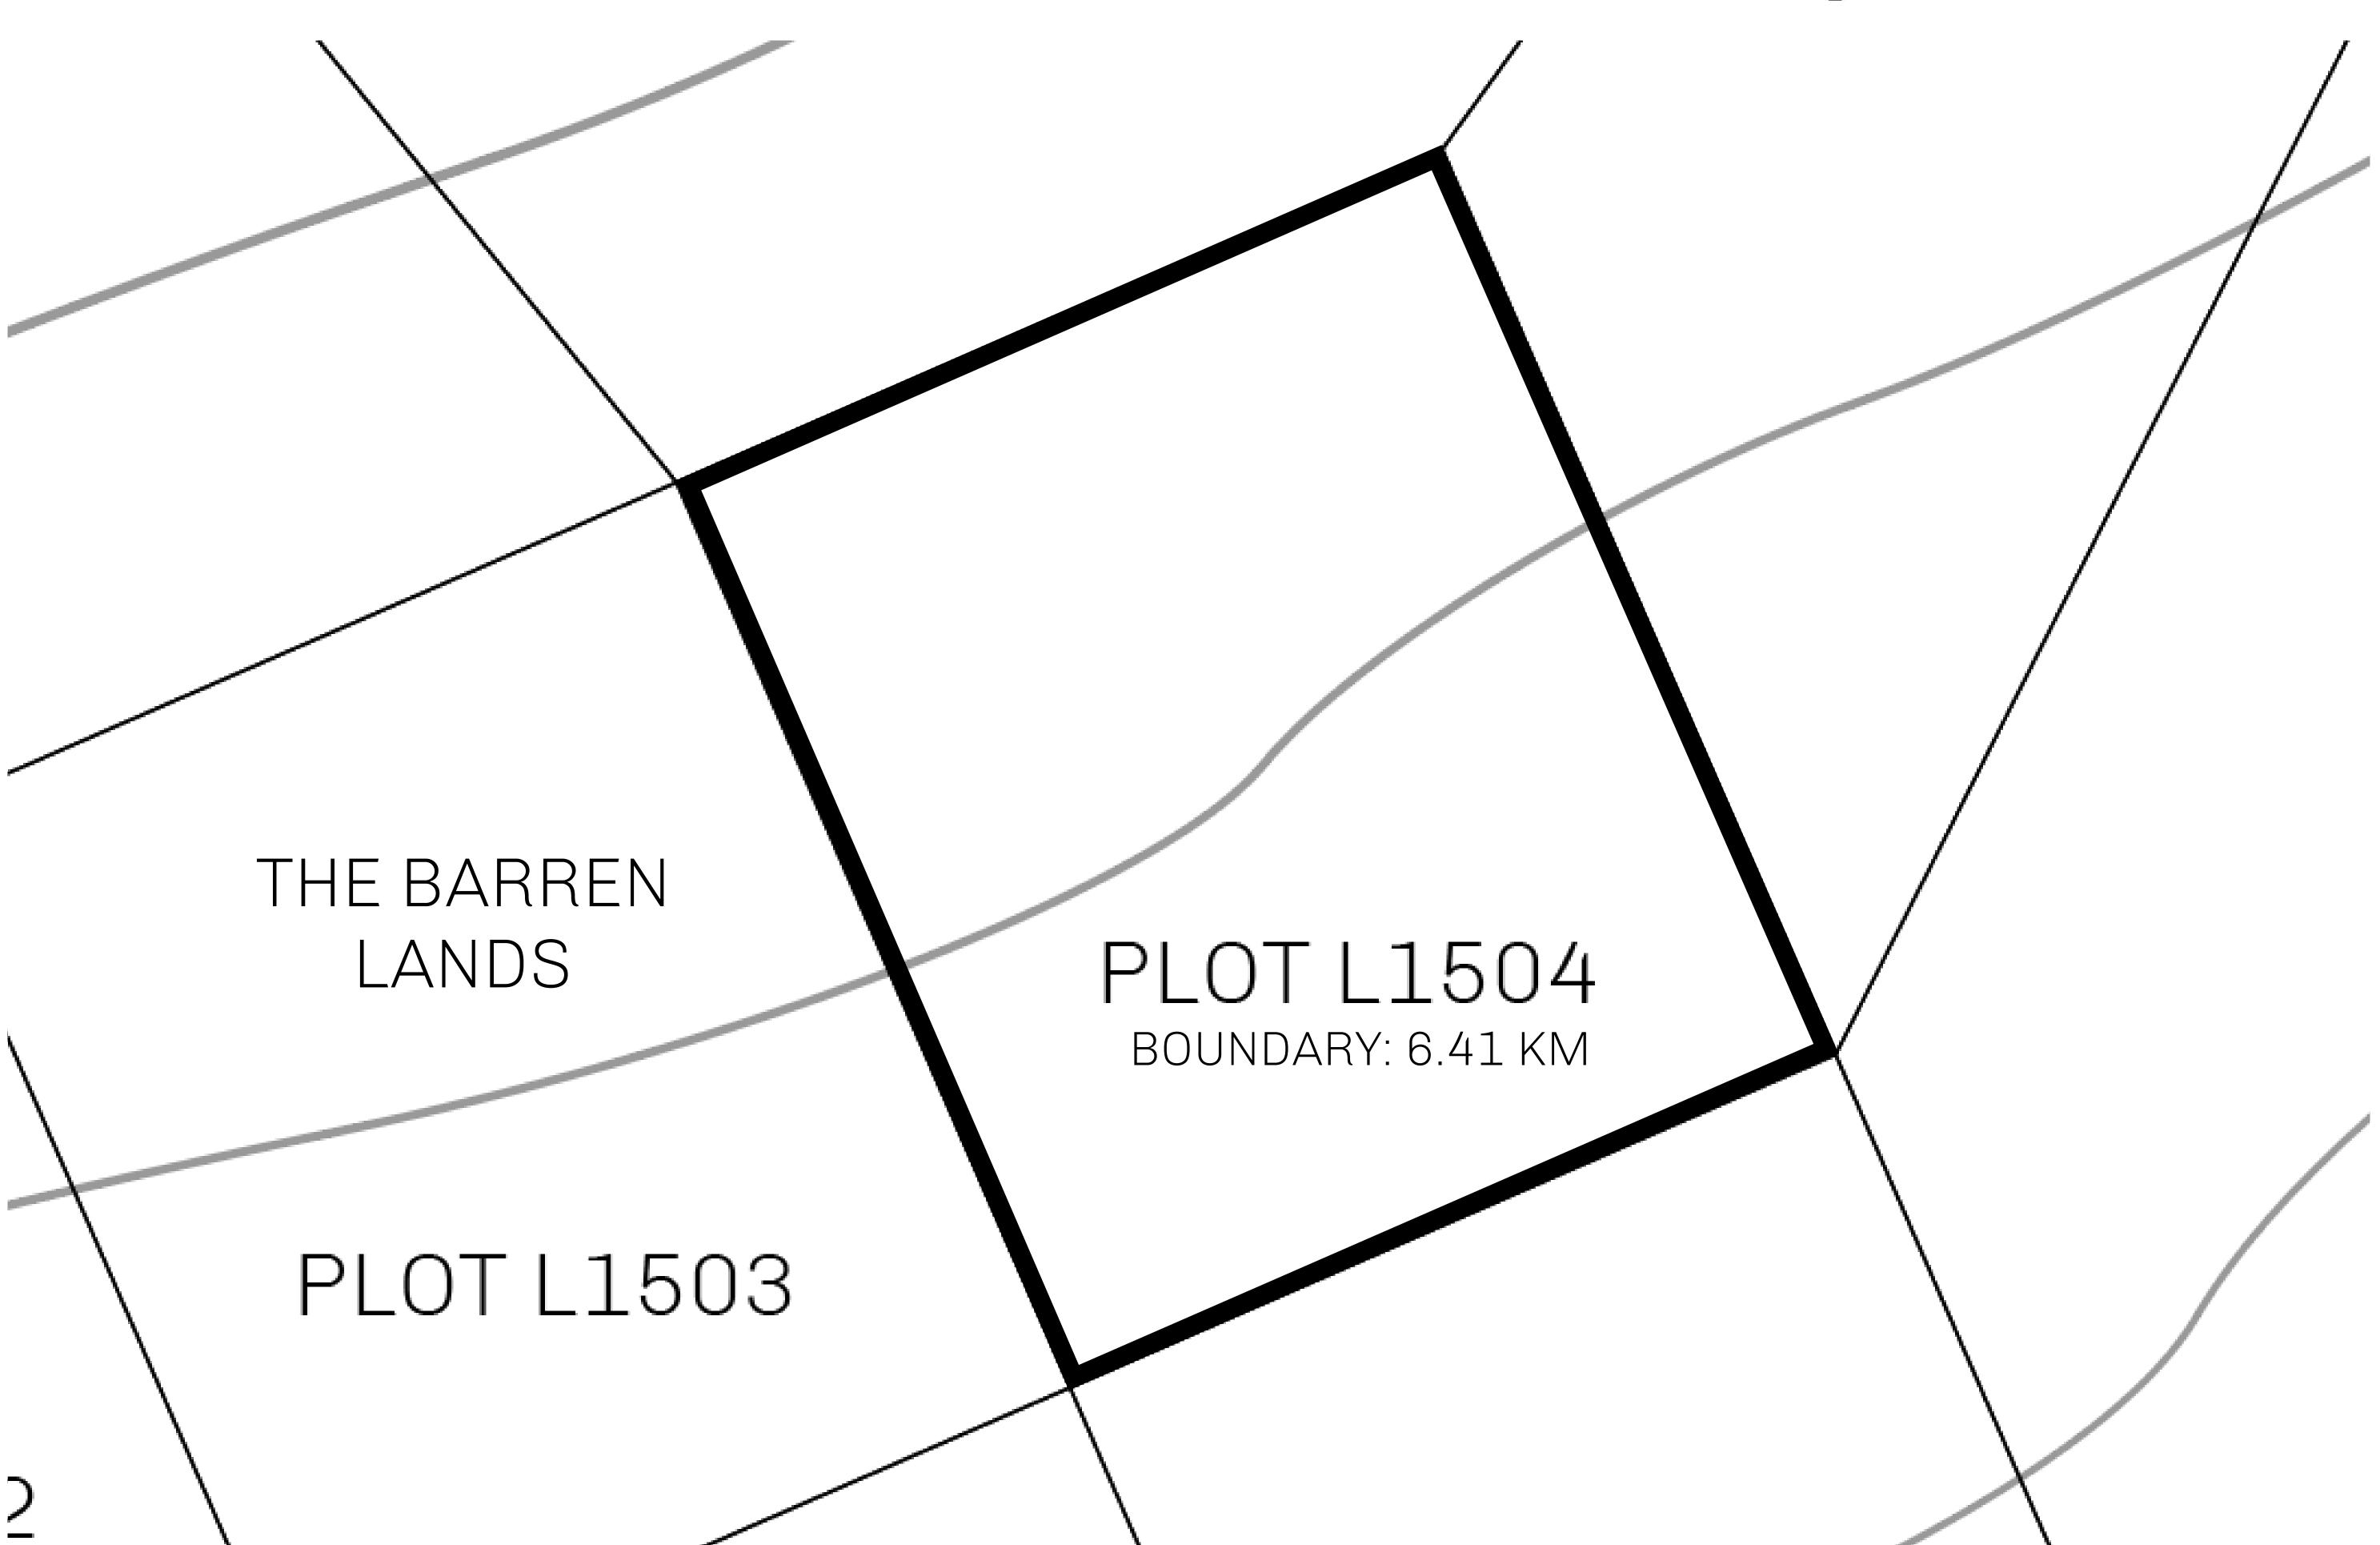

## H.M. LNFT Land Registry

L1504-221121

TITLE NUMBER

ADMINISTRATIVE AREA

THE GREAT EMPIRE

ISSUED 22 November 2021

SCALE 1/50000

OWNER ENTITLEMENT