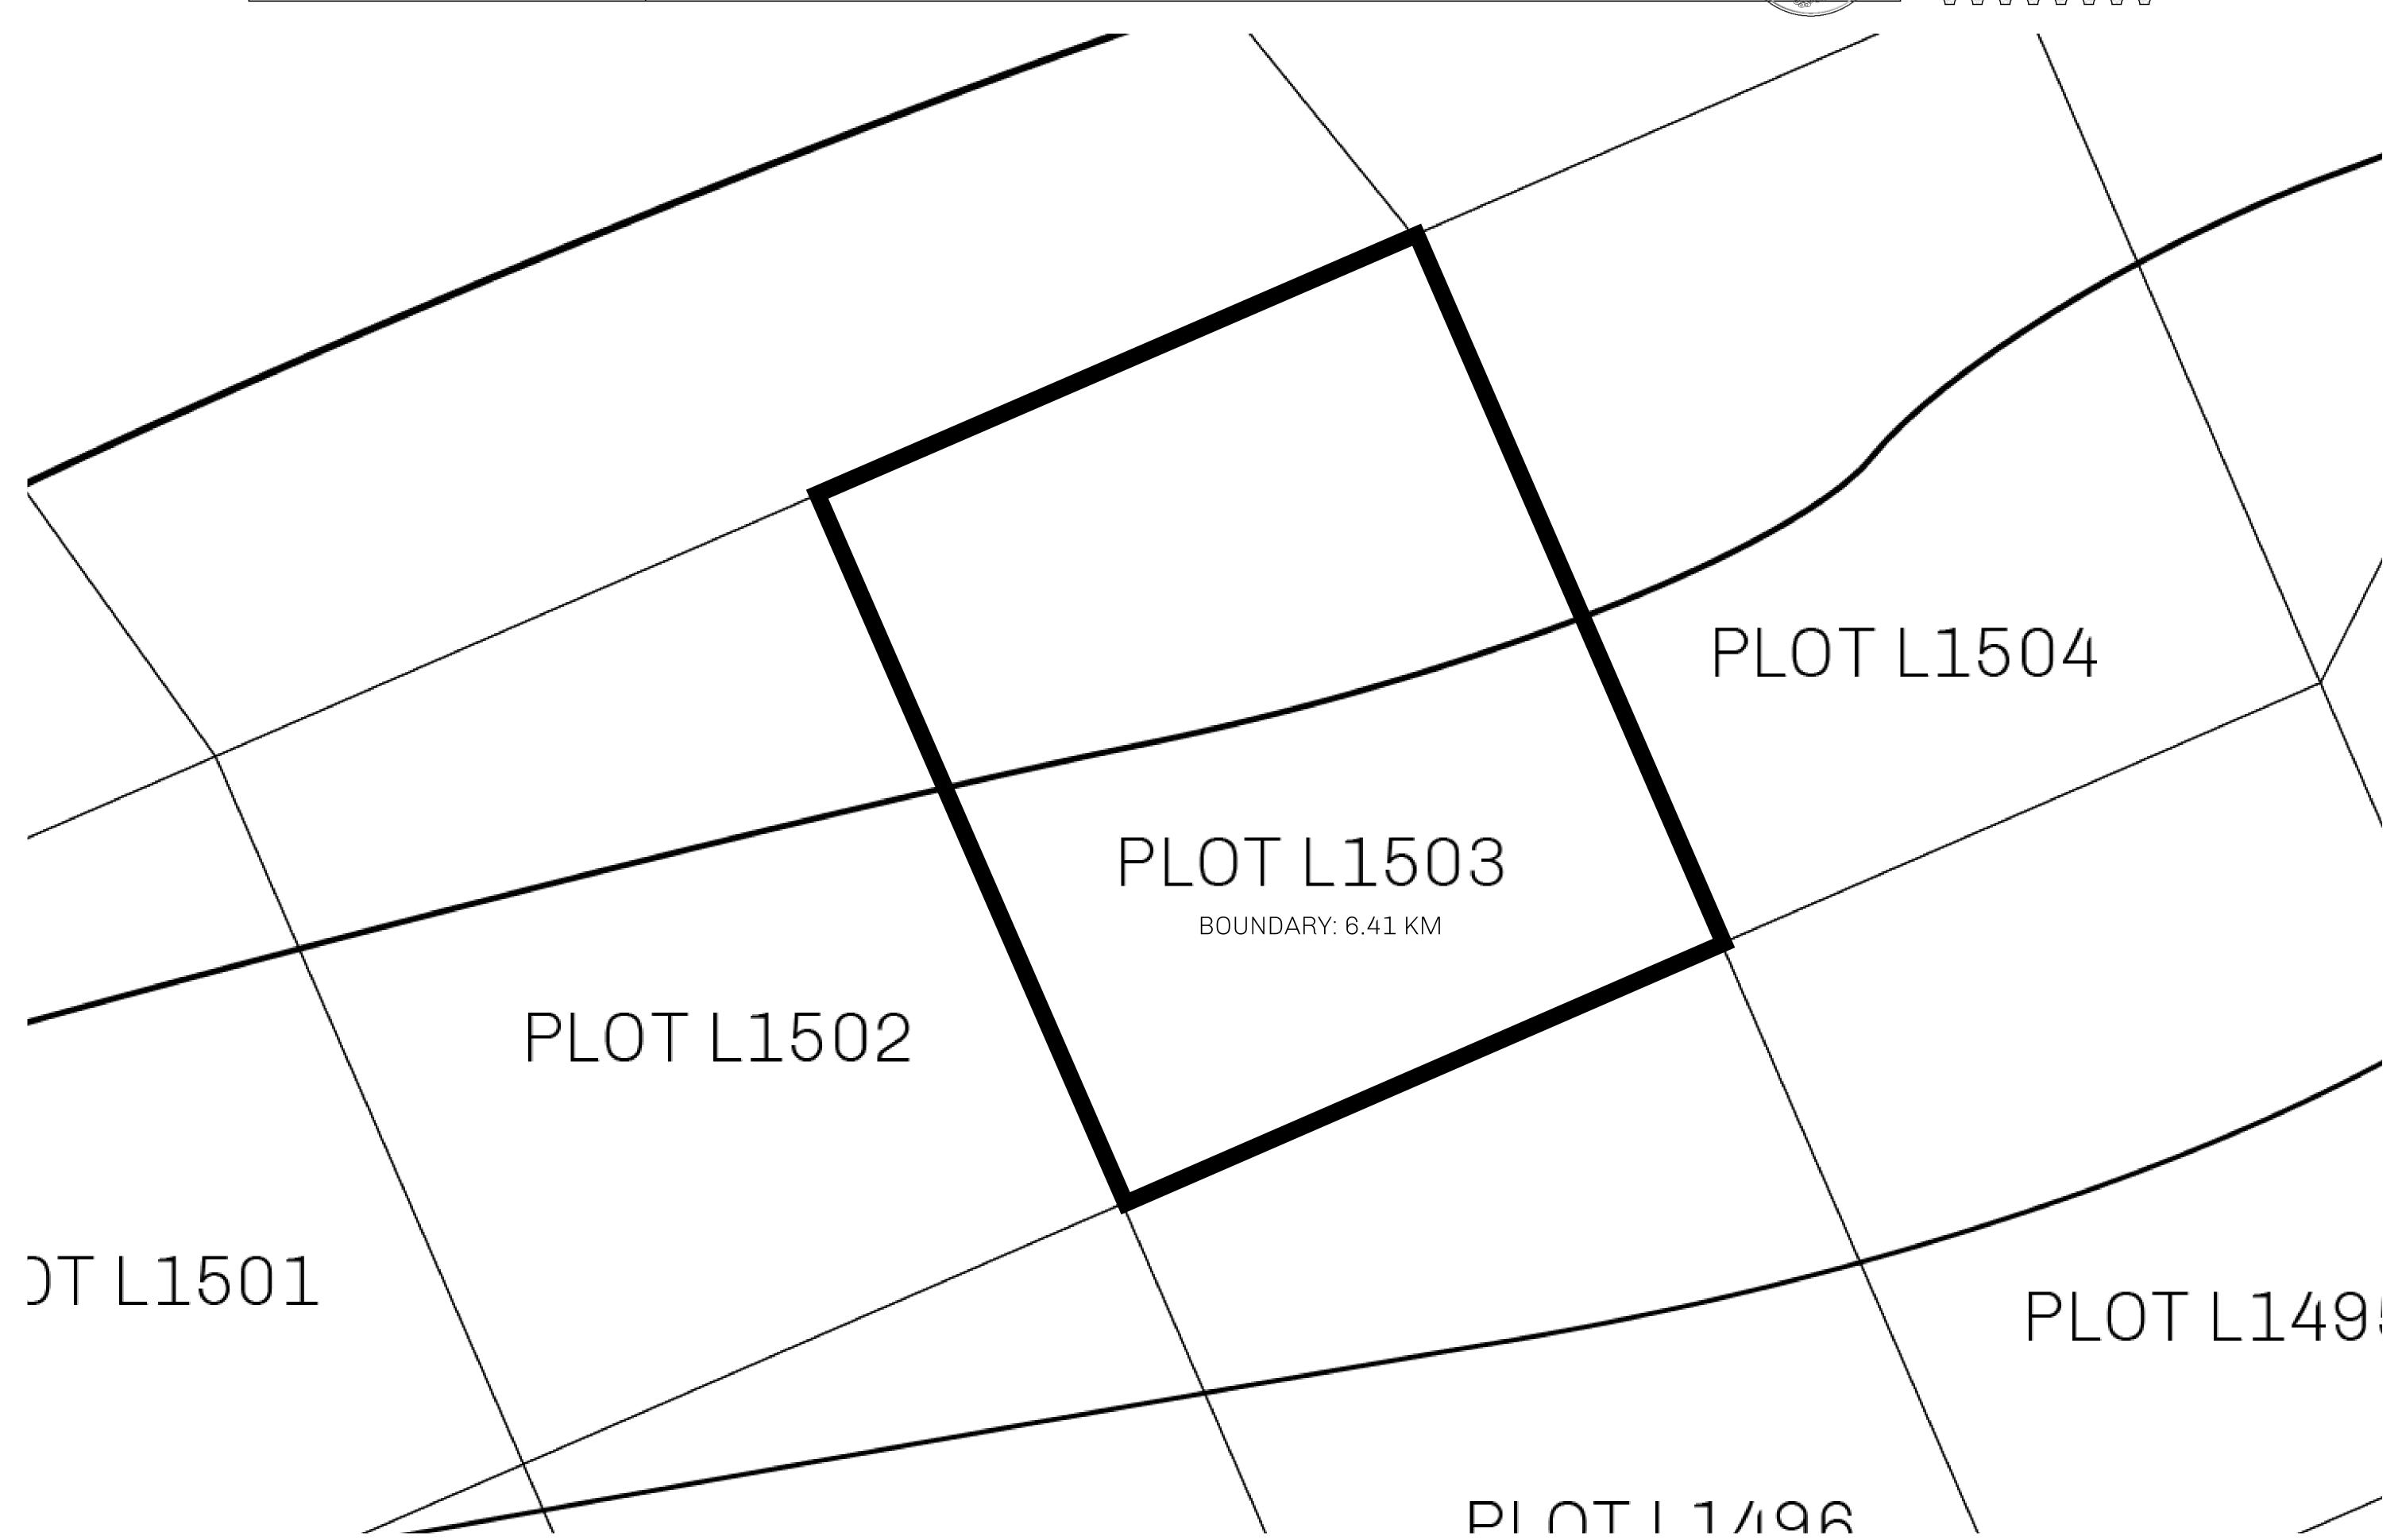

## GEOGRAPHY

COASTLINE 462.64 KM (287.47 MILES)

BORDERS OCEAN, ROYAUME DE SATOSHI, X BY SL & TERRITORIO LTT ST

HIGHEST POINT MOUNT ARES +8120 M

LOWEST POINT NFT PORT 0 M

PLOTS 2284 SCALE 1:50000

## H.M. LNFT Land Registry

L1503-221121

TITLE NUMBER

ADMINISTRATIVE AREA

THE GREAT EMPIRE

ISSUED 22 November 2021

SCALE **1/50000** 

OWNER ENTITLEMENT