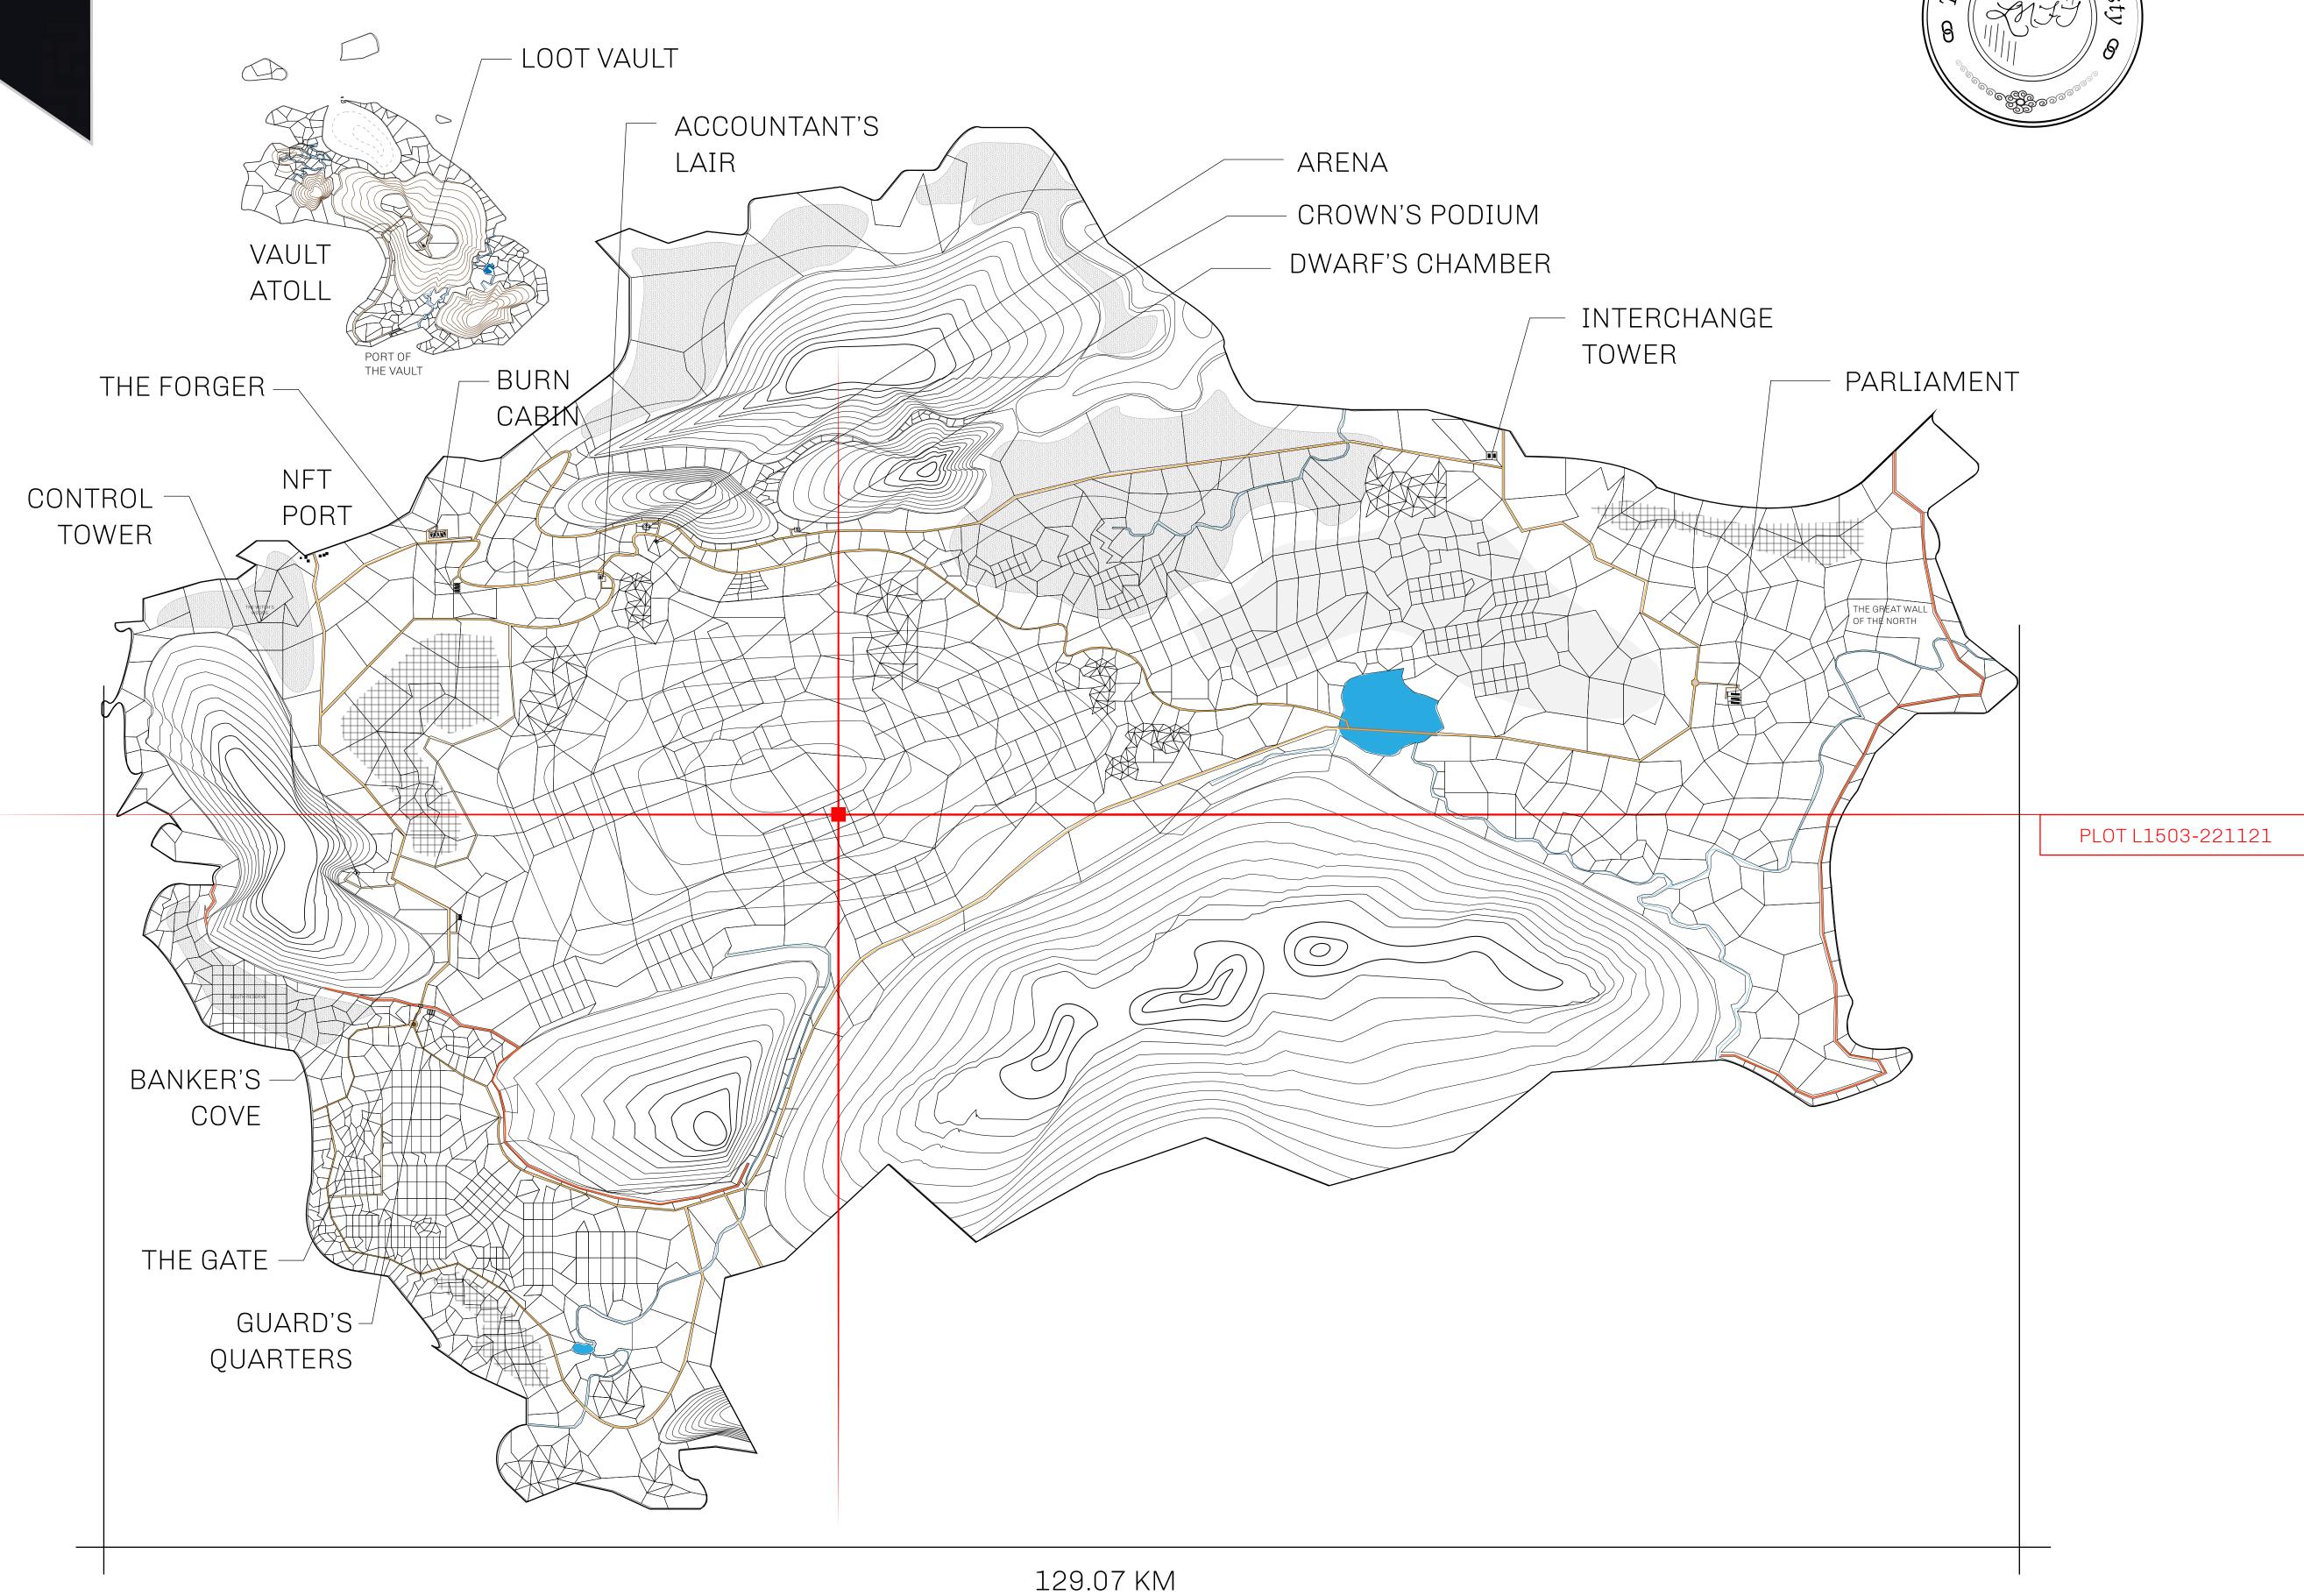

## GEOGRAPHY

COASTLINE 462.64 KM (287.47 MILES)

BORDERS OCEAN, ROYAUME DE SATOSHI, X BY SL & TERRITORIO LTT ST

HIGHEST POINT MOUNT ARES +8120 M

LOWEST POINT NFT PORT 0 M

PLOTS 2284 SCALE 1:50000

## H.M. LNFT Land Registry

L1503-221121

TITLE NUMBER

ADMINISTRATIVE AREA

THE GREAT EMPIRE

ISSUED 22 November 2021

SCALE **1/50000** 

OWNER ENTITLEMENT