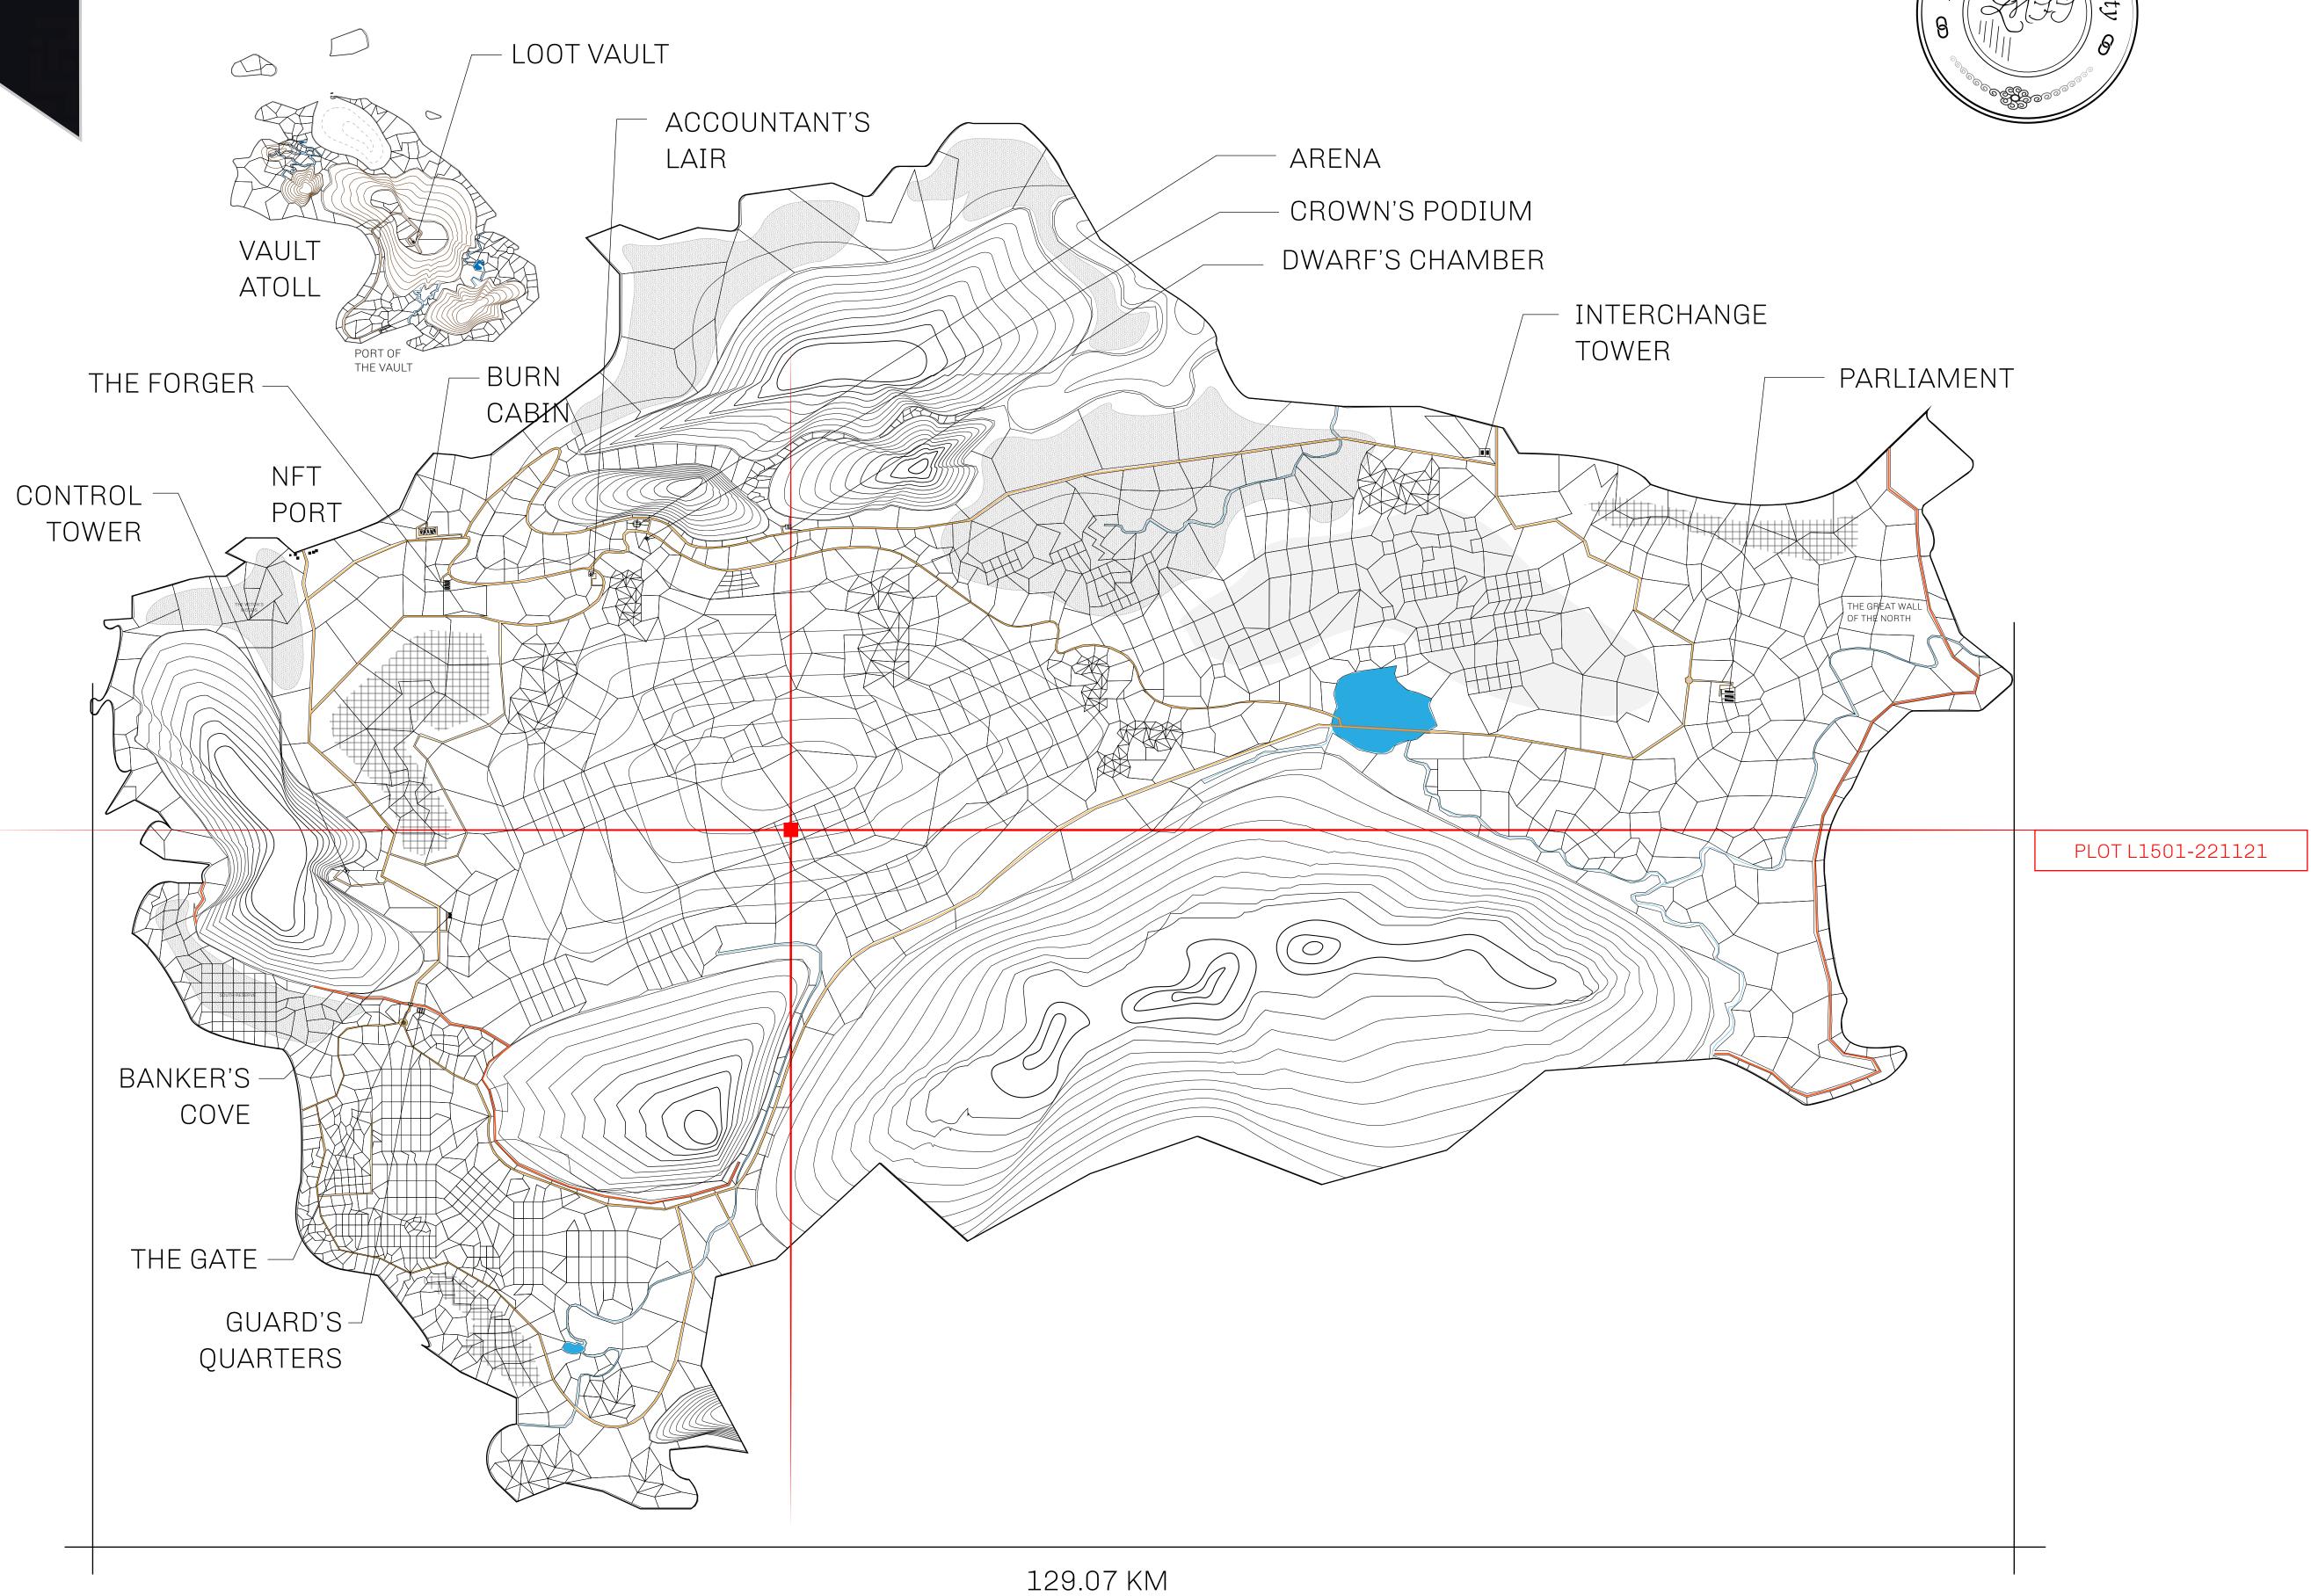

## GEOGRAPHY

COASTLINE 462.64 KM (287.47 MILES)

BORDERS OCEAN, ROYAUME DE SATOSHI, X BY SL & TERRITORIO LTT ST

HIGHEST POINT MOUNT ARES +8120 M

LOWEST POINT NFT PORT 0 M

PLOTS 2284 SCALE 1:50000

## TITLE NUMBER H.M. LNFT Land Registry L1501-221121

ADMINISTRATIVE AREA THE GREAT EMPIRE ISSUED 22 November 2021

SCALE 1/50000

OWNER ENTITLEMENT

Type W-GE: Share of 0.3% of all BUN sales based on number of NFT Stories minted