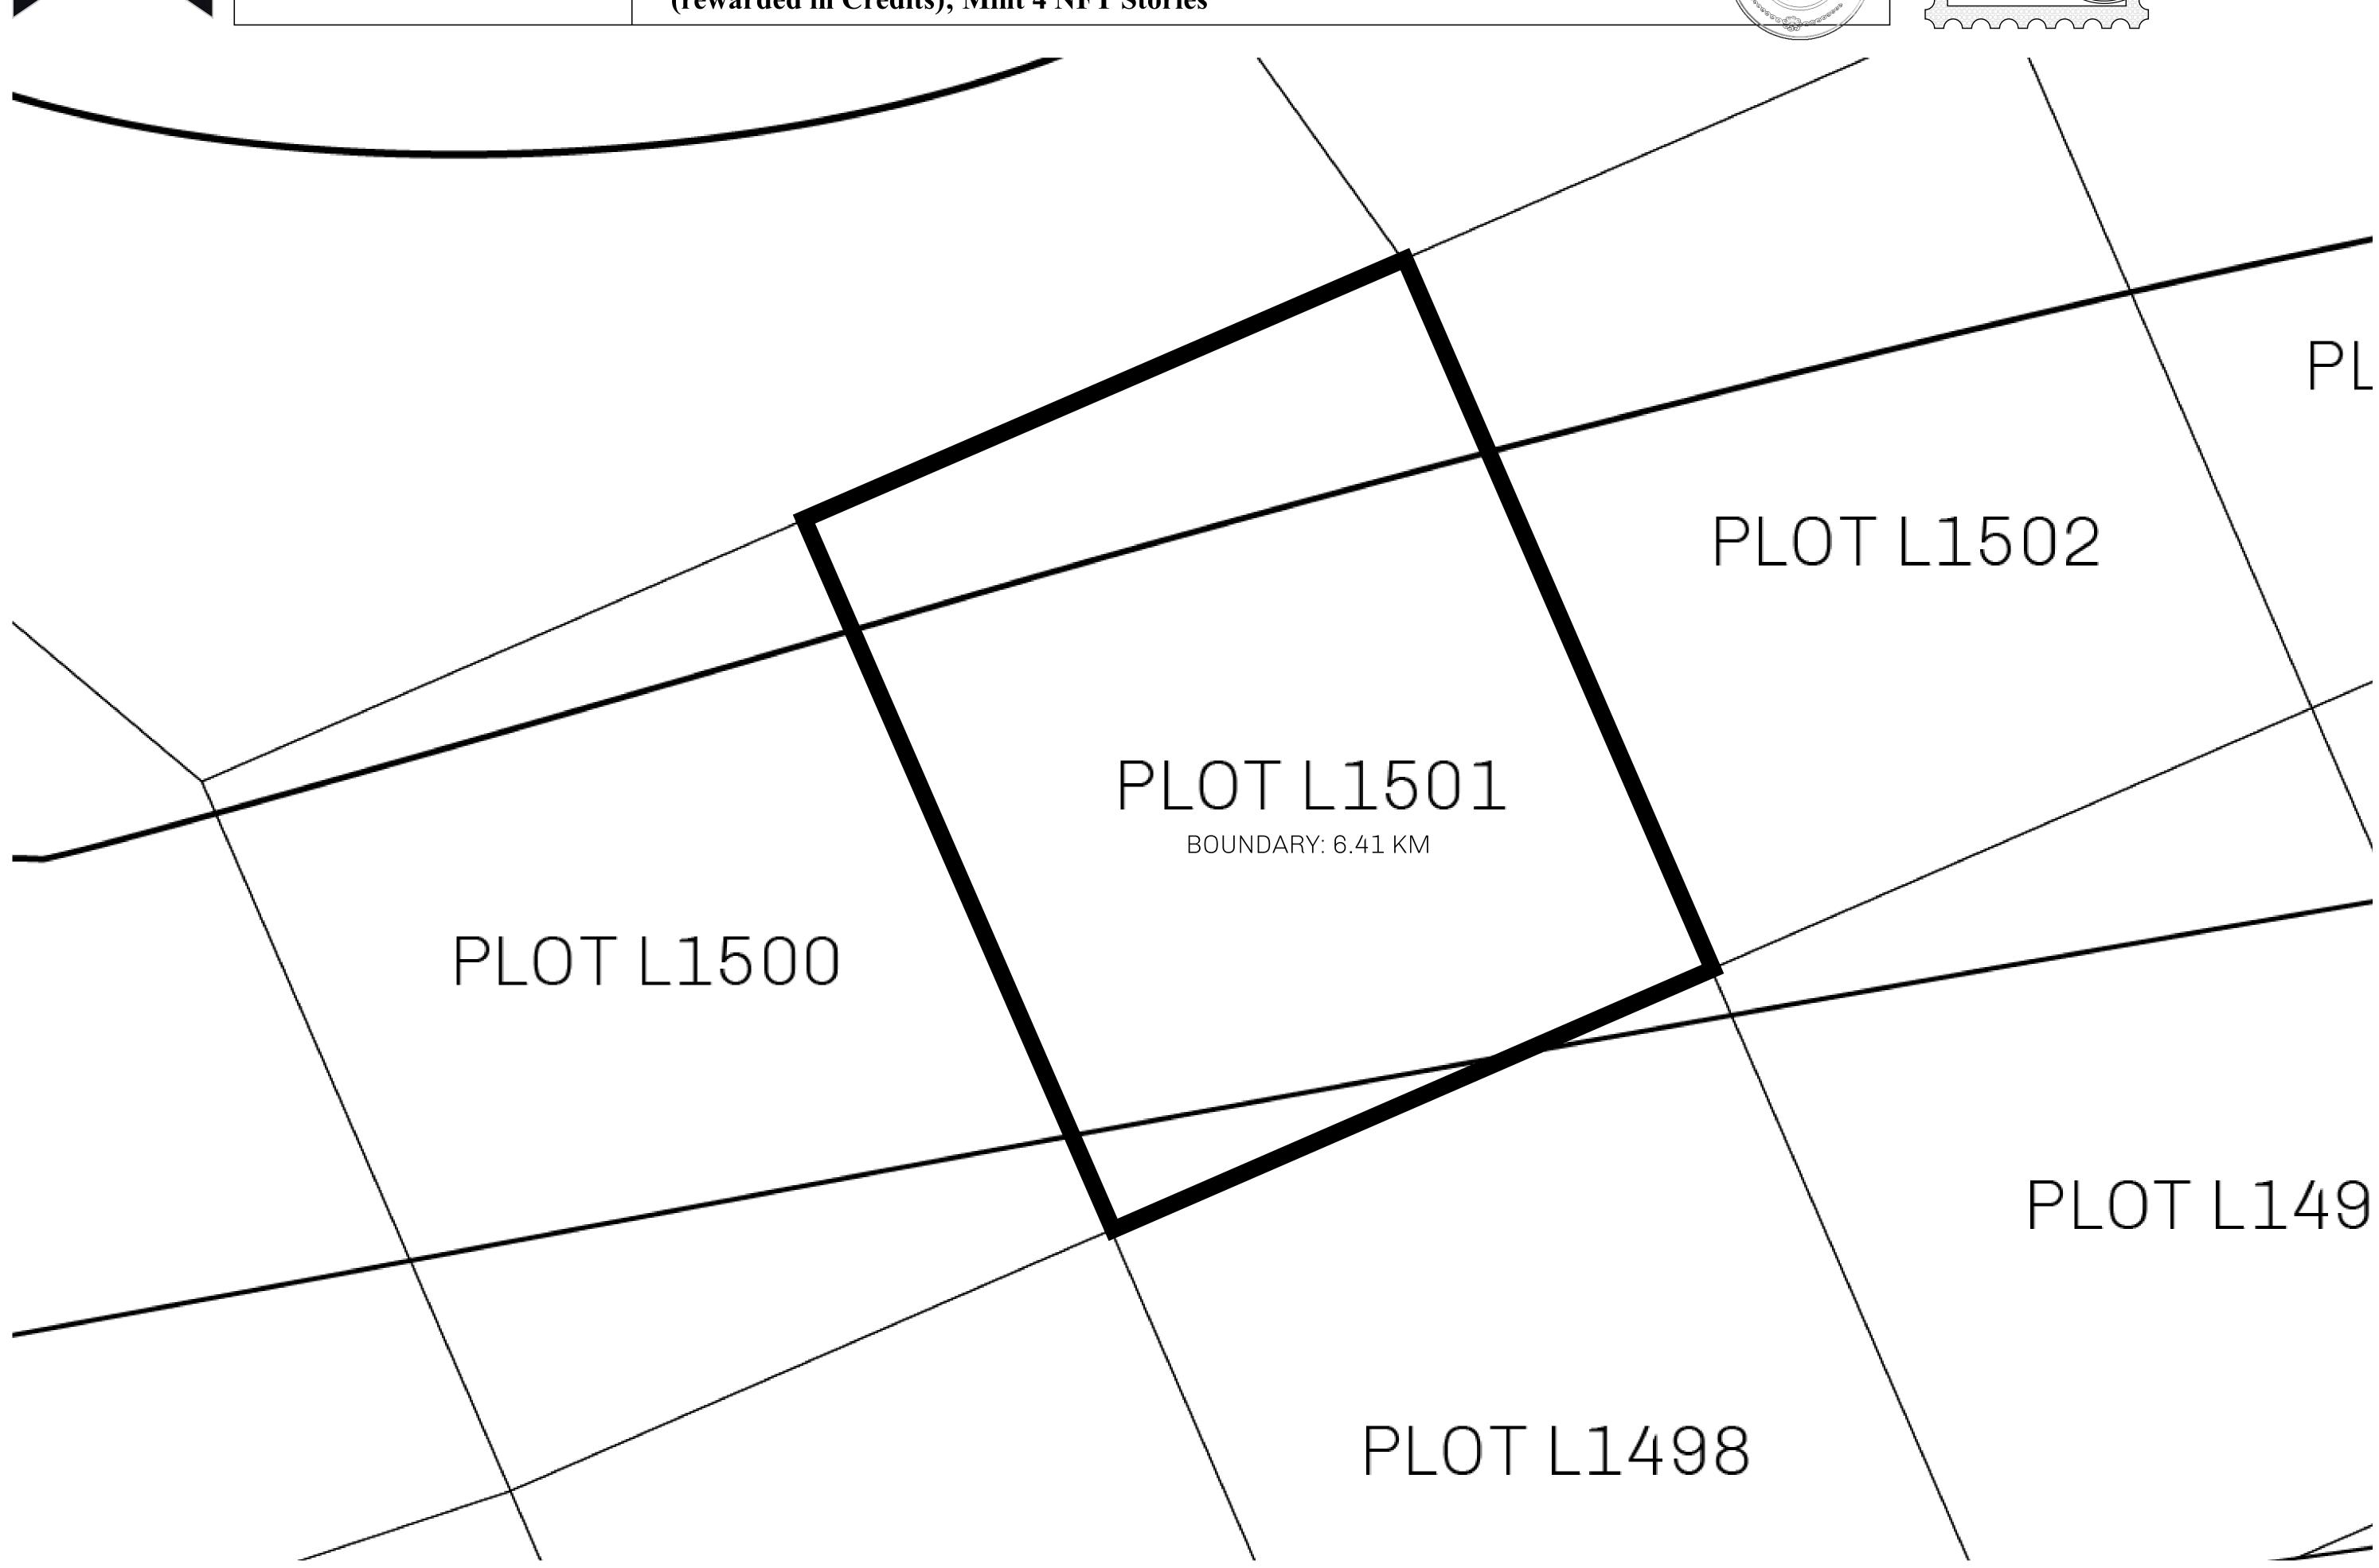

## TITLE NUMBER H.M. LNFT Land Registry L1501-221121

ADMINISTRATIVE AREA THE GREAT EMPIRE ISSUED 22 November 2021

SCALE 1/50000

OWNER ENTITLEMENT

Type W-GE: Share of 0.3% of all BUN sales based on number of NFT Stories minted

(rewarded in Credits); Mint 4 NFT Stories