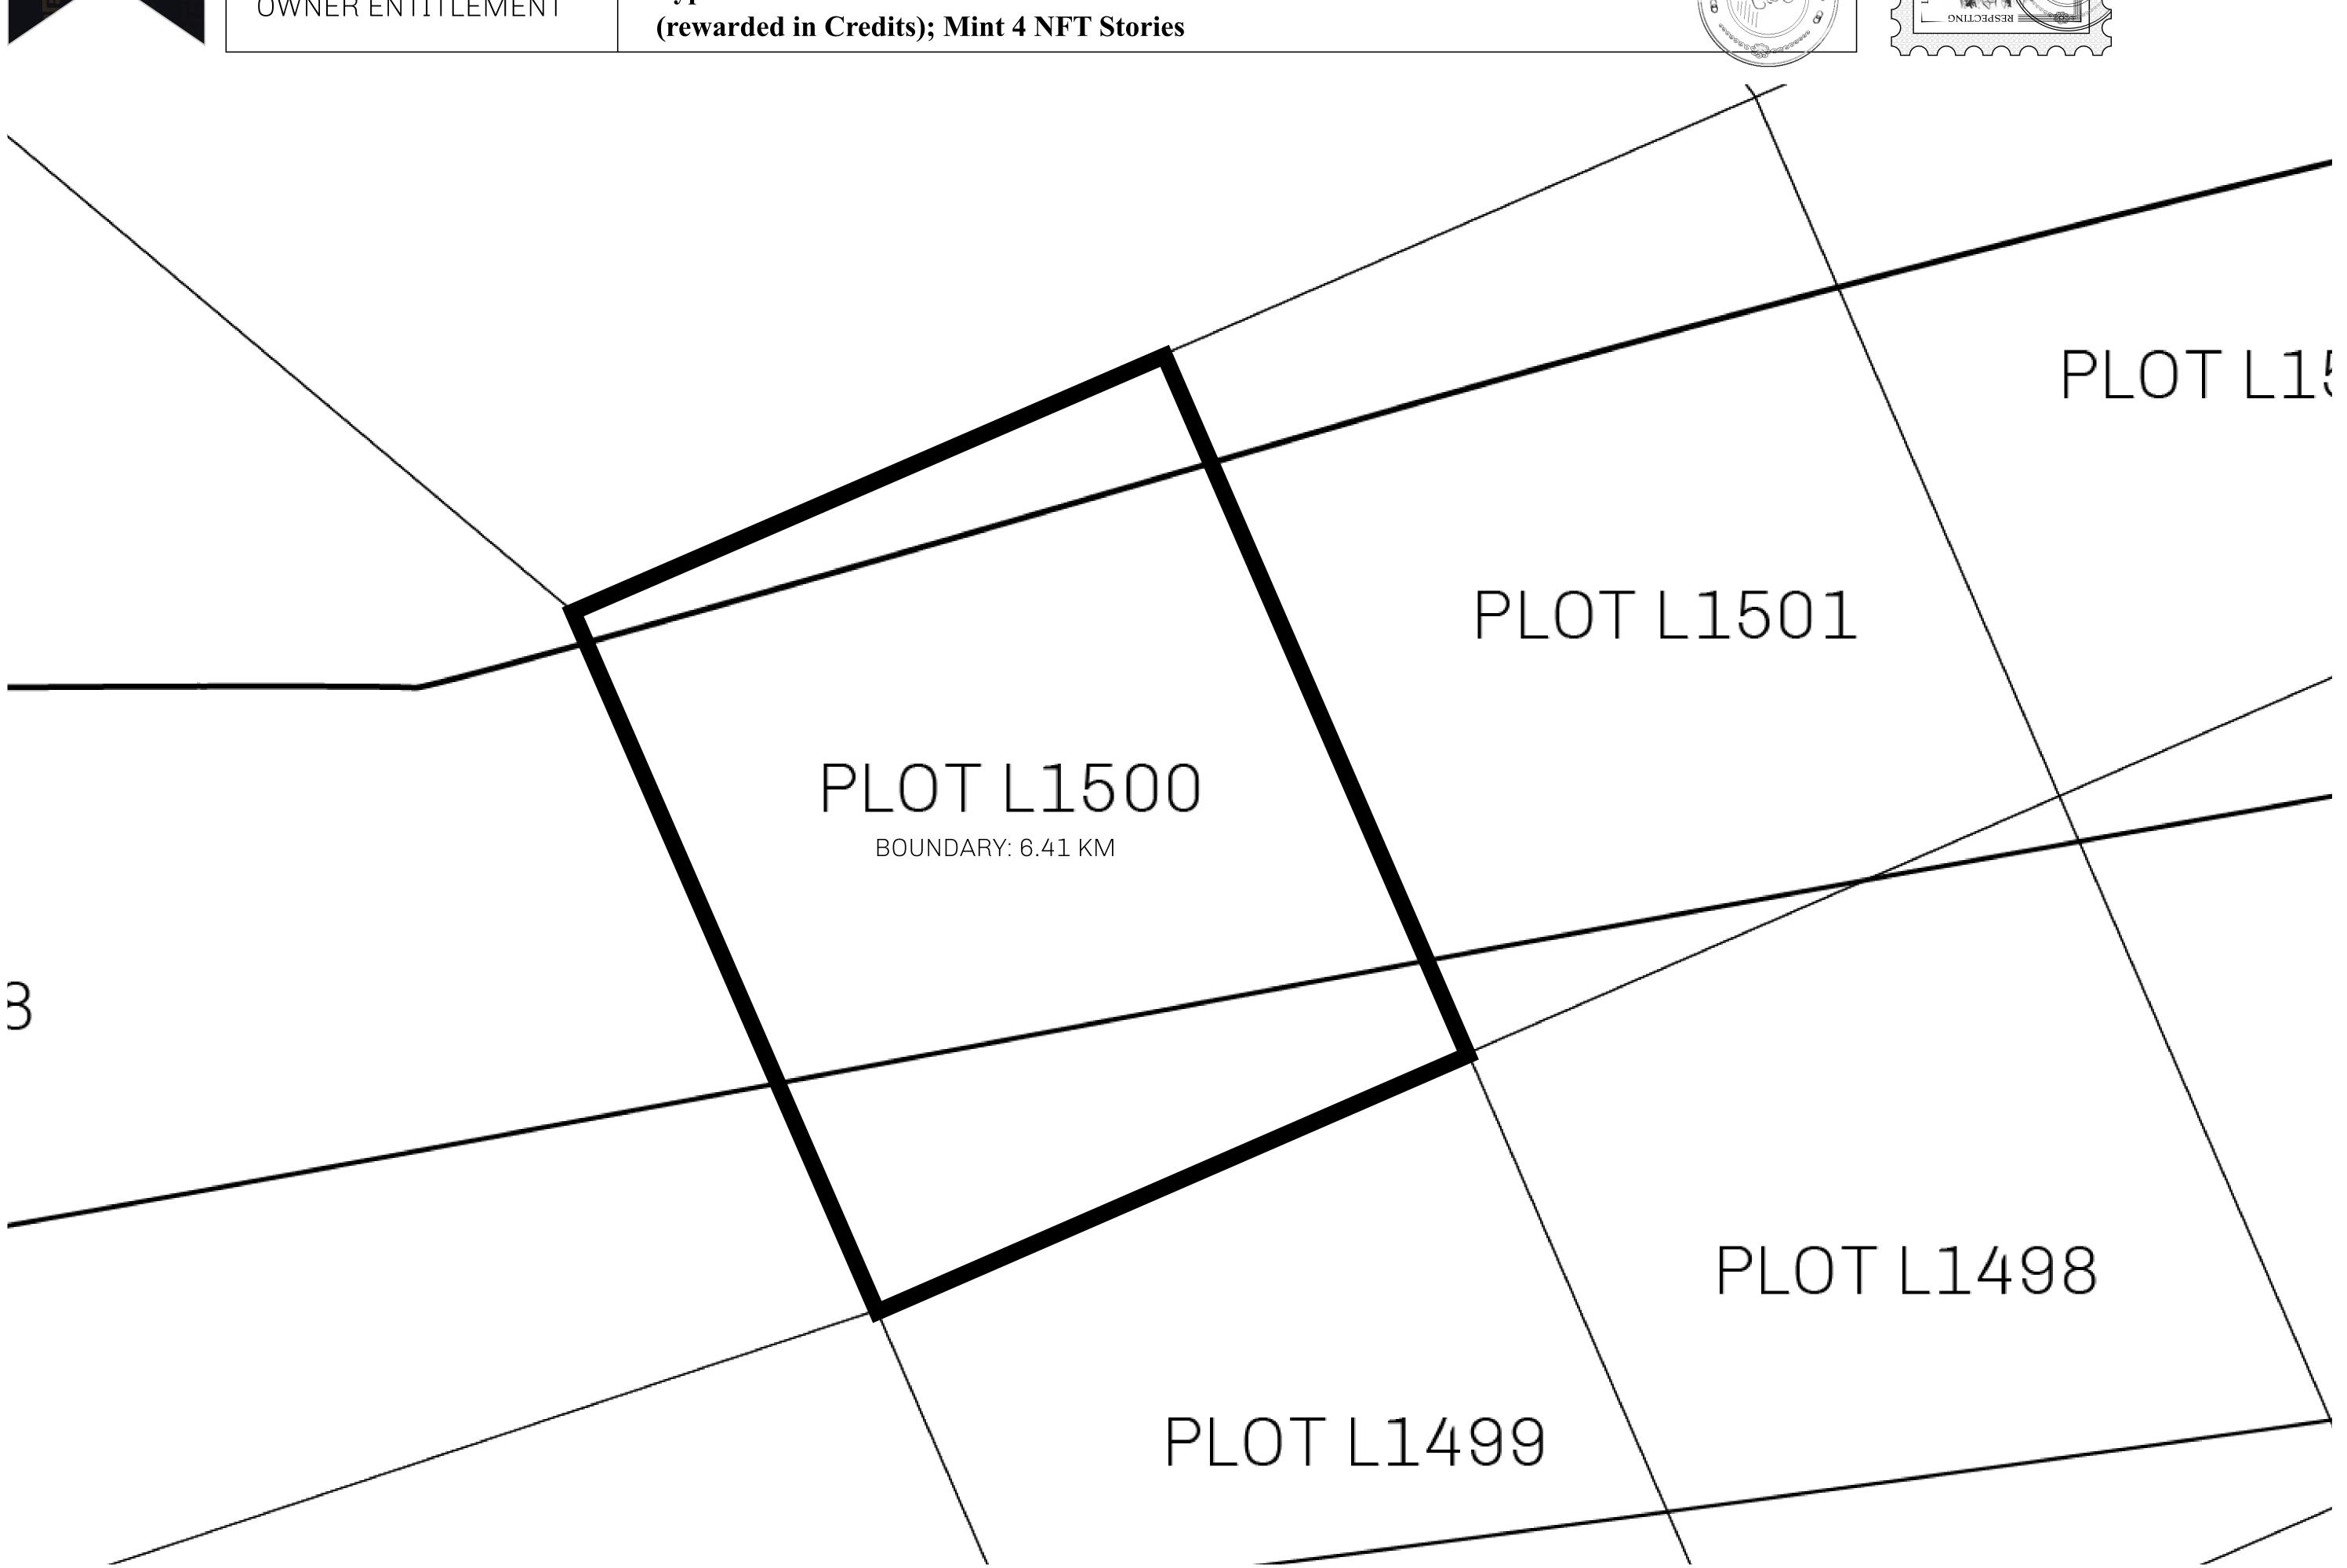

## TITLE NUMBER H.M. LNFT Land Registry L1500-221121

ISSUED 22 November 2021 THE GREAT EMPIRE

SCALE 1/50000

OWNER ENTITLEMENT

ADMINISTRATIVE AREA

Type W-GE: Share of 0.3% of all BUN sales based on number of NFT Stories minted