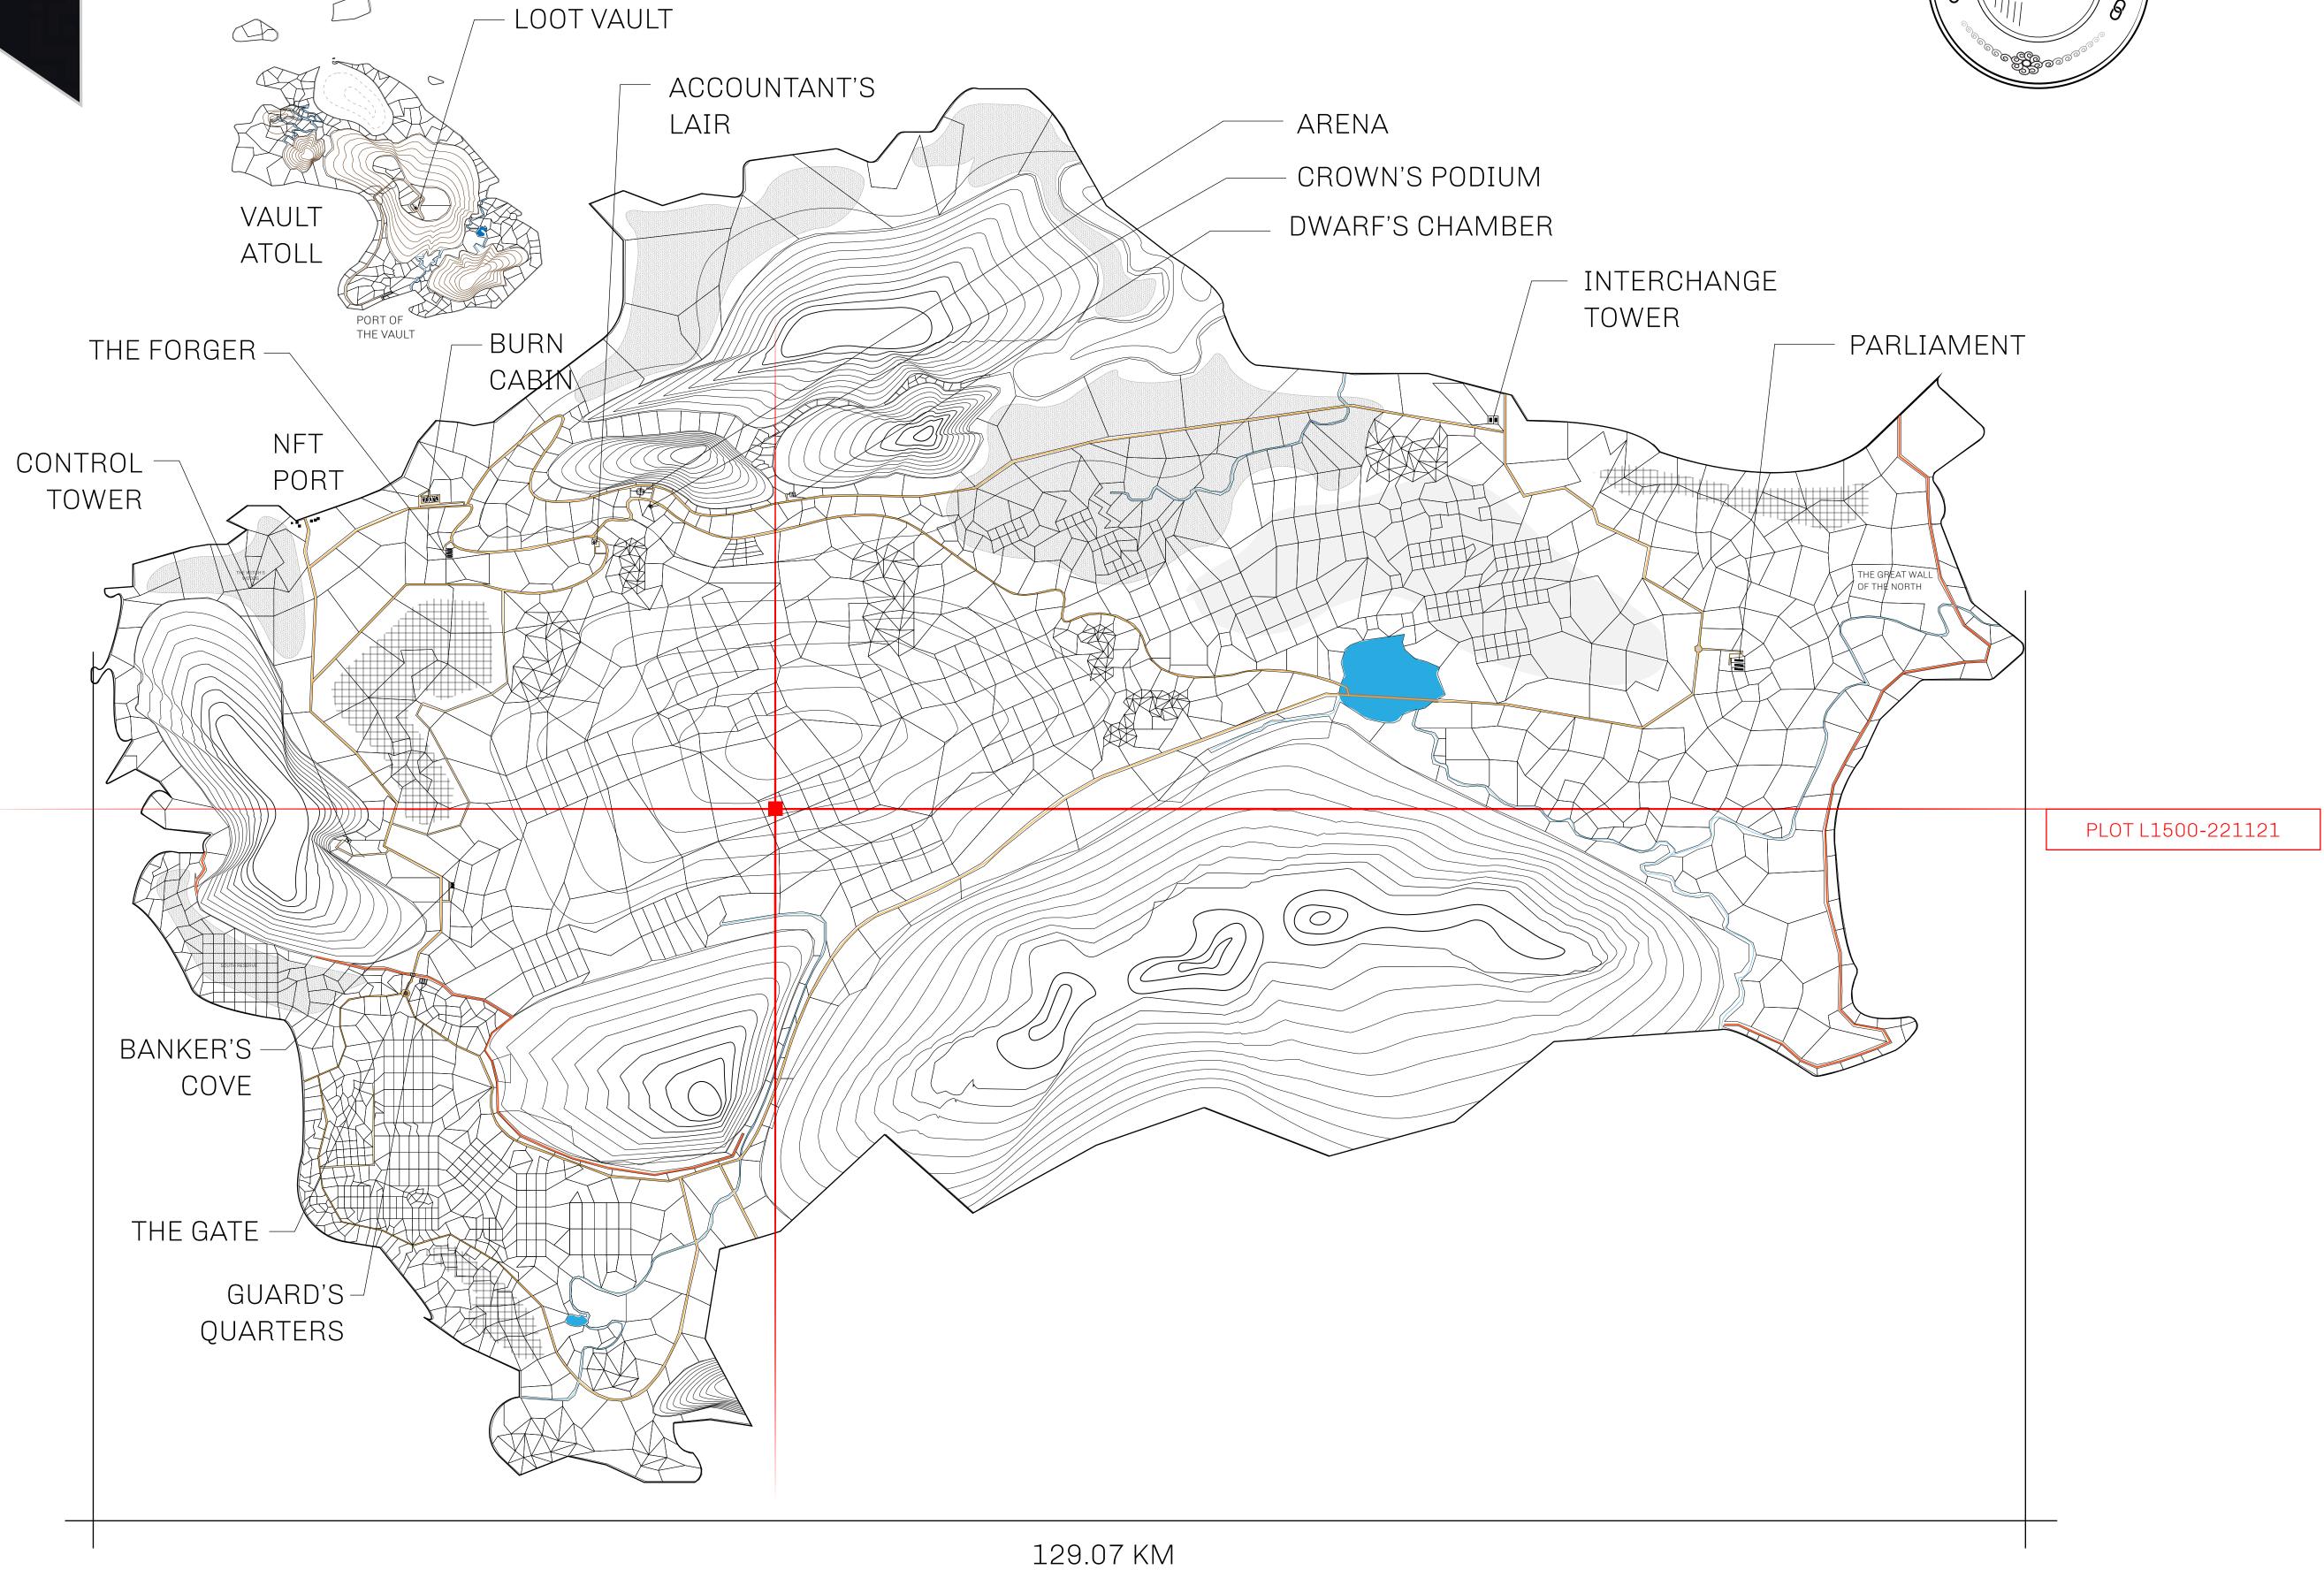

## HER MAJESTY'S GATED WORLD

The largest surface area of all of the realms, the great empire is the most populous country and second only as economic powerhouse to X by SL. Within its borders, the parliament sits, banks issue BUN, LTT, and USDC credits, auctions happen in the arena, NFTs are minted and custodied, in addition to containing other commercial activities. Following the last war, border controls are tight and only persons invited can come in.

## GEOGRAPHY

COASTLINE 462.64 KM (287.47 MILES)

BORDERS OCEAN, ROYAUME DE SATOSHI, X BY SL & TERRITORIO LTT ST

HIGHEST POINT MOUNT ARES +8120 M

LOWEST POINT NFT PORT 0 M

PLOTS 2284 SCALE 1:50000