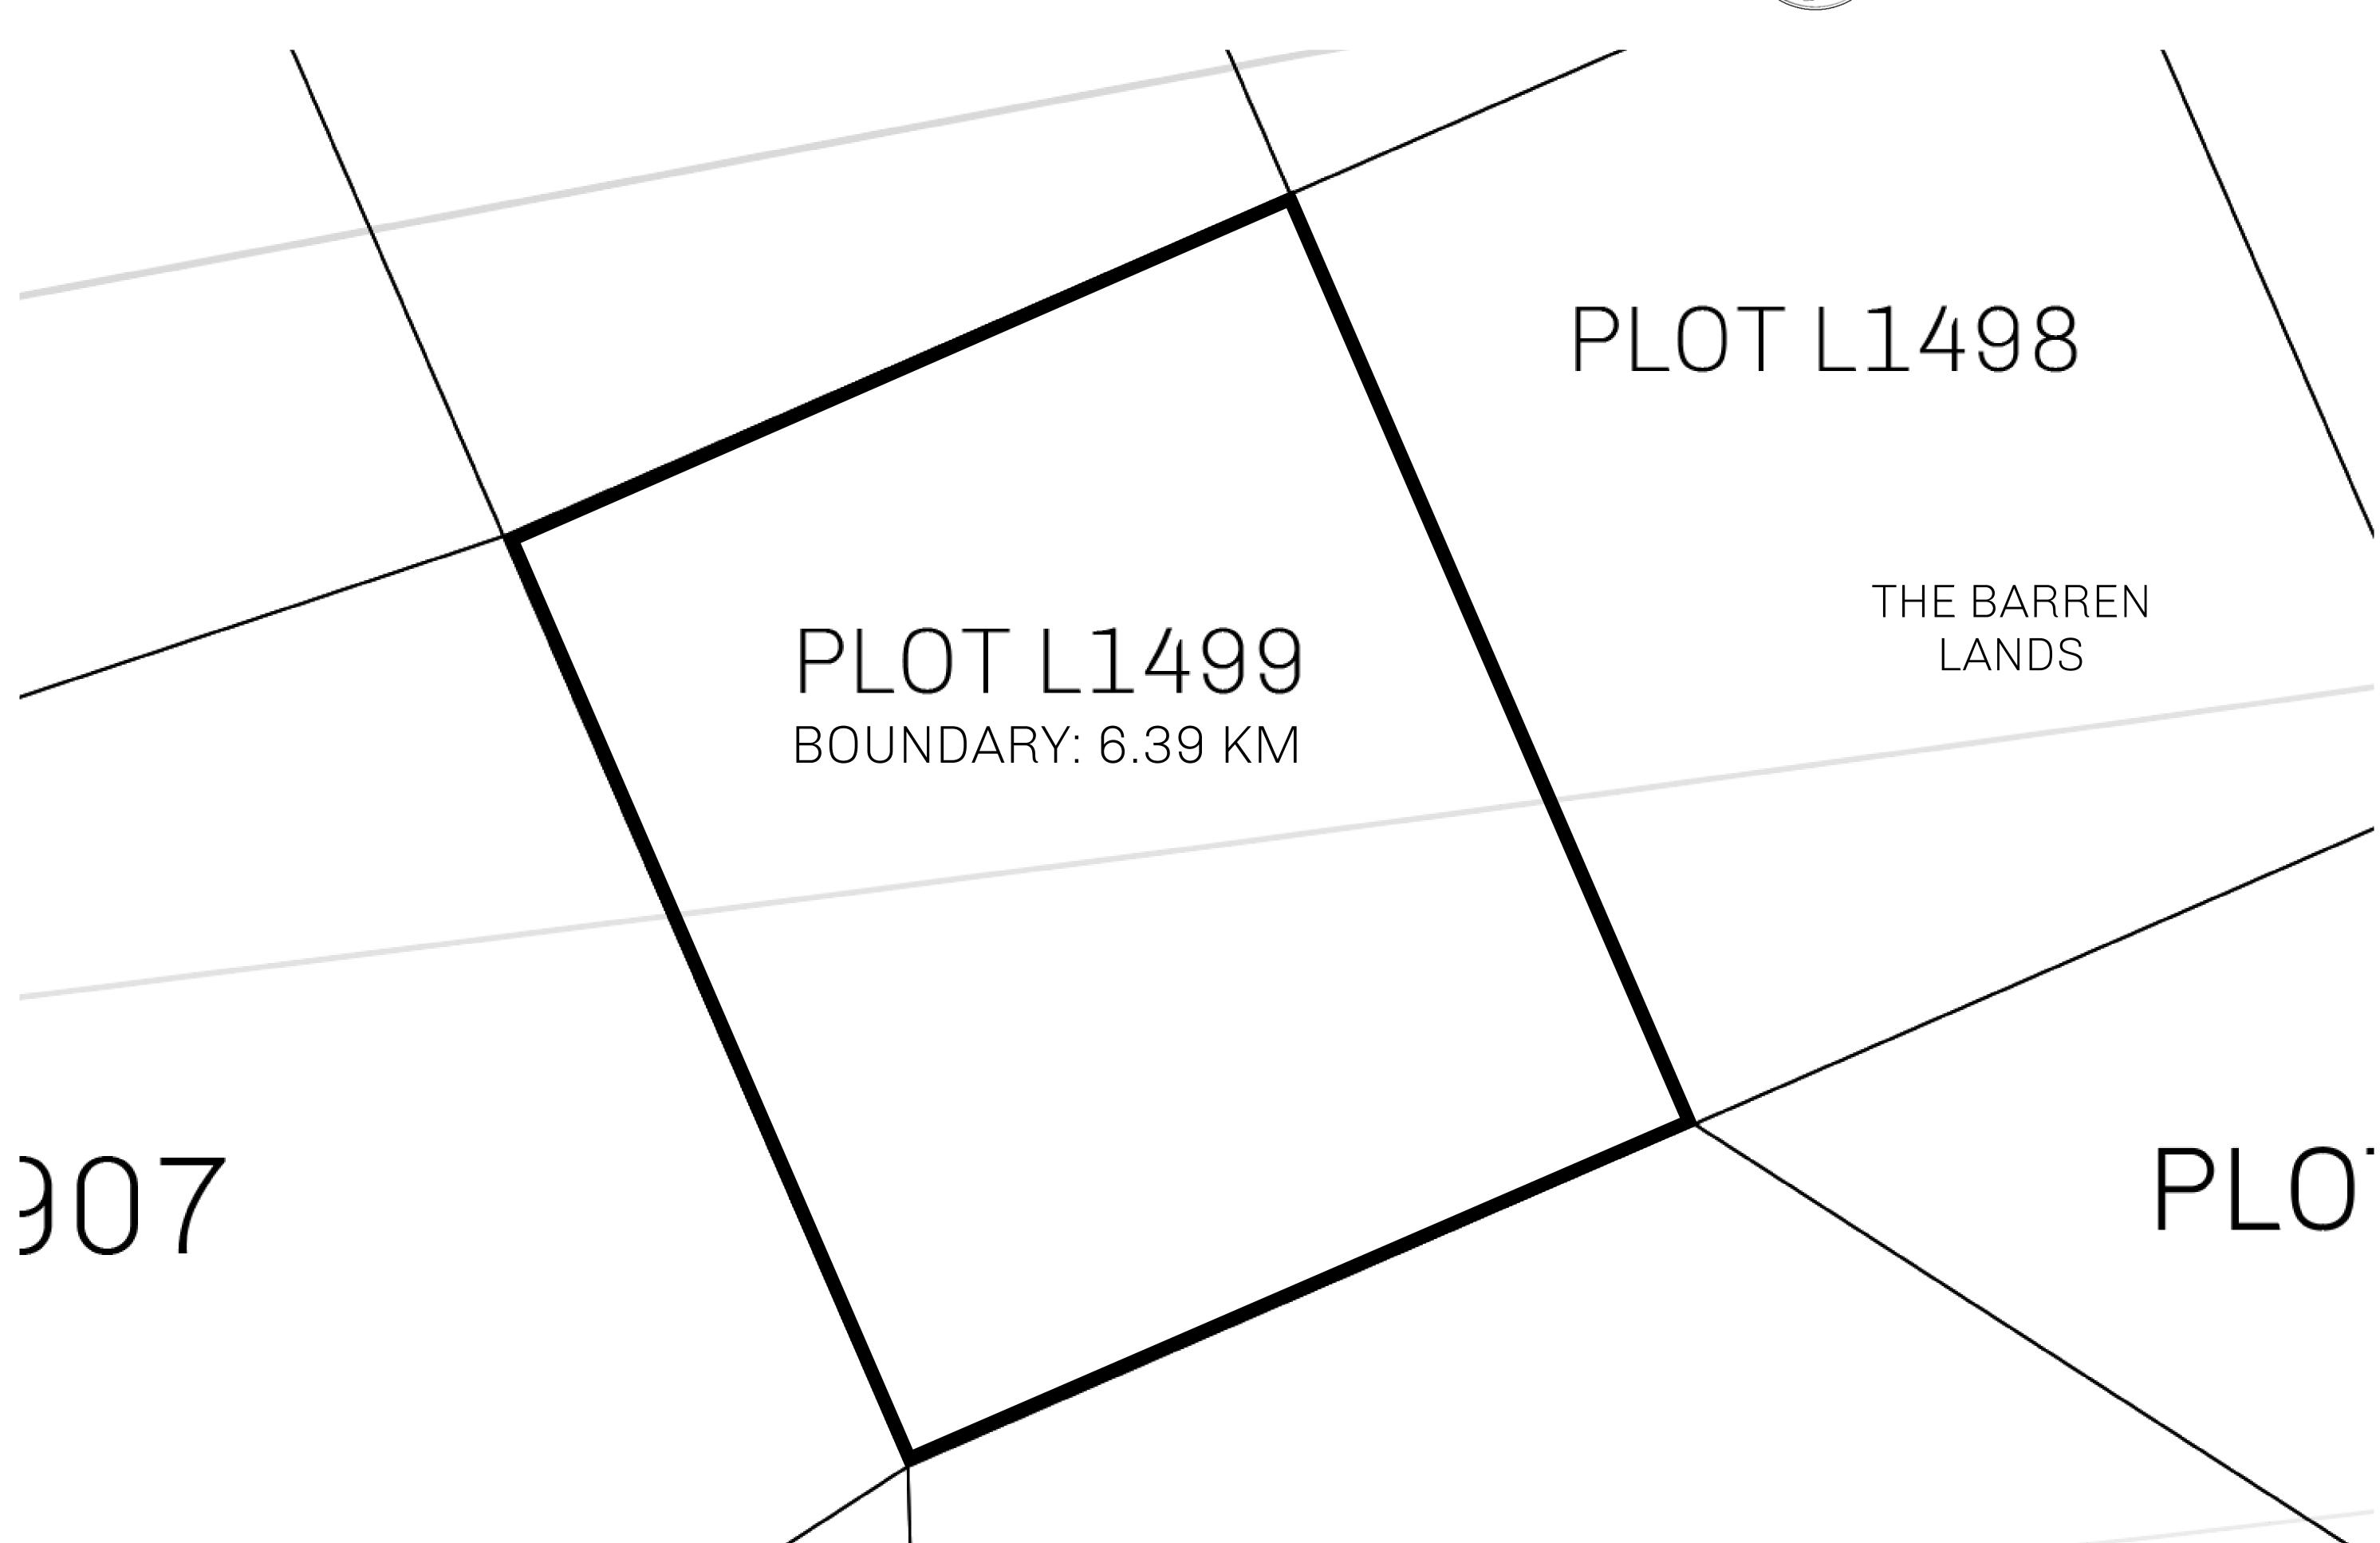

## **GEOGRAPHY**

COASTLINE 462.64 KM (287.47 MILES)

BORDERS OCEAN, ROYAUME DE SATOSHI, X BY SL & TERRITORIO LTT ST

HIGHEST POINT MOUNT ARES +8120 M

LOWEST POINT NFT PORT 0 M

PLOTS 2284 SCALE 1:50000

## H.M. LNFT Land Registry

1 100 00110

TITLE NUMBER

L1499-221121

ADMINISTRATIVE AREA

THE GREAT EMPIRE

ISSUED 22 November 2021

SCALE 1/50000