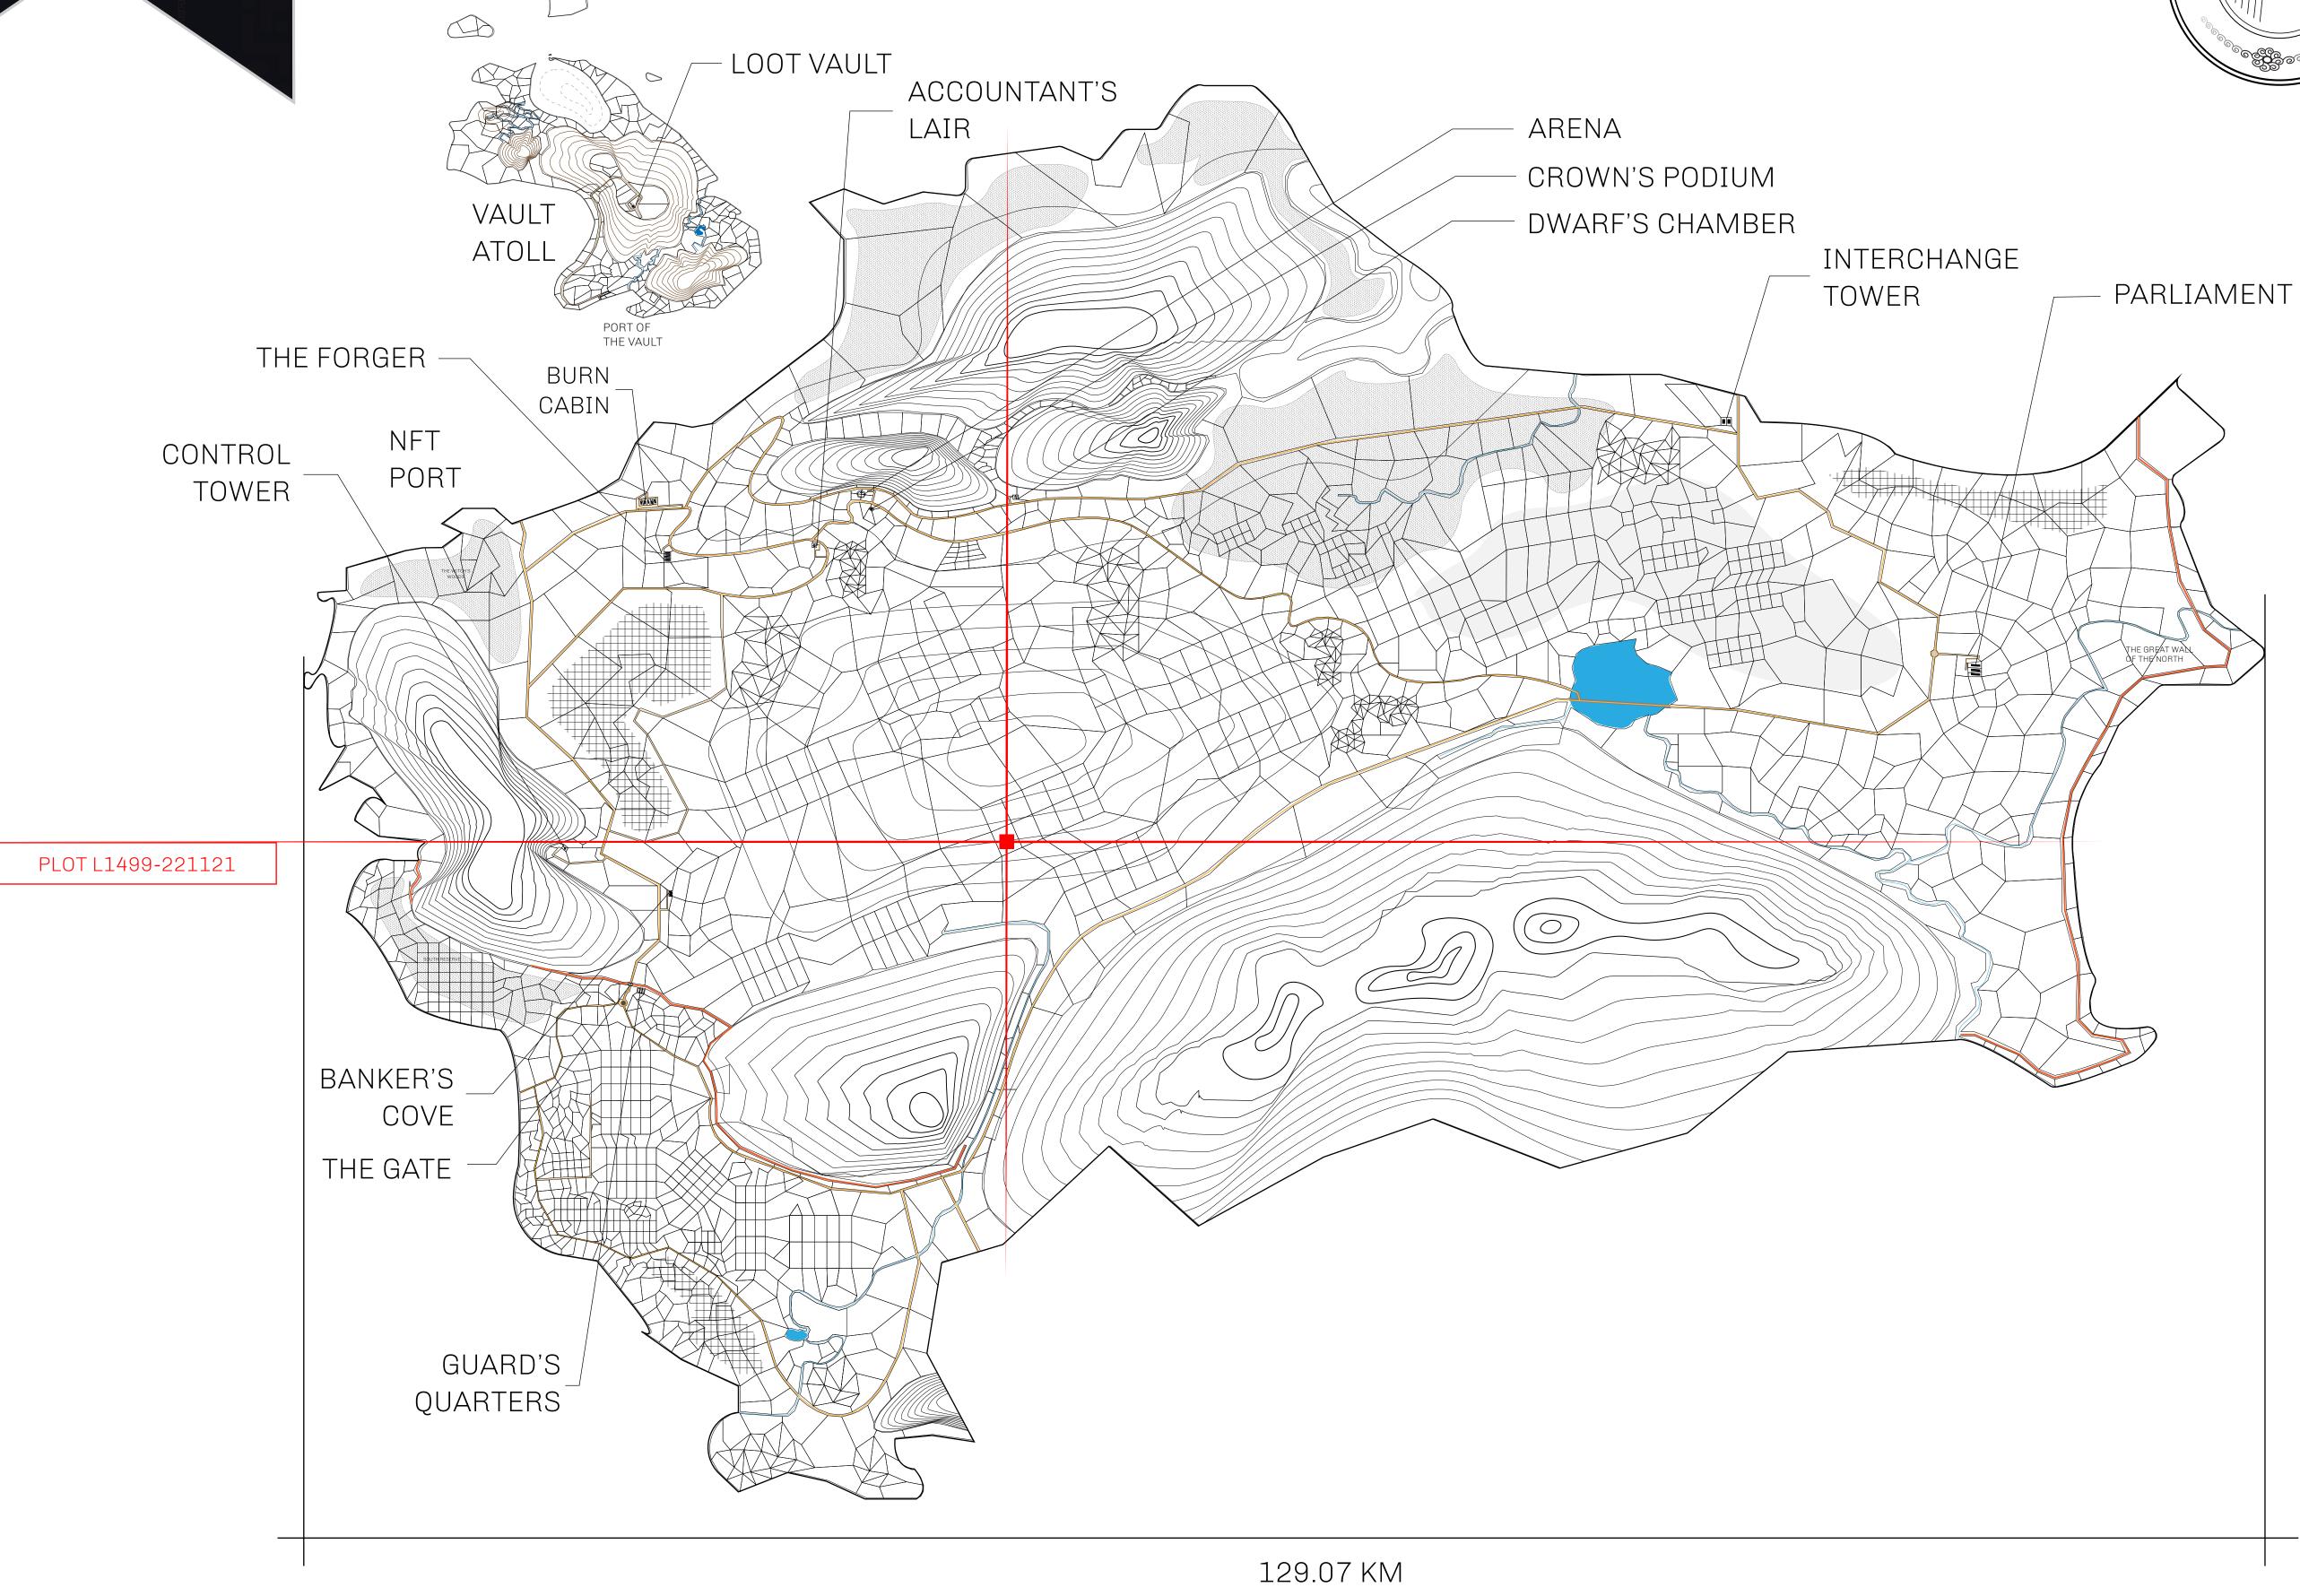

## **GEOGRAPHY**

COASTLINE 462.64 KM (287.47 MILES)

BORDERS OCEAN, ROYAUME DE SATOSHI, X BY SL & TERRITORIO LTT ST

HIGHEST POINT MOUNT ARES +8120 M

LOWEST POINT NFT PORT 0 M

PLOTS 2284 SCALE 1:50000

## H.M. LNFT Land Registry

1 100 00110

TITLE NUMBER

L1499-221121

ADMINISTRATIVE AREA

THE GREAT EMPIRE

ISSUED 22 November 2021

SCALE 1/50000