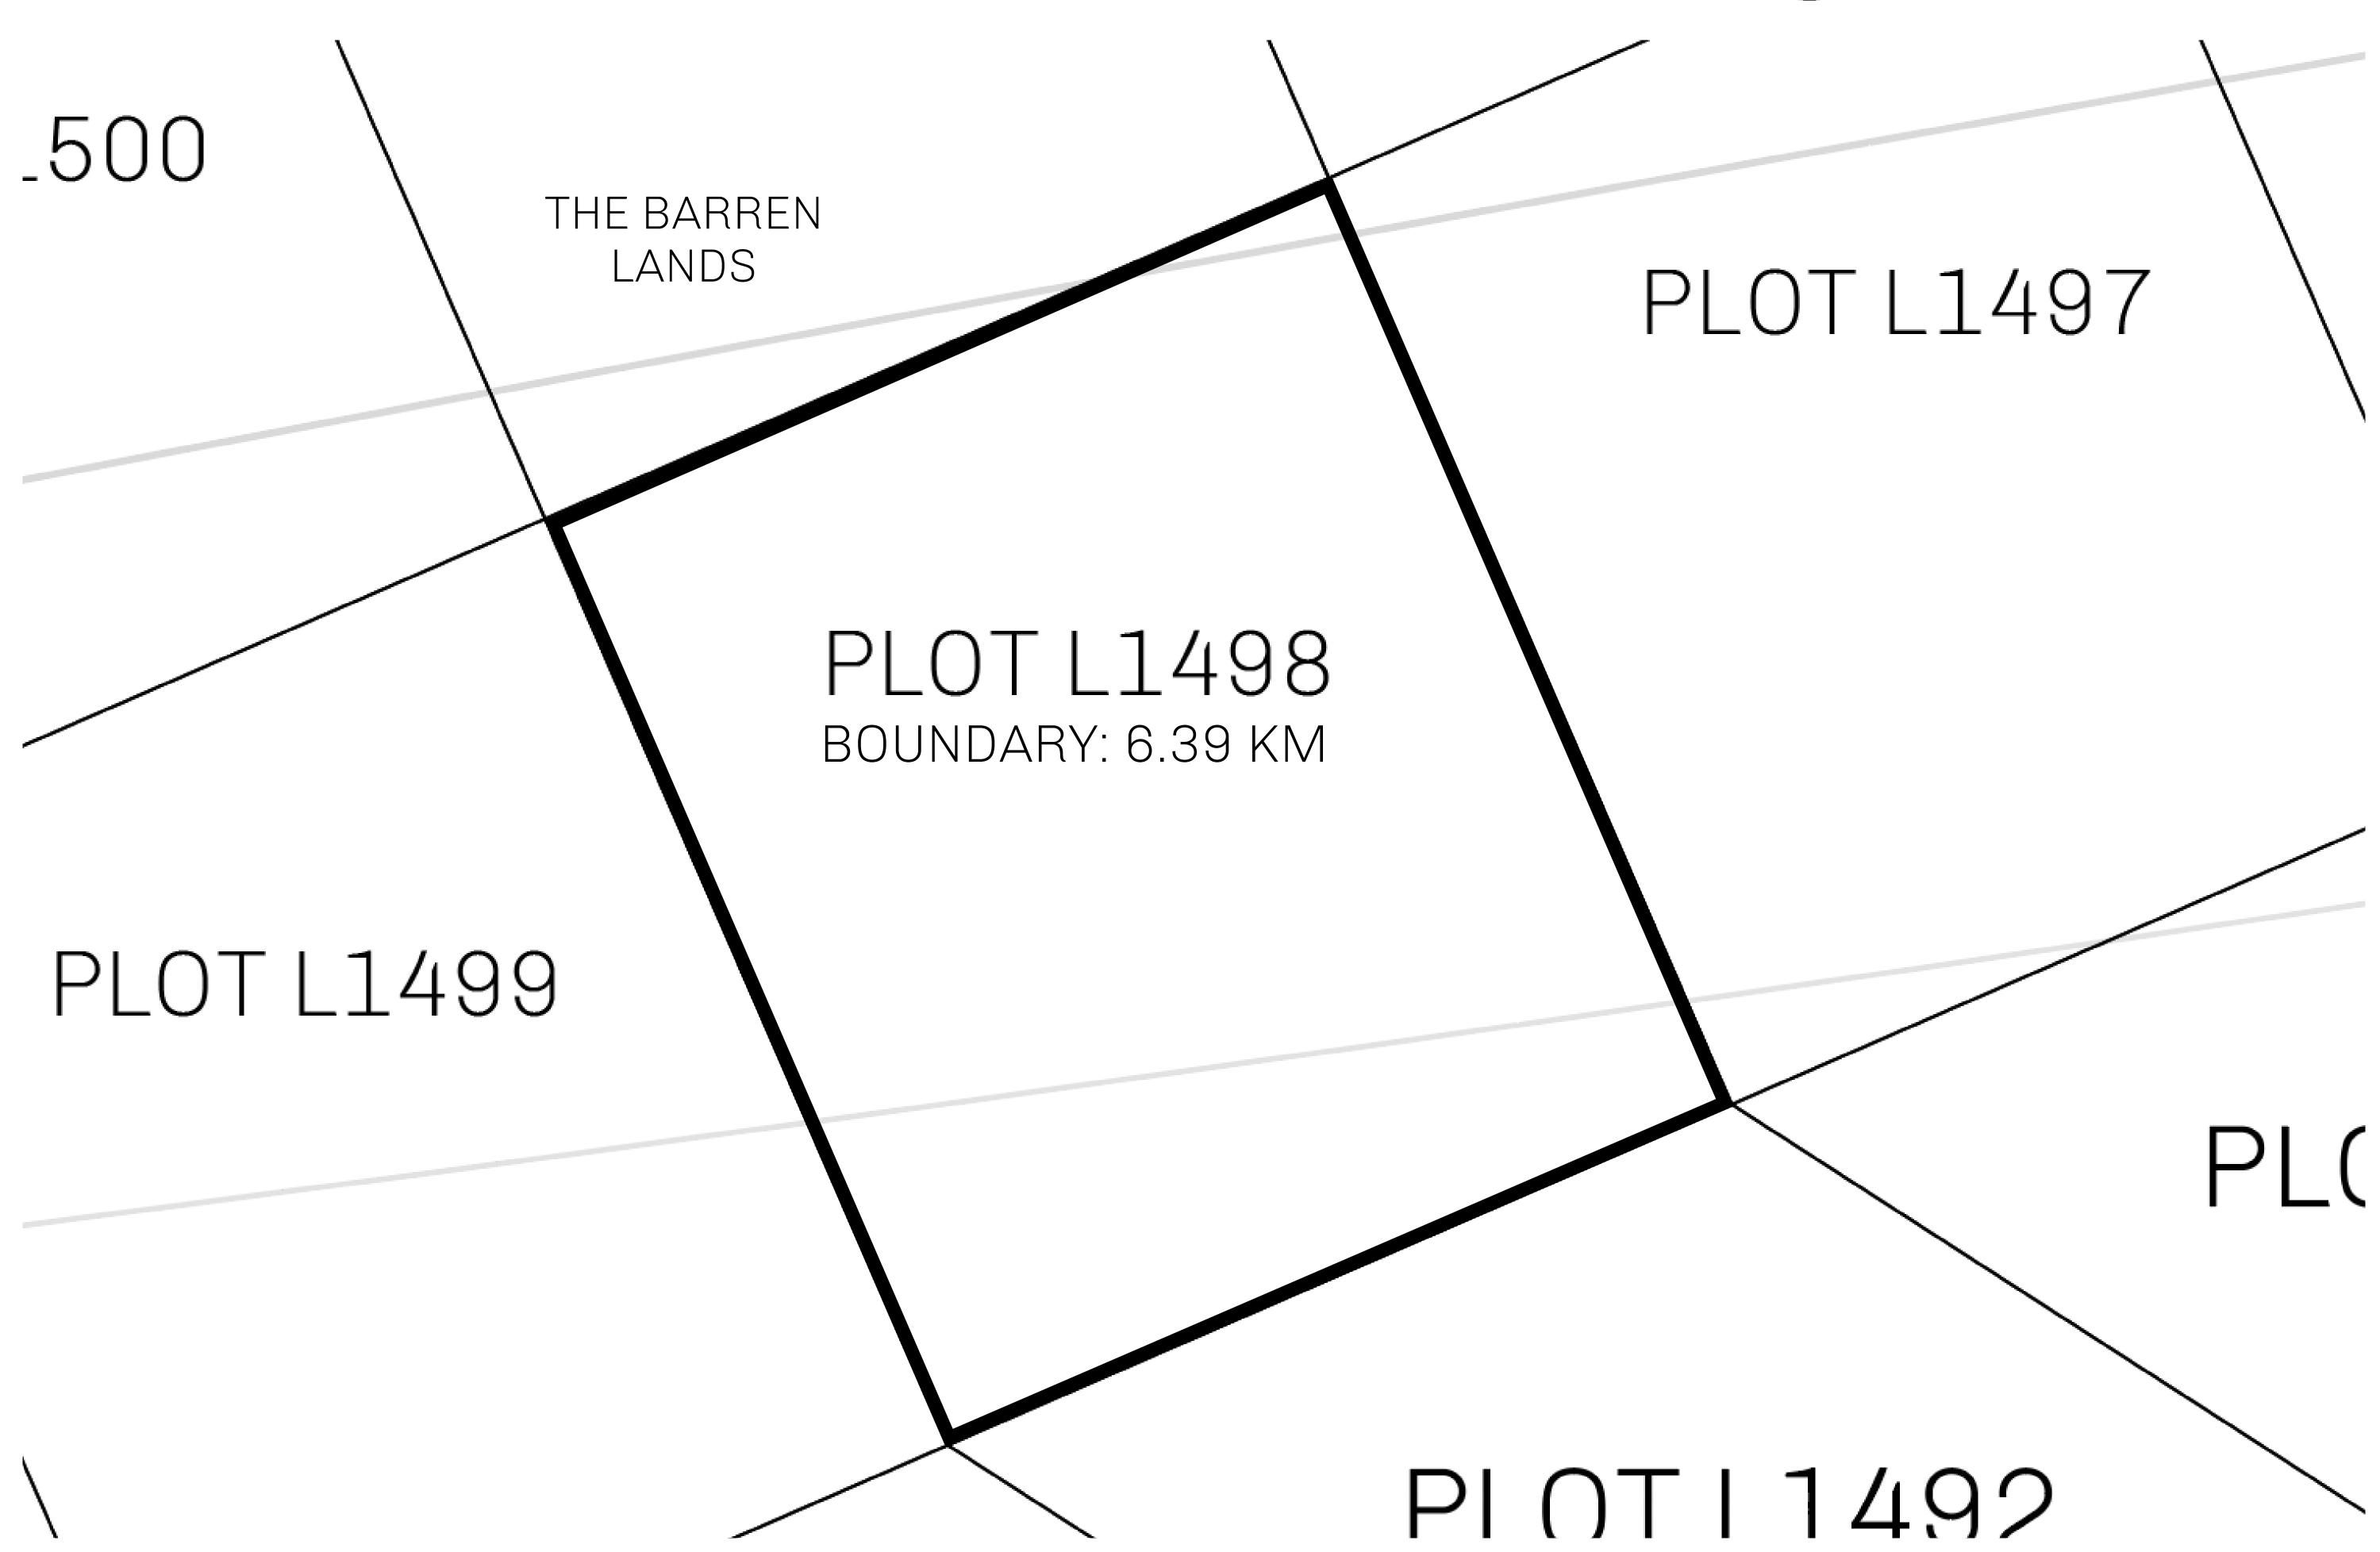

## **GEOGRAPHY**

COASTLINE 462.64 KM (287.47 MILES)

BORDERS OCEAN, ROYAUME DE SATOSHI, X BY SL & TERRITORIO LTT ST

HIGHEST POINT MOUNT ARES +8120 M

LOWEST POINT NFT PORT 0 M

PLOTS 2284 SCALE 1:50000

## H.M. LNFT Land Registry

L1498-221121

TITLE NUMBER

ADMINISTRATIVE AREA

THE GREAT EMPIRE

ISSUED 22 November 2021

SCALE 1/50000

OWNER ENTITLEMENT