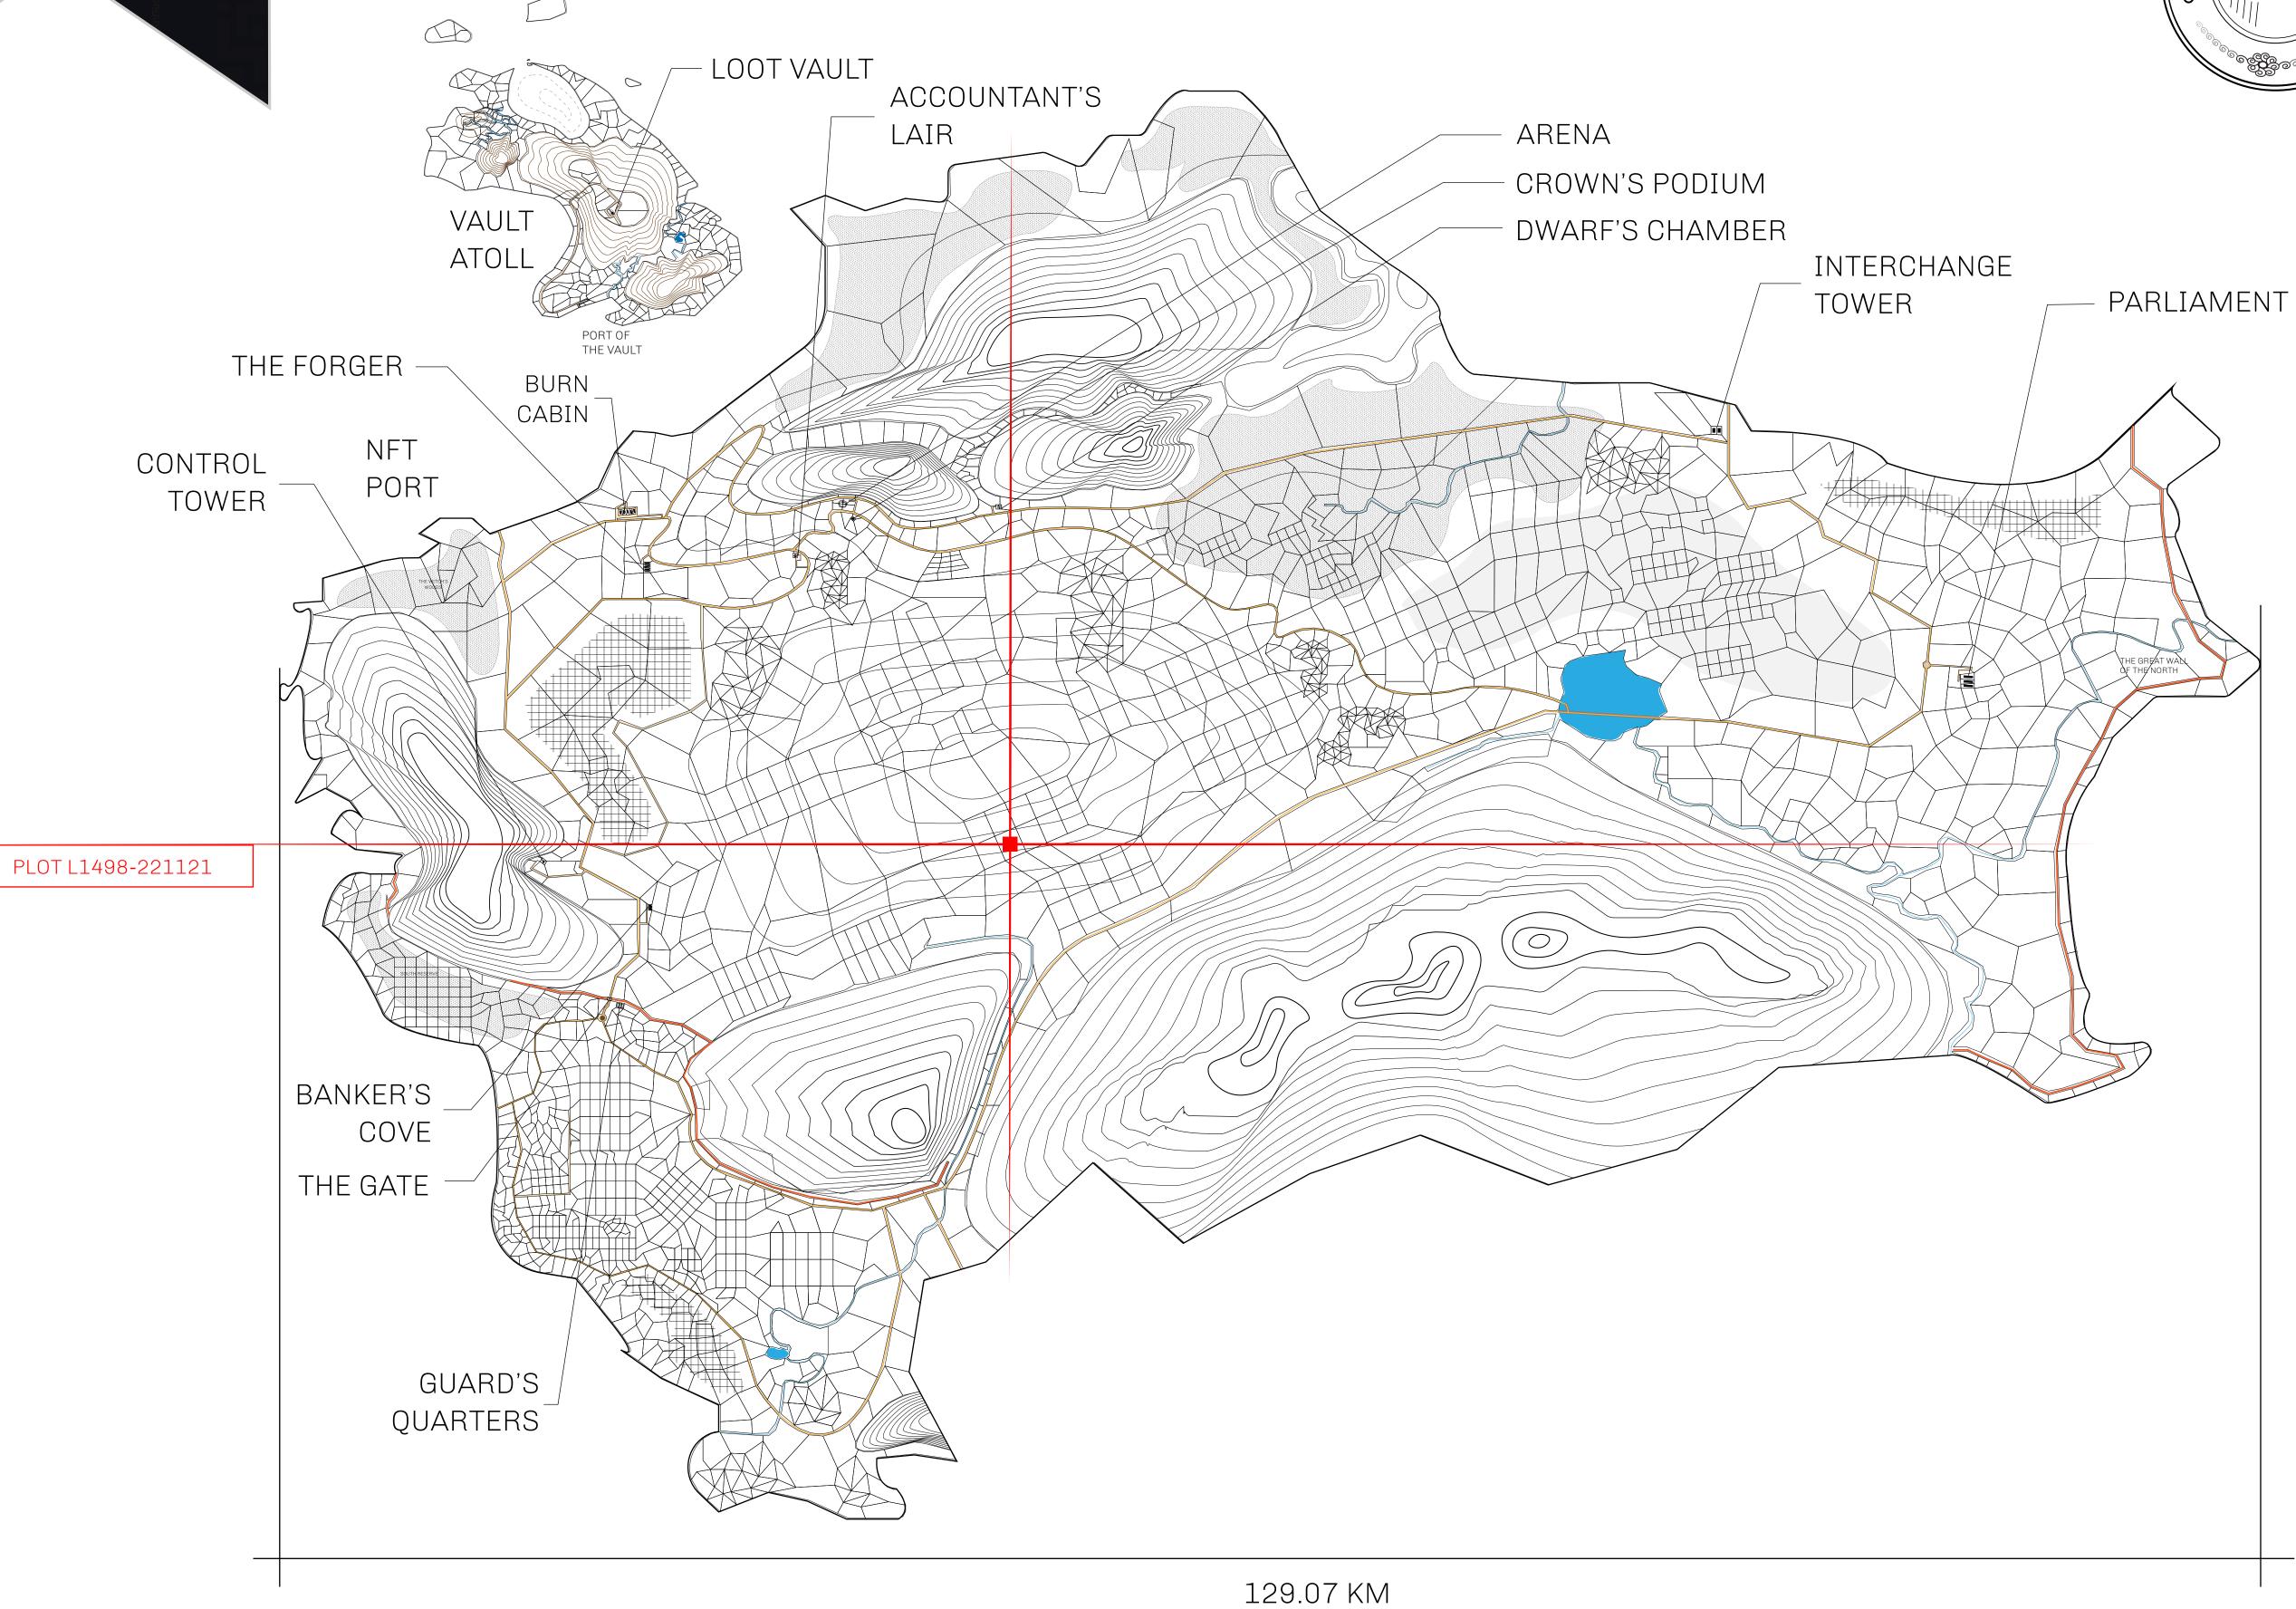

## **GEOGRAPHY**

COASTLINE 462.64 KM (287.47 MILES)

BORDERS OCEAN, ROYAUME DE SATOSHI, X BY SL & TERRITORIO LTT ST

HIGHEST POINT MOUNT ARES +8120 M

LOWEST POINT NFT PORT 0 M

PLOTS 2284 SCALE 1:50000

## H.M. LNFT Land Registry

L1498-221121

TITLE NUMBER

ADMINISTRATIVE AREA

THE GREAT EMPIRE

ISSUED 22 November 2021

SCALE 1/50000

OWNER ENTITLEMENT