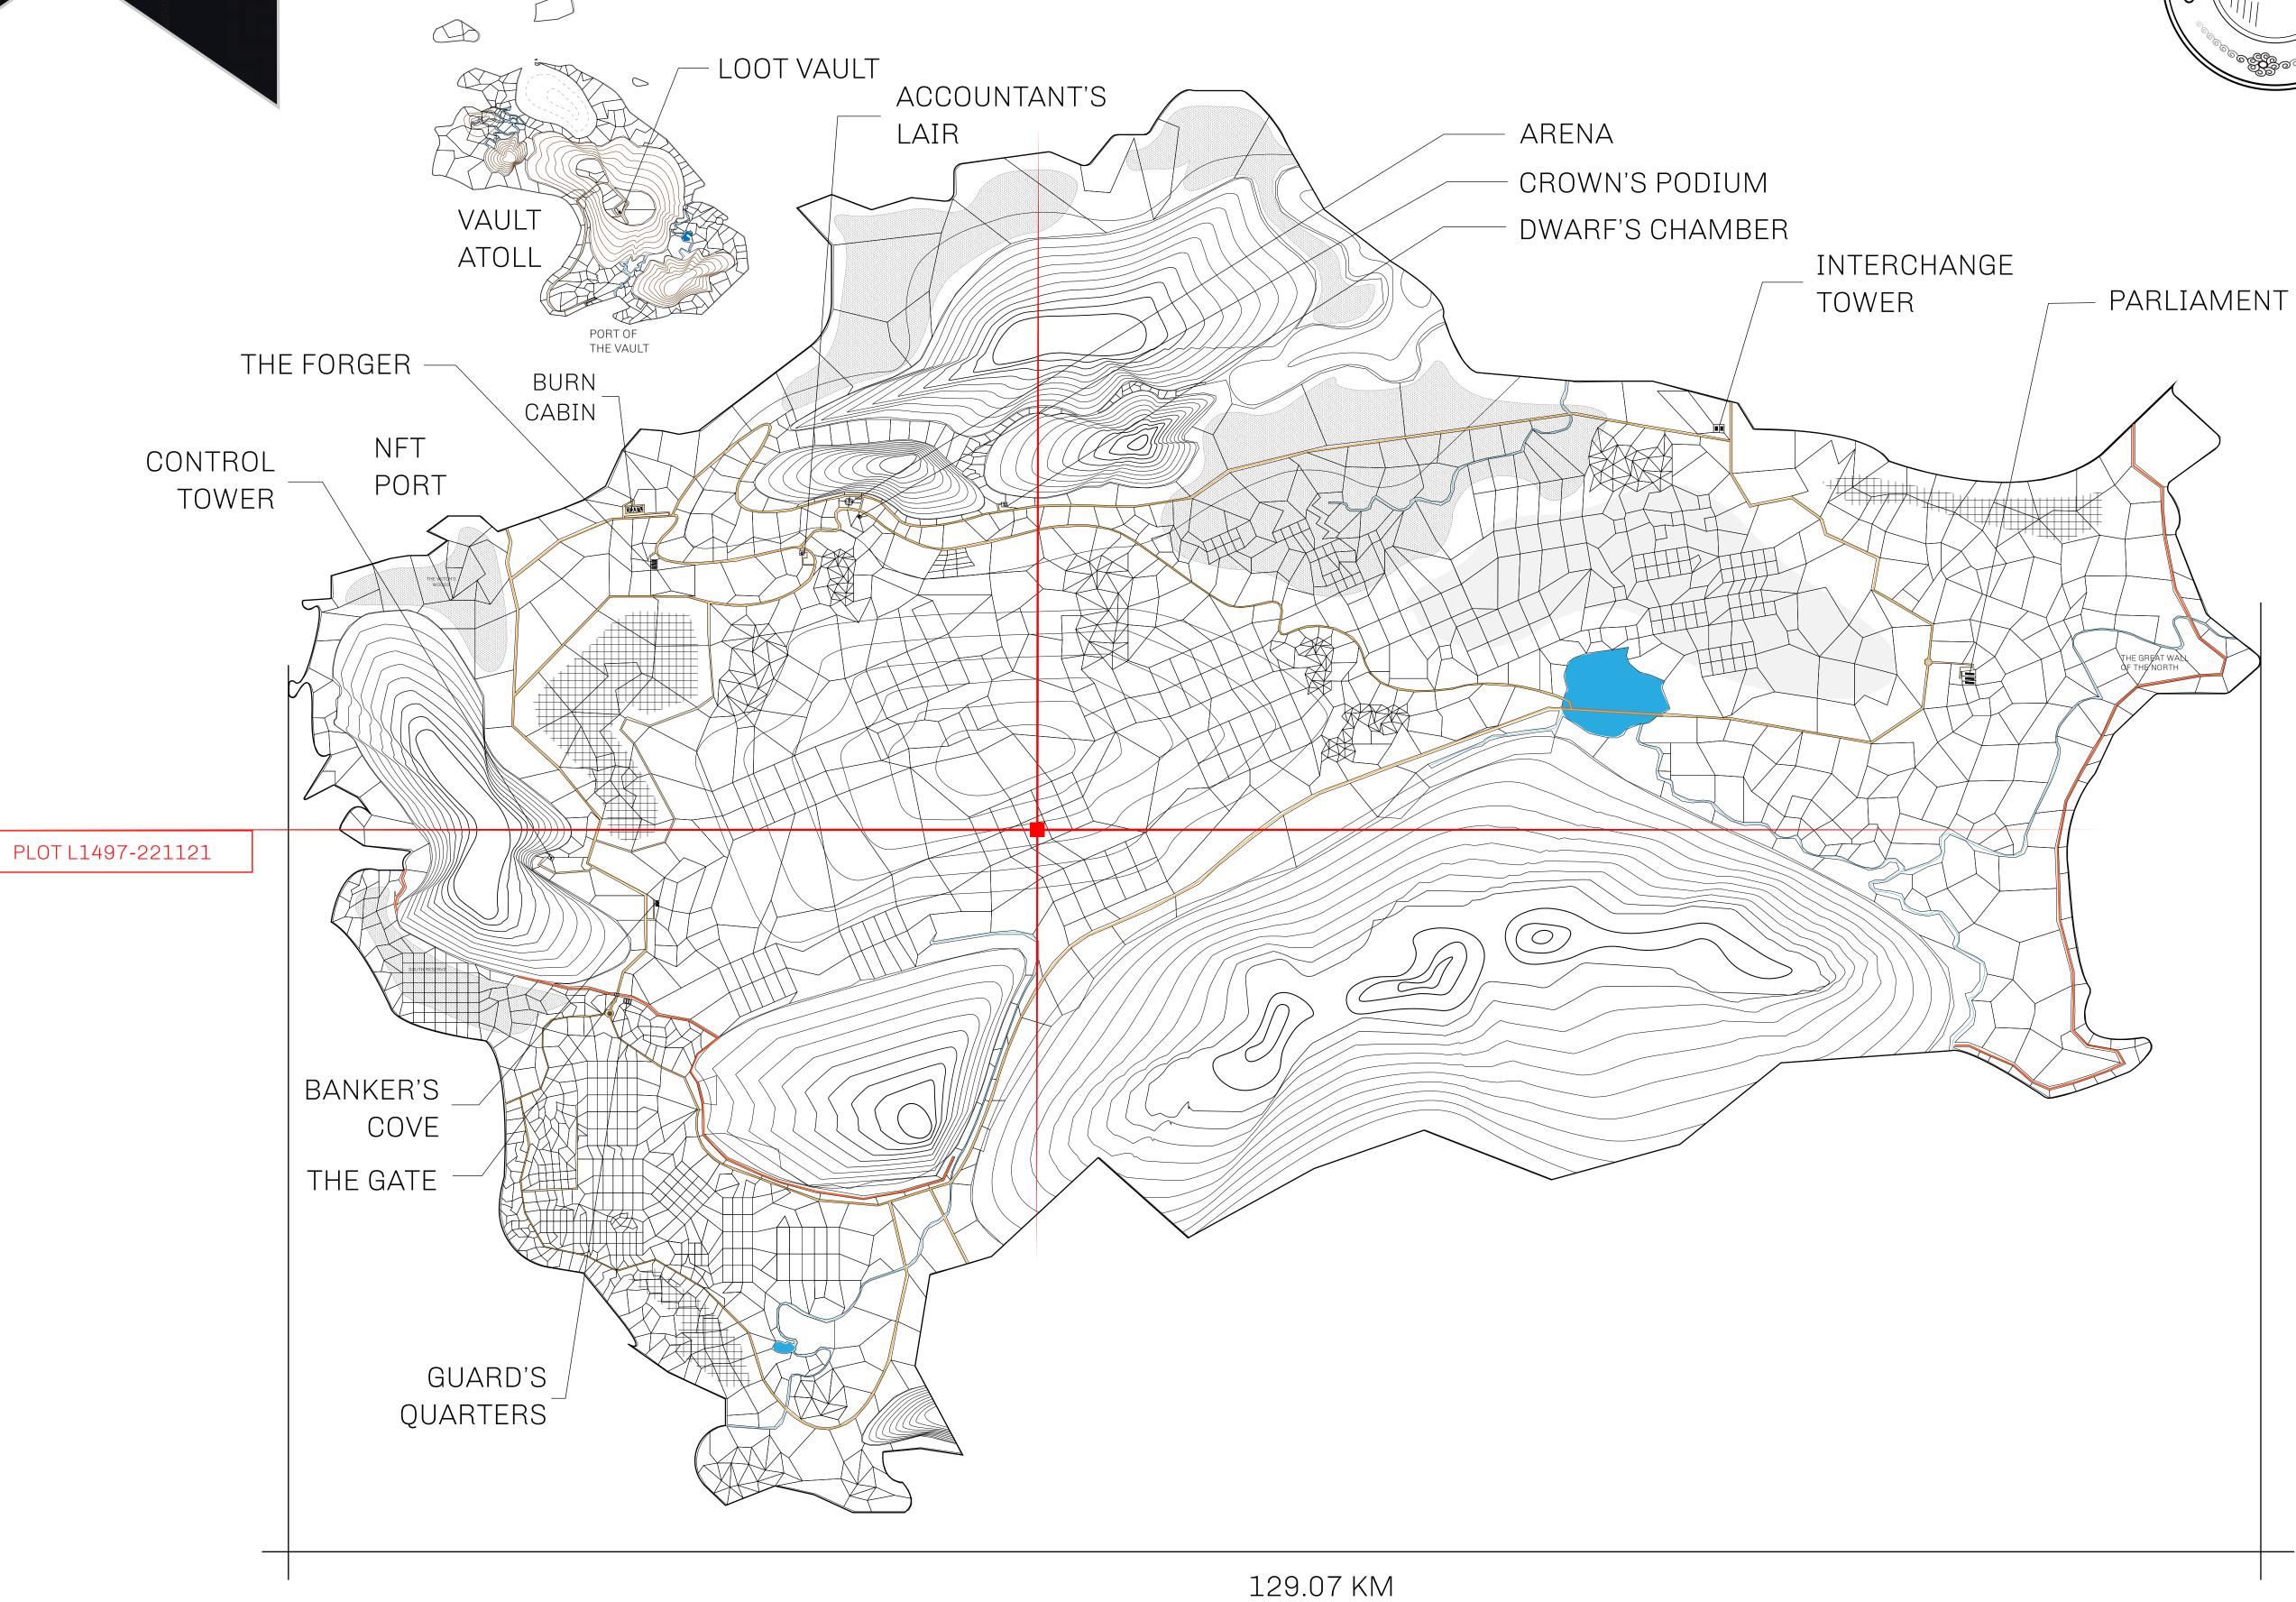

## **GEOGRAPHY**

COASTLINE 462.64 KM (287.47 MILES)

BORDERS OCEAN, ROYAUME DE SATOSHI, X BY SL & TERRITORIO LTT ST

HIGHEST POINT MOUNT ARES +8120 M

LOWEST POINT NFT PORT 0 M

PLOTS 2284 SCALE 1:50000

## H.M. LNFT Land Registry

L1497-221121

TITLE NUMBER

ADMINISTRATIVE AREA

THE GREAT EMPIRE

ISSUED 22 November 2021

SCALE 1/50000

OWNER ENTITLEMENT