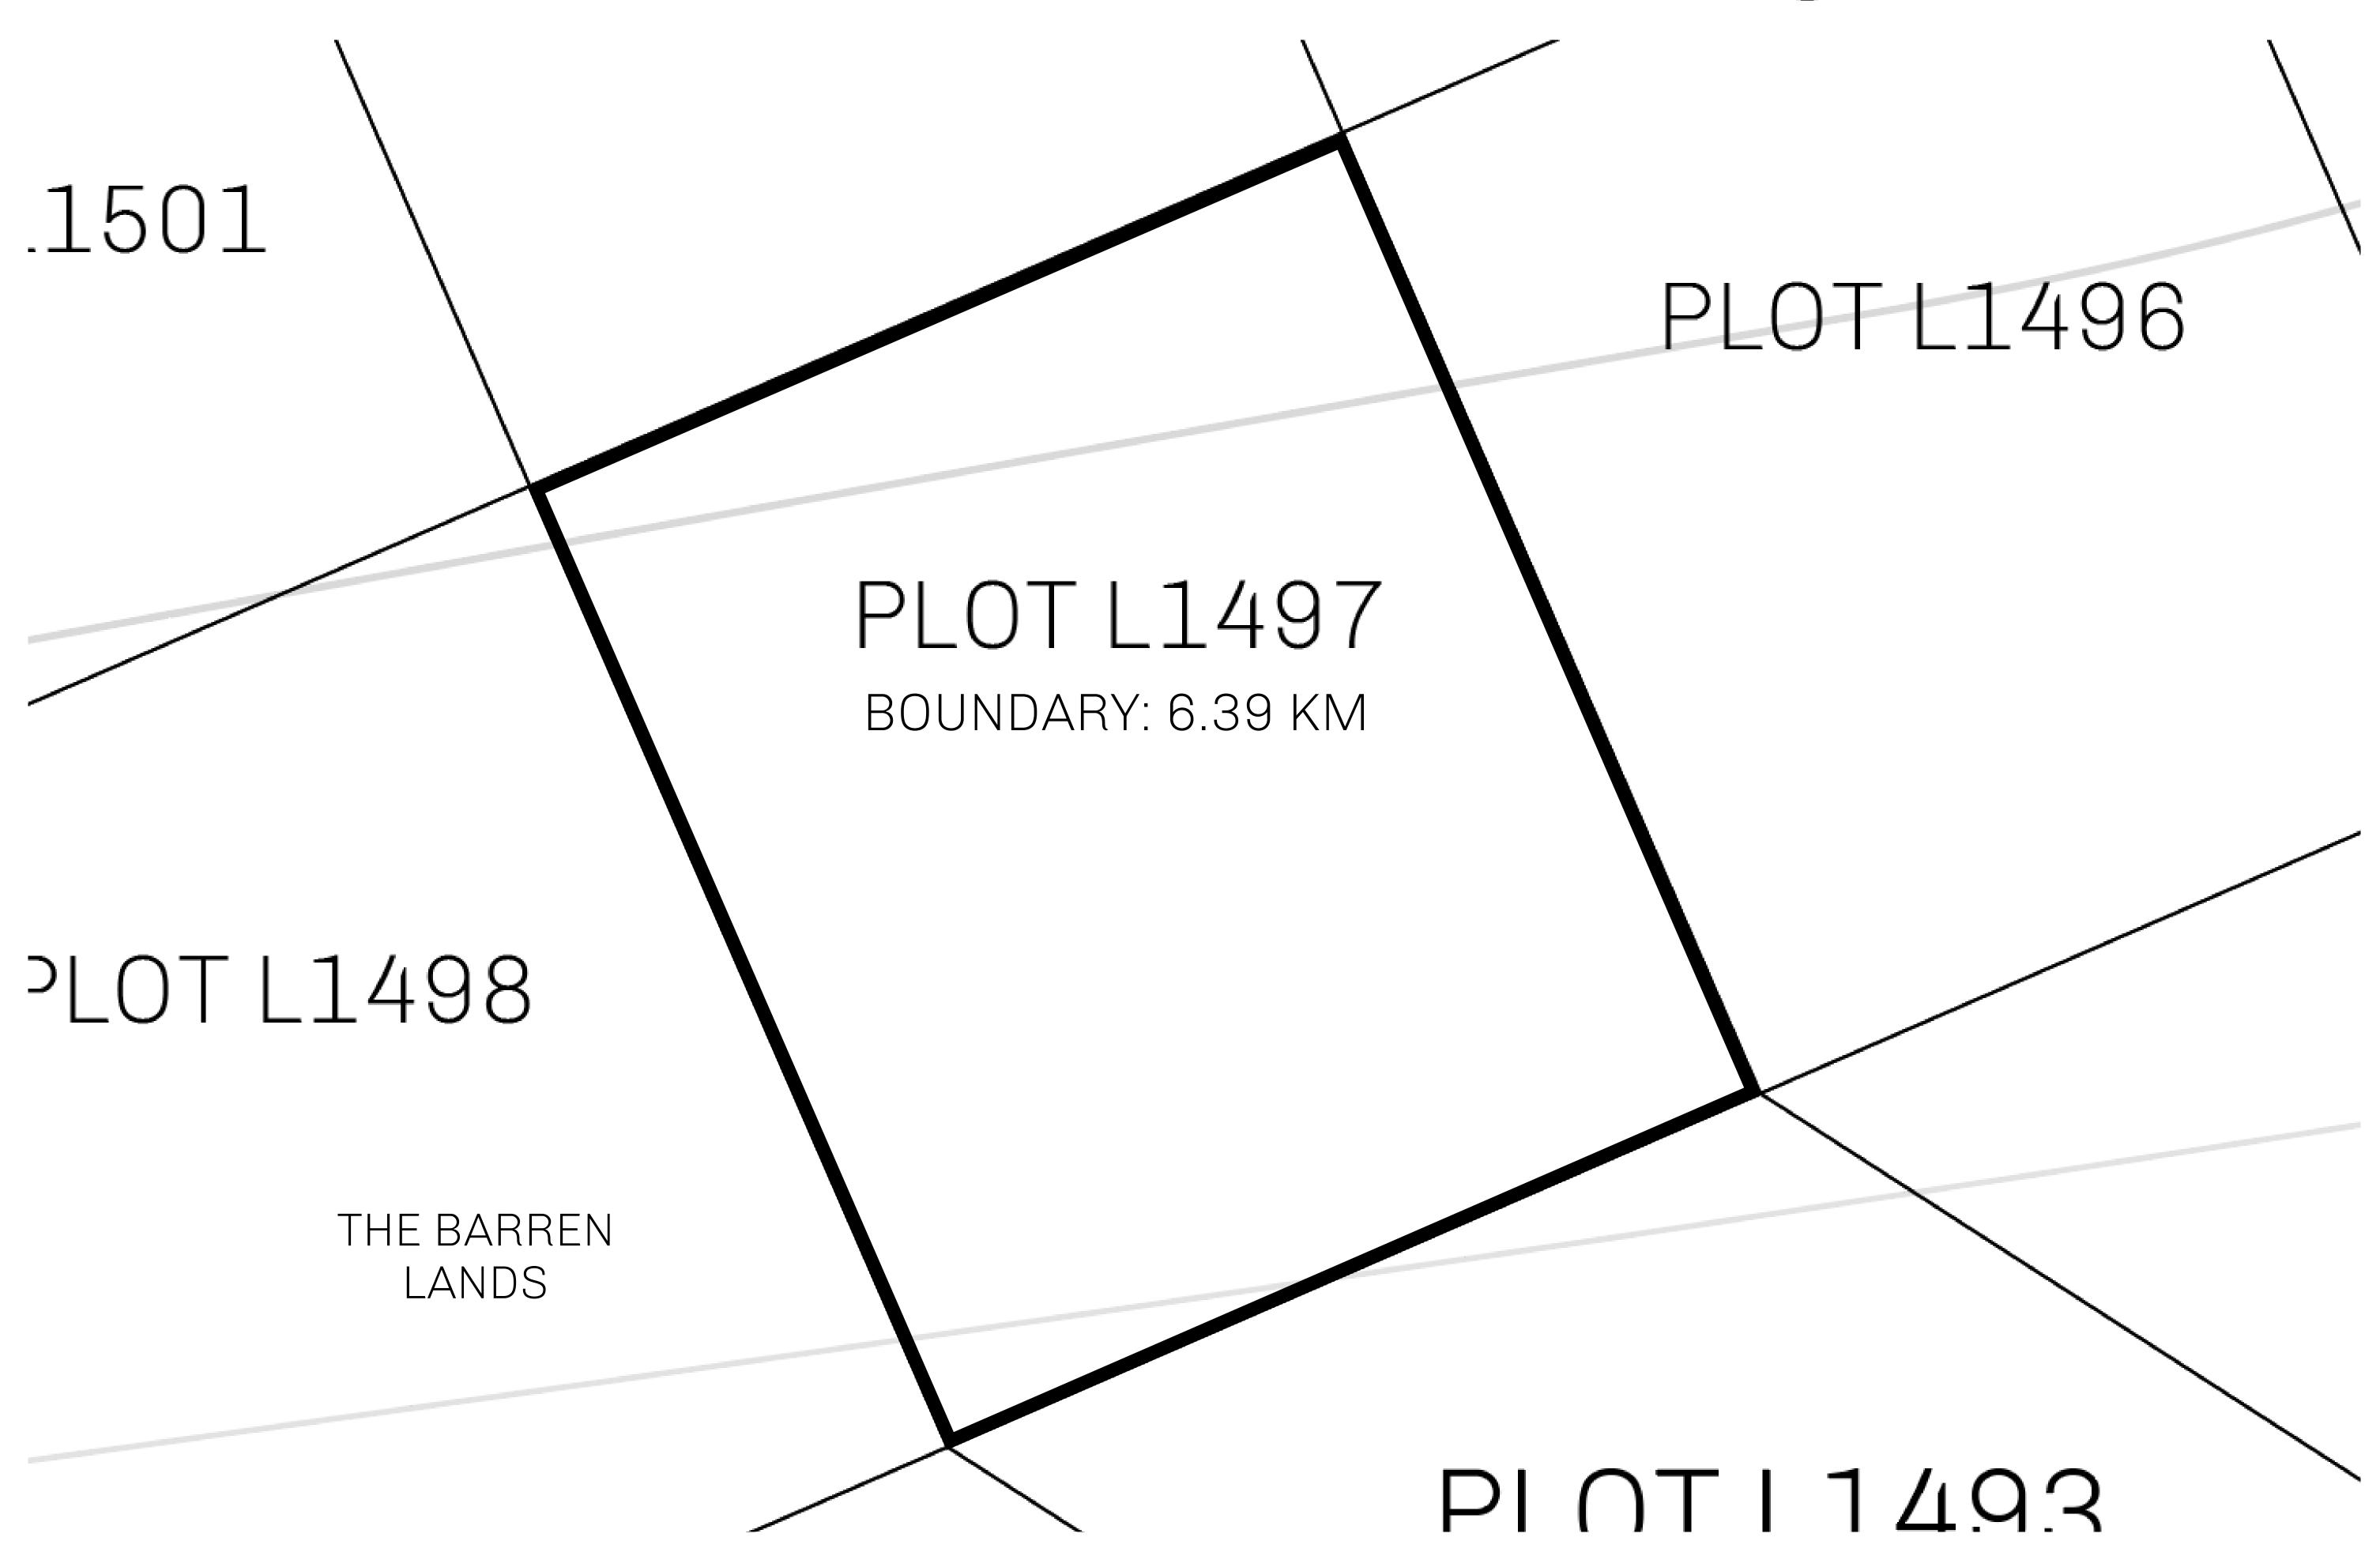

## **GEOGRAPHY**

COASTLINE 462.64 KM (287.47 MILES)

BORDERS OCEAN, ROYAUME DE SATOSHI, X BY SL & TERRITORIO LTT ST

HIGHEST POINT MOUNT ARES +8120 M

LOWEST POINT NFT PORT 0 M

PLOTS 2284 SCALE 1:50000

## H.M. LNFT Land Registry

L1497-221121

TITLE NUMBER

ADMINISTRATIVE AREA

THE GREAT EMPIRE

ISSUED 22 November 2021

SCALE 1/50000

OWNER ENTITLEMENT