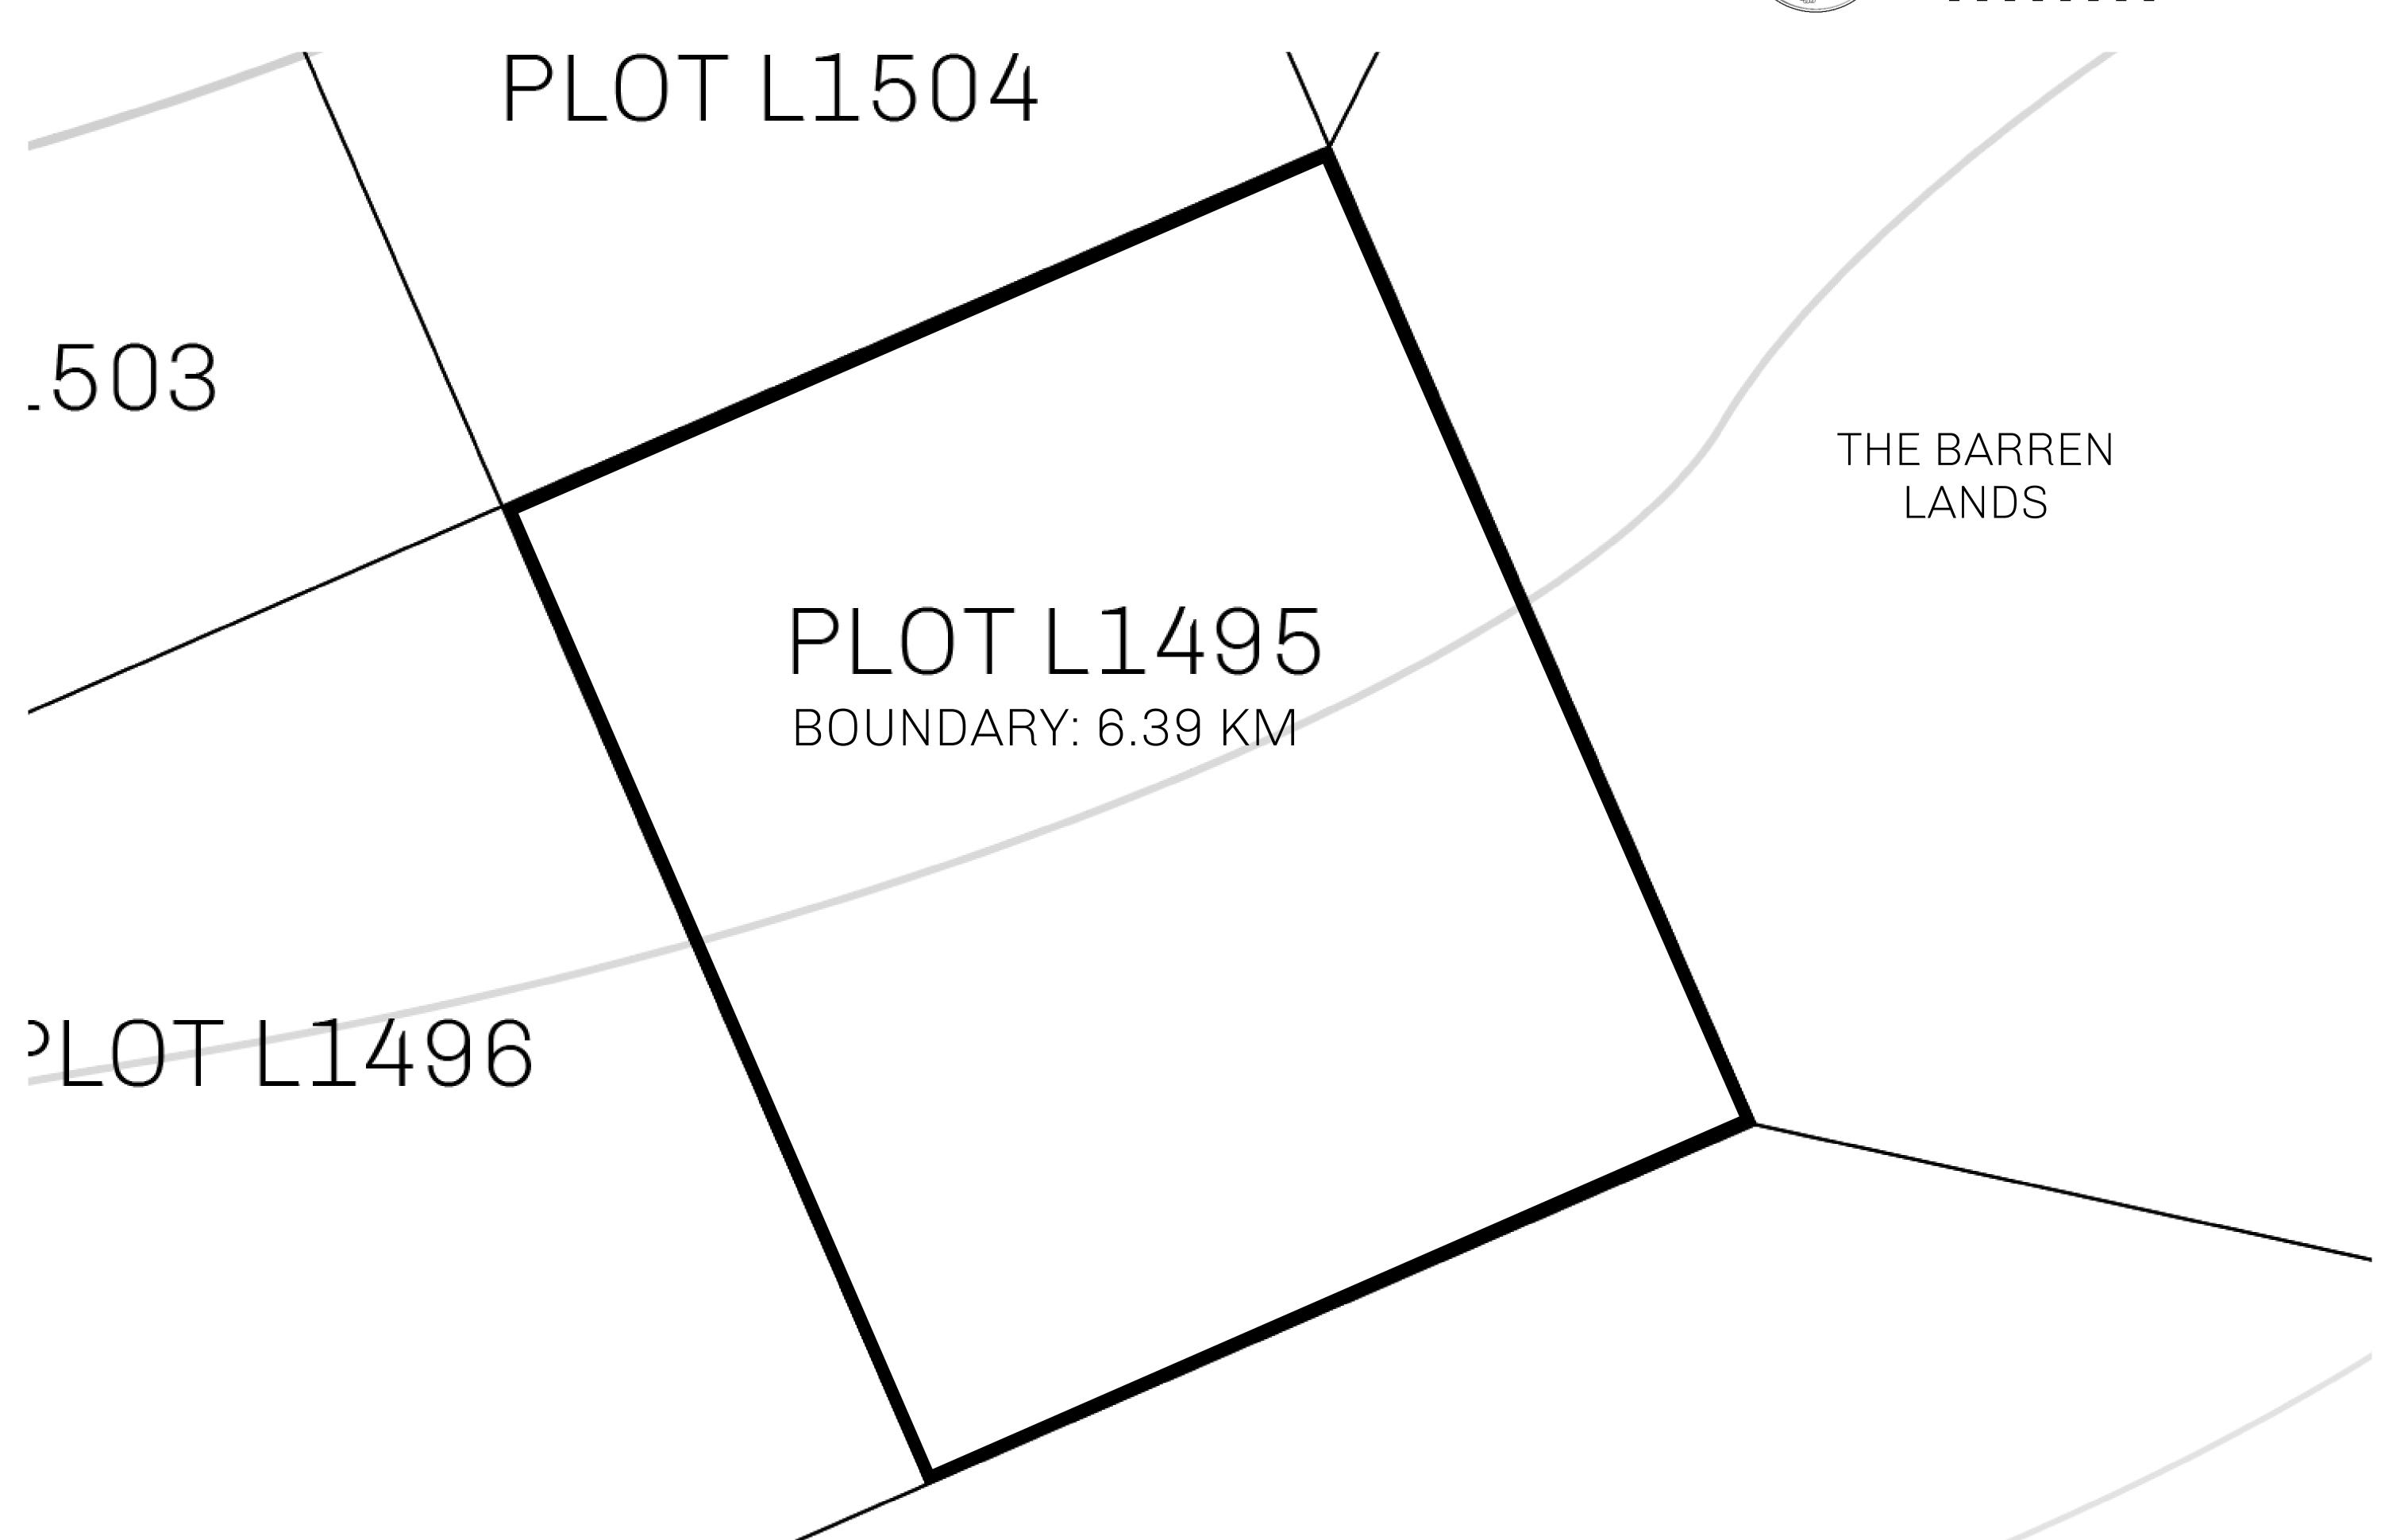

## H.M. LNFT Land Registry

L1495-221121

TITLE NUMBER

ADMINISTRATIVE AREA

THE GREAT EMPIRE

ISSUED 22 November 2021

SCALE **1/50000** 

OWNER ENTITLEMENT