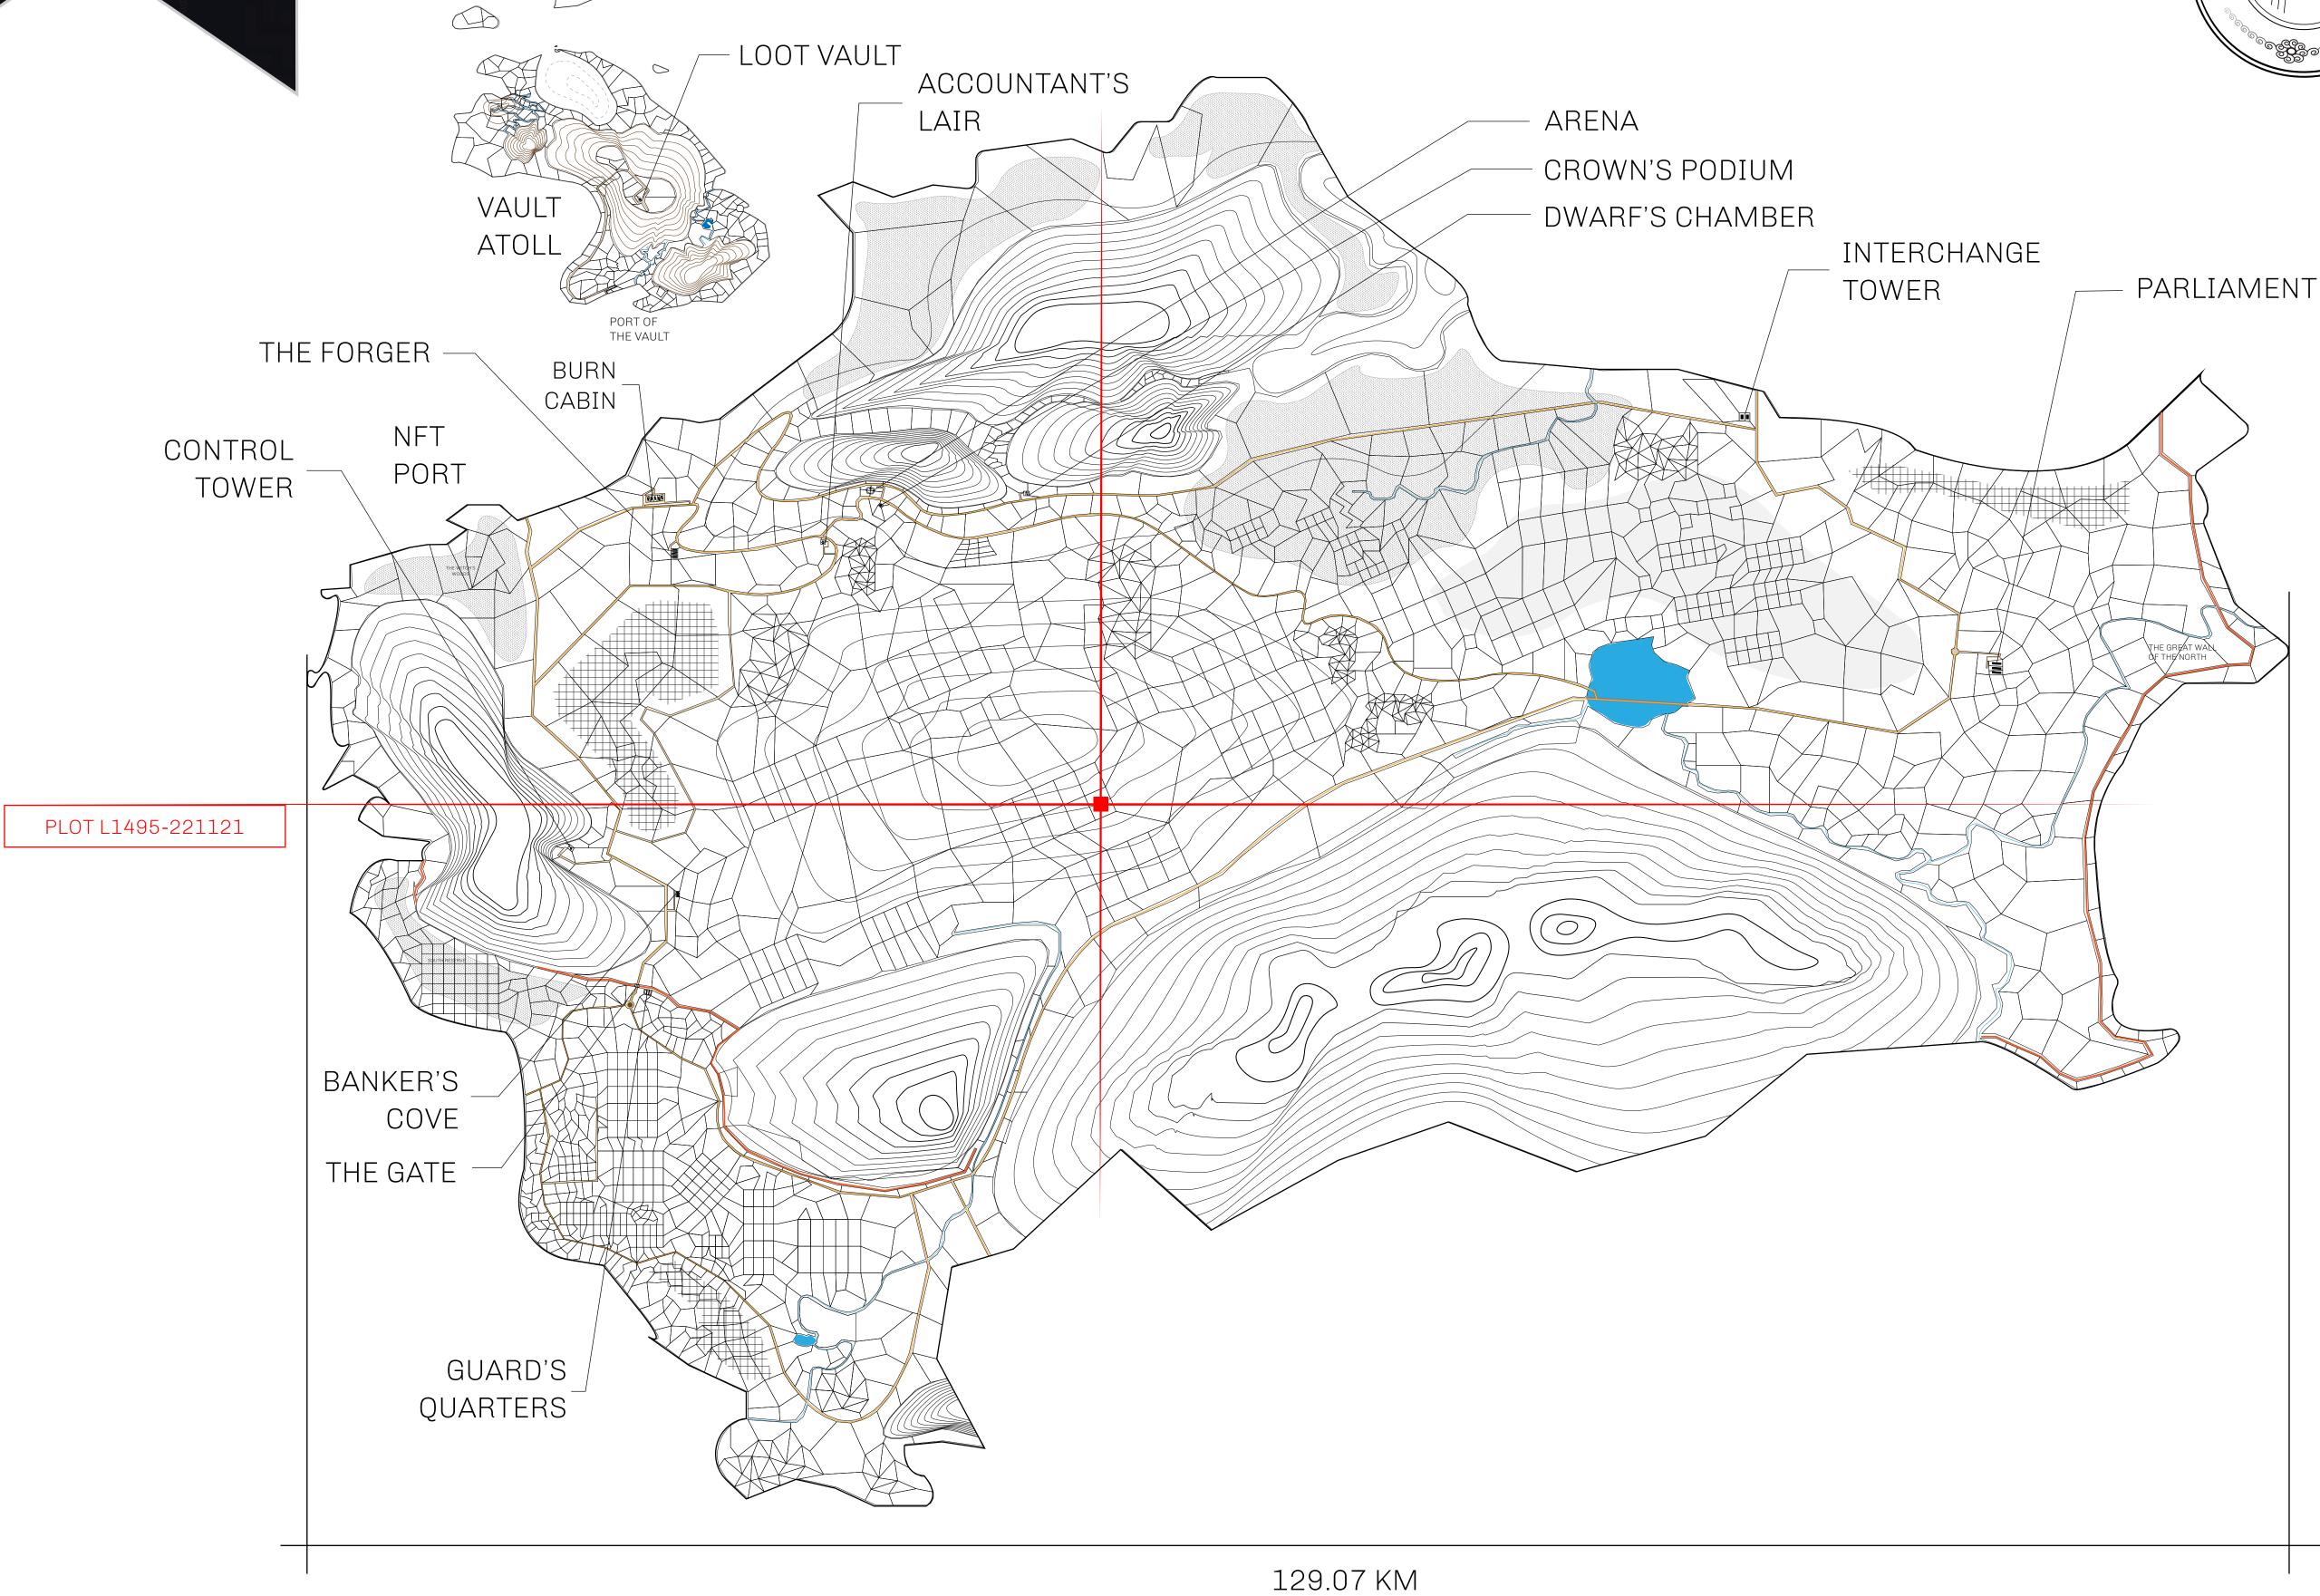

## **GEOGRAPHY**

COASTLINE 462.64 KM (287.47 MILES)

BORDERS OCEAN, ROYAUME DE SATOSHI, X BY SL & TERRITORIO LTT ST

HIGHEST POINT MOUNT ARES +8120 M

LOWEST POINT NFT PORT 0 M

PLOTS 2284 SCALE 1:50000

## H.M. LNFT Land Registry

L1495-221121

TITLE NUMBER

ADMINISTRATIVE AREA

THE GREAT EMPIRE

ISSUED 22 November 2021

SCALE **1/50000** 

OWNER ENTITLEMENT