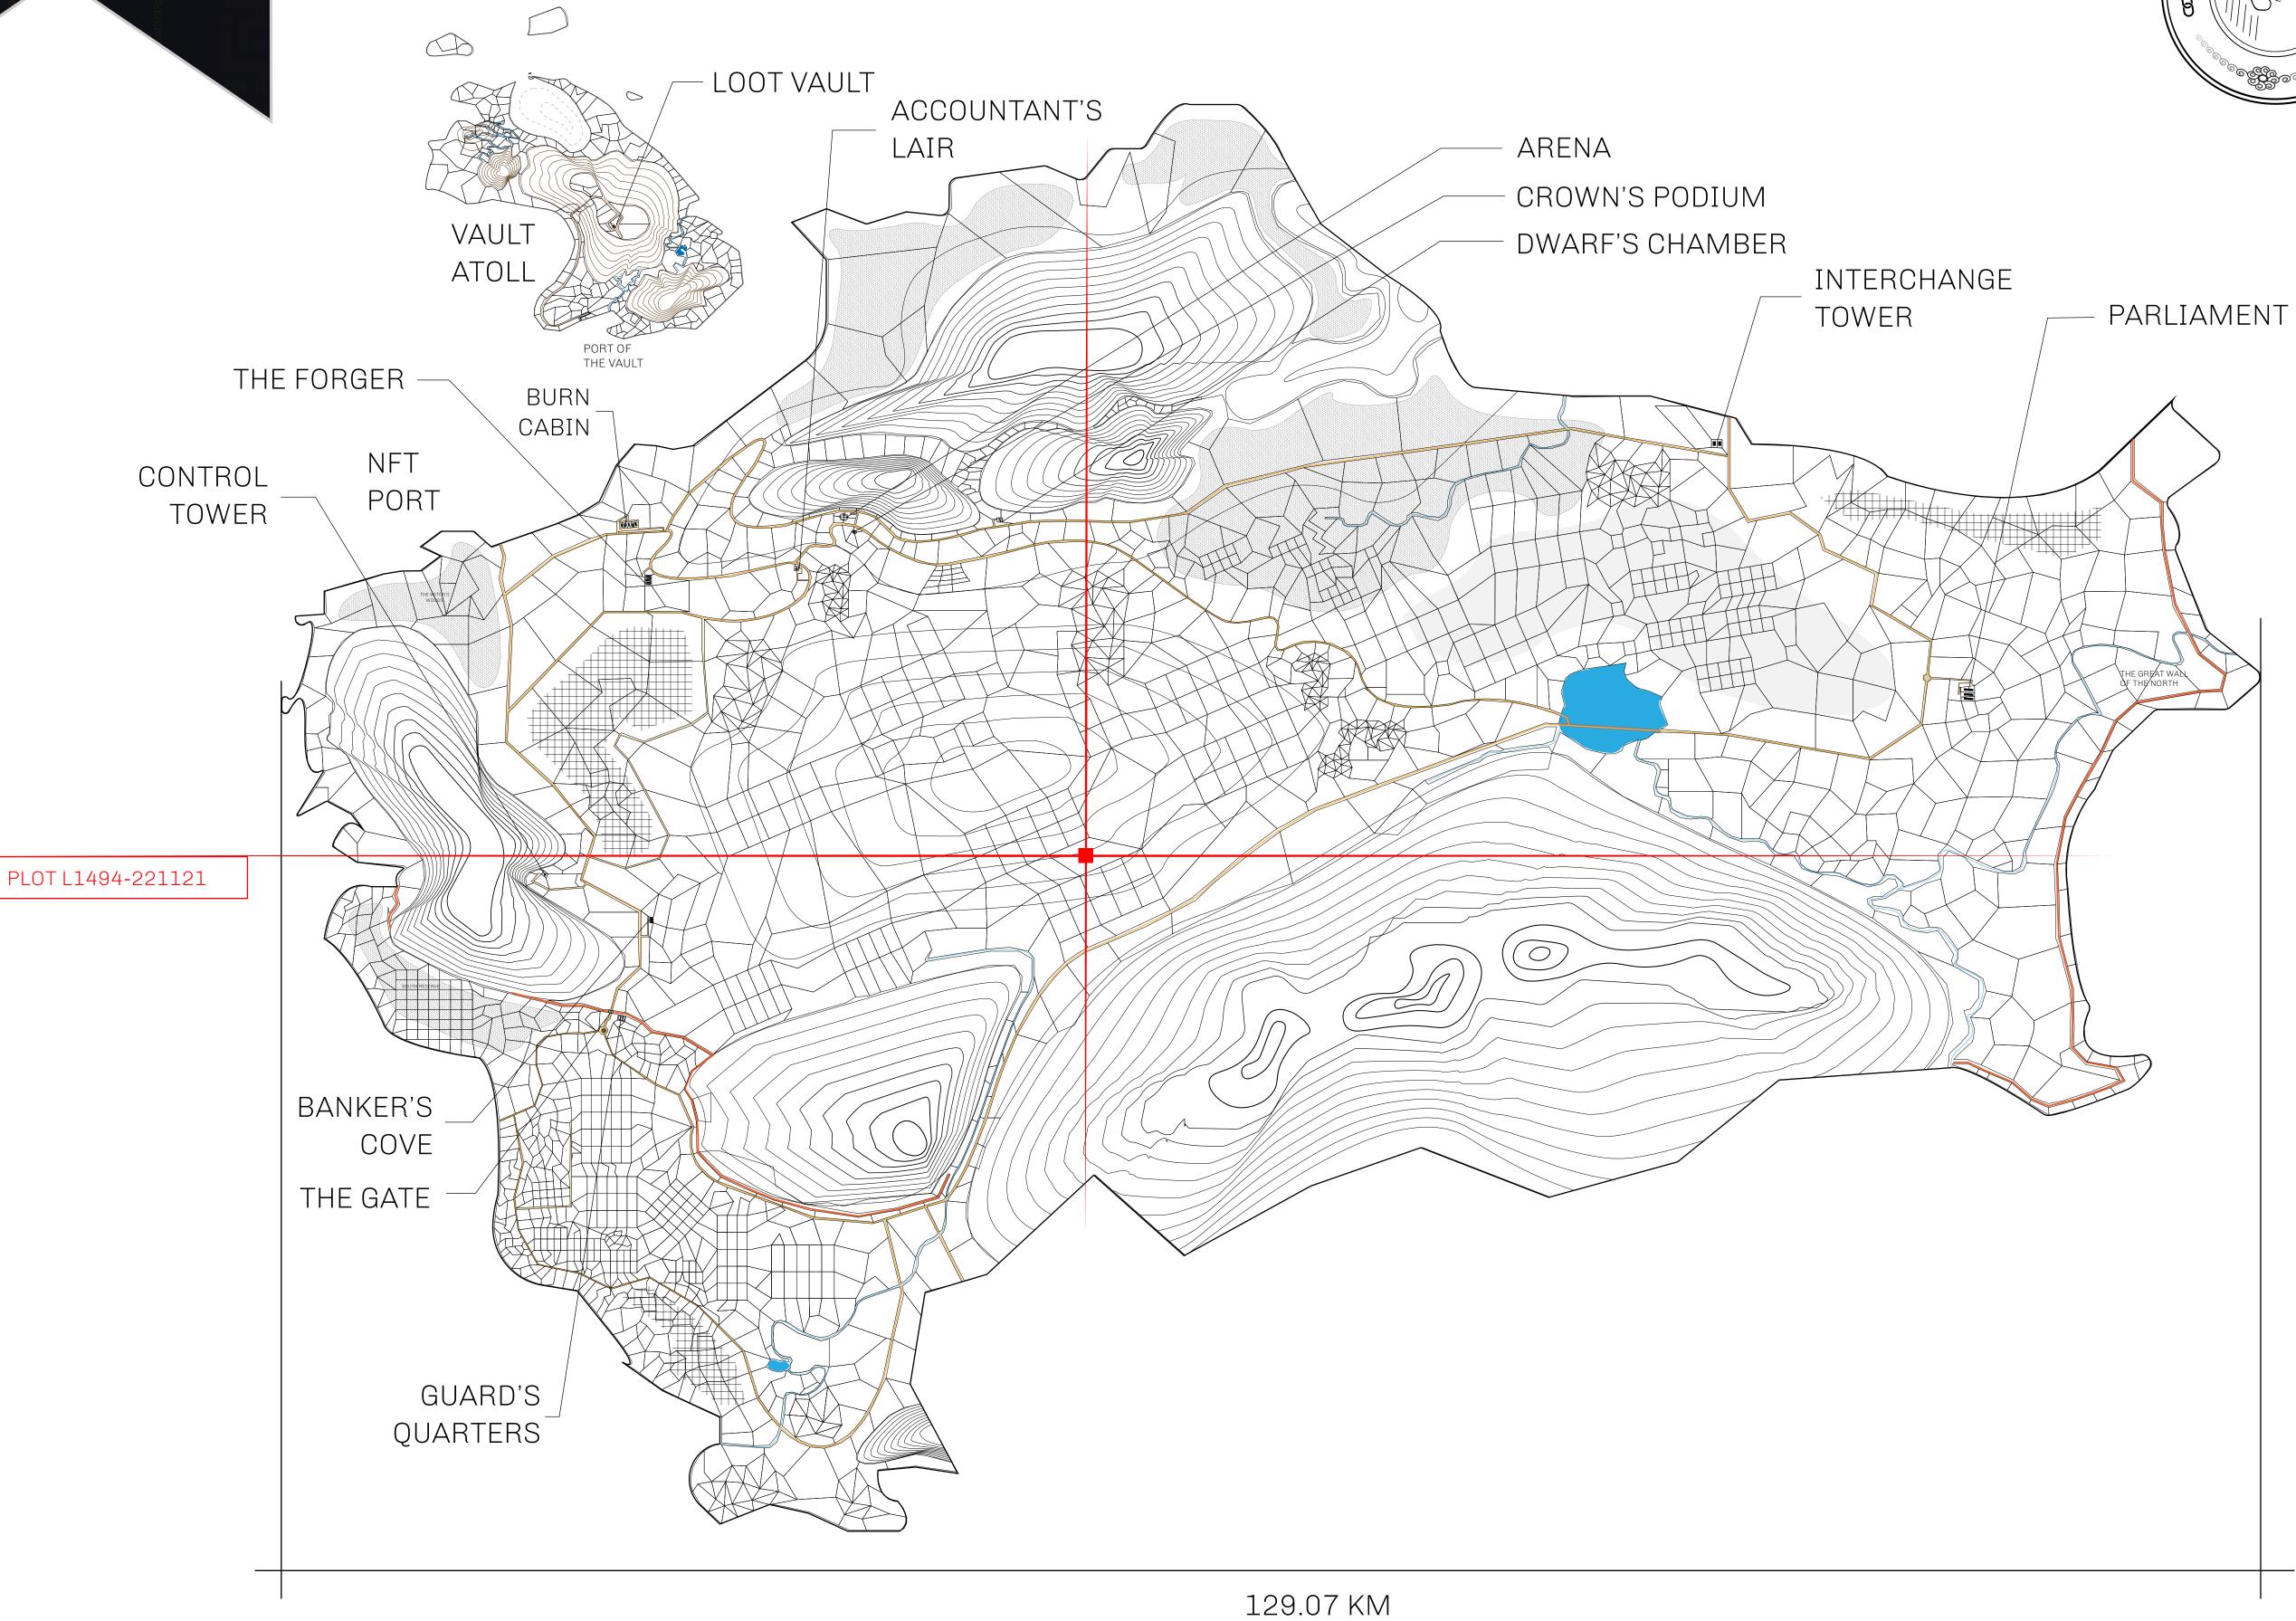

## GEOGRAPHY

COASTLINE 462.64 KM (287.47 MILES)

BORDERS OCEAN, ROYAUME DE SATOSHI, X BY SL & TERRITORIO LTT ST

HIGHEST POINT MOUNT ARES +8120 M

LOWEST POINT NFT PORT 0 M

PLOTS 2284 SCALE 1:50000

## H.M. LNFT Land Registry

L1494-221121

TITLE NUMBER

ADMINISTRATIVE AREA

THE GREAT EMPIRE

ISSUED 22 November 2021

SCALE 1/50000

OWNER ENTITLEMENT