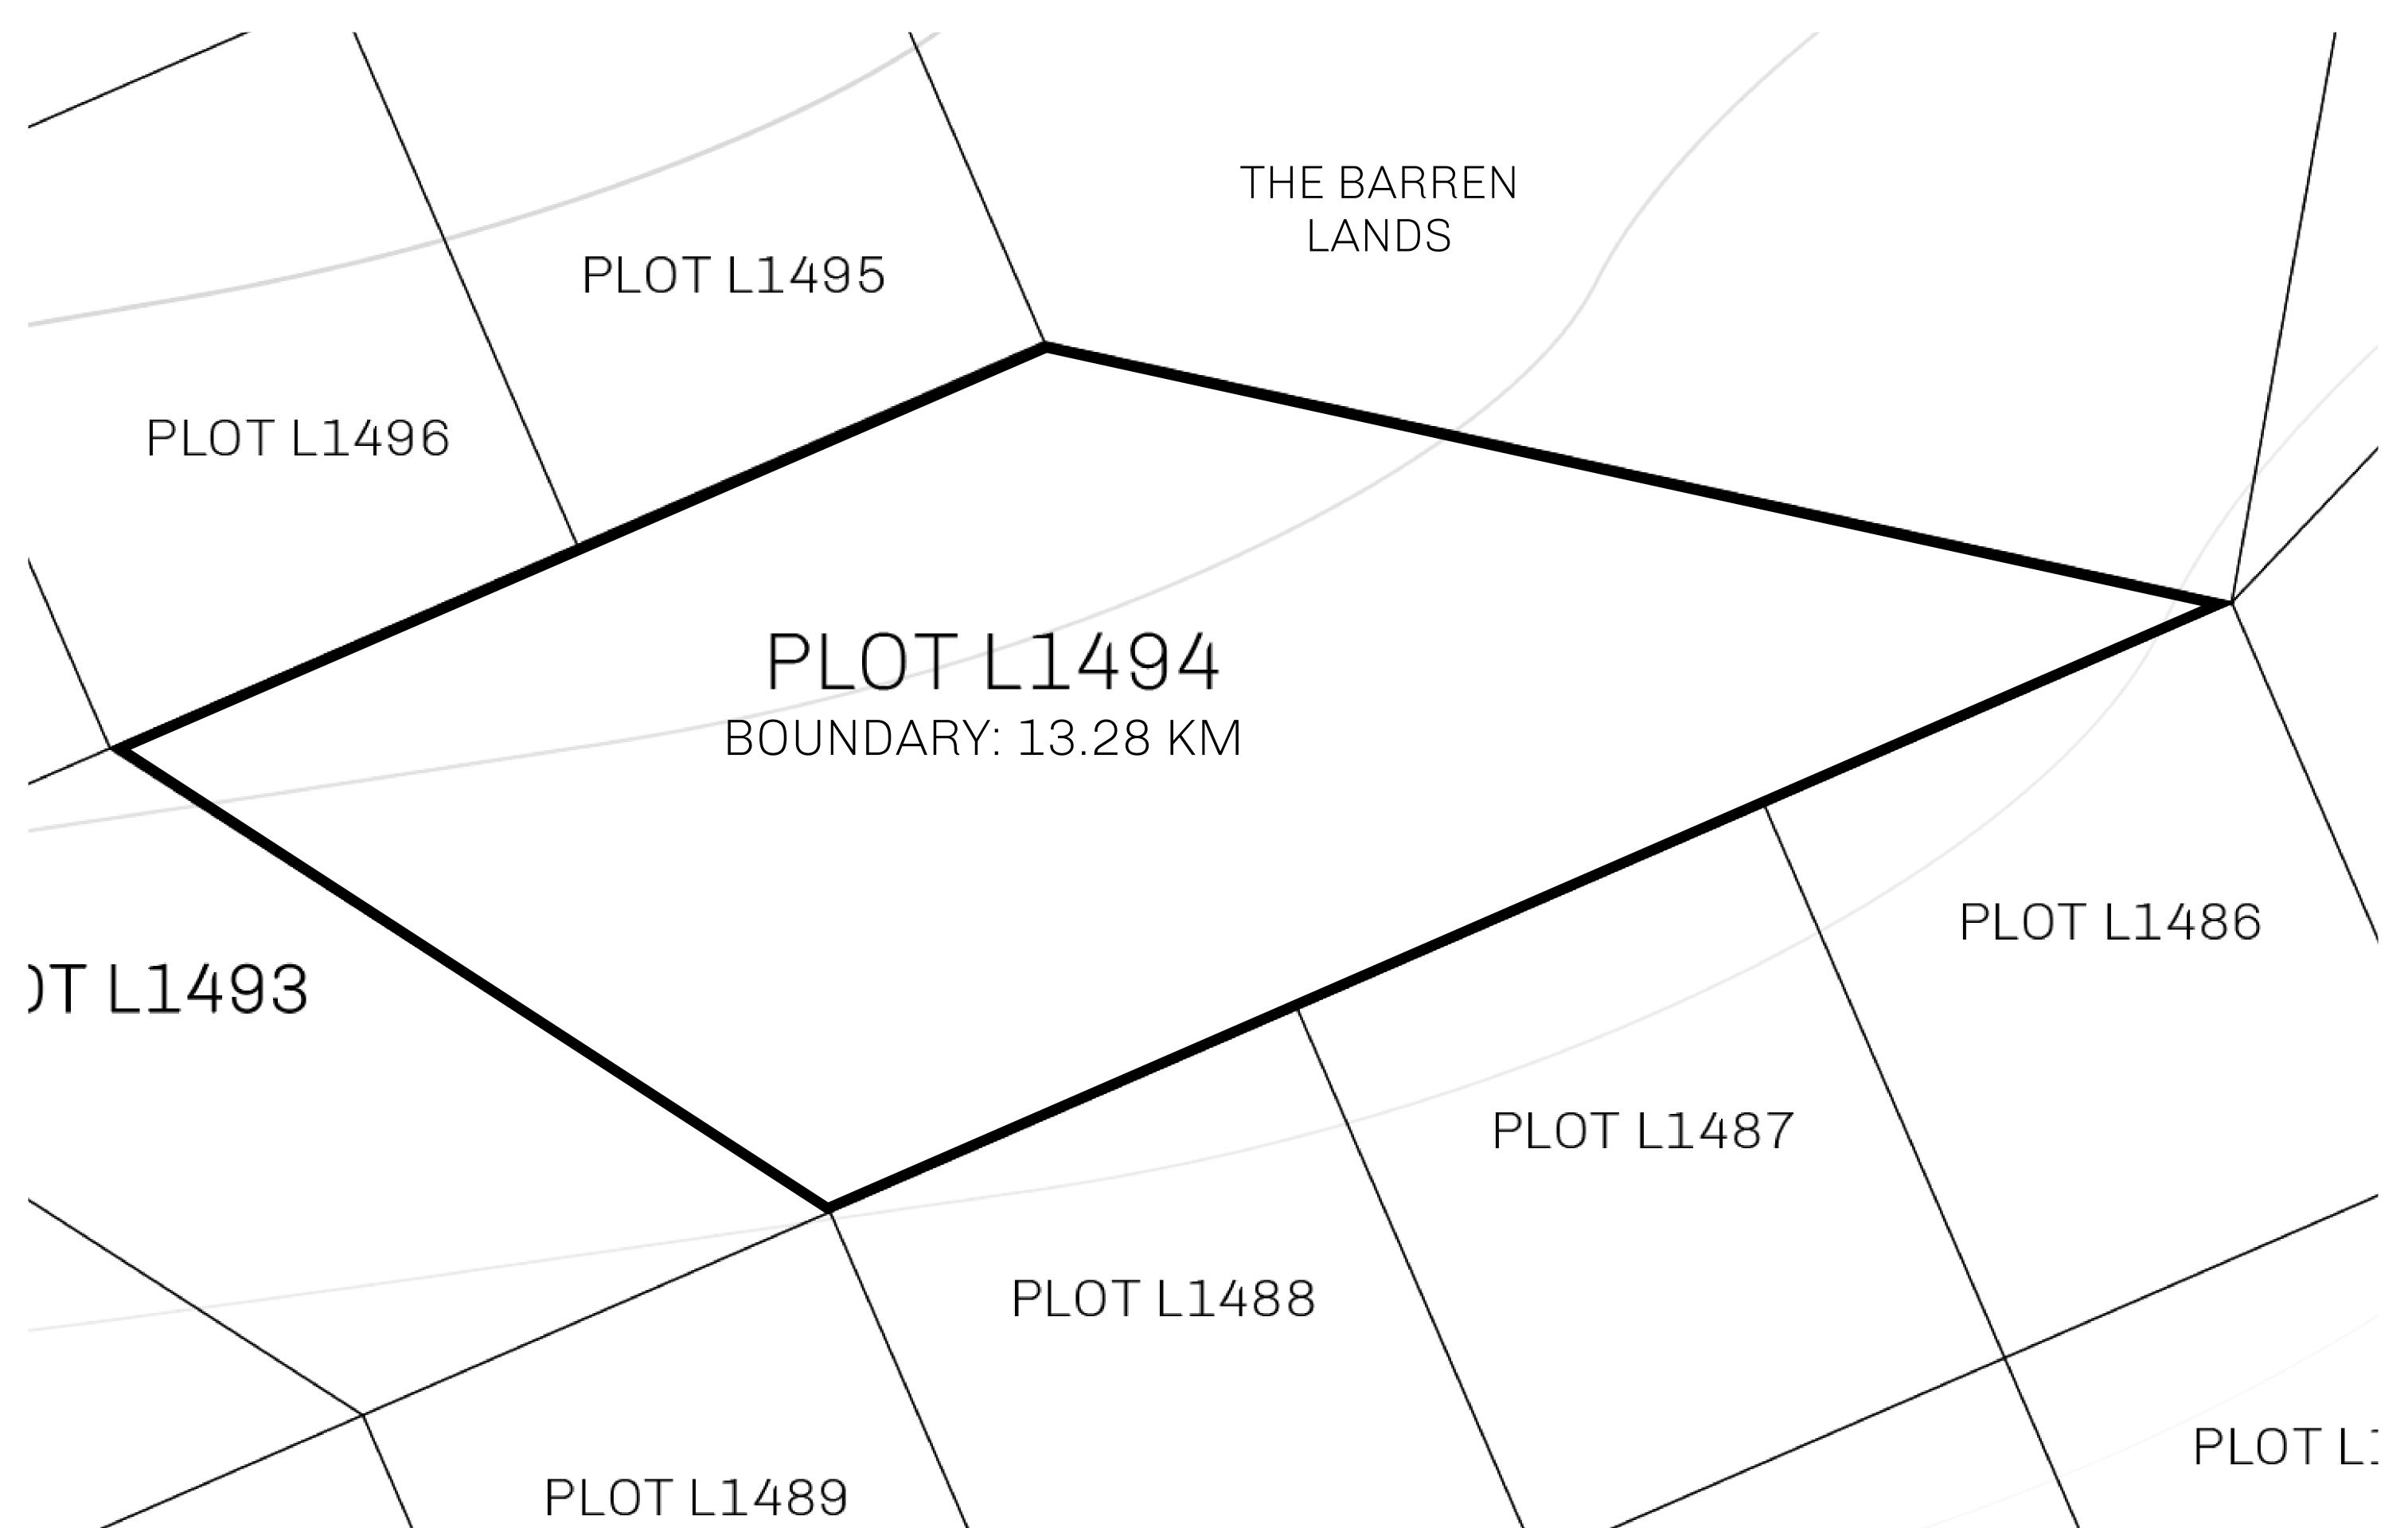

## GEOGRAPHY

COASTLINE 462.64 KM (287.47 MILES)

BORDERS OCEAN, ROYAUME DE SATOSHI, X BY SL & TERRITORIO LTT ST

HIGHEST POINT MOUNT ARES +8120 M

LOWEST POINT NFT PORT 0 M

PLOTS 2284 SCALE 1:50000

## H.M. LNFT Land Registry

L1494-221121

TITLE NUMBER

ADMINISTRATIVE AREA

THE GREAT EMPIRE

ISSUED 22 November 2021

SCALE 1/50000

OWNER ENTITLEMENT

Type W-GE: Share of 0.3% of all BUN sales based on number of NFT Stories minted (rewarded in Credits); Mint 4 NFT Stories