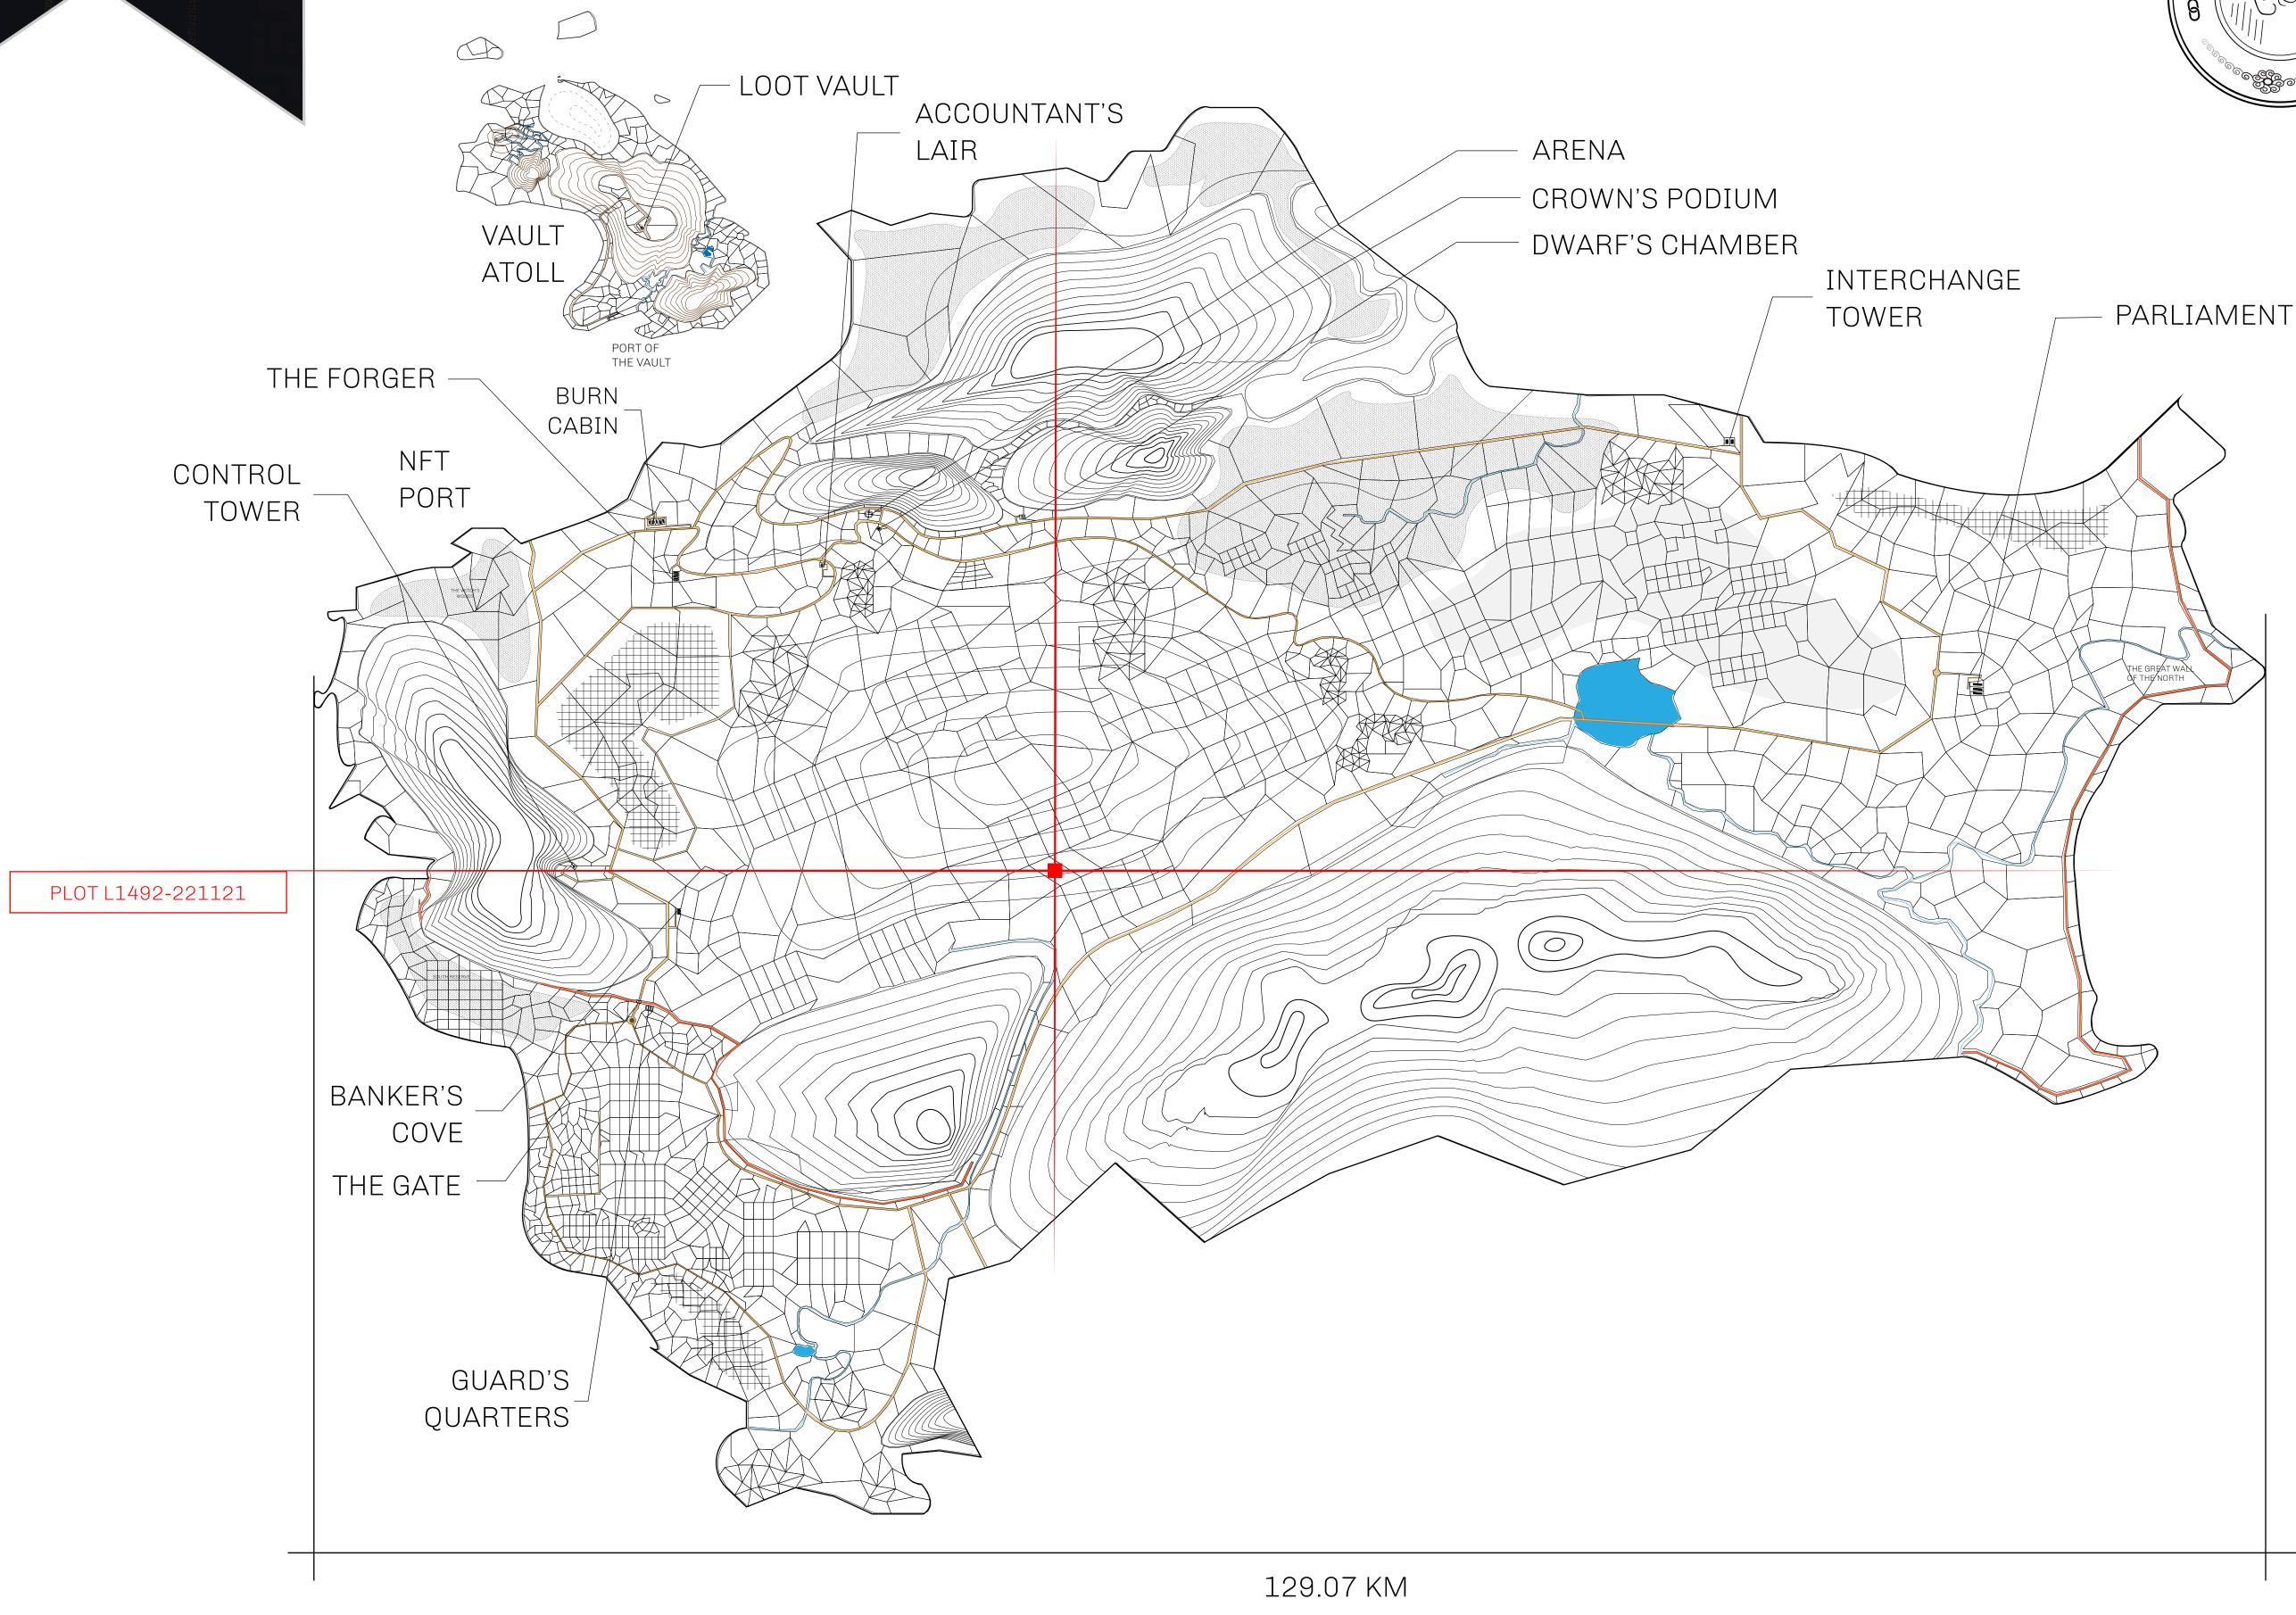

## **GEOGRAPHY**

COASTLINE 462.64 KM (287.47 MILES)

BORDERS OCEAN, ROYAUME DE SATOSHI, X BY SL & TERRITORIO LTT ST

HIGHEST POINT MOUNT ARES +8120 M

LOWEST POINT NFT PORT 0 M

PLOTS 2284 SCALE 1:50000

## H.M. LNFT Land Registry

TITLE NUMBER

L1492-221121

ADMINISTRATIVE AREA

THE GREAT EMPIRE

ISSUED 22 November 2021

SCALE 1/50000

OWNER ENTITLEMENT

Type W-GE: Share of 0.3% of all BUN sales based on number of NFT Stories minted (rewarded in Credits); Mint 4 NFT Stories

PLOT L1493

PL0T L1492 THE BARREN LANDS

BOUNDARY: 7.86 KM

L1491

PL0T L1490