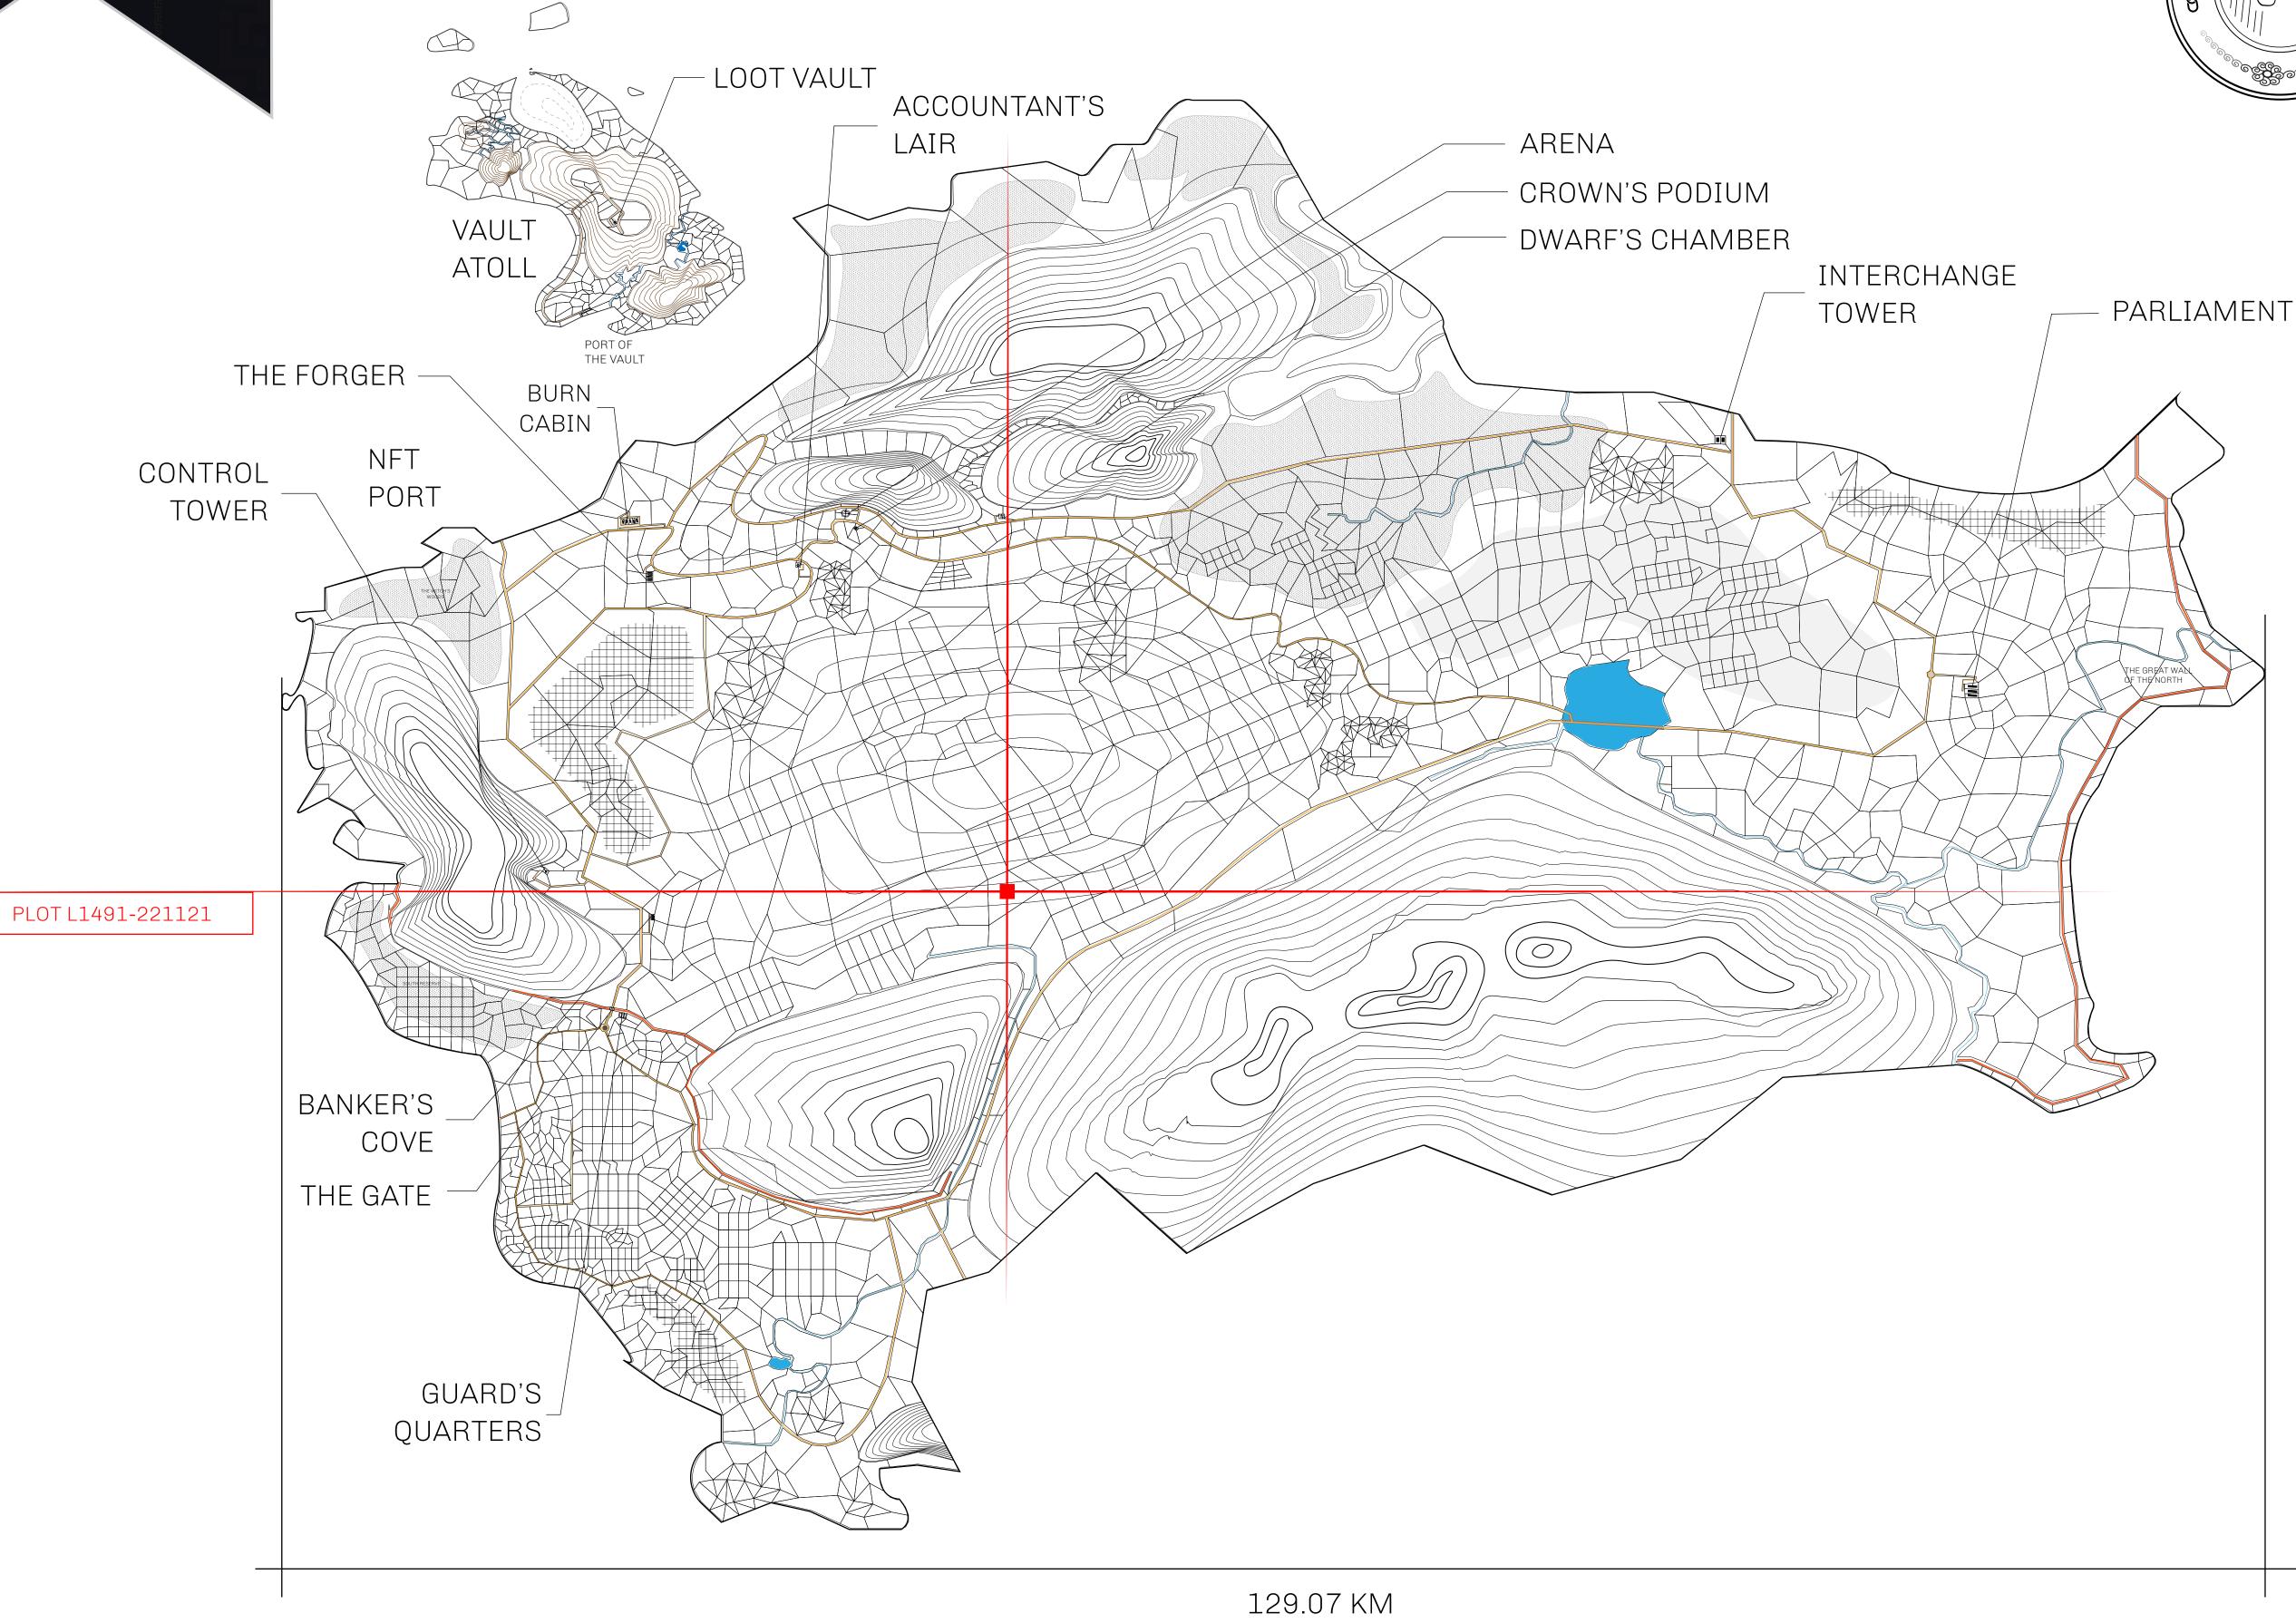

## **GEOGRAPHY**

COASTLINE 462.64 KM (287.47 MILES)

BORDERS OCEAN, ROYAUME DE SATOSHI, X BY SL & TERRITORIO LTT ST

HIGHEST POINT MOUNT ARES +8120 M

LOWEST POINT NFT PORT 0 M

PLOTS 2284 SCALE 1:50000

## H.M. LNFT Land Registry

TITLE NUMBER

L1491-221121

ADMINISTRATIVE AREA

THE GREAT EMPIRE

ISSUED 22 November 2021

SCALE **1/50000** 

OWNER ENTITLEMENT

Type W-GE: Share of 0.3% of all BUN sales based on number of NFT Stories minted

(rewarded in Credits); Mint 4 NFT Stories

.1907

THE BARREN LANDS

PLOT L1906

PLOT L1492

BOUNDARY: 10.88 KM

PLOT L14

PL0T L1477