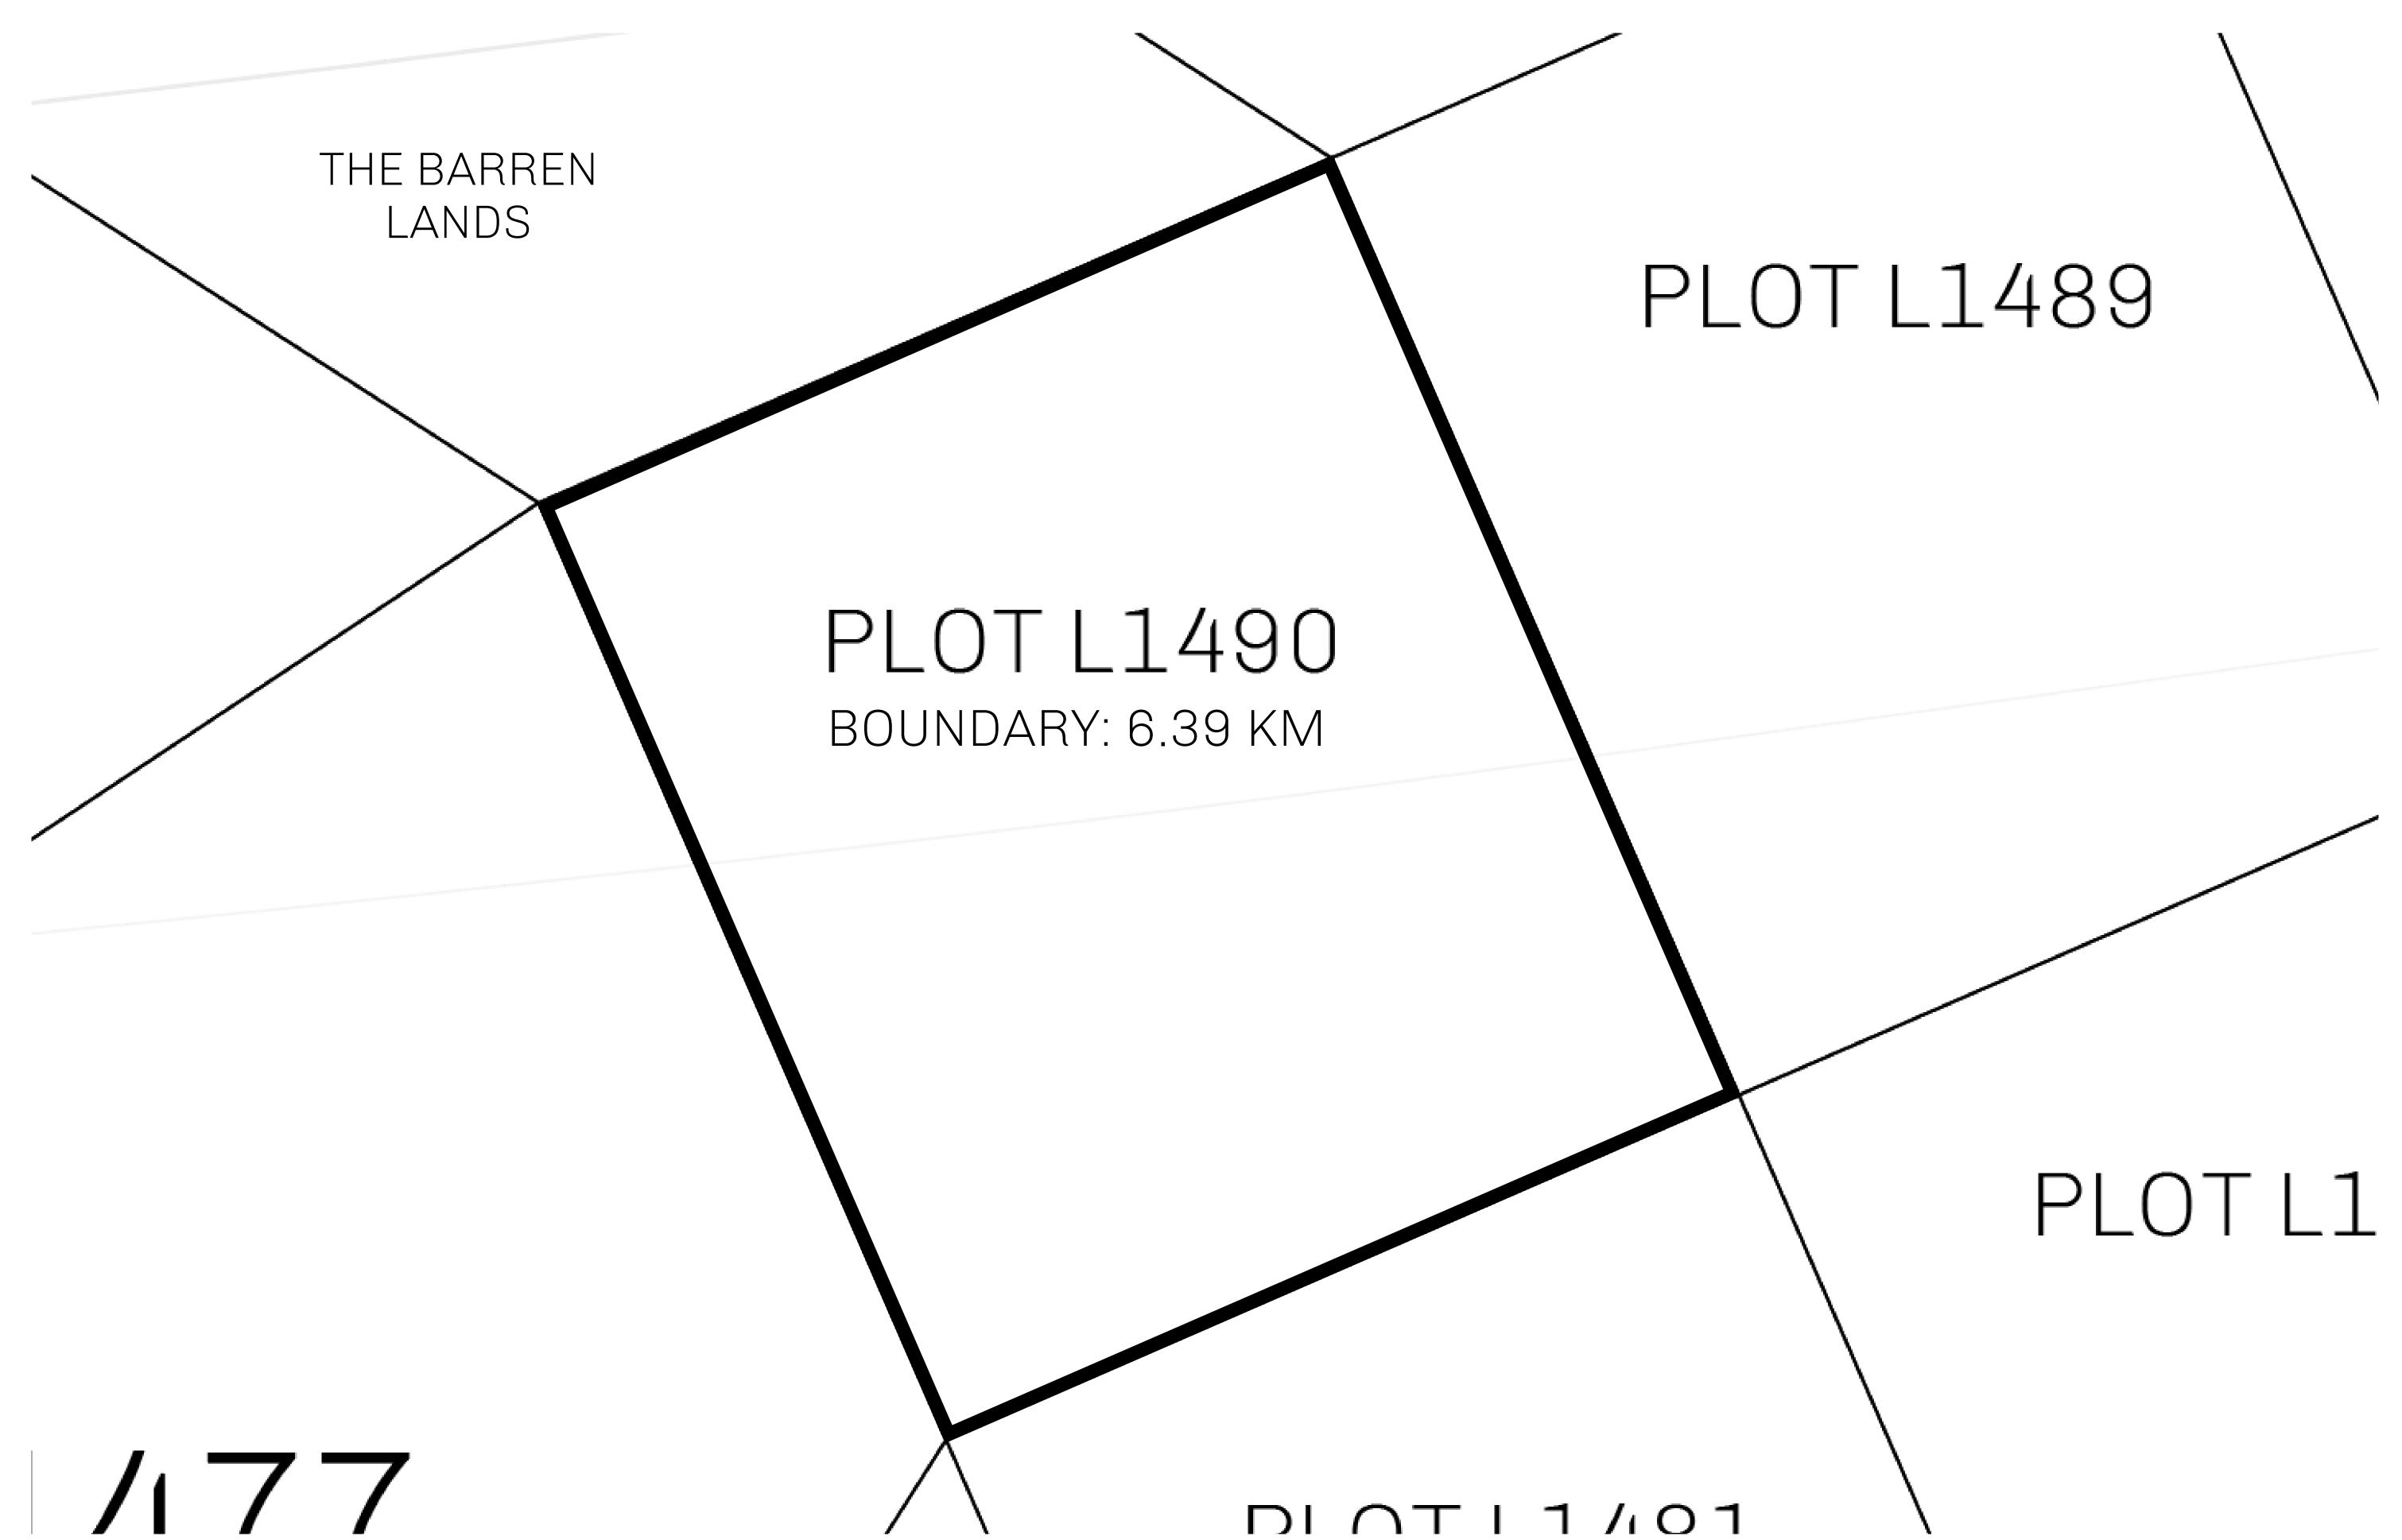

## H.M. LNFT Land Registry

TITLE NUMBER

L1490-221121

ADMINISTRATIVE AREA

THE GREAT EMPIRE

ISSUED 22 November 2021

SCALE 1/50000

OWNER ENTITLEMENT

Type W-GE: Share of 0.3% of all BUN sales based on number of NFT Stories minted

(rewarded in Credits); Mint 4 NFT Stories