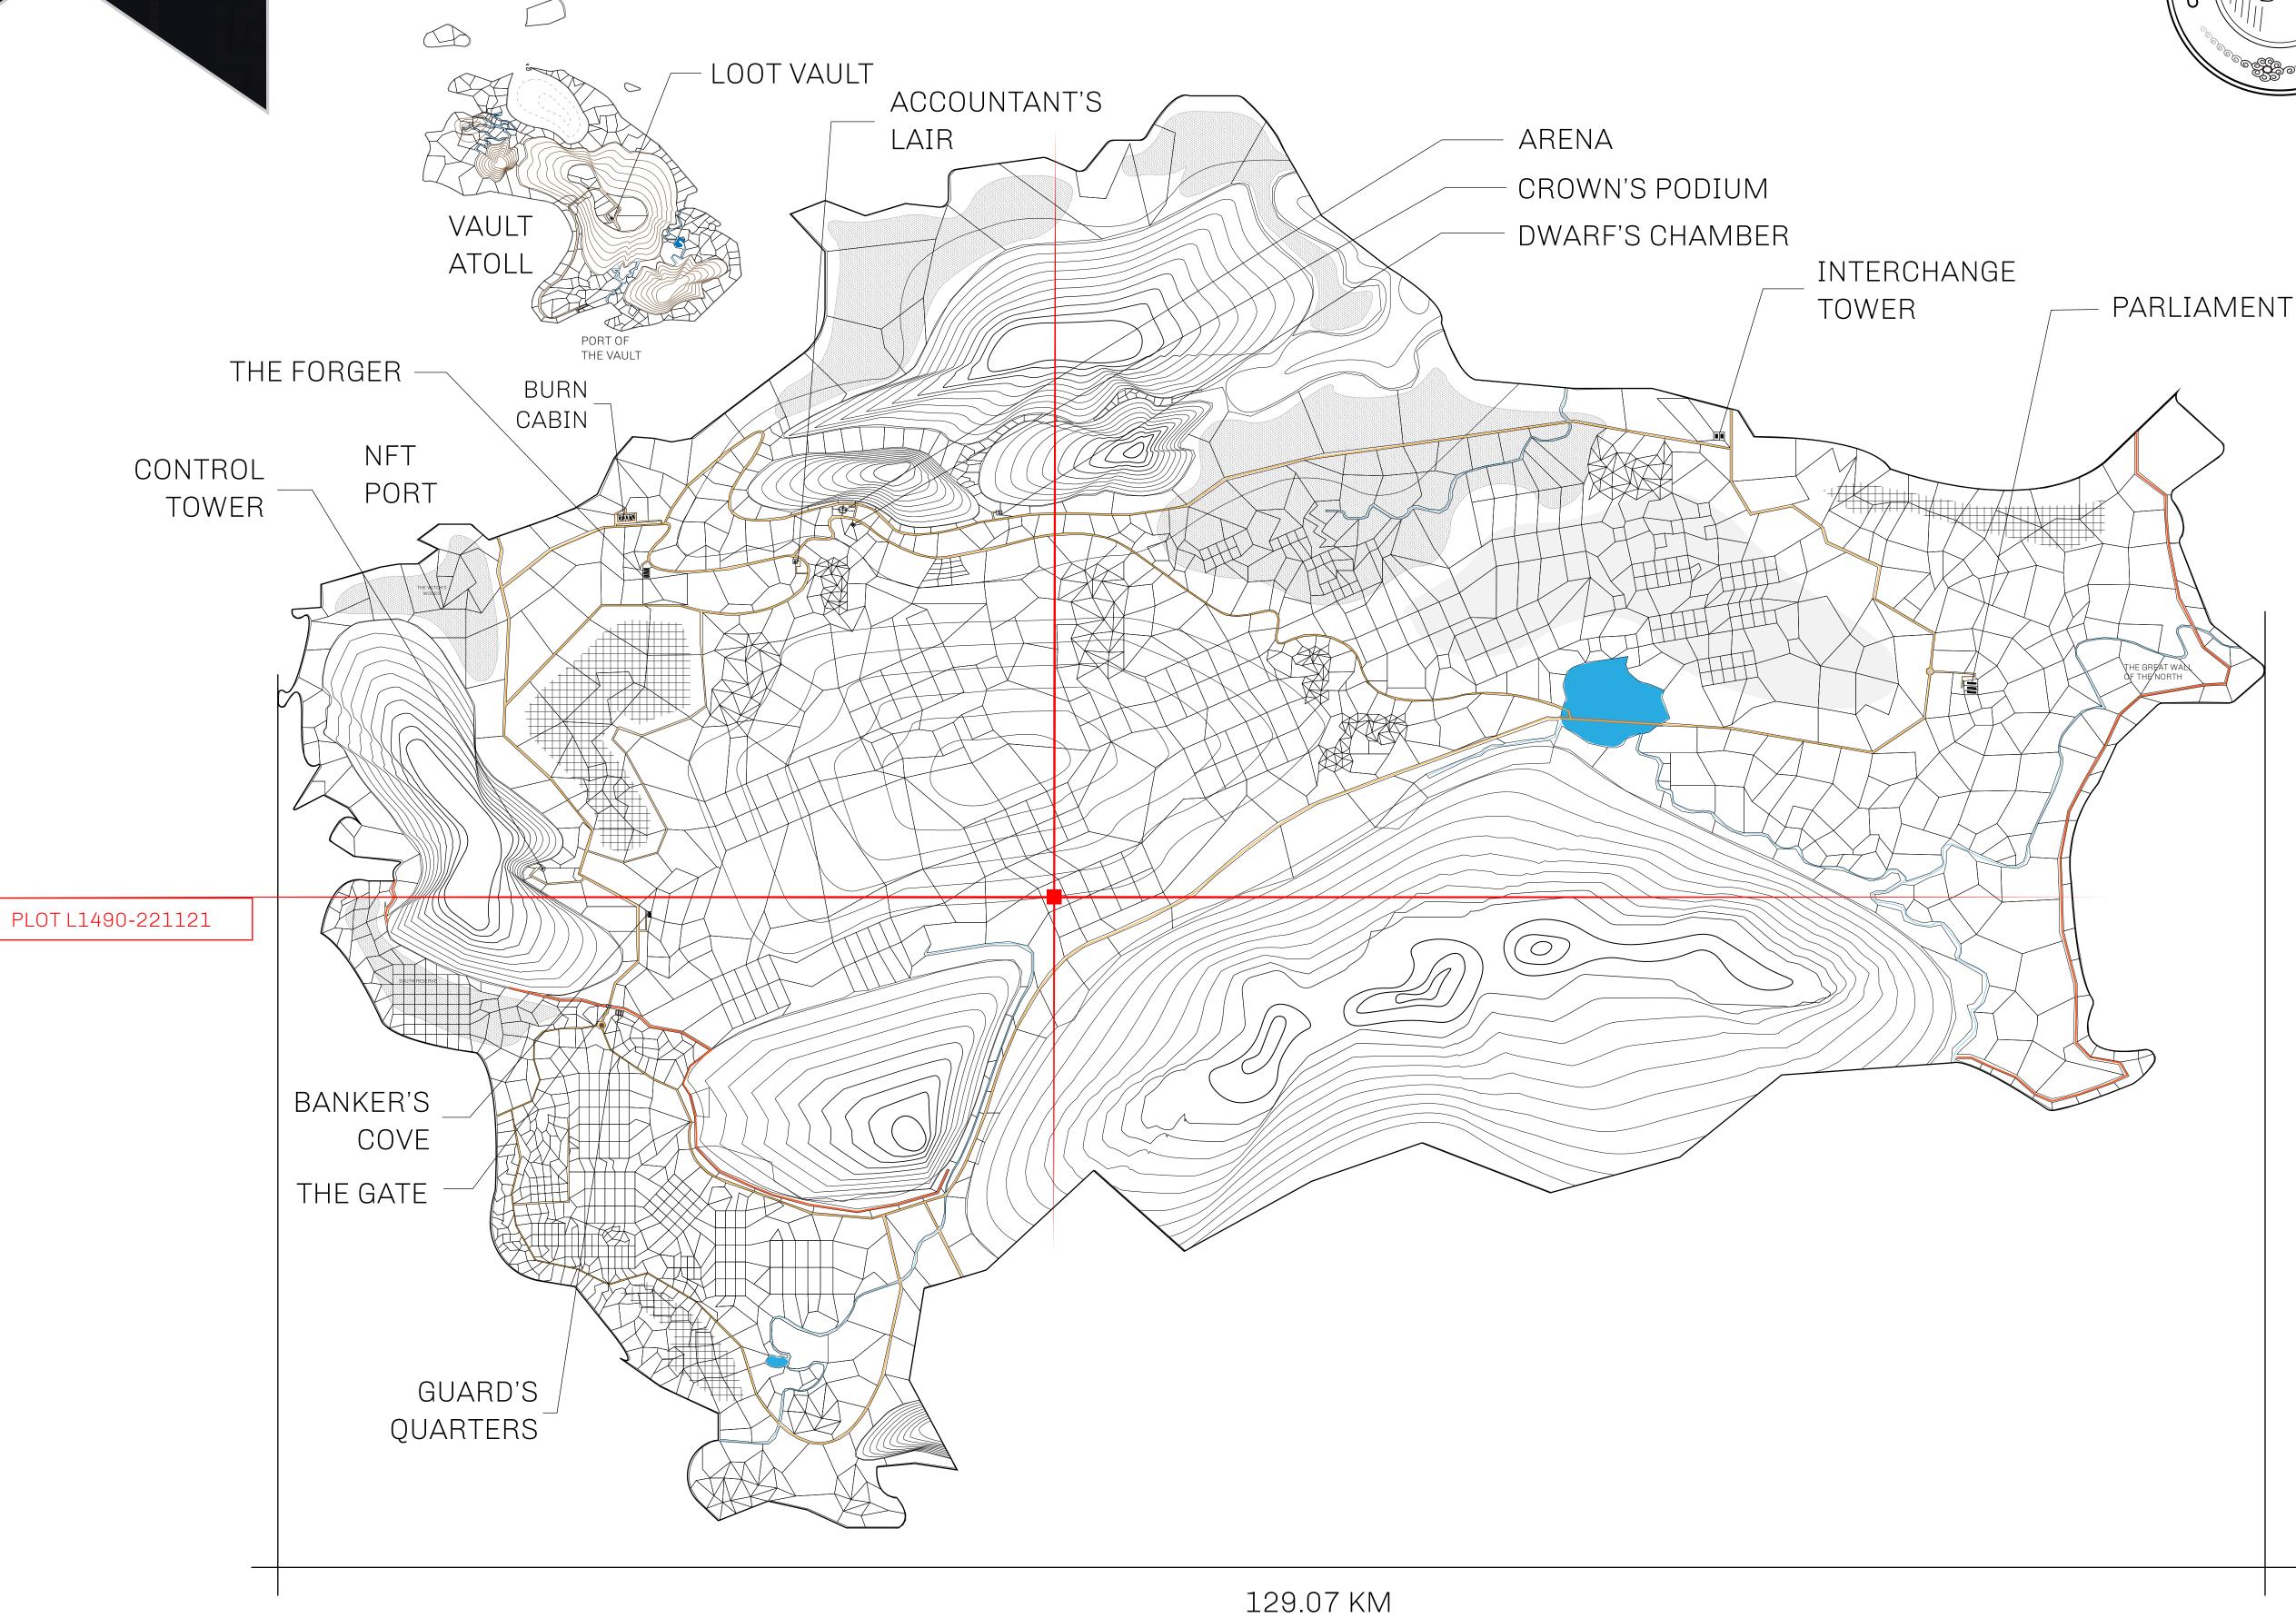

## **GEOGRAPHY**

COASTLINE 462.64 KM (287.47 MILES)

BORDERS OCEAN, ROYAUME DE SATOSHI, X BY SL & TERRITORIO LTT ST

HIGHEST POINT MOUNT ARES +8120 M

LOWEST POINT NFT PORT 0 M

PLOTS 2284 SCALE 1:50000

## H.M. LNFT Land Registry

TITLE NUMBER

L1490-221121

ADMINISTRATIVE AREA

THE GREAT EMPIRE

ISSUED 22 November 2021

SCALE 1/50000

OWNER ENTITLEMENT