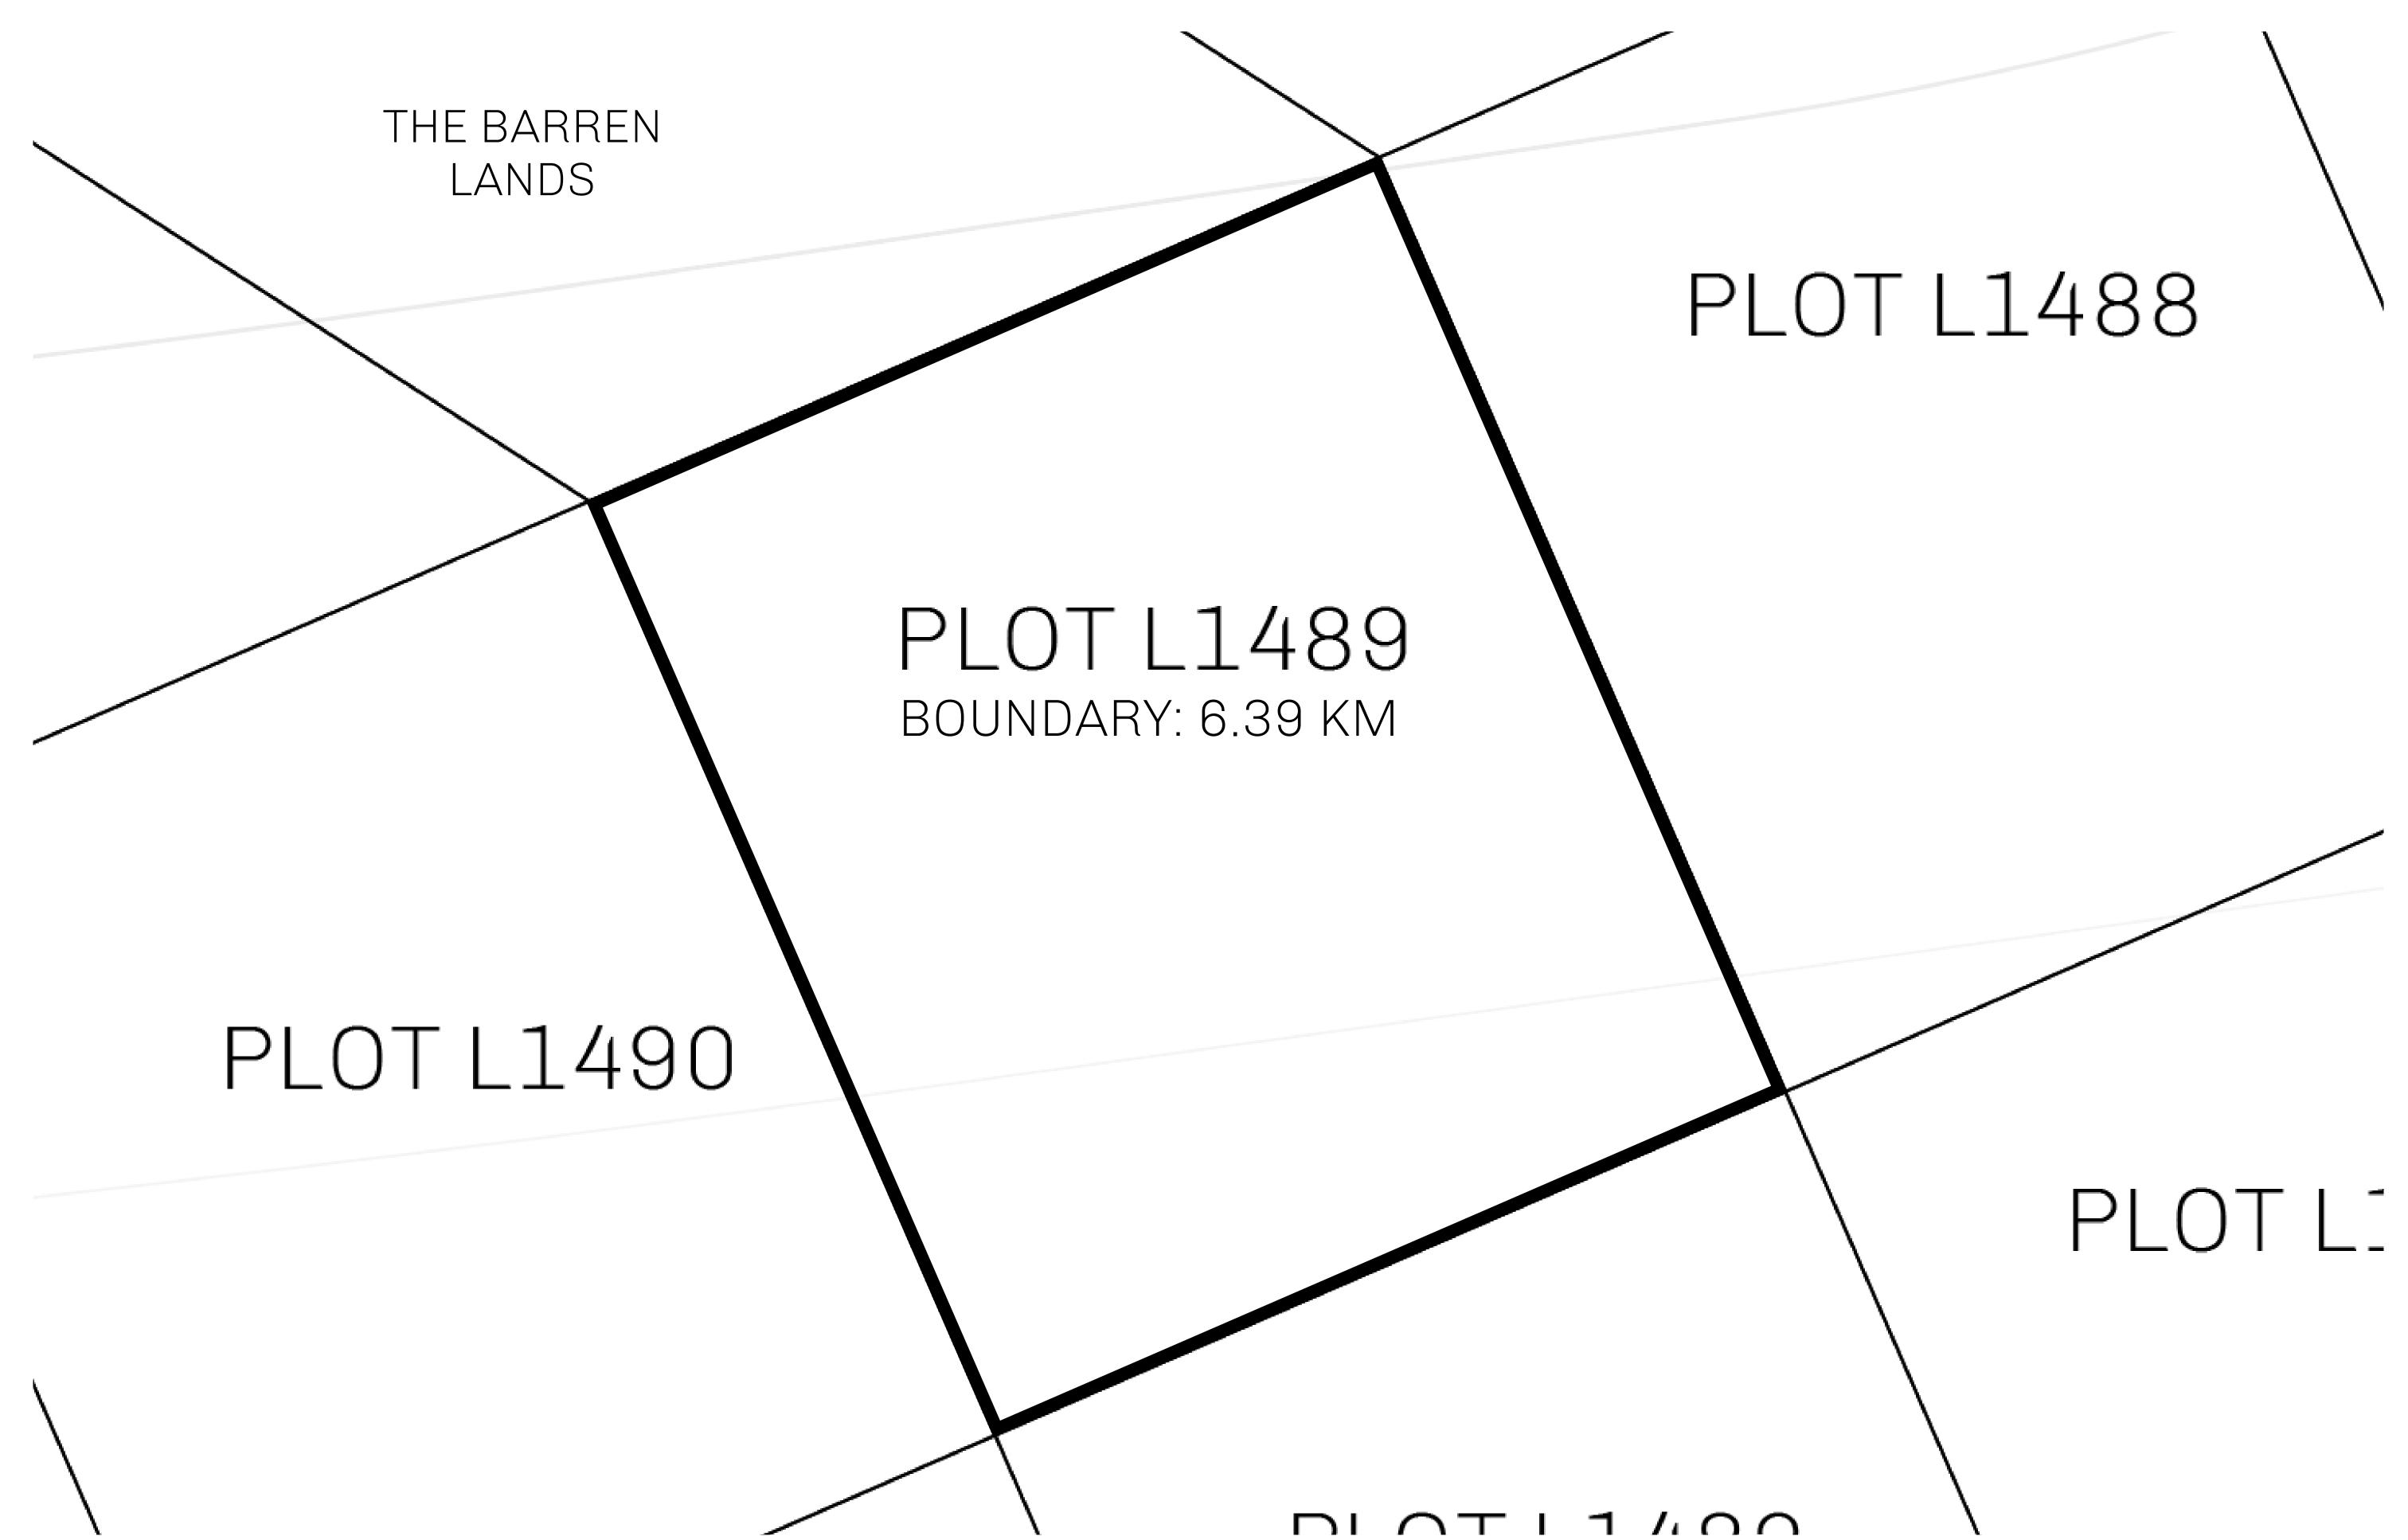

## H.M. LNFT Land Registry

L1489-221121

TITLE NUMBER

ADMINISTRATIVE AREA

THE GREAT EMPIRE

ISSUED 22 November 2021

SCALE 1/50000

OWNER ENTITLEMENT

## **GEOGRAPHY**

COASTLINE 462.64 KM (287.47 MILES)

BORDERS OCEAN, ROYAUME DE SATOSHI, X BY SL & TERRITORIO LTT ST

HIGHEST POINT MOUNT ARES +8120 M

LOWEST POINT NFT PORT 0 M

PLOTS 2284 SCALE 1:50000