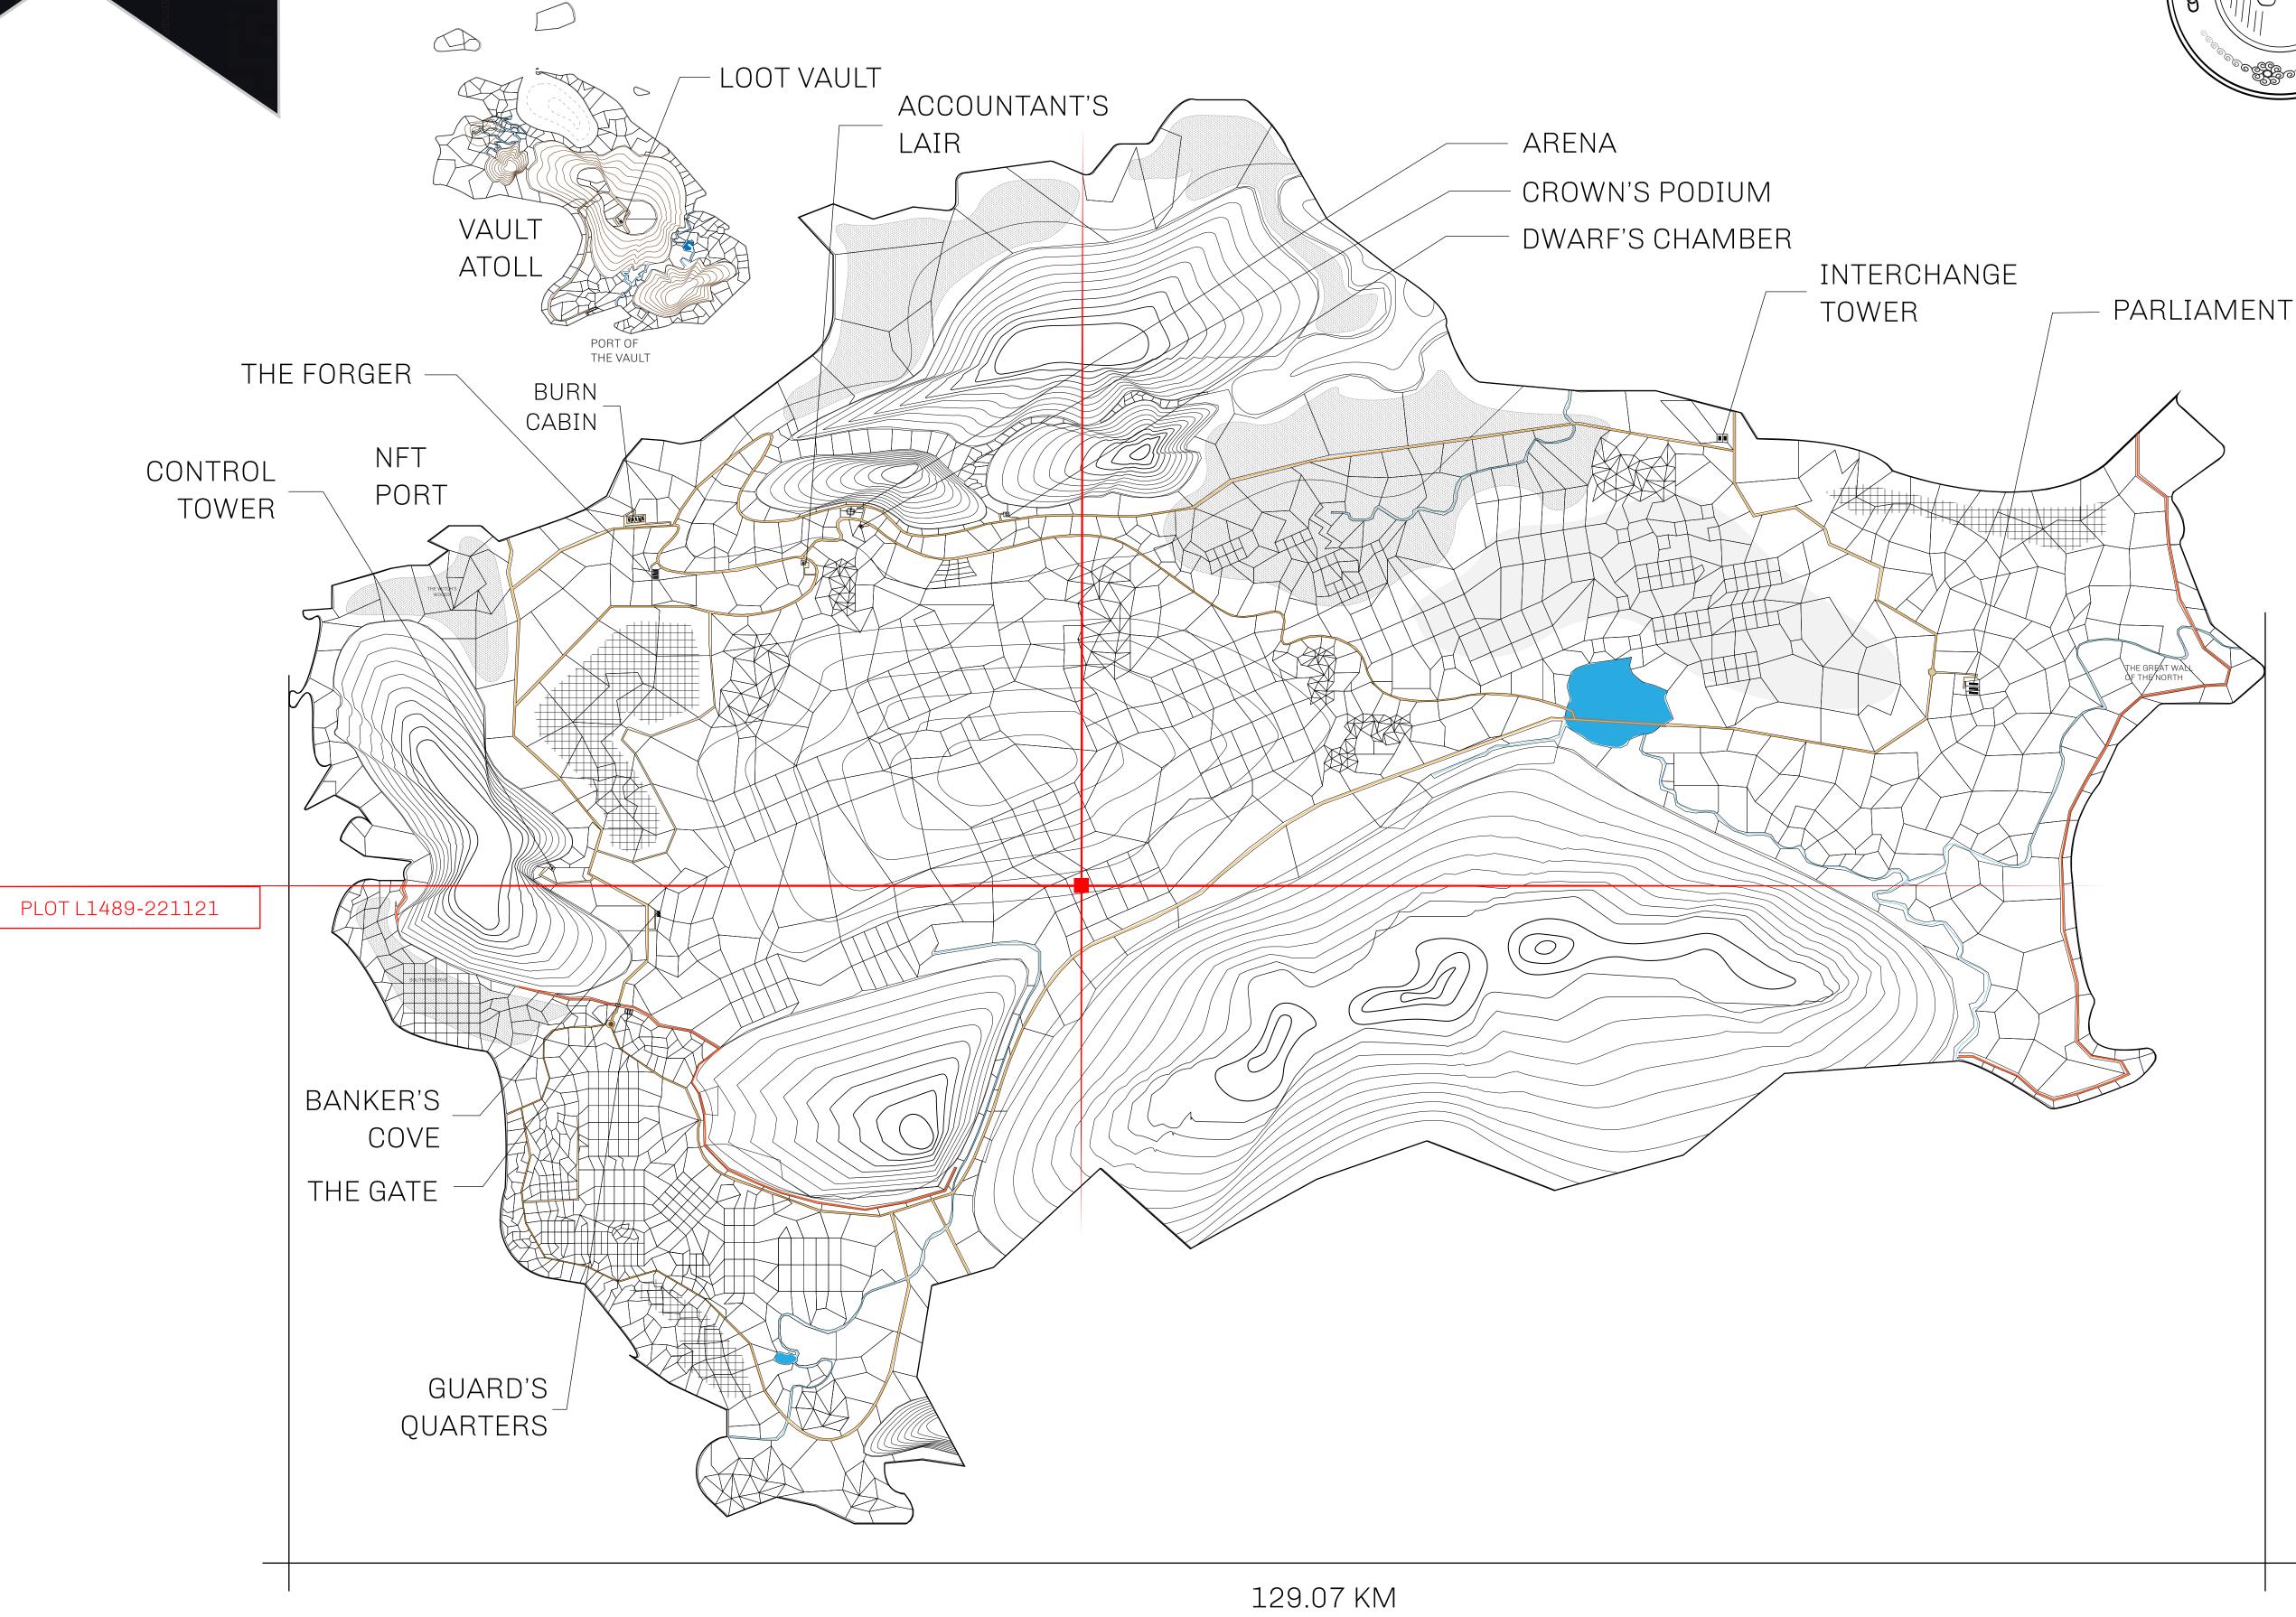

## HER MAJESTY'S GATED WORLD

As an economic and ruling powerhouse, the Great Empire controls the issuance and trade of BUN, LTT, and USDC reward credits. Decisions by its sitting parliamentarians affect Loot NFT World. Following the last war, border controls are tight and only invitees can enter. Each Sunday, all eyes focus on the Arena and the Crown's Podium, where battle-bidding auctions rage. The battle pit is not for the fainthearted and strategy plays a crucial role in winning.

## **GEOGRAPHY**

COASTLINE 462.64 KM (287.47 MILES)

BORDERS OCEAN, ROYAUME DE SATOSHI, X BY SL & TERRITORIO LTT ST

HIGHEST POINT MOUNT ARES +8120 M

LOWEST POINT NFT PORT 0 M

PLOTS 2284 SCALE 1:50000

## H.M. LNFT Land Registry

L1489-221121

TITLE NUMBER

ADMINISTRATIVE AREA

THE GREAT EMPIRE

ISSUED 22 November 2021

SCALE 1/50000

OWNER ENTITLEMENT