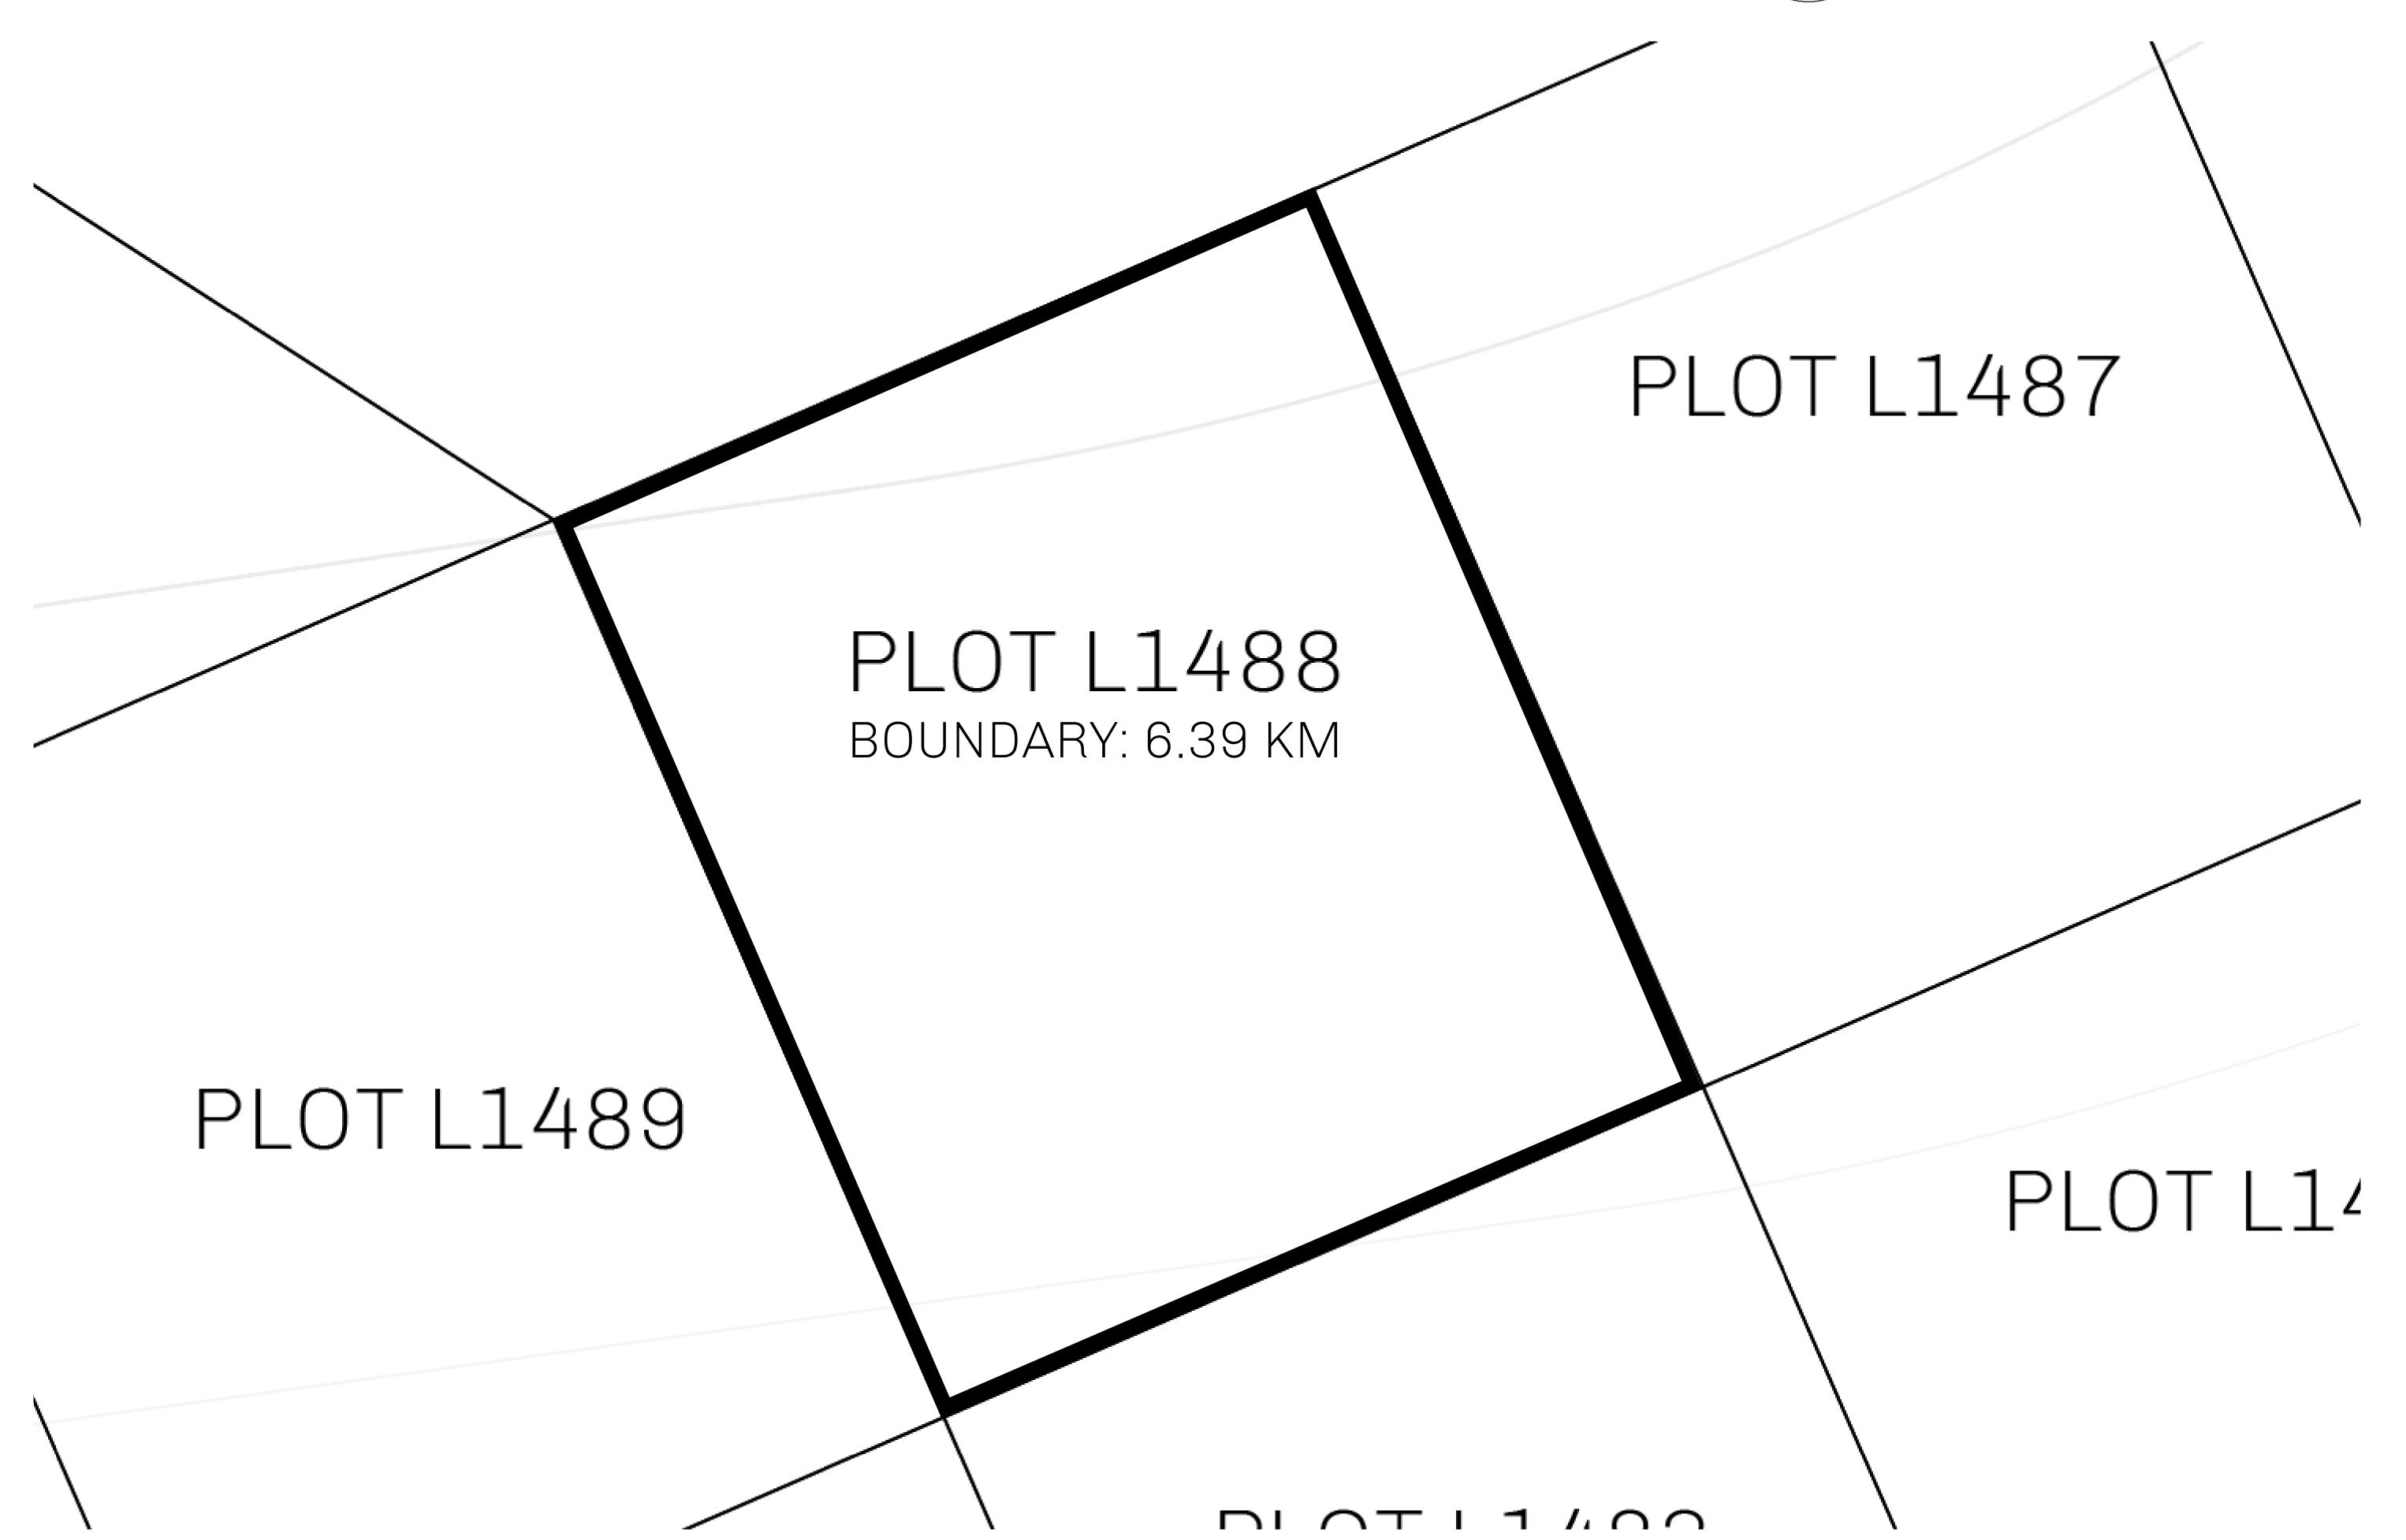

## H.M. LNFT Land Registry

TITLE NUMBER

L1488-221121

ADMINISTRATIVE AREA

THE GREAT EMPIRE

ISSUED 22 November 2021

SCALE **1/50000** 

OWNER ENTITLEMENT

Type W-GE: Share of 0.3% of all BUN sales based on number of NFT Stories minted

(rewarded in Credits); Mint 4 NFT Stories