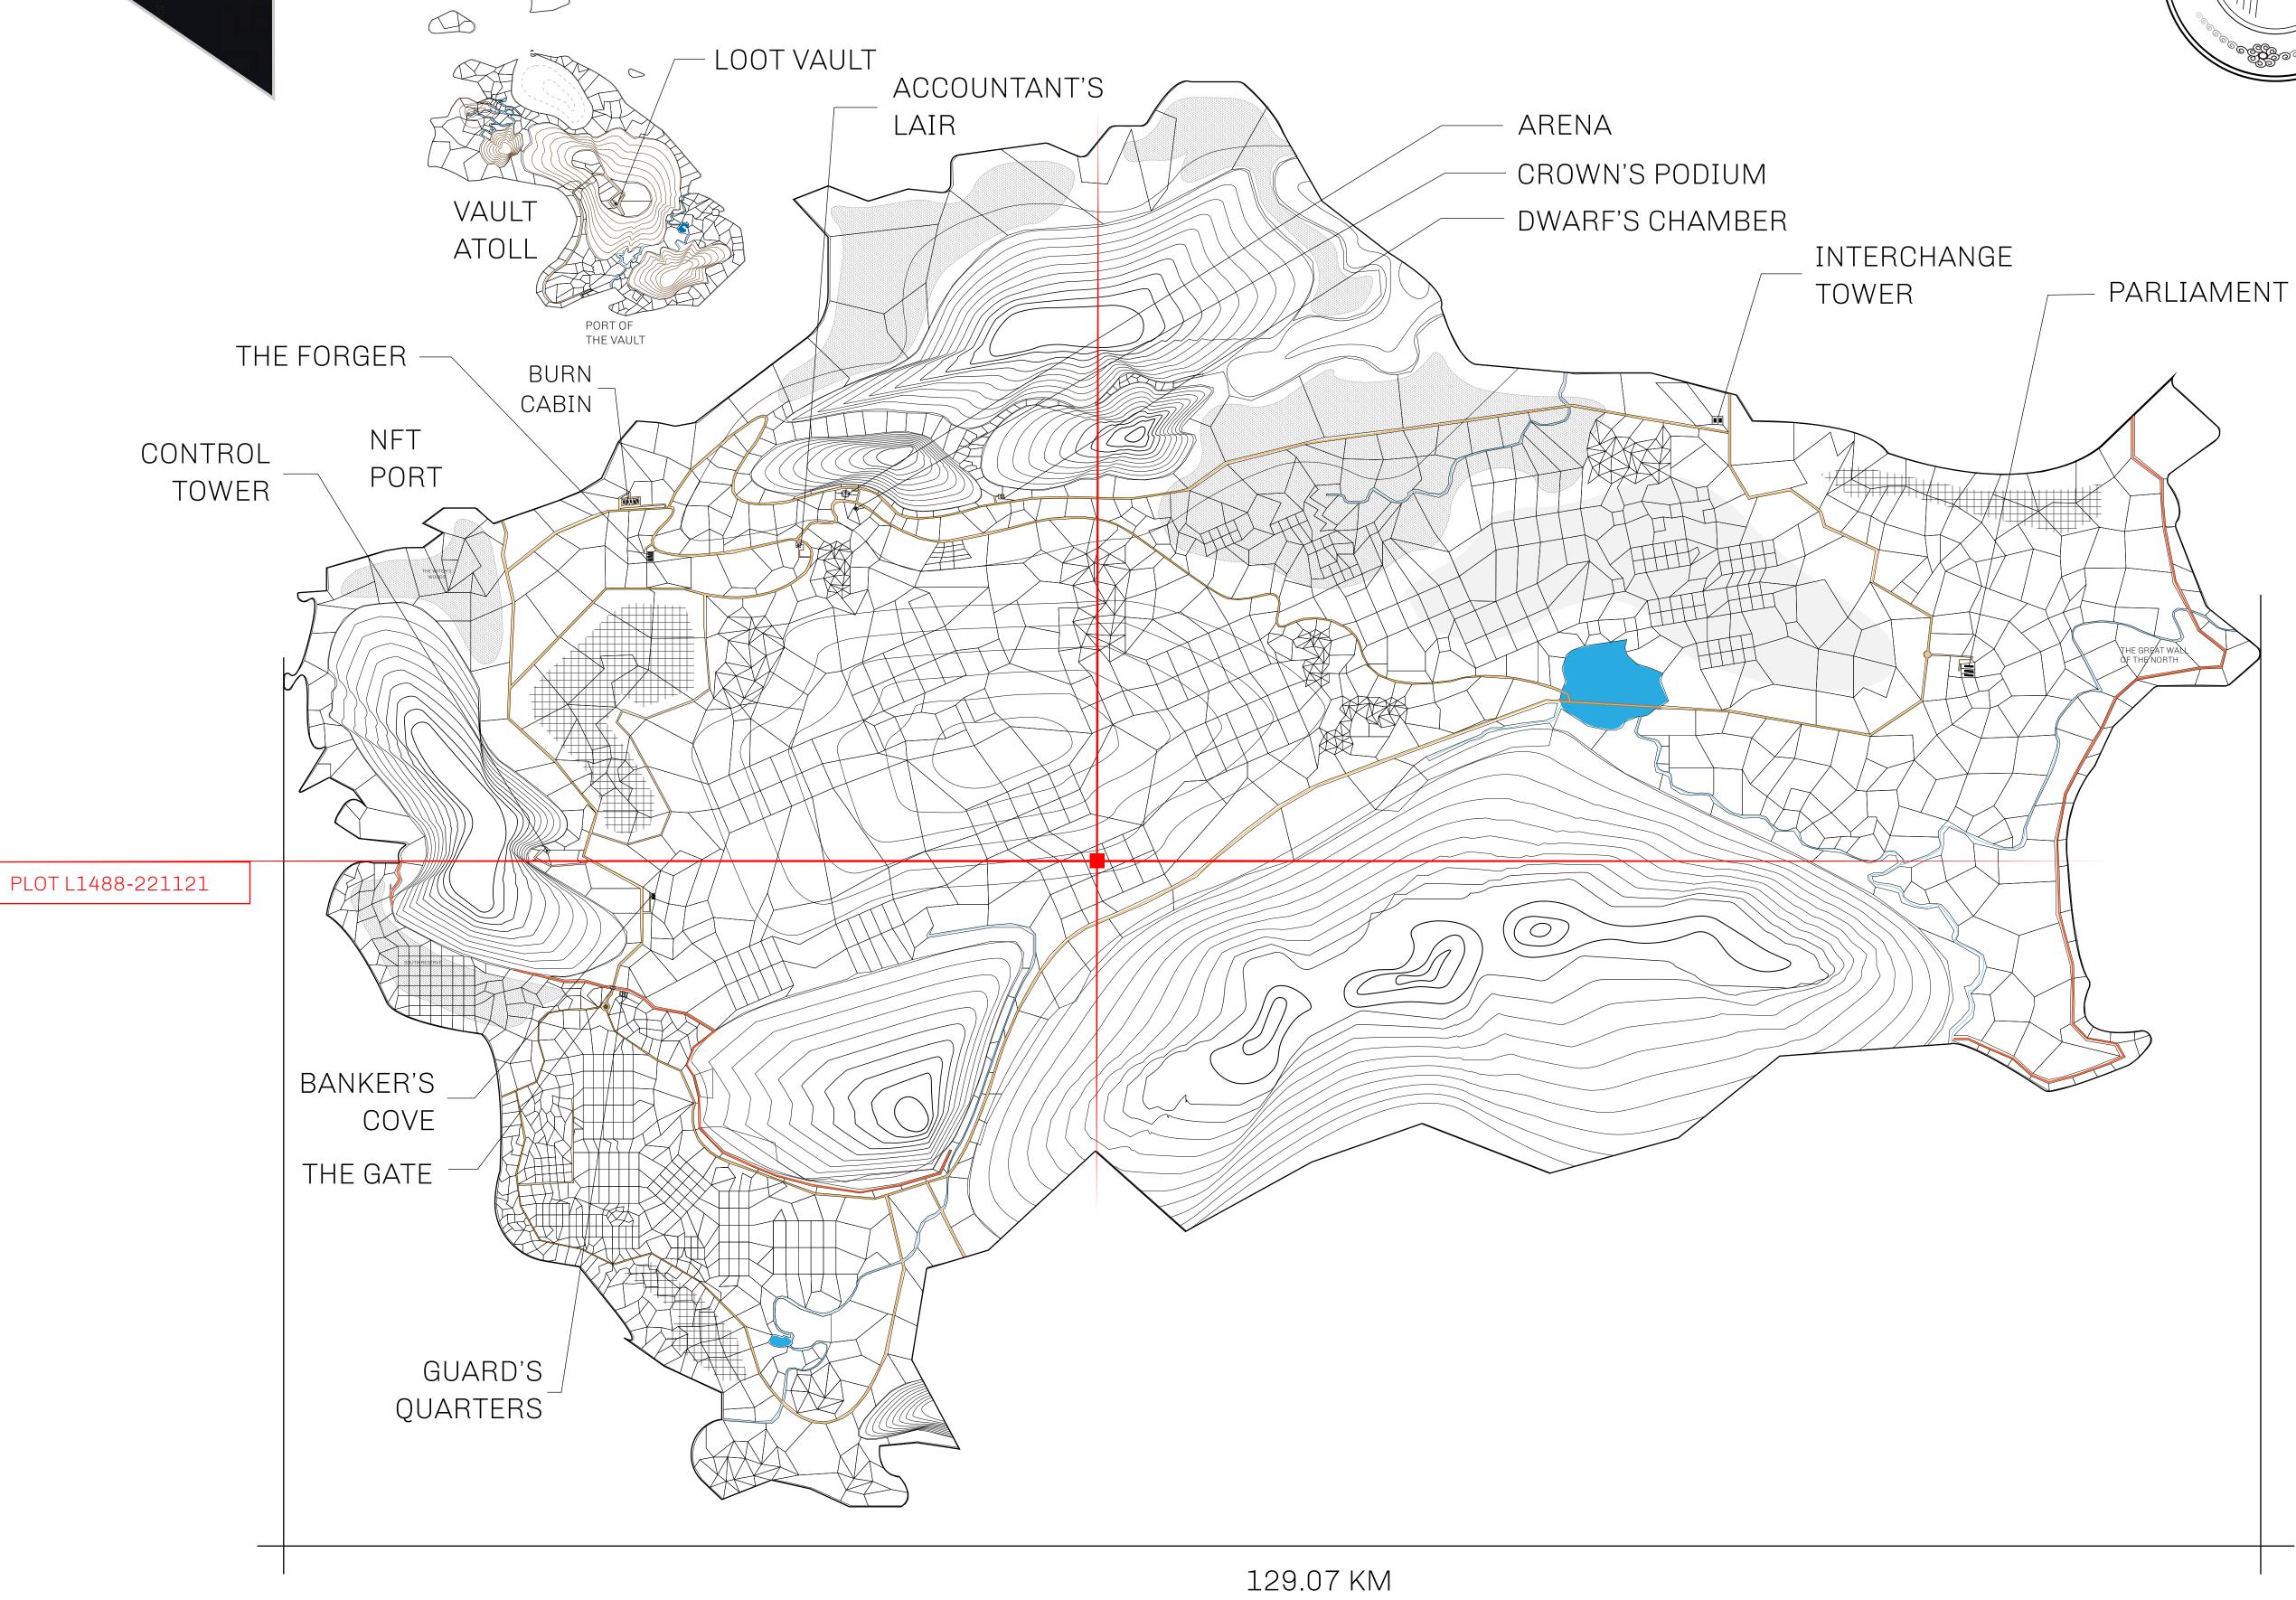

## **GEOGRAPHY**

COASTLINE 462.64 KM (287.47 MILES)

BORDERS OCEAN, ROYAUME DE SATOSHI, X BY SL & TERRITORIO LTT ST

HIGHEST POINT MOUNT ARES +8120 M

LOWEST POINT NFT PORT 0 M

PLOTS 2284 SCALE 1:50000

## H.M. LNFT Land Registry

TITLE NUMBER

L1488-221121

ADMINISTRATIVE AREA

THE GREAT EMPIRE

ISSUED 22 November 2021

SCALE **1/50000** 

OWNER ENTITLEMENT