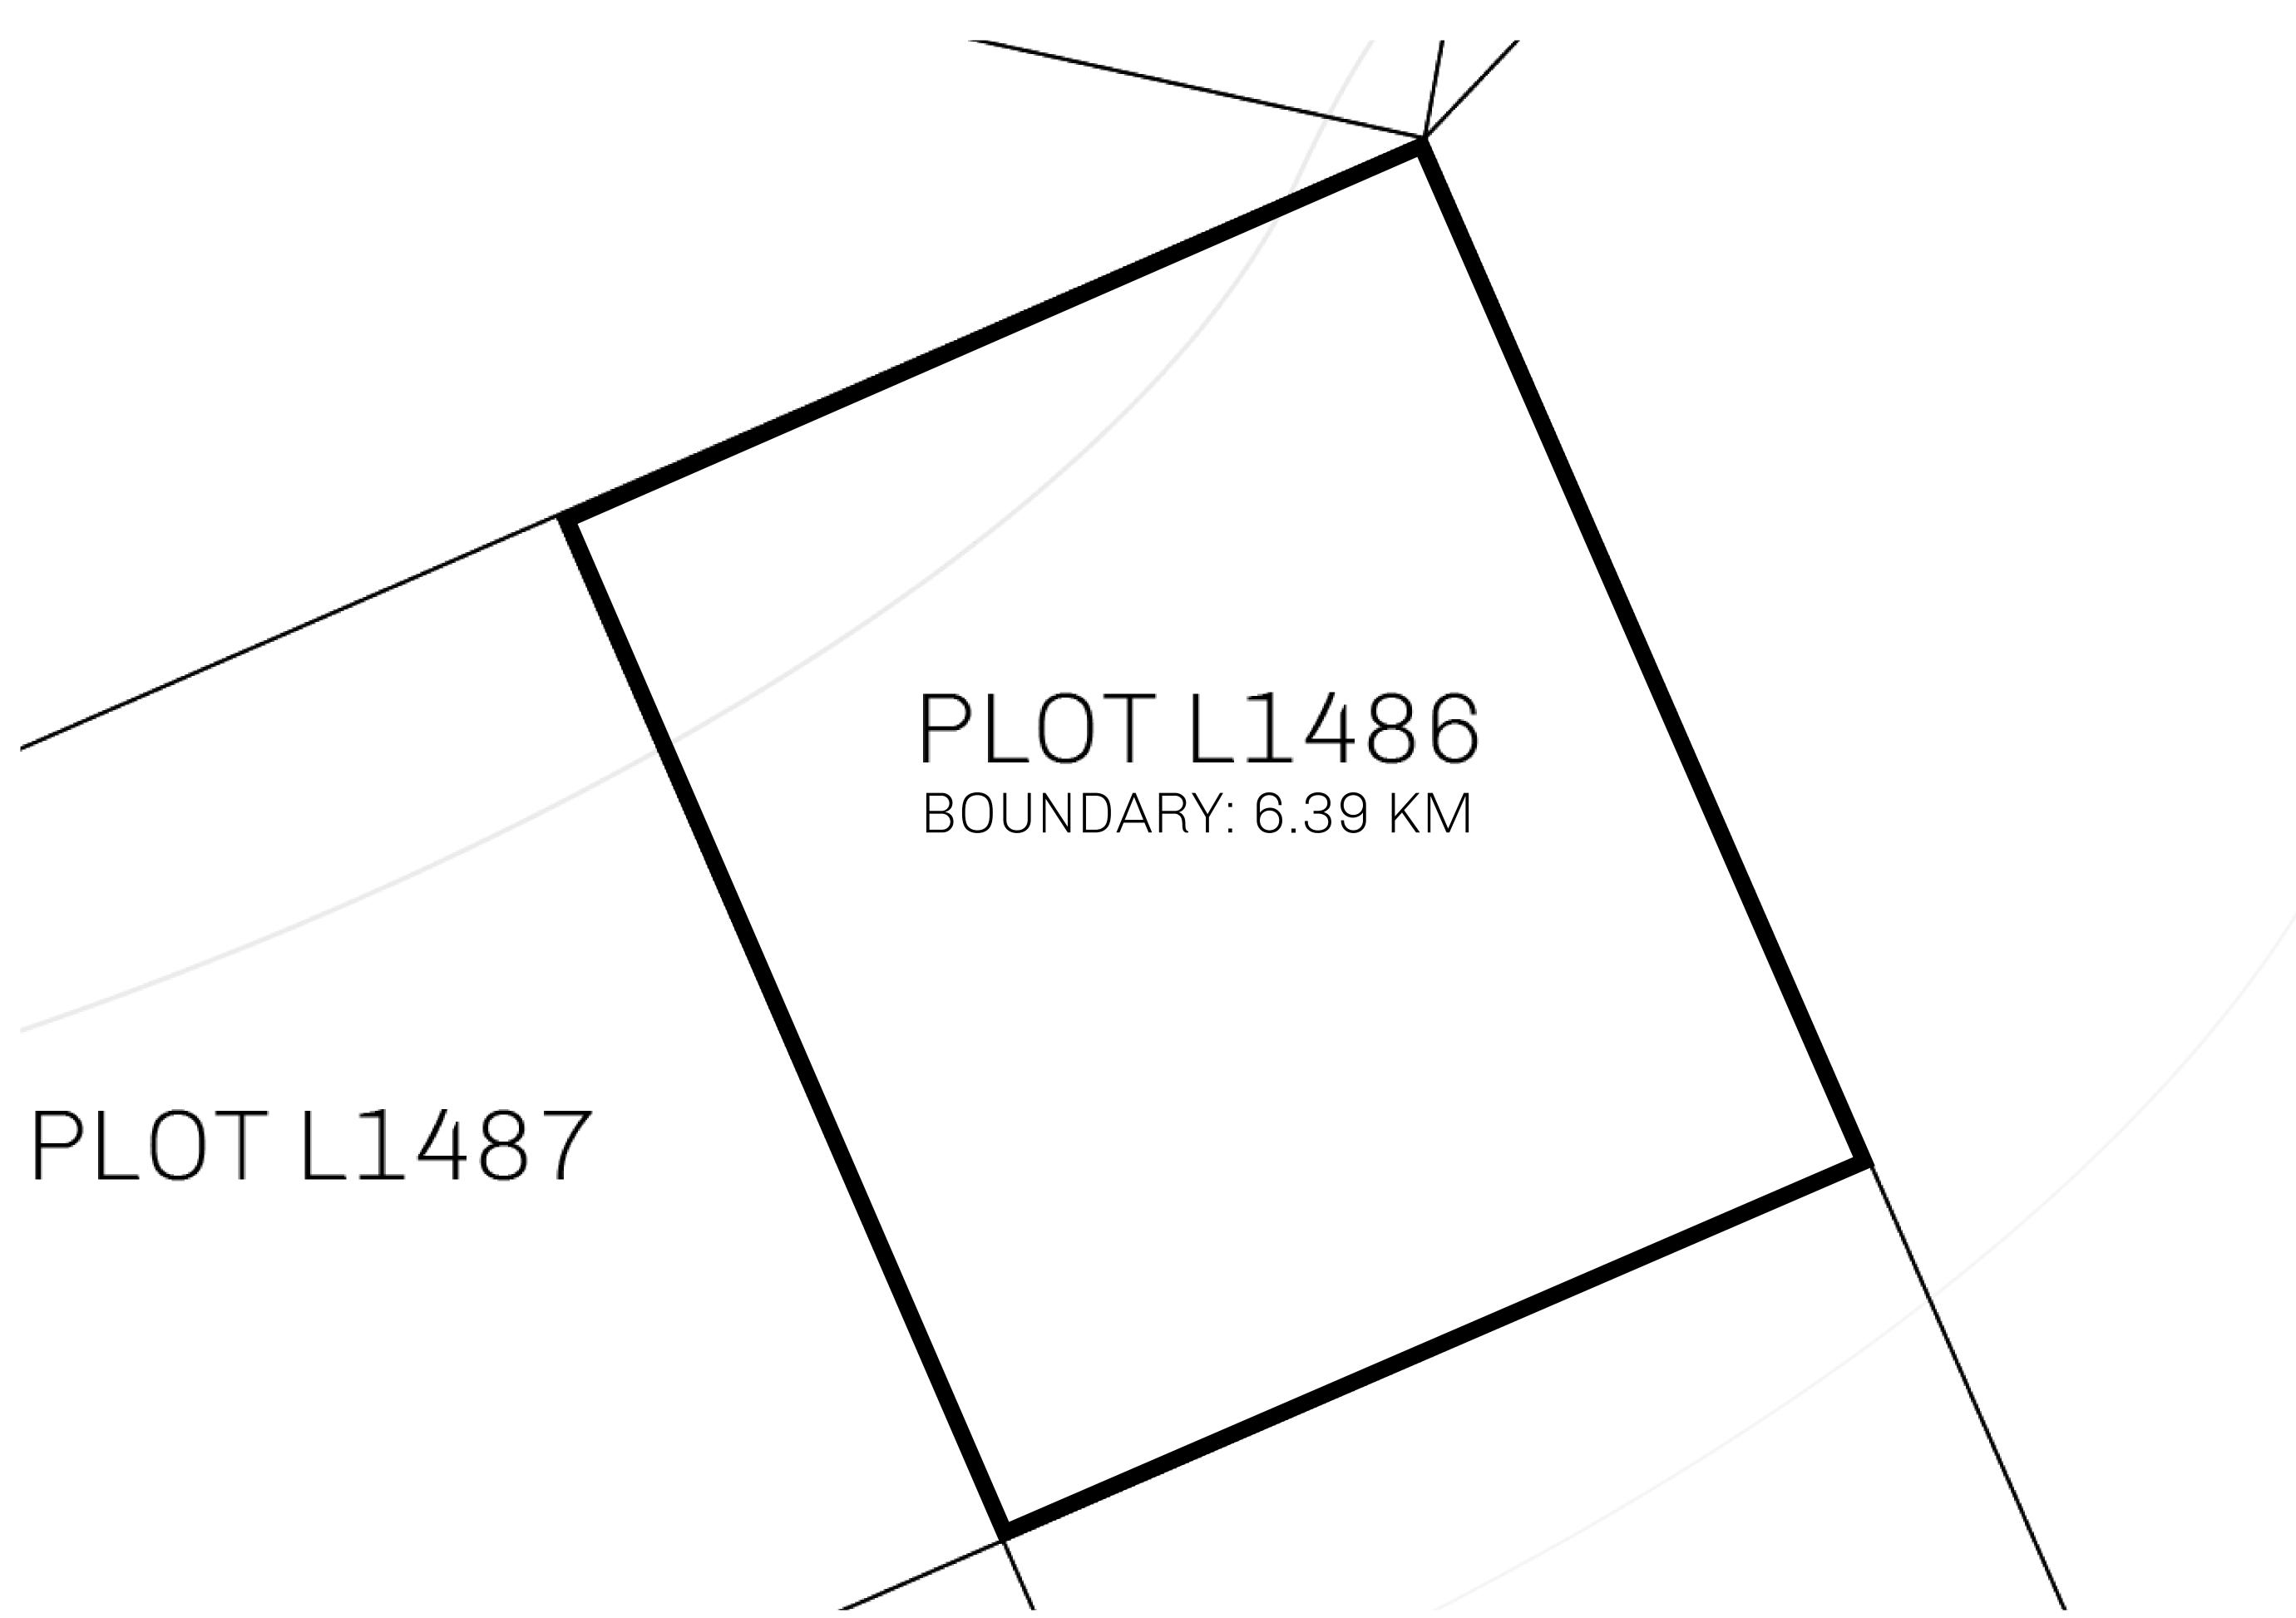

## **GEOGRAPHY**

COASTLINE 462.64 KM (287.47 MILES)

BORDERS OCEAN, ROYAUME DE SATOSHI, X BY SL & TERRITORIO LTT ST

HIGHEST POINT MOUNT ARES +8120 M

LOWEST POINT NFT PORT 0 M

PLOTS 2284 SCALE 1:50000

## H.M. LNFT Land Registry

4 40 6 0 4 4 0

TITLE NUMBER

L1486-221121

ADMINISTRATIVE AREA

THE GREAT EMPIRE

ISSUED 22 November 2021

SCALE 1/50000