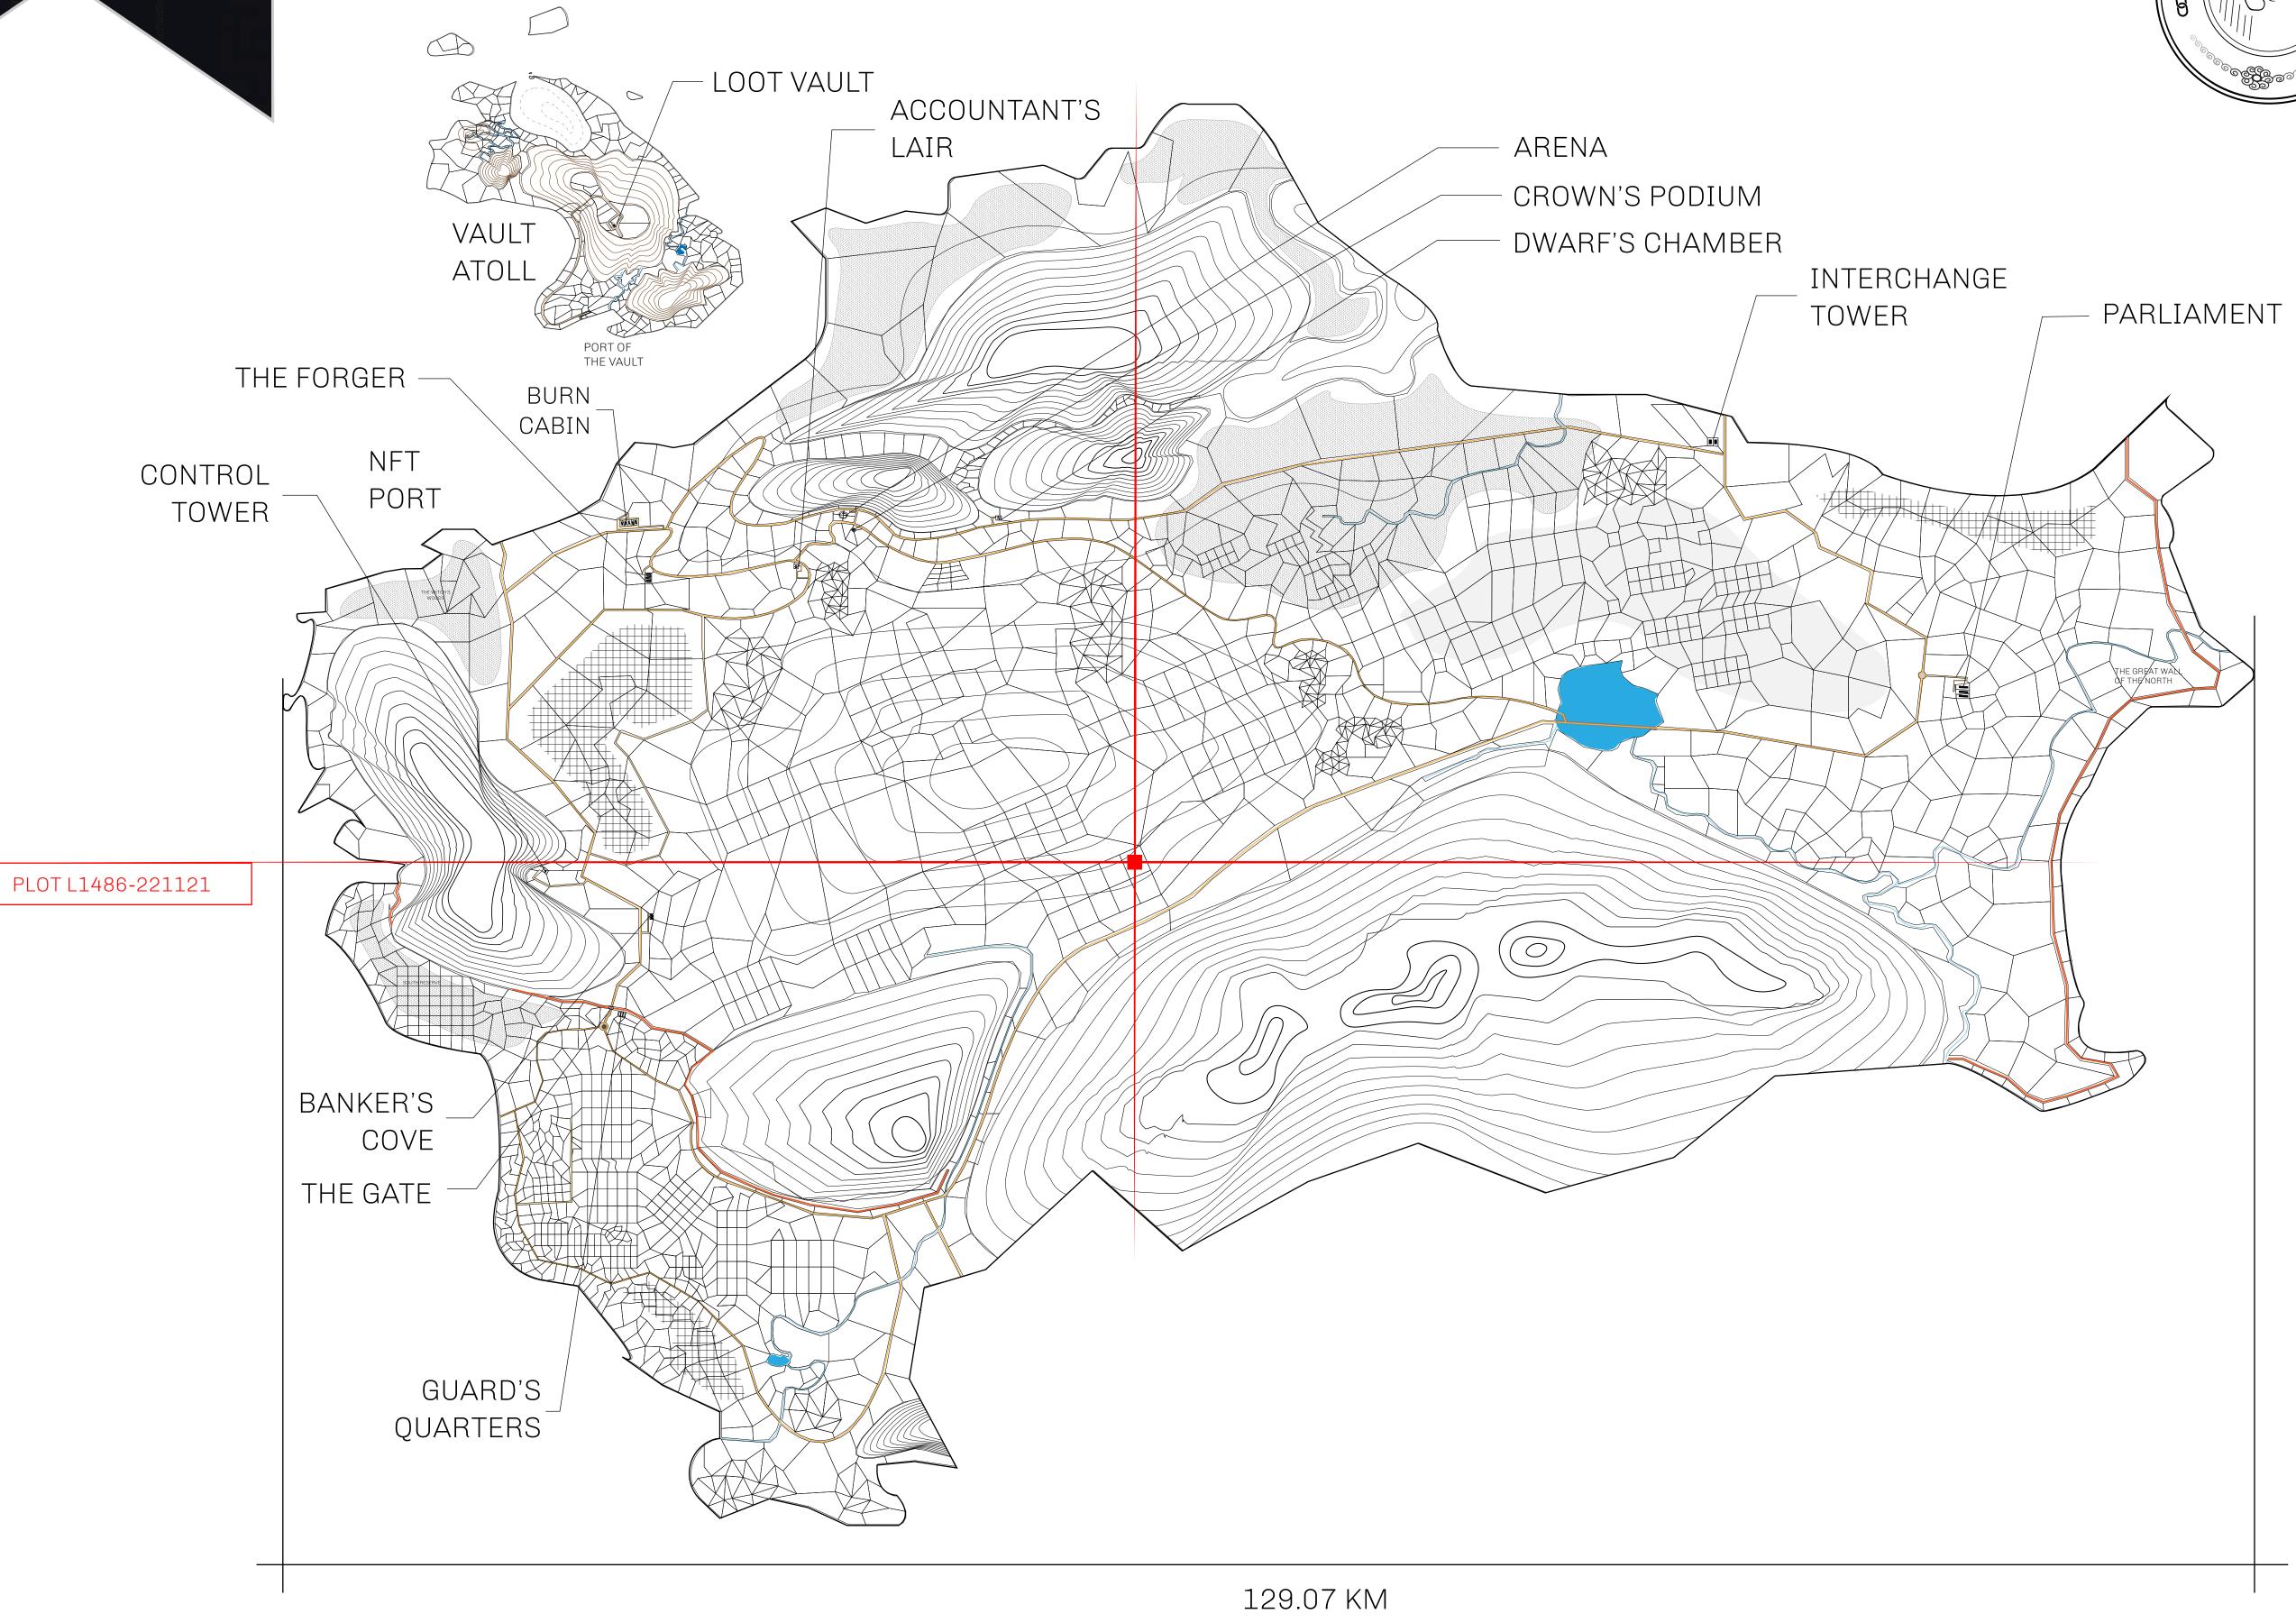

## **GEOGRAPHY**

COASTLINE 462.64 KM (287.47 MILES)

BORDERS OCEAN, ROYAUME DE SATOSHI, X BY SL & TERRITORIO LTT ST

HIGHEST POINT MOUNT ARES +8120 M

LOWEST POINT NFT PORT 0 M

PLOTS 2284 SCALE 1:50000

## H.M. LNFT Land Registry

4 40 6 0 4 4 0

TITLE NUMBER

L1486-221121

ADMINISTRATIVE AREA

THE GREAT EMPIRE

ISSUED 22 November 2021

SCALE 1/50000

OWNER ENTITLEMENT

Type W-GE: Share of 0.3% of all BUN sales based on number of NFT Stories minted (rewarded in Credits); Mint 4 NFT Stories