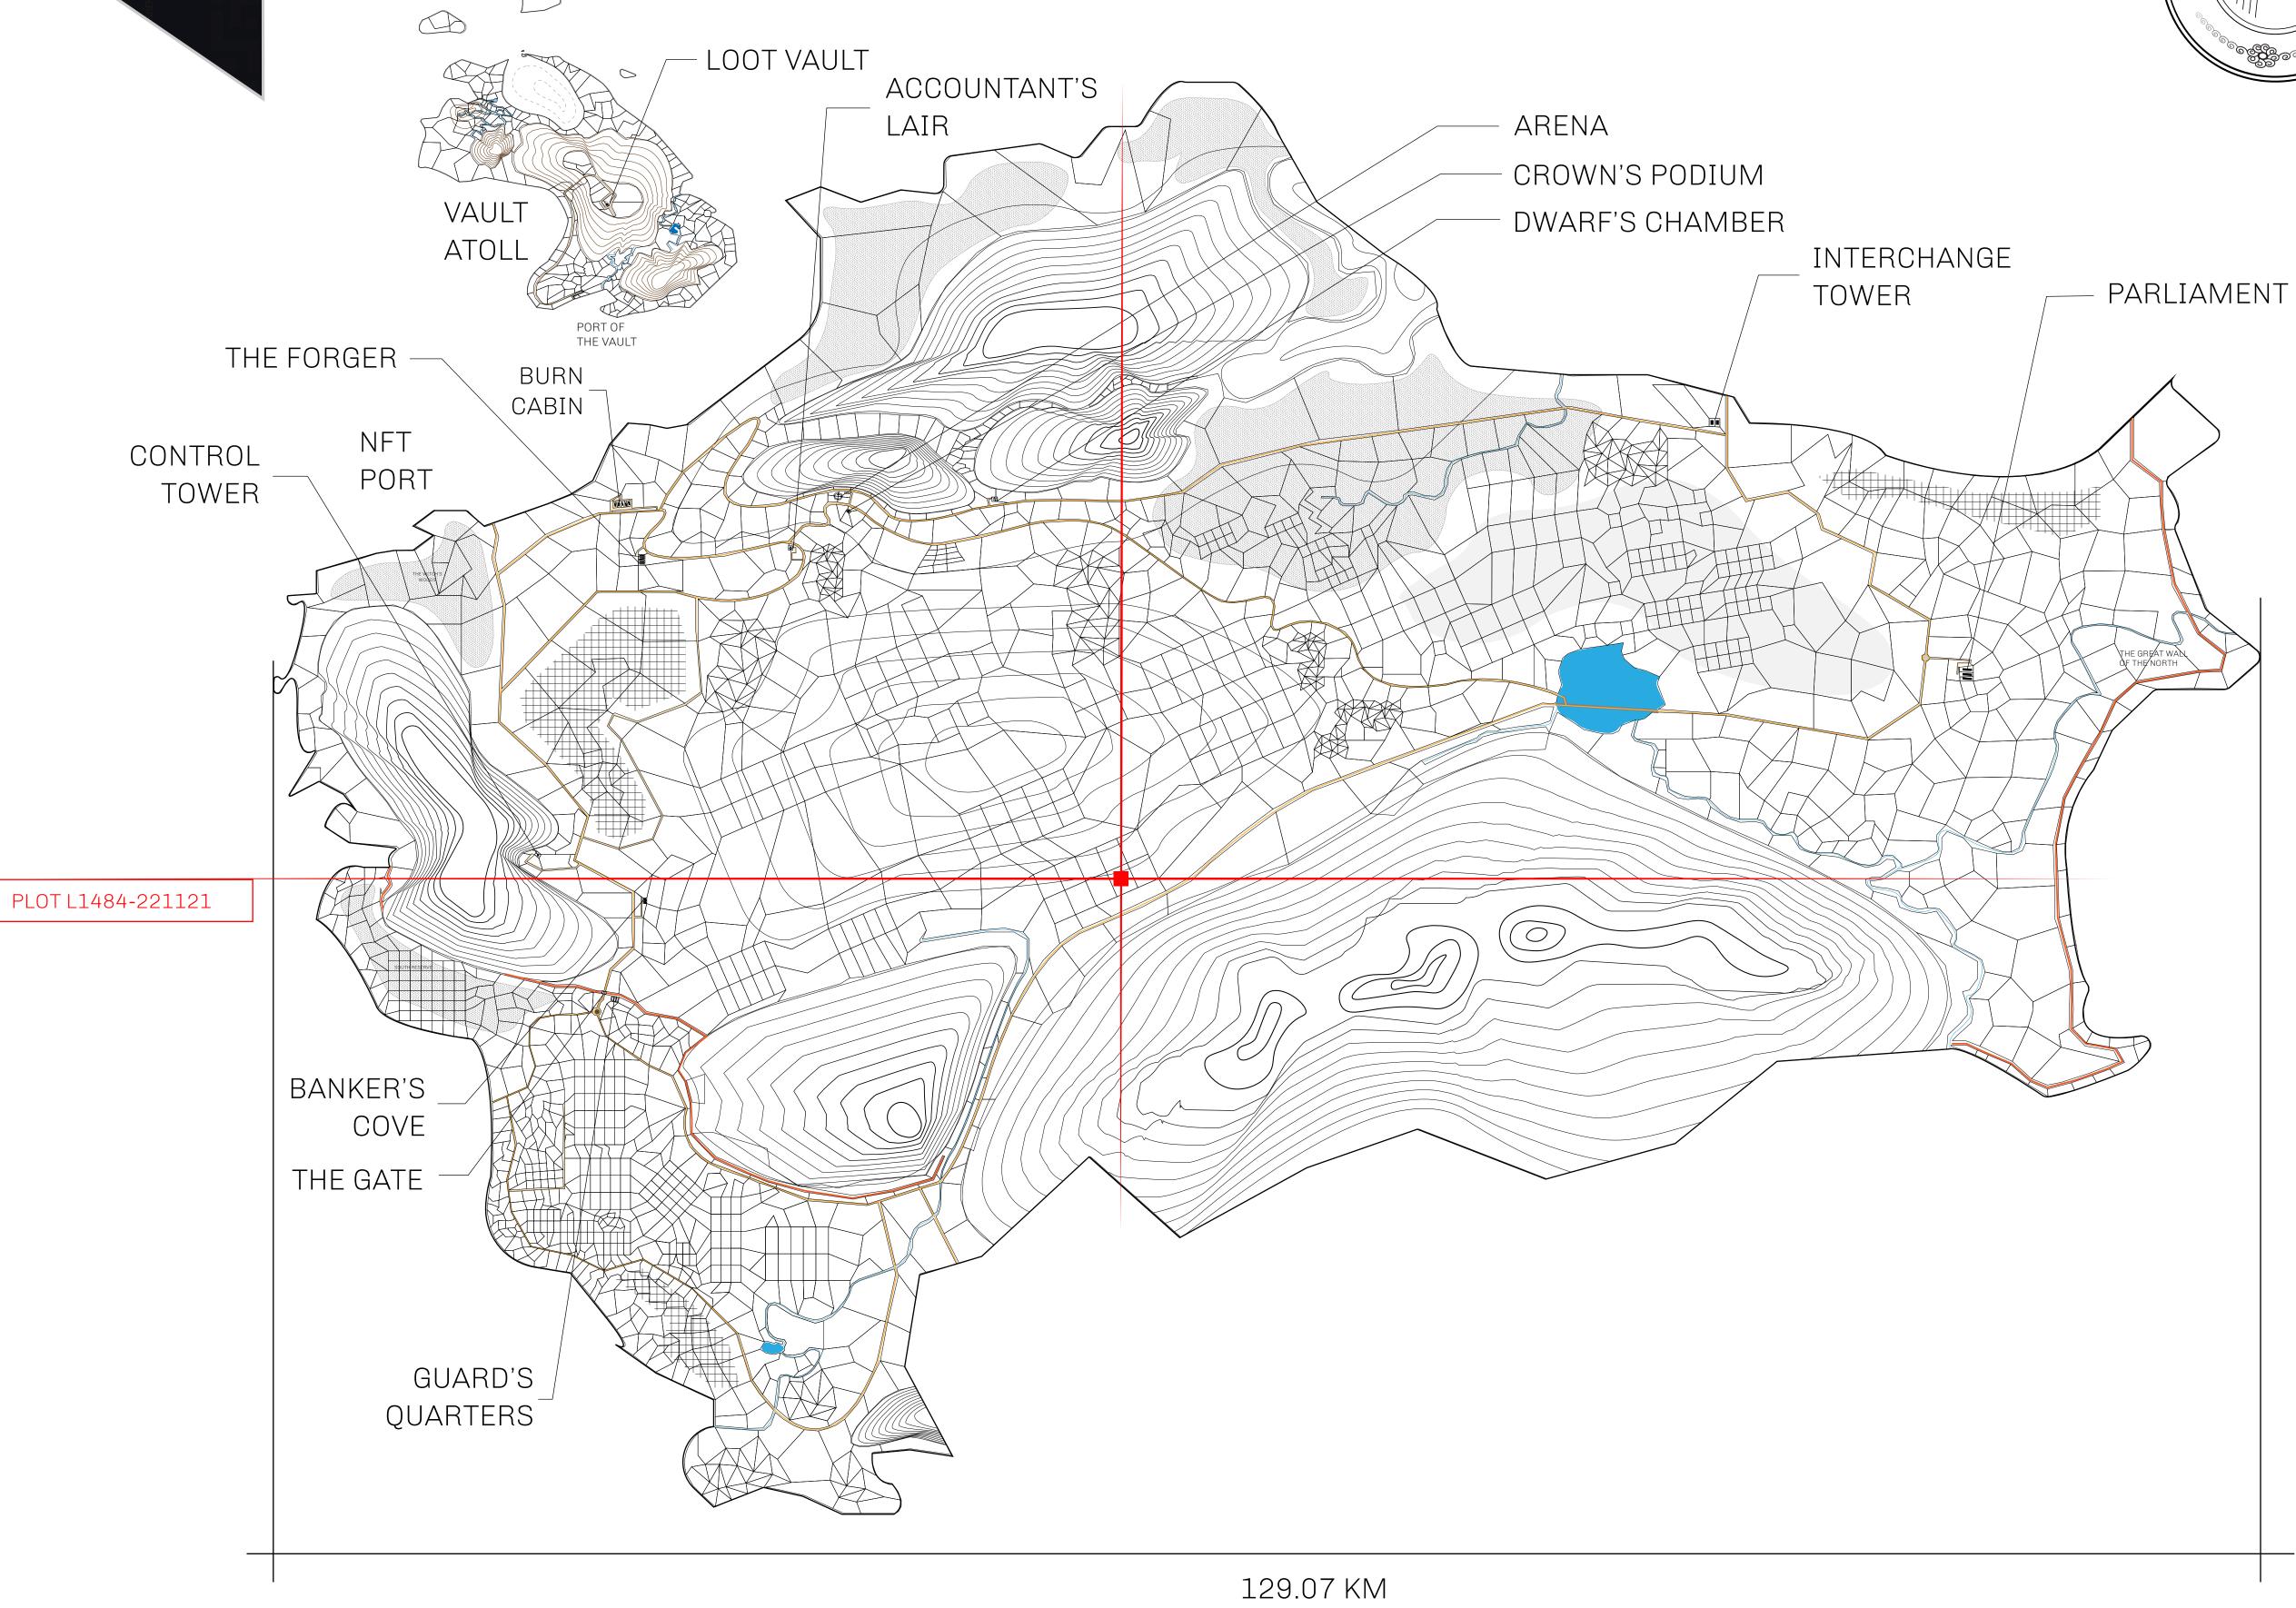

## **GEOGRAPHY**

COASTLINE 462.64 KM (287.47 MILES)

BORDERS OCEAN, ROYAUME DE SATOSHI, X BY SL & TERRITORIO LTT ST

HIGHEST POINT MOUNT ARES +8120 M

LOWEST POINT NFT PORT 0 M

PLOTS 2284 SCALE 1:50000

## H.M. LNFT Land Registry

TITLE NUMBER

L1484-221121

ADMINISTRATIVE AREA

THE GREAT EMPIRE

ISSUED 22 November 2021

SCALE 1/50000

OWNER ENTITLEMENT