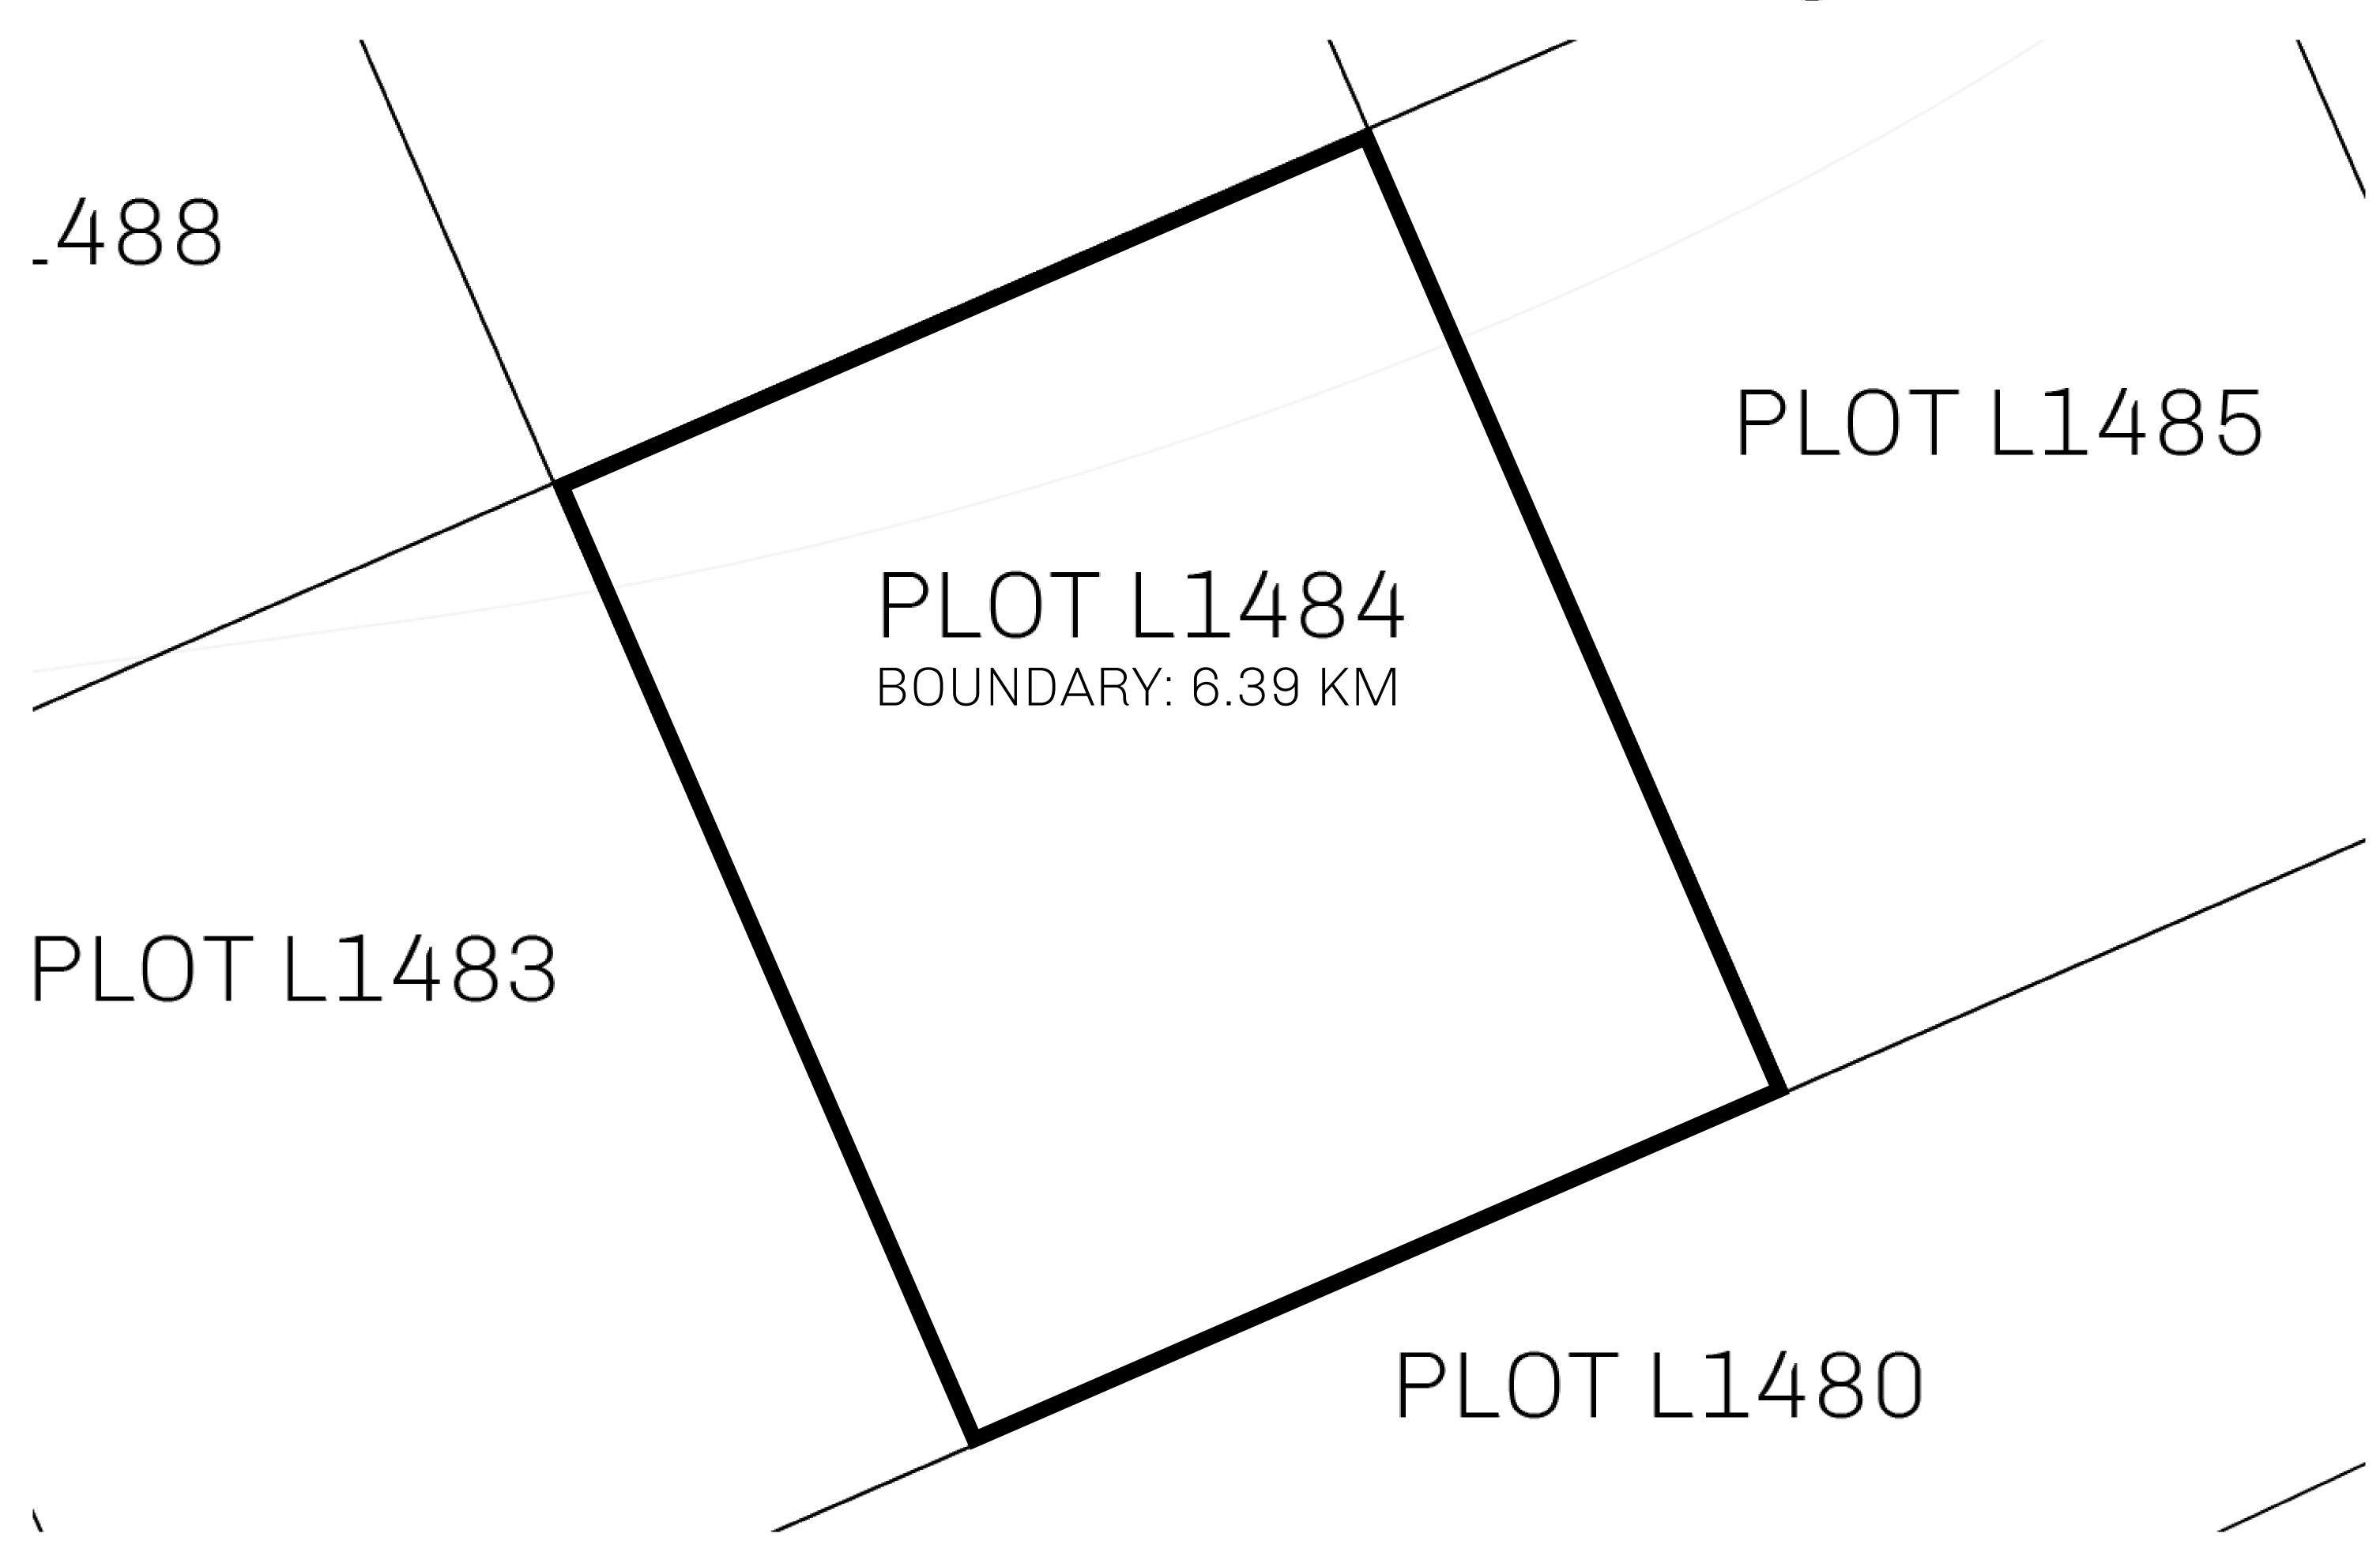

## H.M. LNFT Land Registry

TITLE NUMBER

L1484-221121

ADMINISTRATIVE AREA

THE GREAT EMPIRE

ISSUED 22 November 2021

SCALE 1/50000

OWNER ENTITLEMENT

Type W-GE: Share of 0.3% of all BUN sales based on number of NFT Stories minted

(rewarded in Credits); Mint 4 NFT Stories