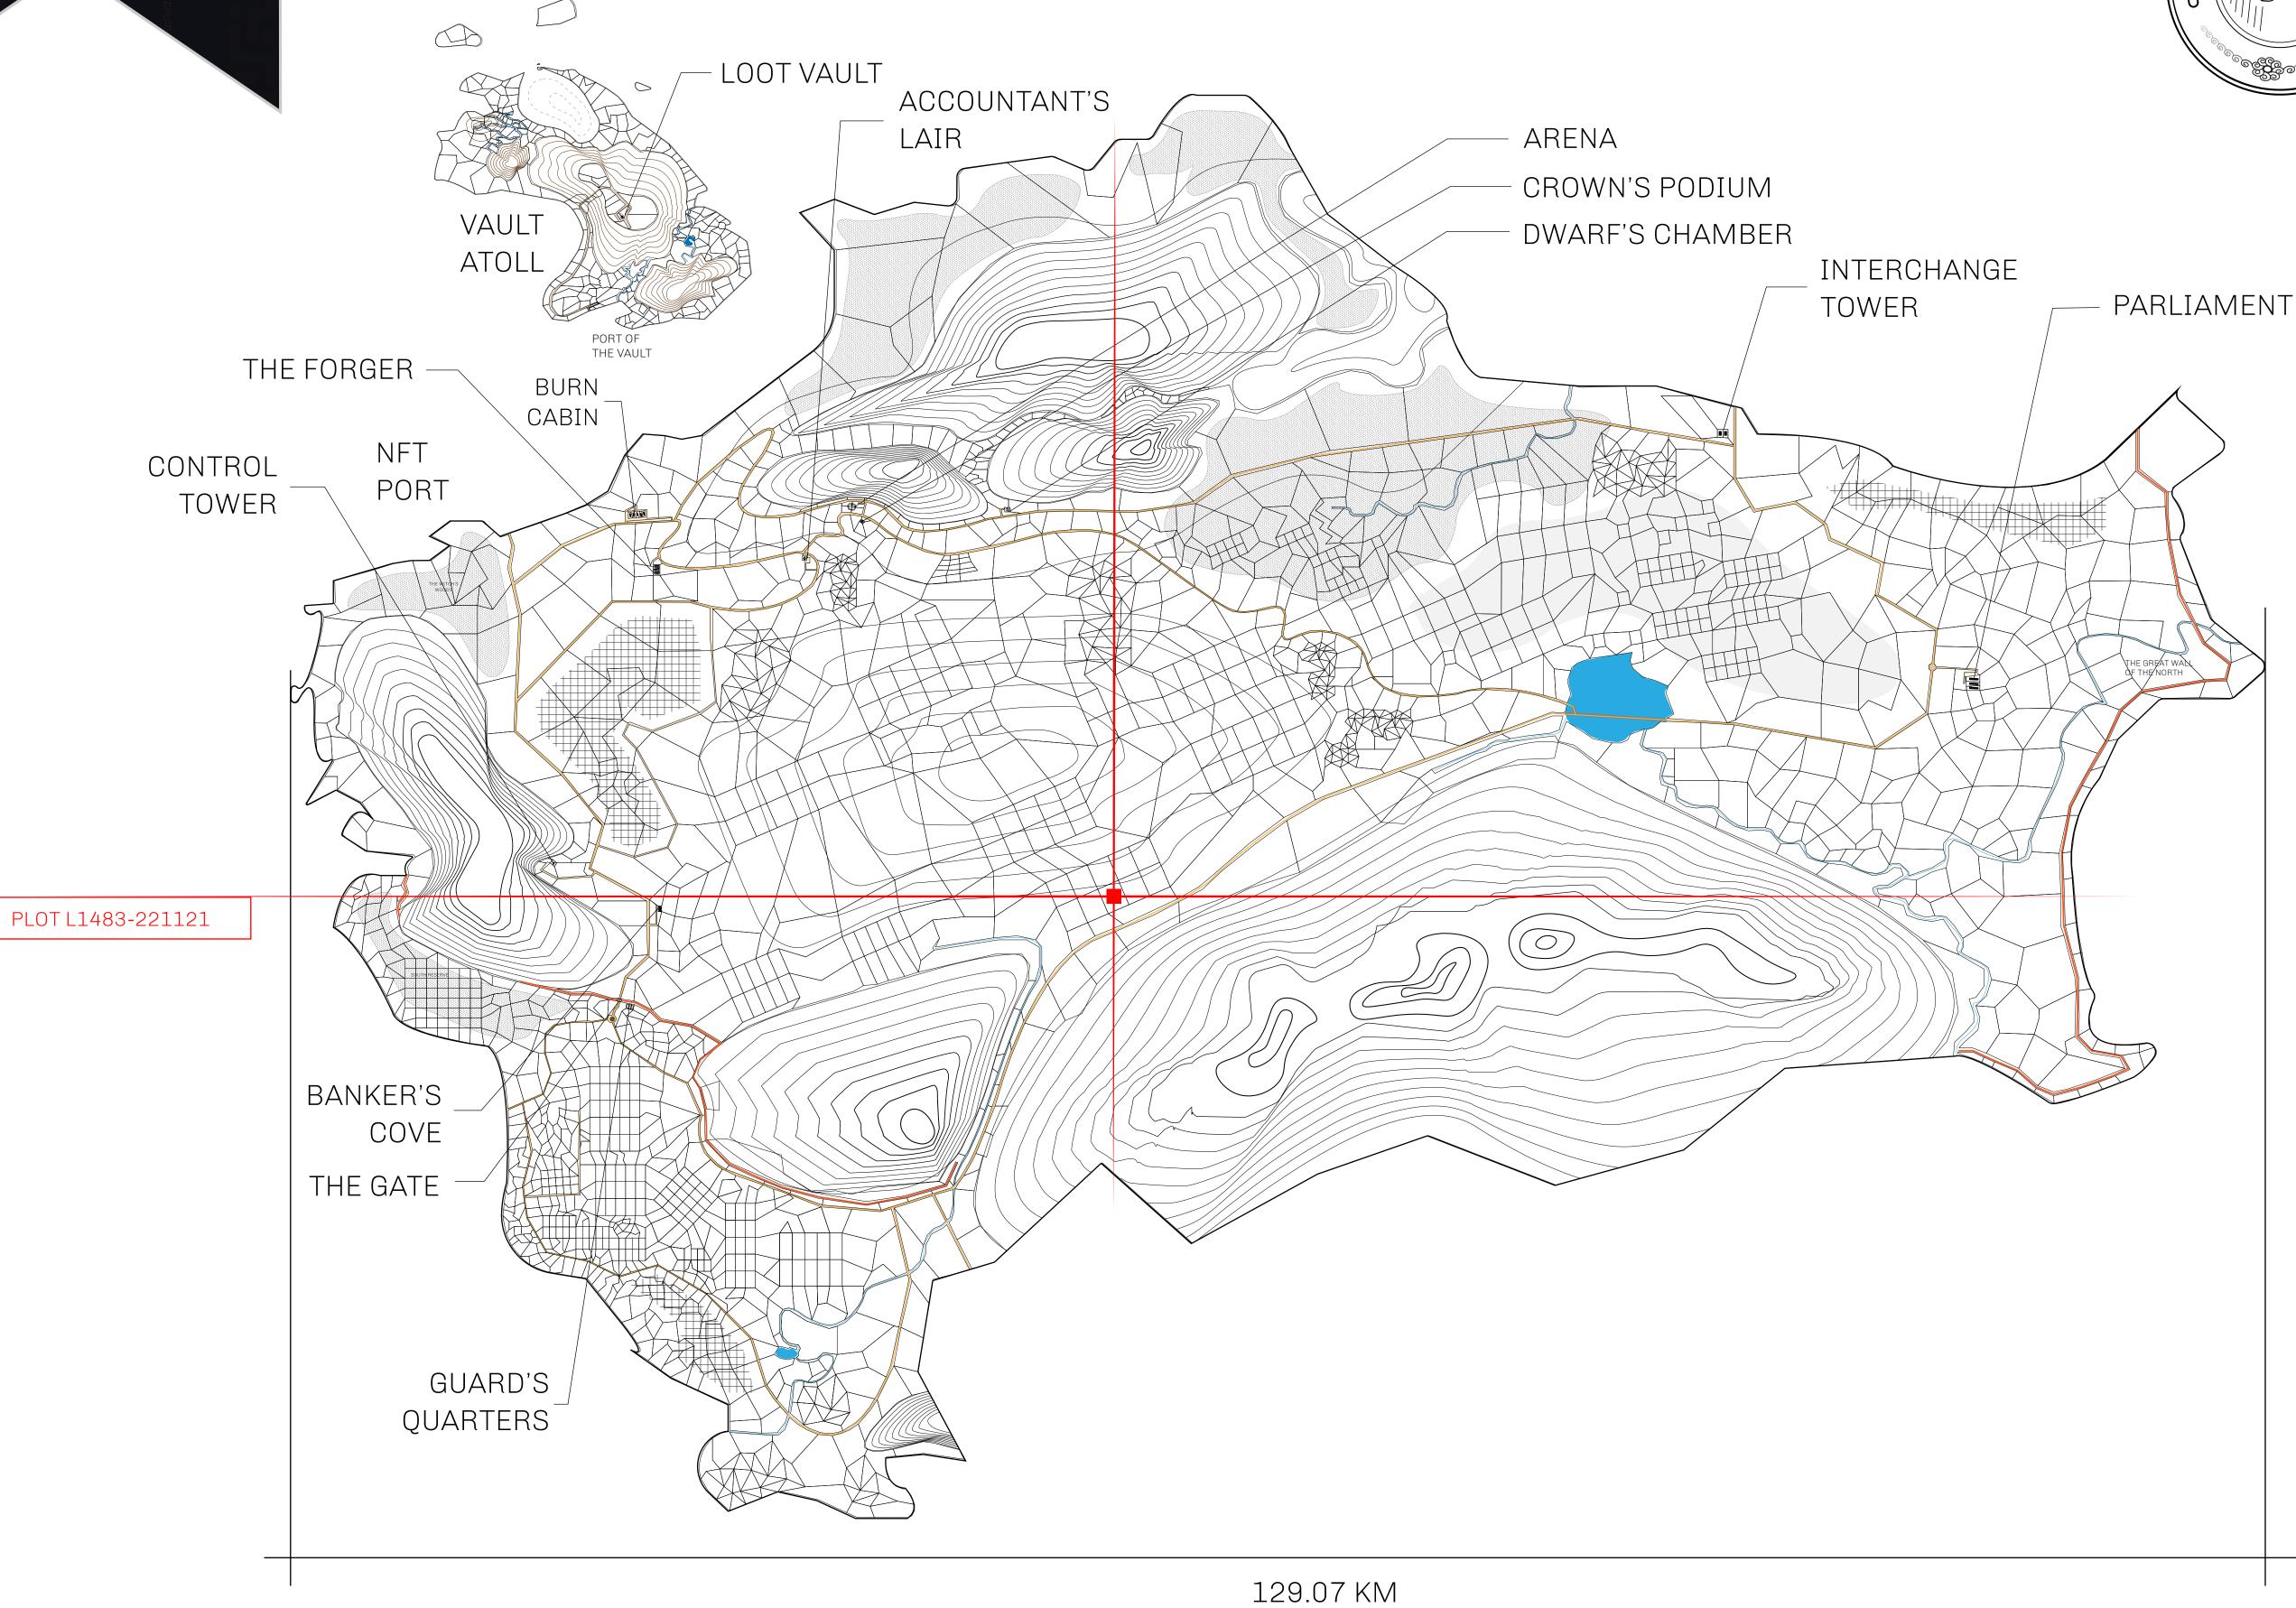

## HER MAJESTY'S GATED WORLD

As an economic and ruling powerhouse, the Great Empire controls the issuance and trade of BUN, LTT, and USDC reward credits. Decisions by its sitting parliamentarians affect Loot NFT World. Following the last war, border controls are tight and only invitees can enter. Each Sunday, all eyes focus on the Arena and the Crown's Podium, where battle-bidding auctions rage. The battle pit is not for the fainthearted and strategy plays a crucial role in winning.

## **GEOGRAPHY**

COASTLINE 462.64 KM (287.47 MILES)

BORDERS OCEAN, ROYAUME DE SATOSHI, X BY SL & TERRITORIO LTT ST

HIGHEST POINT MOUNT ARES +8120 M

LOWEST POINT NFT PORT 0 M

PLOTS 2284 SCALE 1:50000

## H.M. LNFT Land Registry

TITLE NUMBER

L1483-221121

ADMINISTRATIVE AREA

THE GREAT EMPIRE

ISSUED 22 November 2021

SCALE **1/50000** 

OWNER ENTITLEMENT