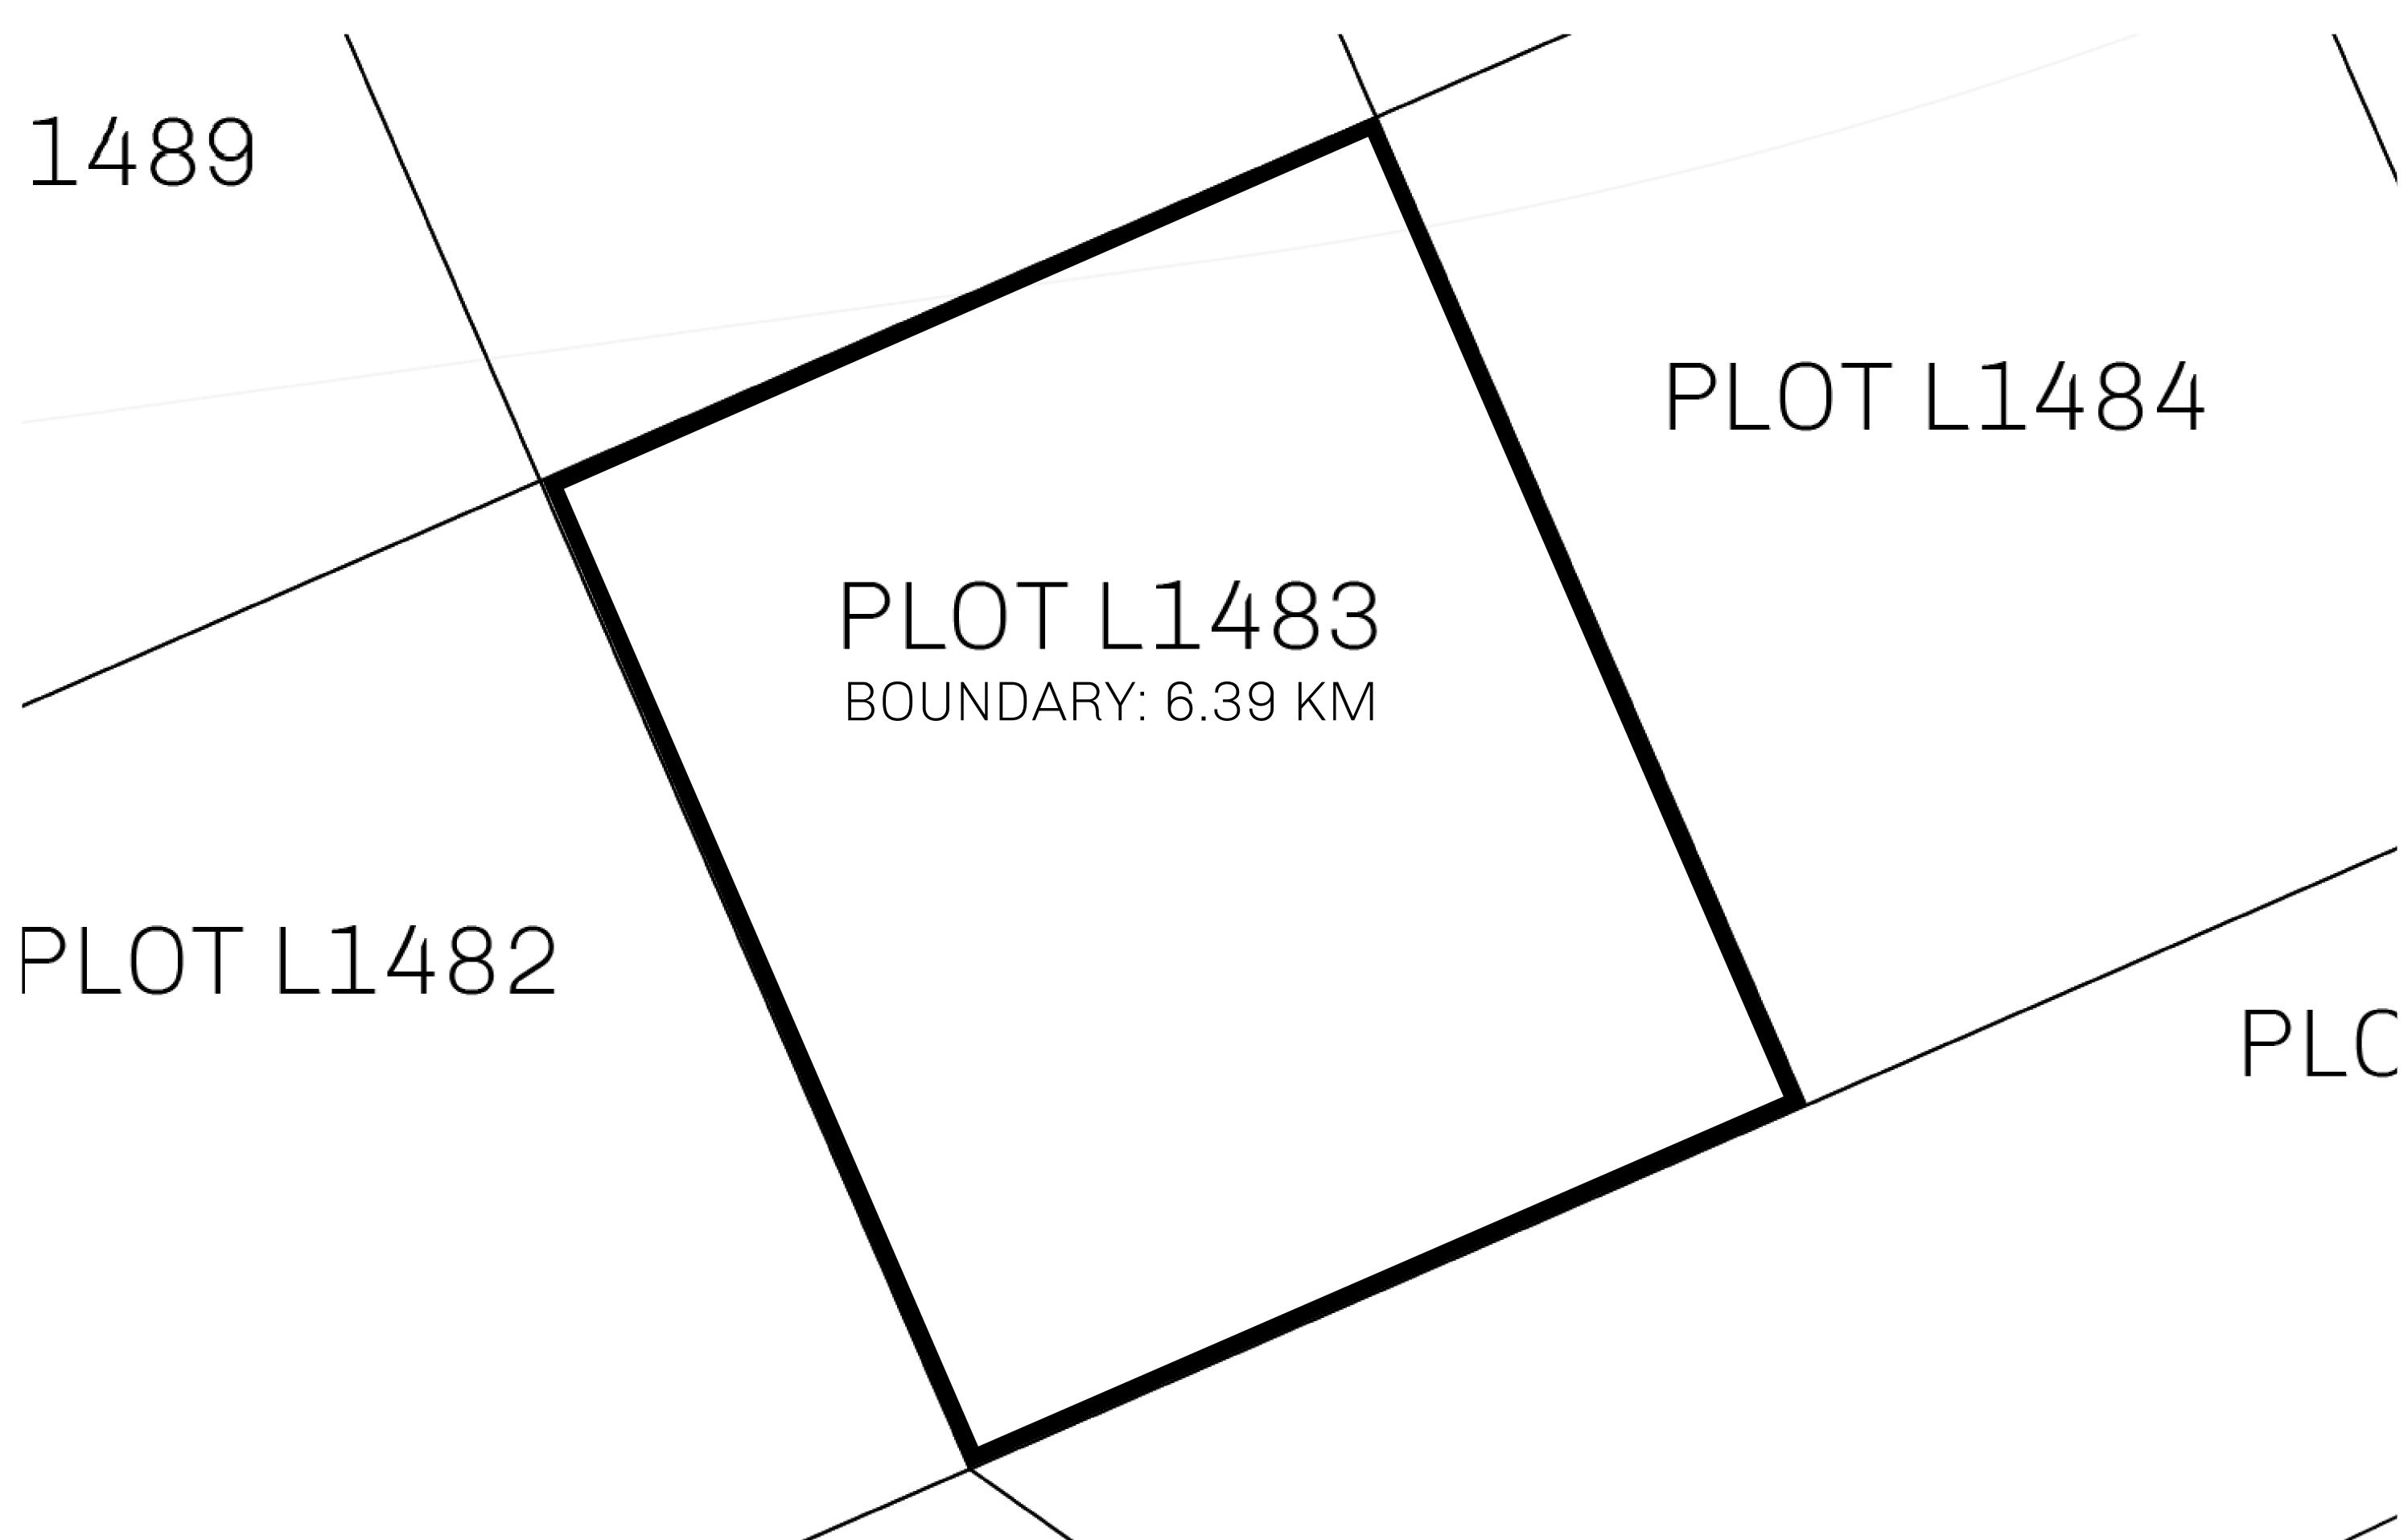

## H.M. LNFT Land Registry

TITLE NUMBER

L1483-221121

ADMINISTRATIVE AREA

THE GREAT EMPIRE

ISSUED 22 November 2021

SCALE **1/50000** 

OWNER ENTITLEMENT

Type W-GE: Share of 0.3% of all BUN sales based on number of NFT Stories minted (rewarded in Credits); Mint 4 NFT Stories