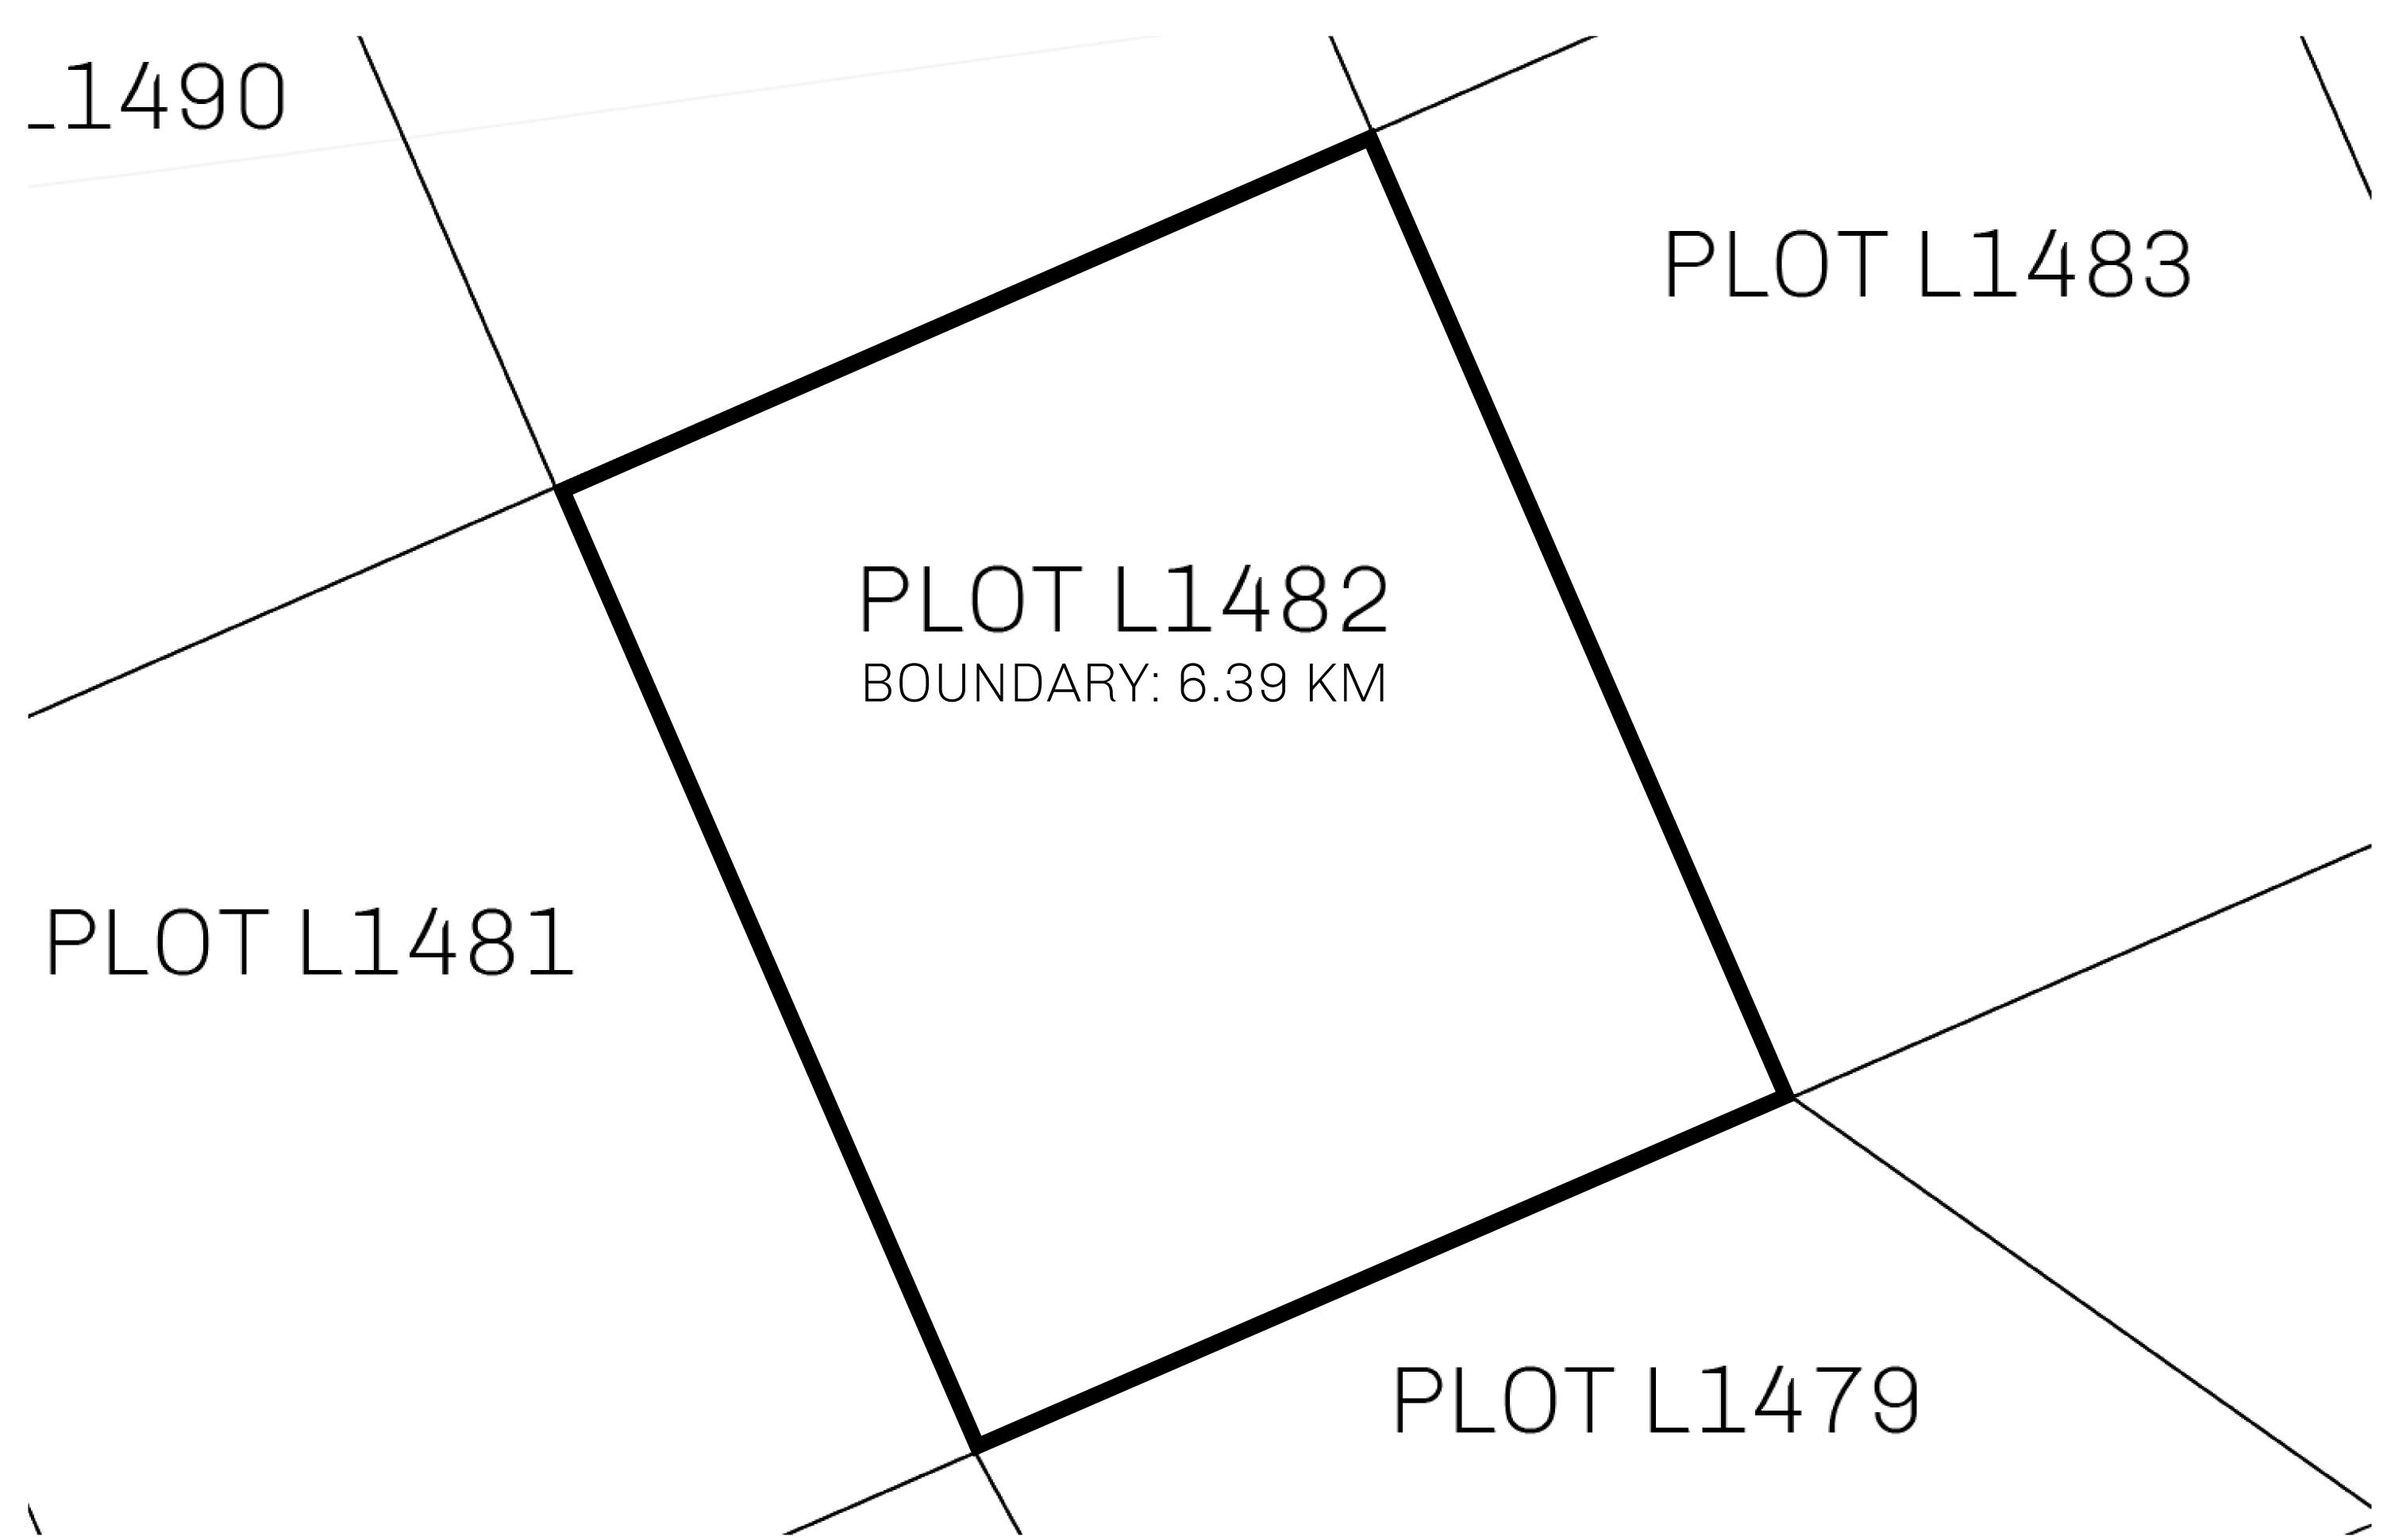

## H.M. LNFT Land Registry

TITLE NUMBER

L1482-221121

ADMINISTRATIVE AREA

THE GREAT EMPIRE

ISSUED 22 November 2021

SCALE **1/50000** 

OWNER ENTITLEMENT

Type W-GE: Share of 0.3% of all BUN sales based on number of NFT Stories minted

(rewarded in Credits); Mint 4 NFT Stories