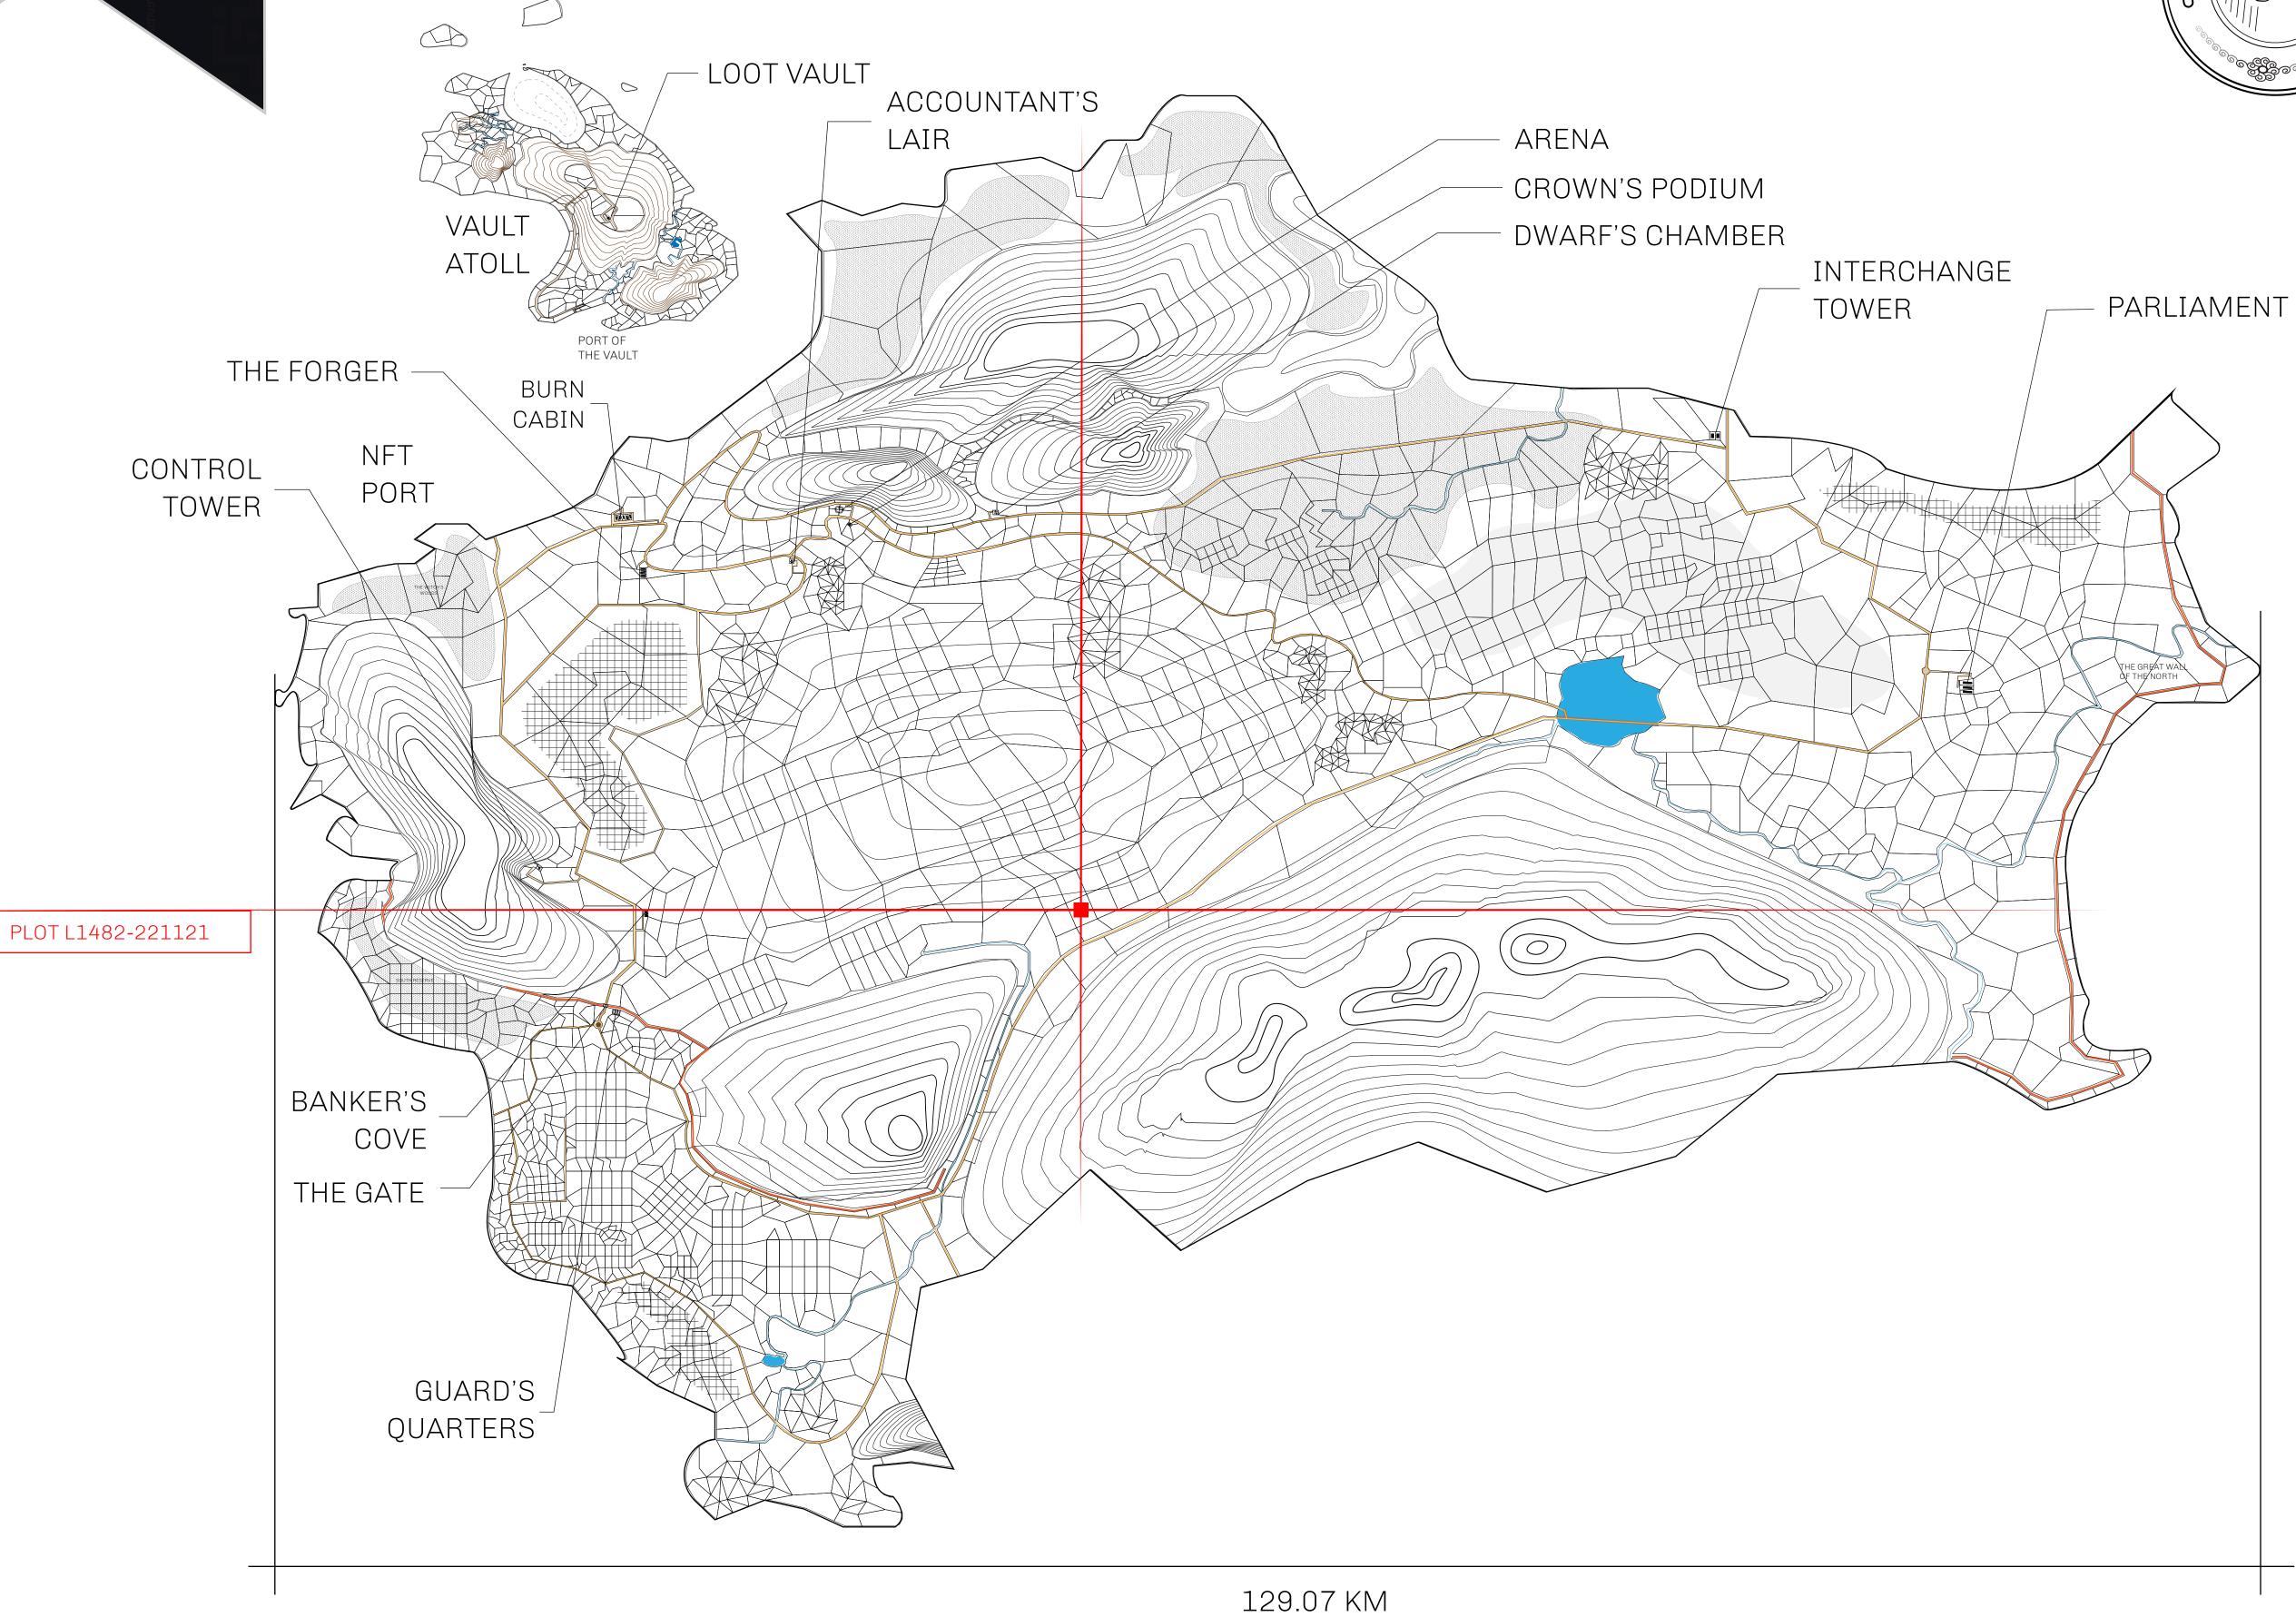

## **GEOGRAPHY**

COASTLINE 462.64 KM (287.47 MILES)

BORDERS OCEAN, ROYAUME DE SATOSHI, X BY SL & TERRITORIO LTT ST

HIGHEST POINT MOUNT ARES +8120 M

LOWEST POINT NFT PORT 0 M

PLOTS 2284 SCALE 1:50000

## H.M. LNFT Land Registry

TITLE NUMBER

L1482-221121

ADMINISTRATIVE AREA

THE GREAT EMPIRE

ISSUED 22 November 2021

SCALE **1/50000** 

OWNER ENTITLEMENT