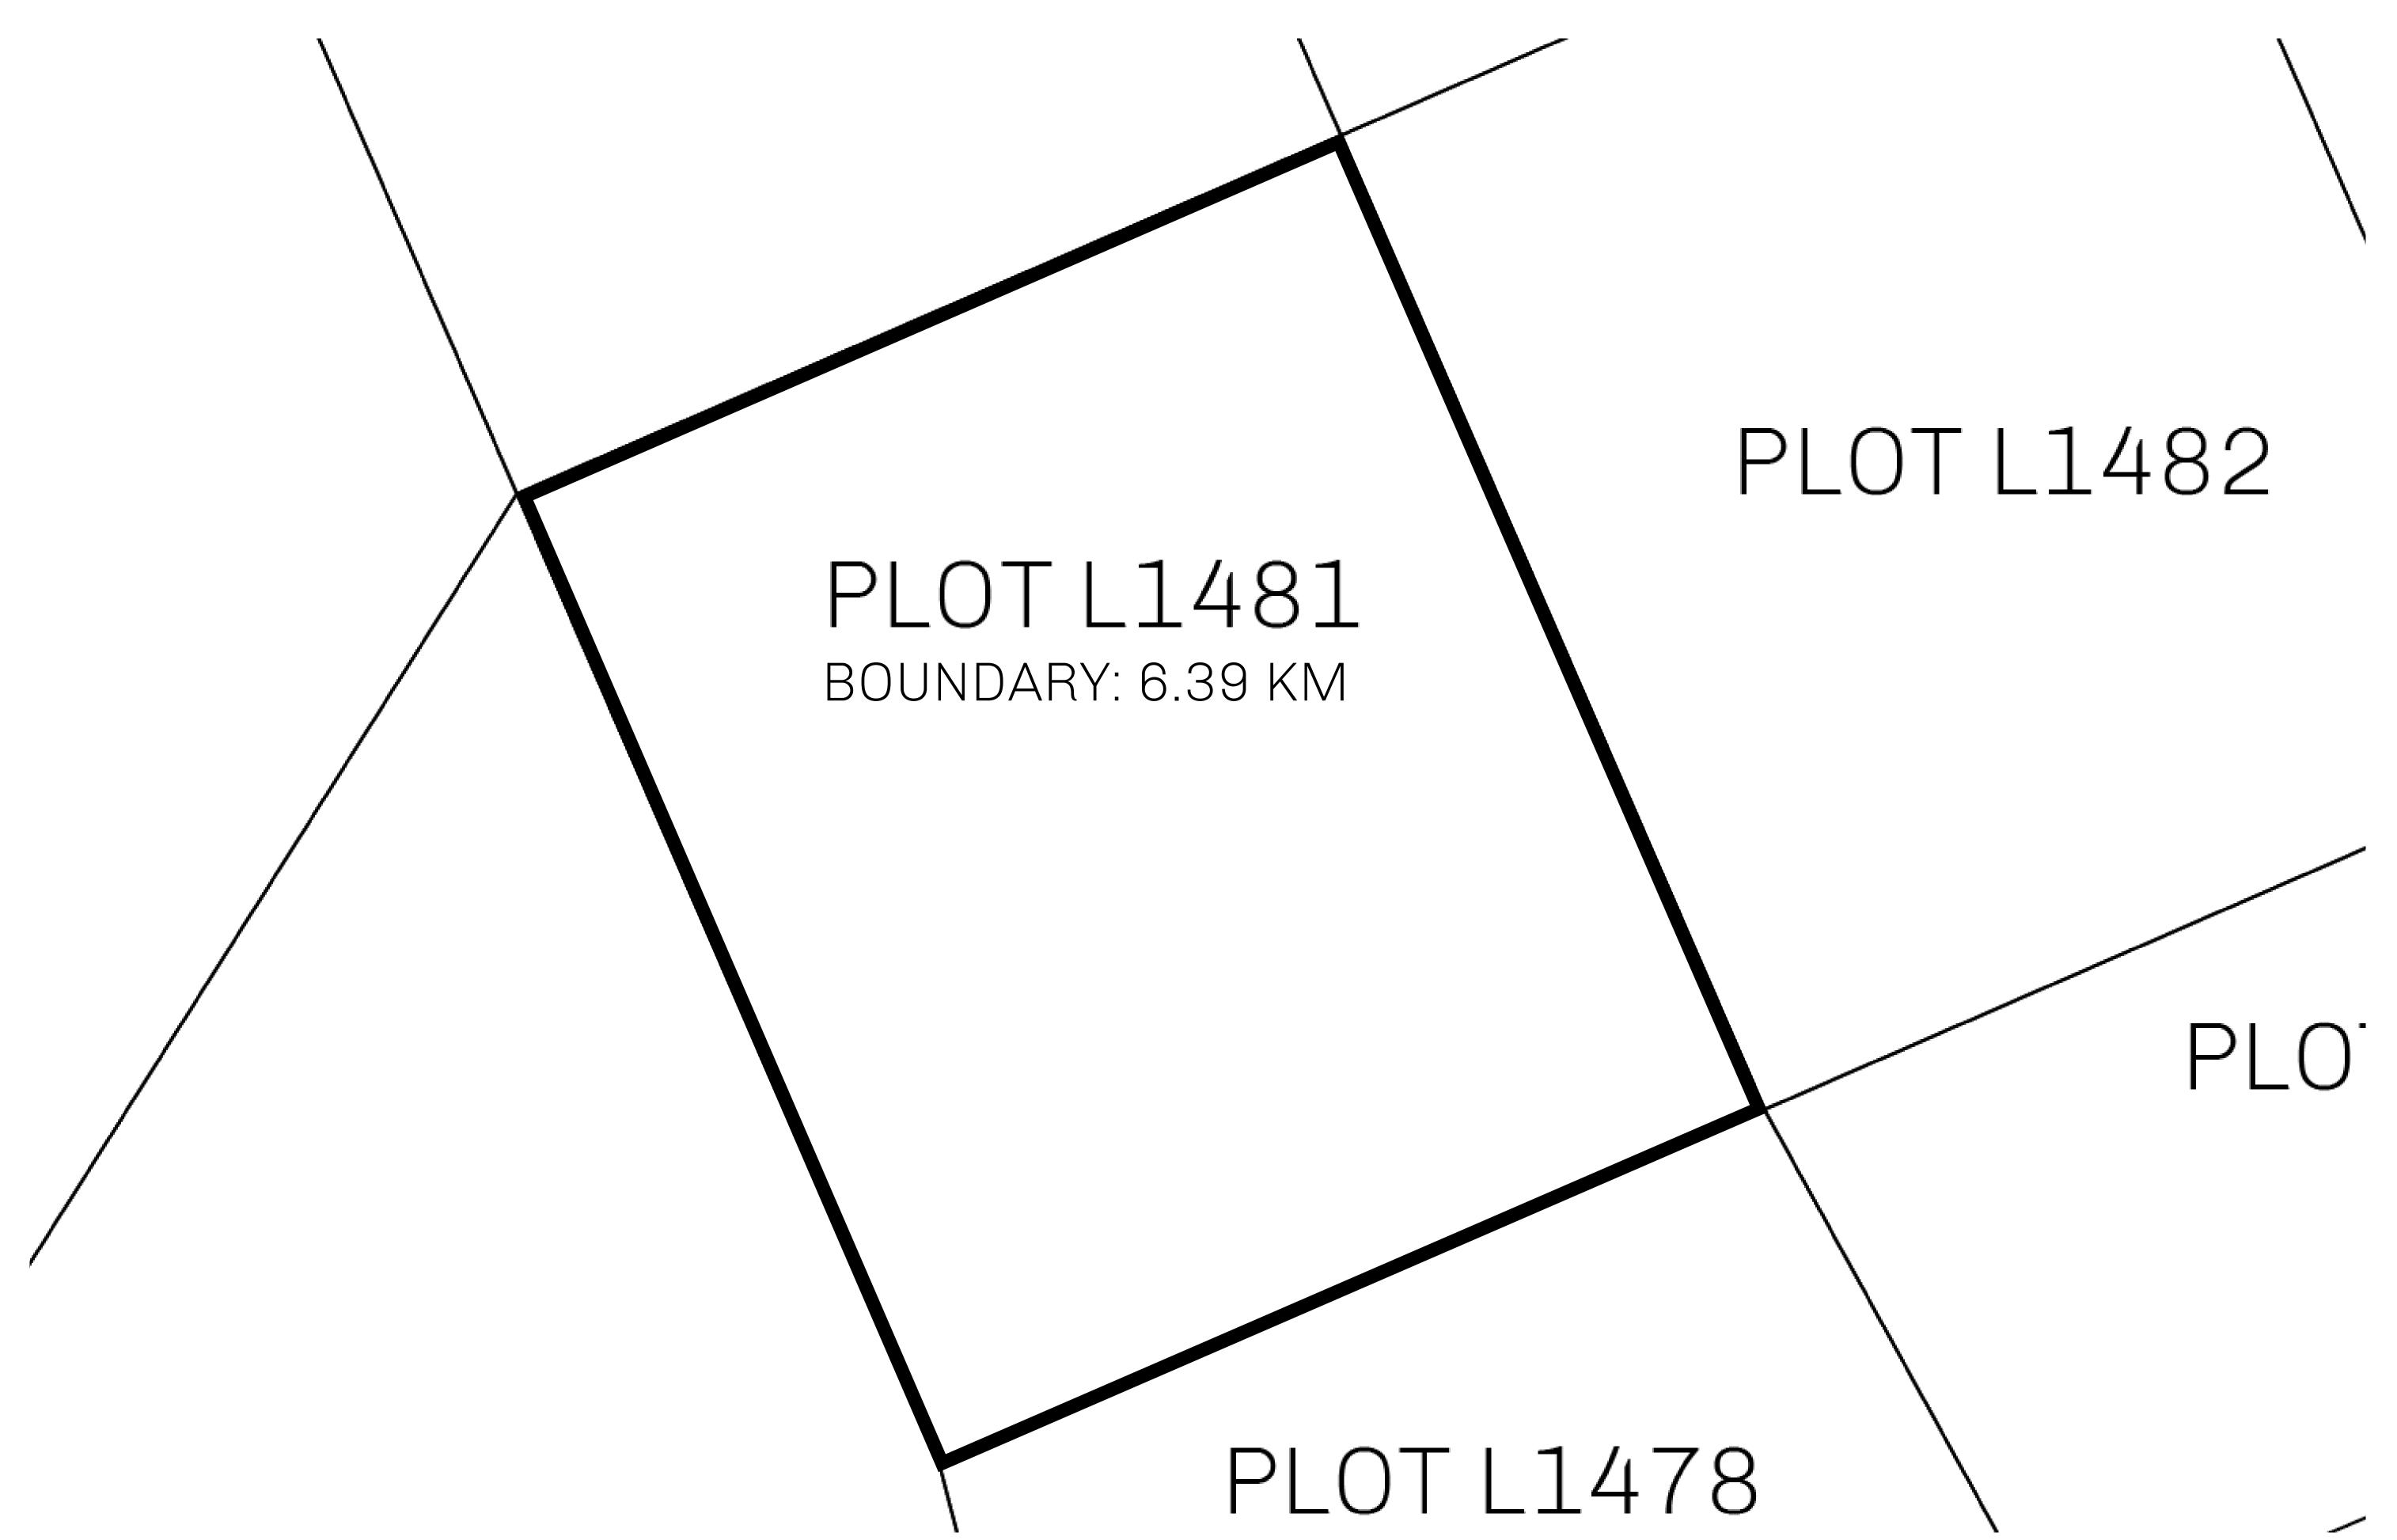

## **GEOGRAPHY**

COASTLINE 462.64 KM (287.47 MILES)

BORDERS OCEAN, ROYAUME DE SATOSHI, X BY SL & TERRITORIO LTT ST

HIGHEST POINT MOUNT ARES +8120 M

LOWEST POINT NFT PORT 0 M

PLOTS 2284 SCALE 1:50000

## H.M. LNFT Land Registry

L1481-221121

TITLE NUMBER

ADMINISTRATIVE AREA

THE GREAT EMPIRE

ISSUED 22 November 2021

SCALE 1/50000

OWNER ENTITLEMENT