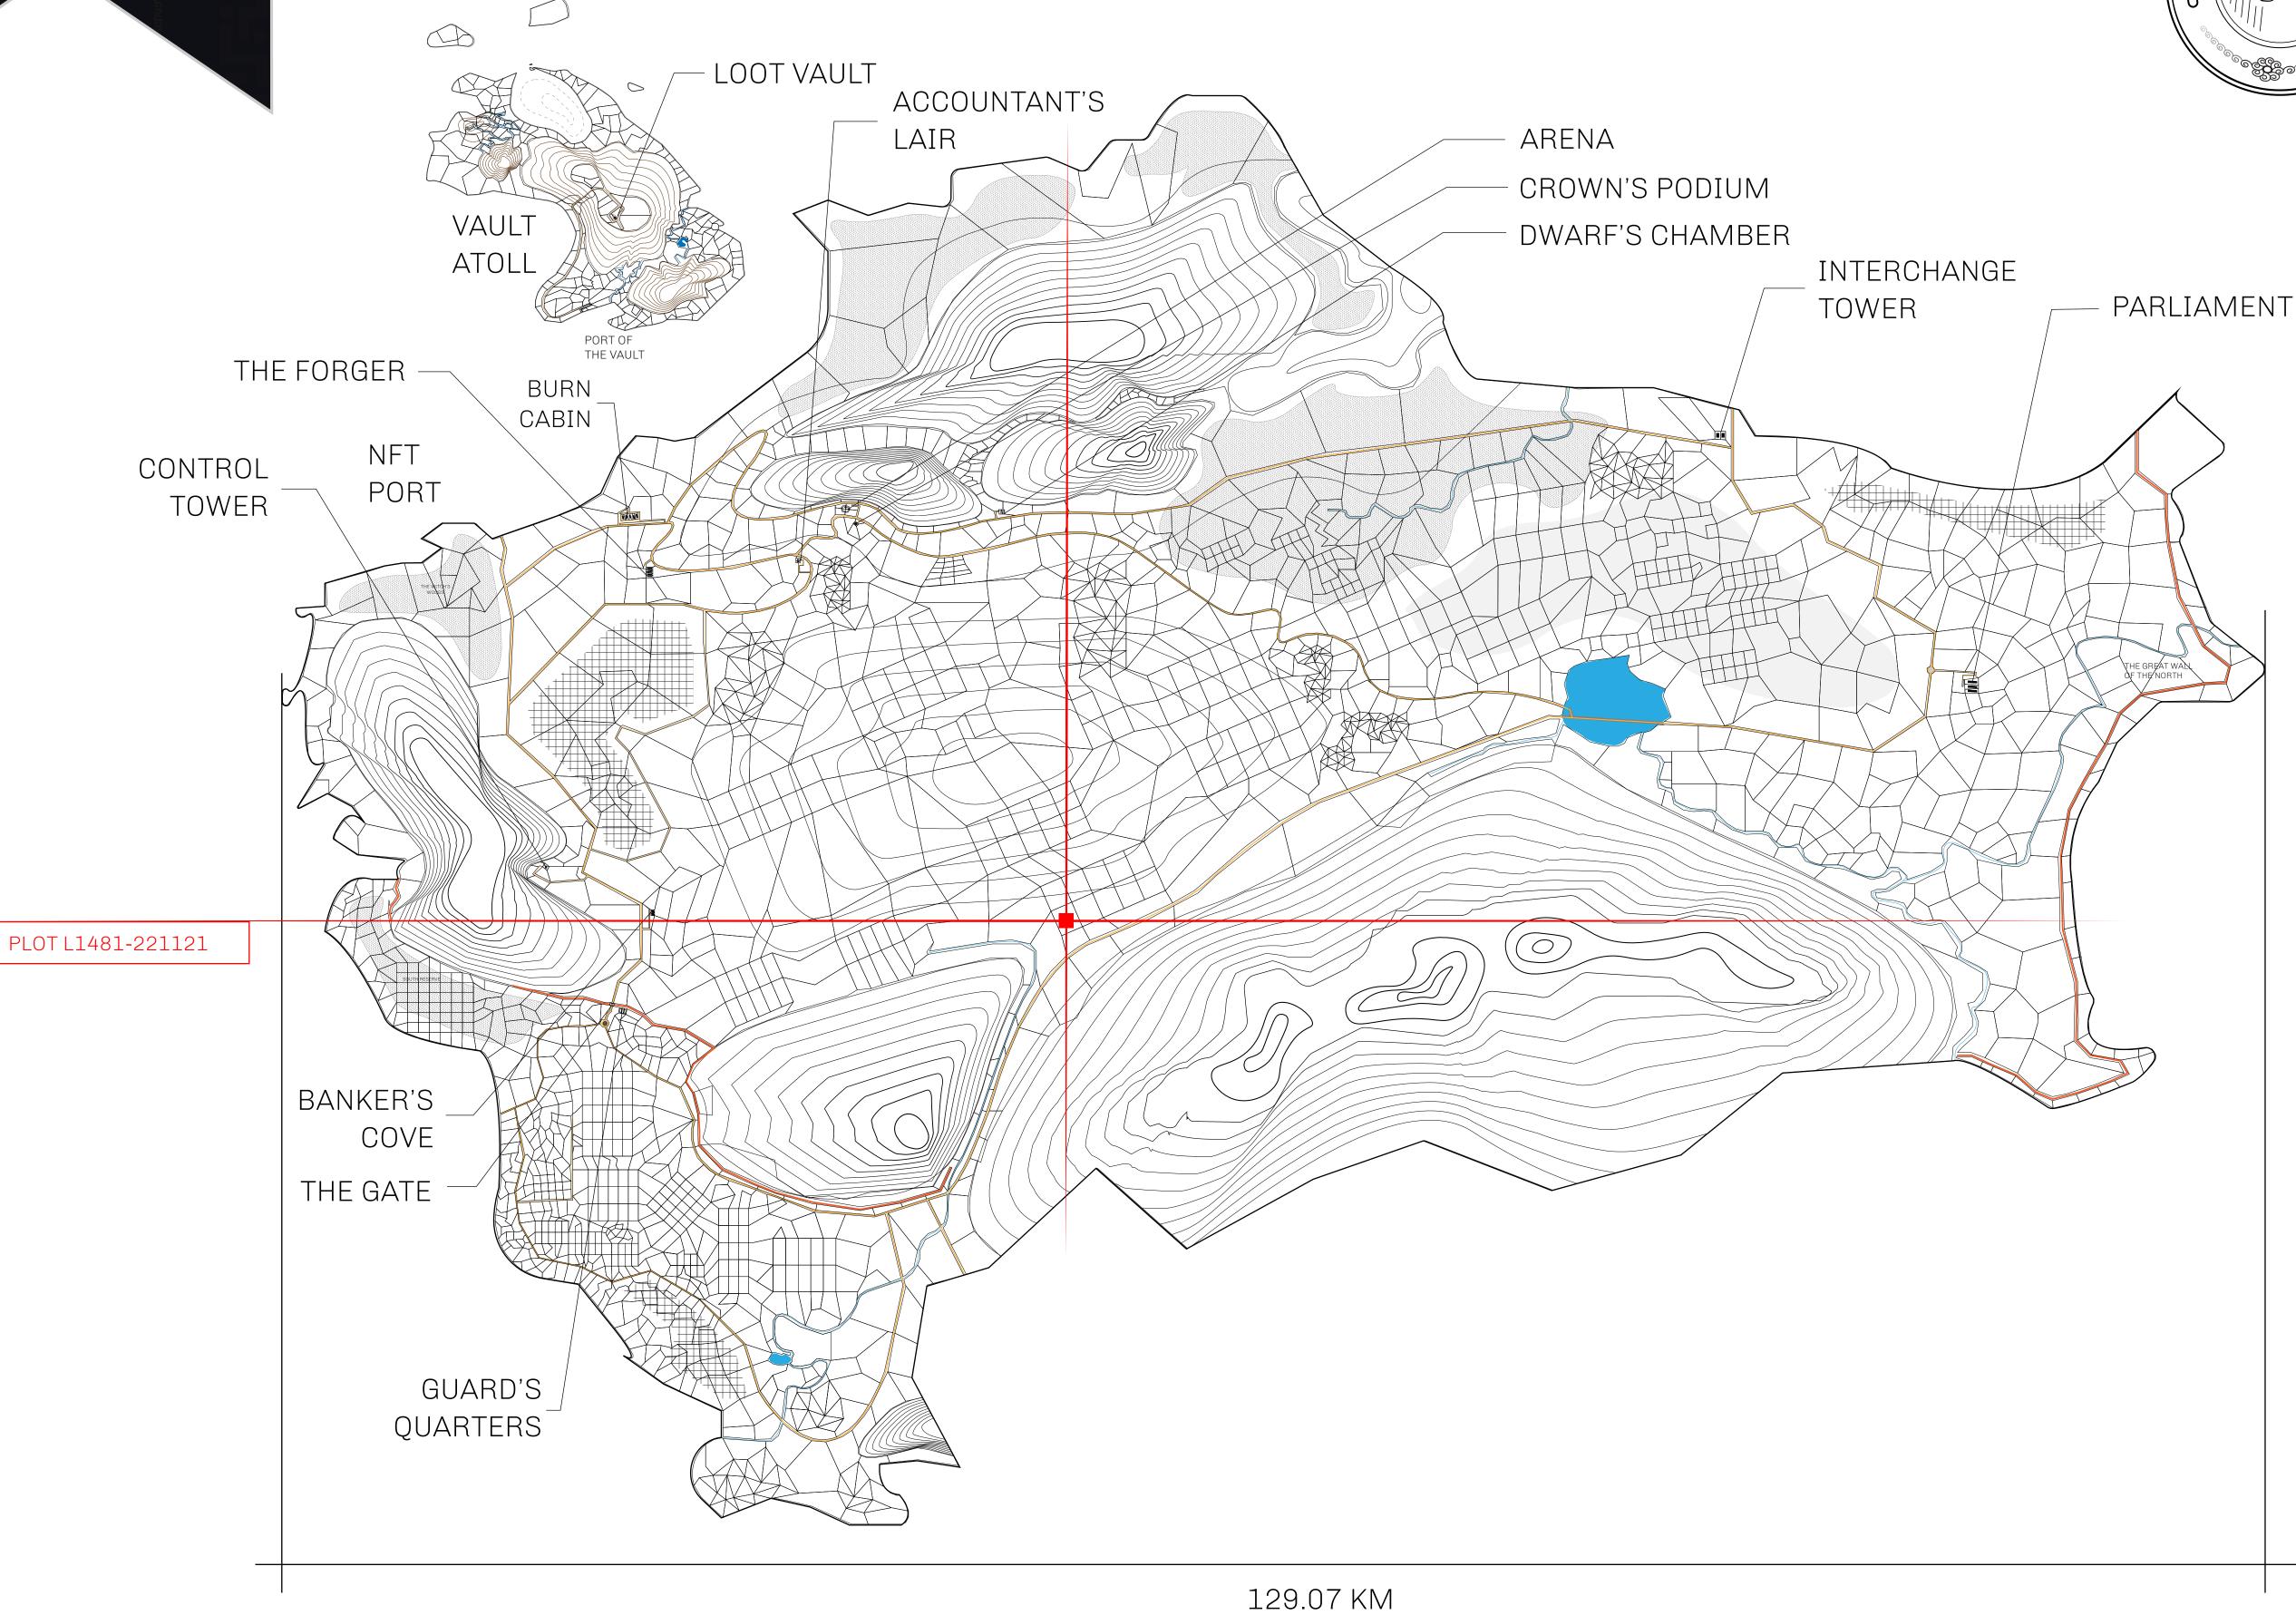

## **GEOGRAPHY**

COASTLINE 462.64 KM (287.47 MILES)

BORDERS OCEAN, ROYAUME DE SATOSHI, X BY SL & TERRITORIO LTT ST

HIGHEST POINT MOUNT ARES +8120 M

LOWEST POINT NFT PORT 0 M

PLOTS 2284 SCALE 1:50000

## H.M. LNFT Land Registry

L1481-221121

TITLE NUMBER

ADMINISTRATIVE AREA

THE GREAT EMPIRE

ISSUED 22 November 2021

SCALE 1/50000

OWNER ENTITLEMENT