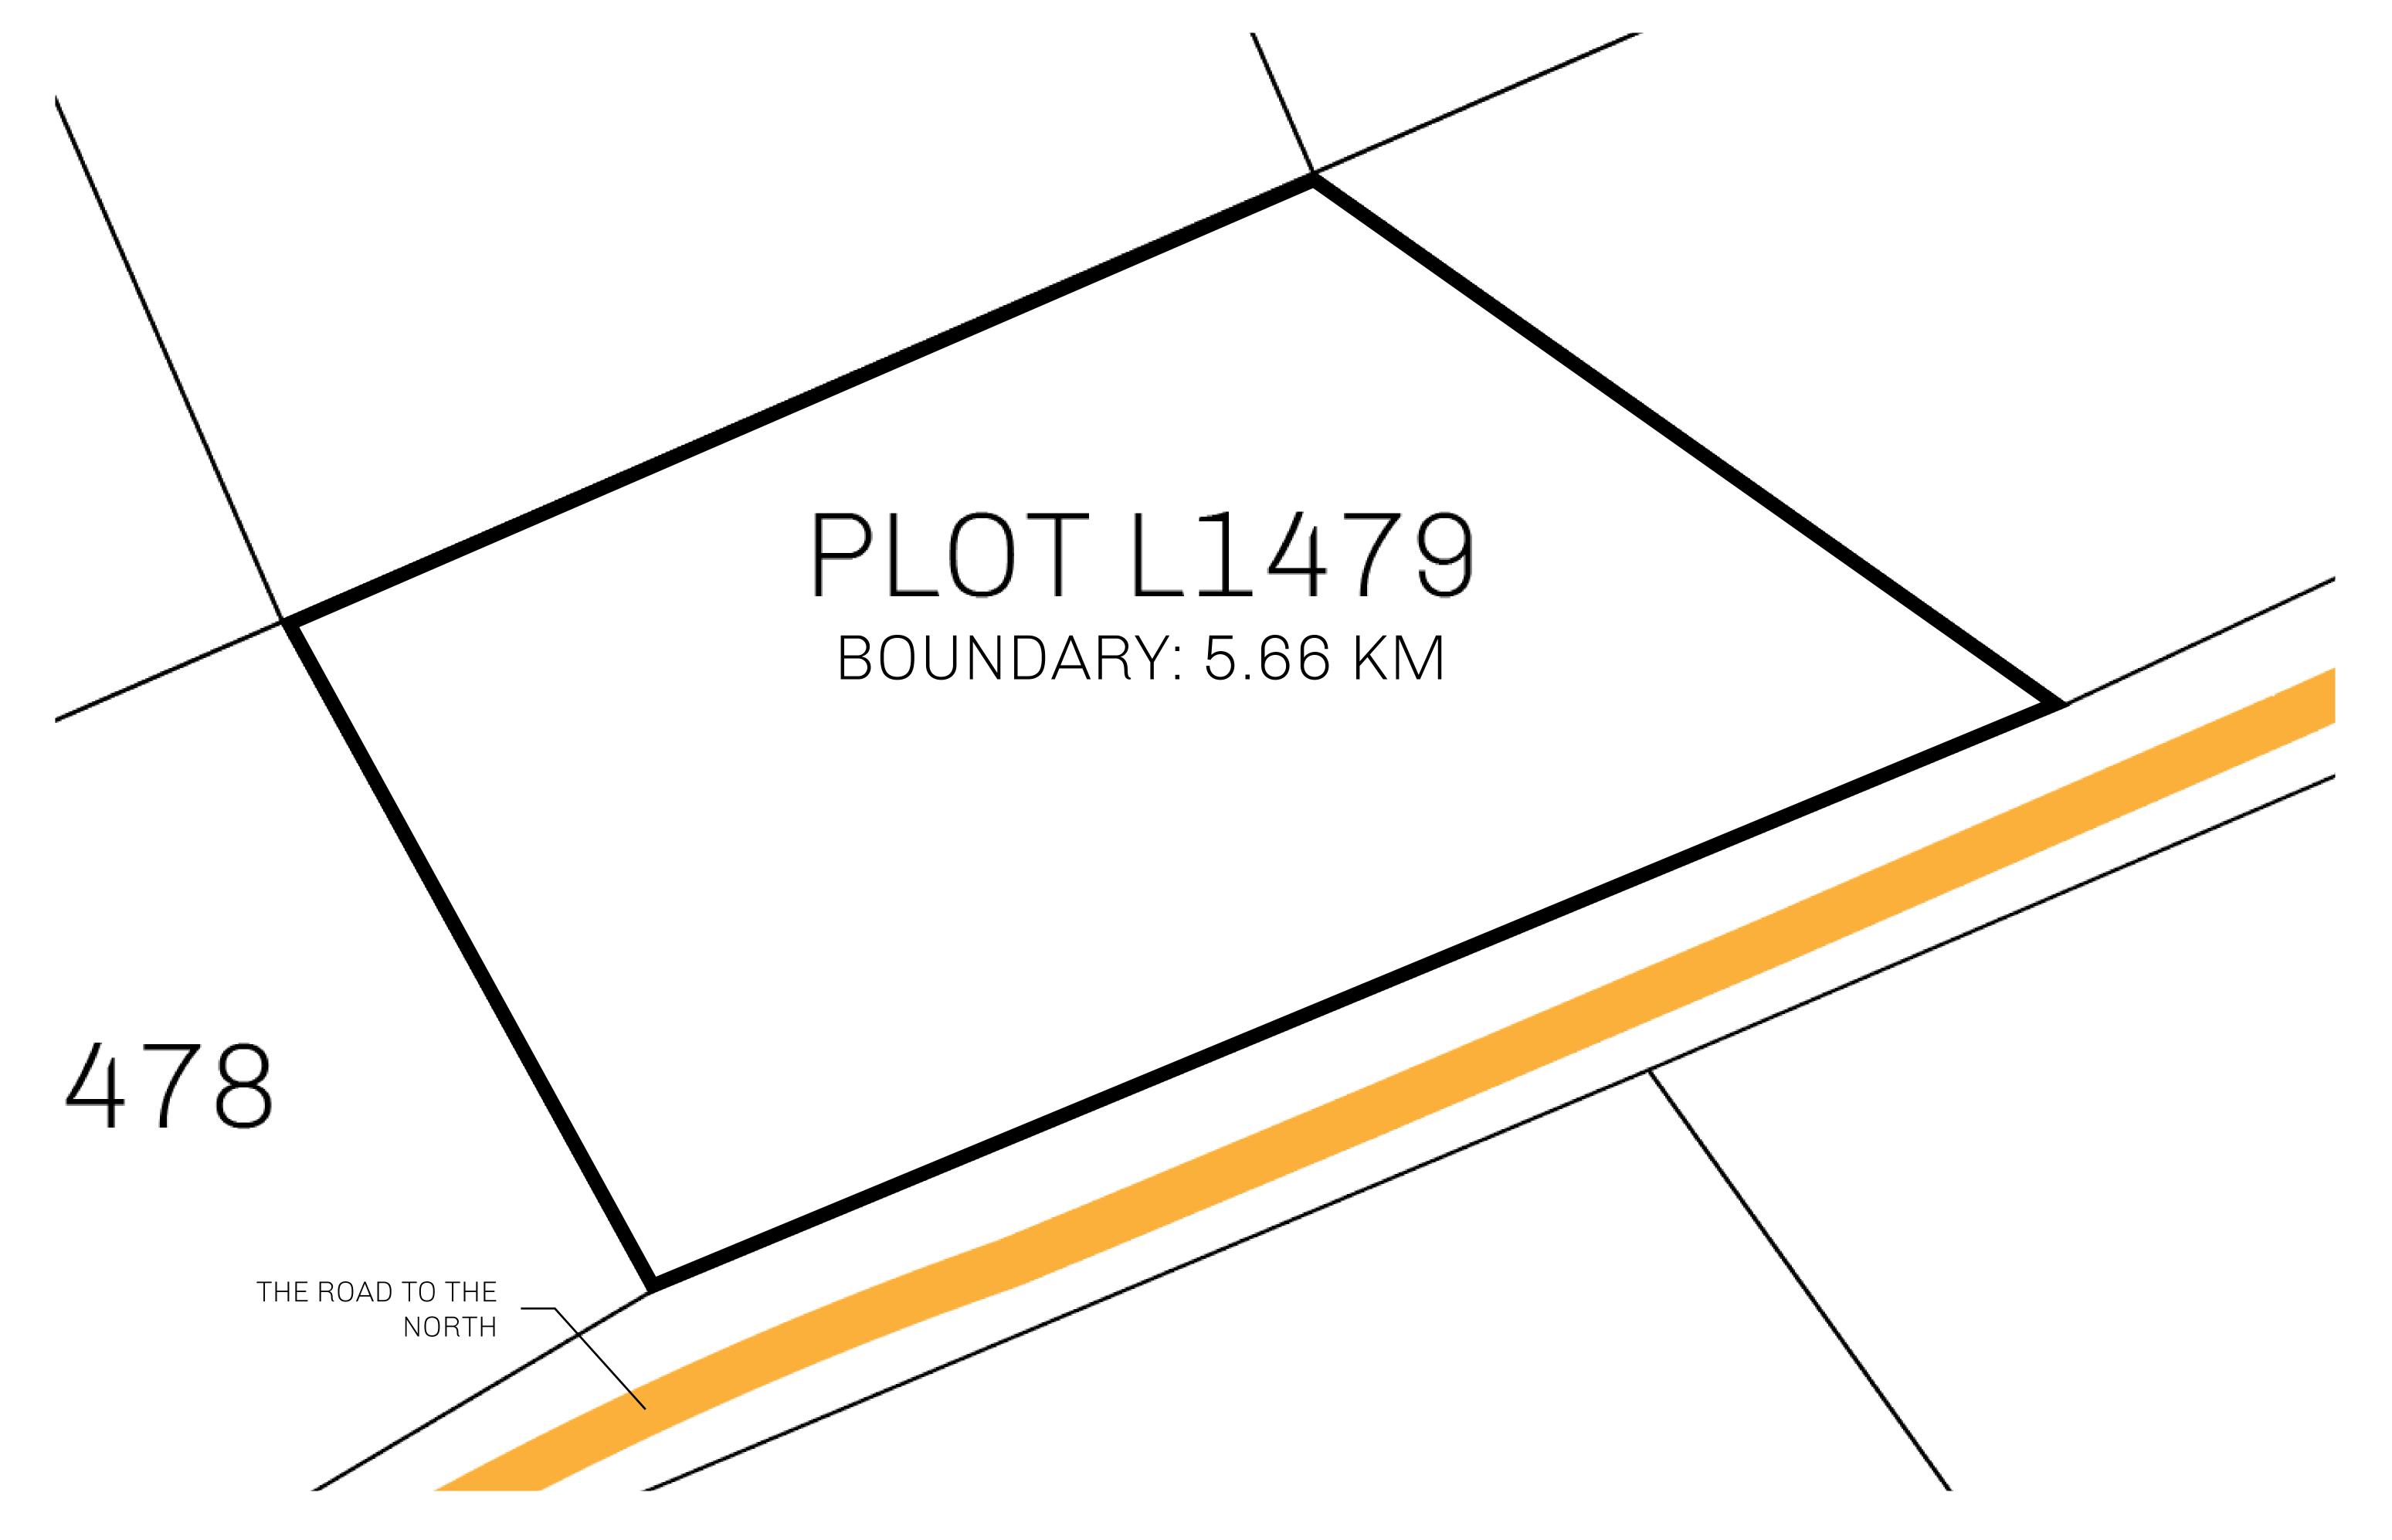

## **GEOGRAPHY**

COASTLINE 462.64 KM (287.47 MILES)

BORDERS OCEAN, ROYAUME DE SATOSHI, X BY SL & TERRITORIO LTT ST

HIGHEST POINT MOUNT ARES +8120 M

LOWEST POINT NFT PORT 0 M

PLOTS 2284 SCALE 1:50000

## H.M. LNFT Land Registry

L1479-221121

TITLE NUMBER

ADMINISTRATIVE AREA

THE GREAT EMPIRE

ISSUED 22 November 2021

SCALE 1/50000

OWNER ENTITLEMENT