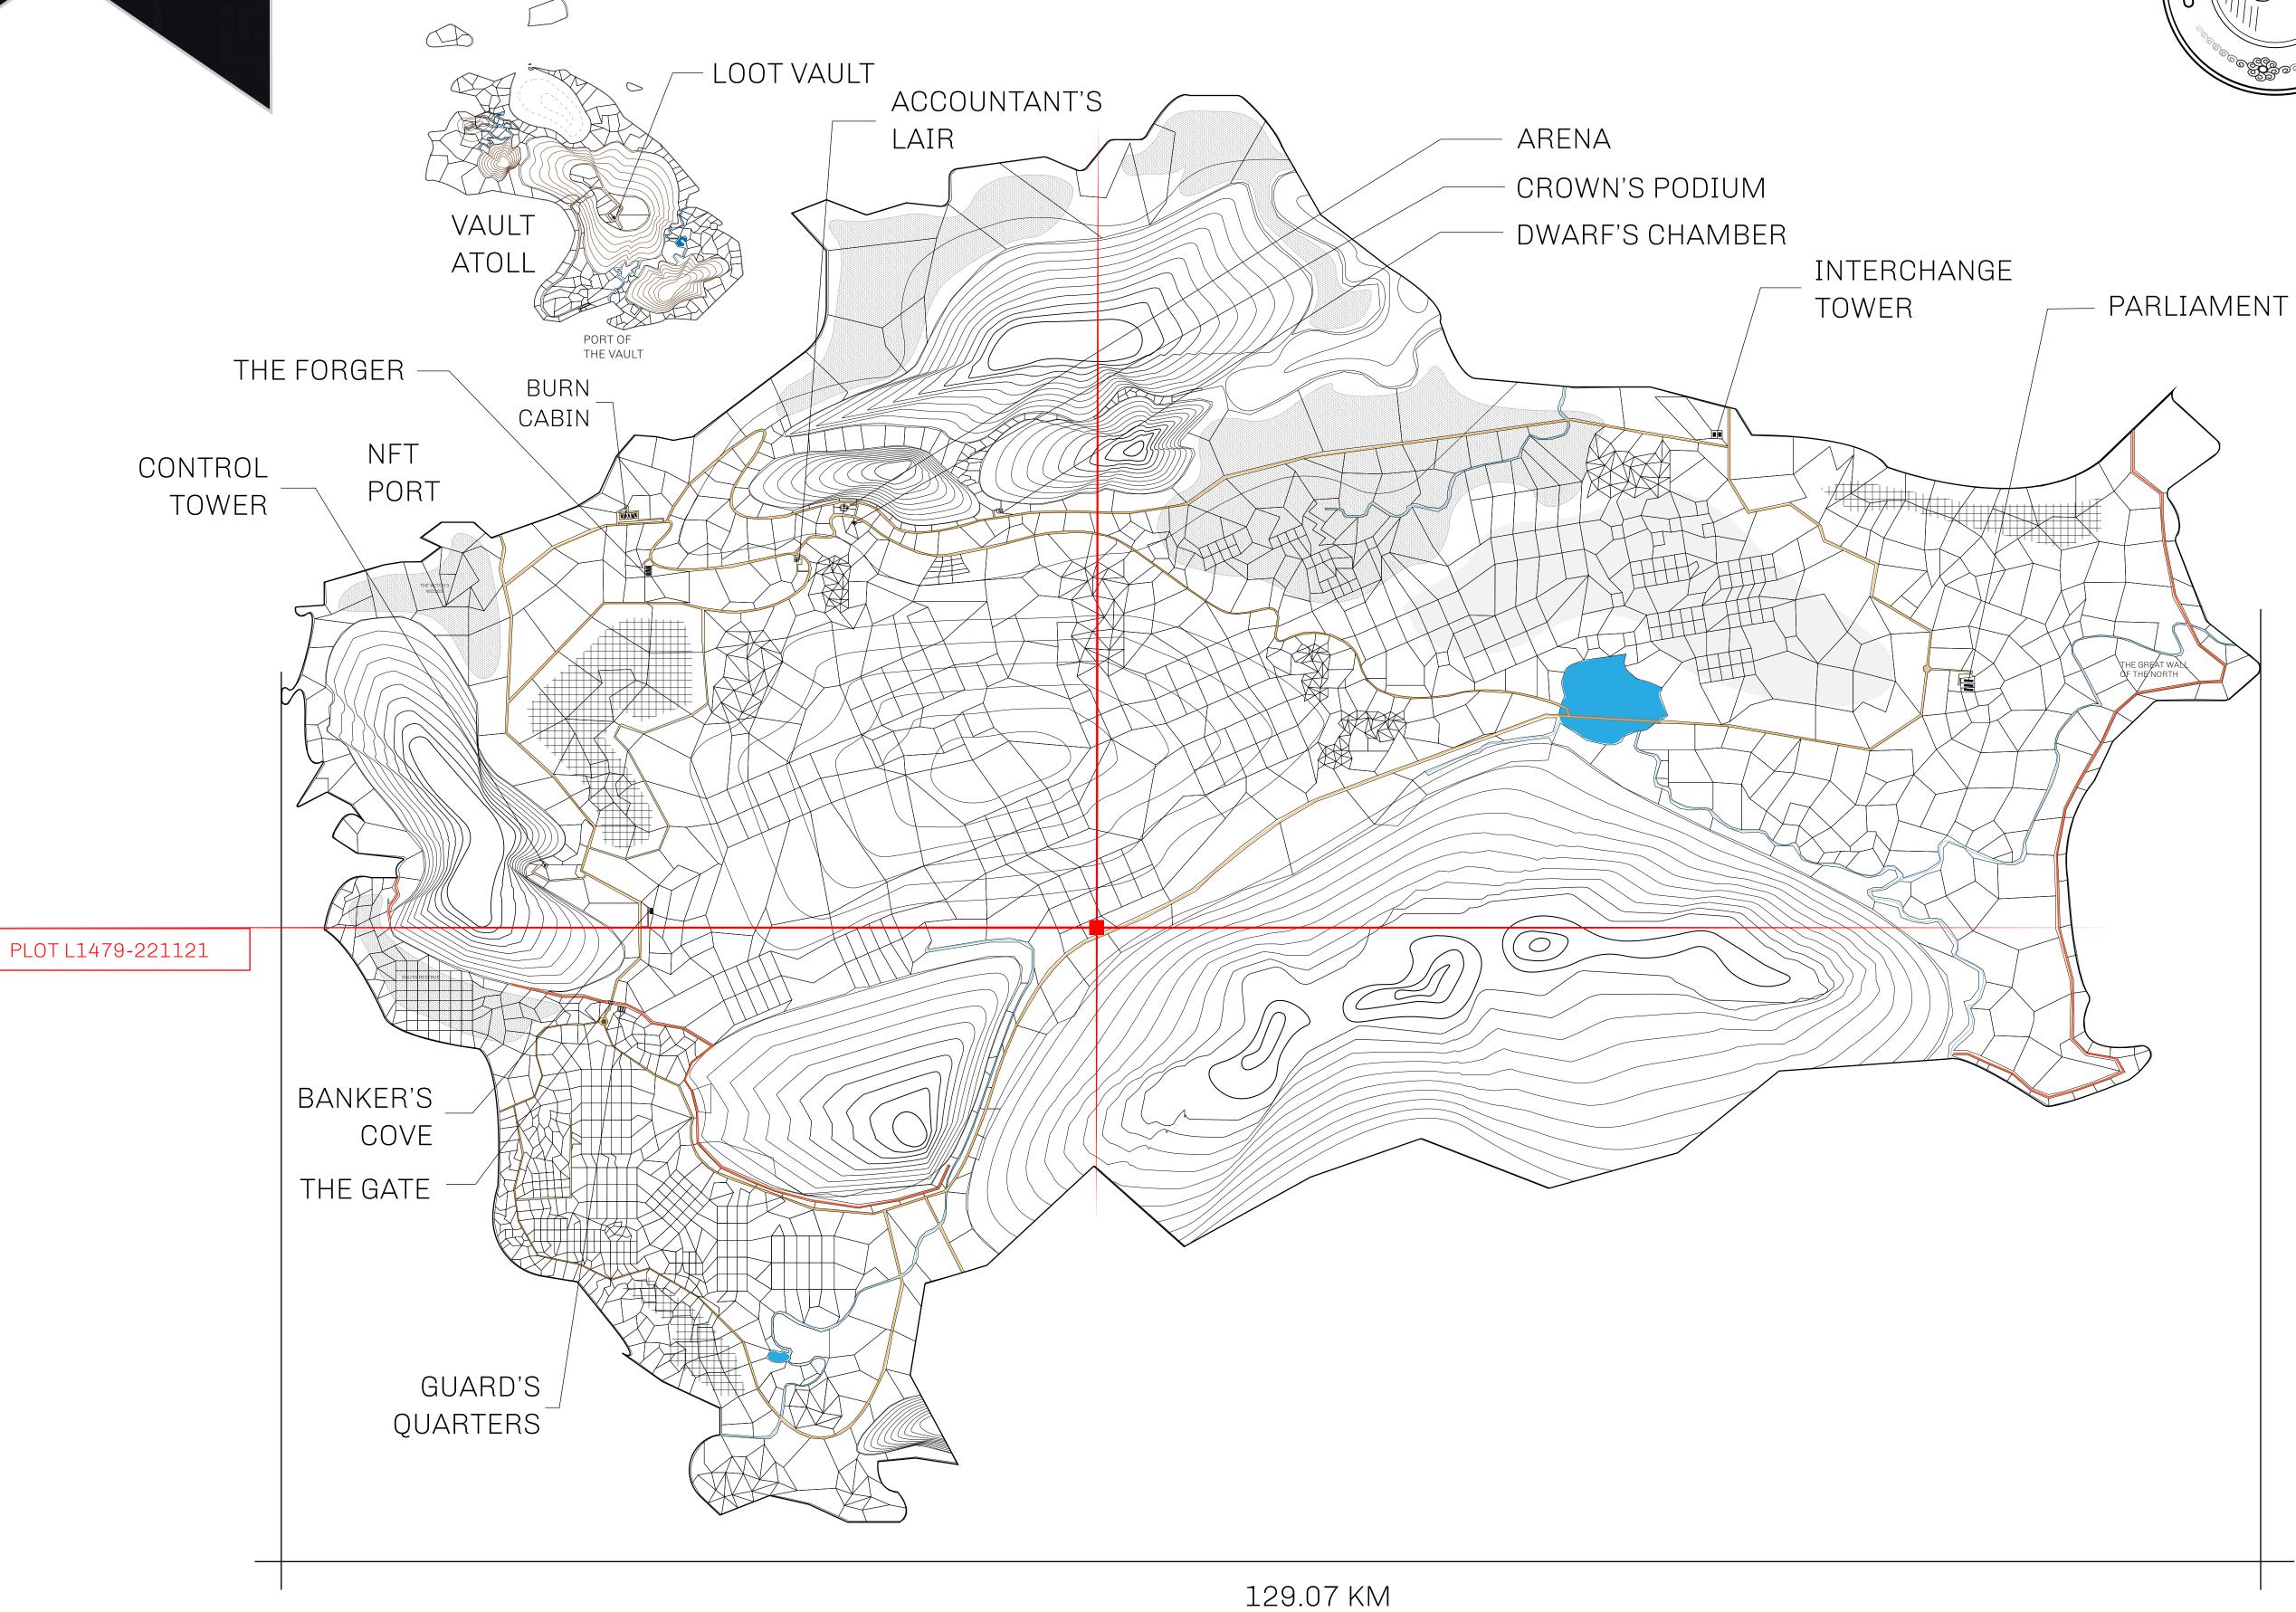

## **GEOGRAPHY**

COASTLINE 462.64 KM (287.47 MILES)

BORDERS OCEAN, ROYAUME DE SATOSHI, X BY SL & TERRITORIO LTT ST

HIGHEST POINT MOUNT ARES +8120 M

LOWEST POINT NFT PORT 0 M

PLOTS 2284 SCALE 1:50000

## H.M. LNFT Land Registry

L1479-221121

TITLE NUMBER

ADMINISTRATIVE AREA

THE GREAT EMPIRE

ISSUED 22 November 2021

SCALE 1/50000

OWNER ENTITLEMENT