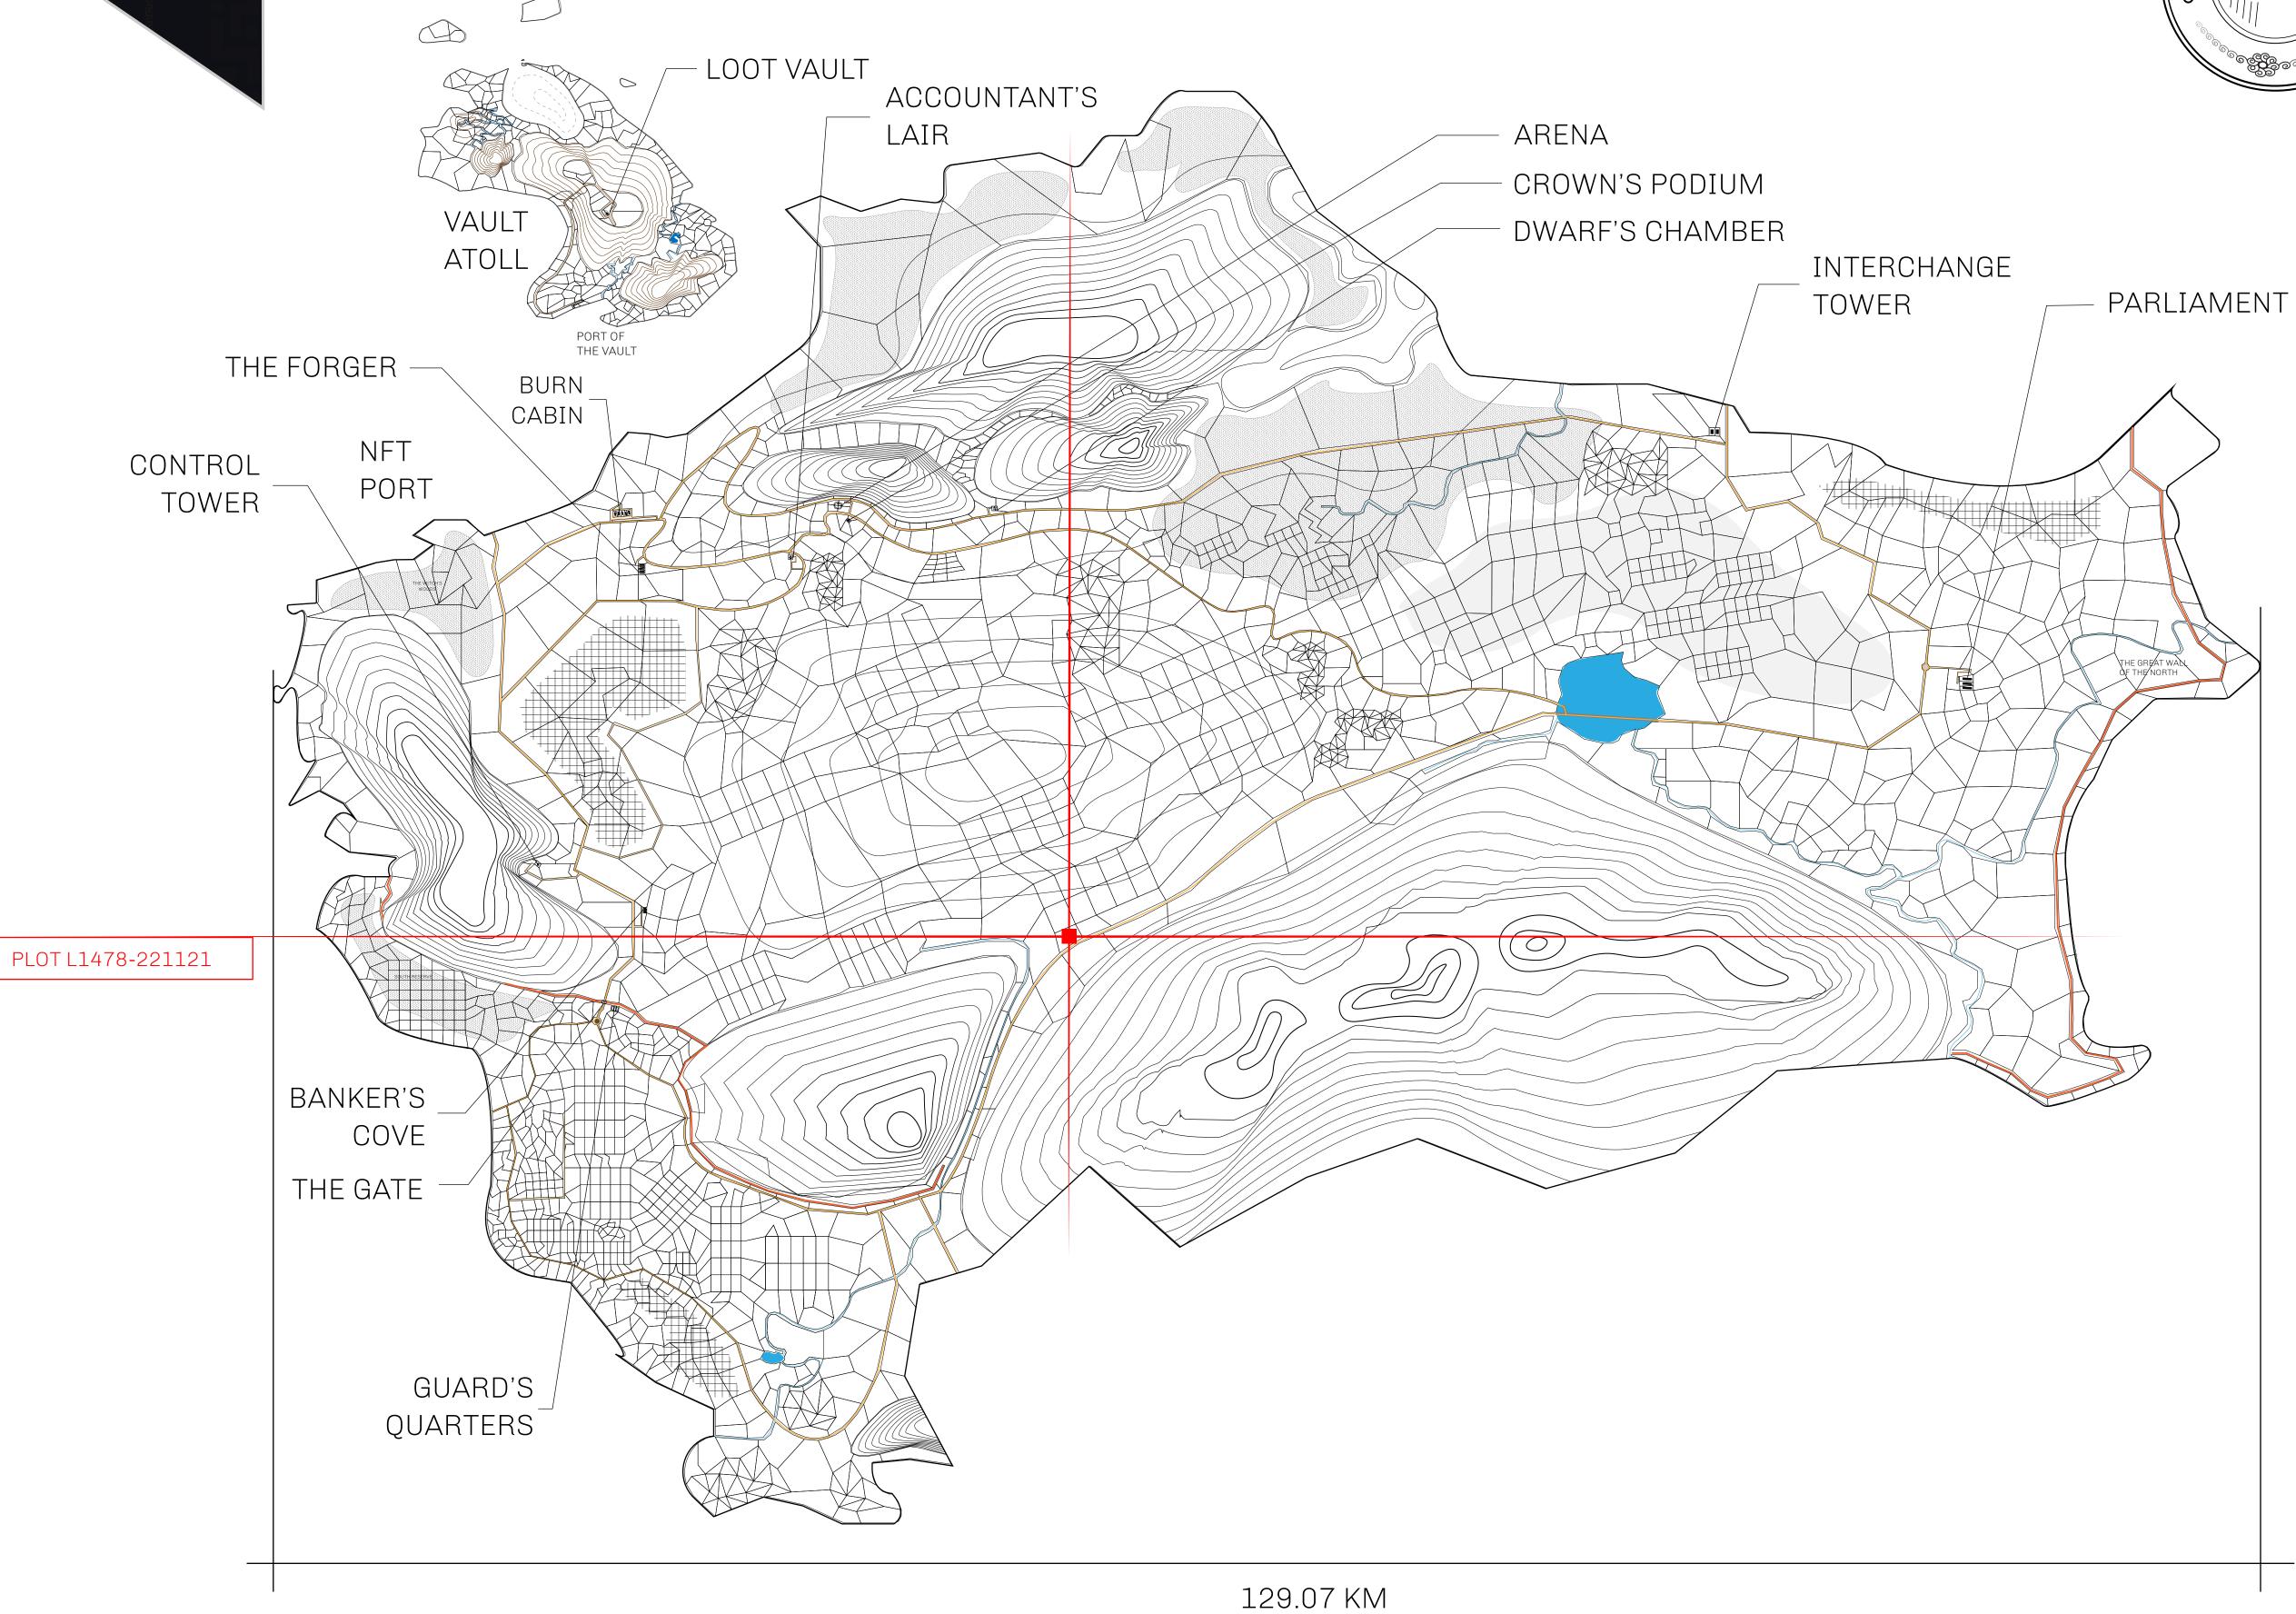

## **GEOGRAPHY**

COASTLINE 462.64 KM (287.47 MILES)

BORDERS OCEAN, ROYAUME DE SATOSHI, X BY SL & TERRITORIO LTT ST

HIGHEST POINT MOUNT ARES +8120 M

LOWEST POINT NFT PORT 0 M

PLOTS 2284 SCALE 1:50000

## H.M. LNFT Land Registry

L1478-221121

TITLE NUMBER

ADMINISTRATIVE AREA

THE GREAT EMPIRE

ISSUED 22 November 2021

SCALE **1/50000** 

OWNER ENTITLEMENT