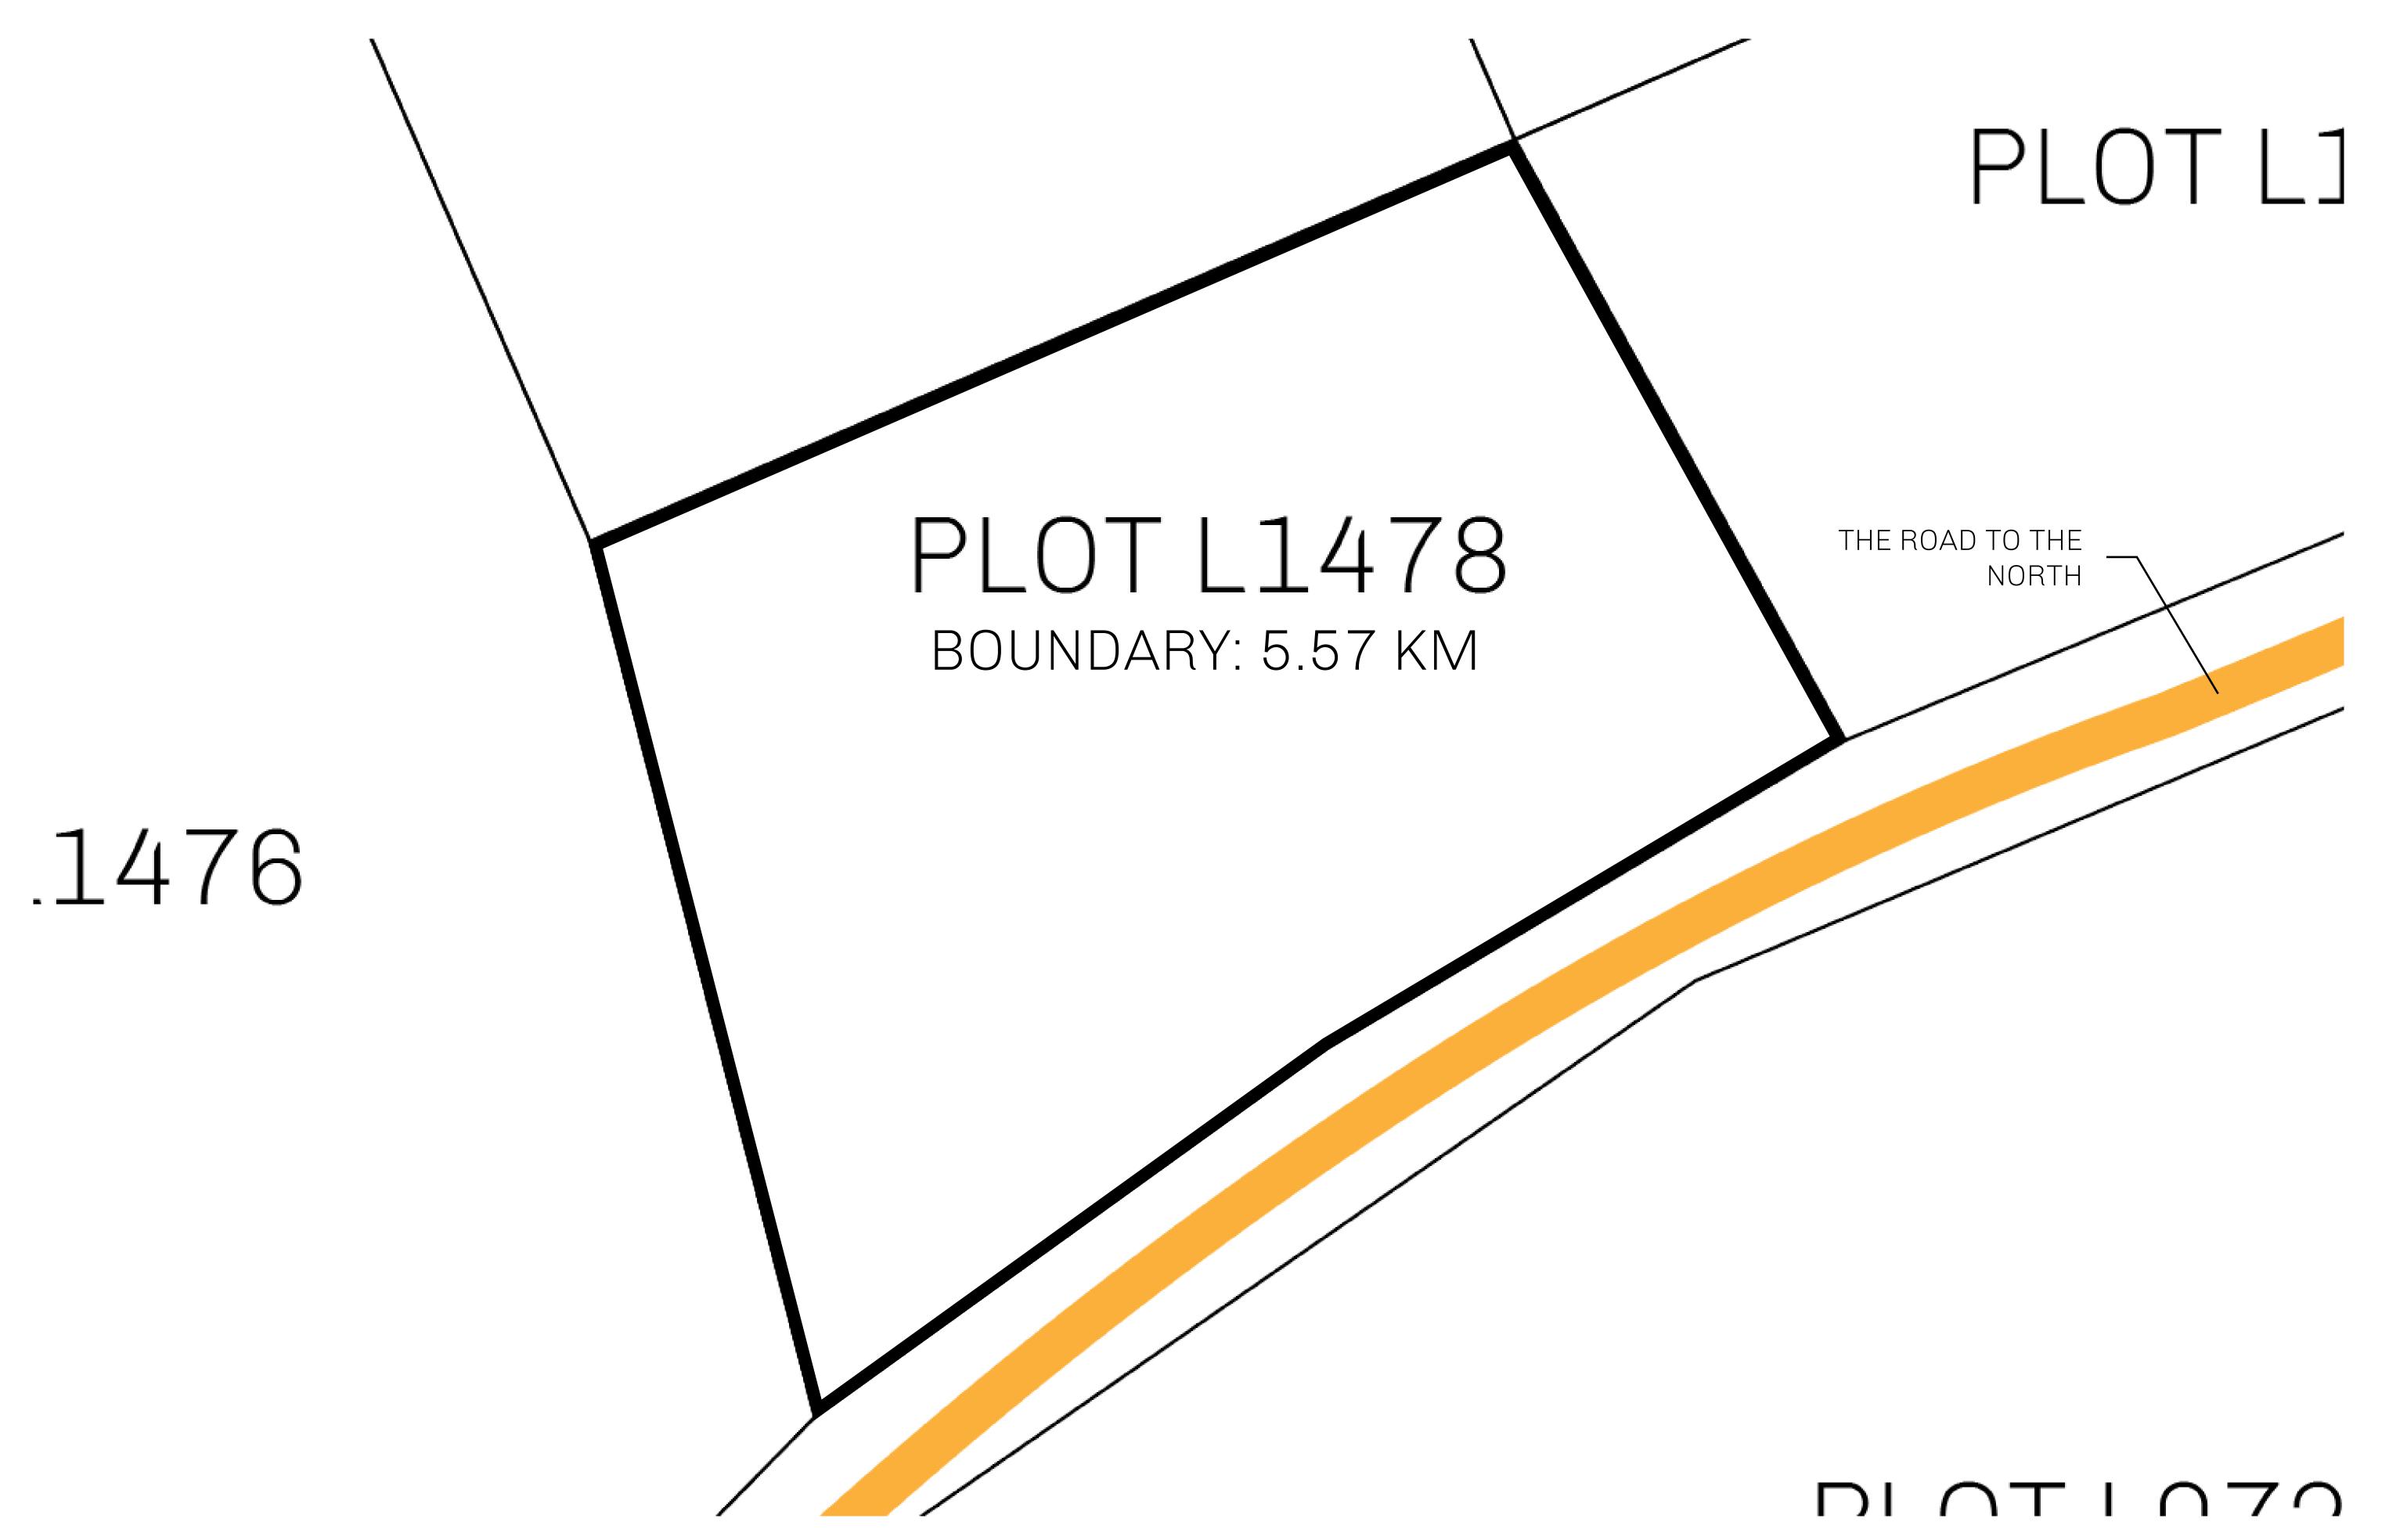

## H.M. LNFT Land Registry

L1478-221121

TITLE NUMBER

ADMINISTRATIVE AREA

THE GREAT EMPIRE

ISSUED 22 November 2021

SCALE **1/50000** 

OWNER ENTITLEMENT